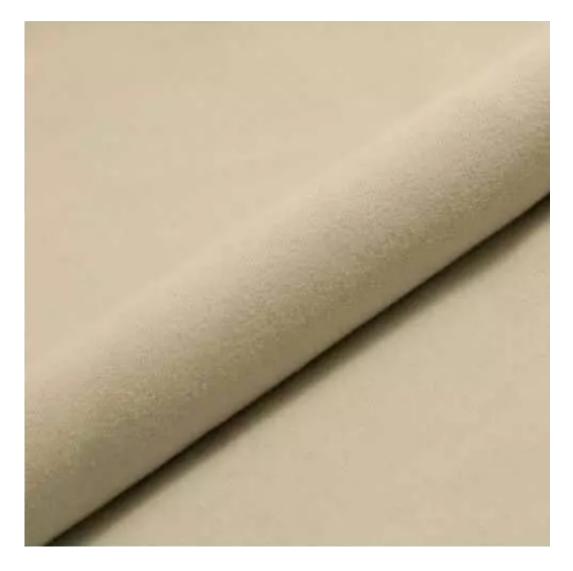

# **Product description**

Upholstered Bench Industrial Style LGM-256 HAMILTON-2816 | Width: 40 cm - 200 cm | Height: 40 cm - 50 cm | Depth: 30 cm - 40 cm |

Technical data

Product-Code:

| LGM-256                 |  |  |
|-------------------------|--|--|
| Catalogue number:       |  |  |
| 24526                   |  |  |
| Condition:              |  |  |
| New                     |  |  |
| Bench width:            |  |  |
| 40 cm - 200 cm          |  |  |
| Choose from parameter   |  |  |
| Bench height:           |  |  |
| 40 cm - 50 cm           |  |  |
| Choose from parameter   |  |  |
| Bench depth:            |  |  |
| 30 cm - 40 cm           |  |  |
| Choose from parameter   |  |  |
| Type of fabric:         |  |  |
| Choose from parameter   |  |  |
| Type of fabric (Photo): |  |  |
| HAMILTON-2816           |  |  |
|                         |  |  |
|                         |  |  |
|                         |  |  |

## Upholstered Bench Industrial Style LGM-256 HAMILTON-2816

- · A functional and practical bench for hallway, living room, bedroom, dressing room, bathroom, reception and office
- Some bench models have a practical shelf for shoes
- The frame and upholstery are made of the highest quality materials
- Production of the bench according to customer requirements