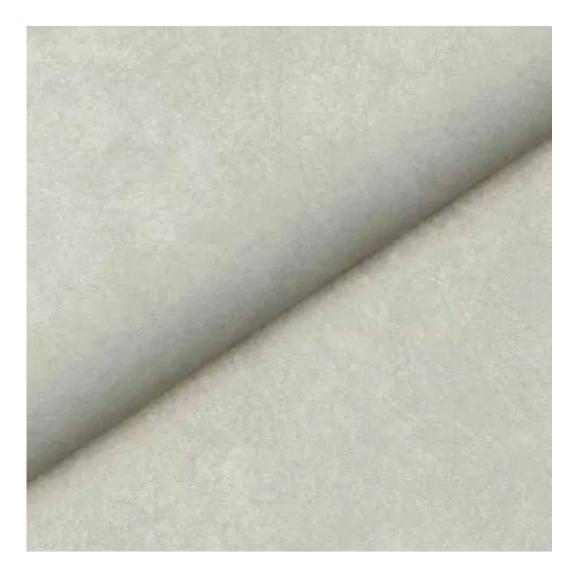

# **Product description**

Upholstered Bench Industrial Style LGM-256 HAMILTON-2816 | Width: 40 cm - 200 cm | Height: 40 cm - 50 cm | Depth: 30 cm - 40 cm |

Technical data

Product-Code:

| LGM-256                 |  |  |
|-------------------------|--|--|
| Catalogue number:       |  |  |
| 24526                   |  |  |
| Condition:              |  |  |
| New                     |  |  |
| Bench width:            |  |  |
| 40 cm - 200 cm          |  |  |
| Choose from parameter   |  |  |
| Bench height:           |  |  |
| 40 cm - 50 cm           |  |  |
| Choose from parameter   |  |  |
| Bench depth:            |  |  |
| 30 cm - 40 cm           |  |  |
| Choose from parameter   |  |  |
| Type of fabric:         |  |  |
| Choose from parameter   |  |  |
| Type of fabric (Photo): |  |  |
| HAMILTON-2816           |  |  |
|                         |  |  |
|                         |  |  |
|                         |  |  |

**Height**: 40 cm , 45 cm , 50 cm **Depth**: 30 cm , 35 cm , 40 cm

Type of fabric: HAMILTON-2816 (Photo), ANDRE-1300, ANDRE-1301, ANDRE-1302, ANDRE-1303, ANDRE-1304, ANDRE-1305, ANDRE-1306, ANDRE-1307, ANDRE-1308, ANDRE-1309, ANDRE-1310, ART-DECO-VELVET-01, ART-DECO-VELVET-02, ART-DECO-VELVET-03, ART-DECO-VELVET-04, ART-DECO-VELVET-05, ART-DECO-VELVET-06, ART-DECO-VELVET-07, ART-DECO-VELVET-08, ART-DECO-VELVET-09, ART-DECO-VELVET-10...11 (write a comment in order), ATOS-111, ATOS-112, ATOS-113, ATOS-114, ATOS-115, ATOS-116, ATOS-117, ATOS-118, ATOS-119, ATOS-120...126 (write a comment in order), AURORA-2480, AURORA-2481, AURORA-2482, AURORA-2483, AURORA-2484, AURORA-2485, AURORA-2486, AURORA-2487, AURORA-2488, AURORA-2489...2505 (write a comment in order), BALOO-2071, BALOO-2072, BALOO-2073, BALOO-2074, BALOO-2076, BALOO-2077, BALOO-2078, BALOO-2079, BALOO-2081, BALOO-2082...2089 (write a comment in order), BLACK-WHITE-VELVET-01, BLACK-WHITE-VELVET-02, BLACK-WHITE-VELVET-03, BLACK-WHITE-VELVET-04, BLACK-WHITE-VELVET-05, BLACK-WHITE-VELVET-06, BLACK-WHITE-VELVET-07, BLACK-WHITE-VELVET-08, BLACK-WHITE-VELVET-09, BLACK-WHITE-VELVET-09, BLOOM-01, BLOOM-02, BLOOM-03, BLOOM-04, BLOOM-05, BLOOM-06, BLOOM-07, BLOOM-08, BLOOM-09, BLOOM-10, BRAID-3001, BRAID-3002,