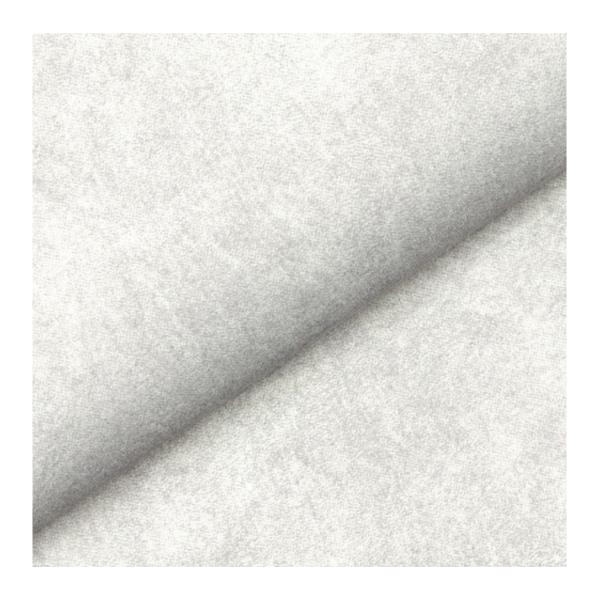

# **Product description**

Upholstered Bench Industrial Style LGM-256 HAMILTON-2816 | Width: 40 cm - 200 cm | Height: 40 cm - 50 cm | Depth: 30 cm - 40 cm |

Technical data

Product-Code:

| LGM-256                 |  |  |
|-------------------------|--|--|
| Catalogue number:       |  |  |
| 24526                   |  |  |
| Condition:              |  |  |
| New                     |  |  |
| Bench width:            |  |  |
| 40 cm - 200 cm          |  |  |
| Choose from parameter   |  |  |
| Bench height:           |  |  |
| 40 cm - 50 cm           |  |  |
| Choose from parameter   |  |  |
| Bench depth:            |  |  |
| 30 cm - 40 cm           |  |  |
| Choose from parameter   |  |  |
| Type of fabric:         |  |  |
| Choose from parameter   |  |  |
| Type of fabric (Photo): |  |  |
| HAMILTON-2816           |  |  |
|                         |  |  |
|                         |  |  |
|                         |  |  |

**Height**: 40 cm , 45 cm , 50 cm **Depth**: 30 cm , 35 cm , 40 cm

Type of fabric: HAMILTON-2816 (Photo), ANDRE-1300, ANDRE-1301, ANDRE-1302, ANDRE-1303, ANDRE-1304, ANDRE-1305, ANDRE-1306, ANDRE-1307, ANDRE-1308, ANDRE-1309, ANDRE-1310, ART-DECO-VELVET-01, ART-DECO-VELVET-02, ART-DECO-VELVET-03, ART-DECO-VELVET-04, ART-DECO-VELVET-05, ART-DECO-VELVET-06, ART-DECO-VELVET-07, ART-DECO-VELVET-08, ART-DECO-VELVET-09, ART-DECO-VELVET-10...11 (write a comment in order), ATOS-111, ATOS-112, ATOS-113, ATOS-114, ATOS-115, ATOS-116, ATOS-117, ATOS-118, ATOS-119, ATOS-120...126 (write a comment in order), AURORA-2480, AURORA-2481, AURORA-2482, AURORA-2483, AURORA-2484, AURORA-2485, AURORA-2486, AURORA-2487, AURORA-2488, AURORA-2489...2505 (write a comment in order), BALOO-2071, BALOO-2072, BALOO-2073, BALOO-2074, BALOO-2076, BALOO-2077, BALOO-2078, BALOO-2079, BALOO-2081, BALOO-2082...2089 (write a comment in order), BLACK-WHITE-VELVET-01, BLACK-WHITE-VELVET-02, BLACK-WHITE-VELVET-03, BLACK-WHITE-VELVET-04, BLACK-WHITE-VELVET-05, BLACK-WHITE-VELVET-06, BLACK-WHITE-VELVET-07, BLACK-WHITE-VELVET-08, BLACK-WHITE-VELVET-09, BLACK-WHITE-VELVET-09, BLOOM-01, BLOOM-02, BLOOM-03, BLOOM-04, BLOOM-05, BLOOM-06, BLOOM-07, BLOOM-08, BLOOM-09, BLOOM-10, BRAID-3001, BRAID-3002,