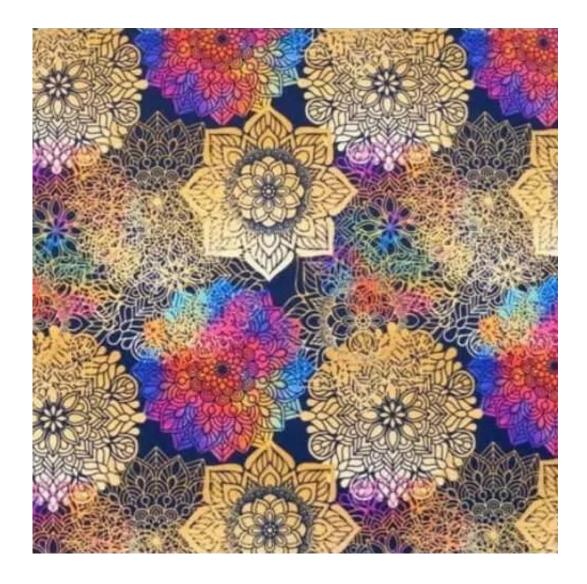

# **Product description**

Upholstered Bench Industrial Style LGM-256 HAMILTON-2816 | Width: 40 cm - 200 cm | Height: 40 cm - 50 cm | Depth: 30 cm - 40 cm |

Technical data

Product-Code:

| LGM-256                 |  |  |
|-------------------------|--|--|
| Catalogue number:       |  |  |
| 24526                   |  |  |
| Condition:              |  |  |
| New                     |  |  |
| Bench width:            |  |  |
| 40 cm - 200 cm          |  |  |
| Choose from parameter   |  |  |
| Bench height:           |  |  |
| 40 cm - 50 cm           |  |  |
| Choose from parameter   |  |  |
| Bench depth:            |  |  |
| 30 cm - 40 cm           |  |  |
| Choose from parameter   |  |  |
| Type of fabric:         |  |  |
| Choose from parameter   |  |  |
| Type of fabric (Photo): |  |  |
| HAMILTON-2816           |  |  |
|                         |  |  |
|                         |  |  |
|                         |  |  |

**Height**: 40 cm , 45 cm , 50 cm **Depth**: 30 cm , 35 cm , 40 cm

Type of fabric: HAMILTON-2816 (Photo), ANDRE-1300, ANDRE-1301, ANDRE-1302, ANDRE-1303, ANDRE-1304, ANDRE-1305, ANDRE-1306, ANDRE-1307, ANDRE-1308, ANDRE-1309, ANDRE-1310, ART-DECO-VELVET-01, ART-DECO-VELVET-02, ART-DECO-VELVET-03, ART-DECO-VELVET-04, ART-DECO-VELVET-05, ART-DECO-VELVET-06, ART-DECO-VELVET-07, ART-DECO-VELVET-08, ART-DECO-VELVET-09, ART-DECO-VELVET-10...11 (write a comment in order), ATOS-111, ATOS-112, ATOS-113, ATOS-114, ATOS-115, ATOS-116, ATOS-117, ATOS-118, ATOS-119, ATOS-120...126 (write a comment in order), AURORA-2480, AURORA-2481, AURORA-2482, AURORA-2483, AURORA-2484, AURORA-2485, AURORA-2486, AURORA-2487, AURORA-2488, AURORA-2489...2505 (write a comment in order), BALOO-2071, BALOO-2072, BALOO-2073, BALOO-2074, BALOO-2076, BALOO-2077, BALOO-2078, BALOO-2079, BALOO-2081, BALOO-2082...2089 (write a comment in order), BLACK-WHITE-VELVET-01, BLACK-WHITE-VELVET-02, BLACK-WHITE-VELVET-03, BLACK-WHITE-VELVET-04, BLACK-WHITE-VELVET-05, BLACK-WHITE-VELVET-06, BLACK-WHITE-VELVET-07, BLACK-WHITE-VELVET-08, BLACK-WHITE-VELVET-09, BLACK-WHITE-VELVET-09, BLOOM-01, BLOOM-02, BLOOM-03, BLOOM-04, BLOOM-05, BLOOM-06, BLOOM-07, BLOOM-08, BLOOM-09, BLOOM-10, BRAID-3001, BRAID-3002,