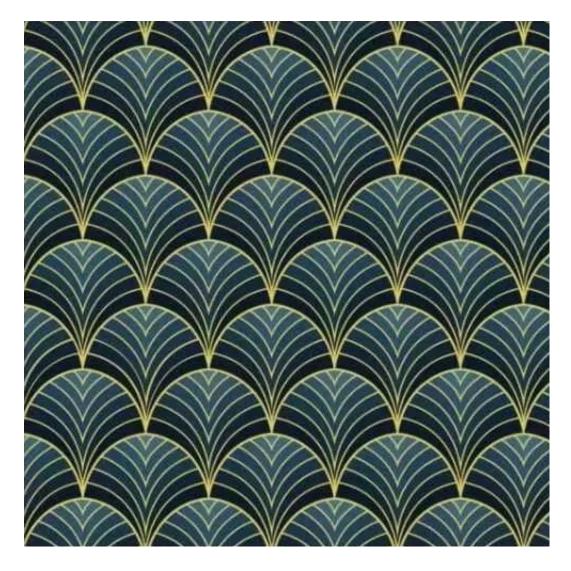

# **Product description**

Upholstered Bench Industrial Style LGM-256 HAMILTON-2816 | Width: 40 cm - 200 cm | Height: 40 cm - 50 cm | Depth: 30 cm - 40 cm |

Technical data

Product-Code:

| LGM-256                 |  |  |
|-------------------------|--|--|
| Catalogue number:       |  |  |
| 24526                   |  |  |
| Condition:              |  |  |
| New                     |  |  |
| Bench width:            |  |  |
| 40 cm - 200 cm          |  |  |
| Choose from parameter   |  |  |
| Bench height:           |  |  |
| 40 cm - 50 cm           |  |  |
| Choose from parameter   |  |  |
| Bench depth:            |  |  |
| 30 cm - 40 cm           |  |  |
| Choose from parameter   |  |  |
| Type of fabric:         |  |  |
| Choose from parameter   |  |  |
| Type of fabric (Photo): |  |  |
| HAMILTON-2816           |  |  |
|                         |  |  |
|                         |  |  |
|                         |  |  |

FLORENCE-ECO-LEATHER

FLOWER-VELVET

FUSHION-ECO-LEATHER

**GEODY** 

**HAMILTON** 

**HEXAGON-VELVET** 

HOLD-ME

**HUSK-VELVET** 

**Height**: 40 cm , 45 cm , 50 cm **Depth**: 30 cm , 35 cm , 40 cm

Type of fabric: HAMILTON-2816 (Photo), ANDRE-1300, ANDRE-1301, ANDRE-1302, ANDRE-1303, ANDRE-1304, ANDRE-1305, ANDRE-1306, ANDRE-1307, ANDRE-1308, ANDRE-1309, ANDRE-1310, ART-DECO-VELVET-01, ART-DECO-VELVET-02, ART-DECO-VELVET-03, ART-DECO-VELVET-04, ART-DECO-VELVET-05, ART-DECO-VELVET-06, ART-DECO-VELVET-07, ART-DECO-VELVET-08, ART-DECO-VELVET-09, ART-DECO-VELVET-10...11 (write a comment in order), ATOS-111, ATOS-112, ATOS-113, ATOS-114, ATOS-115, ATOS-116, ATOS-117, ATOS-118, ATOS-119, ATOS-120...126 (write a comment in order), AURORA-2480, AURORA-2481, AURORA-2482, AURORA-2483, AURORA-2484, AURORA-2485, AURORA-2486, AURORA-2487, AURORA-2488, AURORA-2489...2505 (write a comment in order), BALOO-2071, BALOO-2072, BALOO-2073, BALOO-2074, BALOO-2076, BALOO-2077, BALOO-2078, BALOO-2079, BALOO-2081, BALOO-2082...2089 (write a comment in order), BLACK-WHITE-VELVET-01, BLACK-WHITE-VELVET-02, BLACK-WHITE-VELVET-03, BLACK-WHITE-VELVET-04, BLACK-WHITE-VELVET-05, BLACK-WHITE-VELVET-06, BLACK-WHITE-VELVET-07, BLACK-WHITE-VELVET-08, BLACK-WHITE-VELVET-09, BLACK-WHITE-VELVET-09, BLOOM-01, BLOOM-02, BLOOM-03, BLOOM-04, BLOOM-05, BLOOM-06, BLOOM-07, BLOOM-08, BLOOM-09, BLOOM-10, BRAID-3001, BRAID-3002,