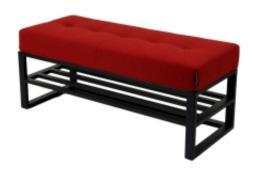

# **Upholstered Bench Industrial Style LGM-256 HAMILTON-2816**

| Number        | 24526            |
|---------------|------------------|
| Producer code | LGM-256          |
| Manufacturer  | Emra Wood Design |

# **Product description**

Upholstered Bench Industrial Style LGM-256 HAMILTON-2816 | Width: 40 cm - 200 cm | Height: 40 cm - 50 cm | Depth: 30 cm - 40 cm |

Technical data

Product-Code:

| LGM-256                 |  |  |
|-------------------------|--|--|
| Catalogue number:       |  |  |
| 24526                   |  |  |
| Condition:              |  |  |
| New                     |  |  |
| Bench width:            |  |  |
| 40 cm - 200 cm          |  |  |
| Choose from parameter   |  |  |
| Bench height:           |  |  |
| 40 cm - 50 cm           |  |  |
| Choose from parameter   |  |  |
| Bench depth:            |  |  |
| 30 cm - 40 cm           |  |  |
| Choose from parameter   |  |  |
| Type of fabric:         |  |  |
| Choose from parameter   |  |  |
| Type of fabric (Photo): |  |  |
| HAMILTON-2816           |  |  |
|                         |  |  |
|                         |  |  |
|                         |  |  |

## Upholstered Bench Industrial Style LGM-256 HAMILTON-2816

- · A functional and practical bench for hallway, living room, bedroom, dressing room, bathroom, reception and office
- Some bench models have a practical shelf for shoes
- The frame and upholstery are made of the highest quality materials
- Production of the bench according to customer requirements

#### **Product features**

- Very high-quality and precise workmanship directly from the manufacturer
- The bench features an interchangeable seat to adapt the product to the future appearance of the room
- The bench does not require self-assembly and is delivered to the customer in its entirety
- Take a look at our fabric palette for more options
- We are at your disposal if you have any questions about the product
- By purchasing a product, you are buying a non-prefabricated item made according to specifications (selection of color, upholstery, materials, etc.)