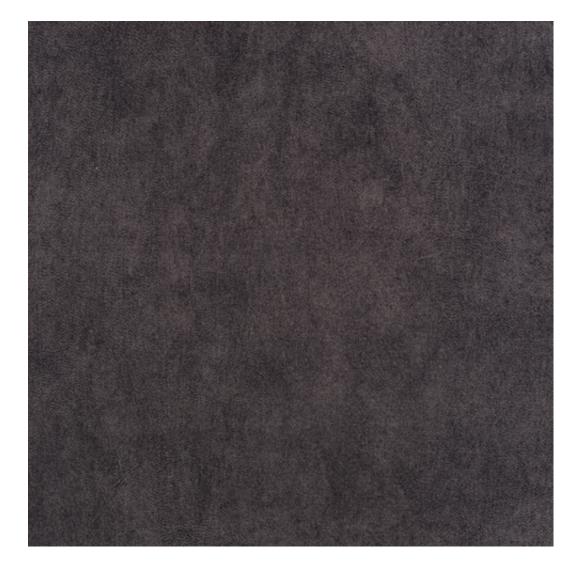

# **Product description**

Upholstered Bench Industrial Style LGM-256 HAMILTON-2816 | Width: 40 cm - 200 cm | Height: 40 cm - 50 cm | Depth: 30 cm - 40 cm |

Technical data

Product-Code:

| LGM-256                 |  |  |
|-------------------------|--|--|
| Catalogue number:       |  |  |
| 24526                   |  |  |
| Condition:              |  |  |
| New                     |  |  |
| Bench width:            |  |  |
| 40 cm - 200 cm          |  |  |
| Choose from parameter   |  |  |
| Bench height:           |  |  |
| 40 cm - 50 cm           |  |  |
| Choose from parameter   |  |  |
| Bench depth:            |  |  |
| 30 cm - 40 cm           |  |  |
| Choose from parameter   |  |  |
| Type of fabric:         |  |  |
| Choose from parameter   |  |  |
| Type of fabric (Photo): |  |  |
| HAMILTON-2816           |  |  |
|                         |  |  |
|                         |  |  |
|                         |  |  |

**Height**: 40 cm , 45 cm , 50 cm **Depth**: 30 cm , 35 cm , 40 cm

Type of fabric: HAMILTON-2816 (Photo), ANDRE-1300, ANDRE-1301, ANDRE-1302, ANDRE-1303, ANDRE-1304, ANDRE-1305, ANDRE-1306, ANDRE-1307, ANDRE-1308, ANDRE-1309, ANDRE-1310, ART-DECO-VELVET-01, ART-DECO-VELVET-02, ART-DECO-VELVET-03, ART-DECO-VELVET-04, ART-DECO-VELVET-05, ART-DECO-VELVET-06, ART-DECO-VELVET-07, ART-DECO-VELVET-08, ART-DECO-VELVET-09, ART-DECO-VELVET-10...11 (write a comment in order), ATOS-111, ATOS-112, ATOS-113, ATOS-114, ATOS-115, ATOS-116, ATOS-117, ATOS-118, ATOS-119, ATOS-120...126 (write a comment in order), AURORA-2480, AURORA-2481, AURORA-2482, AURORA-2483, AURORA-2484, AURORA-2485, AURORA-2486, AURORA-2487, AURORA-2488, AURORA-2489...2505 (write a comment in order), BALOO-2071, BALOO-2072, BALOO-2073, BALOO-2074, BALOO-2076, BALOO-2077, BALOO-2078, BALOO-2079, BALOO-2081, BALOO-2082...2089 (write a comment in order), BLACK-WHITE-VELVET-01, BLACK-WHITE-VELVET-02, BLACK-WHITE-VELVET-03, BLACK-WHITE-VELVET-04, BLACK-WHITE-VELVET-05, BLACK-WHITE-VELVET-06, BLACK-WHITE-VELVET-07, BLACK-WHITE-VELVET-08, BLACK-WHITE-VELVET-09, BLACK-WHITE-VELVET-09, BLOOM-01, BLOOM-02, BLOOM-03, BLOOM-04, BLOOM-05, BLOOM-06, BLOOM-07, BLOOM-08, BLOOM-09, BLOOM-10, BRAID-3001, BRAID-3002,