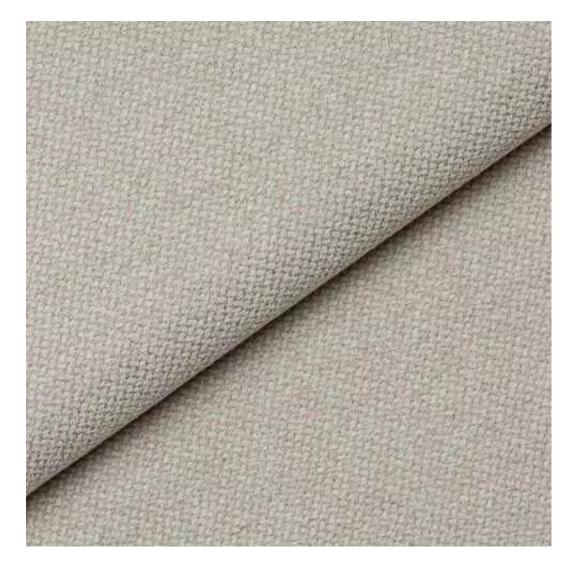

# **Product description**

Upholstered Bench Industrial Style LGM-256 HAMILTON-2816 | Width: 40 cm - 200 cm | Height: 40 cm - 50 cm | Depth: 30 cm - 40 cm |

Technical data

Product-Code:

| LGM-256                 |  |  |
|-------------------------|--|--|
| Catalogue number:       |  |  |
| 24526                   |  |  |
| Condition:              |  |  |
| New                     |  |  |
| Bench width:            |  |  |
| 40 cm - 200 cm          |  |  |
| Choose from parameter   |  |  |
| Bench height:           |  |  |
| 40 cm - 50 cm           |  |  |
| Choose from parameter   |  |  |
| Bench depth:            |  |  |
| 30 cm - 40 cm           |  |  |
| Choose from parameter   |  |  |
| Type of fabric:         |  |  |
| Choose from parameter   |  |  |
| Type of fabric (Photo): |  |  |
| HAMILTON-2816           |  |  |
|                         |  |  |
|                         |  |  |
|                         |  |  |

**Height**: 40 cm , 45 cm , 50 cm **Depth**: 30 cm , 35 cm , 40 cm

Type of fabric: HAMILTON-2816 (Photo), ANDRE-1300, ANDRE-1301, ANDRE-1302, ANDRE-1303, ANDRE-1304, ANDRE-1305, ANDRE-1306, ANDRE-1307, ANDRE-1308, ANDRE-1309, ANDRE-1310, ART-DECO-VELVET-01, ART-DECO-VELVET-02, ART-DECO-VELVET-03, ART-DECO-VELVET-04, ART-DECO-VELVET-05, ART-DECO-VELVET-06, ART-DECO-VELVET-07, ART-DECO-VELVET-08, ART-DECO-VELVET-09, ART-DECO-VELVET-10...11 (write a comment in order), ATOS-111, ATOS-112, ATOS-113, ATOS-114, ATOS-115, ATOS-116, ATOS-117, ATOS-118, ATOS-119, ATOS-120...126 (write a comment in order), AURORA-2480, AURORA-2481, AURORA-2482, AURORA-2483, AURORA-2484, AURORA-2485, AURORA-2486, AURORA-2487, AURORA-2488, AURORA-2489...2505 (write a comment in order), BALOO-2071, BALOO-2072, BALOO-2073, BALOO-2074, BALOO-2076, BALOO-2077, BALOO-2078, BALOO-2079, BALOO-2081, BALOO-2082...2089 (write a comment in order), BLACK-WHITE-VELVET-01, BLACK-WHITE-VELVET-02, BLACK-WHITE-VELVET-03, BLACK-WHITE-VELVET-04, BLACK-WHITE-VELVET-05, BLACK-WHITE-VELVET-06, BLACK-WHITE-VELVET-07, BLACK-WHITE-VELVET-08, BLACK-WHITE-VELVET-09, BLACK-WHITE-VELVET-09, BLOOM-01, BLOOM-02, BLOOM-03, BLOOM-04, BLOOM-05, BLOOM-06, BLOOM-07, BLOOM-08, BLOOM-09, BLOOM-10, BRAID-3001, BRAID-3002,