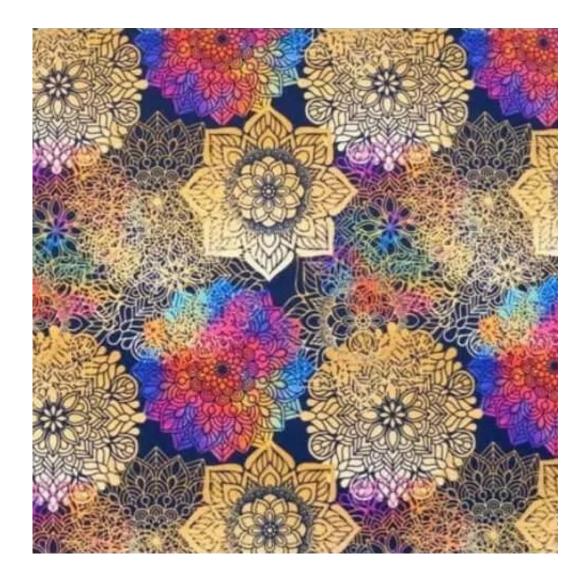

# **Product description**

Upholstered Bench Industrial Style LGM-256 HAMILTON-2812 | Width: 40 cm - 200 cm | Height: 40 cm - 50 cm | Depth: 30 cm - 40 cm |

Technical data

Product-Code:

| LGM-256                 |  |  |  |
|-------------------------|--|--|--|
| Catalogue number:       |  |  |  |
| 24512                   |  |  |  |
| Condition:              |  |  |  |
| New                     |  |  |  |
| Bench width:            |  |  |  |
| 40 cm - 200 cm          |  |  |  |
| Choose from parameter   |  |  |  |
| Bench height:           |  |  |  |
| 40 cm - 50 cm           |  |  |  |
| Choose from parameter   |  |  |  |
| Bench depth:            |  |  |  |
| 30 cm - 40 cm           |  |  |  |
| Choose from parameter   |  |  |  |
| Type of fabric:         |  |  |  |
| Choose from parameter   |  |  |  |
| Type of fabric (Photo): |  |  |  |
| HAMILTON-2812           |  |  |  |
|                         |  |  |  |
|                         |  |  |  |
|                         |  |  |  |
|                         |  |  |  |

**Height**: 40 cm , 45 cm , 50 cm **Depth**: 30 cm , 35 cm , 40 cm

Type of fabric: HAMILTON-2812 (Photo), ANDRE-1300, ANDRE-1301, ANDRE-1302, ANDRE-1303, ANDRE-1304, ANDRE-1305, ANDRE-1306, ANDRE-1307, ANDRE-1308, ANDRE-1309, ANDRE-1310, ART-DECO-VELVET-01, ART-DECO-VELVET-02, ART-DECO-VELVET-03, ART-DECO-VELVET-04, ART-DECO-VELVET-05, ART-DECO-VELVET-06, ART-DECO-VELVET-07, ART-DECO-VELVET-08, ART-DECO-VELVET-09, ART-DECO-VELVET-10...11 (write a comment in order), ATOS-111, ATOS-112, ATOS-113, ATOS-114, ATOS-115, ATOS-116, ATOS-117, ATOS-118, ATOS-119, ATOS-120...126 (write a comment in order), AURORA-2480, AURORA-2481, AURORA-2482, AURORA-2483, AURORA-2484, AURORA-2485, AURORA-2486, AURORA-2487, AURORA-2488, AURORA-2489...2505 (write a comment in order), BALOO-2071, BALOO-2072, BALOO-2073, BALOO-2074, BALOO-2076, BALOO-2077, BALOO-2078, BALOO-2079, BALOO-2081, BALOO-2082...2089 (write a comment in order), BLACK-WHITE-VELVET-01, BLACK-WHITE-VELVET-02, BLACK-WHITE-VELVET-03, BLACK-WHITE-VELVET-04, BLACK-WHITE-VELVET-05, BLACK-WHITE-VELVET-06, BLACK-WHITE-VELVET-07, BLACK-WHITE-VELVET-08, BLACK-WHITE-VELVET-09, BLACK-WHITE-VELVET-09, BLOOM-02, BLOOM-03, BLOOM-04, BLOOM-05, BLOOM-06, BLOOM-07, BLOOM-08, BLOOM-09, BLOOM-10, BRAID-3001, BRAID-3002,