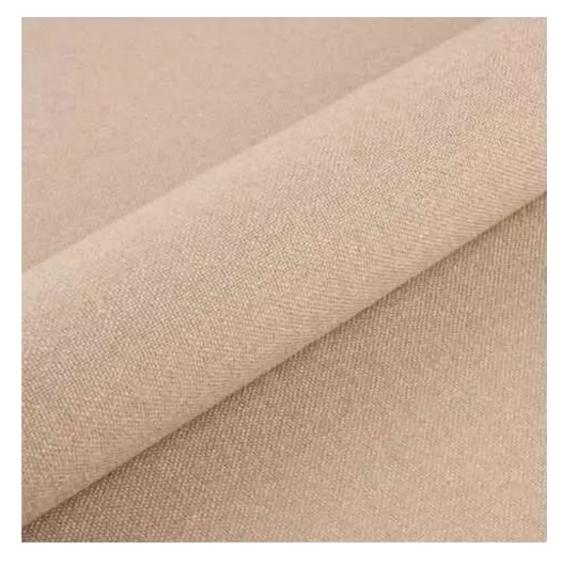

# **Product description**

Upholstered Bench Industrial Style LGM-256 HAMILTON-2812 | Width: 40 cm - 200 cm | Height: 40 cm - 50 cm | Depth: 30 cm - 40 cm |

Technical data

Product-Code:

| LGM-256                 |  |  |  |
|-------------------------|--|--|--|
| Catalogue number:       |  |  |  |
| 24512                   |  |  |  |
| Condition:              |  |  |  |
| New                     |  |  |  |
| Bench width:            |  |  |  |
| 40 cm - 200 cm          |  |  |  |
| Choose from parameter   |  |  |  |
| Bench height:           |  |  |  |
| 40 cm - 50 cm           |  |  |  |
| Choose from parameter   |  |  |  |
| Bench depth:            |  |  |  |
| 30 cm - 40 cm           |  |  |  |
| Choose from parameter   |  |  |  |
| Type of fabric:         |  |  |  |
| Choose from parameter   |  |  |  |
| Type of fabric (Photo): |  |  |  |
| HAMILTON-2812           |  |  |  |
|                         |  |  |  |
|                         |  |  |  |
|                         |  |  |  |
|                         |  |  |  |

**Height**: 40 cm , 45 cm , 50 cm **Depth**: 30 cm , 35 cm , 40 cm

Type of fabric: HAMILTON-2812 (Photo), ANDRE-1300, ANDRE-1301, ANDRE-1302, ANDRE-1303, ANDRE-1304, ANDRE-1305, ANDRE-1306, ANDRE-1307, ANDRE-1308, ANDRE-1309, ANDRE-1310, ART-DECO-VELVET-01, ART-DECO-VELVET-02, ART-DECO-VELVET-03, ART-DECO-VELVET-04, ART-DECO-VELVET-05, ART-DECO-VELVET-06, ART-DECO-VELVET-07, ART-DECO-VELVET-08, ART-DECO-VELVET-09, ART-DECO-VELVET-10...11 (write a comment in order), ATOS-111, ATOS-112, ATOS-113, ATOS-114, ATOS-115, ATOS-116, ATOS-117, ATOS-118, ATOS-119, ATOS-120...126 (write a comment in order), AURORA-2480, AURORA-2481, AURORA-2482, AURORA-2483, AURORA-2484, AURORA-2485, AURORA-2486, AURORA-2487, AURORA-2488, AURORA-2489...2505 (write a comment in order), BALOO-2071, BALOO-2072, BALOO-2073, BALOO-2074, BALOO-2076, BALOO-2077, BALOO-2078, BALOO-2079, BALOO-2081, BALOO-2082...2089 (write a comment in order), BLACK-WHITE-VELVET-01, BLACK-WHITE-VELVET-02, BLACK-WHITE-VELVET-03, BLACK-WHITE-VELVET-04, BLACK-WHITE-VELVET-05, BLACK-WHITE-VELVET-06, BLACK-WHITE-VELVET-07, BLACK-WHITE-VELVET-08, BLACK-WHITE-VELVET-09, BLACK-WHITE-VELVET-09, BLOOM-02, BLOOM-03, BLOOM-04, BLOOM-05, BLOOM-06, BLOOM-07, BLOOM-08, BLOOM-09, BLOOM-10, BRAID-3001, BRAID-3002,