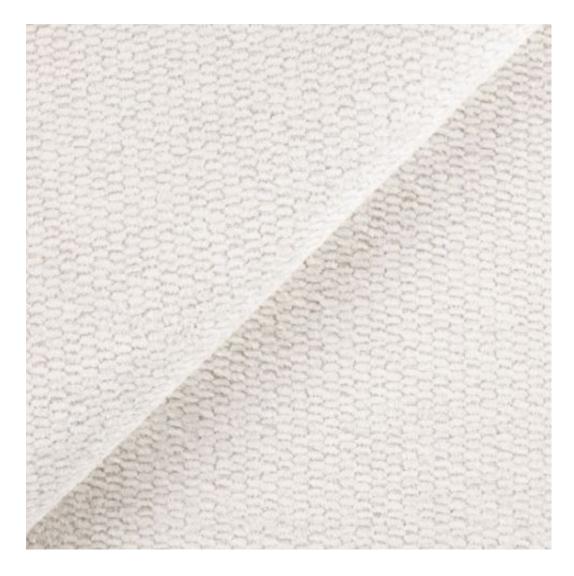

# **Product description**

Upholstered Bench Industrial Style LGM-256 HAMILTON-2812 | Width: 40 cm - 200 cm | Height: 40 cm - 50 cm | Depth: 30 cm - 40 cm |

Technical data

Product-Code:

| LGM-256                 |  |  |  |
|-------------------------|--|--|--|
| Catalogue number:       |  |  |  |
| 24512                   |  |  |  |
| Condition:              |  |  |  |
| New                     |  |  |  |
| Bench width:            |  |  |  |
| 40 cm - 200 cm          |  |  |  |
| Choose from parameter   |  |  |  |
| Bench height:           |  |  |  |
| 40 cm - 50 cm           |  |  |  |
| Choose from parameter   |  |  |  |
| Bench depth:            |  |  |  |
| 30 cm - 40 cm           |  |  |  |
| Choose from parameter   |  |  |  |
| Type of fabric:         |  |  |  |
| Choose from parameter   |  |  |  |
| Type of fabric (Photo): |  |  |  |
| HAMILTON-2812           |  |  |  |
|                         |  |  |  |
|                         |  |  |  |
|                         |  |  |  |
|                         |  |  |  |

FLORENCE-ECO-LEATHER

FLOWER-VELVET

FUSHION-ECO-LEATHER

**GEODY** 

**HAMILTON** 

**HEXAGON-VELVET** 

HOLD-ME

**HUSK-VELVET** 