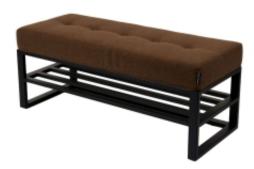

# **Upholstered Bench Industrial Style LGM-256 HAMILTON-2812**

| Number        | 24512            |
|---------------|------------------|
| Producer code | LGM-256          |
| Manufacturer  | Emra Wood Design |

# **Product description**

Upholstered Bench Industrial Style LGM-256 HAMILTON-2812 | Width: 40 cm - 200 cm | Height: 40 cm - 50 cm | Depth: 30 cm - 40 cm |

Technical data

Product-Code:

| LGM-256                 |  |  |  |
|-------------------------|--|--|--|
| Catalogue number:       |  |  |  |
| 24512                   |  |  |  |
| Condition:              |  |  |  |
| New                     |  |  |  |
| Bench width:            |  |  |  |
| 40 cm - 200 cm          |  |  |  |
| Choose from parameter   |  |  |  |
| Bench height:           |  |  |  |
| 40 cm - 50 cm           |  |  |  |
| Choose from parameter   |  |  |  |
| Bench depth:            |  |  |  |
| 30 cm - 40 cm           |  |  |  |
| Choose from parameter   |  |  |  |
| Type of fabric:         |  |  |  |
| Choose from parameter   |  |  |  |
| Type of fabric (Photo): |  |  |  |
| HAMILTON-2812           |  |  |  |
|                         |  |  |  |
|                         |  |  |  |
|                         |  |  |  |
|                         |  |  |  |

## Upholstered Bench Industrial Style LGM-256 HAMILTON-2812

- · A functional and practical bench for hallway, living room, bedroom, dressing room, bathroom, reception and office
- Some bench models have a practical shelf for shoes
- The frame and upholstery are made of the highest quality materials
- Production of the bench according to customer requirements