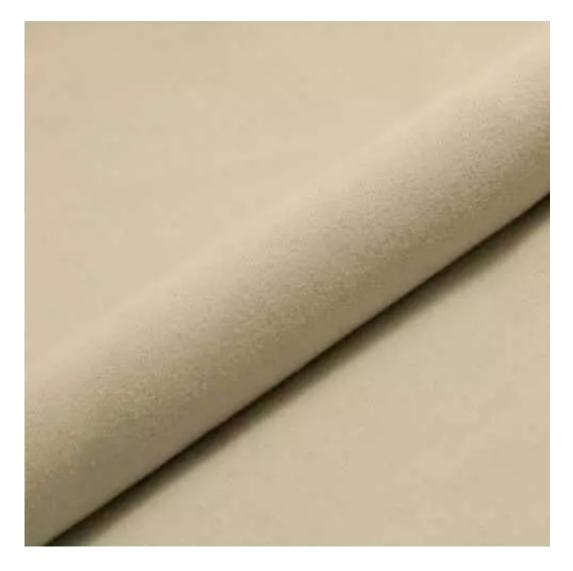

# **Product description**

Upholstered Bench Industrial Style LGM-256 HAMILTON-2812 | Width: 40 cm - 200 cm | Height: 40 cm - 50 cm | Depth: 30 cm - 40 cm |

Technical data

Product-Code:

| LGM-256                 |  |  |  |
|-------------------------|--|--|--|
| Catalogue number:       |  |  |  |
| 24512                   |  |  |  |
| Condition:              |  |  |  |
| New                     |  |  |  |
| Bench width:            |  |  |  |
| 40 cm - 200 cm          |  |  |  |
| Choose from parameter   |  |  |  |
| Bench height:           |  |  |  |
| 40 cm - 50 cm           |  |  |  |
| Choose from parameter   |  |  |  |
| Bench depth:            |  |  |  |
| 30 cm - 40 cm           |  |  |  |
| Choose from parameter   |  |  |  |
| Type of fabric:         |  |  |  |
| Choose from parameter   |  |  |  |
| Type of fabric (Photo): |  |  |  |
| HAMILTON-2812           |  |  |  |
|                         |  |  |  |
|                         |  |  |  |
|                         |  |  |  |
|                         |  |  |  |

**Height**: 40 cm , 45 cm , 50 cm **Depth**: 30 cm , 35 cm , 40 cm

Type of fabric: HAMILTON-2812 (Photo), ANDRE-1300, ANDRE-1301, ANDRE-1302, ANDRE-1303, ANDRE-1304, ANDRE-1305, ANDRE-1306, ANDRE-1307, ANDRE-1308, ANDRE-1309, ANDRE-1310, ART-DECO-VELVET-01, ART-DECO-VELVET-02, ART-DECO-VELVET-03, ART-DECO-VELVET-04, ART-DECO-VELVET-05, ART-DECO-VELVET-06, ART-DECO-VELVET-07, ART-DECO-VELVET-08, ART-DECO-VELVET-09, ART-DECO-VELVET-10...11 (write a comment in order), ATOS-111, ATOS-112, ATOS-113, ATOS-114, ATOS-115, ATOS-116, ATOS-117, ATOS-118, ATOS-119, ATOS-120...126 (write a comment in order), AURORA-2480, AURORA-2481, AURORA-2482, AURORA-2483, AURORA-2484, AURORA-2485, AURORA-2486, AURORA-2487, AURORA-2488, AURORA-2489...2505 (write a comment in order), BALOO-2071, BALOO-2072, BALOO-2073, BALOO-2074, BALOO-2076, BALOO-2077, BALOO-2078, BALOO-2079, BALOO-2081, BALOO-2082...2089 (write a comment in order), BLACK-WHITE-VELVET-01, BLACK-WHITE-VELVET-02, BLACK-WHITE-VELVET-03, BLACK-WHITE-VELVET-04, BLACK-WHITE-VELVET-05, BLACK-WHITE-VELVET-06, BLACK-WHITE-VELVET-07, BLACK-WHITE-VELVET-08, BLACK-WHITE-VELVET-09, BLACK-WHITE-VELVET-09, BLOOM-02, BLOOM-03, BLOOM-04, BLOOM-05, BLOOM-06, BLOOM-07, BLOOM-08, BLOOM-09, BLOOM-10, BRAID-3001, BRAID-3002,