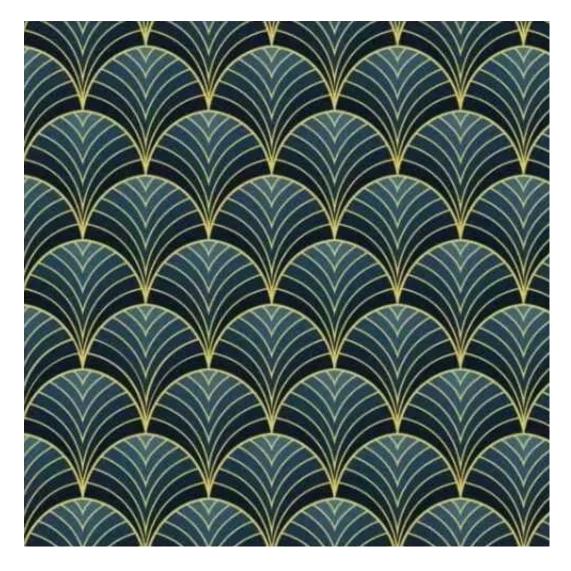

# **Product description**

Upholstered Bench Industrial Style LGM-256 HAMILTON-2809 | Width: 40 cm - 200 cm | Height: 40 cm - 50 cm | Depth: 30 cm - 40 cm |

Technical data

Product-Code:

| LGM-256                 |  |  |  |
|-------------------------|--|--|--|
| Catalogue number:       |  |  |  |
| 24511                   |  |  |  |
| Condition:              |  |  |  |
| New                     |  |  |  |
| Bench width:            |  |  |  |
| 40 cm - 200 cm          |  |  |  |
| Choose from parameter   |  |  |  |
| Bench height:           |  |  |  |
| 40 cm - 50 cm           |  |  |  |
| Choose from parameter   |  |  |  |
| Bench depth:            |  |  |  |
| 30 cm - 40 cm           |  |  |  |
| Choose from parameter   |  |  |  |
| Type of fabric:         |  |  |  |
| Choose from parameter   |  |  |  |
| Type of fabric (Photo): |  |  |  |
| HAMILTON-2809           |  |  |  |
|                         |  |  |  |
|                         |  |  |  |
|                         |  |  |  |
|                         |  |  |  |

FLORENCE-ECO-LEATHER

FLOWER-VELVET

FUSHION-ECO-LEATHER

**GEODY** 

**HAMILTON** 

**HEXAGON-VELVET** 

HOLD-ME

**HUSK-VELVET** 

**Height**: 40 cm , 45 cm , 50 cm **Depth**: 30 cm , 35 cm , 40 cm

Type of fabric: HAMILTON-2809 (Photo), ANDRE-1300, ANDRE-1301, ANDRE-1302, ANDRE-1303, ANDRE-1304, ANDRE-1305, ANDRE-1306, ANDRE-1307, ANDRE-1308, ANDRE-1309, ANDRE-1310, ART-DECO-VELVET-01, ART-DECO-VELVET-02, ART-DECO-VELVET-03, ART-DECO-VELVET-04, ART-DECO-VELVET-05, ART-DECO-VELVET-06, ART-DECO-VELVET-07, ART-DECO-VELVET-08, ART-DECO-VELVET-09, ART-DECO-VELVET-10...11 (write a comment in order), ATOS-111, ATOS-112, ATOS-113, ATOS-114, ATOS-115, ATOS-116, ATOS-117, ATOS-118, ATOS-119, ATOS-120...126 (write a comment in order), AURORA-2480, AURORA-2481, AURORA-2482, AURORA-2483, AURORA-2484, AURORA-2485, AURORA-2486, AURORA-2487, AURORA-2488, AURORA-2489...2505 (write a comment in order), BALOO-2071, BALOO-2072, BALOO-2073, BALOO-2074, BALOO-2076, BALOO-2077, BALOO-2078, BALOO-2079, BALOO-2081, BALOO-2082...2089 (write a comment in order), BLACK-WHITE-VELVET-01, BLACK-WHITE-VELVET-02, BLACK-WHITE-VELVET-03, BLACK-WHITE-VELVET-04, BLACK-WHITE-VELVET-05, BLACK-WHITE-VELVET-06, BLACK-WHITE-VELVET-07, BLACK-WHITE-VELVET-08, BLACK-WHITE-VELVET-09, BLACK-WHITE-VELVET-09, BLOOM-02, BLOOM-03, BLOOM-04, BLOOM-05, BLOOM-06, BLOOM-07, BLOOM-08, BLOOM-09, BLOOM-10, BRAID-3001, BRAID-3002,