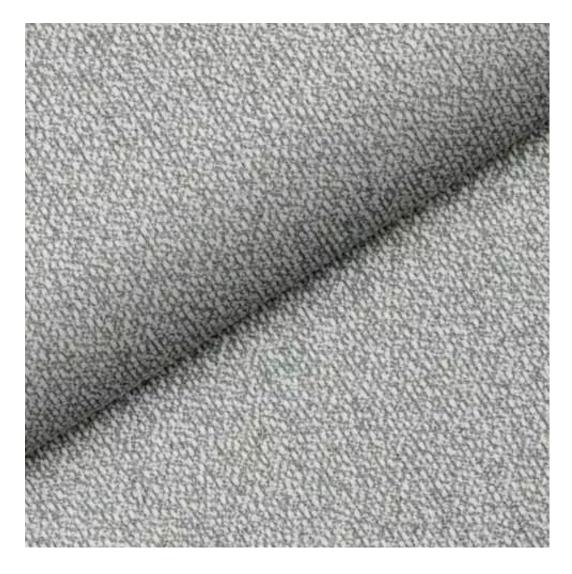

# **Product description**

Upholstered Bench Industrial Style LGM-256 HAMILTON-2809 | Width: 40 cm - 200 cm | Height: 40 cm - 50 cm | Depth: 30 cm - 40 cm |

Technical data

Product-Code:

| LGM-256                 |  |  |  |
|-------------------------|--|--|--|
| Catalogue number:       |  |  |  |
| 24511                   |  |  |  |
| Condition:              |  |  |  |
| New                     |  |  |  |
| Bench width:            |  |  |  |
| 40 cm - 200 cm          |  |  |  |
| Choose from parameter   |  |  |  |
| Bench height:           |  |  |  |
| 40 cm - 50 cm           |  |  |  |
| Choose from parameter   |  |  |  |
| Bench depth:            |  |  |  |
| 30 cm - 40 cm           |  |  |  |
| Choose from parameter   |  |  |  |
| Type of fabric:         |  |  |  |
| Choose from parameter   |  |  |  |
| Type of fabric (Photo): |  |  |  |
| HAMILTON-2809           |  |  |  |
|                         |  |  |  |
|                         |  |  |  |
|                         |  |  |  |
|                         |  |  |  |

**Height**: 40 cm , 45 cm , 50 cm **Depth**: 30 cm , 35 cm , 40 cm

Type of fabric: HAMILTON-2809 (Photo), ANDRE-1300, ANDRE-1301, ANDRE-1302, ANDRE-1303, ANDRE-1304, ANDRE-1305, ANDRE-1306, ANDRE-1307, ANDRE-1308, ANDRE-1309, ANDRE-1310, ART-DECO-VELVET-01, ART-DECO-VELVET-02, ART-DECO-VELVET-03, ART-DECO-VELVET-04, ART-DECO-VELVET-05, ART-DECO-VELVET-06, ART-DECO-VELVET-07, ART-DECO-VELVET-08, ART-DECO-VELVET-09, ART-DECO-VELVET-10...11 (write a comment in order), ATOS-111, ATOS-112, ATOS-113, ATOS-114, ATOS-115, ATOS-116, ATOS-117, ATOS-118, ATOS-119, ATOS-120...126 (write a comment in order), AURORA-2480, AURORA-2481, AURORA-2482, AURORA-2483, AURORA-2484, AURORA-2485, AURORA-2486, AURORA-2487, AURORA-2488, AURORA-2489...2505 (write a comment in order), BALOO-2071, BALOO-2072, BALOO-2073, BALOO-2074, BALOO-2076, BALOO-2077, BALOO-2078, BALOO-2079, BALOO-2081, BALOO-2082...2089 (write a comment in order), BLACK-WHITE-VELVET-01, BLACK-WHITE-VELVET-02, BLACK-WHITE-VELVET-03, BLACK-WHITE-VELVET-04, BLACK-WHITE-VELVET-05, BLACK-WHITE-VELVET-06, BLACK-WHITE-VELVET-07, BLACK-WHITE-VELVET-08, BLACK-WHITE-VELVET-09, BLACK-WHITE-VELVET-09, BLOOM-02, BLOOM-03, BLOOM-04, BLOOM-05, BLOOM-06, BLOOM-07, BLOOM-08, BLOOM-09, BLOOM-10, BRAID-3001, BRAID-3002,