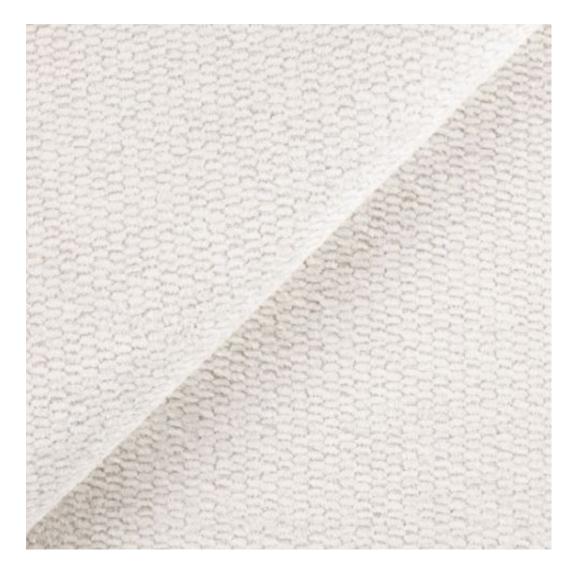

# **Product description**

Upholstered Bench Industrial Style LGM-256 HAMILTON-2809 | Width: 40 cm - 200 cm | Height: 40 cm - 50 cm | Depth: 30 cm - 40 cm |

Technical data

Product-Code:

| LGM-256                 |  |  |  |
|-------------------------|--|--|--|
| Catalogue number:       |  |  |  |
| 24511                   |  |  |  |
| Condition:              |  |  |  |
| New                     |  |  |  |
| Bench width:            |  |  |  |
| 40 cm - 200 cm          |  |  |  |
| Choose from parameter   |  |  |  |
| Bench height:           |  |  |  |
| 40 cm - 50 cm           |  |  |  |
| Choose from parameter   |  |  |  |
| Bench depth:            |  |  |  |
| 30 cm - 40 cm           |  |  |  |
| Choose from parameter   |  |  |  |
| Type of fabric:         |  |  |  |
| Choose from parameter   |  |  |  |
| Type of fabric (Photo): |  |  |  |
| HAMILTON-2809           |  |  |  |
|                         |  |  |  |
|                         |  |  |  |
|                         |  |  |  |
|                         |  |  |  |

**Height**: 40 cm , 45 cm , 50 cm **Depth**: 30 cm , 35 cm , 40 cm

Type of fabric: HAMILTON-2809 (Photo), ANDRE-1300, ANDRE-1301, ANDRE-1302, ANDRE-1303, ANDRE-1304, ANDRE-1305, ANDRE-1306, ANDRE-1307, ANDRE-1308, ANDRE-1309, ANDRE-1310, ART-DECO-VELVET-01, ART-DECO-VELVET-02, ART-DECO-VELVET-03, ART-DECO-VELVET-04, ART-DECO-VELVET-05, ART-DECO-VELVET-06, ART-DECO-VELVET-07, ART-DECO-VELVET-08, ART-DECO-VELVET-09, ART-DECO-VELVET-10...11 (write a comment in order), ATOS-111, ATOS-112, ATOS-113, ATOS-114, ATOS-115, ATOS-116, ATOS-117, ATOS-118, ATOS-119, ATOS-120...126 (write a comment in order), AURORA-2480, AURORA-2481, AURORA-2482, AURORA-2483, AURORA-2484, AURORA-2485, AURORA-2486, AURORA-2487, AURORA-2488, AURORA-2489...2505 (write a comment in order), BALOO-2071, BALOO-2072, BALOO-2073, BALOO-2074, BALOO-2076, BALOO-2077, BALOO-2078, BALOO-2079, BALOO-2081, BALOO-2082...2089 (write a comment in order), BLACK-WHITE-VELVET-01, BLACK-WHITE-VELVET-02, BLACK-WHITE-VELVET-03, BLACK-WHITE-VELVET-04, BLACK-WHITE-VELVET-05, BLACK-WHITE-VELVET-06, BLACK-WHITE-VELVET-07, BLACK-WHITE-VELVET-08, BLACK-WHITE-VELVET-09, BLACK-WHITE-VELVET-09, BLOOM-02, BLOOM-03, BLOOM-04, BLOOM-05, BLOOM-06, BLOOM-07, BLOOM-08, BLOOM-09, BLOOM-10, BRAID-3001, BRAID-3002,