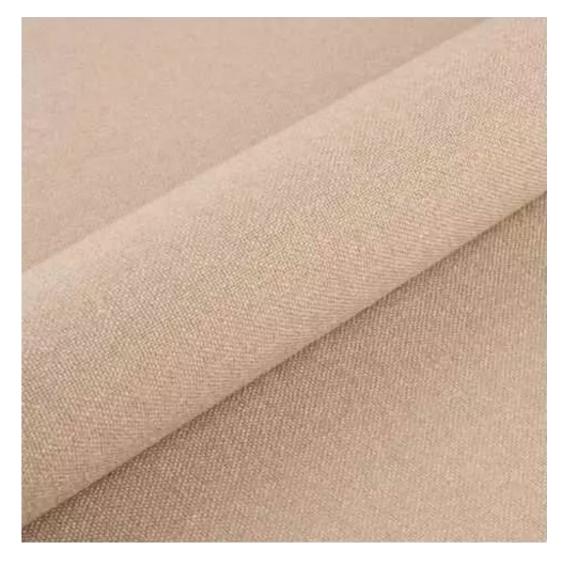

# **Product description**

Upholstered Bench Industrial Style LGM-256 HAMILTON-2809 | Width: 40 cm - 200 cm | Height: 40 cm - 50 cm | Depth: 30 cm - 40 cm |

Technical data

Product-Code:

| LGM-256                 |  |  |  |
|-------------------------|--|--|--|
| Catalogue number:       |  |  |  |
| 24511                   |  |  |  |
| Condition:              |  |  |  |
| New                     |  |  |  |
| Bench width:            |  |  |  |
| 40 cm - 200 cm          |  |  |  |
| Choose from parameter   |  |  |  |
| Bench height:           |  |  |  |
| 40 cm - 50 cm           |  |  |  |
| Choose from parameter   |  |  |  |
| Bench depth:            |  |  |  |
| 30 cm - 40 cm           |  |  |  |
| Choose from parameter   |  |  |  |
| Type of fabric:         |  |  |  |
| Choose from parameter   |  |  |  |
| Type of fabric (Photo): |  |  |  |
| HAMILTON-2809           |  |  |  |
|                         |  |  |  |
|                         |  |  |  |
|                         |  |  |  |
|                         |  |  |  |

**Height**: 40 cm , 45 cm , 50 cm **Depth**: 30 cm , 35 cm , 40 cm

Type of fabric: HAMILTON-2809 (Photo), ANDRE-1300, ANDRE-1301, ANDRE-1302, ANDRE-1303, ANDRE-1304, ANDRE-1305, ANDRE-1306, ANDRE-1307, ANDRE-1308, ANDRE-1309, ANDRE-1310, ART-DECO-VELVET-01, ART-DECO-VELVET-02, ART-DECO-VELVET-03, ART-DECO-VELVET-04, ART-DECO-VELVET-05, ART-DECO-VELVET-06, ART-DECO-VELVET-07, ART-DECO-VELVET-08, ART-DECO-VELVET-09, ART-DECO-VELVET-10...11 (write a comment in order), ATOS-111, ATOS-112, ATOS-113, ATOS-114, ATOS-115, ATOS-116, ATOS-117, ATOS-118, ATOS-119, ATOS-120...126 (write a comment in order), AURORA-2480, AURORA-2481, AURORA-2482, AURORA-2483, AURORA-2484, AURORA-2485, AURORA-2486, AURORA-2487, AURORA-2488, AURORA-2489...2505 (write a comment in order), BALOO-2071, BALOO-2072, BALOO-2073, BALOO-2074, BALOO-2076, BALOO-2077, BALOO-2078, BALOO-2079, BALOO-2081, BALOO-2082...2089 (write a comment in order), BLACK-WHITE-VELVET-01, BLACK-WHITE-VELVET-02, BLACK-WHITE-VELVET-03, BLACK-WHITE-VELVET-04, BLACK-WHITE-VELVET-05, BLACK-WHITE-VELVET-06, BLACK-WHITE-VELVET-07, BLACK-WHITE-VELVET-08, BLACK-WHITE-VELVET-09, BLACK-WHITE-VELVET-09, BLOOM-02, BLOOM-03, BLOOM-04, BLOOM-05, BLOOM-06, BLOOM-07, BLOOM-08, BLOOM-09, BLOOM-10, BRAID-3001, BRAID-3002,