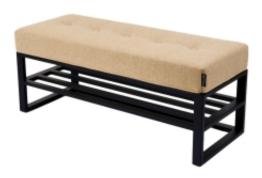

# **Upholstered Bench Industrial Style LGM-256 HAMILTON-2809**

| Number        | 24511            |
|---------------|------------------|
| Producer code | LGM-256          |
| Manufacturer  | Emra Wood Design |

# **Product description**

Upholstered Bench Industrial Style LGM-256 HAMILTON-2809 | Width: 40 cm - 200 cm | Height: 40 cm - 50 cm | Depth: 30 cm - 40 cm |

Technical data

Product-Code:

| LGM-256                 |  |  |  |
|-------------------------|--|--|--|
| Catalogue number:       |  |  |  |
| 24511                   |  |  |  |
| Condition:              |  |  |  |
| New                     |  |  |  |
| Bench width:            |  |  |  |
| 40 cm - 200 cm          |  |  |  |
| Choose from parameter   |  |  |  |
| Bench height:           |  |  |  |
| 40 cm - 50 cm           |  |  |  |
| Choose from parameter   |  |  |  |
| Bench depth:            |  |  |  |
| 30 cm - 40 cm           |  |  |  |
| Choose from parameter   |  |  |  |
| Type of fabric:         |  |  |  |
| Choose from parameter   |  |  |  |
| Type of fabric (Photo): |  |  |  |
| HAMILTON-2809           |  |  |  |
|                         |  |  |  |
|                         |  |  |  |
|                         |  |  |  |
|                         |  |  |  |

### Upholstered Bench Industrial Style LGM-256 HAMILTON-2809

- · A functional and practical bench for hallway, living room, bedroom, dressing room, bathroom, reception and office
- Some bench models have a practical shelf for shoes
- The frame and upholstery are made of the highest quality materials
- Production of the bench according to customer requirements

#### **Product features**

- Very high-quality and precise workmanship directly from the manufacturer
- The bench features an interchangeable seat to adapt the product to the future appearance of the room
- The bench does not require self-assembly and is delivered to the customer in its entirety
- Take a look at our fabric palette for more options
- We are at your disposal if you have any questions about the product
- By purchasing a product, you are buying a non-prefabricated item made according to specifications (selection of color, upholstery, materials, etc.)