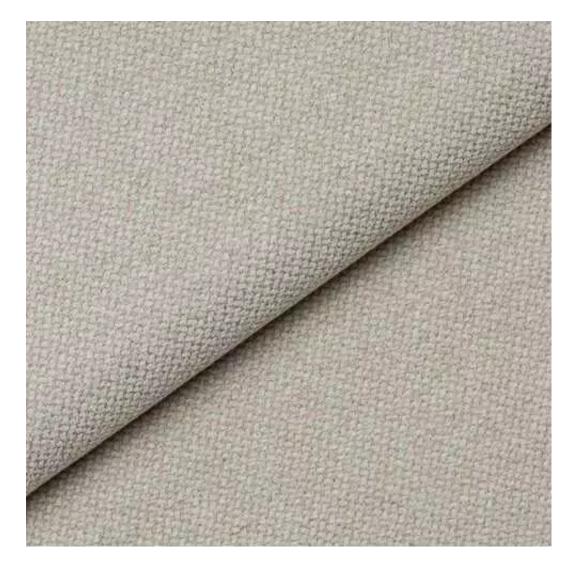

# **Product description**

Upholstered Bench Industrial Style LGM-256 HAMILTON-2809 | Width: 40 cm - 200 cm | Height: 40 cm - 50 cm | Depth: 30 cm - 40 cm |

Technical data

Product-Code:

| LGM-256                 |  |  |  |
|-------------------------|--|--|--|
| Catalogue number:       |  |  |  |
| 24511                   |  |  |  |
| Condition:              |  |  |  |
| New                     |  |  |  |
| Bench width:            |  |  |  |
| 40 cm - 200 cm          |  |  |  |
| Choose from parameter   |  |  |  |
| Bench height:           |  |  |  |
| 40 cm - 50 cm           |  |  |  |
| Choose from parameter   |  |  |  |
| Bench depth:            |  |  |  |
| 30 cm - 40 cm           |  |  |  |
| Choose from parameter   |  |  |  |
| Type of fabric:         |  |  |  |
| Choose from parameter   |  |  |  |
| Type of fabric (Photo): |  |  |  |
| HAMILTON-2809           |  |  |  |
|                         |  |  |  |
|                         |  |  |  |
|                         |  |  |  |
|                         |  |  |  |

**Height**: 40 cm , 45 cm , 50 cm **Depth**: 30 cm , 35 cm , 40 cm

Type of fabric: HAMILTON-2809 (Photo), ANDRE-1300, ANDRE-1301, ANDRE-1302, ANDRE-1303, ANDRE-1304, ANDRE-1305, ANDRE-1306, ANDRE-1307, ANDRE-1308, ANDRE-1309, ANDRE-1310, ART-DECO-VELVET-01, ART-DECO-VELVET-02, ART-DECO-VELVET-03, ART-DECO-VELVET-04, ART-DECO-VELVET-05, ART-DECO-VELVET-06, ART-DECO-VELVET-07, ART-DECO-VELVET-08, ART-DECO-VELVET-09, ART-DECO-VELVET-10...11 (write a comment in order), ATOS-111, ATOS-112, ATOS-113, ATOS-114, ATOS-115, ATOS-116, ATOS-117, ATOS-118, ATOS-119, ATOS-120...126 (write a comment in order), AURORA-2480, AURORA-2481, AURORA-2482, AURORA-2483, AURORA-2484, AURORA-2485, AURORA-2486, AURORA-2487, AURORA-2488, AURORA-2489...2505 (write a comment in order), BALOO-2071, BALOO-2072, BALOO-2073, BALOO-2074, BALOO-2076, BALOO-2077, BALOO-2078, BALOO-2079, BALOO-2081, BALOO-2082...2089 (write a comment in order), BLACK-WHITE-VELVET-01, BLACK-WHITE-VELVET-02, BLACK-WHITE-VELVET-03, BLACK-WHITE-VELVET-04, BLACK-WHITE-VELVET-05, BLACK-WHITE-VELVET-06, BLACK-WHITE-VELVET-07, BLACK-WHITE-VELVET-08, BLACK-WHITE-VELVET-09, BLACK-WHITE-VELVET-09, BLOOM-02, BLOOM-03, BLOOM-04, BLOOM-05, BLOOM-06, BLOOM-07, BLOOM-08, BLOOM-09, BLOOM-10, BRAID-3001, BRAID-3002,