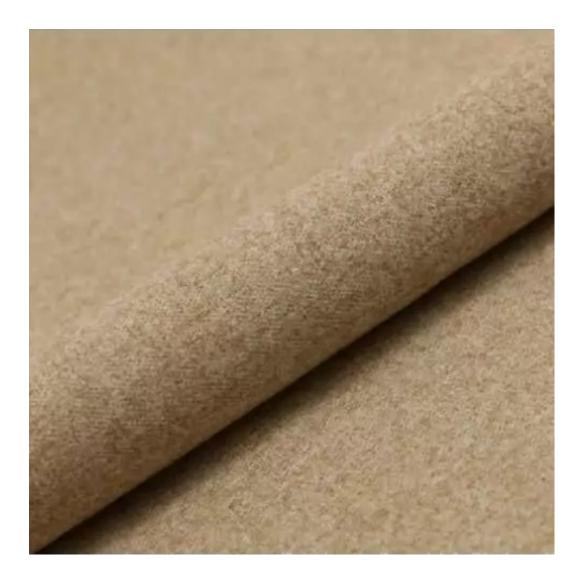

# **Product description**

Upholstered Bench Industrial Style LGM-256 HAMILTON-2809 | Width: 40 cm - 200 cm | Height: 40 cm - 50 cm | Depth: 30 cm - 40 cm |

Technical data

Product-Code:

| LGM-256                 |  |  |  |
|-------------------------|--|--|--|
| Catalogue number:       |  |  |  |
| 24511                   |  |  |  |
| Condition:              |  |  |  |
| New                     |  |  |  |
| Bench width:            |  |  |  |
| 40 cm - 200 cm          |  |  |  |
| Choose from parameter   |  |  |  |
| Bench height:           |  |  |  |
| 40 cm - 50 cm           |  |  |  |
| Choose from parameter   |  |  |  |
| Bench depth:            |  |  |  |
| 30 cm - 40 cm           |  |  |  |
| Choose from parameter   |  |  |  |
| Type of fabric:         |  |  |  |
| Choose from parameter   |  |  |  |
| Type of fabric (Photo): |  |  |  |
| HAMILTON-2809           |  |  |  |
|                         |  |  |  |
|                         |  |  |  |
|                         |  |  |  |
|                         |  |  |  |

**Height**: 40 cm , 45 cm , 50 cm **Depth**: 30 cm , 35 cm , 40 cm

Type of fabric: HAMILTON-2809 (Photo), ANDRE-1300, ANDRE-1301, ANDRE-1302, ANDRE-1303, ANDRE-1304, ANDRE-1305, ANDRE-1306, ANDRE-1307, ANDRE-1308, ANDRE-1309, ANDRE-1310, ART-DECO-VELVET-01, ART-DECO-VELVET-02, ART-DECO-VELVET-03, ART-DECO-VELVET-04, ART-DECO-VELVET-05, ART-DECO-VELVET-06, ART-DECO-VELVET-07, ART-DECO-VELVET-08, ART-DECO-VELVET-09, ART-DECO-VELVET-10...11 (write a comment in order), ATOS-111, ATOS-112, ATOS-113, ATOS-114, ATOS-115, ATOS-116, ATOS-117, ATOS-118, ATOS-119, ATOS-120...126 (write a comment in order), AURORA-2480, AURORA-2481, AURORA-2482, AURORA-2483, AURORA-2484, AURORA-2485, AURORA-2486, AURORA-2487, AURORA-2488, AURORA-2489...2505 (write a comment in order), BALOO-2071, BALOO-2072, BALOO-2073, BALOO-2074, BALOO-2076, BALOO-2077, BALOO-2078, BALOO-2079, BALOO-2081, BALOO-2082...2089 (write a comment in order), BLACK-WHITE-VELVET-01, BLACK-WHITE-VELVET-02, BLACK-WHITE-VELVET-03, BLACK-WHITE-VELVET-04, BLACK-WHITE-VELVET-05, BLACK-WHITE-VELVET-06, BLACK-WHITE-VELVET-07, BLACK-WHITE-VELVET-08, BLACK-WHITE-VELVET-09, BLACK-WHITE-VELVET-09, BLOOM-02, BLOOM-03, BLOOM-04, BLOOM-05, BLOOM-06, BLOOM-07, BLOOM-08, BLOOM-09, BLOOM-10, BRAID-3001, BRAID-3002,