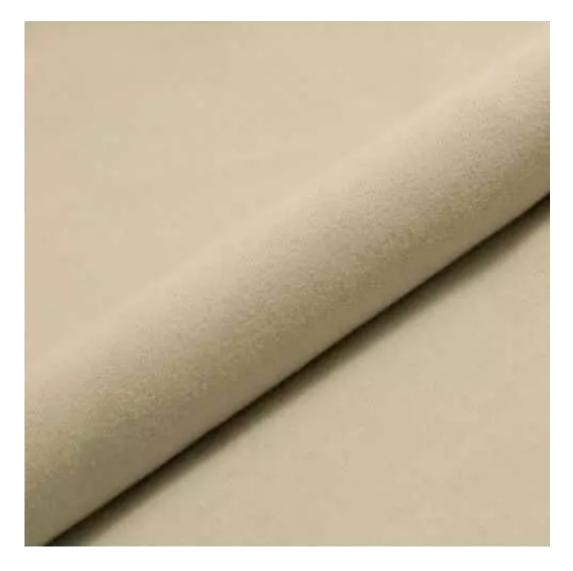

# **Product description**

Upholstered Bench Industrial Style LGM-256 HAMILTON-2809 | Width: 40 cm - 200 cm | Height: 40 cm - 50 cm | Depth: 30 cm - 40 cm |

Technical data

Product-Code:

| LGM-256                 |  |  |  |
|-------------------------|--|--|--|
| Catalogue number:       |  |  |  |
| 24511                   |  |  |  |
| Condition:              |  |  |  |
| New                     |  |  |  |
| Bench width:            |  |  |  |
| 40 cm - 200 cm          |  |  |  |
| Choose from parameter   |  |  |  |
| Bench height:           |  |  |  |
| 40 cm - 50 cm           |  |  |  |
| Choose from parameter   |  |  |  |
| Bench depth:            |  |  |  |
| 30 cm - 40 cm           |  |  |  |
| Choose from parameter   |  |  |  |
| Type of fabric:         |  |  |  |
| Choose from parameter   |  |  |  |
| Type of fabric (Photo): |  |  |  |
| HAMILTON-2809           |  |  |  |
|                         |  |  |  |
|                         |  |  |  |
|                         |  |  |  |
|                         |  |  |  |

**Height**: 40 cm , 45 cm , 50 cm **Depth**: 30 cm , 35 cm , 40 cm

Type of fabric: HAMILTON-2809 (Photo), ANDRE-1300, ANDRE-1301, ANDRE-1302, ANDRE-1303, ANDRE-1304, ANDRE-1305, ANDRE-1306, ANDRE-1307, ANDRE-1308, ANDRE-1309, ANDRE-1310, ART-DECO-VELVET-01, ART-DECO-VELVET-02, ART-DECO-VELVET-03, ART-DECO-VELVET-04, ART-DECO-VELVET-05, ART-DECO-VELVET-06, ART-DECO-VELVET-07, ART-DECO-VELVET-08, ART-DECO-VELVET-09, ART-DECO-VELVET-10...11 (write a comment in order), ATOS-111, ATOS-112, ATOS-113, ATOS-114, ATOS-115, ATOS-116, ATOS-117, ATOS-118, ATOS-119, ATOS-120...126 (write a comment in order), AURORA-2480, AURORA-2481, AURORA-2482, AURORA-2483, AURORA-2484, AURORA-2485, AURORA-2486, AURORA-2487, AURORA-2488, AURORA-2489...2505 (write a comment in order), BALOO-2071, BALOO-2072, BALOO-2073, BALOO-2074, BALOO-2076, BALOO-2077, BALOO-2078, BALOO-2079, BALOO-2081, BALOO-2082...2089 (write a comment in order), BLACK-WHITE-VELVET-01, BLACK-WHITE-VELVET-02, BLACK-WHITE-VELVET-03, BLACK-WHITE-VELVET-04, BLACK-WHITE-VELVET-05, BLACK-WHITE-VELVET-06, BLACK-WHITE-VELVET-07, BLACK-WHITE-VELVET-08, BLACK-WHITE-VELVET-09, BLACK-WHITE-VELVET-09, BLOOM-02, BLOOM-03, BLOOM-04, BLOOM-05, BLOOM-06, BLOOM-07, BLOOM-08, BLOOM-09, BLOOM-10, BRAID-3001, BRAID-3002,