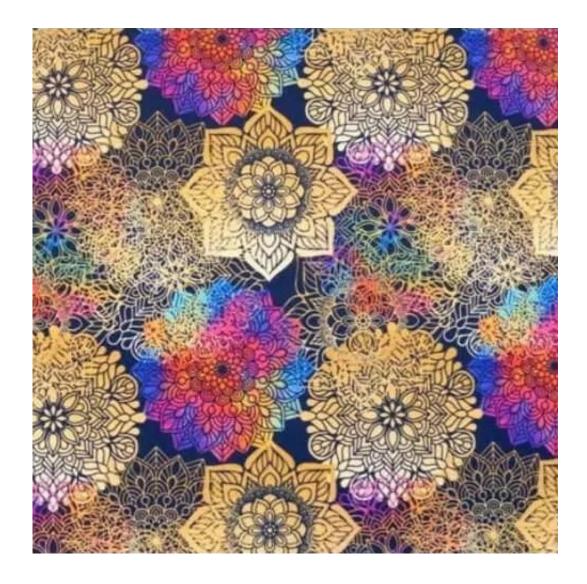

# **Product description**

Upholstered Bench Industrial Style LGM-256 HAMILTON-2809 | Width: 40 cm - 200 cm | Height: 40 cm - 50 cm | Depth: 30 cm - 40 cm |

Technical data

Product-Code:

| LGM-256                 |  |  |  |
|-------------------------|--|--|--|
| Catalogue number:       |  |  |  |
| 24511                   |  |  |  |
| Condition:              |  |  |  |
| New                     |  |  |  |
| Bench width:            |  |  |  |
| 40 cm - 200 cm          |  |  |  |
| Choose from parameter   |  |  |  |
| Bench height:           |  |  |  |
| 40 cm - 50 cm           |  |  |  |
| Choose from parameter   |  |  |  |
| Bench depth:            |  |  |  |
| 30 cm - 40 cm           |  |  |  |
| Choose from parameter   |  |  |  |
| Type of fabric:         |  |  |  |
| Choose from parameter   |  |  |  |
| Type of fabric (Photo): |  |  |  |
| HAMILTON-2809           |  |  |  |
|                         |  |  |  |
|                         |  |  |  |
|                         |  |  |  |
|                         |  |  |  |

**Height**: 40 cm , 45 cm , 50 cm **Depth**: 30 cm , 35 cm , 40 cm

Type of fabric: HAMILTON-2809 (Photo), ANDRE-1300, ANDRE-1301, ANDRE-1302, ANDRE-1303, ANDRE-1304, ANDRE-1305, ANDRE-1306, ANDRE-1307, ANDRE-1308, ANDRE-1309, ANDRE-1310, ART-DECO-VELVET-01, ART-DECO-VELVET-02, ART-DECO-VELVET-03, ART-DECO-VELVET-04, ART-DECO-VELVET-05, ART-DECO-VELVET-06, ART-DECO-VELVET-07, ART-DECO-VELVET-08, ART-DECO-VELVET-09, ART-DECO-VELVET-10...11 (write a comment in order), ATOS-111, ATOS-112, ATOS-113, ATOS-114, ATOS-115, ATOS-116, ATOS-117, ATOS-118, ATOS-119, ATOS-120...126 (write a comment in order), AURORA-2480, AURORA-2481, AURORA-2482, AURORA-2483, AURORA-2484, AURORA-2485, AURORA-2486, AURORA-2487, AURORA-2488, AURORA-2489...2505 (write a comment in order), BALOO-2071, BALOO-2072, BALOO-2073, BALOO-2074, BALOO-2076, BALOO-2077, BALOO-2078, BALOO-2079, BALOO-2081, BALOO-2082...2089 (write a comment in order), BLACK-WHITE-VELVET-01, BLACK-WHITE-VELVET-02, BLACK-WHITE-VELVET-03, BLACK-WHITE-VELVET-04, BLACK-WHITE-VELVET-05, BLACK-WHITE-VELVET-06, BLACK-WHITE-VELVET-07, BLACK-WHITE-VELVET-08, BLACK-WHITE-VELVET-09, BLACK-WHITE-VELVET-09, BLOOM-02, BLOOM-03, BLOOM-04, BLOOM-05, BLOOM-06, BLOOM-07, BLOOM-08, BLOOM-09, BLOOM-10, BRAID-3001, BRAID-3002,