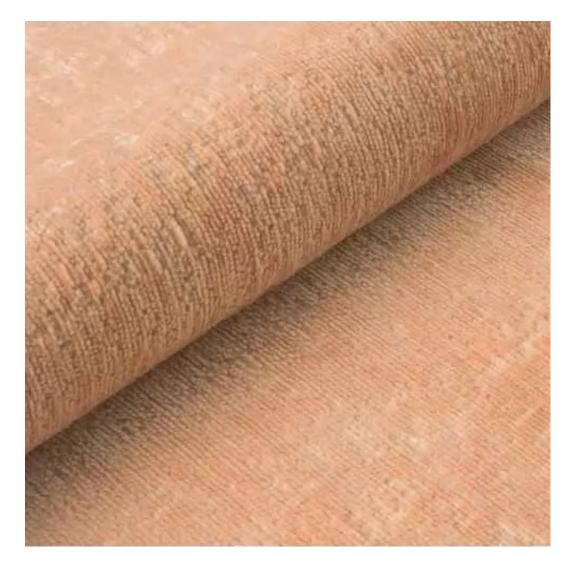

# **Product description**

Upholstered Bench Industrial Style LGM-256 HAMILTON-2808 | Width: 40 cm - 200 cm | Height: 40 cm - 50 cm | Depth: 30 cm - 40 cm |

Technical data

Product-Code:

| LGM-256                 |  |
|-------------------------|--|
| Catalogue number:       |  |
| 24510                   |  |
| Condition:              |  |
| New                     |  |
| Bench width:            |  |
| 40 cm - 200 cm          |  |
| Choose from parameter   |  |
| Bench height:           |  |
| 40 cm - 50 cm           |  |
| Choose from parameter   |  |
| Bench depth:            |  |
| 30 cm - 40 cm           |  |
| Choose from parameter   |  |
| Type of fabric:         |  |
| Choose from parameter   |  |
| Type of fabric (Photo): |  |
| HAMILTON-2808           |  |
|                         |  |
|                         |  |
|                         |  |

FLORENCE-ECO-LEATHER

FLOWER-VELVET

FUSHION-ECO-LEATHER

**GEODY** 

**HAMILTON** 

**HEXAGON-VELVET** 

HOLD-ME

**HUSK-VELVET** 