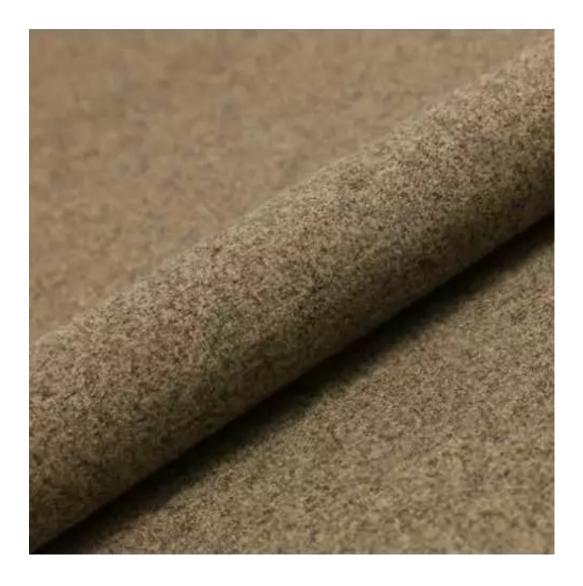

# **Product description**

Upholstered Bench Industrial Style LGM-256 HAMILTON-2808 | Width: 40 cm - 200 cm | Height: 40 cm - 50 cm | Depth: 30 cm - 40 cm |

Technical data

Product-Code:

| LGM-256                 |  |
|-------------------------|--|
| Catalogue number:       |  |
| 24510                   |  |
| Condition:              |  |
| New                     |  |
| Bench width:            |  |
| 40 cm - 200 cm          |  |
| Choose from parameter   |  |
| Bench height:           |  |
| 40 cm - 50 cm           |  |
| Choose from parameter   |  |
| Bench depth:            |  |
| 30 cm - 40 cm           |  |
| Choose from parameter   |  |
| Type of fabric:         |  |
| Choose from parameter   |  |
| Type of fabric (Photo): |  |
| HAMILTON-2808           |  |
|                         |  |
|                         |  |
|                         |  |

**Height**: 40 cm , 45 cm , 50 cm **Depth**: 30 cm , 35 cm , 40 cm

Type of fabric: HAMILTON-2808 (Photo), ANDRE-1300, ANDRE-1301, ANDRE-1302, ANDRE-1303, ANDRE-1304, ANDRE-1305, ANDRE-1306, ANDRE-1307, ANDRE-1308, ANDRE-1309, ANDRE-1310, ART-DECO-VELVET-01, ART-DECO-VELVET-02, ART-DECO-VELVET-03, ART-DECO-VELVET-04, ART-DECO-VELVET-05, ART-DECO-VELVET-06, ART-DECO-VELVET-07, ART-DECO-VELVET-08, ART-DECO-VELVET-09, ART-DECO-VELVET-10...11 (write a comment in order), ATOS-111, ATOS-112, ATOS-113, ATOS-114, ATOS-115, ATOS-116, ATOS-117, ATOS-118, ATOS-119, ATOS-120...126 (write a comment in order), AURORA-2480, AURORA-2481, AURORA-2482, AURORA-2483, AURORA-2484, AURORA-2485, AURORA-2486, AURORA-2487, AURORA-2488, AURORA-2489...2505 (write a comment in order), BALOO-2071, BALOO-2072, BALOO-2073, BALOO-2074, BALOO-2076, BALOO-2077, BALOO-2078, BALOO-2079, BALOO-2081, BALOO-2082...2089 (write a comment in order), BLACK-WHITE-VELVET-01, BLACK-WHITE-VELVET-02, BLACK-WHITE-VELVET-03, BLACK-WHITE-VELVET-04, BLACK-WHITE-VELVET-05, BLACK-WHITE-VELVET-06, BLACK-WHITE-VELVET-07, BLACK-WHITE-VELVET-08, BLACK-WHITE-VELVET-09, BLACK-WHITE-VELVET-09, BLOOM-02, BLOOM-03, BLOOM-04, BLOOM-05, BLOOM-06, BLOOM-07, BLOOM-08, BLOOM-09, BLOOM-10, BRAID-3001, BRAID-3002,