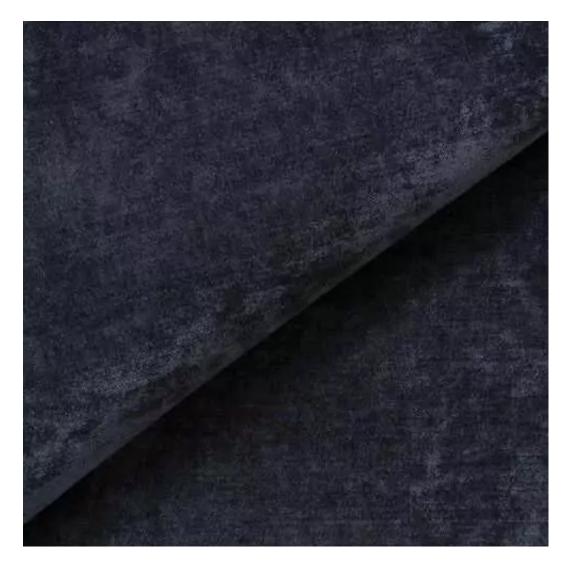

# **Product description**

Upholstered Bench Industrial Style LGM-256 HAMILTON-2808 | Width: 40 cm - 200 cm | Height: 40 cm - 50 cm | Depth: 30 cm - 40 cm |

Technical data

Product-Code:

| LGM-256                 |  |
|-------------------------|--|
| Catalogue number:       |  |
| 24510                   |  |
| Condition:              |  |
| New                     |  |
| Bench width:            |  |
| 40 cm - 200 cm          |  |
| Choose from parameter   |  |
| Bench height:           |  |
| 40 cm - 50 cm           |  |
| Choose from parameter   |  |
| Bench depth:            |  |
| 30 cm - 40 cm           |  |
| Choose from parameter   |  |
| Type of fabric:         |  |
| Choose from parameter   |  |
| Type of fabric (Photo): |  |
| HAMILTON-2808           |  |
|                         |  |
|                         |  |
|                         |  |

## Upholstered Bench Industrial Style LGM-256 HAMILTON-2808

- · A functional and practical bench for hallway, living room, bedroom, dressing room, bathroom, reception and office
- Some bench models have a practical shelf for shoes
- The frame and upholstery are made of the highest quality materials
- Production of the bench according to customer requirements