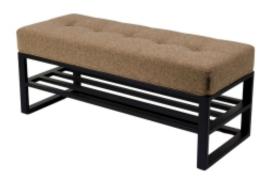

# **Upholstered Bench Industrial Style LGM-256 HAMILTON-2808**

| Number        | 24510            |
|---------------|------------------|
| Producer code | LGM-256          |
| Manufacturer  | Emra Wood Design |

# **Product description**

Upholstered Bench Industrial Style LGM-256 HAMILTON-2808 | Width: 40 cm - 200 cm | Height: 40 cm - 50 cm | Depth: 30 cm - 40 cm |

Technical data

Product-Code:

| LGM-256                 |  |
|-------------------------|--|
| Catalogue number:       |  |
| 24510                   |  |
| Condition:              |  |
| New                     |  |
| Bench width:            |  |
| 40 cm - 200 cm          |  |
| Choose from parameter   |  |
| Bench height:           |  |
| 40 cm - 50 cm           |  |
| Choose from parameter   |  |
| Bench depth:            |  |
| 30 cm - 40 cm           |  |
| Choose from parameter   |  |
| Type of fabric:         |  |
| Choose from parameter   |  |
| Type of fabric (Photo): |  |
| HAMILTON-2808           |  |
|                         |  |
|                         |  |
|                         |  |

## Upholstered Bench Industrial Style LGM-256 HAMILTON-2808

- · A functional and practical bench for hallway, living room, bedroom, dressing room, bathroom, reception and office
- Some bench models have a practical shelf for shoes
- The frame and upholstery are made of the highest quality materials
- Production of the bench according to customer requirements

#### **Product features**

- Very high-quality and precise workmanship directly from the manufacturer
- The bench features an interchangeable seat to adapt the product to the future appearance of the room
- The bench does not require self-assembly and is delivered to the customer in its entirety
- Take a look at our fabric palette for more options
- We are at your disposal if you have any questions about the product
- By purchasing a product, you are buying a non-prefabricated item made according to specifications (selection of color, upholstery, materials, etc.)