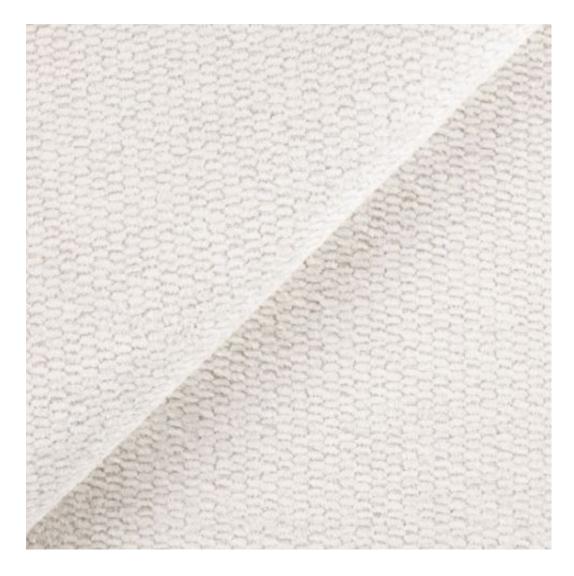

# **Product description**

Upholstered Bench Industrial Style LGM-256 HAMILTON-2808 | Width: 40 cm - 200 cm | Height: 40 cm - 50 cm | Depth: 30 cm - 40 cm |

Technical data

Product-Code:

| LGM-256                 |  |
|-------------------------|--|
| Catalogue number:       |  |
| 24510                   |  |
| Condition:              |  |
| New                     |  |
| Bench width:            |  |
| 40 cm - 200 cm          |  |
| Choose from parameter   |  |
| Bench height:           |  |
| 40 cm - 50 cm           |  |
| Choose from parameter   |  |
| Bench depth:            |  |
| 30 cm - 40 cm           |  |
| Choose from parameter   |  |
| Type of fabric:         |  |
| Choose from parameter   |  |
| Type of fabric (Photo): |  |
| HAMILTON-2808           |  |
|                         |  |
|                         |  |
|                         |  |

**Height**: 40 cm , 45 cm , 50 cm **Depth**: 30 cm , 35 cm , 40 cm

Type of fabric: HAMILTON-2808 (Photo), ANDRE-1300, ANDRE-1301, ANDRE-1302, ANDRE-1303, ANDRE-1304, ANDRE-1305, ANDRE-1306, ANDRE-1307, ANDRE-1308, ANDRE-1309, ANDRE-1310, ART-DECO-VELVET-01, ART-DECO-VELVET-02, ART-DECO-VELVET-03, ART-DECO-VELVET-04, ART-DECO-VELVET-05, ART-DECO-VELVET-06, ART-DECO-VELVET-07, ART-DECO-VELVET-08, ART-DECO-VELVET-09, ART-DECO-VELVET-10...11 (write a comment in order), ATOS-111, ATOS-112, ATOS-113, ATOS-114, ATOS-115, ATOS-116, ATOS-117, ATOS-118, ATOS-119, ATOS-120...126 (write a comment in order), AURORA-2480, AURORA-2481, AURORA-2482, AURORA-2483, AURORA-2484, AURORA-2485, AURORA-2486, AURORA-2487, AURORA-2488, AURORA-2489...2505 (write a comment in order), BALOO-2071, BALOO-2072, BALOO-2073, BALOO-2074, BALOO-2076, BALOO-2077, BALOO-2078, BALOO-2079, BALOO-2081, BALOO-2082...2089 (write a comment in order), BLACK-WHITE-VELVET-01, BLACK-WHITE-VELVET-02, BLACK-WHITE-VELVET-03, BLACK-WHITE-VELVET-04, BLACK-WHITE-VELVET-05, BLACK-WHITE-VELVET-06, BLACK-WHITE-VELVET-07, BLACK-WHITE-VELVET-08, BLACK-WHITE-VELVET-09, BLACK-WHITE-VELVET-09, BLOOM-02, BLOOM-03, BLOOM-04, BLOOM-05, BLOOM-06, BLOOM-07, BLOOM-08, BLOOM-09, BLOOM-10, BRAID-3001, BRAID-3002,