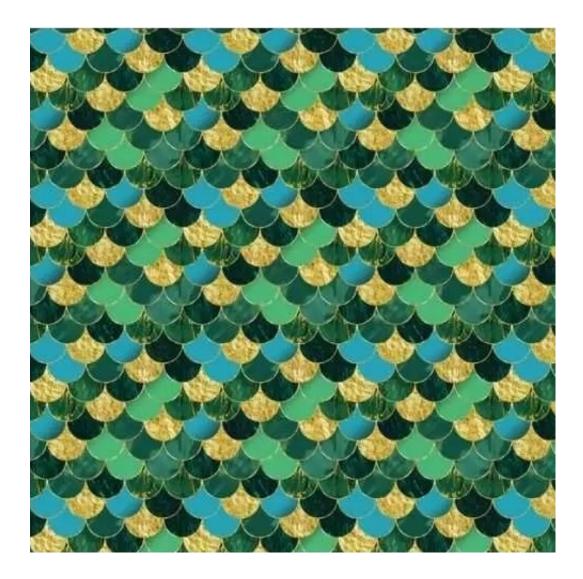

# **Product description**

Upholstered Bench Industrial Style LGM-256 HAMILTON-2808 | Width: 40 cm - 200 cm | Height: 40 cm - 50 cm | Depth: 30 cm - 40 cm |

Technical data

Product-Code:

| LGM-256                 |  |
|-------------------------|--|
| Catalogue number:       |  |
| 24510                   |  |
| Condition:              |  |
| New                     |  |
| Bench width:            |  |
| 40 cm - 200 cm          |  |
| Choose from parameter   |  |
| Bench height:           |  |
| 40 cm - 50 cm           |  |
| Choose from parameter   |  |
| Bench depth:            |  |
| 30 cm - 40 cm           |  |
| Choose from parameter   |  |
| Type of fabric:         |  |
| Choose from parameter   |  |
| Type of fabric (Photo): |  |
| HAMILTON-2808           |  |
|                         |  |
|                         |  |
|                         |  |

**Height**: 40 cm , 45 cm , 50 cm **Depth**: 30 cm , 35 cm , 40 cm

Type of fabric: HAMILTON-2808 (Photo), ANDRE-1300, ANDRE-1301, ANDRE-1302, ANDRE-1303, ANDRE-1304, ANDRE-1305, ANDRE-1306, ANDRE-1307, ANDRE-1308, ANDRE-1309, ANDRE-1310, ART-DECO-VELVET-01, ART-DECO-VELVET-02, ART-DECO-VELVET-03, ART-DECO-VELVET-04, ART-DECO-VELVET-05, ART-DECO-VELVET-06, ART-DECO-VELVET-07, ART-DECO-VELVET-08, ART-DECO-VELVET-09, ART-DECO-VELVET-10...11 (write a comment in order), ATOS-111, ATOS-112, ATOS-113, ATOS-114, ATOS-115, ATOS-116, ATOS-117, ATOS-118, ATOS-119, ATOS-120...126 (write a comment in order), AURORA-2480, AURORA-2481, AURORA-2482, AURORA-2483, AURORA-2484, AURORA-2485, AURORA-2486, AURORA-2487, AURORA-2488, AURORA-2489...2505 (write a comment in order), BALOO-2071, BALOO-2072, BALOO-2073, BALOO-2074, BALOO-2076, BALOO-2077, BALOO-2078, BALOO-2079, BALOO-2081, BALOO-2082...2089 (write a comment in order), BLACK-WHITE-VELVET-01, BLACK-WHITE-VELVET-02, BLACK-WHITE-VELVET-03, BLACK-WHITE-VELVET-04, BLACK-WHITE-VELVET-05, BLACK-WHITE-VELVET-06, BLACK-WHITE-VELVET-07, BLACK-WHITE-VELVET-08, BLACK-WHITE-VELVET-09, BLACK-WHITE-VELVET-09, BLOOM-02, BLOOM-03, BLOOM-04, BLOOM-05, BLOOM-06, BLOOM-07, BLOOM-08, BLOOM-09, BLOOM-10, BRAID-3001, BRAID-3002,