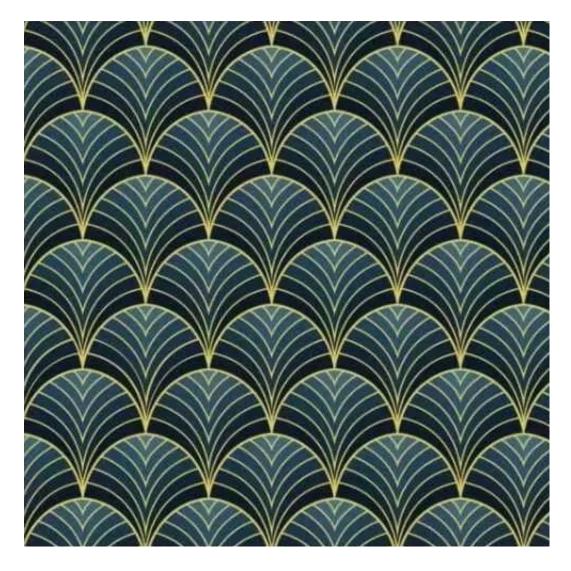

# **Product description**

Upholstered Bench Industrial Style LGM-256 HAMILTON-2808 | Width: 40 cm - 200 cm | Height: 40 cm - 50 cm | Depth: 30 cm - 40 cm |

Technical data

Product-Code:

| LGM-256                 |  |
|-------------------------|--|
| Catalogue number:       |  |
| 24510                   |  |
| Condition:              |  |
| New                     |  |
| Bench width:            |  |
| 40 cm - 200 cm          |  |
| Choose from parameter   |  |
| Bench height:           |  |
| 40 cm - 50 cm           |  |
| Choose from parameter   |  |
| Bench depth:            |  |
| 30 cm - 40 cm           |  |
| Choose from parameter   |  |
| Type of fabric:         |  |
| Choose from parameter   |  |
| Type of fabric (Photo): |  |
| HAMILTON-2808           |  |
|                         |  |
|                         |  |
|                         |  |

FLORENCE-ECO-LEATHER

FLOWER-VELVET

FUSHION-ECO-LEATHER

**GEODY** 

**HAMILTON** 

**HEXAGON-VELVET** 

HOLD-ME

**HUSK-VELVET** 

**Height**: 40 cm , 45 cm , 50 cm **Depth**: 30 cm , 35 cm , 40 cm

Type of fabric: HAMILTON-2808 (Photo), ANDRE-1300, ANDRE-1301, ANDRE-1302, ANDRE-1303, ANDRE-1304, ANDRE-1305, ANDRE-1306, ANDRE-1307, ANDRE-1308, ANDRE-1309, ANDRE-1310, ART-DECO-VELVET-01, ART-DECO-VELVET-02, ART-DECO-VELVET-03, ART-DECO-VELVET-04, ART-DECO-VELVET-05, ART-DECO-VELVET-06, ART-DECO-VELVET-07, ART-DECO-VELVET-08, ART-DECO-VELVET-09, ART-DECO-VELVET-10...11 (write a comment in order), ATOS-111, ATOS-112, ATOS-113, ATOS-114, ATOS-115, ATOS-116, ATOS-117, ATOS-118, ATOS-119, ATOS-120...126 (write a comment in order), AURORA-2480, AURORA-2481, AURORA-2482, AURORA-2483, AURORA-2484, AURORA-2485, AURORA-2486, AURORA-2487, AURORA-2488, AURORA-2489...2505 (write a comment in order), BALOO-2071, BALOO-2072, BALOO-2073, BALOO-2074, BALOO-2076, BALOO-2077, BALOO-2078, BALOO-2079, BALOO-2081, BALOO-2082...2089 (write a comment in order), BLACK-WHITE-VELVET-01, BLACK-WHITE-VELVET-02, BLACK-WHITE-VELVET-03, BLACK-WHITE-VELVET-04, BLACK-WHITE-VELVET-05, BLACK-WHITE-VELVET-06, BLACK-WHITE-VELVET-07, BLACK-WHITE-VELVET-08, BLACK-WHITE-VELVET-09, BLACK-WHITE-VELVET-09, BLOOM-02, BLOOM-03, BLOOM-04, BLOOM-05, BLOOM-06, BLOOM-07, BLOOM-08, BLOOM-09, BLOOM-10, BRAID-3001, BRAID-3002,