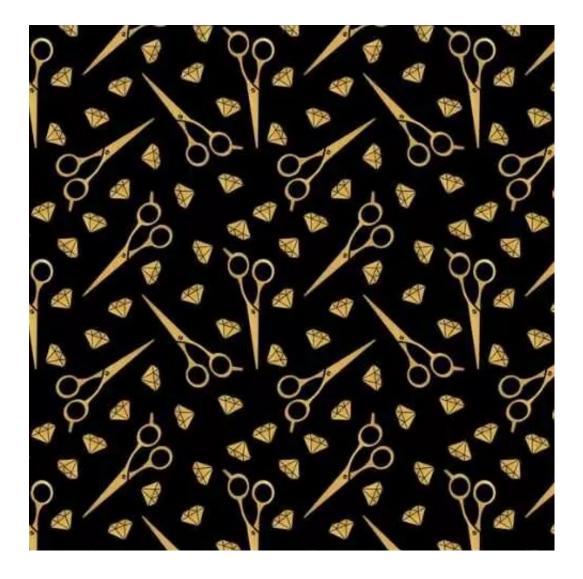

# **Product description**

Upholstered Bench Industrial Style LGM-256 HAMILTON-2807 | Width: 40 cm - 200 cm | Height: 40 cm - 50 cm | Depth: 30 cm - 40 cm |

Technical data

Product-Code:

| LGM-256                 |  |  |  |
|-------------------------|--|--|--|
| Catalogue number:       |  |  |  |
| 24509                   |  |  |  |
| Condition:              |  |  |  |
| New                     |  |  |  |
| Bench width:            |  |  |  |
| 40 cm - 200 cm          |  |  |  |
| Choose from parameter   |  |  |  |
| Bench height:           |  |  |  |
| 40 cm - 50 cm           |  |  |  |
| Choose from parameter   |  |  |  |
| Bench depth:            |  |  |  |
| 30 cm - 40 cm           |  |  |  |
| Choose from parameter   |  |  |  |
| Type of fabric:         |  |  |  |
| Choose from parameter   |  |  |  |
| Type of fabric (Photo): |  |  |  |
| HAMILTON-2807           |  |  |  |
|                         |  |  |  |
|                         |  |  |  |
|                         |  |  |  |
|                         |  |  |  |

**Height**: 40 cm , 45 cm , 50 cm **Depth**: 30 cm , 35 cm , 40 cm

Type of fabric: HAMILTON-2807 (Photo), ANDRE-1300, ANDRE-1301, ANDRE-1302, ANDRE-1303, ANDRE-1304, ANDRE-1305, ANDRE-1306, ANDRE-1307, ANDRE-1308, ANDRE-1309, ANDRE-1310, ART-DECO-VELVET-01, ART-DECO-VELVET-02, ART-DECO-VELVET-03, ART-DECO-VELVET-04, ART-DECO-VELVET-05, ART-DECO-VELVET-06, ART-DECO-VELVET-07, ART-DECO-VELVET-08, ART-DECO-VELVET-09, ART-DECO-VELVET-10...11 (write a comment in order), ATOS-111, ATOS-112, ATOS-113, ATOS-114, ATOS-115, ATOS-116, ATOS-117, ATOS-118, ATOS-119, ATOS-120...126 (write a comment in order), AURORA-2480, AURORA-2481, AURORA-2482, AURORA-2483, AURORA-2484, AURORA-2485, AURORA-2486, AURORA-2487, AURORA-2488, AURORA-2489...2505 (write a comment in order), BALOO-2071, BALOO-2072, BALOO-2073, BALOO-2074, BALOO-2076, BALOO-2077, BALOO-2078, BALOO-2079, BALOO-2081, BALOO-2082...2089 (write a comment in order), BLACK-WHITE-VELVET-01, BLACK-WHITE-VELVET-02, BLACK-WHITE-VELVET-03, BLACK-WHITE-VELVET-04, BLACK-WHITE-VELVET-05, BLACK-WHITE-VELVET-06, BLACK-WHITE-VELVET-07, BLACK-WHITE-VELVET-08, BLACK-WHITE-VELVET-09, BLACK-WHITE-VELVET-09, BLOOM-02, BLOOM-03, BLOOM-04, BLOOM-05, BLOOM-06, BLOOM-07, BLOOM-08, BLOOM-09, BLOOM-10, BRAID-3001, BRAID-3002,