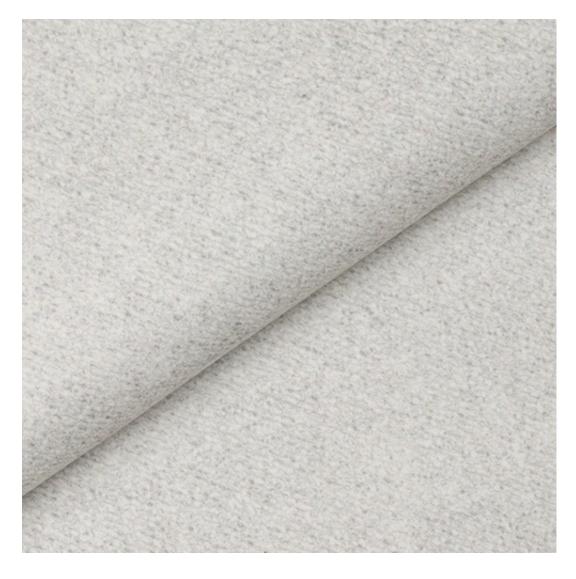

# **Product description**

Upholstered Bench Industrial Style LGM-256 HAMILTON-2807 | Width: 40 cm - 200 cm | Height: 40 cm - 50 cm | Depth: 30 cm - 40 cm |

Technical data

Product-Code:

| LGM-256                 |  |  |  |
|-------------------------|--|--|--|
| Catalogue number:       |  |  |  |
| 24509                   |  |  |  |
| Condition:              |  |  |  |
| New                     |  |  |  |
| Bench width:            |  |  |  |
| 40 cm - 200 cm          |  |  |  |
| Choose from parameter   |  |  |  |
| Bench height:           |  |  |  |
| 40 cm - 50 cm           |  |  |  |
| Choose from parameter   |  |  |  |
| Bench depth:            |  |  |  |
| 30 cm - 40 cm           |  |  |  |
| Choose from parameter   |  |  |  |
| Type of fabric:         |  |  |  |
| Choose from parameter   |  |  |  |
| Type of fabric (Photo): |  |  |  |
| HAMILTON-2807           |  |  |  |
|                         |  |  |  |
|                         |  |  |  |
|                         |  |  |  |
|                         |  |  |  |

**Height**: 40 cm , 45 cm , 50 cm **Depth**: 30 cm , 35 cm , 40 cm

Type of fabric: HAMILTON-2807 (Photo), ANDRE-1300, ANDRE-1301, ANDRE-1302, ANDRE-1303, ANDRE-1304, ANDRE-1305, ANDRE-1306, ANDRE-1307, ANDRE-1308, ANDRE-1309, ANDRE-1310, ART-DECO-VELVET-01, ART-DECO-VELVET-02, ART-DECO-VELVET-03, ART-DECO-VELVET-04, ART-DECO-VELVET-05, ART-DECO-VELVET-06, ART-DECO-VELVET-07, ART-DECO-VELVET-08, ART-DECO-VELVET-09, ART-DECO-VELVET-10...11 (write a comment in order), ATOS-111, ATOS-112, ATOS-113, ATOS-114, ATOS-115, ATOS-116, ATOS-117, ATOS-118, ATOS-119, ATOS-120...126 (write a comment in order), AURORA-2480, AURORA-2481, AURORA-2482, AURORA-2483, AURORA-2484, AURORA-2485, AURORA-2486, AURORA-2487, AURORA-2488, AURORA-2489...2505 (write a comment in order), BALOO-2071, BALOO-2072, BALOO-2073, BALOO-2074, BALOO-2076, BALOO-2077, BALOO-2078, BALOO-2079, BALOO-2081, BALOO-2082...2089 (write a comment in order), BLACK-WHITE-VELVET-01, BLACK-WHITE-VELVET-02, BLACK-WHITE-VELVET-03, BLACK-WHITE-VELVET-04, BLACK-WHITE-VELVET-05, BLACK-WHITE-VELVET-06, BLACK-WHITE-VELVET-07, BLACK-WHITE-VELVET-08, BLACK-WHITE-VELVET-09, BLACK-WHITE-VELVET-09, BLOOM-02, BLOOM-03, BLOOM-04, BLOOM-05, BLOOM-06, BLOOM-07, BLOOM-08, BLOOM-09, BLOOM-10, BRAID-3001, BRAID-3002,