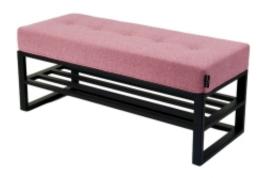

# **Upholstered Bench Industrial Style LGM-256 HAMILTON-2807**

| Number        | 24509            |
|---------------|------------------|
| Producer code | LGM-256          |
| Manufacturer  | Emra Wood Design |

# **Product description**

Upholstered Bench Industrial Style LGM-256 HAMILTON-2807 | Width: 40 cm - 200 cm | Height: 40 cm - 50 cm | Depth: 30 cm - 40 cm |

Technical data

Product-Code:

| LGM-256                 |  |  |  |
|-------------------------|--|--|--|
| Catalogue number:       |  |  |  |
| 24509                   |  |  |  |
| Condition:              |  |  |  |
| New                     |  |  |  |
| Bench width:            |  |  |  |
| 40 cm - 200 cm          |  |  |  |
| Choose from parameter   |  |  |  |
| Bench height:           |  |  |  |
| 40 cm - 50 cm           |  |  |  |
| Choose from parameter   |  |  |  |
| Bench depth:            |  |  |  |
| 30 cm - 40 cm           |  |  |  |
| Choose from parameter   |  |  |  |
| Type of fabric:         |  |  |  |
| Choose from parameter   |  |  |  |
| Type of fabric (Photo): |  |  |  |
| HAMILTON-2807           |  |  |  |
|                         |  |  |  |
|                         |  |  |  |
|                         |  |  |  |
|                         |  |  |  |

## Upholstered Bench Industrial Style LGM-256 HAMILTON-2807

- · A functional and practical bench for hallway, living room, bedroom, dressing room, bathroom, reception and office
- Some bench models have a practical shelf for shoes
- The frame and upholstery are made of the highest quality materials
- Production of the bench according to customer requirements