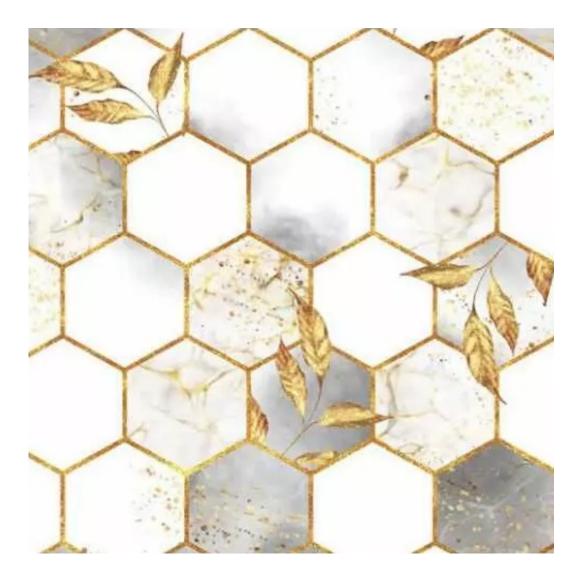

FLORENCE-ECO-LEATHER

FLOWER-VELVET

FUSHION-ECO-LEATHER

GEODY

**HAMILTON** 

**HEXAGON-VELVET** 

HOLD-ME

**HUSK-VELVET** 

**Height**: 40 cm , 45 cm , 50 cm **Depth**: 30 cm , 35 cm , 40 cm

Type of fabric: HAMILTON-2807 (Photo), ANDRE-1300, ANDRE-1301, ANDRE-1302, ANDRE-1303, ANDRE-1304, ANDRE-1305, ANDRE-1306, ANDRE-1307, ANDRE-1308, ANDRE-1309, ANDRE-1310, ART-DECO-VELVET-01, ART-DECO-VELVET-02, ART-DECO-VELVET-03, ART-DECO-VELVET-04, ART-DECO-VELVET-05, ART-DECO-VELVET-06, ART-DECO-VELVET-07, ART-DECO-VELVET-08, ART-DECO-VELVET-09, ART-DECO-VELVET-10...11 (write a comment in order), ATOS-111, ATOS-112, ATOS-113, ATOS-114, ATOS-115, ATOS-116, ATOS-117, ATOS-118, ATOS-119, ATOS-120...126 (write a comment in order), AURORA-2480, AURORA-2481, AURORA-2482, AURORA-2483, AURORA-2484, AURORA-2485, AURORA-2486, AURORA-2487, AURORA-2488, AURORA-2489...2505 (write a comment in order), BALOO-2071, BALOO-2072, BALOO-2073, BALOO-2074, BALOO-2076, BALOO-2077, BALOO-2078, BALOO-2079, BALOO-2081, BALOO-2082...2089 (write a comment in order), BLACK-WHITE-VELVET-01, BLACK-WHITE-VELVET-02, BLACK-WHITE-VELVET-03, BLACK-WHITE-VELVET-04, BLACK-WHITE-VELVET-05, BLACK-WHITE-VELVET-06, BLACK-WHITE-VELVET-07, BLACK-WHITE-VELVET-08, BLACK-WHITE-VELVET-09, BLACK-WHITE-VELVET-09, BLOOM-02, BLOOM-03, BLOOM-04, BLOOM-05, BLOOM-06, BLOOM-07, BLOOM-08, BLOOM-09, BLOOM-10, BRAID-3001, BRAID-3002,