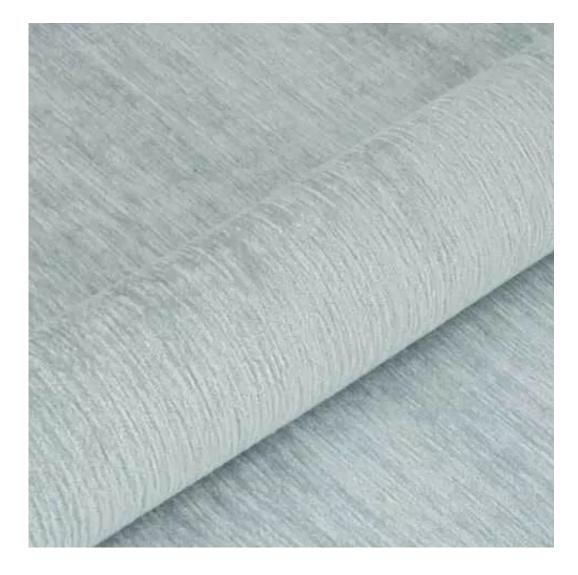

# **Product description**

Upholstered Bench Industrial Style LGM-256 HAMILTON-2807 | Width: 40 cm - 200 cm | Height: 40 cm - 50 cm | Depth: 30 cm - 40 cm |

Technical data

Product-Code:

| LGM-256                 |  |  |  |
|-------------------------|--|--|--|
| Catalogue number:       |  |  |  |
| 24509                   |  |  |  |
| Condition:              |  |  |  |
| New                     |  |  |  |
| Bench width:            |  |  |  |
| 40 cm - 200 cm          |  |  |  |
| Choose from parameter   |  |  |  |
| Bench height:           |  |  |  |
| 40 cm - 50 cm           |  |  |  |
| Choose from parameter   |  |  |  |
| Bench depth:            |  |  |  |
| 30 cm - 40 cm           |  |  |  |
| Choose from parameter   |  |  |  |
| Type of fabric:         |  |  |  |
| Choose from parameter   |  |  |  |
| Type of fabric (Photo): |  |  |  |
| HAMILTON-2807           |  |  |  |
|                         |  |  |  |
|                         |  |  |  |
|                         |  |  |  |
|                         |  |  |  |

**Height**: 40 cm , 45 cm , 50 cm **Depth**: 30 cm , 35 cm , 40 cm

Type of fabric: HAMILTON-2807 (Photo), ANDRE-1300, ANDRE-1301, ANDRE-1302, ANDRE-1303, ANDRE-1304, ANDRE-1305, ANDRE-1306, ANDRE-1307, ANDRE-1308, ANDRE-1309, ANDRE-1310, ART-DECO-VELVET-01, ART-DECO-VELVET-02, ART-DECO-VELVET-03, ART-DECO-VELVET-04, ART-DECO-VELVET-05, ART-DECO-VELVET-06, ART-DECO-VELVET-07, ART-DECO-VELVET-08, ART-DECO-VELVET-09, ART-DECO-VELVET-10...11 (write a comment in order), ATOS-111, ATOS-112, ATOS-113, ATOS-114, ATOS-115, ATOS-116, ATOS-117, ATOS-118, ATOS-119, ATOS-120...126 (write a comment in order), AURORA-2480, AURORA-2481, AURORA-2482, AURORA-2483, AURORA-2484, AURORA-2485, AURORA-2486, AURORA-2487, AURORA-2488, AURORA-2489...2505 (write a comment in order), BALOO-2071, BALOO-2072, BALOO-2073, BALOO-2074, BALOO-2076, BALOO-2077, BALOO-2078, BALOO-2079, BALOO-2081, BALOO-2082...2089 (write a comment in order), BLACK-WHITE-VELVET-01, BLACK-WHITE-VELVET-02, BLACK-WHITE-VELVET-03, BLACK-WHITE-VELVET-04, BLACK-WHITE-VELVET-05, BLACK-WHITE-VELVET-06, BLACK-WHITE-VELVET-07, BLACK-WHITE-VELVET-08, BLACK-WHITE-VELVET-09, BLACK-WHITE-VELVET-09, BLOOM-02, BLOOM-03, BLOOM-04, BLOOM-05, BLOOM-06, BLOOM-07, BLOOM-08, BLOOM-09, BLOOM-10, BRAID-3001, BRAID-3002,