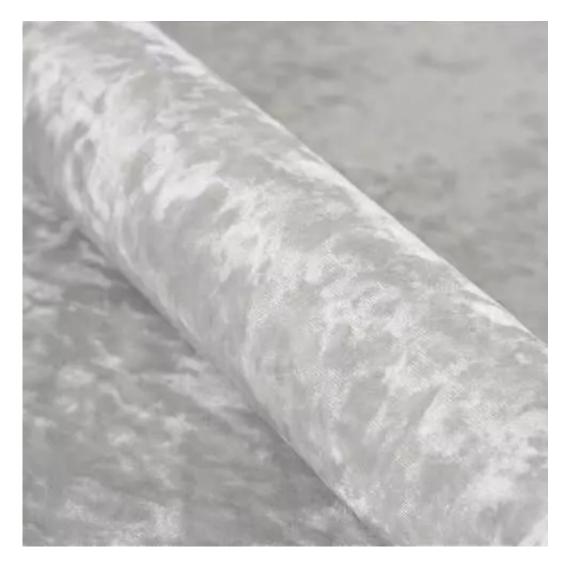

# **Product description**

Upholstered Bench Industrial Style LGM-256 HAMILTON-2807 | Width: 40 cm - 200 cm | Height: 40 cm - 50 cm | Depth: 30 cm - 40 cm |

Technical data

Product-Code:

| LGM-256                 |  |  |  |
|-------------------------|--|--|--|
| Catalogue number:       |  |  |  |
| 24509                   |  |  |  |
| Condition:              |  |  |  |
| New                     |  |  |  |
| Bench width:            |  |  |  |
| 40 cm - 200 cm          |  |  |  |
| Choose from parameter   |  |  |  |
| Bench height:           |  |  |  |
| 40 cm - 50 cm           |  |  |  |
| Choose from parameter   |  |  |  |
| Bench depth:            |  |  |  |
| 30 cm - 40 cm           |  |  |  |
| Choose from parameter   |  |  |  |
| Type of fabric:         |  |  |  |
| Choose from parameter   |  |  |  |
| Type of fabric (Photo): |  |  |  |
| HAMILTON-2807           |  |  |  |
|                         |  |  |  |
|                         |  |  |  |
|                         |  |  |  |
|                         |  |  |  |

**Height**: 40 cm , 45 cm , 50 cm **Depth**: 30 cm , 35 cm , 40 cm

Type of fabric: HAMILTON-2807 (Photo), ANDRE-1300, ANDRE-1301, ANDRE-1302, ANDRE-1303, ANDRE-1304, ANDRE-1305, ANDRE-1306, ANDRE-1307, ANDRE-1308, ANDRE-1309, ANDRE-1310, ART-DECO-VELVET-01, ART-DECO-VELVET-02, ART-DECO-VELVET-03, ART-DECO-VELVET-04, ART-DECO-VELVET-05, ART-DECO-VELVET-06, ART-DECO-VELVET-07, ART-DECO-VELVET-08, ART-DECO-VELVET-09, ART-DECO-VELVET-10...11 (write a comment in order), ATOS-111, ATOS-112, ATOS-113, ATOS-114, ATOS-115, ATOS-116, ATOS-117, ATOS-118, ATOS-119, ATOS-120...126 (write a comment in order), AURORA-2480, AURORA-2481, AURORA-2482, AURORA-2483, AURORA-2484, AURORA-2485, AURORA-2486, AURORA-2487, AURORA-2488, AURORA-2489...2505 (write a comment in order), BALOO-2071, BALOO-2072, BALOO-2073, BALOO-2074, BALOO-2076, BALOO-2077, BALOO-2078, BALOO-2079, BALOO-2081, BALOO-2082...2089 (write a comment in order), BLACK-WHITE-VELVET-01, BLACK-WHITE-VELVET-02, BLACK-WHITE-VELVET-03, BLACK-WHITE-VELVET-04, BLACK-WHITE-VELVET-05, BLACK-WHITE-VELVET-06, BLACK-WHITE-VELVET-07, BLACK-WHITE-VELVET-08, BLACK-WHITE-VELVET-09, BLACK-WHITE-VELVET-09, BLOOM-02, BLOOM-03, BLOOM-04, BLOOM-05, BLOOM-06, BLOOM-07, BLOOM-08, BLOOM-09, BLOOM-10, BRAID-3001, BRAID-3002,