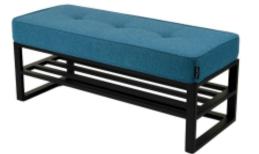

# Upholstered Bench Industrial Style LGM-255 HAMILTON-2811

| Number        | 24507            |  |
|---------------|------------------|--|
| Producer code | LGM-255          |  |
| Manufacturer  | Emra Wood Design |  |

## **Product description**

Upholstered Bench Industrial Style LGM-255 HAMILTON-2811 | Width: 40 cm - 200 cm | Height: 40 cm - 50 cm | Depth: 30 cm - 40 cm |

Technical data

Product-Code:

#### Upholstered Bench Industrial Style LGM-255 HAMILTON-2811

- A functional and practical bench for hallway, living room, bedroom, dressing room, bathroom, reception and office
- Some bench models have a practical shelf for shoes
- The frame and upholstery are made of the highest quality materials
- Production of the bench according to customer requirements

Product features

- Very high-quality and precise workmanship directly from the manufacturer
- The bench features an interchangeable seat to adapt the product to the future appearance of the room
- The bench does not require self-assembly and is delivered to the customer in its entirety
- Take a look at our fabric palette for more options
- We are at your disposal if you have any questions about the product
- By purchasing a product, you are buying a non-prefabricated item made according to specifications (selection of color, upholstery, materials, etc.)