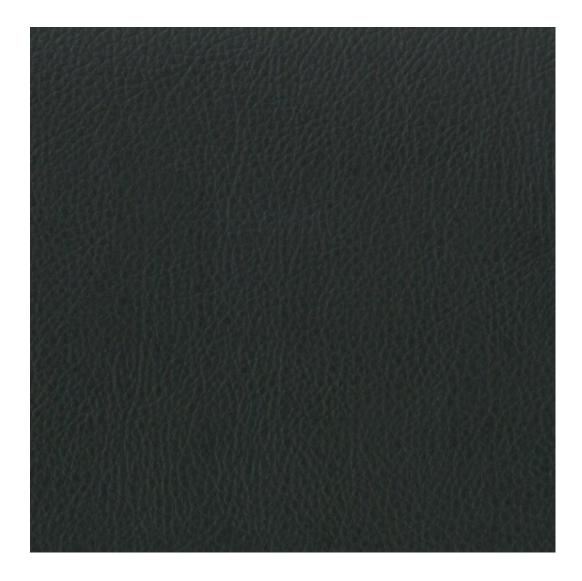

Bench height:

40 cm - 50 cm

Choose from parameter

Bench depth:

30 cm - 40 cm

Choose from parameter

Type of fabric: Choose from parameter

Type of fabric (Photo):

HAMILTON-2811

Product description

**Depth**: 30 cm , 35 cm , 40 cm

**Type of fabric**: HAMILTON-2811 (Photo) , ANDRE-1300 , ANDRE-1301 , ANDRE-1302 , ANDRE-1303 , ANDRE-1304 , ANDRE-1305 , ANDRE-1306 , ANDRE-1307 , ANDRE-1308 , ANDRE-1309 , ANDRE-1310 , ART-DECO-VELVET-01 , ART-DECO-VELVET-02 , ART-DECO-VELVET-03 , ART-DECO-VELVET-04 , ART-DECO-VELVET-05 , ART-DECO-VELVET-06 , ART-DECO-VELVET-07 , ART-DECO-VELVET-08 , ART-DECO-VELVET-09 , ART-DECO-VELVET-10..11 (write a comment in order) , ATOS-111 , ATOS-112 , ATOS-113 , ATOS-114 , ATOS-115 , ATOS-116 , ATOS-117 , ATOS-118 , ATOS-119 , ATOS-120..126 (write a comment in order) , AURORA-2480 , AURORA-2481 , AURORA-2482 , AURORA-2483 , AURORA-2484 , AURORA-2485 , AURORA-2486 , AURORA-2487 , AURORA-2488 , AURORA-2489..2505 (write a comment in order) , BALOO-2071 , BALOO-2072 , BALOO-2073 , BALOO-2074 , BALOO-2076 , BALOO-2077 , BALOO-2078 , BALOO-2079 , BALOO-2081 , BALOO-2082..2089 (write a comment in order) , BLACK-WHITE-VELVET-01 , BLACK-WHITE-VELVET-02 , BLACK-WHITE-VELVET-03 , BLACK-WHITE-VELVET-04 , BLACK-WHITE-VELVET-05 , BLACK-WHITE-VELVET-06 , BLACK-WHITE-VELVET-07 , BLACK-WHITE-VELVET-08 , BLACK-WHITE-VELVET-09 , BLACK-WHITE-VELVET-10..32 (write a comment in order) , BLOOM-01 , BLOOM-02 , BLOOM-03 , BLOOM-04 , BLOOM-05 , BLOOM-06 , BLOOM-07 , BLOOM-08 , BLOOM-09 , BLOOM-10 , BRAID-3001 , BRAID-3002 ,