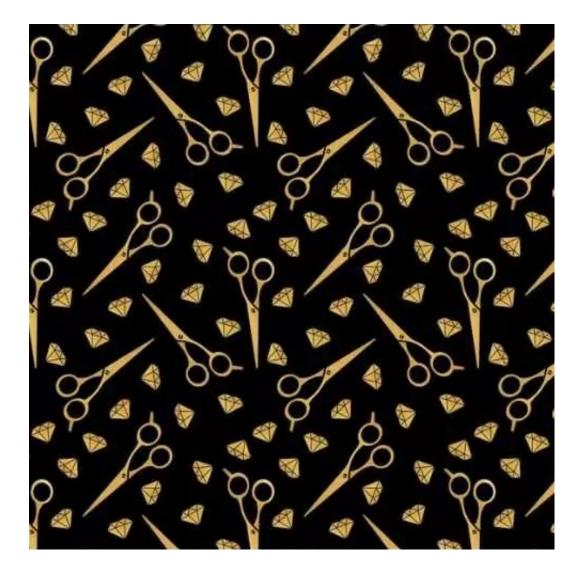

Bench height:

40 cm - 50 cm

Choose from parameter

Bench depth:

30 cm - 40 cm

Choose from parameter

Type of fabric: Choose from parameter

Type of fabric (Photo):

HAMILTON-2811

Product description