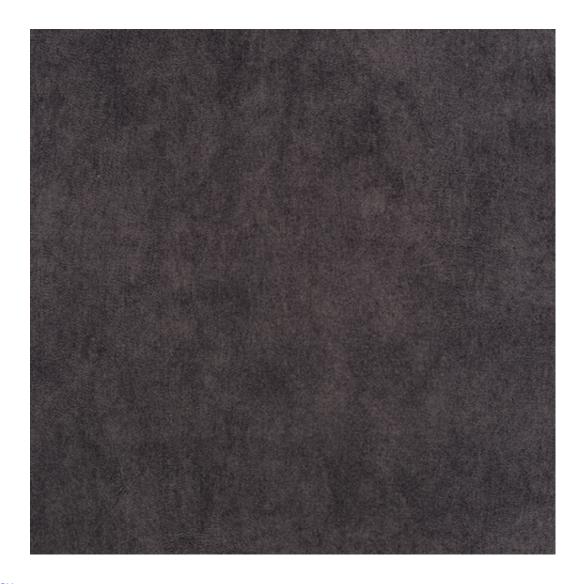

Bench height:

40 cm - 50 cm

Choose from parameter

Bench depth:

30 cm - 40 cm

Choose from parameter

Type of fabric: Choose from parameter

Type of fabric (Photo):

HAMILTON-2811

Product description

**Depth**: 30 cm , 35 cm , 40 cm

**Type of fabric**: HAMILTON-2811 (Photo) , ANDRE-1300 , ANDRE-1301 , ANDRE-1302 , ANDRE-1303 , ANDRE-1304 , ANDRE-1305 , ANDRE-1306 , ANDRE-1307 , ANDRE-1308 , ANDRE-1309 , ANDRE-1310 , ART-DECO-VELVET-01 , ART-DECO-VELVET-02 , ART-DECO-VELVET-03 , ART-DECO-VELVET-04 , ART-DECO-VELVET-05 , ART-DECO-VELVET-06 , ART-DECO-VELVET-07 , ART-DECO-VELVET-08 , ART-DECO-VELVET-09 , ART-DECO-VELVET-10..11 (write a comment in order) , ATOS-111 , ATOS-112 , ATOS-113 , ATOS-114 , ATOS-115 , ATOS-116 , ATOS-117 , ATOS-118 , ATOS-119 , ATOS-120..126 (write a comment in order) , AURORA-2480 , AURORA-2481 , AURORA-2482 , AURORA-2483 , AURORA-2484 , AURORA-2485 , AURORA-2486 , AURORA-2487 , AURORA-2488 , AURORA-2489..2505 (write a comment in order) , BALOO-2071 , BALOO-2072 , BALOO-2073 , BALOO-2074 , BALOO-2076 , BALOO-2077 , BALOO-2078 , BALOO-2079 , BALOO-2081 , BALOO-2082..2089 (write a comment in order) , BLACK-WHITE-VELVET-01 , BLACK-WHITE-VELVET-02 , BLACK-WHITE-VELVET-03 , BLACK-WHITE-VELVET-04 , BLACK-WHITE-VELVET-05 , BLACK-WHITE-VELVET-06 , BLACK-WHITE-VELVET-07 , BLACK-WHITE-VELVET-08 , BLACK-WHITE-VELVET-09 , BLACK-WHITE-VELVET-10..32 (write a comment in order) , BLOOM-01 , BLOOM-02 , BLOOM-03 , BLOOM-04 , BLOOM-05 , BLOOM-06 , BLOOM-07 , BLOOM-08 , BLOOM-09 , BLOOM-10 , BRAID-3001 , BRAID-3002 ,