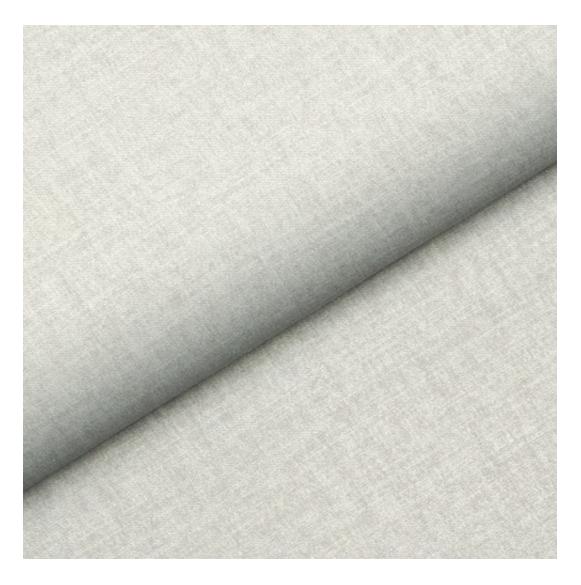

## **Product description**

Upholstered Bench Industrial Style LGM-255 HAMILTON-2811 | Width: 40 cm - 200 cm | Height: 40 cm - 50 cm | Depth: 30 cm - 40 cm |

Technical data

Product-Code:

HAMILTON-2811

Product description

**Depth**: 30 cm , 35 cm , 40 cm

**Type of fabric**: HAMILTON-2811 (Photo) , ANDRE-1300 , ANDRE-1301 , ANDRE-1302 , ANDRE-1303 , ANDRE-1304 , ANDRE-1305 , ANDRE-1306 , ANDRE-1307 , ANDRE-1308 , ANDRE-1309 , ANDRE-1310 , ART-DECO-VELVET-01 , ART-DECO-VELVET-02 , ART-DECO-VELVET-03 , ART-DECO-VELVET-04 , ART-DECO-VELVET-05 , ART-DECO-VELVET-06 , ART-DECO-VELVET-07 , ART-DECO-VELVET-08 , ART-DECO-VELVET-09 , ART-DECO-VELVET-10..11 (write a comment in order) , ATOS-111 , ATOS-112 , ATOS-113 , ATOS-114 , ATOS-115 , ATOS-116 , ATOS-117 , ATOS-118 , ATOS-119 , ATOS-120..126 (write a comment in order) , AURORA-2480 , AURORA-2481 , AURORA-2482 , AURORA-2483 , AURORA-2484 , AURORA-2485 , AURORA-2486 , AURORA-2487 , AURORA-2488 , AURORA-2489..2505 (write a comment in order) , BALOO-2071 , BALOO-2072 , BALOO-2073 , BALOO-2074 , BALOO-2076 , BALOO-2077 , BALOO-2078 , BALOO-2079 , BALOO-2081 , BALOO-2082..2089 (write a comment in order) , BLACK-WHITE-VELVET-01 , BLACK-WHITE-VELVET-02 , BLACK-WHITE-VELVET-03 , BLACK-WHITE-VELVET-04 , BLACK-WHITE-VELVET-05 , BLACK-WHITE-VELVET-06 , BLACK-WHITE-VELVET-07 , BLACK-WHITE-VELVET-08 , BLACK-WHITE-VELVET-09 , BLACK-WHITE-VELVET-10..32 (write a comment in order) , BLOOM-01 , BLOOM-02 , BLOOM-03 , BLOOM-04 , BLOOM-05 , BLOOM-06 , BLOOM-07 , BLOOM-08 , BLOOM-09 , BLOOM-10 , BRAID-3001 , BRAID-3002 ,