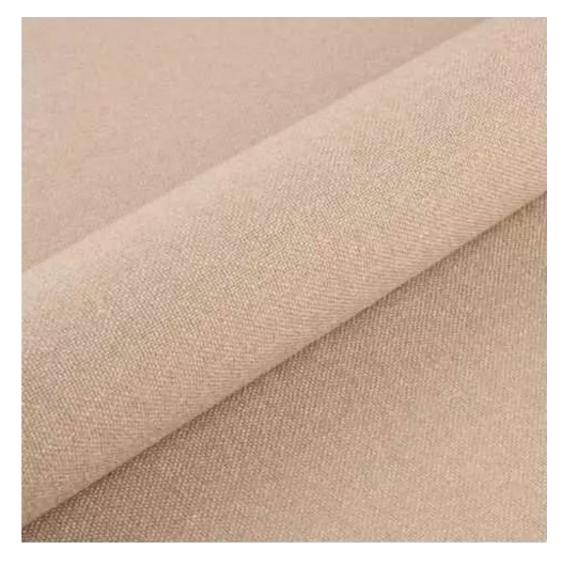

## **Product description**

Upholstered Bench Industrial Style LGM-254 HAMILTON-2819 | Width: 40 cm - 200 cm | Height: 40 cm - 50 cm | Depth: 30 cm - 40 cm |

Technical data

Product-Code:

| LGM-254                                                                                                                                                                                           |  |  |  |
|---------------------------------------------------------------------------------------------------------------------------------------------------------------------------------------------------|--|--|--|
| Catalogue number:                                                                                                                                                                                 |  |  |  |
| 24506                                                                                                                                                                                             |  |  |  |
|                                                                                                                                                                                                   |  |  |  |
| Condition:                                                                                                                                                                                        |  |  |  |
| New                                                                                                                                                                                               |  |  |  |
|                                                                                                                                                                                                   |  |  |  |
| Bench width:                                                                                                                                                                                      |  |  |  |
| 40 cm - 200 cm                                                                                                                                                                                    |  |  |  |
| Choose from parameter                                                                                                                                                                             |  |  |  |
|                                                                                                                                                                                                   |  |  |  |
| Bench height:                                                                                                                                                                                     |  |  |  |
| 40 cm - 50 cm                                                                                                                                                                                     |  |  |  |
| Choose from parameter                                                                                                                                                                             |  |  |  |
| Bench depth:                                                                                                                                                                                      |  |  |  |
| 30 cm - 40 cm                                                                                                                                                                                     |  |  |  |
| Choose from parameter                                                                                                                                                                             |  |  |  |
|                                                                                                                                                                                                   |  |  |  |
| Type of fabric:                                                                                                                                                                                   |  |  |  |
| Choose from parameter                                                                                                                                                                             |  |  |  |
|                                                                                                                                                                                                   |  |  |  |
| Type of fabric (Photo):                                                                                                                                                                           |  |  |  |
| HAMILTON-2819                                                                                                                                                                                     |  |  |  |
|                                                                                                                                                                                                   |  |  |  |
|                                                                                                                                                                                                   |  |  |  |
| Product description                                                                                                                                                                               |  |  |  |
| Upholstered Bench Industrial Style LGM-254 HAMILTON-2819                                                                                                                                          |  |  |  |
| <ul> <li>A functional and practical bench for hallway, living room, bedroom, dressing room, bathroom, reception and office</li> <li>Some bench models have a practical shelf for shoes</li> </ul> |  |  |  |

**Height**: 40 cm , 45 cm , 50 cm **Depth**: 30 cm , 35 cm , 40 cm

Type of fabric: HAMILTON-2819 (Photo), ANDRE-1300, ANDRE-1301, ANDRE-1302, ANDRE-1303, ANDRE-1304, ANDRE-1305, ANDRE-1306, ANDRE-1307, ANDRE-1308, ANDRE-1309, ANDRE-1310, ART-DECO-VELVET-01, ART-DECO-VELVET-02, ART-DECO-VELVET-03, ART-DECO-VELVET-04, ART-DECO-VELVET-05, ART-DECO-VELVET-06, ART-DECO-VELVET-07, ART-DECO-VELVET-08, ART-DECO-VELVET-09, ART-DECO-VELVET-10...11 (write a comment in order), ATOS-111, ATOS-112, ATOS-113, ATOS-114, ATOS-115, ATOS-116, ATOS-117, ATOS-118, ATOS-119, ATOS-120...126 (write a comment in order), AURORA-2480, AURORA-2481, AURORA-2482, AURORA-2483, AURORA-2484, AURORA-2485, AURORA-2486, AURORA-2487, AURORA-2488, AURORA-2489...2505 (write a comment in order), BALOO-2071, BALOO-2072, BALOO-2073, BALOO-2074, BALOO-2076, BALOO-2077, BALOO-2078, BALOO-2079, BALOO-2081, BALOO-2082...2089 (write a comment in order), BLACK-WHITE-VELVET-01, BLACK-WHITE-VELVET-02, BLACK-WHITE-VELVET-03, BLACK-WHITE-VELVET-04, BLACK-WHITE-VELVET-05, BLACK-WHITE-VELVET-06, BLACK-WHITE-VELVET-07, BLACK-WHITE-VELVET-08, BLACK-WHITE-VELVET-09, BLACK-WHITE-VELVET-09, BLOOM-02, BLOOM-03, BLOOM-04, BLOOM-05, BLOOM-06, BLOOM-07, BLOOM-08, BLOOM-09, BLOOM-10, BRAID-3001, BRAID-3002,