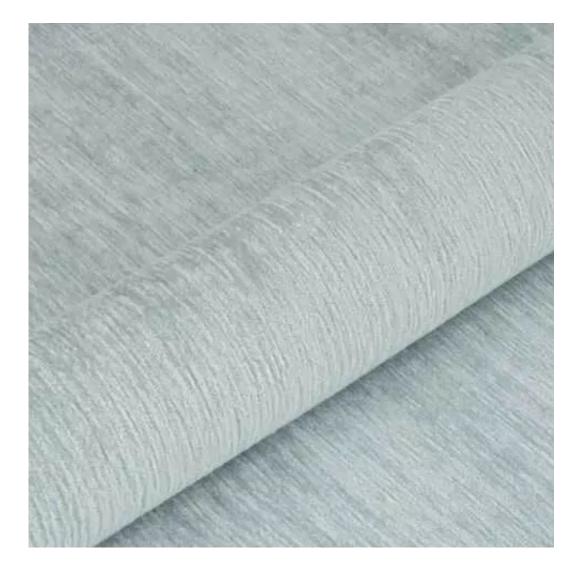

## **Product description**

Upholstered Bench Industrial Style LGM-254 HAMILTON-2819 | Width: 40 cm - 200 cm | Height: 40 cm - 50 cm | Depth: 30 cm - 40 cm |

Technical data

Product-Code:

| LGM-254                                                                                                                                                                                           |  |  |  |
|---------------------------------------------------------------------------------------------------------------------------------------------------------------------------------------------------|--|--|--|
| Catalogue number:                                                                                                                                                                                 |  |  |  |
| 24506                                                                                                                                                                                             |  |  |  |
|                                                                                                                                                                                                   |  |  |  |
| Condition:                                                                                                                                                                                        |  |  |  |
| New                                                                                                                                                                                               |  |  |  |
|                                                                                                                                                                                                   |  |  |  |
| Bench width:                                                                                                                                                                                      |  |  |  |
| 40 cm - 200 cm                                                                                                                                                                                    |  |  |  |
| Choose from parameter                                                                                                                                                                             |  |  |  |
|                                                                                                                                                                                                   |  |  |  |
| Bench height:                                                                                                                                                                                     |  |  |  |
| 40 cm - 50 cm                                                                                                                                                                                     |  |  |  |
| Choose from parameter                                                                                                                                                                             |  |  |  |
| Bench depth:                                                                                                                                                                                      |  |  |  |
| 30 cm - 40 cm                                                                                                                                                                                     |  |  |  |
| Choose from parameter                                                                                                                                                                             |  |  |  |
|                                                                                                                                                                                                   |  |  |  |
| Type of fabric:                                                                                                                                                                                   |  |  |  |
| Choose from parameter                                                                                                                                                                             |  |  |  |
|                                                                                                                                                                                                   |  |  |  |
| Type of fabric (Photo):                                                                                                                                                                           |  |  |  |
| HAMILTON-2819                                                                                                                                                                                     |  |  |  |
|                                                                                                                                                                                                   |  |  |  |
|                                                                                                                                                                                                   |  |  |  |
| Product description                                                                                                                                                                               |  |  |  |
| Upholstered Bench Industrial Style LGM-254 HAMILTON-2819                                                                                                                                          |  |  |  |
| <ul> <li>A functional and practical bench for hallway, living room, bedroom, dressing room, bathroom, reception and office</li> <li>Some bench models have a practical shelf for shoes</li> </ul> |  |  |  |

**Height**: 40 cm , 45 cm , 50 cm **Depth**: 30 cm , 35 cm , 40 cm

Type of fabric: HAMILTON-2819 (Photo), ANDRE-1300, ANDRE-1301, ANDRE-1302, ANDRE-1303, ANDRE-1304, ANDRE-1305, ANDRE-1306, ANDRE-1307, ANDRE-1308, ANDRE-1309, ANDRE-1310, ART-DECO-VELVET-01, ART-DECO-VELVET-02, ART-DECO-VELVET-03, ART-DECO-VELVET-04, ART-DECO-VELVET-05, ART-DECO-VELVET-06, ART-DECO-VELVET-07, ART-DECO-VELVET-08, ART-DECO-VELVET-09, ART-DECO-VELVET-10...11 (write a comment in order), ATOS-111, ATOS-112, ATOS-113, ATOS-114, ATOS-115, ATOS-116, ATOS-117, ATOS-118, ATOS-119, ATOS-120...126 (write a comment in order), AURORA-2480, AURORA-2481, AURORA-2482, AURORA-2483, AURORA-2484, AURORA-2485, AURORA-2486, AURORA-2487, AURORA-2488, AURORA-2489...2505 (write a comment in order), BALOO-2071, BALOO-2072, BALOO-2073, BALOO-2074, BALOO-2076, BALOO-2077, BALOO-2078, BALOO-2079, BALOO-2081, BALOO-2082...2089 (write a comment in order), BLACK-WHITE-VELVET-01, BLACK-WHITE-VELVET-02, BLACK-WHITE-VELVET-03, BLACK-WHITE-VELVET-04, BLACK-WHITE-VELVET-05, BLACK-WHITE-VELVET-06, BLACK-WHITE-VELVET-07, BLACK-WHITE-VELVET-08, BLACK-WHITE-VELVET-09, BLACK-WHITE-VELVET-09, BLOOM-02, BLOOM-03, BLOOM-04, BLOOM-05, BLOOM-06, BLOOM-07, BLOOM-08, BLOOM-09, BLOOM-10, BRAID-3001, BRAID-3002,