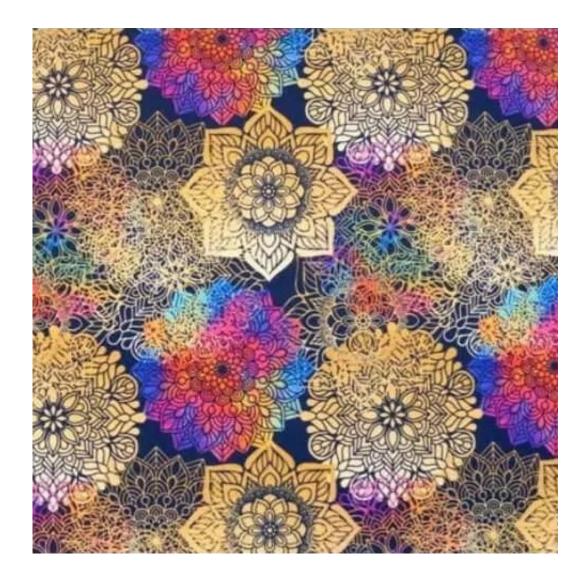

|  |  |
|----------------------------------------------|--|--|
|                                              |  |  |
|                                              |  |  |
|                                              |  |  |
| Discover upholstery fabrics for this product |  |  |

We offer the largest selection of seat fabrics!

Click on fabric name and discover all fabric selection.

**ANDRE** 



ART-DECO-VELVET



ATOS-ECO-LEATHER



AURORA



BALOO



BLACK-WHITE-VELVET



BLOOM



BRAID



CASABLANCA



CHARM-ME



CHILL-ME



CRUSH



DREAM-VELVET



FLASH



FLORENCE-ECO-LEATHER



FLOWER-VELVET



FUSHION-ECO-LEATHER



GEODY



**HAMILTON** 



**HEXAGON-VELVET** 



HOLD-ME



**HUSK-VELVET** 



HYGGE



LEAF-VELVET



LIKE-ME



LINEA



MANDALA-VELVET



MAYA



MILTON-NEW



MIU



MONSTERA-VELVET



PATTERN-VELVET



PIANO



ROSSA



**SPELLO** 



STRONG



TIERRA



**VENUS** 



VERA



VIENNA-ECO-LEATHER



ZOYA



### This product has additional options:

 $\begin{tabular}{ll} \textbf{Width}: 40 \ cm \ , 45 \ cm \ , 50 \ cm \ , 55 \ cm \ , 60 \ cm \ , 65 \ cm \ , 70 \ cm \ , 75 \ cm \ , 80 \ cm \ , 85 \ cm \ , 90 \ cm \ , 95 \ cm \ , 100 \ cm \ , 105 \ cm \ , 110 \ cm \ , 120 \ cm \ , 125 \ cm \ , 130 \ cm \ , 135 \ cm \ , 140 \ cm \ , 145 \ cm \ , 150 \ cm \ , 155 \ cm \ , 160 \ cm \ , 165 \ cm \ , 170 \ cm \ , 175 \ cm \ , 180 \ cm \ , 185 \ cm \ , 190 \ cm \ , 195 \ cm \ , 200 \ cm \ \\ \end{tabular}$ 

**Height**: 40 cm , 45 cm , 50 cm **Depth**: 30 cm , 35 cm , 40 cm

Type of fabric: HAMILTON-2819 (Photo), ANDRE-1300, ANDRE-