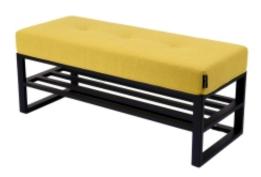

# **Upholstered Bench Industrial Style LGM-254 HAMILTON-2819**

| Number        | 24506            |
|---------------|------------------|
| Producer code | LGM-254          |
| Manufacturer  | Emra Wood Design |

## **Product description**

Upholstered Bench Industrial Style LGM-254 HAMILTON-2819 | Width: 40 cm - 200 cm | Height: 40 cm - 50 cm | Depth: 30 cm - 40 cm |

Technical data

Product-Code:

| LGM-254                                                                                                                                                                                           |  |  |  |
|---------------------------------------------------------------------------------------------------------------------------------------------------------------------------------------------------|--|--|--|
| Catalogue number:                                                                                                                                                                                 |  |  |  |
| 24506                                                                                                                                                                                             |  |  |  |
|                                                                                                                                                                                                   |  |  |  |
| Condition:                                                                                                                                                                                        |  |  |  |
| New                                                                                                                                                                                               |  |  |  |
|                                                                                                                                                                                                   |  |  |  |
| Bench width:                                                                                                                                                                                      |  |  |  |
| 40 cm - 200 cm                                                                                                                                                                                    |  |  |  |
| Choose from parameter                                                                                                                                                                             |  |  |  |
|                                                                                                                                                                                                   |  |  |  |
| Bench height:                                                                                                                                                                                     |  |  |  |
| 40 cm - 50 cm                                                                                                                                                                                     |  |  |  |
| Choose from parameter                                                                                                                                                                             |  |  |  |
| Bench depth:                                                                                                                                                                                      |  |  |  |
| 30 cm - 40 cm                                                                                                                                                                                     |  |  |  |
| Choose from parameter                                                                                                                                                                             |  |  |  |
|                                                                                                                                                                                                   |  |  |  |
| Type of fabric:                                                                                                                                                                                   |  |  |  |
| Choose from parameter                                                                                                                                                                             |  |  |  |
|                                                                                                                                                                                                   |  |  |  |
| Type of fabric (Photo):                                                                                                                                                                           |  |  |  |
| HAMILTON-2819                                                                                                                                                                                     |  |  |  |
|                                                                                                                                                                                                   |  |  |  |
|                                                                                                                                                                                                   |  |  |  |
| Product description                                                                                                                                                                               |  |  |  |
| Upholstered Bench Industrial Style LGM-254 HAMILTON-2819                                                                                                                                          |  |  |  |
| <ul> <li>A functional and practical bench for hallway, living room, bedroom, dressing room, bathroom, reception and office</li> <li>Some bench models have a practical shelf for shoes</li> </ul> |  |  |  |

- The frame and upholstery are made of the highest quality materials
  Production of the bench according to customer requirements

Product features

- Very high-quality and precise workmanship directly from the manufacturer
- The bench features an interchangeable seat to adapt the product to the future appearance of the room
- The bench does not require self-assembly and is delivered to the customer in its entirety
- Take a look at our fabric palette for more options
- We are at your disposal if you have any questions about the product
- By purchasing a product, you are buying a non-prefabricated item made according to specifications (selection of color, upholstery, materials, etc.)