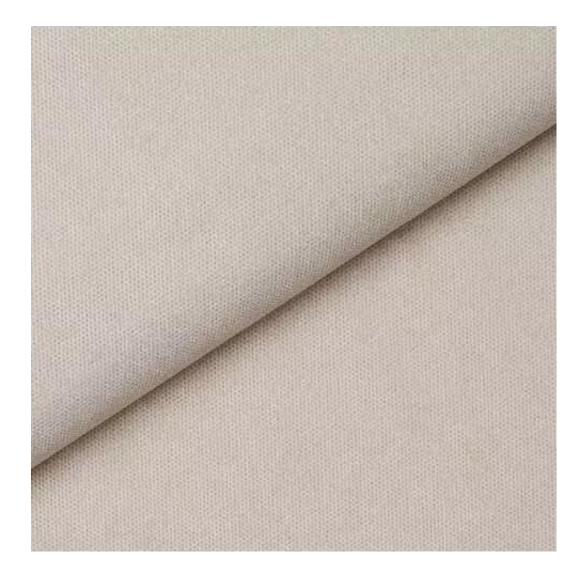

## **Product description**

Upholstered Bench Industrial Style LGM-254 HAMILTON-2819 | Width: 40 cm - 200 cm | Height: 40 cm - 50 cm | Depth: 30 cm - 40 cm |

Technical data

Product-Code:

| LGM-254                                                                                                                                                                                           |  |  |  |
|---------------------------------------------------------------------------------------------------------------------------------------------------------------------------------------------------|--|--|--|
| Catalogue number:                                                                                                                                                                                 |  |  |  |
| 24506                                                                                                                                                                                             |  |  |  |
|                                                                                                                                                                                                   |  |  |  |
| Condition:                                                                                                                                                                                        |  |  |  |
| New                                                                                                                                                                                               |  |  |  |
|                                                                                                                                                                                                   |  |  |  |
| Bench width:                                                                                                                                                                                      |  |  |  |
| 40 cm - 200 cm                                                                                                                                                                                    |  |  |  |
| Choose from parameter                                                                                                                                                                             |  |  |  |
|                                                                                                                                                                                                   |  |  |  |
| Bench height:                                                                                                                                                                                     |  |  |  |
| 40 cm - 50 cm                                                                                                                                                                                     |  |  |  |
| Choose from parameter                                                                                                                                                                             |  |  |  |
| Bench depth:                                                                                                                                                                                      |  |  |  |
| 30 cm - 40 cm                                                                                                                                                                                     |  |  |  |
| Choose from parameter                                                                                                                                                                             |  |  |  |
|                                                                                                                                                                                                   |  |  |  |
| Type of fabric:                                                                                                                                                                                   |  |  |  |
| Choose from parameter                                                                                                                                                                             |  |  |  |
|                                                                                                                                                                                                   |  |  |  |
| Type of fabric (Photo):                                                                                                                                                                           |  |  |  |
| HAMILTON-2819                                                                                                                                                                                     |  |  |  |
|                                                                                                                                                                                                   |  |  |  |
|                                                                                                                                                                                                   |  |  |  |
| Product description                                                                                                                                                                               |  |  |  |
| Upholstered Bench Industrial Style LGM-254 HAMILTON-2819                                                                                                                                          |  |  |  |
| <ul> <li>A functional and practical bench for hallway, living room, bedroom, dressing room, bathroom, reception and office</li> <li>Some bench models have a practical shelf for shoes</li> </ul> |  |  |  |

FLORENCE-ECO-LEATHER

FLOWER-VELVET

FUSHION-ECO-LEATHER

GEODY

**HAMILTON** 

**HEXAGON-VELVET** 

HOLD-ME

**HUSK-VELVET** 

**Height**: 40 cm , 45 cm , 50 cm **Depth**: 30 cm , 35 cm , 40 cm

Type of fabric: HAMILTON-2819 (Photo), ANDRE-1300, ANDRE-1301, ANDRE-1302, ANDRE-1303, ANDRE-1304, ANDRE-1305, ANDRE-1306, ANDRE-1307, ANDRE-1308, ANDRE-1309, ANDRE-1310, ART-DECO-VELVET-01, ART-DECO-VELVET-02, ART-DECO-VELVET-03, ART-DECO-VELVET-04, ART-DECO-VELVET-05, ART-DECO-VELVET-06, ART-DECO-VELVET-07, ART-DECO-VELVET-08, ART-DECO-VELVET-09, ART-DECO-VELVET-10...11 (write a comment in order), ATOS-111, ATOS-112, ATOS-113, ATOS-114, ATOS-115, ATOS-116, ATOS-117, ATOS-118, ATOS-119, ATOS-120...126 (write a comment in order), AURORA-2480, AURORA-2481, AURORA-2482, AURORA-2483, AURORA-2484, AURORA-2485, AURORA-2486, AURORA-2487, AURORA-2488, AURORA-2489...2505 (write a comment in order), BALOO-2071, BALOO-2072, BALOO-2073, BALOO-2074, BALOO-2076, BALOO-2077, BALOO-2078, BALOO-2079, BALOO-2081, BALOO-2082...2089 (write a comment in order), BLACK-WHITE-VELVET-01, BLACK-WHITE-VELVET-02, BLACK-WHITE-VELVET-03, BLACK-WHITE-VELVET-04, BLACK-WHITE-VELVET-05, BLACK-WHITE-VELVET-06, BLACK-WHITE-VELVET-07, BLACK-WHITE-VELVET-08, BLACK-WHITE-VELVET-09, BLACK-WHITE-VELVET-09, BLOOM-02, BLOOM-03, BLOOM-04, BLOOM-05, BLOOM-06, BLOOM-07, BLOOM-08, BLOOM-09, BLOOM-10, BRAID-3001, BRAID-3002,