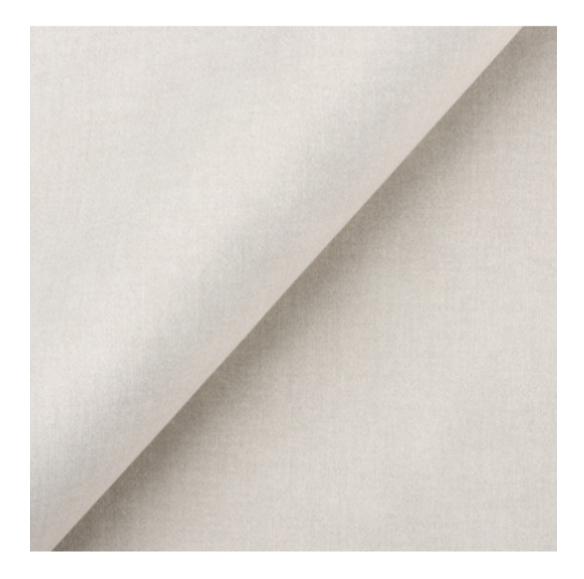

## **Product description**

Upholstered Bench Industrial Style LGM-254 HAMILTON-2819 | Width: 40 cm - 200 cm | Height: 40 cm - 50 cm | Depth: 30 cm - 40 cm |

Technical data

Product-Code:

| LGM-254                                                                                                                                                                                           |  |  |  |
|---------------------------------------------------------------------------------------------------------------------------------------------------------------------------------------------------|--|--|--|
| Catalogue number:                                                                                                                                                                                 |  |  |  |
| 24506                                                                                                                                                                                             |  |  |  |
|                                                                                                                                                                                                   |  |  |  |
| Condition:                                                                                                                                                                                        |  |  |  |
| New                                                                                                                                                                                               |  |  |  |
|                                                                                                                                                                                                   |  |  |  |
| Bench width:                                                                                                                                                                                      |  |  |  |
| 40 cm - 200 cm                                                                                                                                                                                    |  |  |  |
| Choose from parameter                                                                                                                                                                             |  |  |  |
|                                                                                                                                                                                                   |  |  |  |
| Bench height:                                                                                                                                                                                     |  |  |  |
| 40 cm - 50 cm                                                                                                                                                                                     |  |  |  |
| Choose from parameter                                                                                                                                                                             |  |  |  |
| Bench depth:                                                                                                                                                                                      |  |  |  |
| 30 cm - 40 cm                                                                                                                                                                                     |  |  |  |
| Choose from parameter                                                                                                                                                                             |  |  |  |
|                                                                                                                                                                                                   |  |  |  |
| Type of fabric:                                                                                                                                                                                   |  |  |  |
| Choose from parameter                                                                                                                                                                             |  |  |  |
|                                                                                                                                                                                                   |  |  |  |
| Type of fabric (Photo):                                                                                                                                                                           |  |  |  |
| HAMILTON-2819                                                                                                                                                                                     |  |  |  |
|                                                                                                                                                                                                   |  |  |  |
|                                                                                                                                                                                                   |  |  |  |
| Product description                                                                                                                                                                               |  |  |  |
| Upholstered Bench Industrial Style LGM-254 HAMILTON-2819                                                                                                                                          |  |  |  |
| <ul> <li>A functional and practical bench for hallway, living room, bedroom, dressing room, bathroom, reception and office</li> <li>Some bench models have a practical shelf for shoes</li> </ul> |  |  |  |

**Height**: 40 cm , 45 cm , 50 cm **Depth**: 30 cm , 35 cm , 40 cm

Type of fabric: HAMILTON-2819 (Photo), ANDRE-1300, ANDRE-1301, ANDRE-1302, ANDRE-1303, ANDRE-1304, ANDRE-1305, ANDRE-1306, ANDRE-1307, ANDRE-1308, ANDRE-1309, ANDRE-1310, ART-DECO-VELVET-01, ART-DECO-VELVET-02, ART-DECO-VELVET-03, ART-DECO-VELVET-04, ART-DECO-VELVET-05, ART-DECO-VELVET-06, ART-DECO-VELVET-07, ART-DECO-VELVET-08, ART-DECO-VELVET-09, ART-DECO-VELVET-10...11 (write a comment in order), ATOS-111, ATOS-112, ATOS-113, ATOS-114, ATOS-115, ATOS-116, ATOS-117, ATOS-118, ATOS-119, ATOS-120...126 (write a comment in order), AURORA-2480, AURORA-2481, AURORA-2482, AURORA-2483, AURORA-2484, AURORA-2485, AURORA-2486, AURORA-2487, AURORA-2488, AURORA-2489...2505 (write a comment in order), BALOO-2071, BALOO-2072, BALOO-2073, BALOO-2074, BALOO-2076, BALOO-2077, BALOO-2078, BALOO-2079, BALOO-2081, BALOO-2082...2089 (write a comment in order), BLACK-WHITE-VELVET-01, BLACK-WHITE-VELVET-02, BLACK-WHITE-VELVET-03, BLACK-WHITE-VELVET-04, BLACK-WHITE-VELVET-05, BLACK-WHITE-VELVET-06, BLACK-WHITE-VELVET-07, BLACK-WHITE-VELVET-08, BLACK-WHITE-VELVET-09, BLACK-WHITE-VELVET-09, BLOOM-02, BLOOM-03, BLOOM-04, BLOOM-05, BLOOM-06, BLOOM-07, BLOOM-08, BLOOM-09, BLOOM-10, BRAID-3001, BRAID-3002,