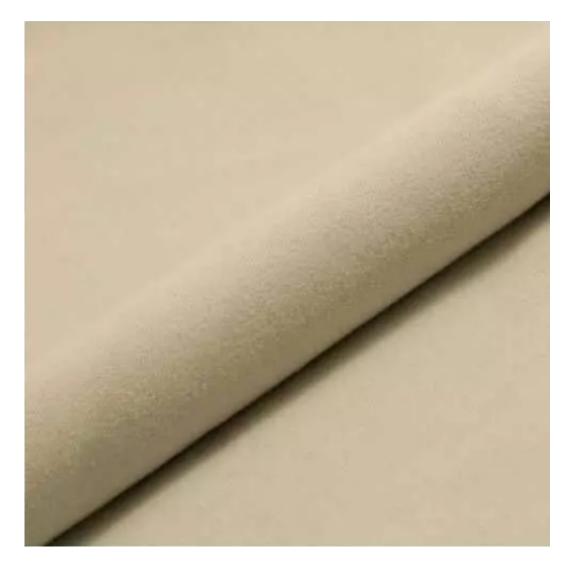

## **Product description**

Upholstered Bench Industrial Style LGM-254 HAMILTON-2819 | Width: 40 cm - 200 cm | Height: 40 cm - 50 cm | Depth: 30 cm - 40 cm |

Technical data

Product-Code:

| LGM-254                                                                                                                                                                                           |  |  |  |
|---------------------------------------------------------------------------------------------------------------------------------------------------------------------------------------------------|--|--|--|
| Catalogue number:                                                                                                                                                                                 |  |  |  |
| 24506                                                                                                                                                                                             |  |  |  |
|                                                                                                                                                                                                   |  |  |  |
| Condition:                                                                                                                                                                                        |  |  |  |
| New                                                                                                                                                                                               |  |  |  |
|                                                                                                                                                                                                   |  |  |  |
| Bench width:                                                                                                                                                                                      |  |  |  |
| 40 cm - 200 cm                                                                                                                                                                                    |  |  |  |
| Choose from parameter                                                                                                                                                                             |  |  |  |
|                                                                                                                                                                                                   |  |  |  |
| Bench height:                                                                                                                                                                                     |  |  |  |
| 40 cm - 50 cm                                                                                                                                                                                     |  |  |  |
| Choose from parameter                                                                                                                                                                             |  |  |  |
| Bench depth:                                                                                                                                                                                      |  |  |  |
| 30 cm - 40 cm                                                                                                                                                                                     |  |  |  |
| Choose from parameter                                                                                                                                                                             |  |  |  |
|                                                                                                                                                                                                   |  |  |  |
| Type of fabric:                                                                                                                                                                                   |  |  |  |
| Choose from parameter                                                                                                                                                                             |  |  |  |
|                                                                                                                                                                                                   |  |  |  |
| Type of fabric (Photo):                                                                                                                                                                           |  |  |  |
| HAMILTON-2819                                                                                                                                                                                     |  |  |  |
|                                                                                                                                                                                                   |  |  |  |
|                                                                                                                                                                                                   |  |  |  |
| Product description                                                                                                                                                                               |  |  |  |
| Upholstered Bench Industrial Style LGM-254 HAMILTON-2819                                                                                                                                          |  |  |  |
| <ul> <li>A functional and practical bench for hallway, living room, bedroom, dressing room, bathroom, reception and office</li> <li>Some bench models have a practical shelf for shoes</li> </ul> |  |  |  |

FLORENCE-ECO-LEATHER

FLOWER-VELVET

FUSHION-ECO-LEATHER

GEODY

**HAMILTON** 

**HEXAGON-VELVET** 

HOLD-ME

**HUSK-VELVET** 