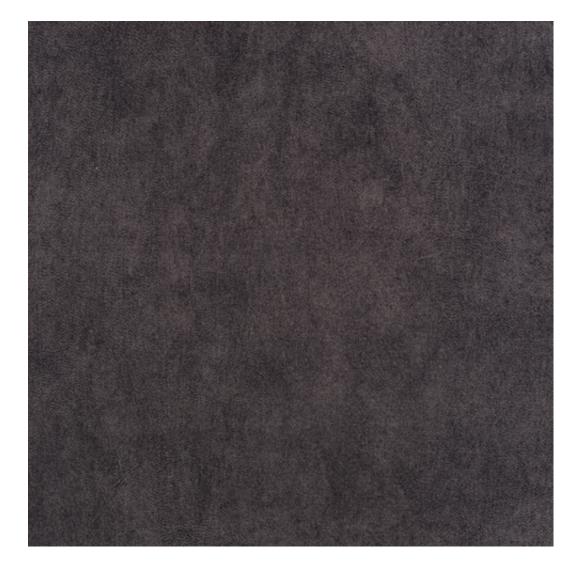

# **Product description**

Upholstered Bench Industrial Style LGM-254 HAMILTON-2817 | Width: 40 cm - 200 cm | Height: 40 cm - 50 cm | Depth: 30 cm - 40 cm |

Technical data

Product-Code:

| LGM-254                 |  |
|-------------------------|--|
| Catalogue number:       |  |
| 23833                   |  |
| Condition:              |  |
| New                     |  |
| Bench width:            |  |
| 40 cm - 200 cm          |  |
| Choose from parameter   |  |
| Bench height:           |  |
| 40 cm - 50 cm           |  |
| Choose from parameter   |  |
| Bench depth:            |  |
| 30 cm - 40 cm           |  |
| Choose from parameter   |  |
| Type of fabric:         |  |
| Choose from parameter   |  |
| Type of fabric (Photo): |  |
| HAMILTON-2817           |  |
|                         |  |
|                         |  |
|                         |  |
|                         |  |

**Height**: 40 cm , 45 cm , 50 cm **Depth**: 30 cm , 35 cm , 40 cm

Type of fabric: HAMILTON-2817 (Photo), ANDRE-1300, ANDRE-1301, ANDRE-1302, ANDRE-1303, ANDRE-1304, ANDRE-1305, ANDRE-1306, ANDRE-1307, ANDRE-1308, ANDRE-1309, ANDRE-1310, ART-DECO-VELVET-01, ART-DECO-VELVET-02, ART-DECO-VELVET-03, ART-DECO-VELVET-04, ART-DECO-VELVET-05, ART-DECO-VELVET-06, ART-DECO-VELVET-07, ART-DECO-VELVET-08, ART-DECO-VELVET-09, ART-DECO-VELVET-10...11 (write a comment in order), ATOS-111, ATOS-112, ATOS-113, ATOS-114, ATOS-115, ATOS-116, ATOS-117, ATOS-118, ATOS-119, ATOS-120...126 (write a comment in order), AURORA-2480, AURORA-2481, AURORA-2482, AURORA-2483, AURORA-2484, AURORA-2485, AURORA-2486, AURORA-2487, AURORA-2488, AURORA-2489...2505 (write a comment in order), BALOO-2071, BALOO-2072, BALOO-2073, BALOO-2074, BALOO-2076, BALOO-2077, BALOO-2078, BALOO-2079, BALOO-2081, BALOO-2082...2089 (write a comment in order), BLACK-WHITE-VELVET-01, BLACK-WHITE-VELVET-02, BLACK-WHITE-VELVET-03, BLACK-WHITE-VELVET-04, BLACK-WHITE-VELVET-05, BLACK-WHITE-VELVET-06, BLACK-WHITE-VELVET-07, BLACK-WHITE-VELVET-08, BLACK-WHITE-VELVET-09, BLACK-WHITE-VELVET-09, BLOOM-02, BLOOM-03, BLOOM-04, BLOOM-05, BLOOM-06, BLOOM-07, BLOOM-08, BLOOM-09, BLOOM-10, BRAID-3001, BRAID-3002,