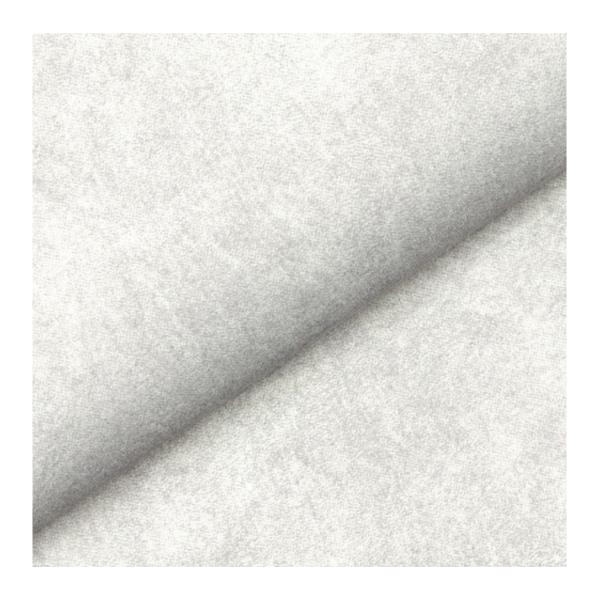

# **Product description**

Upholstered Bench Industrial Style LGM-254 HAMILTON-2817 | Width: 40 cm - 200 cm | Height: 40 cm - 50 cm | Depth: 30 cm - 40 cm |

Technical data

Product-Code:

| LGM-254                 |  |
|-------------------------|--|
| Catalogue number:       |  |
| 23833                   |  |
| Condition:              |  |
| New                     |  |
| Bench width:            |  |
| 40 cm - 200 cm          |  |
| Choose from parameter   |  |
| Bench height:           |  |
| 40 cm - 50 cm           |  |
| Choose from parameter   |  |
| Bench depth:            |  |
| 30 cm - 40 cm           |  |
| Choose from parameter   |  |
| Type of fabric:         |  |
| Choose from parameter   |  |
| Type of fabric (Photo): |  |
| HAMILTON-2817           |  |
|                         |  |
|                         |  |
|                         |  |
|                         |  |

**Height**: 40 cm , 45 cm , 50 cm **Depth**: 30 cm , 35 cm , 40 cm

Type of fabric: HAMILTON-2817 (Photo), ANDRE-1300, ANDRE-1301, ANDRE-1302, ANDRE-1303, ANDRE-1304, ANDRE-1305, ANDRE-1306, ANDRE-1307, ANDRE-1308, ANDRE-1309, ANDRE-1310, ART-DECO-VELVET-01, ART-DECO-VELVET-02, ART-DECO-VELVET-03, ART-DECO-VELVET-04, ART-DECO-VELVET-05, ART-DECO-VELVET-06, ART-DECO-VELVET-07, ART-DECO-VELVET-08, ART-DECO-VELVET-09, ART-DECO-VELVET-10...11 (write a comment in order), ATOS-111, ATOS-112, ATOS-113, ATOS-114, ATOS-115, ATOS-116, ATOS-117, ATOS-118, ATOS-119, ATOS-120...126 (write a comment in order), AURORA-2480, AURORA-2481, AURORA-2482, AURORA-2483, AURORA-2484, AURORA-2485, AURORA-2486, AURORA-2487, AURORA-2488, AURORA-2489...2505 (write a comment in order), BALOO-2071, BALOO-2072, BALOO-2073, BALOO-2074, BALOO-2076, BALOO-2077, BALOO-2078, BALOO-2079, BALOO-2081, BALOO-2082...2089 (write a comment in order), BLACK-WHITE-VELVET-01, BLACK-WHITE-VELVET-02, BLACK-WHITE-VELVET-03, BLACK-WHITE-VELVET-04, BLACK-WHITE-VELVET-05, BLACK-WHITE-VELVET-06, BLACK-WHITE-VELVET-07, BLACK-WHITE-VELVET-08, BLACK-WHITE-VELVET-09, BLACK-WHITE-VELVET-09, BLOOM-02, BLOOM-03, BLOOM-04, BLOOM-05, BLOOM-06, BLOOM-07, BLOOM-08, BLOOM-09, BLOOM-10, BRAID-3001, BRAID-3002,