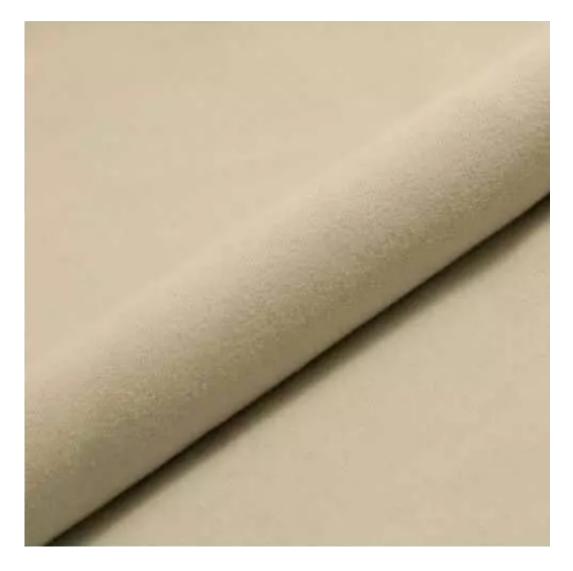

# **Product description**

Upholstered Bench Industrial Style LGM-254 HAMILTON-2817 | Width: 40 cm - 200 cm | Height: 40 cm - 50 cm | Depth: 30 cm - 40 cm |

Technical data

Product-Code:

| LGM-254                 |  |
|-------------------------|--|
| Catalogue number:       |  |
| 23833                   |  |
| Condition:              |  |
| New                     |  |
| Bench width:            |  |
| 40 cm - 200 cm          |  |
| Choose from parameter   |  |
| Bench height:           |  |
| 40 cm - 50 cm           |  |
| Choose from parameter   |  |
| Bench depth:            |  |
| 30 cm - 40 cm           |  |
| Choose from parameter   |  |
| Type of fabric:         |  |
| Choose from parameter   |  |
| Type of fabric (Photo): |  |
| HAMILTON-2817           |  |
|                         |  |
|                         |  |
|                         |  |
|                         |  |

**Height**: 40 cm , 45 cm , 50 cm **Depth**: 30 cm , 35 cm , 40 cm

Type of fabric: HAMILTON-2817 (Photo), ANDRE-1300, ANDRE-1301, ANDRE-1302, ANDRE-1303, ANDRE-1304, ANDRE-1305, ANDRE-1306, ANDRE-1307, ANDRE-1308, ANDRE-1309, ANDRE-1310, ART-DECO-VELVET-01, ART-DECO-VELVET-02, ART-DECO-VELVET-03, ART-DECO-VELVET-04, ART-DECO-VELVET-05, ART-DECO-VELVET-06, ART-DECO-VELVET-07, ART-DECO-VELVET-08, ART-DECO-VELVET-09, ART-DECO-VELVET-10...11 (write a comment in order), ATOS-111, ATOS-112, ATOS-113, ATOS-114, ATOS-115, ATOS-116, ATOS-117, ATOS-118, ATOS-119, ATOS-120...126 (write a comment in order), AURORA-2480, AURORA-2481, AURORA-2482, AURORA-2483, AURORA-2484, AURORA-2485, AURORA-2486, AURORA-2487, AURORA-2488, AURORA-2489...2505 (write a comment in order), BALOO-2071, BALOO-2072, BALOO-2073, BALOO-2074, BALOO-2076, BALOO-2077, BALOO-2078, BALOO-2079, BALOO-2081, BALOO-2082...2089 (write a comment in order), BLACK-WHITE-VELVET-01, BLACK-WHITE-VELVET-02, BLACK-WHITE-VELVET-03, BLACK-WHITE-VELVET-04, BLACK-WHITE-VELVET-05, BLACK-WHITE-VELVET-06, BLACK-WHITE-VELVET-07, BLACK-WHITE-VELVET-08, BLACK-WHITE-VELVET-09, BLACK-WHITE-VELVET-09, BLOOM-02, BLOOM-03, BLOOM-04, BLOOM-05, BLOOM-06, BLOOM-07, BLOOM-08, BLOOM-09, BLOOM-10, BRAID-3001, BRAID-3002,