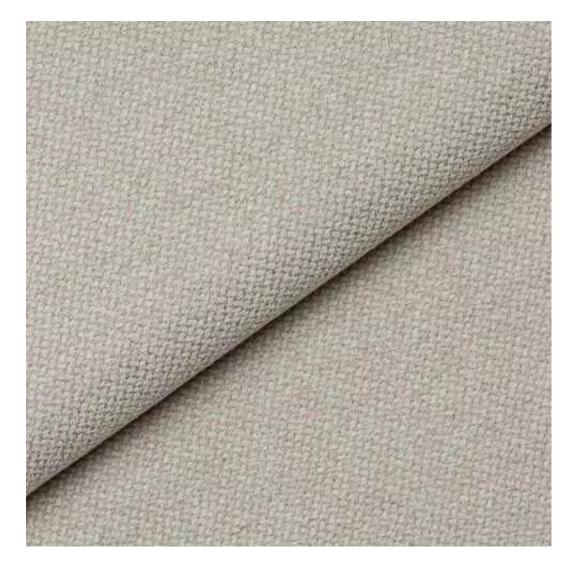

# **Product description**

Upholstered Bench Industrial Style LGM-254 HAMILTON-2817 | Width: 40 cm - 200 cm | Height: 40 cm - 50 cm | Depth: 30 cm - 40 cm |

Technical data

Product-Code:

| LGM-254                 |  |
|-------------------------|--|
| Catalogue number:       |  |
| 23833                   |  |
| Condition:              |  |
| New                     |  |
| Bench width:            |  |
| 40 cm - 200 cm          |  |
| Choose from parameter   |  |
| Bench height:           |  |
| 40 cm - 50 cm           |  |
| Choose from parameter   |  |
| Bench depth:            |  |
| 30 cm - 40 cm           |  |
| Choose from parameter   |  |
| Type of fabric:         |  |
| Choose from parameter   |  |
| Type of fabric (Photo): |  |
| HAMILTON-2817           |  |
|                         |  |
|                         |  |
|                         |  |
|                         |  |

**Height**: 40 cm , 45 cm , 50 cm **Depth**: 30 cm , 35 cm , 40 cm

Type of fabric: HAMILTON-2817 (Photo), ANDRE-1300, ANDRE-1301, ANDRE-1302, ANDRE-1303, ANDRE-1304, ANDRE-1305, ANDRE-1306, ANDRE-1307, ANDRE-1308, ANDRE-1309, ANDRE-1310, ART-DECO-VELVET-01, ART-DECO-VELVET-02, ART-DECO-VELVET-03, ART-DECO-VELVET-04, ART-DECO-VELVET-05, ART-DECO-VELVET-06, ART-DECO-VELVET-07, ART-DECO-VELVET-08, ART-DECO-VELVET-09, ART-DECO-VELVET-10...11 (write a comment in order), ATOS-111, ATOS-112, ATOS-113, ATOS-114, ATOS-115, ATOS-116, ATOS-117, ATOS-118, ATOS-119, ATOS-120...126 (write a comment in order), AURORA-2480, AURORA-2481, AURORA-2482, AURORA-2483, AURORA-2484, AURORA-2485, AURORA-2486, AURORA-2487, AURORA-2488, AURORA-2489...2505 (write a comment in order), BALOO-2071, BALOO-2072, BALOO-2073, BALOO-2074, BALOO-2076, BALOO-2077, BALOO-2078, BALOO-2079, BALOO-2081, BALOO-2082...2089 (write a comment in order), BLACK-WHITE-VELVET-01, BLACK-WHITE-VELVET-02, BLACK-WHITE-VELVET-03, BLACK-WHITE-VELVET-04, BLACK-WHITE-VELVET-05, BLACK-WHITE-VELVET-06, BLACK-WHITE-VELVET-07, BLACK-WHITE-VELVET-08, BLACK-WHITE-VELVET-09, BLACK-WHITE-VELVET-09, BLOOM-02, BLOOM-03, BLOOM-04, BLOOM-05, BLOOM-06, BLOOM-07, BLOOM-08, BLOOM-09, BLOOM-10, BRAID-3001, BRAID-3002,