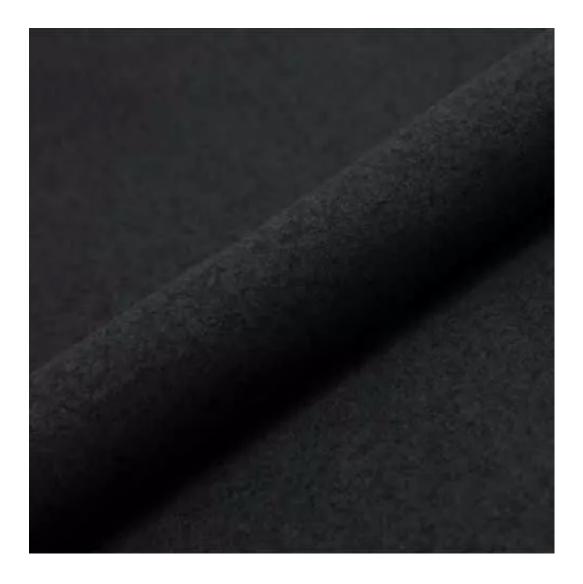

# **Product description**

Upholstered Bench Industrial Style LGM-254 HAMILTON-2817 | Width: 40 cm - 200 cm | Height: 40 cm - 50 cm | Depth: 30 cm - 40 cm |

Technical data

Product-Code:

| LGM-254                 |  |
|-------------------------|--|
| Catalogue number:       |  |
| 23833                   |  |
| Condition:              |  |
| New                     |  |
| Bench width:            |  |
| 40 cm - 200 cm          |  |
| Choose from parameter   |  |
| Bench height:           |  |
| 40 cm - 50 cm           |  |
| Choose from parameter   |  |
| Bench depth:            |  |
| 30 cm - 40 cm           |  |
| Choose from parameter   |  |
| Type of fabric:         |  |
| Choose from parameter   |  |
| Type of fabric (Photo): |  |
| HAMILTON-2817           |  |
|                         |  |
|                         |  |
|                         |  |
|                         |  |

**Height**: 40 cm , 45 cm , 50 cm **Depth**: 30 cm , 35 cm , 40 cm

Type of fabric: HAMILTON-2817 (Photo), ANDRE-1300, ANDRE-1301, ANDRE-1302, ANDRE-1303, ANDRE-1304, ANDRE-1305, ANDRE-1306, ANDRE-1307, ANDRE-1308, ANDRE-1309, ANDRE-1310, ART-DECO-VELVET-01, ART-DECO-VELVET-02, ART-DECO-VELVET-03, ART-DECO-VELVET-04, ART-DECO-VELVET-05, ART-DECO-VELVET-06, ART-DECO-VELVET-07, ART-DECO-VELVET-08, ART-DECO-VELVET-09, ART-DECO-VELVET-10...11 (write a comment in order), ATOS-111, ATOS-112, ATOS-113, ATOS-114, ATOS-115, ATOS-116, ATOS-117, ATOS-118, ATOS-119, ATOS-120...126 (write a comment in order), AURORA-2480, AURORA-2481, AURORA-2482, AURORA-2483, AURORA-2484, AURORA-2485, AURORA-2486, AURORA-2487, AURORA-2488, AURORA-2489...2505 (write a comment in order), BALOO-2071, BALOO-2072, BALOO-2073, BALOO-2074, BALOO-2076, BALOO-2077, BALOO-2078, BALOO-2079, BALOO-2081, BALOO-2082...2089 (write a comment in order), BLACK-WHITE-VELVET-01, BLACK-WHITE-VELVET-02, BLACK-WHITE-VELVET-03, BLACK-WHITE-VELVET-04, BLACK-WHITE-VELVET-05, BLACK-WHITE-VELVET-06, BLACK-WHITE-VELVET-07, BLACK-WHITE-VELVET-08, BLACK-WHITE-VELVET-09, BLACK-WHITE-VELVET-09, BLOOM-02, BLOOM-03, BLOOM-04, BLOOM-05, BLOOM-06, BLOOM-07, BLOOM-08, BLOOM-09, BLOOM-10, BRAID-3001, BRAID-3002,