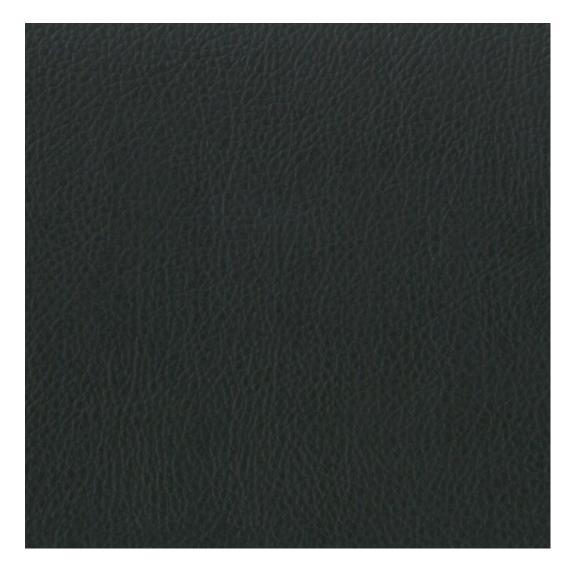

# **Product description**

Upholstered Bench Industrial Style LGM-254 HAMILTON-2817 | Width: 40 cm - 200 cm | Height: 40 cm - 50 cm | Depth: 30 cm - 40 cm |

Technical data

Product-Code:

| LGM-254                 |  |
|-------------------------|--|
| Catalogue number:       |  |
| 23833                   |  |
| Condition:              |  |
| New                     |  |
| Bench width:            |  |
| 40 cm - 200 cm          |  |
| Choose from parameter   |  |
| Bench height:           |  |
| 40 cm - 50 cm           |  |
| Choose from parameter   |  |
| Bench depth:            |  |
| 30 cm - 40 cm           |  |
| Choose from parameter   |  |
| Type of fabric:         |  |
| Choose from parameter   |  |
| Type of fabric (Photo): |  |
| HAMILTON-2817           |  |
|                         |  |
|                         |  |
|                         |  |
|                         |  |

## Upholstered Bench Industrial Style LGM-254 HAMILTON-2817

- · A functional and practical bench for hallway, living room, bedroom, dressing room, bathroom, reception and office
- Some bench models have a practical shelf for shoes
- The frame and upholstery are made of the highest quality materials
- Production of the bench according to customer requirements