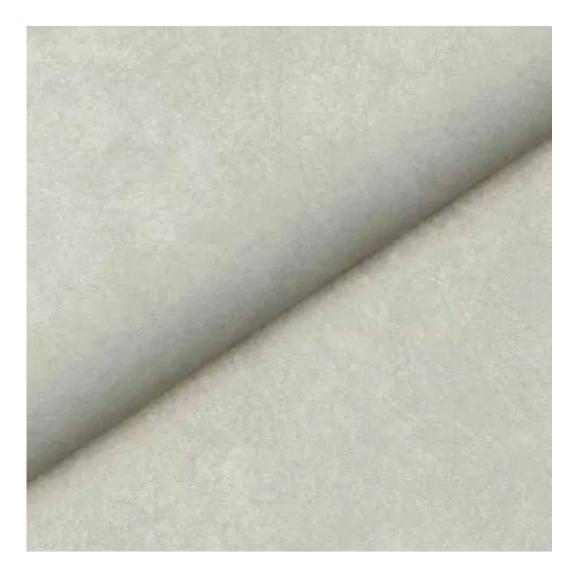

# **Product description**

Upholstered Bench Industrial Style LGM-254 HAMILTON-2817 | Width: 40 cm - 200 cm | Height: 40 cm - 50 cm | Depth: 30 cm - 40 cm |

Technical data

Product-Code:

| LGM-254                 |  |
|-------------------------|--|
| Catalogue number:       |  |
| 23833                   |  |
| Condition:              |  |
| New                     |  |
| Bench width:            |  |
| 40 cm - 200 cm          |  |
| Choose from parameter   |  |
| Bench height:           |  |
| 40 cm - 50 cm           |  |
| Choose from parameter   |  |
| Bench depth:            |  |
| 30 cm - 40 cm           |  |
| Choose from parameter   |  |
| Type of fabric:         |  |
| Choose from parameter   |  |
| Type of fabric (Photo): |  |
| HAMILTON-2817           |  |
|                         |  |
|                         |  |
|                         |  |
|                         |  |

**Height**: 40 cm , 45 cm , 50 cm **Depth**: 30 cm , 35 cm , 40 cm

Type of fabric: HAMILTON-2817 (Photo), ANDRE-1300, ANDRE-1301, ANDRE-1302, ANDRE-1303, ANDRE-1304, ANDRE-1305, ANDRE-1306, ANDRE-1307, ANDRE-1308, ANDRE-1309, ANDRE-1310, ART-DECO-VELVET-01, ART-DECO-VELVET-02, ART-DECO-VELVET-03, ART-DECO-VELVET-04, ART-DECO-VELVET-05, ART-DECO-VELVET-06, ART-DECO-VELVET-07, ART-DECO-VELVET-08, ART-DECO-VELVET-09, ART-DECO-VELVET-10...11 (write a comment in order), ATOS-111, ATOS-112, ATOS-113, ATOS-114, ATOS-115, ATOS-116, ATOS-117, ATOS-118, ATOS-119, ATOS-120...126 (write a comment in order), AURORA-2480, AURORA-2481, AURORA-2482, AURORA-2483, AURORA-2484, AURORA-2485, AURORA-2486, AURORA-2487, AURORA-2488, AURORA-2489...2505 (write a comment in order), BALOO-2071, BALOO-2072, BALOO-2073, BALOO-2074, BALOO-2076, BALOO-2077, BALOO-2078, BALOO-2079, BALOO-2081, BALOO-2082...2089 (write a comment in order), BLACK-WHITE-VELVET-01, BLACK-WHITE-VELVET-02, BLACK-WHITE-VELVET-03, BLACK-WHITE-VELVET-04, BLACK-WHITE-VELVET-05, BLACK-WHITE-VELVET-06, BLACK-WHITE-VELVET-07, BLACK-WHITE-VELVET-08, BLACK-WHITE-VELVET-09, BLACK-WHITE-VELVET-09, BLOOM-02, BLOOM-03, BLOOM-04, BLOOM-05, BLOOM-06, BLOOM-07, BLOOM-08, BLOOM-09, BLOOM-10, BRAID-3001, BRAID-3002,