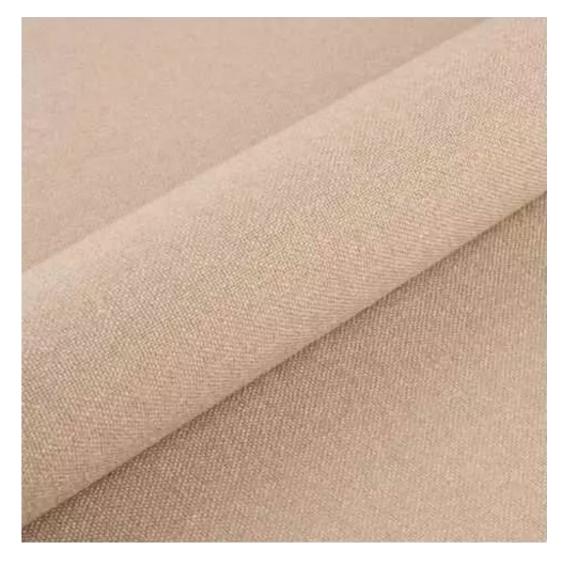

# **Product description**

Upholstered Bench Industrial Style LGM-254 HAMILTON-2817 | Width: 40 cm - 200 cm | Height: 40 cm - 50 cm | Depth: 30 cm - 40 cm |

Technical data

Product-Code:

| LGM-254                 |  |
|-------------------------|--|
| Catalogue number:       |  |
| 23833                   |  |
| Condition:              |  |
| New                     |  |
| Bench width:            |  |
| 40 cm - 200 cm          |  |
| Choose from parameter   |  |
| Bench height:           |  |
| 40 cm - 50 cm           |  |
| Choose from parameter   |  |
| Bench depth:            |  |
| 30 cm - 40 cm           |  |
| Choose from parameter   |  |
| Type of fabric:         |  |
| Choose from parameter   |  |
| Type of fabric (Photo): |  |
| HAMILTON-2817           |  |
|                         |  |
|                         |  |
|                         |  |
|                         |  |

| u illi                                       |  |
|----------------------------------------------|--|
|                                              |  |
|                                              |  |
|                                              |  |
| Discover upholstery fabrics for this product |  |

We offer the largest selection of seat fabrics!

Click on fabric name and discover all fabric selection.

ANDRE

ART-DECO-VELVET

ATOS-ECO-LEATHER

AURORA

BALOO

BLACK-WHITE-VELVET