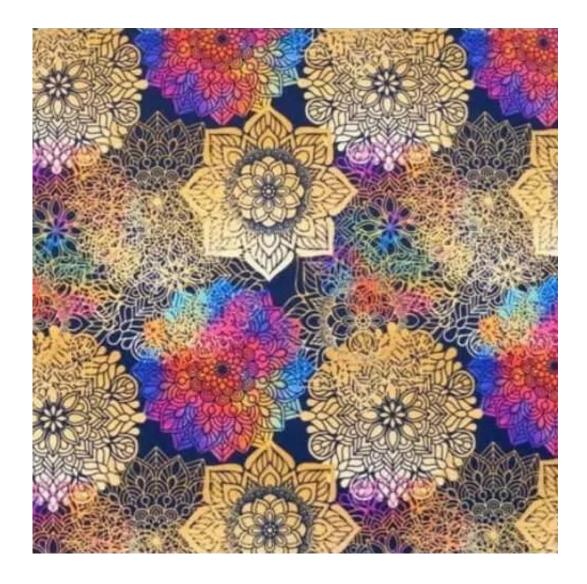

# **Product description**

Upholstered Bench Industrial Style LGM-254 HAMILTON-2817 | Width: 40 cm - 200 cm | Height: 40 cm - 50 cm | Depth: 30 cm - 40 cm |

Technical data

Product-Code:

| LGM-254                 |  |
|-------------------------|--|
| Catalogue number:       |  |
| 23833                   |  |
| Condition:              |  |
| New                     |  |
| Bench width:            |  |
| 40 cm - 200 cm          |  |
| Choose from parameter   |  |
| Bench height:           |  |
| 40 cm - 50 cm           |  |
| Choose from parameter   |  |
| Bench depth:            |  |
| 30 cm - 40 cm           |  |
| Choose from parameter   |  |
| Type of fabric:         |  |
| Choose from parameter   |  |
| Type of fabric (Photo): |  |
| HAMILTON-2817           |  |
|                         |  |
|                         |  |
|                         |  |
|                         |  |

**Height**: 40 cm , 45 cm , 50 cm **Depth**: 30 cm , 35 cm , 40 cm

Type of fabric: HAMILTON-2817 (Photo), ANDRE-1300, ANDRE-1301, ANDRE-1302, ANDRE-1303, ANDRE-1304, ANDRE-1305, ANDRE-1306, ANDRE-1307, ANDRE-1308, ANDRE-1309, ANDRE-1310, ART-DECO-VELVET-01, ART-DECO-VELVET-02, ART-DECO-VELVET-03, ART-DECO-VELVET-04, ART-DECO-VELVET-05, ART-DECO-VELVET-06, ART-DECO-VELVET-07, ART-DECO-VELVET-08, ART-DECO-VELVET-09, ART-DECO-VELVET-10...11 (write a comment in order), ATOS-111, ATOS-112, ATOS-113, ATOS-114, ATOS-115, ATOS-116, ATOS-117, ATOS-118, ATOS-119, ATOS-120...126 (write a comment in order), AURORA-2480, AURORA-2481, AURORA-2482, AURORA-2483, AURORA-2484, AURORA-2485, AURORA-2486, AURORA-2487, AURORA-2488, AURORA-2489...2505 (write a comment in order), BALOO-2071, BALOO-2072, BALOO-2073, BALOO-2074, BALOO-2076, BALOO-2077, BALOO-2078, BALOO-2079, BALOO-2081, BALOO-2082...2089 (write a comment in order), BLACK-WHITE-VELVET-01, BLACK-WHITE-VELVET-02, BLACK-WHITE-VELVET-03, BLACK-WHITE-VELVET-04, BLACK-WHITE-VELVET-05, BLACK-WHITE-VELVET-06, BLACK-WHITE-VELVET-07, BLACK-WHITE-VELVET-08, BLACK-WHITE-VELVET-09, BLACK-WHITE-VELVET-09, BLOOM-02, BLOOM-03, BLOOM-04, BLOOM-05, BLOOM-06, BLOOM-07, BLOOM-08, BLOOM-09, BLOOM-10, BRAID-3001, BRAID-3002,