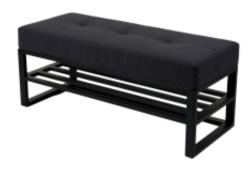

# **Upholstered Bench Industrial Style LGM-254 HAMILTON-2817**

| Number        | 23833            |
|---------------|------------------|
| Producer code | LGM-254          |
| Manufacturer  | Emra Wood Design |

# **Product description**

Upholstered Bench Industrial Style LGM-254 HAMILTON-2817 | Width: 40 cm - 200 cm | Height: 40 cm - 50 cm | Depth: 30 cm - 40 cm |

Technical data

Product-Code:

| LGM-254                 |  |
|-------------------------|--|
| Catalogue number:       |  |
| 23833                   |  |
| Condition:              |  |
| New                     |  |
| Bench width:            |  |
| 40 cm - 200 cm          |  |
| Choose from parameter   |  |
| Bench height:           |  |
| 40 cm - 50 cm           |  |
| Choose from parameter   |  |
| Bench depth:            |  |
| 30 cm - 40 cm           |  |
| Choose from parameter   |  |
| Type of fabric:         |  |
| Choose from parameter   |  |
| Type of fabric (Photo): |  |
| HAMILTON-2817           |  |
|                         |  |
|                         |  |
|                         |  |
|                         |  |

## Upholstered Bench Industrial Style LGM-254 HAMILTON-2817

- · A functional and practical bench for hallway, living room, bedroom, dressing room, bathroom, reception and office
- Some bench models have a practical shelf for shoes
- The frame and upholstery are made of the highest quality materials
- Production of the bench according to customer requirements

#### **Product features**

- Very high-quality and precise workmanship directly from the manufacturer
- The bench features an interchangeable seat to adapt the product to the future appearance of the room
- The bench does not require self-assembly and is delivered to the customer in its entirety
- Take a look at our fabric palette for more options
- We are at your disposal if you have any questions about the product
- By purchasing a product, you are buying a non-prefabricated item made according to specifications (selection of color, upholstery, materials, etc.)