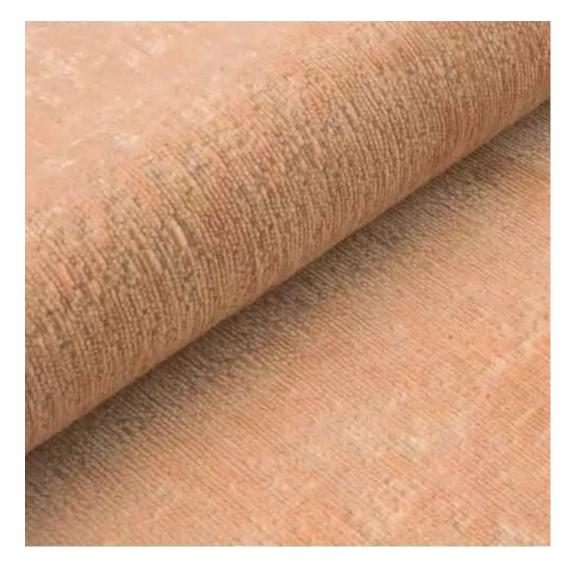

# **Product description**

Upholstered Bench Industrial Style LGM-254 HAMILTON-2816 | Width: 40 cm - 200 cm | Height: 40 cm - 50 cm | Depth: 30 cm - 40 cm |

Technical data

Product-Code:

| LGM-254                 |  |
|-------------------------|--|
| Catalogue number:       |  |
| 24505                   |  |
| Condition:              |  |
| New                     |  |
| Bench width:            |  |
| 40 cm - 200 cm          |  |
| Choose from parameter   |  |
| Bench height:           |  |
| 40 cm - 50 cm           |  |
| Choose from parameter   |  |
| Bench depth:            |  |
| 30 cm - 40 cm           |  |
| Choose from parameter   |  |
| Type of fabric:         |  |
| Choose from parameter   |  |
| Type of fabric (Photo): |  |
| HAMILTON-2816           |  |
|                         |  |
|                         |  |
|                         |  |

FLORENCE-ECO-LEATHER

FLOWER-VELVET

FUSHION-ECO-LEATHER

**GEODY** 

**HAMILTON** 

**HEXAGON-VELVET** 

HOLD-ME

**HUSK-VELVET** 