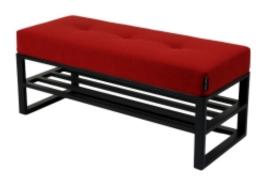

# **Upholstered Bench Industrial Style LGM-254 HAMILTON-2816**

| Number        | 24505            |
|---------------|------------------|
| Producer code | LGM-254          |
| Manufacturer  | Emra Wood Design |

# **Product description**

Upholstered Bench Industrial Style LGM-254 HAMILTON-2816 | Width: 40 cm - 200 cm | Height: 40 cm - 50 cm | Depth: 30 cm - 40 cm |

Technical data

Product-Code:

| LGM-254                 |  |
|-------------------------|--|
| Catalogue number:       |  |
| 24505                   |  |
| Condition:              |  |
| New                     |  |
| Bench width:            |  |
| 40 cm - 200 cm          |  |
| Choose from parameter   |  |
| Bench height:           |  |
| 40 cm - 50 cm           |  |
| Choose from parameter   |  |
| Bench depth:            |  |
| 30 cm - 40 cm           |  |
| Choose from parameter   |  |
| Type of fabric:         |  |
| Choose from parameter   |  |
| Type of fabric (Photo): |  |
| HAMILTON-2816           |  |
|                         |  |
|                         |  |
|                         |  |

## Upholstered Bench Industrial Style LGM-254 HAMILTON-2816

- · A functional and practical bench for hallway, living room, bedroom, dressing room, bathroom, reception and office
- Some bench models have a practical shelf for shoes
- The frame and upholstery are made of the highest quality materials
- Production of the bench according to customer requirements

#### **Product features**

- Very high-quality and precise workmanship directly from the manufacturer
- The bench features an interchangeable seat to adapt the product to the future appearance of the room
- The bench does not require self-assembly and is delivered to the customer in its entirety
- Take a look at our fabric palette for more options
- We are at your disposal if you have any questions about the product
- By purchasing a product, you are buying a non-prefabricated item made according to specifications (selection of color, upholstery, materials, etc.)