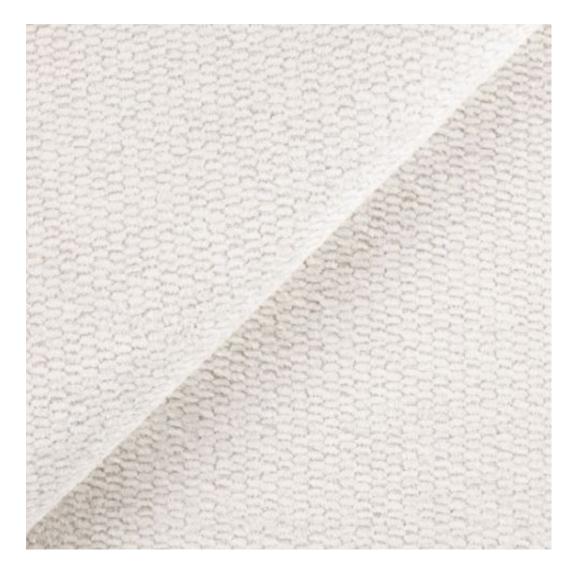

# **Product description**

Upholstered Bench Industrial Style LGM-254 HAMILTON-2816 | Width: 40 cm - 200 cm | Height: 40 cm - 50 cm | Depth: 30 cm - 40 cm |

Technical data

Product-Code:

| LGM-254                 |  |
|-------------------------|--|
| Catalogue number:       |  |
| 24505                   |  |
| Condition:              |  |
| New                     |  |
| Bench width:            |  |
| 40 cm - 200 cm          |  |
| Choose from parameter   |  |
| Bench height:           |  |
| 40 cm - 50 cm           |  |
| Choose from parameter   |  |
| Bench depth:            |  |
| 30 cm - 40 cm           |  |
| Choose from parameter   |  |
| Type of fabric:         |  |
| Choose from parameter   |  |
| Type of fabric (Photo): |  |
| HAMILTON-2816           |  |
|                         |  |
|                         |  |
|                         |  |

FLORENCE-ECO-LEATHER

FLOWER-VELVET

FUSHION-ECO-LEATHER

**GEODY** 

**HAMILTON** 

**HEXAGON-VELVET** 

HOLD-ME

**HUSK-VELVET** 