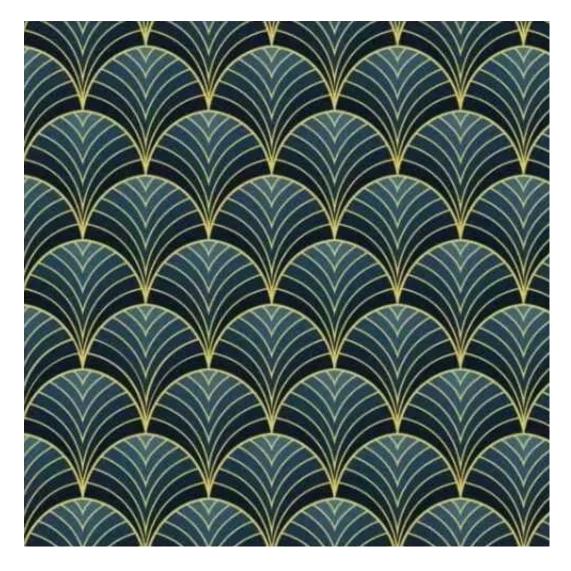

# **Product description**

Upholstered Bench Industrial Style LGM-254 HAMILTON-2816 | Width: 40 cm - 200 cm | Height: 40 cm - 50 cm | Depth: 30 cm - 40 cm |

Technical data

Product-Code:

| LGM-254                 |  |
|-------------------------|--|
| Catalogue number:       |  |
| 24505                   |  |
| Condition:              |  |
| New                     |  |
| Bench width:            |  |
| 40 cm - 200 cm          |  |
| Choose from parameter   |  |
| Bench height:           |  |
| 40 cm - 50 cm           |  |
| Choose from parameter   |  |
| Bench depth:            |  |
| 30 cm - 40 cm           |  |
| Choose from parameter   |  |
| Type of fabric:         |  |
| Choose from parameter   |  |
| Type of fabric (Photo): |  |
| HAMILTON-2816           |  |
|                         |  |
|                         |  |
|                         |  |

**Height**: 40 cm , 45 cm , 50 cm **Depth**: 30 cm , 35 cm , 40 cm

Type of fabric: HAMILTON-2816 (Photo), ANDRE-1300, ANDRE-1301, ANDRE-1302, ANDRE-1303, ANDRE-1304, ANDRE-1305, ANDRE-1306, ANDRE-1307, ANDRE-1308, ANDRE-1309, ANDRE-1310, ART-DECO-VELVET-01, ART-DECO-VELVET-02, ART-DECO-VELVET-03, ART-DECO-VELVET-04, ART-DECO-VELVET-05, ART-DECO-VELVET-06, ART-DECO-VELVET-07, ART-DECO-VELVET-08, ART-DECO-VELVET-09, ART-DECO-VELVET-10...11 (write a comment in order), ATOS-111, ATOS-112, ATOS-113, ATOS-114, ATOS-115, ATOS-116, ATOS-117, ATOS-118, ATOS-119, ATOS-120...126 (write a comment in order), AURORA-2480, AURORA-2481, AURORA-2482, AURORA-2483, AURORA-2484, AURORA-2485, AURORA-2486, AURORA-2487, AURORA-2488, AURORA-2489...2505 (write a comment in order), BALOO-2071, BALOO-2072, BALOO-2073, BALOO-2074, BALOO-2076, BALOO-2077, BALOO-2078, BALOO-2079, BALOO-2081, BALOO-2082...2089 (write a comment in order), BLACK-WHITE-VELVET-01, BLACK-WHITE-VELVET-02, BLACK-WHITE-VELVET-03, BLACK-WHITE-VELVET-04, BLACK-WHITE-VELVET-05, BLACK-WHITE-VELVET-06, BLACK-WHITE-VELVET-07, BLACK-WHITE-VELVET-08, BLACK-WHITE-VELVET-09, BLACK-WHITE-VELVET-09, BLOOM-01, BLOOM-02, BLOOM-03, BLOOM-04, BLOOM-05, BLOOM-06, BLOOM-07, BLOOM-08, BLOOM-09, BLOOM-10, BRAID-3001, BRAID-3002,