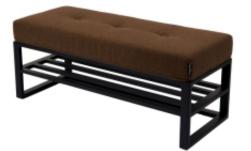

# Upholstered Bench Industrial Style LGM-254 HAMILTON-2812

| Number        | 24525            |  |
|---------------|------------------|--|
| Producer code | LGM-254          |  |
| Manufacturer  | Emra Wood Design |  |

## **Product description**

Upholstered Bench Industrial Style LGM-254 HAMILTON-2812 | Width: 40 cm - 200 cm | Height: 40 cm - 50 cm | Depth: 30 cm - 40 cm |

Technical data

Product-Code:

HAMILTON-2812

Product description

#### Upholstered Bench Industrial Style LGM-254 HAMILTON-2812

- A functional and practical bench for hallway, living room, bedroom, dressing room, bathroom, reception and office
- Some bench models have a practical shelf for shoes
- The frame and upholstery are made of the highest quality materials
- Production of the bench according to customer requirements

Product features

- Very high-quality and precise workmanship directly from the manufacturer
- The bench features an interchangeable seat to adapt the product to the future appearance of the room
- The bench does not require self-assembly and is delivered to the customer in its entirety
- Take a look at our fabric palette for more options
- We are at your disposal if you have any questions about the product
- By purchasing a product, you are buying a non-prefabricated item made according to specifications (selection of color, upholstery, materials, etc.)