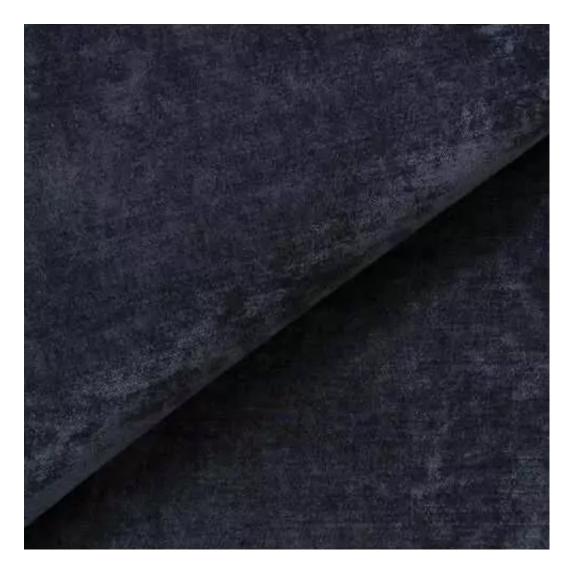

Bench height:

40 cm - 50 cm

Choose from parameter

Bench depth:

30 cm - 40 cm

Choose from parameter

Type of fabric: Choose from parameter

Type of fabric (Photo):

HAMILTON-2812

Product description