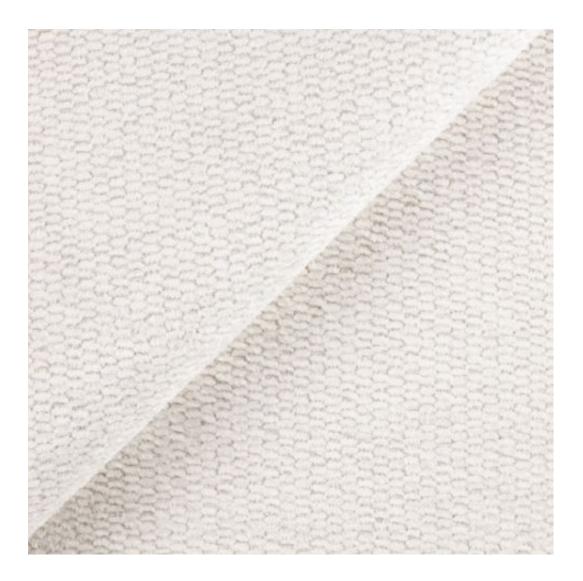

Bench height:

40 cm - 50 cm

Choose from parameter

Bench depth:

30 cm - 40 cm

Choose from parameter

Type of fabric: Choose from parameter

Type of fabric (Photo):

HAMILTON-2812

Product description