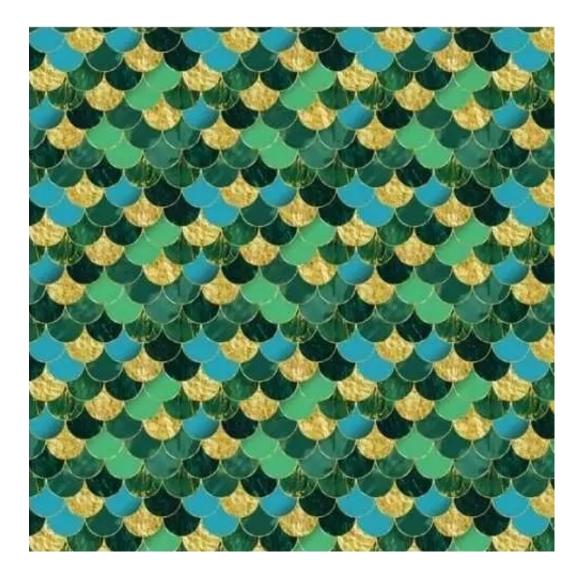

Bench height:

40 cm - 50 cm

Choose from parameter

Bench depth:

30 cm - 40 cm

Choose from parameter

Type of fabric: Choose from parameter

Type of fabric (Photo):

HAMILTON-2812

Product description