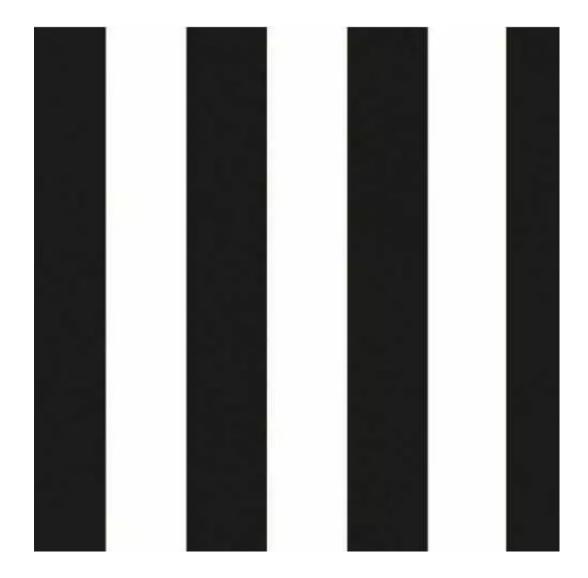

HAMILTON-2812

Product description

**Depth**: 30 cm , 35 cm , 40 cm

**Type of fabric**: HAMILTON-2812 (Photo) , ANDRE-1300 , ANDRE-1301 , ANDRE-1302 , ANDRE-1303 , ANDRE-1304 , ANDRE-1305 , ANDRE-1306 , ANDRE-1307 , ANDRE-1308 , ANDRE-1309 , ANDRE-1310 , ART-DECO-VELVET-01 , ART-DECO-VELVET-02 , ART-DECO-VELVET-03 , ART-DECO-VELVET-04 , ART-DECO-VELVET-05 , ART-DECO-VELVET-06 , ART-DECO-VELVET-07 , ART-DECO-VELVET-08 , ART-DECO-VELVET-09 , ART-DECO-VELVET-10..11 (write a comment in order) , ATOS-111 , ATOS-112 , ATOS-113 , ATOS-114 , ATOS-115 , ATOS-116 , ATOS-117 , ATOS-118 , ATOS-119 , ATOS-120..126 (write a comment in order) , AURORA-2480 , AURORA-2481 , AURORA-2482 , AURORA-2483 , AURORA-2484 , AURORA-2485 , AURORA-2486 , AURORA-2487 , AURORA-2488 , AURORA-2489..2505 (write a comment in order) , BALOO-2071 , BALOO-2072 , BALOO-2073 , BALOO-2074 , BALOO-2076 , BALOO-2077 , BALOO-2078 , BALOO-2079 , BALOO-2081 , BALOO-2082..2089 (write a comment in order) , BLACK-WHITE-VELVET-01 , BLACK-WHITE-VELVET-02 , BLACK-WHITE-VELVET-03 , BLACK-WHITE-VELVET-05 , BLACK-WHITE-VELVET-06 , BLACK-WHITE-VELVET-07 , BLACK-WHITE-VELVET-08 , BLACK-WHITE-VELVET-09 , BLACK-WHITE-VELVET-05 , BLACK-WHITE-VELVET-06 , BLACK-WHITE-VELVET-07 , BLACK-WHITE-VELVET-08 , BLACK-WHITE-VELVET-09 , BLOOM-09 , BLOOM-01 , BLOOM-02 , BLOOM-03 , BLOOM-04 , BLOOM-05 , BLOOM-06 , BLOOM-07 , BLOOM-08 , BLOOM-09 , BLOOM-10 , BRAID-3001 , BRAID-3002 ,