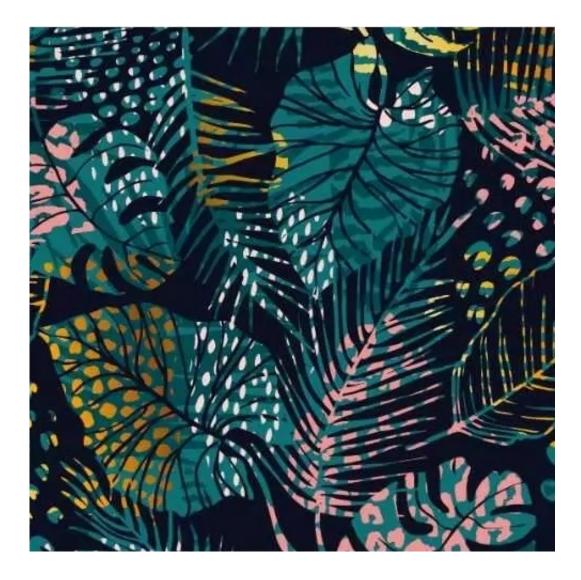

## **Product description**

Upholstered Bench Industrial Style LGM-254 HAMILTON-2809 | Width: 40 cm - 200 cm | Height: 40 cm - 50 cm | Depth: 30 cm - 40 cm |

Technical data

Product-Code:

Bench height:

40 cm - 50 cm

Choose from parameter

Bench depth:

30 cm - 40 cm

Choose from parameter

Type of fabric: Choose from parameter

Type of fabric (Photo):

HAMILTON-2809

Product description

**Depth**: 30 cm , 35 cm , 40 cm

**Type of fabric**: HAMILTON-2809 (Photo) , ANDRE-1300 , ANDRE-1301 , ANDRE-1302 , ANDRE-1303 , ANDRE-1304 , ANDRE-1305 , ANDRE-1306 , ANDRE-1307 , ANDRE-1308 , ANDRE-1309 , ANDRE-1310 , ART-DECO-VELVET-01 , ART-DECO-VELVET-02 , ART-DECO-VELVET-03 , ART-DECO-VELVET-04 , ART-DECO-VELVET-05 , ART-DECO-VELVET-06 , ART-DECO-VELVET-07 , ART-DECO-VELVET-08 , ART-DECO-VELVET-09 , ART-DECO-VELVET-10..11 (write a comment in order) , ATOS-111 , ATOS-112 , ATOS-113 , ATOS-114 , ATOS-115 , ATOS-116 , ATOS-117 , ATOS-118 , ATOS-119 , ATOS-120..126 (write a comment in order) , AURORA-2480 , AURORA-2481 , AURORA-2482 , AURORA-2483 , AURORA-2484 , AURORA-2485 , AURORA-2486 , AURORA-2487 , AURORA-2488 , AURORA-2489..2505 (write a comment in order) , BALOO-2071 , BALOO-2072 , BALOO-2073 , BALOO-2074 , BALOO-2076 , BALOO-2077 , BALOO-2078 , BALOO-2079 , BALOO-2081 , BALOO-2082..2089 (write a comment in order) , BLACK-WHITE-VELVET-01 , BLACK-WHITE-VELVET-02 , BLACK-WHITE-VELVET-03 , BLACK-WHITE-VELVET-04 , BLACK-WHITE-VELVET-05 , BLACK-WHITE-VELVET-06 , BLACK-WHITE-VELVET-07 , BLACK-WHITE-VELVET-08 , BLACK-WHITE-VELVET-09 , BLACK-WHITE-VELVET-10..32 (write a comment in order) , BLOOM-01 , BLOOM-02 , BLOOM-03 , BLOOM-04 , BLOOM-05 , BLOOM-06 , BLOOM-07 , BLOOM-08 , BLOOM-09 , BLOOM-10 , BRAID-3001 , BRAID-3002 ,