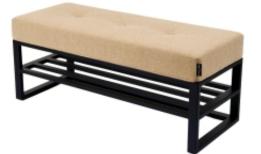

# Upholstered Bench Industrial Style LGM-254 HAMILTON-2809

| Number        | 24504            |
|---------------|------------------|
| Producer code | LGM-254          |
| Manufacturer  | Emra Wood Design |

## **Product description**

Upholstered Bench Industrial Style LGM-254 HAMILTON-2809 | Width: 40 cm - 200 cm | Height: 40 cm - 50 cm | Depth: 30 cm - 40 cm |

Technical data

Product-Code:

#### Upholstered Bench Industrial Style LGM-254 HAMILTON-2809

- A functional and practical bench for hallway, living room, bedroom, dressing room, bathroom, reception and office
- Some bench models have a practical shelf for shoes
- The frame and upholstery are made of the highest quality materials
- Production of the bench according to customer requirements

Product features

- Very high-quality and precise workmanship directly from the manufacturer
- The bench features an interchangeable seat to adapt the product to the future appearance of the room
- The bench does not require self-assembly and is delivered to the customer in its entirety
- Take a look at our fabric palette for more options
- We are at your disposal if you have any questions about the product
- By purchasing a product, you are buying a non-prefabricated item made according to specifications (selection of color, upholstery, materials, etc.)