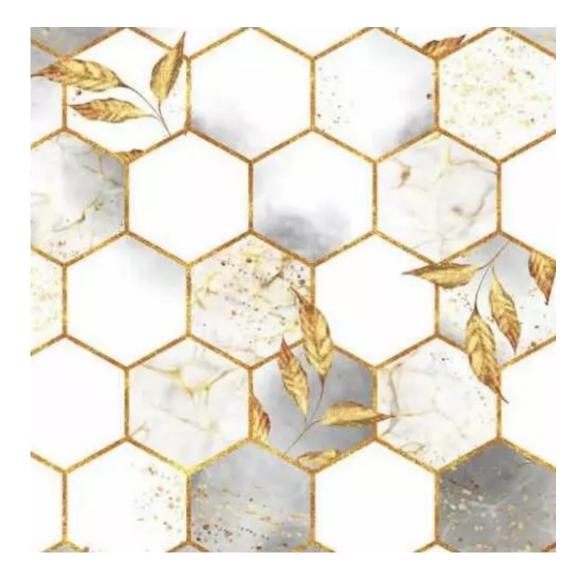

Bench height:

40 cm - 50 cm

Choose from parameter

Bench depth:

30 cm - 40 cm

Choose from parameter

Type of fabric: Choose from parameter

Type of fabric (Photo):

HAMILTON-2809

Product description