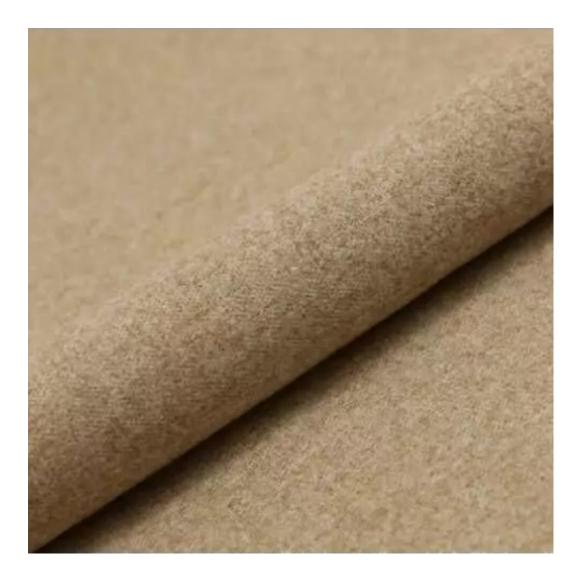

Bench height:

40 cm - 50 cm

Choose from parameter

Bench depth:

30 cm - 40 cm

Choose from parameter

Type of fabric: Choose from parameter

Type of fabric (Photo):

HAMILTON-2809

Product description

**Depth**: 30 cm , 35 cm , 40 cm

**Type of fabric**: HAMILTON-2809 (Photo) , ANDRE-1300 , ANDRE-1301 , ANDRE-1302 , ANDRE-1303 , ANDRE-1304 , ANDRE-1305 , ANDRE-1306 , ANDRE-1307 , ANDRE-1308 , ANDRE-1309 , ANDRE-1310 , ART-DECO-VELVET-01 , ART-DECO-VELVET-02 , ART-DECO-VELVET-03 , ART-DECO-VELVET-04 , ART-DECO-VELVET-05 , ART-DECO-VELVET-06 , ART-DECO-VELVET-07 , ART-DECO-VELVET-08 , ART-DECO-VELVET-09 , ART-DECO-VELVET-10..11 (write a comment in order) , ATOS-111 , ATOS-112 , ATOS-113 , ATOS-114 , ATOS-115 , ATOS-116 , ATOS-117 , ATOS-118 , ATOS-119 , ATOS-120..126 (write a comment in order) , AURORA-2480 , AURORA-2481 , AURORA-2482 , AURORA-2483 , AURORA-2484 , AURORA-2485 , AURORA-2486 , AURORA-2487 , AURORA-2488 , AURORA-2489..2505 (write a comment in order) , BALOO-2071 , BALOO-2072 , BALOO-2073 , BALOO-2074 , BALOO-2076 , BALOO-2077 , BALOO-2078 , BALOO-2079 , BALOO-2081 , BALOO-2082..2089 (write a comment in order) , BLACK-WHITE-VELVET-01 , BLACK-WHITE-VELVET-02 , BLACK-WHITE-VELVET-03 , BLACK-WHITE-VELVET-04 , BLACK-WHITE-VELVET-05 , BLACK-WHITE-VELVET-06 , BLACK-WHITE-VELVET-07 , BLACK-WHITE-VELVET-08 , BLACK-WHITE-VELVET-09 , BLACK-WHITE-VELVET-10..32 (write a comment in order) , BLOOM-01 , BLOOM-02 , BLOOM-03 , BLOOM-04 , BLOOM-05 , BLOOM-06 , BLOOM-07 , BLOOM-08 , BLOOM-09 , BLOOM-10 , BRAID-3001 , BRAID-3002 ,