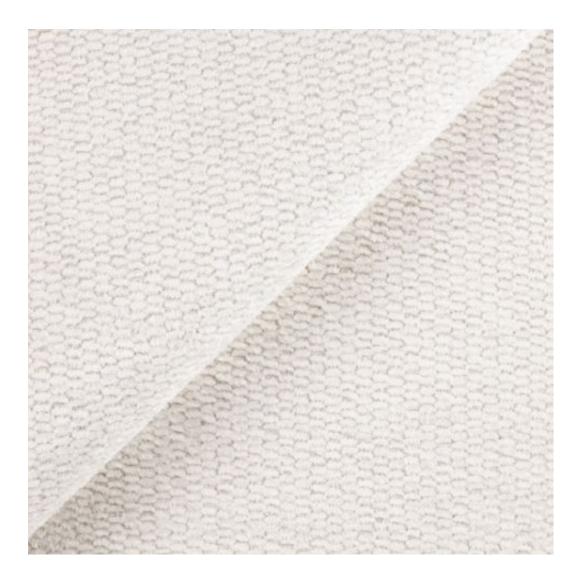

# Upholstered Bench Industrial Style LGM-254 HAMILTON-2806

| Number        | 24501            |  |
|---------------|------------------|--|
| Producer code | LGM-254          |  |
| Manufacturer  | Emra Wood Design |  |

## **Product description**

Upholstered Bench Industrial Style LGM-254 HAMILTON-2806 | Width: 40 cm - 200 cm | Height: 40 cm - 50 cm | Depth: 30 cm - 40 cm |

Technical data

Product-Code:

HAMILTON-2806

Product description

**Depth**: 30 cm , 35 cm , 40 cm

**Type of fabric**: HAMILTON-2806 (Photo) , ANDRE-1300 , ANDRE-1301 , ANDRE-1302 , ANDRE-1303 , ANDRE-1304 , ANDRE-1305 , ANDRE-1306 , ANDRE-1307 , ANDRE-1308 , ANDRE-1309 , ANDRE-1310 , ART-DECO-VELVET-01 , ART-DECO-VELVET-02 , ART-DECO-VELVET-03 , ART-DECO-VELVET-04 , ART-DECO-VELVET-05 , ART-DECO-VELVET-06 , ART-DECO-VELVET-07 , ART-DECO-VELVET-08 , ART-DECO-VELVET-09 , ART-DECO-VELVET-10..11 (write a comment in order) , ATOS-111 , ATOS-112 , ATOS-113 , ATOS-114 , ATOS-115 , ATOS-116 , ATOS-117 , ATOS-118 , ATOS-119 , ATOS-120..126 (write a comment in order) , AURORA-2480 , AURORA-2481 , AURORA-2482 , AURORA-2483 , AURORA-2484 , AURORA-2485 , AURORA-2486 , AURORA-2487 , AURORA-2488 , AURORA-2489..2505 (write a comment in order) , BALOO-2071 , BALOO-2072 , BALOO-2073 , BALOO-2074 , BALOO-2076 , BALOO-2077 , BALOO-2078 , BALOO-2079 , BALOO-2081 , BALOO-2082..2089 (write a comment in order) , BLACK-WHITE-VELVET-01 , BLACK-WHITE-VELVET-02 , BLACK-WHITE-VELVET-03 , BLACK-WHITE-VELVET-04 , BLACK-WHITE-VELVET-05 , BLACK-WHITE-VELVET-06 , BLACK-WHITE-VELVET-07 , BLACK-WHITE-VELVET-08 , BLACK-WHITE-VELVET-09 , BLACK-WHITE-VELVET-10..32 (write a comment in order) , BLOOM-01 , BLOOM-02 , BLOOM-03 , BLOOM-04 , BLOOM-05 , BLOOM-06 , BLOOM-07 , BLOOM-08 , BLOOM-09 , BLOOM-10 , BRAID-3001 , BRAID-3002 ,