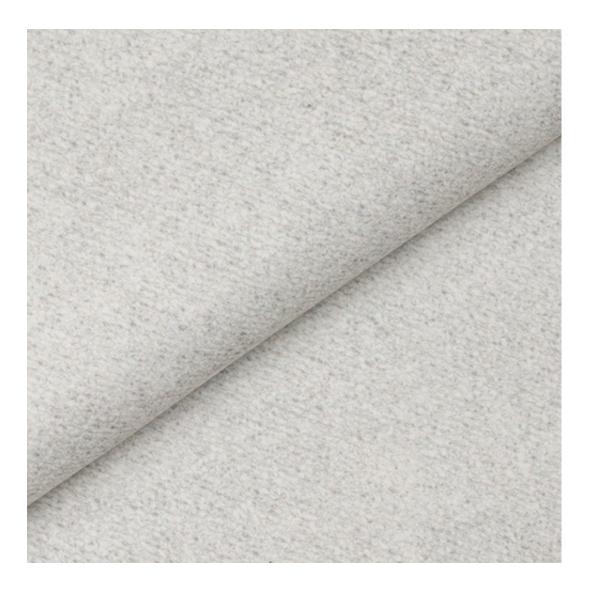

## **Product description**

Upholstered Bench Industrial Style LGM-254 HAMILTON-2806 | Width: 40 cm - 200 cm | Height: 40 cm - 50 cm | Depth: 30 cm - 40 cm |

Technical data

Product-Code:

Bench height:

40 cm - 50 cm

Choose from parameter

Bench depth:

30 cm - 40 cm

Choose from parameter

Type of fabric: Choose from parameter

Type of fabric (Photo):

HAMILTON-2806

Product description

**Depth**: 30 cm , 35 cm , 40 cm

**Type of fabric**: HAMILTON-2806 (Photo) , ANDRE-1300 , ANDRE-1301 , ANDRE-1302 , ANDRE-1303 , ANDRE-1304 , ANDRE-1305 , ANDRE-1306 , ANDRE-1307 , ANDRE-1308 , ANDRE-1309 , ANDRE-1310 , ART-DECO-VELVET-01 , ART-DECO-VELVET-02 , ART-DECO-VELVET-03 , ART-DECO-VELVET-04 , ART-DECO-VELVET-05 , ART-DECO-VELVET-06 , ART-DECO-VELVET-07 , ART-DECO-VELVET-08 , ART-DECO-VELVET-09 , ART-DECO-VELVET-10..11 (write a comment in order) , ATOS-111 , ATOS-112 , ATOS-113 , ATOS-114 , ATOS-115 , ATOS-116 , ATOS-117 , ATOS-118 , ATOS-119 , ATOS-120..126 (write a comment in order) , AURORA-2480 , AURORA-2481 , AURORA-2482 , AURORA-2483 , AURORA-2484 , AURORA-2485 , AURORA-2486 , AURORA-2487 , AURORA-2488 , AURORA-2489..2505 (write a comment in order) , BALOO-2071 , BALOO-2072 , BALOO-2073 , BALOO-2074 , BALOO-2076 , BALOO-2077 , BALOO-2078 , BALOO-2079 , BALOO-2081 , BALOO-2082..2089 (write a comment in order) , BLACK-WHITE-VELVET-01 , BLACK-WHITE-VELVET-02 , BLACK-WHITE-VELVET-03 , BLACK-WHITE-VELVET-04 , BLACK-WHITE-VELVET-05 , BLACK-WHITE-VELVET-06 , BLACK-WHITE-VELVET-07 , BLACK-WHITE-VELVET-08 , BLACK-WHITE-VELVET-09 , BLACK-WHITE-VELVET-10..32 (write a comment in order) , BLOOM-01 , BLOOM-02 , BLOOM-03 , BLOOM-04 , BLOOM-05 , BLOOM-06 , BLOOM-07 , BLOOM-08 , BLOOM-09 , BLOOM-10 , BRAID-3001 , BRAID-3002 ,