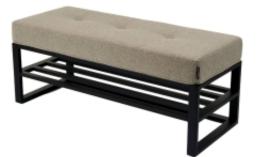

# Upholstered Bench Industrial Style LGM-254 HAMILTON-2806

| Number        | 24501            |  |
|---------------|------------------|--|
| Producer code | LGM-254          |  |
| Manufacturer  | Emra Wood Design |  |

## **Product description**

Upholstered Bench Industrial Style LGM-254 HAMILTON-2806 | Width: 40 cm - 200 cm | Height: 40 cm - 50 cm | Depth: 30 cm - 40 cm |

Technical data

Product-Code:

#### Upholstered Bench Industrial Style LGM-254 HAMILTON-2806

- A functional and practical bench for hallway, living room, bedroom, dressing room, bathroom, reception and office
- Some bench models have a practical shelf for shoes
- The frame and upholstery are made of the highest quality materials
- Production of the bench according to customer requirements

Product features

- Very high-quality and precise workmanship directly from the manufacturer
- The bench features an interchangeable seat to adapt the product to the future appearance of the room
- The bench does not require self-assembly and is delivered to the customer in its entirety
- Take a look at our fabric palette for more options
- We are at your disposal if you have any questions about the product
- By purchasing a product, you are buying a non-prefabricated item made according to specifications (selection of color, upholstery, materials, etc.)