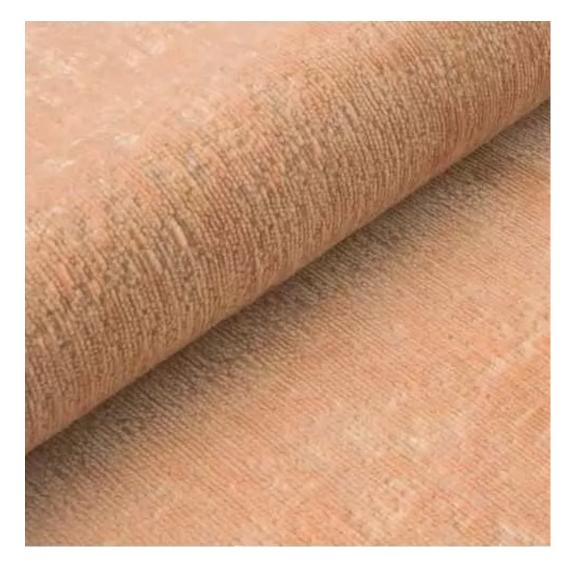

# **Product description**

Upholstered Bench Industrial Style LGM-254 HAMILTON-2803  $\mid$  Width: 40 cm - 200 cm  $\mid$  Height: 40 cm - 50 cm  $\mid$  Depth: 30 cm - 40 cm  $\mid$ 

Technical data

Product-Code:

| LGM-254                 |  |  |
|-------------------------|--|--|
| Catalogue number:       |  |  |
| 24500                   |  |  |
| Condition:              |  |  |
| New                     |  |  |
| Bench width:            |  |  |
| 40 cm - 200 cm          |  |  |
| Choose from parameter   |  |  |
| Bench height:           |  |  |
| 40 cm - 50 cm           |  |  |
| Choose from parameter   |  |  |
| Bench depth:            |  |  |
| 30 cm - 40 cm           |  |  |
| Choose from parameter   |  |  |
| Type of fabric:         |  |  |
| Choose from parameter   |  |  |
| Type of fabric (Photo): |  |  |
| HAMILTON-2803           |  |  |
|                         |  |  |
|                         |  |  |
|                         |  |  |

**Height**: 40 cm , 45 cm , 50 cm **Depth**: 30 cm , 35 cm , 40 cm

Type of fabric: HAMILTON-2803 (Photo), ANDRE-1300, ANDRE-1301, ANDRE-1302, ANDRE-1303, ANDRE-1304, ANDRE-1305, ANDRE-1306, ANDRE-1307, ANDRE-1308, ANDRE-1309, ANDRE-1310, ART-DECO-VELVET-01, ART-DECO-VELVET-02, ART-DECO-VELVET-03, ART-DECO-VELVET-04, ART-DECO-VELVET-05, ART-DECO-VELVET-06, ART-DECO-VELVET-07, ART-DECO-VELVET-08, ART-DECO-VELVET-09, ART-DECO-VELVET-10...11 (write a comment in order), ATOS-111, ATOS-112, ATOS-113, ATOS-114, ATOS-115, ATOS-116, ATOS-117, ATOS-118, ATOS-119, ATOS-120...126 (write a comment in order), AURORA-2480, AURORA-2481, AURORA-2482, AURORA-2483, AURORA-2484, AURORA-2485, AURORA-2486, AURORA-2487, AURORA-2488, AURORA-2489...2505 (write a comment in order), BALOO-2071, BALOO-2072, BALOO-2073, BALOO-2074, BALOO-2076, BALOO-2077, BALOO-2078, BALOO-2079, BALOO-2081, BALOO-2082...2089 (write a comment in order), BLACK-WHITE-VELVET-01, BLACK-WHITE-VELVET-02, BLACK-WHITE-VELVET-03, BLACK-WHITE-VELVET-04, BLACK-WHITE-VELVET-05, BLACK-WHITE-VELVET-06, BLACK-WHITE-VELVET-07, BLACK-WHITE-VELVET-08, BLACK-WHITE-VELVET-09, BLACK-WHITE-VELVET-09, BLOOM-02, BLOOM-03, BLOOM-04, BLOOM-05, BLOOM-06, BLOOM-07, BLOOM-08, BLOOM-09, BLOOM-10, BRAID-3001, BRAID-3002,