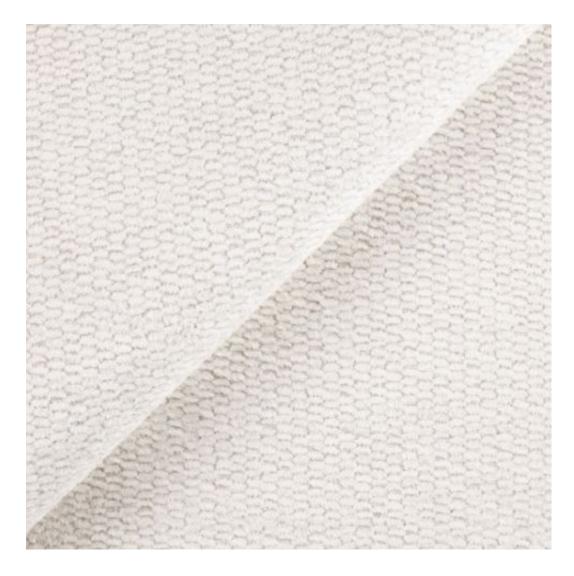

# **Product description**

Upholstered Bench Industrial Style LGM-254 HAMILTON-2803  $\mid$  Width: 40 cm - 200 cm  $\mid$  Height: 40 cm - 50 cm  $\mid$  Depth: 30 cm - 40 cm  $\mid$ 

Technical data

Product-Code:

| LGM-254                 |  |  |
|-------------------------|--|--|
| Catalogue number:       |  |  |
| 24500                   |  |  |
| Condition:              |  |  |
| New                     |  |  |
| Bench width:            |  |  |
| 40 cm - 200 cm          |  |  |
| Choose from parameter   |  |  |
| Bench height:           |  |  |
| 40 cm - 50 cm           |  |  |
| Choose from parameter   |  |  |
| Bench depth:            |  |  |
| 30 cm - 40 cm           |  |  |
| Choose from parameter   |  |  |
| Type of fabric:         |  |  |
| Choose from parameter   |  |  |
| Type of fabric (Photo): |  |  |
| HAMILTON-2803           |  |  |
|                         |  |  |
|                         |  |  |
|                         |  |  |

**Height**: 40 cm , 45 cm , 50 cm **Depth**: 30 cm , 35 cm , 40 cm

Type of fabric: HAMILTON-2803 (Photo), ANDRE-1300, ANDRE-1301, ANDRE-1302, ANDRE-1303, ANDRE-1304, ANDRE-1305, ANDRE-1306, ANDRE-1307, ANDRE-1308, ANDRE-1309, ANDRE-1310, ART-DECO-VELVET-01, ART-DECO-VELVET-02, ART-DECO-VELVET-03, ART-DECO-VELVET-04, ART-DECO-VELVET-05, ART-DECO-VELVET-06, ART-DECO-VELVET-07, ART-DECO-VELVET-08, ART-DECO-VELVET-09, ART-DECO-VELVET-10...11 (write a comment in order), ATOS-111, ATOS-112, ATOS-113, ATOS-114, ATOS-115, ATOS-116, ATOS-117, ATOS-118, ATOS-119, ATOS-120...126 (write a comment in order), AURORA-2480, AURORA-2481, AURORA-2482, AURORA-2483, AURORA-2484, AURORA-2485, AURORA-2486, AURORA-2487, AURORA-2488, AURORA-2489...2505 (write a comment in order), BALOO-2071, BALOO-2072, BALOO-2073, BALOO-2074, BALOO-2076, BALOO-2077, BALOO-2078, BALOO-2079, BALOO-2081, BALOO-2082...2089 (write a comment in order), BLACK-WHITE-VELVET-01, BLACK-WHITE-VELVET-02, BLACK-WHITE-VELVET-03, BLACK-WHITE-VELVET-04, BLACK-WHITE-VELVET-05, BLACK-WHITE-VELVET-06, BLACK-WHITE-VELVET-07, BLACK-WHITE-VELVET-08, BLACK-WHITE-VELVET-09, BLACK-WHITE-VELVET-09, BLOOM-02, BLOOM-03, BLOOM-04, BLOOM-05, BLOOM-06, BLOOM-07, BLOOM-08, BLOOM-09, BLOOM-10, BRAID-3001, BRAID-3002,