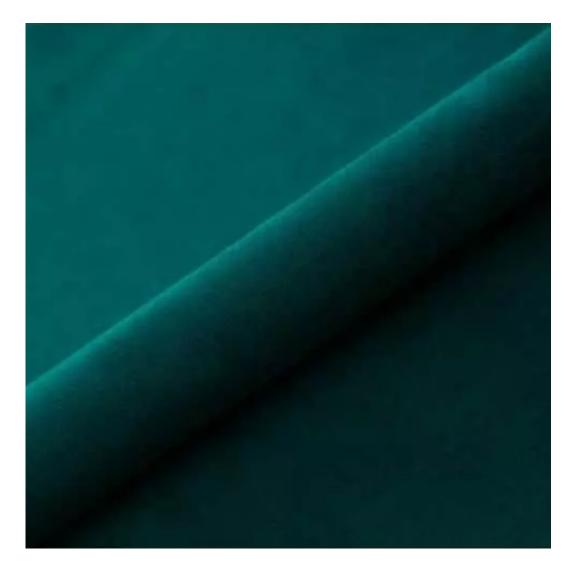

# **Product description**

Upholstered Bench Industrial Style LGM-254 HAMILTON-2803  $\mid$  Width: 40 cm - 200 cm  $\mid$  Height: 40 cm - 50 cm  $\mid$  Depth: 30 cm - 40 cm  $\mid$ 

Technical data

Product-Code:

| LGM-254                 |  |  |
|-------------------------|--|--|
| Catalogue number:       |  |  |
| 24500                   |  |  |
| Condition:              |  |  |
| New                     |  |  |
| Bench width:            |  |  |
| 40 cm - 200 cm          |  |  |
| Choose from parameter   |  |  |
| Bench height:           |  |  |
| 40 cm - 50 cm           |  |  |
| Choose from parameter   |  |  |
| Bench depth:            |  |  |
| 30 cm - 40 cm           |  |  |
| Choose from parameter   |  |  |
| Type of fabric:         |  |  |
| Choose from parameter   |  |  |
| Type of fabric (Photo): |  |  |
| HAMILTON-2803           |  |  |
|                         |  |  |
|                         |  |  |
|                         |  |  |

**Height**: 40 cm , 45 cm , 50 cm **Depth**: 30 cm , 35 cm , 40 cm

Type of fabric: HAMILTON-2803 (Photo), ANDRE-1300, ANDRE-1301, ANDRE-1302, ANDRE-1303, ANDRE-1304, ANDRE-1305, ANDRE-1306, ANDRE-1307, ANDRE-1308, ANDRE-1309, ANDRE-1310, ART-DECO-VELVET-01, ART-DECO-VELVET-02, ART-DECO-VELVET-03, ART-DECO-VELVET-04, ART-DECO-VELVET-05, ART-DECO-VELVET-06, ART-DECO-VELVET-07, ART-DECO-VELVET-08, ART-DECO-VELVET-09, ART-DECO-VELVET-10...11 (write a comment in order), ATOS-111, ATOS-112, ATOS-113, ATOS-114, ATOS-115, ATOS-116, ATOS-117, ATOS-118, ATOS-119, ATOS-120...126 (write a comment in order), AURORA-2480, AURORA-2481, AURORA-2482, AURORA-2483, AURORA-2484, AURORA-2485, AURORA-2486, AURORA-2487, AURORA-2488, AURORA-2489...2505 (write a comment in order), BALOO-2071, BALOO-2072, BALOO-2073, BALOO-2074, BALOO-2076, BALOO-2077, BALOO-2078, BALOO-2079, BALOO-2081, BALOO-2082...2089 (write a comment in order), BLACK-WHITE-VELVET-01, BLACK-WHITE-VELVET-02, BLACK-WHITE-VELVET-03, BLACK-WHITE-VELVET-04, BLACK-WHITE-VELVET-05, BLACK-WHITE-VELVET-06, BLACK-WHITE-VELVET-07, BLACK-WHITE-VELVET-08, BLACK-WHITE-VELVET-09, BLACK-WHITE-VELVET-09, BLOOM-02, BLOOM-03, BLOOM-04, BLOOM-05, BLOOM-06, BLOOM-07, BLOOM-08, BLOOM-09, BLOOM-10, BRAID-3001, BRAID-3002,