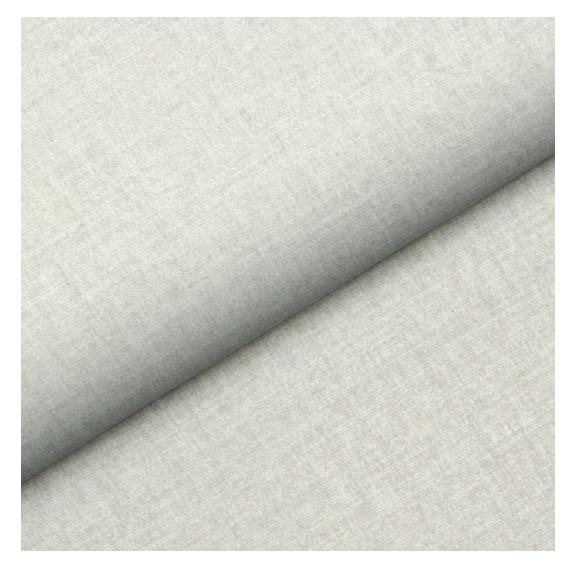

# **Product description**

Upholstered Bench Industrial Style LGM-254 HAMILTON-2803  $\mid$  Width: 40 cm - 200 cm  $\mid$  Height: 40 cm - 50 cm  $\mid$  Depth: 30 cm - 40 cm  $\mid$ 

Technical data

Product-Code:

| LGM-254                 |  |  |
|-------------------------|--|--|
| Catalogue number:       |  |  |
| 24500                   |  |  |
| Condition:              |  |  |
| New                     |  |  |
| Bench width:            |  |  |
| 40 cm - 200 cm          |  |  |
| Choose from parameter   |  |  |
| Bench height:           |  |  |
| 40 cm - 50 cm           |  |  |
| Choose from parameter   |  |  |
| Bench depth:            |  |  |
| 30 cm - 40 cm           |  |  |
| Choose from parameter   |  |  |
| Type of fabric:         |  |  |
| Choose from parameter   |  |  |
| Type of fabric (Photo): |  |  |
| HAMILTON-2803           |  |  |
|                         |  |  |
|                         |  |  |
|                         |  |  |