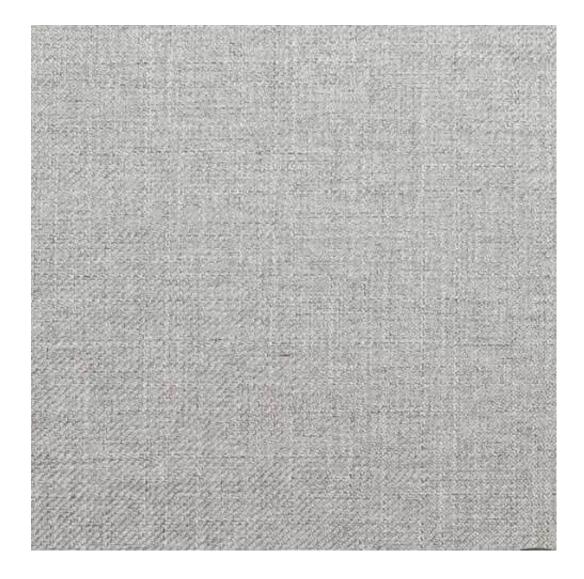

# **Product description**

Upholstered Bench Industrial Style LGM-254 HAMILTON-2803  $\mid$  Width: 40 cm - 200 cm  $\mid$  Height: 40 cm - 50 cm  $\mid$  Depth: 30 cm - 40 cm  $\mid$ 

Technical data

Product-Code:

| LGM-254                 |  |  |
|-------------------------|--|--|
| Catalogue number:       |  |  |
| 24500                   |  |  |
| Condition:              |  |  |
| New                     |  |  |
| Bench width:            |  |  |
| 40 cm - 200 cm          |  |  |
| Choose from parameter   |  |  |
| Bench height:           |  |  |
| 40 cm - 50 cm           |  |  |
| Choose from parameter   |  |  |
| Bench depth:            |  |  |
| 30 cm - 40 cm           |  |  |
| Choose from parameter   |  |  |
| Type of fabric:         |  |  |
| Choose from parameter   |  |  |
| Type of fabric (Photo): |  |  |
| HAMILTON-2803           |  |  |
|                         |  |  |
|                         |  |  |
|                         |  |  |