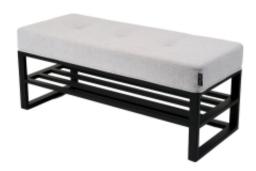

# **Upholstered Bench Industrial Style LGM-254 HAMILTON-2803**

| Number        | 24500            |
|---------------|------------------|
| Producer code | LGM-254          |
| Manufacturer  | Emra Wood Design |

# **Product description**

Upholstered Bench Industrial Style LGM-254 HAMILTON-2803  $\mid$  Width: 40 cm - 200 cm  $\mid$  Height: 40 cm - 50 cm  $\mid$  Depth: 30 cm - 40 cm  $\mid$ 

Technical data

Product-Code:

### Upholstered Bench Industrial Style LGM-254 HAMILTON-2803

- · A functional and practical bench for hallway, living room, bedroom, dressing room, bathroom, reception and office
- Some bench models have a practical shelf for shoes
- The frame and upholstery are made of the highest quality materials
- Production of the bench according to customer requirements

#### **Product features**

- Very high-quality and precise workmanship directly from the manufacturer
- The bench features an interchangeable seat to adapt the product to the future appearance of the room
- The bench does not require self-assembly and is delivered to the customer in its entirety
- Take a look at our fabric palette for more options
- We are at your disposal if you have any questions about the product
- By purchasing a product, you are buying a non-prefabricated item made according to specifications (selection of color, upholstery, materials, etc.)