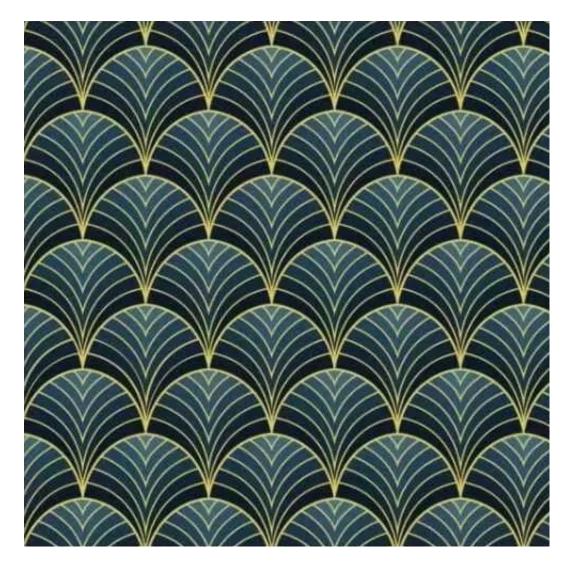

# **Product description**

Upholstered Bench Industrial Style LGM-254 HAMILTON-2803  $\mid$  Width: 40 cm - 200 cm  $\mid$  Height: 40 cm - 50 cm  $\mid$  Depth: 30 cm - 40 cm  $\mid$ 

Technical data

Product-Code:

| LGM-254                 |  |  |
|-------------------------|--|--|
| Catalogue number:       |  |  |
| 24500                   |  |  |
| Condition:              |  |  |
| New                     |  |  |
| Bench width:            |  |  |
| 40 cm - 200 cm          |  |  |
| Choose from parameter   |  |  |
| Bench height:           |  |  |
| 40 cm - 50 cm           |  |  |
| Choose from parameter   |  |  |
| Bench depth:            |  |  |
| 30 cm - 40 cm           |  |  |
| Choose from parameter   |  |  |
| Type of fabric:         |  |  |
| Choose from parameter   |  |  |
| Type of fabric (Photo): |  |  |
| HAMILTON-2803           |  |  |
|                         |  |  |
|                         |  |  |
|                         |  |  |

FLORENCE-ECO-LEATHER

FLOWER-VELVET

FUSHION-ECO-LEATHER

GEODY

**HAMILTON** 

**HEXAGON-VELVET** 

HOLD-ME

**HUSK-VELVET** 

**Height**: 40 cm , 45 cm , 50 cm **Depth**: 30 cm , 35 cm , 40 cm

Type of fabric: HAMILTON-2803 (Photo), ANDRE-1300, ANDRE-1301, ANDRE-1302, ANDRE-1303, ANDRE-1304, ANDRE-1305, ANDRE-1306, ANDRE-1307, ANDRE-1308, ANDRE-1309, ANDRE-1310, ART-DECO-VELVET-01, ART-DECO-VELVET-02, ART-DECO-VELVET-03, ART-DECO-VELVET-04, ART-DECO-VELVET-05, ART-DECO-VELVET-06, ART-DECO-VELVET-07, ART-DECO-VELVET-08, ART-DECO-VELVET-09, ART-DECO-VELVET-10...11 (write a comment in order), ATOS-111, ATOS-112, ATOS-113, ATOS-114, ATOS-115, ATOS-116, ATOS-117, ATOS-118, ATOS-119, ATOS-120...126 (write a comment in order), AURORA-2480, AURORA-2481, AURORA-2482, AURORA-2483, AURORA-2484, AURORA-2485, AURORA-2486, AURORA-2487, AURORA-2488, AURORA-2489...2505 (write a comment in order), BALOO-2071, BALOO-2072, BALOO-2073, BALOO-2074, BALOO-2076, BALOO-2077, BALOO-2078, BALOO-2079, BALOO-2081, BALOO-2082...2089 (write a comment in order), BLACK-WHITE-VELVET-01, BLACK-WHITE-VELVET-02, BLACK-WHITE-VELVET-03, BLACK-WHITE-VELVET-04, BLACK-WHITE-VELVET-05, BLACK-WHITE-VELVET-06, BLACK-WHITE-VELVET-07, BLACK-WHITE-VELVET-08, BLACK-WHITE-VELVET-09, BLACK-WHITE-VELVET-09, BLOOM-02, BLOOM-03, BLOOM-04, BLOOM-05, BLOOM-06, BLOOM-07, BLOOM-08, BLOOM-09, BLOOM-10, BRAID-3001, BRAID-3002,