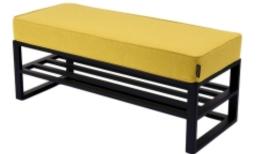

# Upholstered Bench Industrial Style LGM-253 HAMILTON-2819

| Number        | 24499            |
|---------------|------------------|
| Producer code | LGM-253          |
| Manufacturer  | Emra Wood Design |

## **Product description**

Upholstered Bench Industrial Style LGM-253 HAMILTON-2819 | Width: 40 cm - 200 cm | Height: 40 cm - 50 cm | Depth: 30 cm - 40 cm |

Technical data

Product-Code:

#### Upholstered Bench Industrial Style LGM-253 HAMILTON-2819

- A functional and practical bench for hallway, living room, bedroom, dressing room, bathroom, reception and office
- Some bench models have a practical shelf for shoes
- The frame and upholstery are made of the highest quality materials
- Production of the bench according to customer requirements

Product features

- Very high-quality and precise workmanship directly from the manufacturer
- The bench features an interchangeable seat to adapt the product to the future appearance of the room
- The bench does not require self-assembly and is delivered to the customer in its entirety
- Take a look at our fabric palette for more options
- We are at your disposal if you have any questions about the product
- By purchasing a product, you are buying a non-prefabricated item made according to specifications (selection of color, upholstery, materials, etc.)