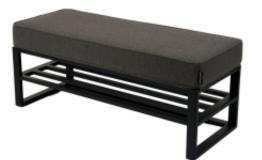

# Upholstered Bench Industrial Style LGM-253 HAMILTON-2818

| Number        | 24498            |
|---------------|------------------|
| Producer code | LGM-253          |
| Manufacturer  | Emra Wood Design |

## **Product description**

Upholstered Bench Industrial Style LGM-253 HAMILTON-2818 | Width: 40 cm - 200 cm | Height: 40 cm - 50 cm | Depth: 30 cm - 40 cm |

Technical data

Product-Code:

#### Upholstered Bench Industrial Style LGM-253 HAMILTON-2818

- A functional and practical bench for hallway, living room, bedroom, dressing room, bathroom, reception and office
- Some bench models have a practical shelf for shoes
- The frame and upholstery are made of the highest quality materials
- Production of the bench according to customer requirements

Product features

- Very high-quality and precise workmanship directly from the manufacturer
- The bench features an interchangeable seat to adapt the product to the future appearance of the room
- The bench does not require self-assembly and is delivered to the customer in its entirety
- Take a look at our fabric palette for more options
- We are at your disposal if you have any questions about the product
- By purchasing a product, you are buying a non-prefabricated item made according to specifications (selection of color, upholstery, materials, etc.)