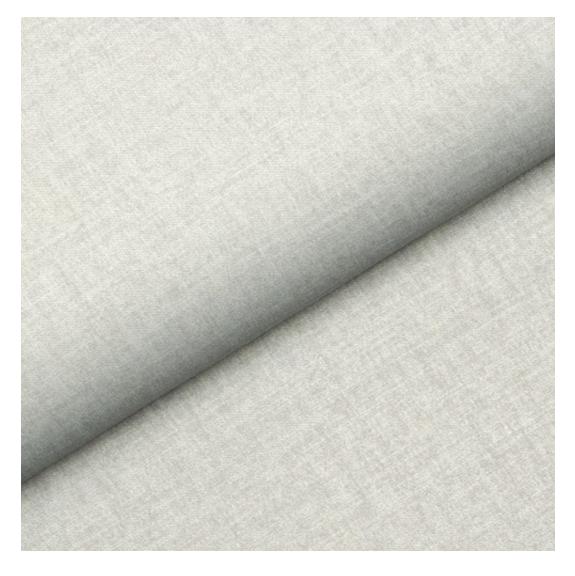

# **Product description**

Upholstered Bench Industrial Style LGM-253 HAMILTON-2817 | Width: 40 cm - 200 cm | Height: 40 cm - 50 cm | Depth: 30 cm - 40 cm |

Technical data

Product-Code:

| LGM-253                 |  |  |
|-------------------------|--|--|
| Catalogue number:       |  |  |
| 24497                   |  |  |
| Condition:              |  |  |
| New                     |  |  |
| Bench width:            |  |  |
| 40 cm - 200 cm          |  |  |
| Choose from parameter   |  |  |
| Bench height:           |  |  |
| 40 cm - 50 cm           |  |  |
| Choose from parameter   |  |  |
| Bench depth:            |  |  |
| 30 cm - 40 cm           |  |  |
| Choose from parameter   |  |  |
| Type of fabric:         |  |  |
| Choose from parameter   |  |  |
| Type of fabric (Photo): |  |  |
| HAMILTON-2817           |  |  |
|                         |  |  |
|                         |  |  |
|                         |  |  |
|                         |  |  |

**Height**: 40 cm , 45 cm , 50 cm **Depth**: 30 cm , 35 cm , 40 cm

Type of fabric: HAMILTON-2817 (Photo), ANDRE-1300, ANDRE-1301, ANDRE-1302, ANDRE-1303, ANDRE-1304, ANDRE-1305, ANDRE-1306, ANDRE-1307, ANDRE-1308, ANDRE-1309, ANDRE-1310, ART-DECO-VELVET-01, ART-DECO-VELVET-02, ART-DECO-VELVET-03, ART-DECO-VELVET-04, ART-DECO-VELVET-05, ART-DECO-VELVET-06, ART-DECO-VELVET-07, ART-DECO-VELVET-08, ART-DECO-VELVET-09, ART-DECO-VELVET-10...11 (write a comment in order), ATOS-111, ATOS-112, ATOS-113, ATOS-114, ATOS-115, ATOS-116, ATOS-117, ATOS-118, ATOS-119, ATOS-120...126 (write a comment in order), AURORA-2480, AURORA-2481, AURORA-2482, AURORA-2483, AURORA-2484, AURORA-2485, AURORA-2486, AURORA-2487, AURORA-2488, AURORA-2489...2505 (write a comment in order), BALOO-2071, BALOO-2072, BALOO-2073, BALOO-2074, BALOO-2076, BALOO-2077, BALOO-2078, BALOO-2079, BALOO-2081, BALOO-2082...2089 (write a comment in order), BLACK-WHITE-VELVET-01, BLACK-WHITE-VELVET-02, BLACK-WHITE-VELVET-03, BLACK-WHITE-VELVET-04, BLACK-WHITE-VELVET-05, BLACK-WHITE-VELVET-06, BLACK-WHITE-VELVET-07, BLACK-WHITE-VELVET-08, BLACK-WHITE-VELVET-09, BLACK-WHITE-VELVET-09, BLOOM-02, BLOOM-03, BLOOM-04, BLOOM-05, BLOOM-06, BLOOM-07, BLOOM-08, BLOOM-09, BLOOM-10, BRAID-3001, BRAID-3002,