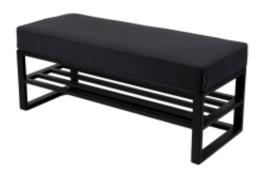

# **Upholstered Bench Industrial Style LGM-253 HAMILTON-2817**

| Number        | 24497            |
|---------------|------------------|
| Producer code | LGM-253          |
| Manufacturer  | Emra Wood Design |

# **Product description**

Upholstered Bench Industrial Style LGM-253 HAMILTON-2817 | Width: 40 cm - 200 cm | Height: 40 cm - 50 cm | Depth: 30 cm - 40 cm |

Technical data

Product-Code:

| LGM-253                 |  |  |
|-------------------------|--|--|
| Catalogue number:       |  |  |
| 24497                   |  |  |
| Condition:              |  |  |
| New                     |  |  |
| Bench width:            |  |  |
| 40 cm - 200 cm          |  |  |
| Choose from parameter   |  |  |
| Bench height:           |  |  |
| 40 cm - 50 cm           |  |  |
| Choose from parameter   |  |  |
| Bench depth:            |  |  |
| 30 cm - 40 cm           |  |  |
| Choose from parameter   |  |  |
| Type of fabric:         |  |  |
| Choose from parameter   |  |  |
| Type of fabric (Photo): |  |  |
| HAMILTON-2817           |  |  |
|                         |  |  |
|                         |  |  |
|                         |  |  |
|                         |  |  |

### Upholstered Bench Industrial Style LGM-253 HAMILTON-2817

- · A functional and practical bench for hallway, living room, bedroom, dressing room, bathroom, reception and office
- Some bench models have a practical shelf for shoes
- The frame and upholstery are made of the highest quality materials
- Production of the bench according to customer requirements

#### **Product features**

- Very high-quality and precise workmanship directly from the manufacturer
- The bench features an interchangeable seat to adapt the product to the future appearance of the room
- The bench does not require self-assembly and is delivered to the customer in its entirety
- Take a look at our fabric palette for more options
- We are at your disposal if you have any questions about the product
- By purchasing a product, you are buying a non-prefabricated item made according to specifications (selection of color, upholstery, materials, etc.)