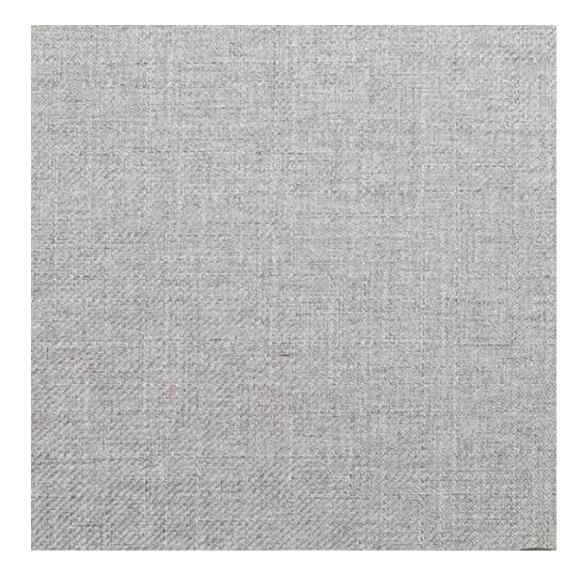

# **Product description**

Upholstered Bench Industrial Style LGM-253 HAMILTON-2817 | Width: 40 cm - 200 cm | Height: 40 cm - 50 cm | Depth: 30 cm - 40 cm |

Technical data

Product-Code:

| LGM-253                 |  |  |
|-------------------------|--|--|
| Catalogue number:       |  |  |
| 24497                   |  |  |
| Condition:              |  |  |
| New                     |  |  |
| Bench width:            |  |  |
| 40 cm - 200 cm          |  |  |
| Choose from parameter   |  |  |
| Bench height:           |  |  |
| 40 cm - 50 cm           |  |  |
| Choose from parameter   |  |  |
| Bench depth:            |  |  |
| 30 cm - 40 cm           |  |  |
| Choose from parameter   |  |  |
| Type of fabric:         |  |  |
| Choose from parameter   |  |  |
| Type of fabric (Photo): |  |  |
| HAMILTON-2817           |  |  |
|                         |  |  |
|                         |  |  |
|                         |  |  |
|                         |  |  |

**Height**: 40 cm , 45 cm , 50 cm **Depth**: 30 cm , 35 cm , 40 cm

Type of fabric: HAMILTON-2817 (Photo), ANDRE-1300, ANDRE-1301, ANDRE-1302, ANDRE-1303, ANDRE-1304, ANDRE-1305, ANDRE-1306, ANDRE-1307, ANDRE-1308, ANDRE-1309, ANDRE-1310, ART-DECO-VELVET-01, ART-DECO-VELVET-02, ART-DECO-VELVET-03, ART-DECO-VELVET-04, ART-DECO-VELVET-05, ART-DECO-VELVET-06, ART-DECO-VELVET-07, ART-DECO-VELVET-08, ART-DECO-VELVET-09, ART-DECO-VELVET-10...11 (write a comment in order), ATOS-111, ATOS-112, ATOS-113, ATOS-114, ATOS-115, ATOS-116, ATOS-117, ATOS-118, ATOS-119, ATOS-120...126 (write a comment in order), AURORA-2480, AURORA-2481, AURORA-2482, AURORA-2483, AURORA-2484, AURORA-2485, AURORA-2486, AURORA-2487, AURORA-2488, AURORA-2489...2505 (write a comment in order), BALOO-2071, BALOO-2072, BALOO-2073, BALOO-2074, BALOO-2076, BALOO-2077, BALOO-2078, BALOO-2079, BALOO-2081, BALOO-2082...2089 (write a comment in order), BLACK-WHITE-VELVET-01, BLACK-WHITE-VELVET-02, BLACK-WHITE-VELVET-03, BLACK-WHITE-VELVET-04, BLACK-WHITE-VELVET-05, BLACK-WHITE-VELVET-06, BLACK-WHITE-VELVET-07, BLACK-WHITE-VELVET-08, BLACK-WHITE-VELVET-09, BLACK-WHITE-VELVET-09, BLOOM-02, BLOOM-03, BLOOM-04, BLOOM-05, BLOOM-06, BLOOM-07, BLOOM-08, BLOOM-09, BLOOM-10, BRAID-3001, BRAID-3002,