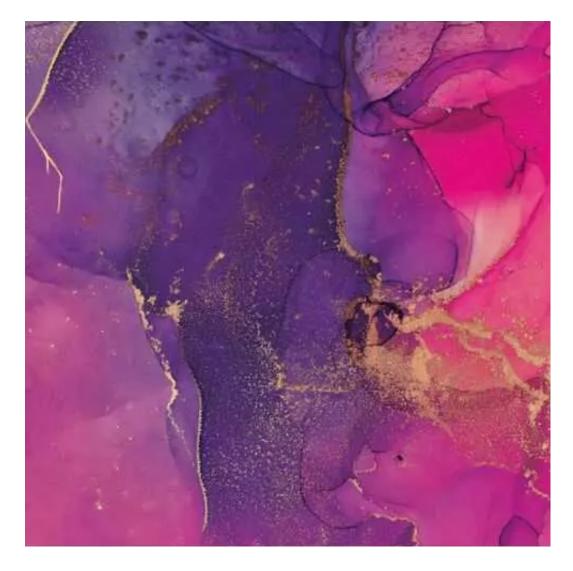

# **Product description**

Upholstered Bench Industrial Style LGM-253 HAMILTON-2817 | Width: 40 cm - 200 cm | Height: 40 cm - 50 cm | Depth: 30 cm - 40 cm |

Technical data

Product-Code:

| LGM-253                 |  |  |
|-------------------------|--|--|
| Catalogue number:       |  |  |
| 24497                   |  |  |
| Condition:              |  |  |
| New                     |  |  |
| Bench width:            |  |  |
| 40 cm - 200 cm          |  |  |
| Choose from parameter   |  |  |
| Bench height:           |  |  |
| 40 cm - 50 cm           |  |  |
| Choose from parameter   |  |  |
| Bench depth:            |  |  |
| 30 cm - 40 cm           |  |  |
| Choose from parameter   |  |  |
| Type of fabric:         |  |  |
| Choose from parameter   |  |  |
| Type of fabric (Photo): |  |  |
| HAMILTON-2817           |  |  |
|                         |  |  |
|                         |  |  |
|                         |  |  |
|                         |  |  |

**Height**: 40 cm , 45 cm , 50 cm **Depth**: 30 cm , 35 cm , 40 cm

Type of fabric: HAMILTON-2817 (Photo), ANDRE-1300, ANDRE-1301, ANDRE-1302, ANDRE-1303, ANDRE-1304, ANDRE-1305, ANDRE-1306, ANDRE-1307, ANDRE-1308, ANDRE-1309, ANDRE-1310, ART-DECO-VELVET-01, ART-DECO-VELVET-02, ART-DECO-VELVET-03, ART-DECO-VELVET-04, ART-DECO-VELVET-05, ART-DECO-VELVET-06, ART-DECO-VELVET-07, ART-DECO-VELVET-08, ART-DECO-VELVET-09, ART-DECO-VELVET-10...11 (write a comment in order), ATOS-111, ATOS-112, ATOS-113, ATOS-114, ATOS-115, ATOS-116, ATOS-117, ATOS-118, ATOS-119, ATOS-120...126 (write a comment in order), AURORA-2480, AURORA-2481, AURORA-2482, AURORA-2483, AURORA-2484, AURORA-2485, AURORA-2486, AURORA-2487, AURORA-2488, AURORA-2489...2505 (write a comment in order), BALOO-2071, BALOO-2072, BALOO-2073, BALOO-2074, BALOO-2076, BALOO-2077, BALOO-2078, BALOO-2079, BALOO-2081, BALOO-2082...2089 (write a comment in order), BLACK-WHITE-VELVET-01, BLACK-WHITE-VELVET-02, BLACK-WHITE-VELVET-03, BLACK-WHITE-VELVET-04, BLACK-WHITE-VELVET-05, BLACK-WHITE-VELVET-06, BLACK-WHITE-VELVET-07, BLACK-WHITE-VELVET-08, BLACK-WHITE-VELVET-09, BLACK-WHITE-VELVET-09, BLOOM-02, BLOOM-03, BLOOM-04, BLOOM-05, BLOOM-06, BLOOM-07, BLOOM-08, BLOOM-09, BLOOM-10, BRAID-3001, BRAID-3002,