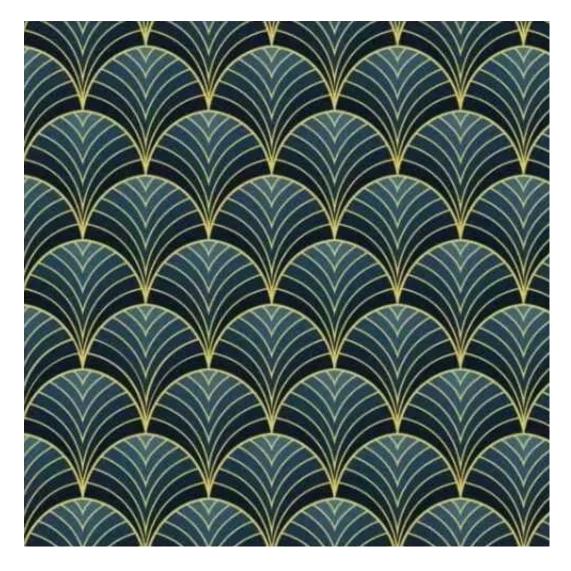

# **Product description**

Upholstered Bench Industrial Style LGM-253 HAMILTON-2817 | Width: 40 cm - 200 cm | Height: 40 cm - 50 cm | Depth: 30 cm - 40 cm |

Technical data

Product-Code:

| LGM-253                 |  |  |
|-------------------------|--|--|
| Catalogue number:       |  |  |
| 24497                   |  |  |
| Condition:              |  |  |
| New                     |  |  |
| Bench width:            |  |  |
| 40 cm - 200 cm          |  |  |
| Choose from parameter   |  |  |
| Bench height:           |  |  |
| 40 cm - 50 cm           |  |  |
| Choose from parameter   |  |  |
| Bench depth:            |  |  |
| 30 cm - 40 cm           |  |  |
| Choose from parameter   |  |  |
| Type of fabric:         |  |  |
| Choose from parameter   |  |  |
| Type of fabric (Photo): |  |  |
| HAMILTON-2817           |  |  |
|                         |  |  |
|                         |  |  |
|                         |  |  |
|                         |  |  |

FLORENCE-ECO-LEATHER

FLOWER-VELVET

FUSHION-ECO-LEATHER

**GEODY** 

**HAMILTON** 

**HEXAGON-VELVET** 

HOLD-ME

**HUSK-VELVET** 

**Height**: 40 cm , 45 cm , 50 cm **Depth**: 30 cm , 35 cm , 40 cm

Type of fabric: HAMILTON-2817 (Photo), ANDRE-1300, ANDRE-1301, ANDRE-1302, ANDRE-1303, ANDRE-1304, ANDRE-1305, ANDRE-1306, ANDRE-1307, ANDRE-1308, ANDRE-1309, ANDRE-1310, ART-DECO-VELVET-01, ART-DECO-VELVET-02, ART-DECO-VELVET-03, ART-DECO-VELVET-04, ART-DECO-VELVET-05, ART-DECO-VELVET-06, ART-DECO-VELVET-07, ART-DECO-VELVET-08, ART-DECO-VELVET-09, ART-DECO-VELVET-10...11 (write a comment in order), ATOS-111, ATOS-112, ATOS-113, ATOS-114, ATOS-115, ATOS-116, ATOS-117, ATOS-118, ATOS-119, ATOS-120...126 (write a comment in order), AURORA-2480, AURORA-2481, AURORA-2482, AURORA-2483, AURORA-2484, AURORA-2485, AURORA-2486, AURORA-2487, AURORA-2488, AURORA-2489...2505 (write a comment in order), BALOO-2071, BALOO-2072, BALOO-2073, BALOO-2074, BALOO-2076, BALOO-2077, BALOO-2078, BALOO-2079, BALOO-2081, BALOO-2082...2089 (write a comment in order), BLACK-WHITE-VELVET-01, BLACK-WHITE-VELVET-02, BLACK-WHITE-VELVET-03, BLACK-WHITE-VELVET-04, BLACK-WHITE-VELVET-05, BLACK-WHITE-VELVET-06, BLACK-WHITE-VELVET-07, BLACK-WHITE-VELVET-08, BLACK-WHITE-VELVET-09, BLACK-WHITE-VELVET-09, BLOOM-02, BLOOM-03, BLOOM-04, BLOOM-05, BLOOM-06, BLOOM-07, BLOOM-08, BLOOM-09, BLOOM-10, BRAID-3001, BRAID-3002,