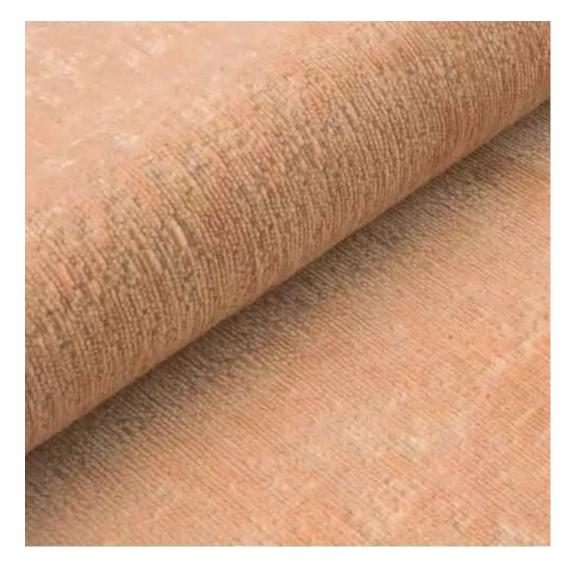

# **Product description**

Upholstered Bench Industrial Style LGM-253 HAMILTON-2817 | Width: 40 cm - 200 cm | Height: 40 cm - 50 cm | Depth: 30 cm - 40 cm |

Technical data

Product-Code:

| LGM-253                 |  |  |
|-------------------------|--|--|
| Catalogue number:       |  |  |
| 24497                   |  |  |
| Condition:              |  |  |
| New                     |  |  |
| Bench width:            |  |  |
| 40 cm - 200 cm          |  |  |
| Choose from parameter   |  |  |
| Bench height:           |  |  |
| 40 cm - 50 cm           |  |  |
| Choose from parameter   |  |  |
| Bench depth:            |  |  |
| 30 cm - 40 cm           |  |  |
| Choose from parameter   |  |  |
| Type of fabric:         |  |  |
| Choose from parameter   |  |  |
| Type of fabric (Photo): |  |  |
| HAMILTON-2817           |  |  |
|                         |  |  |
|                         |  |  |
|                         |  |  |
|                         |  |  |

**Height**: 40 cm , 45 cm , 50 cm **Depth**: 30 cm , 35 cm , 40 cm

Type of fabric: HAMILTON-2817 (Photo), ANDRE-1300, ANDRE-1301, ANDRE-1302, ANDRE-1303, ANDRE-1304, ANDRE-1305, ANDRE-1306, ANDRE-1307, ANDRE-1308, ANDRE-1309, ANDRE-1310, ART-DECO-VELVET-01, ART-DECO-VELVET-02, ART-DECO-VELVET-03, ART-DECO-VELVET-04, ART-DECO-VELVET-05, ART-DECO-VELVET-06, ART-DECO-VELVET-07, ART-DECO-VELVET-08, ART-DECO-VELVET-09, ART-DECO-VELVET-10...11 (write a comment in order), ATOS-111, ATOS-112, ATOS-113, ATOS-114, ATOS-115, ATOS-116, ATOS-117, ATOS-118, ATOS-119, ATOS-120...126 (write a comment in order), AURORA-2480, AURORA-2481, AURORA-2482, AURORA-2483, AURORA-2484, AURORA-2485, AURORA-2486, AURORA-2487, AURORA-2488, AURORA-2489...2505 (write a comment in order), BALOO-2071, BALOO-2072, BALOO-2073, BALOO-2074, BALOO-2076, BALOO-2077, BALOO-2078, BALOO-2079, BALOO-2081, BALOO-2082...2089 (write a comment in order), BLACK-WHITE-VELVET-01, BLACK-WHITE-VELVET-02, BLACK-WHITE-VELVET-03, BLACK-WHITE-VELVET-04, BLACK-WHITE-VELVET-05, BLACK-WHITE-VELVET-06, BLACK-WHITE-VELVET-07, BLACK-WHITE-VELVET-08, BLACK-WHITE-VELVET-09, BLACK-WHITE-VELVET-09, BLOOM-02, BLOOM-03, BLOOM-04, BLOOM-05, BLOOM-06, BLOOM-07, BLOOM-08, BLOOM-09, BLOOM-10, BRAID-3001, BRAID-3002,