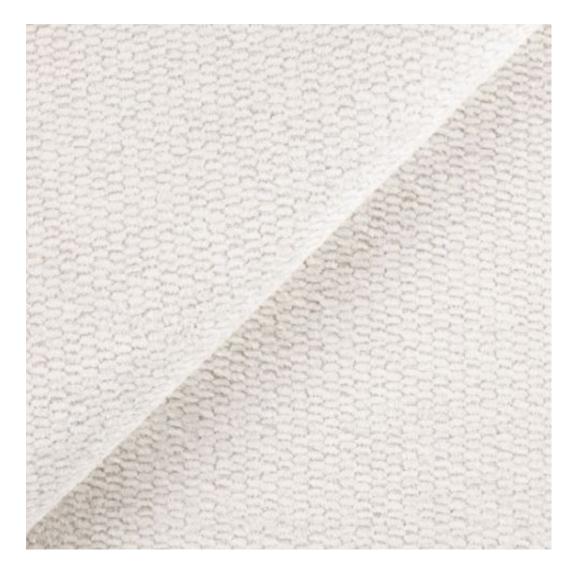

# **Product description**

Upholstered Bench Industrial Style LGM-253 HAMILTON-2817 | Width: 40 cm - 200 cm | Height: 40 cm - 50 cm | Depth: 30 cm - 40 cm |

Technical data

Product-Code:

| LGM-253                 |  |  |
|-------------------------|--|--|
| Catalogue number:       |  |  |
| 24497                   |  |  |
| Condition:              |  |  |
| New                     |  |  |
| Bench width:            |  |  |
| 40 cm - 200 cm          |  |  |
| Choose from parameter   |  |  |
| Bench height:           |  |  |
| 40 cm - 50 cm           |  |  |
| Choose from parameter   |  |  |
| Bench depth:            |  |  |
| 30 cm - 40 cm           |  |  |
| Choose from parameter   |  |  |
| Type of fabric:         |  |  |
| Choose from parameter   |  |  |
| Type of fabric (Photo): |  |  |
| HAMILTON-2817           |  |  |
|                         |  |  |
|                         |  |  |
|                         |  |  |
|                         |  |  |

**Height**: 40 cm , 45 cm , 50 cm **Depth**: 30 cm , 35 cm , 40 cm

Type of fabric: HAMILTON-2817 (Photo), ANDRE-1300, ANDRE-1301, ANDRE-1302, ANDRE-1303, ANDRE-1304, ANDRE-1305, ANDRE-1306, ANDRE-1307, ANDRE-1308, ANDRE-1309, ANDRE-1310, ART-DECO-VELVET-01, ART-DECO-VELVET-02, ART-DECO-VELVET-03, ART-DECO-VELVET-04, ART-DECO-VELVET-05, ART-DECO-VELVET-06, ART-DECO-VELVET-07, ART-DECO-VELVET-08, ART-DECO-VELVET-09, ART-DECO-VELVET-10...11 (write a comment in order), ATOS-111, ATOS-112, ATOS-113, ATOS-114, ATOS-115, ATOS-116, ATOS-117, ATOS-118, ATOS-119, ATOS-120...126 (write a comment in order), AURORA-2480, AURORA-2481, AURORA-2482, AURORA-2483, AURORA-2484, AURORA-2485, AURORA-2486, AURORA-2487, AURORA-2488, AURORA-2489...2505 (write a comment in order), BALOO-2071, BALOO-2072, BALOO-2073, BALOO-2074, BALOO-2076, BALOO-2077, BALOO-2078, BALOO-2079, BALOO-2081, BALOO-2082...2089 (write a comment in order), BLACK-WHITE-VELVET-01, BLACK-WHITE-VELVET-02, BLACK-WHITE-VELVET-03, BLACK-WHITE-VELVET-04, BLACK-WHITE-VELVET-05, BLACK-WHITE-VELVET-06, BLACK-WHITE-VELVET-07, BLACK-WHITE-VELVET-08, BLACK-WHITE-VELVET-09, BLACK-WHITE-VELVET-09, BLOOM-02, BLOOM-03, BLOOM-04, BLOOM-05, BLOOM-06, BLOOM-07, BLOOM-08, BLOOM-09, BLOOM-10, BRAID-3001, BRAID-3002,