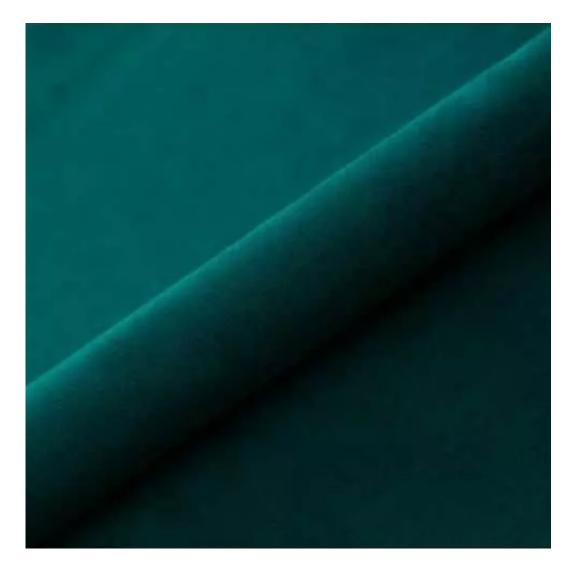

# **Product description**

Upholstered Bench Industrial Style LGM-253 HAMILTON-2817 | Width: 40 cm - 200 cm | Height: 40 cm - 50 cm | Depth: 30 cm - 40 cm |

Technical data

Product-Code:

| LGM-253                 |  |  |
|-------------------------|--|--|
| Catalogue number:       |  |  |
| 24497                   |  |  |
| Condition:              |  |  |
| New                     |  |  |
| Bench width:            |  |  |
| 40 cm - 200 cm          |  |  |
| Choose from parameter   |  |  |
| Bench height:           |  |  |
| 40 cm - 50 cm           |  |  |
| Choose from parameter   |  |  |
| Bench depth:            |  |  |
| 30 cm - 40 cm           |  |  |
| Choose from parameter   |  |  |
| Type of fabric:         |  |  |
| Choose from parameter   |  |  |
| Type of fabric (Photo): |  |  |
| HAMILTON-2817           |  |  |
|                         |  |  |
|                         |  |  |
|                         |  |  |
|                         |  |  |

**Height**: 40 cm , 45 cm , 50 cm **Depth**: 30 cm , 35 cm , 40 cm

Type of fabric: HAMILTON-2817 (Photo), ANDRE-1300, ANDRE-1301, ANDRE-1302, ANDRE-1303, ANDRE-1304, ANDRE-1305, ANDRE-1306, ANDRE-1307, ANDRE-1308, ANDRE-1309, ANDRE-1310, ART-DECO-VELVET-01, ART-DECO-VELVET-02, ART-DECO-VELVET-03, ART-DECO-VELVET-04, ART-DECO-VELVET-05, ART-DECO-VELVET-06, ART-DECO-VELVET-07, ART-DECO-VELVET-08, ART-DECO-VELVET-09, ART-DECO-VELVET-10...11 (write a comment in order), ATOS-111, ATOS-112, ATOS-113, ATOS-114, ATOS-115, ATOS-116, ATOS-117, ATOS-118, ATOS-119, ATOS-120...126 (write a comment in order), AURORA-2480, AURORA-2481, AURORA-2482, AURORA-2483, AURORA-2484, AURORA-2485, AURORA-2486, AURORA-2487, AURORA-2488, AURORA-2489...2505 (write a comment in order), BALOO-2071, BALOO-2072, BALOO-2073, BALOO-2074, BALOO-2076, BALOO-2077, BALOO-2078, BALOO-2079, BALOO-2081, BALOO-2082...2089 (write a comment in order), BLACK-WHITE-VELVET-01, BLACK-WHITE-VELVET-02, BLACK-WHITE-VELVET-03, BLACK-WHITE-VELVET-04, BLACK-WHITE-VELVET-05, BLACK-WHITE-VELVET-06, BLACK-WHITE-VELVET-07, BLACK-WHITE-VELVET-08, BLACK-WHITE-VELVET-09, BLACK-WHITE-VELVET-09, BLOOM-02, BLOOM-03, BLOOM-04, BLOOM-05, BLOOM-06, BLOOM-07, BLOOM-08, BLOOM-09, BLOOM-10, BRAID-3001, BRAID-3002,