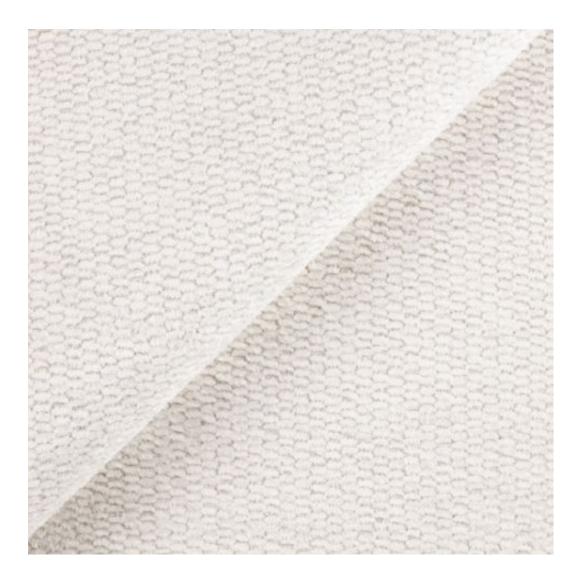

Bench height:

40 cm - 50 cm

Choose from parameter

Bench depth:

30 cm - 40 cm

Choose from parameter

Type of fabric: Choose from parameter

Type of fabric (Photo):

HAMILTON-2816

Product description

**Depth**: 30 cm , 35 cm , 40 cm

**Type of fabric**: HAMILTON-2816 (Photo) , ANDRE-1300 , ANDRE-1301 , ANDRE-1302 , ANDRE-1303 , ANDRE-1304 , ANDRE-1305 , ANDRE-1306 , ANDRE-1307 , ANDRE-1308 , ANDRE-1309 , ANDRE-1310 , ART-DECO-VELVET-01 , ART-DECO-VELVET-02 , ART-DECO-VELVET-03 , ART-DECO-VELVET-04 , ART-DECO-VELVET-05 , ART-DECO-VELVET-06 , ART-DECO-VELVET-07 , ART-DECO-VELVET-08 , ART-DECO-VELVET-09 , ART-DECO-VELVET-10..11 (write a comment in order) , ATOS-111 , ATOS-112 , ATOS-113 , ATOS-114 , ATOS-115 , ATOS-116 , ATOS-117 , ATOS-118 , ATOS-119 , ATOS-120..126 (write a comment in order) , AURORA-2480 , AURORA-2481 , AURORA-2482 , AURORA-2483 , AURORA-2484 , AURORA-2485 , AURORA-2486 , AURORA-2487 , AURORA-2488 , AURORA-2489..2505 (write a comment in order) , BALOO-2071 , BALOO-2072 , BALOO-2073 , BALOO-2074 , BALOO-2076 , BALOO-2077 , BALOO-2078 , BALOO-2079 , BALOO-2081 , BALOO-2082..2089 (write a comment in order) , BLACK-WHITE-VELVET-01 , BLACK-WHITE-VELVET-02 , BLACK-WHITE-VELVET-03 , BLACK-WHITE-VELVET-04 , BLACK-WHITE-VELVET-05 , BLACK-WHITE-VELVET-06 , BLACK-WHITE-VELVET-07 , BLACK-WHITE-VELVET-08 , BLACK-WHITE-VELVET-09 , BLACK-WHITE-VELVET-10..32 (write a comment in order) , BLOOM-01 , BLOOM-02 , BLOOM-03 , BLOOM-04 , BLOOM-05 , BLOOM-06 , BLOOM-07 , BLOOM-08 , BLOOM-09 , BLOOM-10 , BRAID-3001 , BRAID-3002 ,