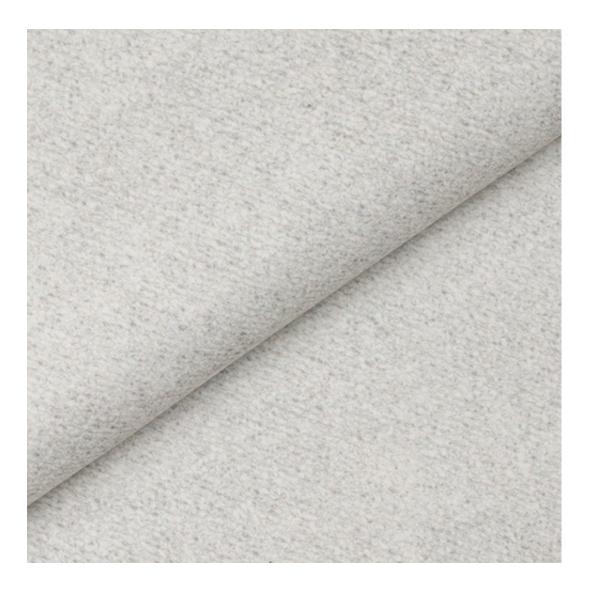

Bench height:

40 cm - 50 cm

Choose from parameter

Bench depth:

30 cm - 40 cm

Choose from parameter

Type of fabric: Choose from parameter

Type of fabric (Photo):

HAMILTON-2816

Product description

**Depth**: 30 cm , 35 cm , 40 cm

**Type of fabric**: HAMILTON-2816 (Photo) , ANDRE-1300 , ANDRE-1301 , ANDRE-1302 , ANDRE-1303 , ANDRE-1304 , ANDRE-1305 , ANDRE-1306 , ANDRE-1307 , ANDRE-1308 , ANDRE-1309 , ANDRE-1310 , ART-DECO-VELVET-01 , ART-DECO-VELVET-02 , ART-DECO-VELVET-03 , ART-DECO-VELVET-04 , ART-DECO-VELVET-05 , ART-DECO-VELVET-06 , ART-DECO-VELVET-07 , ART-DECO-VELVET-08 , ART-DECO-VELVET-09 , ART-DECO-VELVET-10..11 (write a comment in order) , ATOS-111 , ATOS-112 , ATOS-113 , ATOS-114 , ATOS-115 , ATOS-116 , ATOS-117 , ATOS-118 , ATOS-119 , ATOS-120..126 (write a comment in order) , AURORA-2480 , AURORA-2481 , AURORA-2482 , AURORA-2483 , AURORA-2484 , AURORA-2485 , AURORA-2486 , AURORA-2487 , AURORA-2488 , AURORA-2489..2505 (write a comment in order) , BALOO-2071 , BALOO-2072 , BALOO-2073 , BALOO-2074 , BALOO-2076 , BALOO-2077 , BALOO-2078 , BALOO-2079 , BALOO-2081 , BALOO-2082..2089 (write a comment in order) , BLACK-WHITE-VELVET-01 , BLACK-WHITE-VELVET-02 , BLACK-WHITE-VELVET-03 , BLACK-WHITE-VELVET-04 , BLACK-WHITE-VELVET-05 , BLACK-WHITE-VELVET-06 , BLACK-WHITE-VELVET-07 , BLACK-WHITE-VELVET-08 , BLACK-WHITE-VELVET-09 , BLACK-WHITE-VELVET-10..32 (write a comment in order) , BLOOM-01 , BLOOM-02 , BLOOM-03 , BLOOM-04 , BLOOM-05 , BLOOM-06 , BLOOM-07 , BLOOM-08 , BLOOM-09 , BLOOM-10 , BRAID-3001 , BRAID-3002 ,