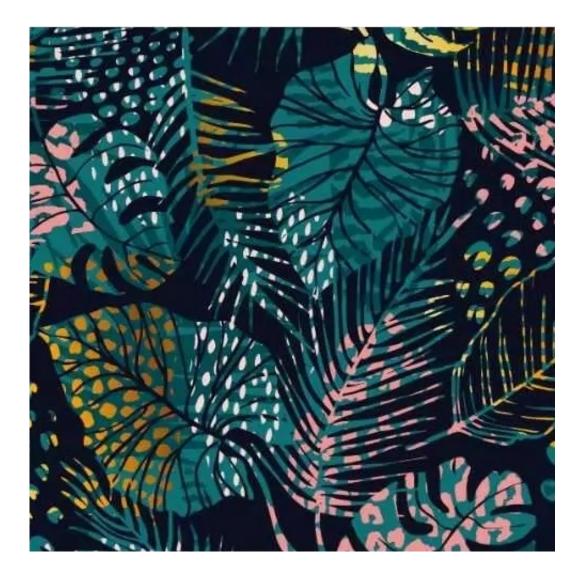

## **Product description**

Upholstered Bench Industrial Style LGM-253 HAMILTON-2816 | Width: 40 cm - 200 cm | Height: 40 cm - 50 cm | Depth: 30 cm - 40 cm |

Technical data

Product-Code:

Bench height:

40 cm - 50 cm

Choose from parameter

Bench depth:

30 cm - 40 cm

Choose from parameter

Type of fabric: Choose from parameter

Type of fabric (Photo):

HAMILTON-2816

Product description

**Depth**: 30 cm , 35 cm , 40 cm

**Type of fabric**: HAMILTON-2816 (Photo) , ANDRE-1300 , ANDRE-1301 , ANDRE-1302 , ANDRE-1303 , ANDRE-1304 , ANDRE-1305 , ANDRE-1306 , ANDRE-1307 , ANDRE-1308 , ANDRE-1309 , ANDRE-1310 , ART-DECO-VELVET-01 , ART-DECO-VELVET-02 , ART-DECO-VELVET-03 , ART-DECO-VELVET-04 , ART-DECO-VELVET-05 , ART-DECO-VELVET-06 , ART-DECO-VELVET-07 , ART-DECO-VELVET-08 , ART-DECO-VELVET-09 , ART-DECO-VELVET-10..11 (write a comment in order) , ATOS-111 , ATOS-112 , ATOS-113 , ATOS-114 , ATOS-115 , ATOS-116 , ATOS-117 , ATOS-118 , ATOS-119 , ATOS-120..126 (write a comment in order) , AURORA-2480 , AURORA-2481 , AURORA-2482 , AURORA-2483 , AURORA-2484 , AURORA-2485 , AURORA-2486 , AURORA-2487 , AURORA-2488 , AURORA-2489..2505 (write a comment in order) , BALOO-2071 , BALOO-2072 , BALOO-2073 , BALOO-2074 , BALOO-2076 , BALOO-2077 , BALOO-2078 , BALOO-2079 , BALOO-2081 , BALOO-2082..2089 (write a comment in order) , BLACK-WHITE-VELVET-01 , BLACK-WHITE-VELVET-02 , BLACK-WHITE-VELVET-03 , BLACK-WHITE-VELVET-04 , BLACK-WHITE-VELVET-05 , BLACK-WHITE-VELVET-06 , BLACK-WHITE-VELVET-07 , BLACK-WHITE-VELVET-08 , BLACK-WHITE-VELVET-09 , BLACK-WHITE-VELVET-10..32 (write a comment in order) , BLOOM-01 , BLOOM-02 , BLOOM-03 , BLOOM-04 , BLOOM-05 , BLOOM-06 , BLOOM-07 , BLOOM-08 , BLOOM-09 , BLOOM-10 , BRAID-3001 , BRAID-3002 ,