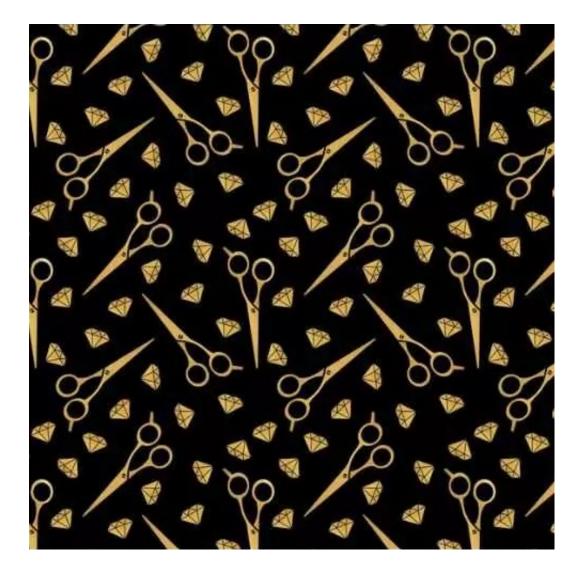

HAMILTON-2816

Product description

**Depth**: 30 cm , 35 cm , 40 cm

**Type of fabric**: HAMILTON-2816 (Photo) , ANDRE-1300 , ANDRE-1301 , ANDRE-1302 , ANDRE-1303 , ANDRE-1304 , ANDRE-1305 , ANDRE-1306 , ANDRE-1307 , ANDRE-1308 , ANDRE-1309 , ANDRE-1310 , ART-DECO-VELVET-01 , ART-DECO-VELVET-02 , ART-DECO-VELVET-03 , ART-DECO-VELVET-04 , ART-DECO-VELVET-05 , ART-DECO-VELVET-06 , ART-DECO-VELVET-07 , ART-DECO-VELVET-08 , ART-DECO-VELVET-09 , ART-DECO-VELVET-10..11 (write a comment in order) , ATOS-111 , ATOS-112 , ATOS-113 , ATOS-114 , ATOS-115 , ATOS-116 , ATOS-117 , ATOS-118 , ATOS-119 , ATOS-120..126 (write a comment in order) , AURORA-2480 , AURORA-2481 , AURORA-2482 , AURORA-2483 , AURORA-2484 , AURORA-2485 , AURORA-2486 , AURORA-2487 , AURORA-2488 , AURORA-2489..2505 (write a comment in order) , BALOO-2071 , BALOO-2072 , BALOO-2073 , BALOO-2074 , BALOO-2076 , BALOO-2077 , BALOO-2078 , BALOO-2079 , BALOO-2081 , BALOO-2082..2089 (write a comment in order) , BLACK-WHITE-VELVET-01 , BLACK-WHITE-VELVET-02 , BLACK-WHITE-VELVET-03 , BLACK-WHITE-VELVET-04 , BLACK-WHITE-VELVET-05 , BLACK-WHITE-VELVET-06 , BLACK-WHITE-VELVET-07 , BLACK-WHITE-VELVET-08 , BLACK-WHITE-VELVET-09 , BLACK-WHITE-VELVET-10..32 (write a comment in order) , BLOOM-01 , BLOOM-02 , BLOOM-03 , BLOOM-04 , BLOOM-05 , BLOOM-06 , BLOOM-07 , BLOOM-08 , BLOOM-09 , BLOOM-10 , BRAID-3001 , BRAID-3002 ,