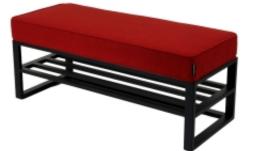

# Upholstered Bench Industrial Style LGM-253 HAMILTON-2816

| Number        | 24496            |  |
|---------------|------------------|--|
| Producer code | LGM-253          |  |
| Manufacturer  | Emra Wood Design |  |

## **Product description**

Upholstered Bench Industrial Style LGM-253 HAMILTON-2816 | Width: 40 cm - 200 cm | Height: 40 cm - 50 cm | Depth: 30 cm - 40 cm |

Technical data

Product-Code:

HAMILTON-2816

Product description

#### Upholstered Bench Industrial Style LGM-253 HAMILTON-2816

- A functional and practical bench for hallway, living room, bedroom, dressing room, bathroom, reception and office
- Some bench models have a practical shelf for shoes
- The frame and upholstery are made of the highest quality materials
- Production of the bench according to customer requirements

Product features

- Very high-quality and precise workmanship directly from the manufacturer
- The bench features an interchangeable seat to adapt the product to the future appearance of the room
- The bench does not require self-assembly and is delivered to the customer in its entirety
- Take a look at our fabric palette for more options
- We are at your disposal if you have any questions about the product
- By purchasing a product, you are buying a non-prefabricated item made according to specifications (selection of color, upholstery, materials, etc.)