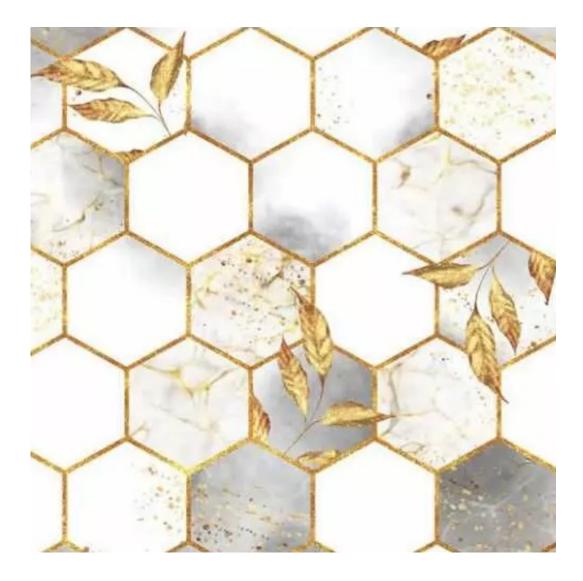

#### GEODY

HAMILTON

HEXAGON-VELVET

HOLD-ME

HUSK-VELVET

HYGGE

LEAF-VELVET

LIKE-ME

**Depth**: 30 cm , 35 cm , 40 cm

**Type of fabric**: HAMILTON-2816 (Photo) , ANDRE-1300 , ANDRE-1301 , ANDRE-1302 , ANDRE-1303 , ANDRE-1304 , ANDRE-1305 , ANDRE-1306 , ANDRE-1307 , ANDRE-1308 , ANDRE-1309 , ANDRE-1310 , ART-DECO-VELVET-01 , ART-DECO-VELVET-02 , ART-DECO-VELVET-03 , ART-DECO-VELVET-04 , ART-DECO-VELVET-05 , ART-DECO-VELVET-06 , ART-DECO-VELVET-07 , ART-DECO-VELVET-08 , ART-DECO-VELVET-09 , ART-DECO-VELVET-10..11 (write a comment in order) , ATOS-111 , ATOS-112 , ATOS-113 , ATOS-114 , ATOS-115 , ATOS-116 , ATOS-117 , ATOS-118 , ATOS-119 , ATOS-120..126 (write a comment in order) , AURORA-2480 , AURORA-2481 , AURORA-2482 , AURORA-2483 , AURORA-2484 , AURORA-2485 , AURORA-2486 , AURORA-2487 , AURORA-2488 , AURORA-2489..2505 (write a comment in order) , BALOO-2071 , BALOO-2072 , BALOO-2073 , BALOO-2074 , BALOO-2076 , BALOO-2077 , BALOO-2078 , BALOO-2079 , BALOO-2081 , BALOO-2082..2089 (write a comment in order) , BLACK-WHITE-VELVET-01 , BLACK-WHITE-VELVET-02 , BLACK-WHITE-VELVET-03 , BLACK-WHITE-VELVET-04 , BLACK-WHITE-VELVET-05 , BLACK-WHITE-VELVET-06 , BLACK-WHITE-VELVET-07 , BLACK-WHITE-VELVET-08 , BLACK-WHITE-VELVET-09 , BLACK-WHITE-VELVET-10..32 (write a comment in order) , BLOOM-01 , BLOOM-02 , BLOOM-03 , BLOOM-04 , BLOOM-05 , BLOOM-06 , BLOOM-07 , BLOOM-08 , BLOOM-09 , BLOOM-10 , BRAID-3001 , BRAID-3002 ,