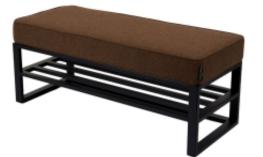

# Upholstered Bench Industrial Style LGM-253 HAMILTON-2812

| Number        | 24495            |  |
|---------------|------------------|--|
| Producer code | LGM-253          |  |
| Manufacturer  | Emra Wood Design |  |

## **Product description**

Upholstered Bench Industrial Style LGM-253 HAMILTON-2812 | Width: 40 cm - 200 cm | Height: 40 cm - 50 cm | Depth: 30 cm - 40 cm |

Technical data

Product-Code:

#### Upholstered Bench Industrial Style LGM-253 HAMILTON-2812

- A functional and practical bench for hallway, living room, bedroom, dressing room, bathroom, reception and office
- Some bench models have a practical shelf for shoes
- The frame and upholstery are made of the highest quality materials
- Production of the bench according to customer requirements

Product features

- Very high-quality and precise workmanship directly from the manufacturer
- The bench features an interchangeable seat to adapt the product to the future appearance of the room
- The bench does not require self-assembly and is delivered to the customer in its entirety
- Take a look at our fabric palette for more options
- We are at your disposal if you have any questions about the product
- By purchasing a product, you are buying a non-prefabricated item made according to specifications (selection of color, upholstery, materials, etc.)