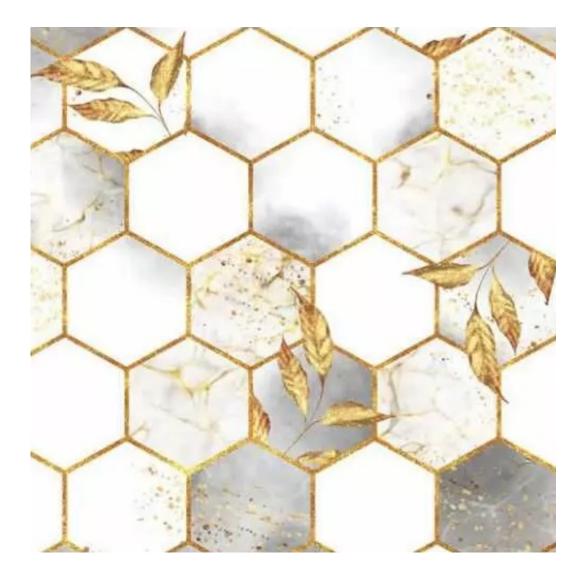

HAMILTON-2812

Product description

#### GEODY

HAMILTON

HEXAGON-VELVET

HOLD-ME

HUSK-VELVET

HYGGE

LEAF-VELVET

LIKE-ME

**Depth**: 30 cm , 35 cm , 40 cm

**Type of fabric**: HAMILTON-2812 (Photo) , ANDRE-1300 , ANDRE-1301 , ANDRE-1302 , ANDRE-1303 , ANDRE-1304 , ANDRE-1305 , ANDRE-1306 , ANDRE-1307 , ANDRE-1308 , ANDRE-1309 , ANDRE-1310 , ART-DECO-VELVET-01 , ART-DECO-VELVET-02 , ART-DECO-VELVET-03 , ART-DECO-VELVET-04 , ART-DECO-VELVET-05 , ART-DECO-VELVET-06 , ART-DECO-VELVET-07 , ART-DECO-VELVET-08 , ART-DECO-VELVET-09 , ART-DECO-VELVET-10..11 (write a comment in order) , ATOS-111 , ATOS-112 , ATOS-113 , ATOS-114 , ATOS-115 , ATOS-116 , ATOS-117 , ATOS-118 , ATOS-119 , ATOS-120..126 (write a comment in order) , AURORA-2480 , AURORA-2481 , AURORA-2482 , AURORA-2483 , AURORA-2484 , AURORA-2485 , AURORA-2486 , AURORA-2487 , AURORA-2488 , AURORA-2489..2505 (write a comment in order) , BALOO-2071 , BALOO-2072 , BALOO-2073 , BALOO-2074 , BALOO-2076 , BALOO-2077 , BALOO-2078 , BALOO-2079 , BALOO-2081 , BALOO-2082..2089 (write a comment in order) , BLACK-WHITE-VELVET-01 , BLACK-WHITE-VELVET-02 , BLACK-WHITE-VELVET-03 , BLACK-WHITE-VELVET-05 , BLACK-WHITE-VELVET-06 , BLACK-WHITE-VELVET-07 , BLACK-WHITE-VELVET-08 , BLACK-WHITE-VELVET-09 , BLACK-WHITE-VELVET-05 , BLACK-WHITE-VELVET-06 , BLACK-WHITE-VELVET-07 , BLACK-WHITE-VELVET-08 , BLACK-WHITE-VELVET-09 , BLOOM-09 , BLOOM-01 , BLOOM-02 , BLOOM-03 , BLOOM-04 , BLOOM-05 , BLOOM-06 , BLOOM-07 , BLOOM-08 , BLOOM-09 , BLOOM-10 , BRAID-3001 , BRAID-3002 ,