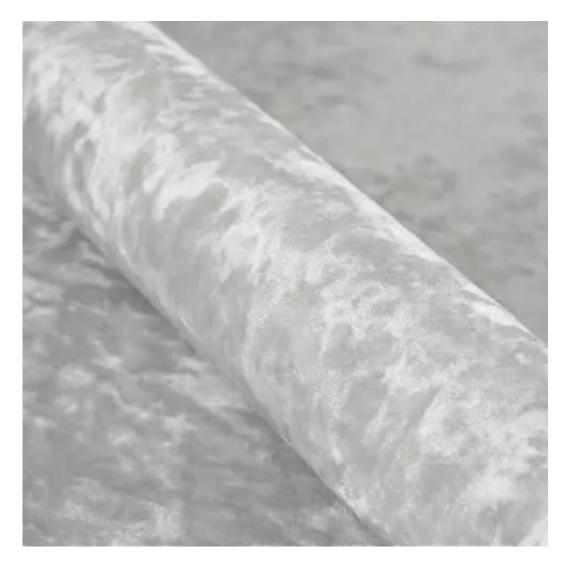

| LGM-253                 |  |  |  |
|-------------------------|--|--|--|
| Catalogue number:       |  |  |  |
| 24494                   |  |  |  |
| Condition:              |  |  |  |
| New                     |  |  |  |
| Bench width:            |  |  |  |
| 40 cm - 200 cm          |  |  |  |
| Choose from parameter   |  |  |  |
| Bench height:           |  |  |  |
| 40 cm - 50 cm           |  |  |  |
| Choose from parameter   |  |  |  |
| Bench depth:            |  |  |  |
| 30 cm - 40 cm           |  |  |  |
| Choose from parameter   |  |  |  |
| Type of fabric:         |  |  |  |
| Choose from parameter   |  |  |  |
| Type of fabric (Photo): |  |  |  |
| HAMILTON-2811           |  |  |  |
|                         |  |  |  |
|                         |  |  |  |
|                         |  |  |  |
|                         |  |  |  |

FLORENCE-ECO-LEATHER

FLOWER-VELVET

FUSHION-ECO-LEATHER

GEODY

**HAMILTON** 

**HEXAGON-VELVET** 

HOLD-ME

**HUSK-VELVET** 

**Height**: 40 cm , 45 cm , 50 cm **Depth**: 30 cm , 35 cm , 40 cm

Type of fabric: HAMILTON-2811 (Photo), ANDRE-1300, ANDRE-1301, ANDRE-1302, ANDRE-1303, ANDRE-1304, ANDRE-1305, ANDRE-1306, ANDRE-1307, ANDRE-1308, ANDRE-1309, ANDRE-1310, ART-DECO-VELVET-01, ART-DECO-VELVET-02, ART-DECO-VELVET-03, ART-DECO-VELVET-04, ART-DECO-VELVET-05, ART-DECO-VELVET-06, ART-DECO-VELVET-07, ART-DECO-VELVET-08, ART-DECO-VELVET-09, ART-DECO-VELVET-10...11 (write a comment in order), ATOS-111, ATOS-112, ATOS-113, ATOS-114, ATOS-115, ATOS-116, ATOS-117, ATOS-118, ATOS-119, ATOS-120...126 (write a comment in order), AURORA-2480, AURORA-2481, AURORA-2482, AURORA-2483, AURORA-2484, AURORA-2485, AURORA-2486, AURORA-2487, AURORA-2488, AURORA-2489...2505 (write a comment in order), BALOO-2071, BALOO-2072, BALOO-2073, BALOO-2074, BALOO-2076, BALOO-2077, BALOO-2078, BALOO-2079, BALOO-2081, BALOO-2082...2089 (write a comment in order), BLACK-WHITE-VELVET-01, BLACK-WHITE-VELVET-02, BLACK-WHITE-VELVET-03, BLACK-WHITE-VELVET-04, BLACK-WHITE-VELVET-05, BLACK-WHITE-VELVET-06, BLACK-WHITE-VELVET-07, BLACK-WHITE-VELVET-08, BLACK-WHITE-VELVET-09, BLACK-WHITE-VELVET-09, BLOOM-02, BLOOM-03, BLOOM-04, BLOOM-05, BLOOM-06, BLOOM-07, BLOOM-08, BLOOM-09, BLOOM-10, BRAID-3001, BRAID-3002,