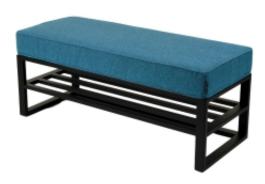

# **Upholstered Bench Industrial Style LGM-253 HAMILTON-2811**

| Number        | 24494            |
|---------------|------------------|
| Producer code | LGM-253          |
| Manufacturer  | Emra Wood Design |

# **Product description**

Upholstered Bench Industrial Style LGM-253 HAMILTON-2811  $\mid$  Width: 40 cm - 200 cm  $\mid$  Height: 40 cm - 50 cm  $\mid$  Depth: 30 cm - 40 cm  $\mid$ 

Technical data

Product-Code:

### Upholstered Bench Industrial Style LGM-253 HAMILTON-2811

- · A functional and practical bench for hallway, living room, bedroom, dressing room, bathroom, reception and office
- Some bench models have a practical shelf for shoes
- The frame and upholstery are made of the highest quality materials
- Production of the bench according to customer requirements

#### **Product features**

- Very high-quality and precise workmanship directly from the manufacturer
- The bench features an interchangeable seat to adapt the product to the future appearance of the room
- The bench does not require self-assembly and is delivered to the customer in its entirety
- Take a look at our fabric palette for more options
- We are at your disposal if you have any questions about the product
- By purchasing a product, you are buying a non-prefabricated item made according to specifications (selection of color, upholstery, materials, etc.)