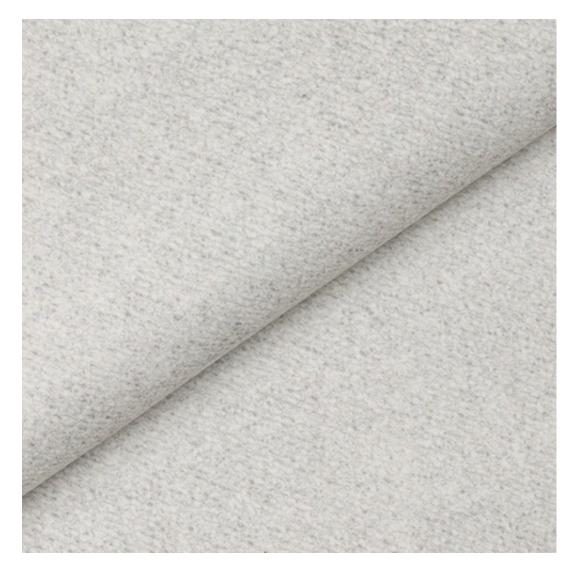

# **Product description**

Upholstered Bench Industrial Style LGM-253 HAMILTON-2811  $\mid$  Width: 40 cm - 200 cm  $\mid$  Height: 40 cm - 50 cm  $\mid$  Depth: 30 cm - 40 cm  $\mid$ 

Technical data

Product-Code:

| LGM-253                 |  |  |  |
|-------------------------|--|--|--|
| Catalogue number:       |  |  |  |
| 24494                   |  |  |  |
| Condition:              |  |  |  |
| New                     |  |  |  |
| Bench width:            |  |  |  |
| 40 cm - 200 cm          |  |  |  |
| Choose from parameter   |  |  |  |
| Bench height:           |  |  |  |
| 40 cm - 50 cm           |  |  |  |
| Choose from parameter   |  |  |  |
| Bench depth:            |  |  |  |
| 30 cm - 40 cm           |  |  |  |
| Choose from parameter   |  |  |  |
| Type of fabric:         |  |  |  |
| Choose from parameter   |  |  |  |
| Type of fabric (Photo): |  |  |  |
| HAMILTON-2811           |  |  |  |
|                         |  |  |  |
|                         |  |  |  |
|                         |  |  |  |
|                         |  |  |  |