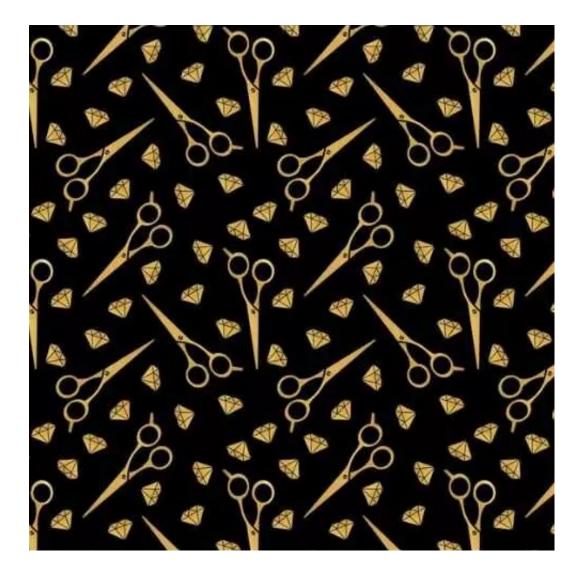

# **Product description**

Upholstered Bench Industrial Style LGM-253 HAMILTON-2811  $\mid$  Width: 40 cm - 200 cm  $\mid$  Height: 40 cm - 50 cm  $\mid$  Depth: 30 cm - 40 cm  $\mid$ 

Technical data

Product-Code:

| LGM-253                 |  |  |  |
|-------------------------|--|--|--|
| Catalogue number:       |  |  |  |
| 24494                   |  |  |  |
| Condition:              |  |  |  |
| New                     |  |  |  |
| Bench width:            |  |  |  |
| 40 cm - 200 cm          |  |  |  |
| Choose from parameter   |  |  |  |
| Bench height:           |  |  |  |
| 40 cm - 50 cm           |  |  |  |
| Choose from parameter   |  |  |  |
| Bench depth:            |  |  |  |
| 30 cm - 40 cm           |  |  |  |
| Choose from parameter   |  |  |  |
| Type of fabric:         |  |  |  |
| Choose from parameter   |  |  |  |
| Type of fabric (Photo): |  |  |  |
| HAMILTON-2811           |  |  |  |
|                         |  |  |  |
|                         |  |  |  |
|                         |  |  |  |
|                         |  |  |  |

**Height**: 40 cm , 45 cm , 50 cm **Depth**: 30 cm , 35 cm , 40 cm

Type of fabric: HAMILTON-2811 (Photo), ANDRE-1300, ANDRE-1301, ANDRE-1302, ANDRE-1303, ANDRE-1304, ANDRE-1305, ANDRE-1306, ANDRE-1307, ANDRE-1308, ANDRE-1309, ANDRE-1310, ART-DECO-VELVET-01, ART-DECO-VELVET-02, ART-DECO-VELVET-03, ART-DECO-VELVET-04, ART-DECO-VELVET-05, ART-DECO-VELVET-06, ART-DECO-VELVET-07, ART-DECO-VELVET-08, ART-DECO-VELVET-09, ART-DECO-VELVET-10...11 (write a comment in order), ATOS-111, ATOS-112, ATOS-113, ATOS-114, ATOS-115, ATOS-116, ATOS-117, ATOS-118, ATOS-119, ATOS-120...126 (write a comment in order), AURORA-2480, AURORA-2481, AURORA-2482, AURORA-2483, AURORA-2484, AURORA-2485, AURORA-2486, AURORA-2487, AURORA-2488, AURORA-2489...2505 (write a comment in order), BALOO-2071, BALOO-2072, BALOO-2073, BALOO-2074, BALOO-2076, BALOO-2077, BALOO-2078, BALOO-2079, BALOO-2081, BALOO-2082...2089 (write a comment in order), BLACK-WHITE-VELVET-01, BLACK-WHITE-VELVET-02, BLACK-WHITE-VELVET-03, BLACK-WHITE-VELVET-04, BLACK-WHITE-VELVET-05, BLACK-WHITE-VELVET-06, BLACK-WHITE-VELVET-07, BLACK-WHITE-VELVET-08, BLACK-WHITE-VELVET-09, BLACK-WHITE-VELVET-09, BLOOM-02, BLOOM-03, BLOOM-04, BLOOM-05, BLOOM-06, BLOOM-07, BLOOM-08, BLOOM-09, BLOOM-10, BRAID-3001, BRAID-3002,