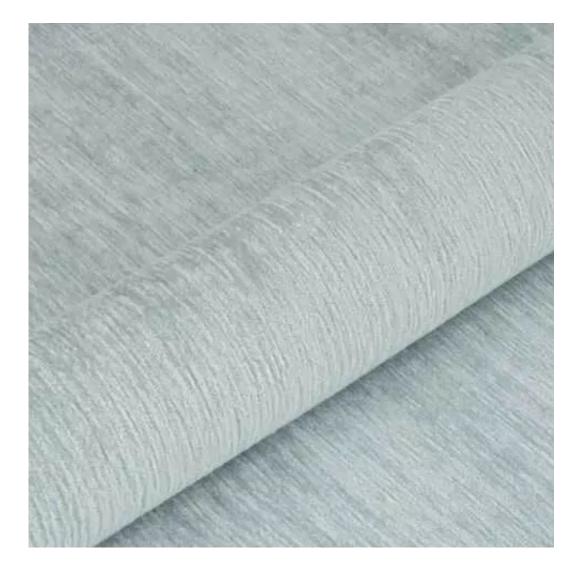

# **Product description**

Upholstered Bench Industrial Style LGM-253 HAMILTON-2811  $\mid$  Width: 40 cm - 200 cm  $\mid$  Height: 40 cm - 50 cm  $\mid$  Depth: 30 cm - 40 cm  $\mid$ 

Technical data

Product-Code:

| LGM-253                 |  |  |  |
|-------------------------|--|--|--|
| Catalogue number:       |  |  |  |
| 24494                   |  |  |  |
| Condition:              |  |  |  |
| New                     |  |  |  |
| Bench width:            |  |  |  |
| 40 cm - 200 cm          |  |  |  |
| Choose from parameter   |  |  |  |
| Bench height:           |  |  |  |
| 40 cm - 50 cm           |  |  |  |
| Choose from parameter   |  |  |  |
| Bench depth:            |  |  |  |
| 30 cm - 40 cm           |  |  |  |
| Choose from parameter   |  |  |  |
| Type of fabric:         |  |  |  |
| Choose from parameter   |  |  |  |
| Type of fabric (Photo): |  |  |  |
| HAMILTON-2811           |  |  |  |
|                         |  |  |  |
|                         |  |  |  |
|                         |  |  |  |
|                         |  |  |  |