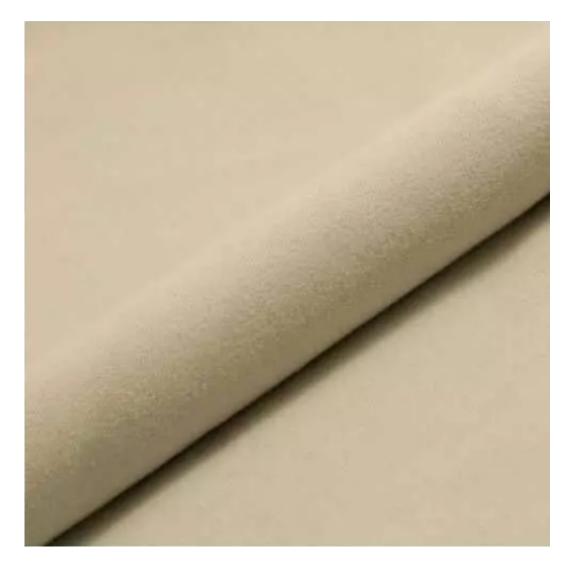

| LGM-253                 |  |  |  |
|-------------------------|--|--|--|
| Catalogue number:       |  |  |  |
| 24494                   |  |  |  |
| Condition:              |  |  |  |
| New                     |  |  |  |
| Bench width:            |  |  |  |
| 40 cm - 200 cm          |  |  |  |
| Choose from parameter   |  |  |  |
| Bench height:           |  |  |  |
| 40 cm - 50 cm           |  |  |  |
| Choose from parameter   |  |  |  |
| Bench depth:            |  |  |  |
| 30 cm - 40 cm           |  |  |  |
| Choose from parameter   |  |  |  |
| Type of fabric:         |  |  |  |
| Choose from parameter   |  |  |  |
| Type of fabric (Photo): |  |  |  |
| HAMILTON-2811           |  |  |  |
|                         |  |  |  |
|                         |  |  |  |
|                         |  |  |  |
|                         |  |  |  |

FLORENCE-ECO-LEATHER

FLOWER-VELVET

FUSHION-ECO-LEATHER

GEODY

**HAMILTON** 

**HEXAGON-VELVET** 

HOLD-ME

**HUSK-VELVET** 