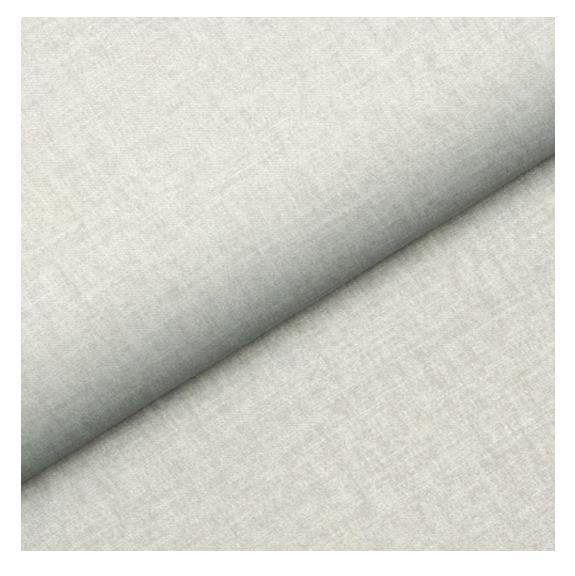

# **Product description**

Upholstered Bench Industrial Style LGM-253 HAMILTON-2811  $\mid$  Width: 40 cm - 200 cm  $\mid$  Height: 40 cm - 50 cm  $\mid$  Depth: 30 cm - 40 cm  $\mid$ 

Technical data

Product-Code:

| LGM-253                 |  |  |  |
|-------------------------|--|--|--|
| Catalogue number:       |  |  |  |
| 24494                   |  |  |  |
| Condition:              |  |  |  |
| New                     |  |  |  |
| Bench width:            |  |  |  |
| 40 cm - 200 cm          |  |  |  |
| Choose from parameter   |  |  |  |
| Bench height:           |  |  |  |
| 40 cm - 50 cm           |  |  |  |
| Choose from parameter   |  |  |  |
| Bench depth:            |  |  |  |
| 30 cm - 40 cm           |  |  |  |
| Choose from parameter   |  |  |  |
| Type of fabric:         |  |  |  |
| Choose from parameter   |  |  |  |
| Type of fabric (Photo): |  |  |  |
| HAMILTON-2811           |  |  |  |
|                         |  |  |  |
|                         |  |  |  |
|                         |  |  |  |
|                         |  |  |  |

**Height**: 40 cm , 45 cm , 50 cm **Depth**: 30 cm , 35 cm , 40 cm

Type of fabric: HAMILTON-2811 (Photo), ANDRE-1300, ANDRE-1301, ANDRE-1302, ANDRE-1303, ANDRE-1304, ANDRE-1305, ANDRE-1306, ANDRE-1307, ANDRE-1308, ANDRE-1309, ANDRE-1310, ART-DECO-VELVET-01, ART-DECO-VELVET-02, ART-DECO-VELVET-03, ART-DECO-VELVET-04, ART-DECO-VELVET-05, ART-DECO-VELVET-06, ART-DECO-VELVET-07, ART-DECO-VELVET-08, ART-DECO-VELVET-09, ART-DECO-VELVET-10...11 (write a comment in order), ATOS-111, ATOS-112, ATOS-113, ATOS-114, ATOS-115, ATOS-116, ATOS-117, ATOS-118, ATOS-119, ATOS-120...126 (write a comment in order), AURORA-2480, AURORA-2481, AURORA-2482, AURORA-2483, AURORA-2484, AURORA-2485, AURORA-2486, AURORA-2487, AURORA-2488, AURORA-2489...2505 (write a comment in order), BALOO-2071, BALOO-2072, BALOO-2073, BALOO-2074, BALOO-2076, BALOO-2077, BALOO-2078, BALOO-2079, BALOO-2081, BALOO-2082...2089 (write a comment in order), BLACK-WHITE-VELVET-01, BLACK-WHITE-VELVET-02, BLACK-WHITE-VELVET-03, BLACK-WHITE-VELVET-04, BLACK-WHITE-VELVET-05, BLACK-WHITE-VELVET-06, BLACK-WHITE-VELVET-07, BLACK-WHITE-VELVET-08, BLACK-WHITE-VELVET-09, BLACK-WHITE-VELVET-09, BLOOM-02, BLOOM-03, BLOOM-04, BLOOM-05, BLOOM-06, BLOOM-07, BLOOM-08, BLOOM-09, BLOOM-10, BRAID-3001, BRAID-3002,