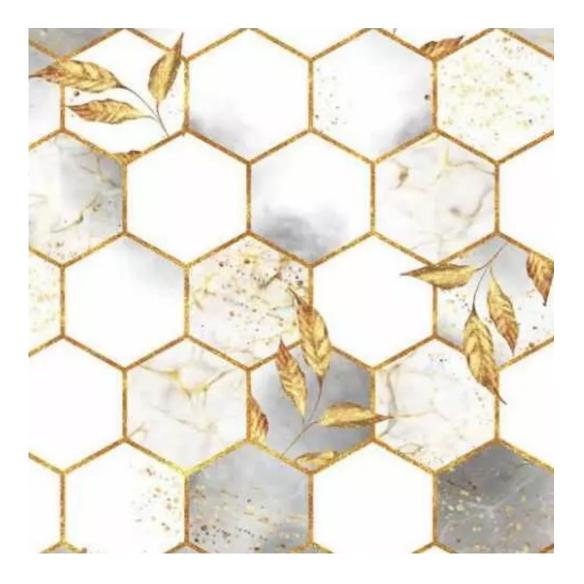

| LGM-253                 |  |  |  |
|-------------------------|--|--|--|
| Catalogue number:       |  |  |  |
| 24494                   |  |  |  |
| Condition:              |  |  |  |
| New                     |  |  |  |
| Bench width:            |  |  |  |
| 40 cm - 200 cm          |  |  |  |
| Choose from parameter   |  |  |  |
| Bench height:           |  |  |  |
| 40 cm - 50 cm           |  |  |  |
| Choose from parameter   |  |  |  |
| Bench depth:            |  |  |  |
| 30 cm - 40 cm           |  |  |  |
| Choose from parameter   |  |  |  |
| Type of fabric:         |  |  |  |
| Choose from parameter   |  |  |  |
| Type of fabric (Photo): |  |  |  |
| HAMILTON-2811           |  |  |  |
|                         |  |  |  |
|                         |  |  |  |
|                         |  |  |  |
|                         |  |  |  |

FLORENCE-ECO-LEATHER

FLOWER-VELVET

FUSHION-ECO-LEATHER

GEODY

**HAMILTON** 

**HEXAGON-VELVET** 

HOLD-ME

**HUSK-VELVET** 