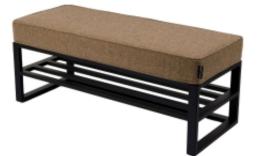

# Upholstered Bench Industrial Style LGM-253 HAMILTON-2808

| Number        | 24492            |  |
|---------------|------------------|--|
| Producer code | LGM-253          |  |
| Manufacturer  | Emra Wood Design |  |

## **Product description**

Upholstered Bench Industrial Style LGM-253 HAMILTON-2808 | Width: 40 cm - 200 cm | Height: 40 cm - 50 cm | Depth: 30 cm - 40 cm |

Technical data

Product-Code:

HAMILTON-2808

Product description

#### Upholstered Bench Industrial Style LGM-253 HAMILTON-2808

- A functional and practical bench for hallway, living room, bedroom, dressing room, bathroom, reception and office
- Some bench models have a practical shelf for shoes
- The frame and upholstery are made of the highest quality materials
- Production of the bench according to customer requirements

Product features

- Very high-quality and precise workmanship directly from the manufacturer
- The bench features an interchangeable seat to adapt the product to the future appearance of the room
- The bench does not require self-assembly and is delivered to the customer in its entirety
- Take a look at our fabric palette for more options
- We are at your disposal if you have any questions about the product
- By purchasing a product, you are buying a non-prefabricated item made according to specifications (selection of color, upholstery, materials, etc.)