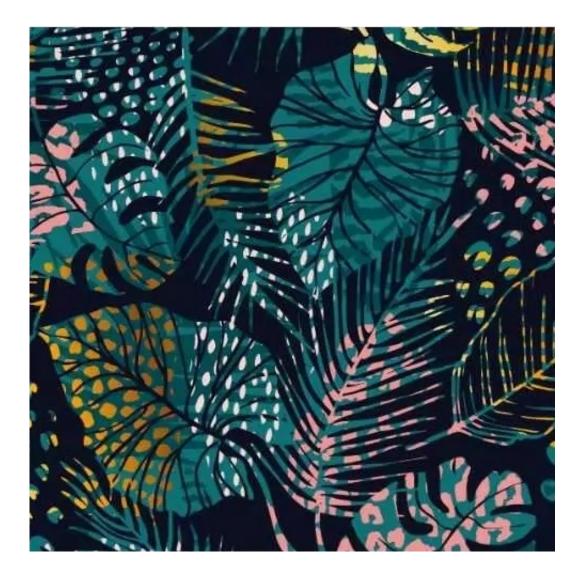

## **Product description**

Upholstered Bench Industrial Style LGM-253 HAMILTON-2808 | Width: 40 cm - 200 cm | Height: 40 cm - 50 cm | Depth: 30 cm - 40 cm |

Technical data

Product-Code:

Bench height:

40 cm - 50 cm

Choose from parameter

Bench depth:

30 cm - 40 cm

Choose from parameter

Type of fabric: Choose from parameter

Type of fabric (Photo):

HAMILTON-2808

Product description

**Depth**: 30 cm , 35 cm , 40 cm

**Type of fabric**: HAMILTON-2808 (Photo) , ANDRE-1300 , ANDRE-1301 , ANDRE-1302 , ANDRE-1303 , ANDRE-1304 , ANDRE-1305 , ANDRE-1306 , ANDRE-1307 , ANDRE-1308 , ANDRE-1309 , ANDRE-1310 , ART-DECO-VELVET-01 , ART-DECO-VELVET-02 , ART-DECO-VELVET-03 , ART-DECO-VELVET-04 , ART-DECO-VELVET-05 , ART-DECO-VELVET-06 , ART-DECO-VELVET-07 , ART-DECO-VELVET-08 , ART-DECO-VELVET-09 , ART-DECO-VELVET-10..11 (write a comment in order) , ATOS-111 , ATOS-112 , ATOS-113 , ATOS-114 , ATOS-115 , ATOS-116 , ATOS-117 , ATOS-118 , ATOS-119 , ATOS-120..126 (write a comment in order) , AURORA-2480 , AURORA-2481 , AURORA-2482 , AURORA-2483 , AURORA-2484 , AURORA-2485 , AURORA-2486 , AURORA-2487 , AURORA-2488 , AURORA-2489..2505 (write a comment in order) , BALOO-2071 , BALOO-2072 , BALOO-2073 , BALOO-2074 , BALOO-2076 , BALOO-2077 , BALOO-2078 , BALOO-2079 , BALOO-2081 , BALOO-2082..2089 (write a comment in order) , BLACK-WHITE-VELVET-01 , BLACK-WHITE-VELVET-02 , BLACK-WHITE-VELVET-03 , BLACK-WHITE-VELVET-04 , BLACK-WHITE-VELVET-05 , BLACK-WHITE-VELVET-06 , BLACK-WHITE-VELVET-07 , BLACK-WHITE-VELVET-08 , BLACK-WHITE-VELVET-09 , BLACK-WHITE-VELVET-10..32 (write a comment in order) , BLOOM-01 , BLOOM-02 , BLOOM-03 , BLOOM-04 , BLOOM-05 , BLOOM-06 , BLOOM-07 , BLOOM-08 , BLOOM-09 , BLOOM-10 , BRAID-3001 , BRAID-3002 ,