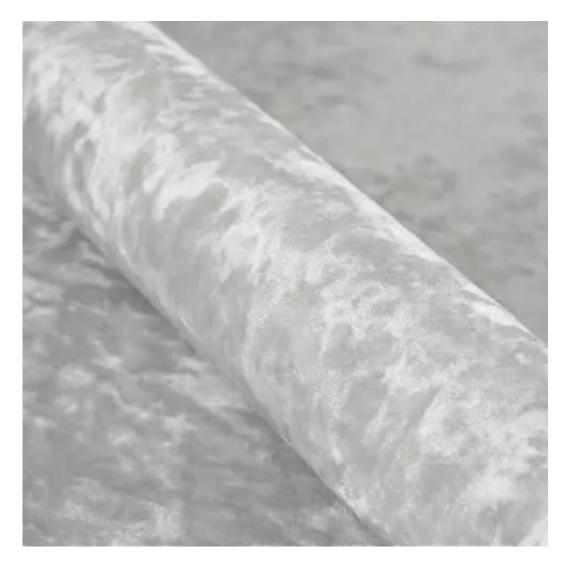

# **Product description**

Upholstered Bench Industrial Style LGM-253 HAMILTON-2807 | Width: 40 cm - 200 cm | Height: 40 cm - 50 cm | Depth: 30 cm - 40 cm |

Technical data

Product-Code:

| LGM-253                 |  |
|-------------------------|--|
| Catalogue number:       |  |
| 24491                   |  |
|                         |  |
| Condition:              |  |
| New                     |  |
|                         |  |
| Bench width:            |  |
| 40 cm - 200 cm          |  |
| Choose from parameter   |  |
|                         |  |
| Bench height:           |  |
| 40 cm - 50 cm           |  |
| Choose from parameter   |  |
|                         |  |
| Bench depth:            |  |
| 30 cm - 40 cm           |  |
| Choose from parameter   |  |
|                         |  |
| Type of fabric:         |  |
| Choose from parameter   |  |
|                         |  |
| Type of fabric (Photo): |  |
| HAMILTON-2807           |  |
|                         |  |
|                         |  |
|                         |  |
|                         |  |

**Height**: 40 cm , 45 cm , 50 cm **Depth**: 30 cm , 35 cm , 40 cm

Type of fabric: HAMILTON-2807 (Photo), ANDRE-1300, ANDRE-1301, ANDRE-1302, ANDRE-1303, ANDRE-1304, ANDRE-1305, ANDRE-1306, ANDRE-1307, ANDRE-1308, ANDRE-1309, ANDRE-1310, ART-DECO-VELVET-01, ART-DECO-VELVET-02, ART-DECO-VELVET-03, ART-DECO-VELVET-04, ART-DECO-VELVET-05, ART-DECO-VELVET-06, ART-DECO-VELVET-07, ART-DECO-VELVET-08, ART-DECO-VELVET-09, ART-DECO-VELVET-10...11 (write a comment in order), ATOS-111, ATOS-112, ATOS-113, ATOS-114, ATOS-115, ATOS-116, ATOS-117, ATOS-118, ATOS-119, ATOS-120...126 (write a comment in order), AURORA-2480, AURORA-2481, AURORA-2482, AURORA-2483, AURORA-2484, AURORA-2485, AURORA-2486, AURORA-2487, AURORA-2488, AURORA-2489...2505 (write a comment in order), BALOO-2071, BALOO-2072, BALOO-2073, BALOO-2074, BALOO-2076, BALOO-2077, BALOO-2078, BALOO-2079, BALOO-2081, BALOO-2082...2089 (write a comment in order), BLACK-WHITE-VELVET-01, BLACK-WHITE-VELVET-02, BLACK-WHITE-VELVET-03, BLACK-WHITE-VELVET-04, BLACK-WHITE-VELVET-05, BLACK-WHITE-VELVET-06, BLACK-WHITE-VELVET-07, BLACK-WHITE-VELVET-08, BLACK-WHITE-VELVET-09, BLACK-WHITE-VELVET-09, BLOOM-02, BLOOM-03, BLOOM-04, BLOOM-05, BLOOM-06, BLOOM-07, BLOOM-08, BLOOM-09, BLOOM-10, BRAID-3001, BRAID-3002,