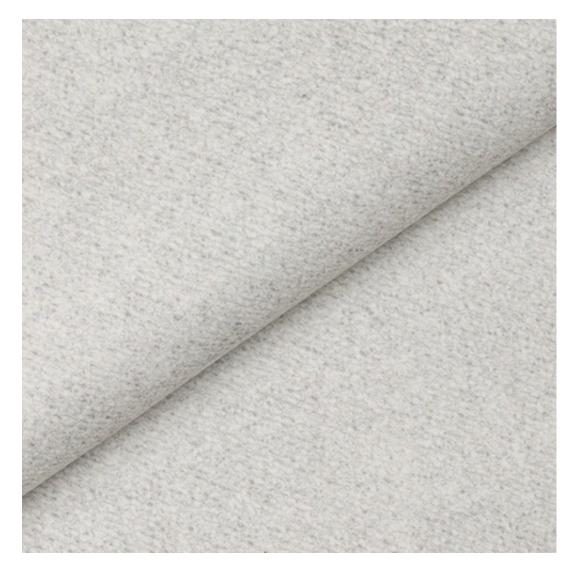

# **Product description**

Upholstered Bench Industrial Style LGM-253 HAMILTON-2807 | Width: 40 cm - 200 cm | Height: 40 cm - 50 cm | Depth: 30 cm - 40 cm |

Technical data

Product-Code:

| LGM-253                 |  |
|-------------------------|--|
| Catalogue number:       |  |
| 24491                   |  |
|                         |  |
| Condition:              |  |
| New                     |  |
|                         |  |
| Bench width:            |  |
| 40 cm - 200 cm          |  |
| Choose from parameter   |  |
|                         |  |
| Bench height:           |  |
| 40 cm - 50 cm           |  |
| Choose from parameter   |  |
|                         |  |
| Bench depth:            |  |
| 30 cm - 40 cm           |  |
| Choose from parameter   |  |
|                         |  |
| Type of fabric:         |  |
| Choose from parameter   |  |
|                         |  |
| Type of fabric (Photo): |  |
| HAMILTON-2807           |  |
|                         |  |
|                         |  |
|                         |  |
|                         |  |

FLORENCE-ECO-LEATHER

FLOWER-VELVET

FUSHION-ECO-LEATHER

GEODY

**HAMILTON** 

**HEXAGON-VELVET** 

HOLD-ME

**HUSK-VELVET** 

**Height**: 40 cm , 45 cm , 50 cm **Depth**: 30 cm , 35 cm , 40 cm

Type of fabric: HAMILTON-2807 (Photo), ANDRE-1300, ANDRE-1301, ANDRE-1302, ANDRE-1303, ANDRE-1304, ANDRE-1305, ANDRE-1306, ANDRE-1307, ANDRE-1308, ANDRE-1309, ANDRE-1310, ART-DECO-VELVET-01, ART-DECO-VELVET-02, ART-DECO-VELVET-03, ART-DECO-VELVET-04, ART-DECO-VELVET-05, ART-DECO-VELVET-06, ART-DECO-VELVET-07, ART-DECO-VELVET-08, ART-DECO-VELVET-09, ART-DECO-VELVET-10...11 (write a comment in order), ATOS-111, ATOS-112, ATOS-113, ATOS-114, ATOS-115, ATOS-116, ATOS-117, ATOS-118, ATOS-119, ATOS-120...126 (write a comment in order), AURORA-2480, AURORA-2481, AURORA-2482, AURORA-2483, AURORA-2484, AURORA-2485, AURORA-2486, AURORA-2487, AURORA-2488, AURORA-2489...2505 (write a comment in order), BALOO-2071, BALOO-2072, BALOO-2073, BALOO-2074, BALOO-2076, BALOO-2077, BALOO-2078, BALOO-2079, BALOO-2081, BALOO-2082...2089 (write a comment in order), BLACK-WHITE-VELVET-01, BLACK-WHITE-VELVET-02, BLACK-WHITE-VELVET-03, BLACK-WHITE-VELVET-04, BLACK-WHITE-VELVET-05, BLACK-WHITE-VELVET-06, BLACK-WHITE-VELVET-07, BLACK-WHITE-VELVET-08, BLACK-WHITE-VELVET-09, BLACK-WHITE-VELVET-09, BLOOM-02, BLOOM-03, BLOOM-04, BLOOM-05, BLOOM-06, BLOOM-07, BLOOM-08, BLOOM-09, BLOOM-10, BRAID-3001, BRAID-3002,