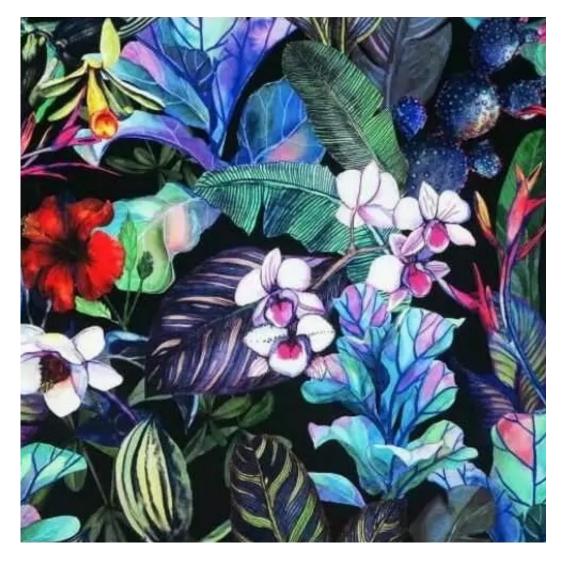

# **Product description**

Upholstered Bench Industrial Style LGM-253 HAMILTON-2807 | Width: 40 cm - 200 cm | Height: 40 cm - 50 cm | Depth: 30 cm - 40 cm |

Technical data

Product-Code:

| LGM-253                 |  |
|-------------------------|--|
| Catalogue number:       |  |
| 24491                   |  |
|                         |  |
| Condition:              |  |
| New                     |  |
|                         |  |
| Bench width:            |  |
| 40 cm - 200 cm          |  |
| Choose from parameter   |  |
|                         |  |
| Bench height:           |  |
| 40 cm - 50 cm           |  |
| Choose from parameter   |  |
|                         |  |
| Bench depth:            |  |
| 30 cm - 40 cm           |  |
| Choose from parameter   |  |
|                         |  |
| Type of fabric:         |  |
| Choose from parameter   |  |
|                         |  |
| Type of fabric (Photo): |  |
| HAMILTON-2807           |  |
|                         |  |
|                         |  |
|                         |  |
|                         |  |

FLORENCE-ECO-LEATHER

FLOWER-VELVET

FUSHION-ECO-LEATHER

GEODY

**HAMILTON** 

**HEXAGON-VELVET** 

HOLD-ME

**HUSK-VELVET** 