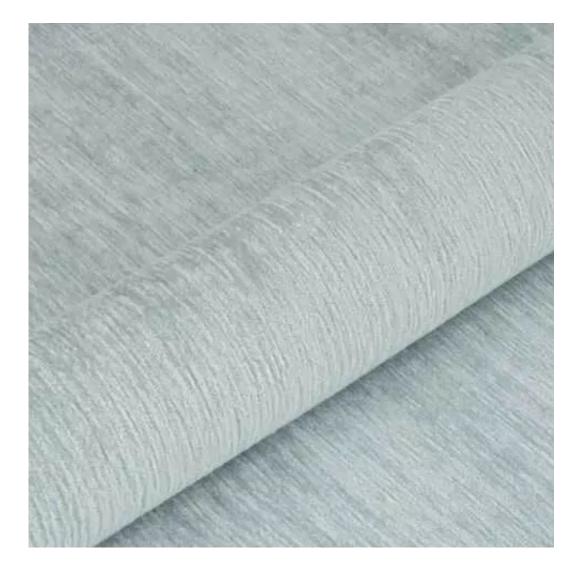

# **Product description**

Upholstered Bench Industrial Style LGM-253 HAMILTON-2807 | Width: 40 cm - 200 cm | Height: 40 cm - 50 cm | Depth: 30 cm - 40 cm |

Technical data

Product-Code:

| LGM-253                 |  |
|-------------------------|--|
| Catalogue number:       |  |
| 24491                   |  |
|                         |  |
| Condition:              |  |
| New                     |  |
|                         |  |
| Bench width:            |  |
| 40 cm - 200 cm          |  |
| Choose from parameter   |  |
|                         |  |
| Bench height:           |  |
| 40 cm - 50 cm           |  |
| Choose from parameter   |  |
|                         |  |
| Bench depth:            |  |
| 30 cm - 40 cm           |  |
| Choose from parameter   |  |
|                         |  |
| Type of fabric:         |  |
| Choose from parameter   |  |
|                         |  |
| Type of fabric (Photo): |  |
| HAMILTON-2807           |  |
|                         |  |
|                         |  |
|                         |  |
|                         |  |

FLORENCE-ECO-LEATHER

FLOWER-VELVET

FUSHION-ECO-LEATHER

GEODY

**HAMILTON** 

**HEXAGON-VELVET** 

HOLD-ME

**HUSK-VELVET** 

**Height**: 40 cm , 45 cm , 50 cm **Depth**: 30 cm , 35 cm , 40 cm

Type of fabric: HAMILTON-2807 (Photo), ANDRE-1300, ANDRE-1301, ANDRE-1302, ANDRE-1303, ANDRE-1304, ANDRE-1305, ANDRE-1306, ANDRE-1307, ANDRE-1308, ANDRE-1309, ANDRE-1310, ART-DECO-VELVET-01, ART-DECO-VELVET-02, ART-DECO-VELVET-03, ART-DECO-VELVET-04, ART-DECO-VELVET-05, ART-DECO-VELVET-06, ART-DECO-VELVET-07, ART-DECO-VELVET-08, ART-DECO-VELVET-09, ART-DECO-VELVET-10...11 (write a comment in order), ATOS-111, ATOS-112, ATOS-113, ATOS-114, ATOS-115, ATOS-116, ATOS-117, ATOS-118, ATOS-119, ATOS-120...126 (write a comment in order), AURORA-2480, AURORA-2481, AURORA-2482, AURORA-2483, AURORA-2484, AURORA-2485, AURORA-2486, AURORA-2487, AURORA-2488, AURORA-2489...2505 (write a comment in order), BALOO-2071, BALOO-2072, BALOO-2073, BALOO-2074, BALOO-2076, BALOO-2077, BALOO-2078, BALOO-2079, BALOO-2081, BALOO-2082...2089 (write a comment in order), BLACK-WHITE-VELVET-01, BLACK-WHITE-VELVET-02, BLACK-WHITE-VELVET-03, BLACK-WHITE-VELVET-04, BLACK-WHITE-VELVET-05, BLACK-WHITE-VELVET-06, BLACK-WHITE-VELVET-07, BLACK-WHITE-VELVET-08, BLACK-WHITE-VELVET-09, BLACK-WHITE-VELVET-09, BLOOM-02, BLOOM-03, BLOOM-04, BLOOM-05, BLOOM-06, BLOOM-07, BLOOM-08, BLOOM-09, BLOOM-10, BRAID-3001, BRAID-3002,