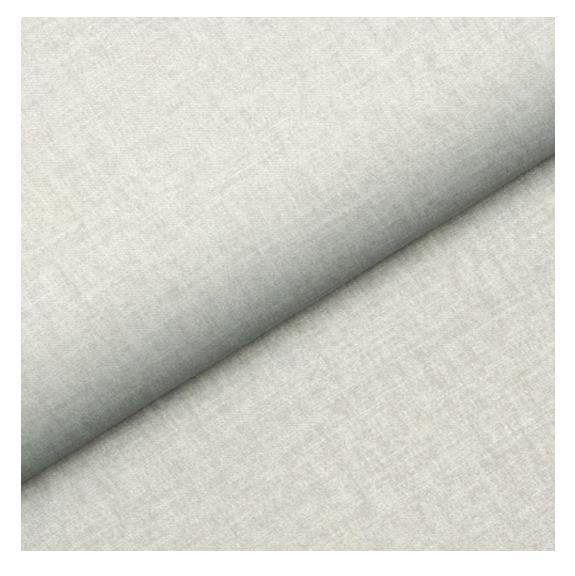

# **Product description**

Upholstered Bench Industrial Style LGM-253 HAMILTON-2807 | Width: 40 cm - 200 cm | Height: 40 cm - 50 cm | Depth: 30 cm - 40 cm |

Technical data

Product-Code:

| LGM-253                 |  |
|-------------------------|--|
| Catalogue number:       |  |
| 24491                   |  |
|                         |  |
| Condition:              |  |
| New                     |  |
|                         |  |
| Bench width:            |  |
| 40 cm - 200 cm          |  |
| Choose from parameter   |  |
|                         |  |
| Bench height:           |  |
| 40 cm - 50 cm           |  |
| Choose from parameter   |  |
|                         |  |
| Bench depth:            |  |
| 30 cm - 40 cm           |  |
| Choose from parameter   |  |
|                         |  |
| Type of fabric:         |  |
| Choose from parameter   |  |
|                         |  |
| Type of fabric (Photo): |  |
| HAMILTON-2807           |  |
|                         |  |
|                         |  |
|                         |  |
|                         |  |

**Height**: 40 cm , 45 cm , 50 cm **Depth**: 30 cm , 35 cm , 40 cm

Type of fabric: HAMILTON-2807 (Photo), ANDRE-1300, ANDRE-1301, ANDRE-1302, ANDRE-1303, ANDRE-1304, ANDRE-1305, ANDRE-1306, ANDRE-1307, ANDRE-1308, ANDRE-1309, ANDRE-1310, ART-DECO-VELVET-01, ART-DECO-VELVET-02, ART-DECO-VELVET-03, ART-DECO-VELVET-04, ART-DECO-VELVET-05, ART-DECO-VELVET-06, ART-DECO-VELVET-07, ART-DECO-VELVET-08, ART-DECO-VELVET-09, ART-DECO-VELVET-10...11 (write a comment in order), ATOS-111, ATOS-112, ATOS-113, ATOS-114, ATOS-115, ATOS-116, ATOS-117, ATOS-118, ATOS-119, ATOS-120...126 (write a comment in order), AURORA-2480, AURORA-2481, AURORA-2482, AURORA-2483, AURORA-2484, AURORA-2485, AURORA-2486, AURORA-2487, AURORA-2488, AURORA-2489...2505 (write a comment in order), BALOO-2071, BALOO-2072, BALOO-2073, BALOO-2074, BALOO-2076, BALOO-2077, BALOO-2078, BALOO-2079, BALOO-2081, BALOO-2082...2089 (write a comment in order), BLACK-WHITE-VELVET-01, BLACK-WHITE-VELVET-02, BLACK-WHITE-VELVET-03, BLACK-WHITE-VELVET-04, BLACK-WHITE-VELVET-05, BLACK-WHITE-VELVET-06, BLACK-WHITE-VELVET-07, BLACK-WHITE-VELVET-08, BLACK-WHITE-VELVET-09, BLACK-WHITE-VELVET-09, BLOOM-02, BLOOM-03, BLOOM-04, BLOOM-05, BLOOM-06, BLOOM-07, BLOOM-08, BLOOM-09, BLOOM-10, BRAID-3001, BRAID-3002,