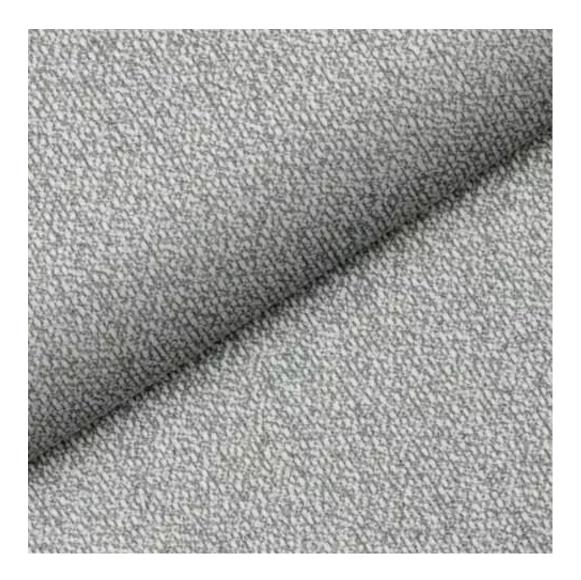

Bench height:

40 cm - 50 cm

Choose from parameter

Bench depth:

30 cm - 40 cm

Choose from parameter

Type of fabric: Choose from parameter

Type of fabric (Photo):

HAMILTON-2802

Product description

**Depth**: 30 cm , 35 cm , 40 cm

**Type of fabric**: HAMILTON-2802 (Photo) , ANDRE-1300 , ANDRE-1301 , ANDRE-1302 , ANDRE-1303 , ANDRE-1304 , ANDRE-1305 , ANDRE-1306 , ANDRE-1307 , ANDRE-1308 , ANDRE-1309 , ANDRE-1310 , ART-DECO-VELVET-01 , ART-DECO-VELVET-02 , ART-DECO-VELVET-03 , ART-DECO-VELVET-04 , ART-DECO-VELVET-05 , ART-DECO-VELVET-06 , ART-DECO-VELVET-07 , ART-DECO-VELVET-08 , ART-DECO-VELVET-09 , ART-DECO-VELVET-10..11 (write a comment in order) , ATOS-111 , ATOS-112 , ATOS-113 , ATOS-114 , ATOS-115 , ATOS-116 , ATOS-117 , ATOS-118 , ATOS-119 , ATOS-120..126 (write a comment in order) , AURORA-2480 , AURORA-2481 , AURORA-2482 , AURORA-2483 , AURORA-2484 , AURORA-2485 , AURORA-2486 , AURORA-2487 , AURORA-2488 , AURORA-2489..2505 (write a comment in order) , BALOO-2071 , BALOO-2072 , BALOO-2073 , BALOO-2074 , BALOO-2076 , BALOO-2077 , BALOO-2078 , BALOO-2079 , BALOO-2081 , BALOO-2082..2089 (write a comment in order) , BLACK-WHITE-VELVET-01 , BLACK-WHITE-VELVET-02 , BLACK-WHITE-VELVET-03 , BLACK-WHITE-VELVET-04 , BLACK-WHITE-VELVET-05 , BLACK-WHITE-VELVET-06 , BLACK-WHITE-VELVET-07 , BLACK-WHITE-VELVET-08 , BLACK-WHITE-VELVET-09 , BLACK-WHITE-VELVET-10..32 (write a comment in order) , BLOOM-01 , BLOOM-02 , BLOOM-03 , BLOOM-04 , BLOOM-05 , BLOOM-06 , BLOOM-07 , BLOOM-08 , BLOOM-09 , BLOOM-10 , BRAID-3001 , BRAID-3002 ,