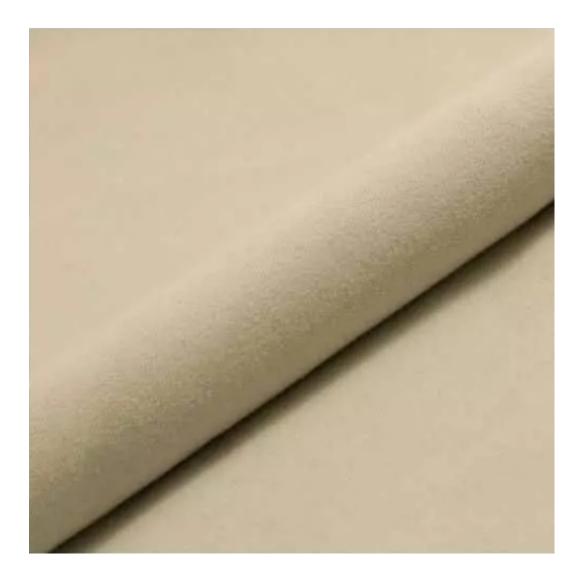

Bench height:

40 cm - 50 cm

Choose from parameter

Bench depth:

30 cm - 40 cm

Choose from parameter

Type of fabric: Choose from parameter

Type of fabric (Photo):

HAMILTON-2802

Product description

**Depth**: 30 cm , 35 cm , 40 cm

**Type of fabric**: HAMILTON-2802 (Photo) , ANDRE-1300 , ANDRE-1301 , ANDRE-1302 , ANDRE-1303 , ANDRE-1304 , ANDRE-1305 , ANDRE-1306 , ANDRE-1307 , ANDRE-1308 , ANDRE-1309 , ANDRE-1310 , ART-DECO-VELVET-01 , ART-DECO-VELVET-02 , ART-DECO-VELVET-03 , ART-DECO-VELVET-04 , ART-DECO-VELVET-05 , ART-DECO-VELVET-06 , ART-DECO-VELVET-07 , ART-DECO-VELVET-08 , ART-DECO-VELVET-09 , ART-DECO-VELVET-10..11 (write a comment in order) , ATOS-111 , ATOS-112 , ATOS-113 , ATOS-114 , ATOS-115 , ATOS-116 , ATOS-117 , ATOS-118 , ATOS-119 , ATOS-120..126 (write a comment in order) , AURORA-2480 , AURORA-2481 , AURORA-2482 , AURORA-2483 , AURORA-2484 , AURORA-2485 , AURORA-2486 , AURORA-2487 , AURORA-2488 , AURORA-2489..2505 (write a comment in order) , BALOO-2071 , BALOO-2072 , BALOO-2073 , BALOO-2074 , BALOO-2076 , BALOO-2077 , BALOO-2078 , BALOO-2079 , BALOO-2081 , BALOO-2082..2089 (write a comment in order) , BLACK-WHITE-VELVET-01 , BLACK-WHITE-VELVET-02 , BLACK-WHITE-VELVET-03 , BLACK-WHITE-VELVET-04 , BLACK-WHITE-VELVET-05 , BLACK-WHITE-VELVET-06 , BLACK-WHITE-VELVET-07 , BLACK-WHITE-VELVET-08 , BLACK-WHITE-VELVET-09 , BLACK-WHITE-VELVET-10..32 (write a comment in order) , BLOOM-01 , BLOOM-02 , BLOOM-03 , BLOOM-04 , BLOOM-05 , BLOOM-06 , BLOOM-07 , BLOOM-08 , BLOOM-09 , BLOOM-10 , BRAID-3001 , BRAID-3002 ,