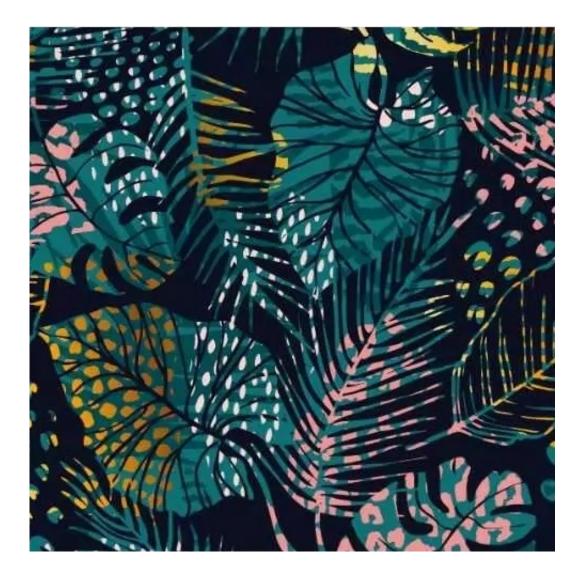

## **Product description**

Upholstered Bench Industrial Style LGM-253 HAMILTON-2802 | Width: 40 cm - 200 cm | Height: 40 cm - 50 cm | Depth: 30 cm - 40 cm |

Technical data

Product-Code:

Bench height:

40 cm - 50 cm

Choose from parameter

Bench depth:

30 cm - 40 cm

Choose from parameter

Type of fabric: Choose from parameter

Type of fabric (Photo):

HAMILTON-2802

Product description

**Depth**: 30 cm , 35 cm , 40 cm

**Type of fabric**: HAMILTON-2802 (Photo) , ANDRE-1300 , ANDRE-1301 , ANDRE-1302 , ANDRE-1303 , ANDRE-1304 , ANDRE-1305 , ANDRE-1306 , ANDRE-1307 , ANDRE-1308 , ANDRE-1309 , ANDRE-1310 , ART-DECO-VELVET-01 , ART-DECO-VELVET-02 , ART-DECO-VELVET-03 , ART-DECO-VELVET-04 , ART-DECO-VELVET-05 , ART-DECO-VELVET-06 , ART-DECO-VELVET-07 , ART-DECO-VELVET-08 , ART-DECO-VELVET-09 , ART-DECO-VELVET-10..11 (write a comment in order) , ATOS-111 , ATOS-112 , ATOS-113 , ATOS-114 , ATOS-115 , ATOS-116 , ATOS-117 , ATOS-118 , ATOS-119 , ATOS-120..126 (write a comment in order) , AURORA-2480 , AURORA-2481 , AURORA-2482 , AURORA-2483 , AURORA-2484 , AURORA-2485 , AURORA-2486 , AURORA-2487 , AURORA-2488 , AURORA-2489..2505 (write a comment in order) , BALOO-2071 , BALOO-2072 , BALOO-2073 , BALOO-2074 , BALOO-2076 , BALOO-2077 , BALOO-2078 , BALOO-2079 , BALOO-2081 , BALOO-2082..2089 (write a comment in order) , BLACK-WHITE-VELVET-01 , BLACK-WHITE-VELVET-02 , BLACK-WHITE-VELVET-03 , BLACK-WHITE-VELVET-04 , BLACK-WHITE-VELVET-05 , BLACK-WHITE-VELVET-06 , BLACK-WHITE-VELVET-07 , BLACK-WHITE-VELVET-08 , BLACK-WHITE-VELVET-09 , BLACK-WHITE-VELVET-10..32 (write a comment in order) , BLOOM-01 , BLOOM-02 , BLOOM-03 , BLOOM-04 , BLOOM-05 , BLOOM-06 , BLOOM-07 , BLOOM-08 , BLOOM-09 , BLOOM-10 , BRAID-3001 , BRAID-3002 ,