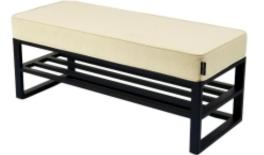

# Upholstered Bench Industrial Style LGM-253 HAMILTON-2802

| Number        | 24490            |
|---------------|------------------|
| Producer code | LGM-253          |
| Manufacturer  | Emra Wood Design |

## **Product description**

Upholstered Bench Industrial Style LGM-253 HAMILTON-2802 | Width: 40 cm - 200 cm | Height: 40 cm - 50 cm | Depth: 30 cm - 40 cm |

Technical data

Product-Code:

#### Upholstered Bench Industrial Style LGM-253 HAMILTON-2802

- A functional and practical bench for hallway, living room, bedroom, dressing room, bathroom, reception and office
- Some bench models have a practical shelf for shoes
- The frame and upholstery are made of the highest quality materials
- Production of the bench according to customer requirements

Product features

- Very high-quality and precise workmanship directly from the manufacturer
- The bench features an interchangeable seat to adapt the product to the future appearance of the room
- The bench does not require self-assembly and is delivered to the customer in its entirety
- Take a look at our fabric palette for more options
- We are at your disposal if you have any questions about the product
- By purchasing a product, you are buying a non-prefabricated item made according to specifications (selection of color, upholstery, materials, etc.)