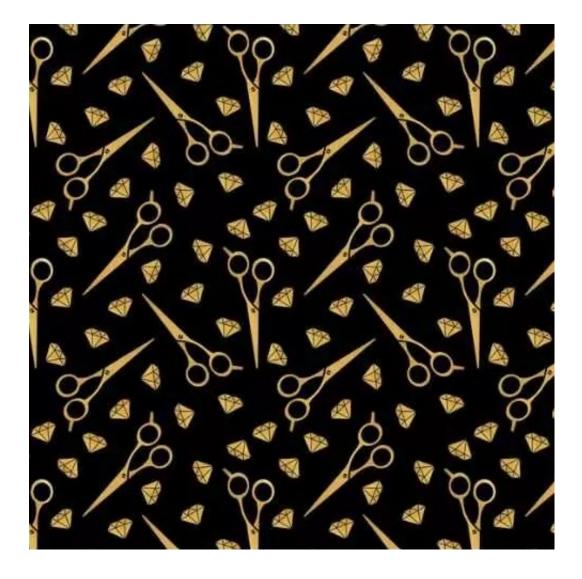

Type of fabric (Photo):

HAMILTON-2819

Product description

**Depth**: 30 cm , 35 cm , 40 cm

**Type of fabric**: HAMILTON-2819 (Photo) , ANDRE-1300 , ANDRE-1301 , ANDRE-1302 , ANDRE-1303 , ANDRE-1304 , ANDRE-1305 , ANDRE-1306 , ANDRE-1307 , ANDRE-1308 , ANDRE-1309 , ANDRE-1310 , ART-DECO-VELVET-01 , ART-DECO-VELVET-02 , ART-DECO-VELVET-03 , ART-DECO-VELVET-04 , ART-DECO-VELVET-05 , ART-DECO-VELVET-06 , ART-DECO-VELVET-07 , ART-DECO-VELVET-08 , ART-DECO-VELVET-09 , ART-DECO-VELVET-10..11 (write a comment in order) , ATOS-111 , ATOS-112 , ATOS-113 , ATOS-114 , ATOS-115 , ATOS-116 , ATOS-117 , ATOS-118 , ATOS-119 , ATOS-120..126 (write a comment in order) , AURORA-2480 , AURORA-2481 , AURORA-2482 , AURORA-2483 , AURORA-2484 , AURORA-2485 , AURORA-2486 , AURORA-2487 , AURORA-2488 , AURORA-2489..2505 (write a comment in order) , BALOO-2071 , BALOO-2072 , BALOO-2073 , BALOO-2074 , BALOO-2076 , BALOO-2077 , BALOO-2078 , BALOO-2079 , BALOO-2081 , BALOO-2082..2089 (write a comment in order) , BLACK-WHITE-VELVET-01 , BLACK-WHITE-VELVET-07 , BLACK-WHITE-VELVET-03 , BLACK-WHITE-VELVET-03 , BLACK-WHITE-VELVET-03 , BLACK-WHITE-VELVET-03 , BLACK-WHITE-VELVET-03 , BLACK-WHITE-VELVET-03 , BLACK-WHITE-VELVET-05 , BLACK-WHITE-VELVET-06 , BLACK-WHITE-VELVET-07 , BLACK-WHITE-VELVET-08 , BLACK-WHITE-VELVET-09 , BLOOM-01 , BLOOM-02 , BLOOM-03 , BLOOM-04 , BLOOM-05 , BLOOM-06 , BLOOM-07 , BLOOM-09 , BLOOM-10 , BRAID-3001 , BRAID-3002 ,