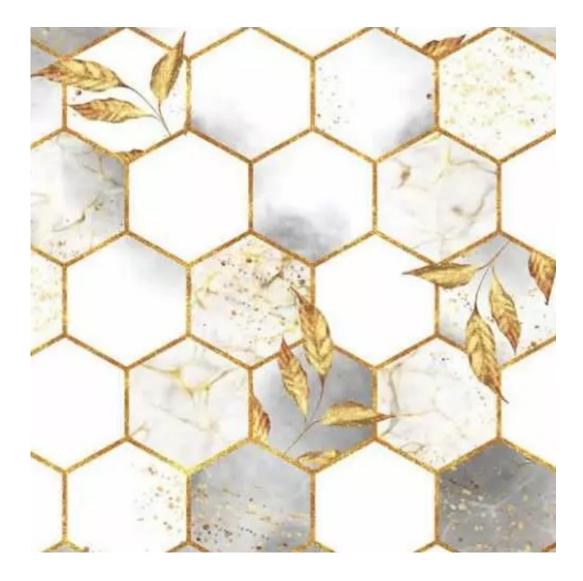

Type of fabric (Photo):

HAMILTON-2819

Product description

**Depth**: 30 cm , 35 cm , 40 cm

**Type of fabric**: HAMILTON-2819 (Photo) , ANDRE-1300 , ANDRE-1301 , ANDRE-1302 , ANDRE-1303 , ANDRE-1304 , ANDRE-1305 , ANDRE-1306 , ANDRE-1307 , ANDRE-1308 , ANDRE-1309 , ANDRE-1310 , ART-DECO-VELVET-01 , ART-DECO-VELVET-02 , ART-DECO-VELVET-03 , ART-DECO-VELVET-04 , ART-DECO-VELVET-05 , ART-DECO-VELVET-06 , ART-DECO-VELVET-07 , ART-DECO-VELVET-08 , ART-DECO-VELVET-09 , ART-DECO-VELVET-10..11 (write a comment in order) , ATOS-111 , ATOS-112 , ATOS-113 , ATOS-114 , ATOS-115 , ATOS-116 , ATOS-117 , ATOS-118 , ATOS-119 , ATOS-120..126 (write a comment in order) , AURORA-2480 , AURORA-2481 , AURORA-2482 , AURORA-2483 , AURORA-2484 , AURORA-2485 , AURORA-2486 , AURORA-2487 , AURORA-2488 , AURORA-2489..2505 (write a comment in order) , BALOO-2071 , BALOO-2072 , BALOO-2073 , BALOO-2074 , BALOO-2076 , BALOO-2077 , BALOO-2078 , BALOO-2079 , BALOO-2081 , BALOO-2082..2089 (write a comment in order) , BLACK-WHITE-VELVET-01 , BLACK-WHITE-VELVET-07 , BLACK-WHITE-VELVET-03 , BLACK-WHITE-VELVET-03 , BLACK-WHITE-VELVET-03 , BLACK-WHITE-VELVET-03 , BLACK-WHITE-VELVET-03 , BLACK-WHITE-VELVET-03 , BLACK-WHITE-VELVET-05 , BLACK-WHITE-VELVET-06 , BLACK-WHITE-VELVET-07 , BLACK-WHITE-VELVET-08 , BLACK-WHITE-VELVET-09 , BLOOM-01 , BLOOM-02 , BLOOM-03 , BLOOM-04 , BLOOM-05 , BLOOM-06 , BLOOM-07 , BLOOM-09 , BLOOM-10 , BRAID-3001 , BRAID-3002 ,