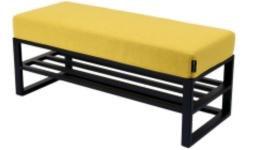

Link to the product: https://emrawood.com/upholstered-bench-industrial-style-lgm-252-hamilton-2819-p-10669.html

| Upholstered Bench Industrial |
|------------------------------|
| Style LGM-252 HAMILTON-2819  |

# **Product description**

Upholstered Bench Industrial Style LGM-252 HAMILTON-2819 | Width: 40 cm - 200 cm | Height: 40 cm - 50 cm | Depth: 30 cm - 40 cm |

Technical data

Product-Code:

#### Upholstered Bench Industrial Style LGM-252 HAMILTON-2819

- A functional and practical bench for hallway, living room, bedroom, dressing room, bathroom, reception and office
- Some bench models have a practical shelf for shoes
- The frame and upholstery are made of the highest quality materials
- Production of the bench according to customer requirements

Product features

- Very high-quality and precise workmanship directly from the manufacturer
- The bench features an interchangeable seat to adapt the product to the future appearance of the room
- The bench does not require self-assembly and is delivered to the customer in its entirety
- Take a look at our fabric palette for more options
- We are at your disposal if you have any questions about the product
- By purchasing a product, you are buying a non-prefabricated item made according to specifications (selection of color, upholstery, materials, etc.)