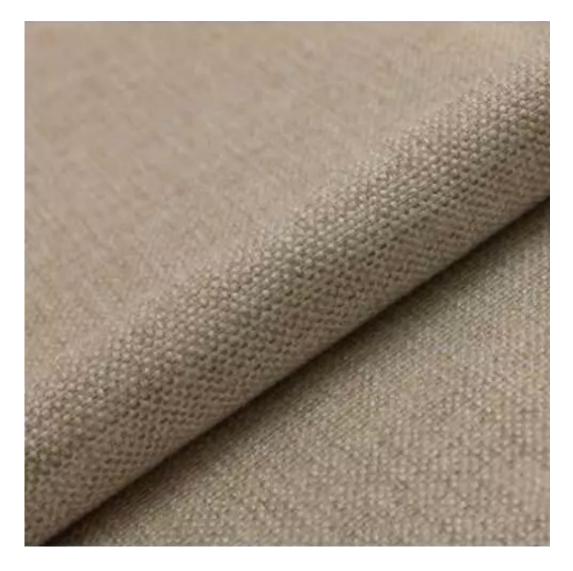

## **Product description**

Upholstered Bench Industrial Style LGM-252 HAMILTON-2818 | Width: 40 cm - 200 cm | Height: 40 cm - 50 cm | Depth: 30 cm - 40 cm |

Technical data

Product-Code:

| LGM-252                                                                                                                                                                   |
|---------------------------------------------------------------------------------------------------------------------------------------------------------------------------|
| Catalogue number:                                                                                                                                                         |
| 24489                                                                                                                                                                     |
|                                                                                                                                                                           |
| Condition:                                                                                                                                                                |
| New                                                                                                                                                                       |
|                                                                                                                                                                           |
| Bench width:                                                                                                                                                              |
| 40 cm - 200 cm                                                                                                                                                            |
| Choose from parameter                                                                                                                                                     |
|                                                                                                                                                                           |
| Bench height:                                                                                                                                                             |
| 40 cm - 50 cm                                                                                                                                                             |
| Choose from parameter                                                                                                                                                     |
|                                                                                                                                                                           |
| Bench depth:                                                                                                                                                              |
| 30 cm - 40 cm                                                                                                                                                             |
| Choose from parameter                                                                                                                                                     |
|                                                                                                                                                                           |
| Type of fabric:                                                                                                                                                           |
| Choose from parameter                                                                                                                                                     |
|                                                                                                                                                                           |
| Type of fabric (Photo):                                                                                                                                                   |
| HAMILTON-2818                                                                                                                                                             |
|                                                                                                                                                                           |
| Product description                                                                                                                                                       |
| Upholstered Bench Industrial Style LGM-252 HAMILTON-2818                                                                                                                  |
| A functional and practical bench for hallway, living room, bedroom, dressing room, bathroom, reception and office     Some bench models have a practical shelf for shoes. |

We offer the largest selection of seat fabrics!

Click on fabric name and discover all fabric selection.

**ANDRE** 

ART-DECO-VELVET

ATOS-ECO-LEATHER

AURORA

BALOO

BLACK-WHITE-VELVET

FLORENCE-ECO-LEATHER

FLOWER-VELVET

FUSHION-ECO-LEATHER

GEODY

**HAMILTON** 

**HEXAGON-VELVET** 

HOLD-ME

**HUSK-VELVET** 