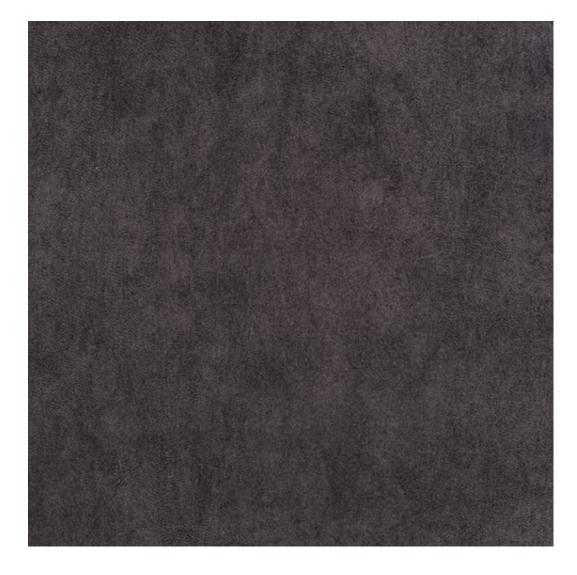

## **Product description**

Upholstered Bench Industrial Style LGM-252 HAMILTON-2818 | Width: 40 cm - 200 cm | Height: 40 cm - 50 cm | Depth: 30 cm - 40 cm |

Technical data

Product-Code:

| LGM-252                                                                                                                                                                   |
|---------------------------------------------------------------------------------------------------------------------------------------------------------------------------|
| Catalogue number:                                                                                                                                                         |
| 24489                                                                                                                                                                     |
|                                                                                                                                                                           |
| Condition:                                                                                                                                                                |
| New                                                                                                                                                                       |
|                                                                                                                                                                           |
| Bench width:                                                                                                                                                              |
| 40 cm - 200 cm                                                                                                                                                            |
| Choose from parameter                                                                                                                                                     |
|                                                                                                                                                                           |
| Bench height:                                                                                                                                                             |
| 40 cm - 50 cm                                                                                                                                                             |
| Choose from parameter                                                                                                                                                     |
|                                                                                                                                                                           |
| Bench depth:                                                                                                                                                              |
| 30 cm - 40 cm                                                                                                                                                             |
| Choose from parameter                                                                                                                                                     |
|                                                                                                                                                                           |
| Type of fabric:                                                                                                                                                           |
| Choose from parameter                                                                                                                                                     |
|                                                                                                                                                                           |
| Type of fabric (Photo):                                                                                                                                                   |
| HAMILTON-2818                                                                                                                                                             |
|                                                                                                                                                                           |
| Product description                                                                                                                                                       |
| Upholstered Bench Industrial Style LGM-252 HAMILTON-2818                                                                                                                  |
| A functional and practical bench for hallway, living room, bedroom, dressing room, bathroom, reception and office     Some bench models have a practical shelf for shoes. |

**Height**: 40 cm , 45 cm , 50 cm **Depth**: 30 cm , 35 cm , 40 cm

Type of fabric: HAMILTON-2818 (Photo), ANDRE-1300, ANDRE-1301, ANDRE-1302, ANDRE-1303, ANDRE-1304, ANDRE-1305, ANDRE-1306, ANDRE-1307, ANDRE-1308, ANDRE-1309, ANDRE-1310, ART-DECO-VELVET-01, ART-DECO-VELVET-02, ART-DECO-VELVET-03, ART-DECO-VELVET-04, ART-DECO-VELVET-05, ART-DECO-VELVET-06, ART-DECO-VELVET-07, ART-DECO-VELVET-08, ART-DECO-VELVET-09, ART-DECO-VELVET-10...11 (write a comment in order), ATOS-111, ATOS-112, ATOS-113, ATOS-114, ATOS-115, ATOS-116, ATOS-117, ATOS-118, ATOS-119, ATOS-120...126 (write a comment in order), AURORA-2480, AURORA-2481, AURORA-2482, AURORA-2483, AURORA-2484, AURORA-2485, AURORA-2486, AURORA-2487, AURORA-2488, AURORA-2489...2505 (write a comment in order), BALOO-2071, BALOO-2072, BALOO-2073, BALOO-2074, BALOO-2076, BALOO-2077, BALOO-2078, BALOO-2079, BALOO-2081, BALOO-2082...2089 (write a comment in order), BLACK-WHITE-VELVET-01, BLACK-WHITE-VELVET-02, BLACK-WHITE-VELVET-03, BLACK-WHITE-VELVET-04, BLACK-WHITE-VELVET-05, BLACK-WHITE-VELVET-06, BLACK-WHITE-VELVET-07, BLACK-WHITE-VELVET-08, BLACK-WHITE-VELVET-09, BLACK-WHITE-VELVET-09, BLOOM-01, BLOOM-02, BLOOM-03, BLOOM-04, BLOOM-05, BLOOM-06, BLOOM-07, BLOOM-08, BLOOM-09, BLOOM-10, BRAID-3001, BRAID-3002,