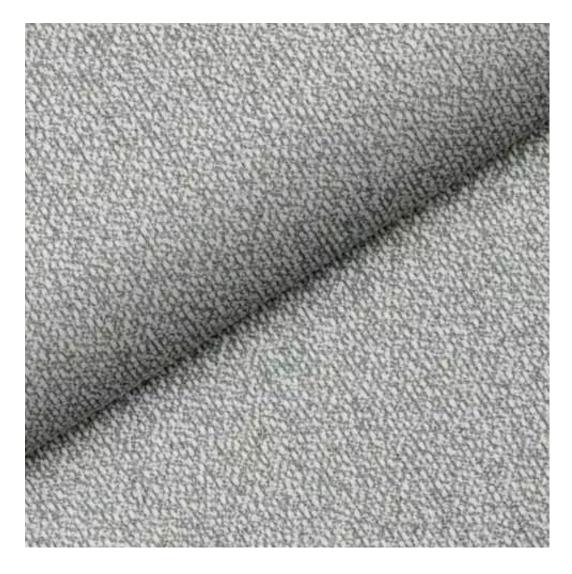

## **Product description**

Upholstered Bench Industrial Style LGM-252 HAMILTON-2818 | Width: 40 cm - 200 cm | Height: 40 cm - 50 cm | Depth: 30 cm - 40 cm |

Technical data

Product-Code:

| LGM-252                                                                                                                                                                   |
|---------------------------------------------------------------------------------------------------------------------------------------------------------------------------|
| Catalogue number:                                                                                                                                                         |
| 24489                                                                                                                                                                     |
|                                                                                                                                                                           |
| Condition:                                                                                                                                                                |
| New                                                                                                                                                                       |
|                                                                                                                                                                           |
| Bench width:                                                                                                                                                              |
| 40 cm - 200 cm                                                                                                                                                            |
| Choose from parameter                                                                                                                                                     |
|                                                                                                                                                                           |
| Bench height:                                                                                                                                                             |
| 40 cm - 50 cm                                                                                                                                                             |
| Choose from parameter                                                                                                                                                     |
|                                                                                                                                                                           |
| Bench depth:                                                                                                                                                              |
| 30 cm - 40 cm                                                                                                                                                             |
| Choose from parameter                                                                                                                                                     |
|                                                                                                                                                                           |
| Type of fabric:                                                                                                                                                           |
| Choose from parameter                                                                                                                                                     |
|                                                                                                                                                                           |
| Type of fabric (Photo):                                                                                                                                                   |
| HAMILTON-2818                                                                                                                                                             |
|                                                                                                                                                                           |
| Product description                                                                                                                                                       |
| Upholstered Bench Industrial Style LGM-252 HAMILTON-2818                                                                                                                  |
| A functional and practical bench for hallway, living room, bedroom, dressing room, bathroom, reception and office     Some bench models have a practical shelf for shoes. |

**Height**: 40 cm , 45 cm , 50 cm **Depth**: 30 cm , 35 cm , 40 cm

Type of fabric: HAMILTON-2818 (Photo), ANDRE-1300, ANDRE-1301, ANDRE-1302, ANDRE-1303, ANDRE-1304, ANDRE-1305, ANDRE-1306, ANDRE-1307, ANDRE-1308, ANDRE-1309, ANDRE-1310, ART-DECO-VELVET-01, ART-DECO-VELVET-02, ART-DECO-VELVET-03, ART-DECO-VELVET-04, ART-DECO-VELVET-05, ART-DECO-VELVET-06, ART-DECO-VELVET-07, ART-DECO-VELVET-08, ART-DECO-VELVET-09, ART-DECO-VELVET-10...11 (write a comment in order), ATOS-111, ATOS-112, ATOS-113, ATOS-114, ATOS-115, ATOS-116, ATOS-117, ATOS-118, ATOS-119, ATOS-120...126 (write a comment in order), AURORA-2480, AURORA-2481, AURORA-2482, AURORA-2483, AURORA-2484, AURORA-2485, AURORA-2486, AURORA-2487, AURORA-2488, AURORA-2489...2505 (write a comment in order), BALOO-2071, BALOO-2072, BALOO-2073, BALOO-2074, BALOO-2076, BALOO-2077, BALOO-2078, BALOO-2079, BALOO-2081, BALOO-2082...2089 (write a comment in order), BLACK-WHITE-VELVET-01, BLACK-WHITE-VELVET-02, BLACK-WHITE-VELVET-03, BLACK-WHITE-VELVET-04, BLACK-WHITE-VELVET-05, BLACK-WHITE-VELVET-06, BLACK-WHITE-VELVET-07, BLACK-WHITE-VELVET-08, BLACK-WHITE-VELVET-09, BLACK-WHITE-VELVET-09, BLOOM-01, BLOOM-02, BLOOM-03, BLOOM-04, BLOOM-05, BLOOM-06, BLOOM-07, BLOOM-08, BLOOM-09, BLOOM-10, BRAID-3001, BRAID-3002,