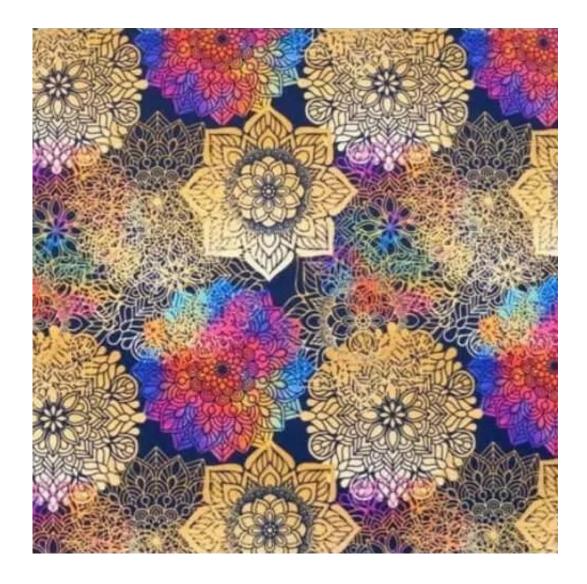

## **Product description**

Upholstered Bench Industrial Style LGM-252 HAMILTON-2818 | Width: 40 cm - 200 cm | Height: 40 cm - 50 cm | Depth: 30 cm - 40 cm |

Technical data

Product-Code:

| LGM-252                                                                                                                                                                   |
|---------------------------------------------------------------------------------------------------------------------------------------------------------------------------|
| Catalogue number:                                                                                                                                                         |
| 24489                                                                                                                                                                     |
|                                                                                                                                                                           |
| Condition:                                                                                                                                                                |
| New                                                                                                                                                                       |
|                                                                                                                                                                           |
| Bench width:                                                                                                                                                              |
| 40 cm - 200 cm                                                                                                                                                            |
| Choose from parameter                                                                                                                                                     |
|                                                                                                                                                                           |
| Bench height:                                                                                                                                                             |
| 40 cm - 50 cm                                                                                                                                                             |
| Choose from parameter                                                                                                                                                     |
|                                                                                                                                                                           |
| Bench depth:                                                                                                                                                              |
| 30 cm - 40 cm                                                                                                                                                             |
| Choose from parameter                                                                                                                                                     |
|                                                                                                                                                                           |
| Type of fabric:                                                                                                                                                           |
| Choose from parameter                                                                                                                                                     |
|                                                                                                                                                                           |
| Type of fabric (Photo):                                                                                                                                                   |
| HAMILTON-2818                                                                                                                                                             |
|                                                                                                                                                                           |
| Product description                                                                                                                                                       |
| Upholstered Bench Industrial Style LGM-252 HAMILTON-2818                                                                                                                  |
| A functional and practical bench for hallway, living room, bedroom, dressing room, bathroom, reception and office     Some bench models have a practical shelf for shoes. |

**Height**: 40 cm , 45 cm , 50 cm **Depth**: 30 cm , 35 cm , 40 cm

Type of fabric: HAMILTON-2818 (Photo), ANDRE-1300, ANDRE-1301, ANDRE-1302, ANDRE-1303, ANDRE-1304, ANDRE-1305, ANDRE-1306, ANDRE-1307, ANDRE-1308, ANDRE-1309, ANDRE-1310, ART-DECO-VELVET-01, ART-DECO-VELVET-02, ART-DECO-VELVET-03, ART-DECO-VELVET-04, ART-DECO-VELVET-05, ART-DECO-VELVET-06, ART-DECO-VELVET-07, ART-DECO-VELVET-08, ART-DECO-VELVET-09, ART-DECO-VELVET-10...11 (write a comment in order), ATOS-111, ATOS-112, ATOS-113, ATOS-114, ATOS-115, ATOS-116, ATOS-117, ATOS-118, ATOS-119, ATOS-120...126 (write a comment in order), AURORA-2480, AURORA-2481, AURORA-2482, AURORA-2483, AURORA-2484, AURORA-2485, AURORA-2486, AURORA-2487, AURORA-2488, AURORA-2489...2505 (write a comment in order), BALOO-2071, BALOO-2072, BALOO-2073, BALOO-2074, BALOO-2076, BALOO-2077, BALOO-2078, BALOO-2079, BALOO-2081, BALOO-2082...2089 (write a comment in order), BLACK-WHITE-VELVET-01, BLACK-WHITE-VELVET-02, BLACK-WHITE-VELVET-03, BLACK-WHITE-VELVET-04, BLACK-WHITE-VELVET-05, BLACK-WHITE-VELVET-06, BLACK-WHITE-VELVET-07, BLACK-WHITE-VELVET-08, BLACK-WHITE-VELVET-09, BLACK-WHITE-VELVET-09, BLOOM-01, BLOOM-02, BLOOM-03, BLOOM-04, BLOOM-05, BLOOM-06, BLOOM-07, BLOOM-08, BLOOM-09, BLOOM-10, BRAID-3001, BRAID-3002,