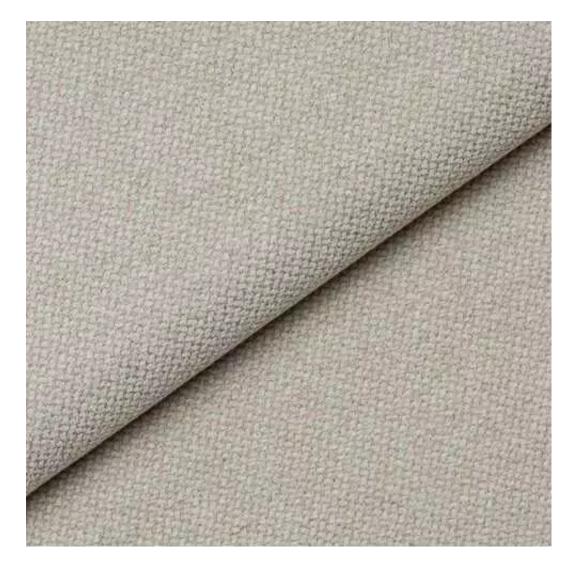

## **Product description**

Upholstered Bench Industrial Style LGM-252 HAMILTON-2818 | Width: 40 cm - 200 cm | Height: 40 cm - 50 cm | Depth: 30 cm - 40 cm |

Technical data

Product-Code:

| LGM-252                                                                                                                                                                   |
|---------------------------------------------------------------------------------------------------------------------------------------------------------------------------|
| Catalogue number:                                                                                                                                                         |
| 24489                                                                                                                                                                     |
|                                                                                                                                                                           |
| Condition:                                                                                                                                                                |
| New                                                                                                                                                                       |
|                                                                                                                                                                           |
| Bench width:                                                                                                                                                              |
| 40 cm - 200 cm                                                                                                                                                            |
| Choose from parameter                                                                                                                                                     |
|                                                                                                                                                                           |
| Bench height:                                                                                                                                                             |
| 40 cm - 50 cm                                                                                                                                                             |
| Choose from parameter                                                                                                                                                     |
|                                                                                                                                                                           |
| Bench depth:                                                                                                                                                              |
| 30 cm - 40 cm                                                                                                                                                             |
| Choose from parameter                                                                                                                                                     |
|                                                                                                                                                                           |
| Type of fabric:                                                                                                                                                           |
| Choose from parameter                                                                                                                                                     |
|                                                                                                                                                                           |
| Type of fabric (Photo):                                                                                                                                                   |
| HAMILTON-2818                                                                                                                                                             |
|                                                                                                                                                                           |
| Product description                                                                                                                                                       |
| Upholstered Bench Industrial Style LGM-252 HAMILTON-2818                                                                                                                  |
| A functional and practical bench for hallway, living room, bedroom, dressing room, bathroom, reception and office     Some bench models have a practical shelf for shoes. |

**Height**: 40 cm , 45 cm , 50 cm **Depth**: 30 cm , 35 cm , 40 cm

Type of fabric: HAMILTON-2818 (Photo), ANDRE-1300, ANDRE-1301, ANDRE-1302, ANDRE-1303, ANDRE-1304, ANDRE-1305, ANDRE-1306, ANDRE-1307, ANDRE-1308, ANDRE-1309, ANDRE-1310, ART-DECO-VELVET-01, ART-DECO-VELVET-02, ART-DECO-VELVET-03, ART-DECO-VELVET-04, ART-DECO-VELVET-05, ART-DECO-VELVET-06, ART-DECO-VELVET-07, ART-DECO-VELVET-08, ART-DECO-VELVET-09, ART-DECO-VELVET-10...11 (write a comment in order), ATOS-111, ATOS-112, ATOS-113, ATOS-114, ATOS-115, ATOS-116, ATOS-117, ATOS-118, ATOS-119, ATOS-120...126 (write a comment in order), AURORA-2480, AURORA-2481, AURORA-2482, AURORA-2483, AURORA-2484, AURORA-2485, AURORA-2486, AURORA-2487, AURORA-2488, AURORA-2489...2505 (write a comment in order), BALOO-2071, BALOO-2072, BALOO-2073, BALOO-2074, BALOO-2076, BALOO-2077, BALOO-2078, BALOO-2079, BALOO-2081, BALOO-2082...2089 (write a comment in order), BLACK-WHITE-VELVET-01, BLACK-WHITE-VELVET-02, BLACK-WHITE-VELVET-03, BLACK-WHITE-VELVET-04, BLACK-WHITE-VELVET-05, BLACK-WHITE-VELVET-06, BLACK-WHITE-VELVET-07, BLACK-WHITE-VELVET-08, BLACK-WHITE-VELVET-09, BLACK-WHITE-VELVET-09, BLOOM-01, BLOOM-02, BLOOM-03, BLOOM-04, BLOOM-05, BLOOM-06, BLOOM-07, BLOOM-08, BLOOM-09, BLOOM-10, BRAID-3001, BRAID-3002,