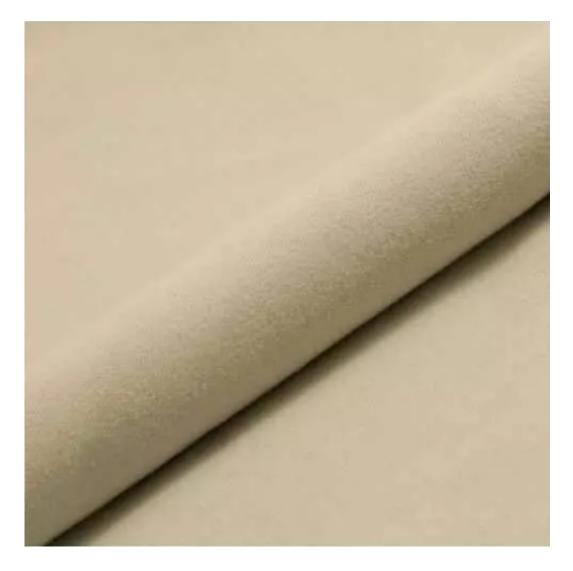

## **Product description**

Upholstered Bench Industrial Style LGM-252 HAMILTON-2818 | Width: 40 cm - 200 cm | Height: 40 cm - 50 cm | Depth: 30 cm - 40 cm |

Technical data

Product-Code:

| LGM-252                                                                                                                                                                   |
|---------------------------------------------------------------------------------------------------------------------------------------------------------------------------|
| Catalogue number:                                                                                                                                                         |
| 24489                                                                                                                                                                     |
|                                                                                                                                                                           |
| Condition:                                                                                                                                                                |
| New                                                                                                                                                                       |
|                                                                                                                                                                           |
| Bench width:                                                                                                                                                              |
| 40 cm - 200 cm                                                                                                                                                            |
| Choose from parameter                                                                                                                                                     |
|                                                                                                                                                                           |
| Bench height:                                                                                                                                                             |
| 40 cm - 50 cm                                                                                                                                                             |
| Choose from parameter                                                                                                                                                     |
|                                                                                                                                                                           |
| Bench depth:                                                                                                                                                              |
| 30 cm - 40 cm                                                                                                                                                             |
| Choose from parameter                                                                                                                                                     |
|                                                                                                                                                                           |
| Type of fabric:                                                                                                                                                           |
| Choose from parameter                                                                                                                                                     |
|                                                                                                                                                                           |
| Type of fabric (Photo):                                                                                                                                                   |
| HAMILTON-2818                                                                                                                                                             |
|                                                                                                                                                                           |
| Product description                                                                                                                                                       |
| Upholstered Bench Industrial Style LGM-252 HAMILTON-2818                                                                                                                  |
| A functional and practical bench for hallway, living room, bedroom, dressing room, bathroom, reception and office     Some bench models have a practical shelf for shoes. |

**Height**: 40 cm , 45 cm , 50 cm **Depth**: 30 cm , 35 cm , 40 cm

Type of fabric: HAMILTON-2818 (Photo), ANDRE-1300, ANDRE-1301, ANDRE-1302, ANDRE-1303, ANDRE-1304, ANDRE-1305, ANDRE-1306, ANDRE-1307, ANDRE-1308, ANDRE-1309, ANDRE-1310, ART-DECO-VELVET-01, ART-DECO-VELVET-02, ART-DECO-VELVET-03, ART-DECO-VELVET-04, ART-DECO-VELVET-05, ART-DECO-VELVET-06, ART-DECO-VELVET-07, ART-DECO-VELVET-08, ART-DECO-VELVET-09, ART-DECO-VELVET-10...11 (write a comment in order), ATOS-111, ATOS-112, ATOS-113, ATOS-114, ATOS-115, ATOS-116, ATOS-117, ATOS-118, ATOS-119, ATOS-120...126 (write a comment in order), AURORA-2480, AURORA-2481, AURORA-2482, AURORA-2483, AURORA-2484, AURORA-2485, AURORA-2486, AURORA-2487, AURORA-2488, AURORA-2489...2505 (write a comment in order), BALOO-2071, BALOO-2072, BALOO-2073, BALOO-2074, BALOO-2076, BALOO-2077, BALOO-2078, BALOO-2079, BALOO-2081, BALOO-2082...2089 (write a comment in order), BLACK-WHITE-VELVET-01, BLACK-WHITE-VELVET-02, BLACK-WHITE-VELVET-03, BLACK-WHITE-VELVET-04, BLACK-WHITE-VELVET-05, BLACK-WHITE-VELVET-06, BLACK-WHITE-VELVET-07, BLACK-WHITE-VELVET-08, BLACK-WHITE-VELVET-09, BLACK-WHITE-VELVET-09, BLOOM-01, BLOOM-02, BLOOM-03, BLOOM-04, BLOOM-05, BLOOM-06, BLOOM-07, BLOOM-08, BLOOM-09, BLOOM-10, BRAID-3001, BRAID-3002,