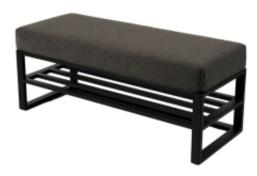

# **Upholstered Bench Industrial Style LGM-252 HAMILTON-2818**

| Number        | 24489            |
|---------------|------------------|
| Producer code | LGM-252          |
| Manufacturer  | Emra Wood Design |

## **Product description**

Upholstered Bench Industrial Style LGM-252 HAMILTON-2818 | Width: 40 cm - 200 cm | Height: 40 cm - 50 cm | Depth: 30 cm - 40 cm |

Technical data

Product-Code:

| LGM-252                                                                                                                                                                   |
|---------------------------------------------------------------------------------------------------------------------------------------------------------------------------|
| Catalogue number:                                                                                                                                                         |
| 24489                                                                                                                                                                     |
|                                                                                                                                                                           |
| Condition:                                                                                                                                                                |
| New                                                                                                                                                                       |
|                                                                                                                                                                           |
| Bench width:                                                                                                                                                              |
| 40 cm - 200 cm                                                                                                                                                            |
| Choose from parameter                                                                                                                                                     |
|                                                                                                                                                                           |
| Bench height:                                                                                                                                                             |
| 40 cm - 50 cm                                                                                                                                                             |
| Choose from parameter                                                                                                                                                     |
|                                                                                                                                                                           |
| Bench depth:                                                                                                                                                              |
| 30 cm - 40 cm                                                                                                                                                             |
| Choose from parameter                                                                                                                                                     |
|                                                                                                                                                                           |
| Type of fabric:                                                                                                                                                           |
| Choose from parameter                                                                                                                                                     |
|                                                                                                                                                                           |
| Type of fabric (Photo):                                                                                                                                                   |
| HAMILTON-2818                                                                                                                                                             |
|                                                                                                                                                                           |
| Product description                                                                                                                                                       |
| Upholstered Bench Industrial Style LGM-252 HAMILTON-2818                                                                                                                  |
| A functional and practical bench for hallway, living room, bedroom, dressing room, bathroom, reception and office     Some bench models have a practical shelf for shoes. |

- Some bench models have a practical shelf for shoes
  The frame and upholstery are made of the highest quality materials
  Production of the bench according to customer requirements

Product features

- Very high-quality and precise workmanship directly from the manufacturer
- The bench features an interchangeable seat to adapt the product to the future appearance of the room
- The bench does not require self-assembly and is delivered to the customer in its entirety
- Take a look at our fabric palette for more options
- We are at your disposal if you have any questions about the product
- By purchasing a product, you are buying a non-prefabricated item made according to specifications (selection of color, upholstery, materials, etc.)