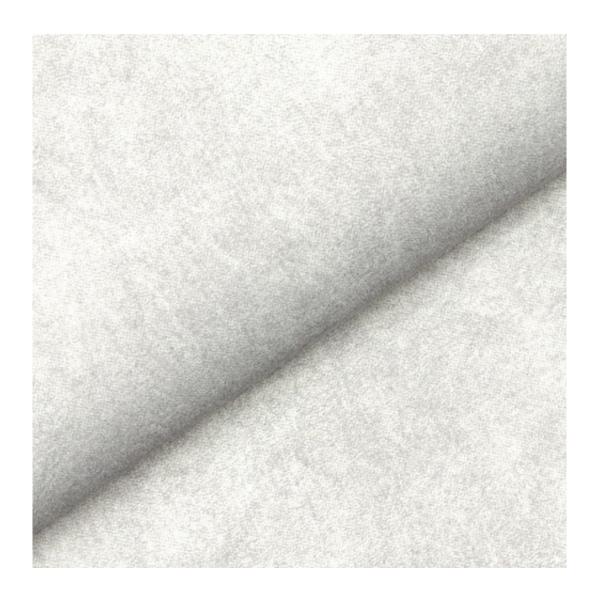

## **Product description**

Upholstered Bench Industrial Style LGM-252 HAMILTON-2818 | Width: 40 cm - 200 cm | Height: 40 cm - 50 cm | Depth: 30 cm - 40 cm |

Technical data

Product-Code:

| LGM-252                                                                                                                                                                   |
|---------------------------------------------------------------------------------------------------------------------------------------------------------------------------|
| Catalogue number:                                                                                                                                                         |
| 24489                                                                                                                                                                     |
|                                                                                                                                                                           |
| Condition:                                                                                                                                                                |
| New                                                                                                                                                                       |
|                                                                                                                                                                           |
| Bench width:                                                                                                                                                              |
| 40 cm - 200 cm                                                                                                                                                            |
| Choose from parameter                                                                                                                                                     |
|                                                                                                                                                                           |
| Bench height:                                                                                                                                                             |
| 40 cm - 50 cm                                                                                                                                                             |
| Choose from parameter                                                                                                                                                     |
|                                                                                                                                                                           |
| Bench depth:                                                                                                                                                              |
| 30 cm - 40 cm                                                                                                                                                             |
| Choose from parameter                                                                                                                                                     |
|                                                                                                                                                                           |
| Type of fabric:                                                                                                                                                           |
| Choose from parameter                                                                                                                                                     |
|                                                                                                                                                                           |
| Type of fabric (Photo):                                                                                                                                                   |
| HAMILTON-2818                                                                                                                                                             |
|                                                                                                                                                                           |
| Product description                                                                                                                                                       |
| Upholstered Bench Industrial Style LGM-252 HAMILTON-2818                                                                                                                  |
| A functional and practical bench for hallway, living room, bedroom, dressing room, bathroom, reception and office     Some bench models have a practical shelf for shoes. |

**Height**: 40 cm , 45 cm , 50 cm **Depth**: 30 cm , 35 cm , 40 cm

Type of fabric: HAMILTON-2818 (Photo), ANDRE-1300, ANDRE-1301, ANDRE-1302, ANDRE-1303, ANDRE-1304, ANDRE-1305, ANDRE-1306, ANDRE-1307, ANDRE-1308, ANDRE-1309, ANDRE-1310, ART-DECO-VELVET-01, ART-DECO-VELVET-02, ART-DECO-VELVET-03, ART-DECO-VELVET-04, ART-DECO-VELVET-05, ART-DECO-VELVET-06, ART-DECO-VELVET-07, ART-DECO-VELVET-08, ART-DECO-VELVET-09, ART-DECO-VELVET-10...11 (write a comment in order), ATOS-111, ATOS-112, ATOS-113, ATOS-114, ATOS-115, ATOS-116, ATOS-117, ATOS-118, ATOS-119, ATOS-120...126 (write a comment in order), AURORA-2480, AURORA-2481, AURORA-2482, AURORA-2483, AURORA-2484, AURORA-2485, AURORA-2486, AURORA-2487, AURORA-2488, AURORA-2489...2505 (write a comment in order), BALOO-2071, BALOO-2072, BALOO-2073, BALOO-2074, BALOO-2076, BALOO-2077, BALOO-2078, BALOO-2079, BALOO-2081, BALOO-2082...2089 (write a comment in order), BLACK-WHITE-VELVET-01, BLACK-WHITE-VELVET-02, BLACK-WHITE-VELVET-03, BLACK-WHITE-VELVET-04, BLACK-WHITE-VELVET-05, BLACK-WHITE-VELVET-06, BLACK-WHITE-VELVET-07, BLACK-WHITE-VELVET-08, BLACK-WHITE-VELVET-09, BLACK-WHITE-VELVET-09, BLOOM-01, BLOOM-02, BLOOM-03, BLOOM-04, BLOOM-05, BLOOM-06, BLOOM-07, BLOOM-08, BLOOM-09, BLOOM-10, BRAID-3001, BRAID-3002,