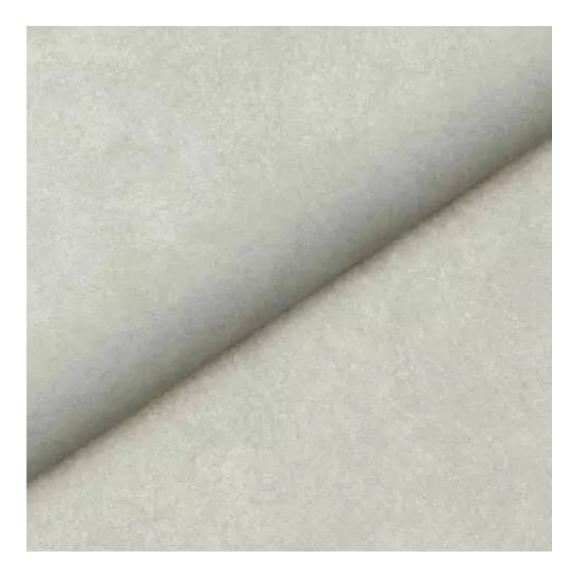

## **Product description**

Upholstered Bench Industrial Style LGM-252 HAMILTON-2818 | Width: 40 cm - 200 cm | Height: 40 cm - 50 cm | Depth: 30 cm - 40 cm |

Technical data

Product-Code:

| LGM-252                                                                                                                                                                   |
|---------------------------------------------------------------------------------------------------------------------------------------------------------------------------|
| Catalogue number:                                                                                                                                                         |
| 24489                                                                                                                                                                     |
|                                                                                                                                                                           |
| Condition:                                                                                                                                                                |
| New                                                                                                                                                                       |
|                                                                                                                                                                           |
| Bench width:                                                                                                                                                              |
| 40 cm - 200 cm                                                                                                                                                            |
| Choose from parameter                                                                                                                                                     |
|                                                                                                                                                                           |
| Bench height:                                                                                                                                                             |
| 40 cm - 50 cm                                                                                                                                                             |
| Choose from parameter                                                                                                                                                     |
|                                                                                                                                                                           |
| Bench depth:                                                                                                                                                              |
| 30 cm - 40 cm                                                                                                                                                             |
| Choose from parameter                                                                                                                                                     |
|                                                                                                                                                                           |
| Type of fabric:                                                                                                                                                           |
| Choose from parameter                                                                                                                                                     |
|                                                                                                                                                                           |
| Type of fabric (Photo):                                                                                                                                                   |
| HAMILTON-2818                                                                                                                                                             |
|                                                                                                                                                                           |
| Product description                                                                                                                                                       |
| Upholstered Bench Industrial Style LGM-252 HAMILTON-2818                                                                                                                  |
| A functional and practical bench for hallway, living room, bedroom, dressing room, bathroom, reception and office     Some bench models have a practical shelf for shoes. |

**Height**: 40 cm , 45 cm , 50 cm **Depth**: 30 cm , 35 cm , 40 cm

Type of fabric: HAMILTON-2818 (Photo), ANDRE-1300, ANDRE-1301, ANDRE-1302, ANDRE-1303, ANDRE-1304, ANDRE-1305, ANDRE-1306, ANDRE-1307, ANDRE-1308, ANDRE-1309, ANDRE-1310, ART-DECO-VELVET-01, ART-DECO-VELVET-02, ART-DECO-VELVET-03, ART-DECO-VELVET-04, ART-DECO-VELVET-05, ART-DECO-VELVET-06, ART-DECO-VELVET-07, ART-DECO-VELVET-08, ART-DECO-VELVET-09, ART-DECO-VELVET-10...11 (write a comment in order), ATOS-111, ATOS-112, ATOS-113, ATOS-114, ATOS-115, ATOS-116, ATOS-117, ATOS-118, ATOS-119, ATOS-120...126 (write a comment in order), AURORA-2480, AURORA-2481, AURORA-2482, AURORA-2483, AURORA-2484, AURORA-2485, AURORA-2486, AURORA-2487, AURORA-2488, AURORA-2489...2505 (write a comment in order), BALOO-2071, BALOO-2072, BALOO-2073, BALOO-2074, BALOO-2076, BALOO-2077, BALOO-2078, BALOO-2079, BALOO-2081, BALOO-2082...2089 (write a comment in order), BLACK-WHITE-VELVET-01, BLACK-WHITE-VELVET-02, BLACK-WHITE-VELVET-03, BLACK-WHITE-VELVET-04, BLACK-WHITE-VELVET-05, BLACK-WHITE-VELVET-06, BLACK-WHITE-VELVET-07, BLACK-WHITE-VELVET-08, BLACK-WHITE-VELVET-09, BLACK-WHITE-VELVET-09, BLOOM-01, BLOOM-02, BLOOM-03, BLOOM-04, BLOOM-05, BLOOM-06, BLOOM-07, BLOOM-08, BLOOM-09, BLOOM-10, BRAID-3001, BRAID-3002,