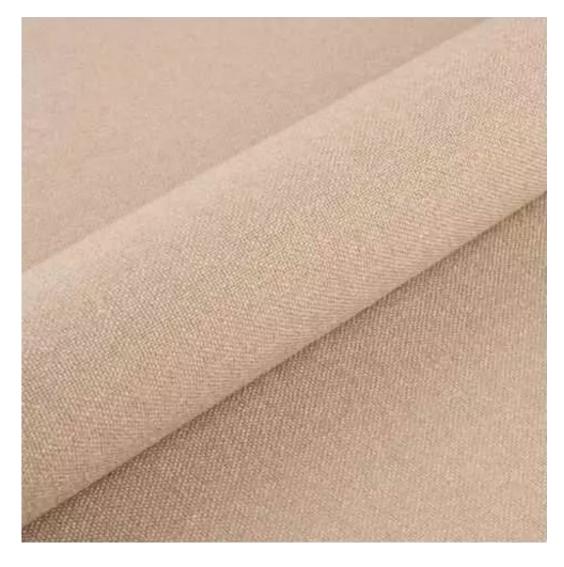

## **Product description**

Upholstered Bench Industrial Style LGM-252 HAMILTON-2818 | Width: 40 cm - 200 cm | Height: 40 cm - 50 cm | Depth: 30 cm - 40 cm |

Technical data

Product-Code:

| LGM-252                                                                                                                                                                   |
|---------------------------------------------------------------------------------------------------------------------------------------------------------------------------|
| Catalogue number:                                                                                                                                                         |
| 24489                                                                                                                                                                     |
|                                                                                                                                                                           |
| Condition:                                                                                                                                                                |
| New                                                                                                                                                                       |
|                                                                                                                                                                           |
| Bench width:                                                                                                                                                              |
| 40 cm - 200 cm                                                                                                                                                            |
| Choose from parameter                                                                                                                                                     |
|                                                                                                                                                                           |
| Bench height:                                                                                                                                                             |
| 40 cm - 50 cm                                                                                                                                                             |
| Choose from parameter                                                                                                                                                     |
|                                                                                                                                                                           |
| Bench depth:                                                                                                                                                              |
| 30 cm - 40 cm                                                                                                                                                             |
| Choose from parameter                                                                                                                                                     |
|                                                                                                                                                                           |
| Type of fabric:                                                                                                                                                           |
| Choose from parameter                                                                                                                                                     |
|                                                                                                                                                                           |
| Type of fabric (Photo):                                                                                                                                                   |
| HAMILTON-2818                                                                                                                                                             |
|                                                                                                                                                                           |
| Product description                                                                                                                                                       |
| Upholstered Bench Industrial Style LGM-252 HAMILTON-2818                                                                                                                  |
| A functional and practical bench for hallway, living room, bedroom, dressing room, bathroom, reception and office     Some bench models have a practical shelf for shoes. |

FLORENCE-ECO-LEATHER

FLOWER-VELVET

FUSHION-ECO-LEATHER

GEODY

**HAMILTON** 

**HEXAGON-VELVET** 

HOLD-ME

**HUSK-VELVET** 