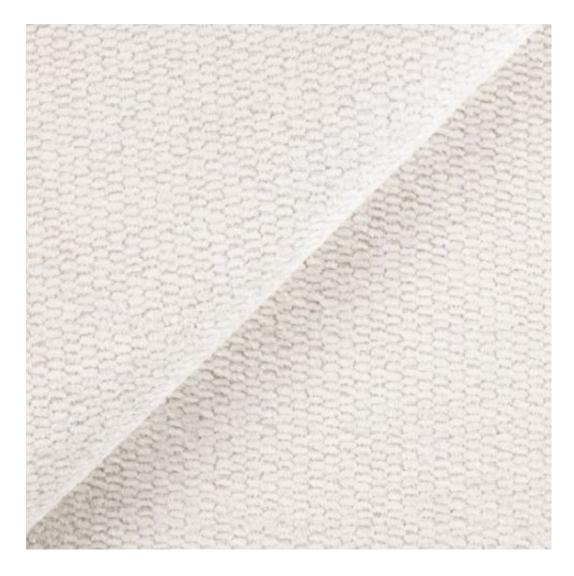

## **Product description**

Upholstered Bench Industrial Style LGM-252 HAMILTON-2818 | Width: 40 cm - 200 cm | Height: 40 cm - 50 cm | Depth: 30 cm - 40 cm |

Technical data

Product-Code:

| LGM-252                                                                                                                                                                   |
|---------------------------------------------------------------------------------------------------------------------------------------------------------------------------|
| Catalogue number:                                                                                                                                                         |
| 24489                                                                                                                                                                     |
|                                                                                                                                                                           |
| Condition:                                                                                                                                                                |
| New                                                                                                                                                                       |
|                                                                                                                                                                           |
| Bench width:                                                                                                                                                              |
| 40 cm - 200 cm                                                                                                                                                            |
| Choose from parameter                                                                                                                                                     |
|                                                                                                                                                                           |
| Bench height:                                                                                                                                                             |
| 40 cm - 50 cm                                                                                                                                                             |
| Choose from parameter                                                                                                                                                     |
|                                                                                                                                                                           |
| Bench depth:                                                                                                                                                              |
| 30 cm - 40 cm                                                                                                                                                             |
| Choose from parameter                                                                                                                                                     |
|                                                                                                                                                                           |
| Type of fabric:                                                                                                                                                           |
| Choose from parameter                                                                                                                                                     |
|                                                                                                                                                                           |
| Type of fabric (Photo):                                                                                                                                                   |
| HAMILTON-2818                                                                                                                                                             |
|                                                                                                                                                                           |
| Product description                                                                                                                                                       |
| Upholstered Bench Industrial Style LGM-252 HAMILTON-2818                                                                                                                  |
| A functional and practical bench for hallway, living room, bedroom, dressing room, bathroom, reception and office     Some bench models have a practical shelf for shoes. |

**Height**: 40 cm , 45 cm , 50 cm **Depth**: 30 cm , 35 cm , 40 cm

Type of fabric: HAMILTON-2818 (Photo), ANDRE-1300, ANDRE-1301, ANDRE-1302, ANDRE-1303, ANDRE-1304, ANDRE-1305, ANDRE-1306, ANDRE-1307, ANDRE-1308, ANDRE-1309, ANDRE-1310, ART-DECO-VELVET-01, ART-DECO-VELVET-02, ART-DECO-VELVET-03, ART-DECO-VELVET-04, ART-DECO-VELVET-05, ART-DECO-VELVET-06, ART-DECO-VELVET-07, ART-DECO-VELVET-08, ART-DECO-VELVET-09, ART-DECO-VELVET-10...11 (write a comment in order), ATOS-111, ATOS-112, ATOS-113, ATOS-114, ATOS-115, ATOS-116, ATOS-117, ATOS-118, ATOS-119, ATOS-120...126 (write a comment in order), AURORA-2480, AURORA-2481, AURORA-2482, AURORA-2483, AURORA-2484, AURORA-2485, AURORA-2486, AURORA-2487, AURORA-2488, AURORA-2489...2505 (write a comment in order), BALOO-2071, BALOO-2072, BALOO-2073, BALOO-2074, BALOO-2076, BALOO-2077, BALOO-2078, BALOO-2079, BALOO-2081, BALOO-2082...2089 (write a comment in order), BLACK-WHITE-VELVET-01, BLACK-WHITE-VELVET-02, BLACK-WHITE-VELVET-03, BLACK-WHITE-VELVET-04, BLACK-WHITE-VELVET-05, BLACK-WHITE-VELVET-06, BLACK-WHITE-VELVET-07, BLACK-WHITE-VELVET-08, BLACK-WHITE-VELVET-09, BLACK-WHITE-VELVET-09, BLOOM-01, BLOOM-02, BLOOM-03, BLOOM-04, BLOOM-05, BLOOM-06, BLOOM-07, BLOOM-08, BLOOM-09, BLOOM-10, BRAID-3001, BRAID-3002,