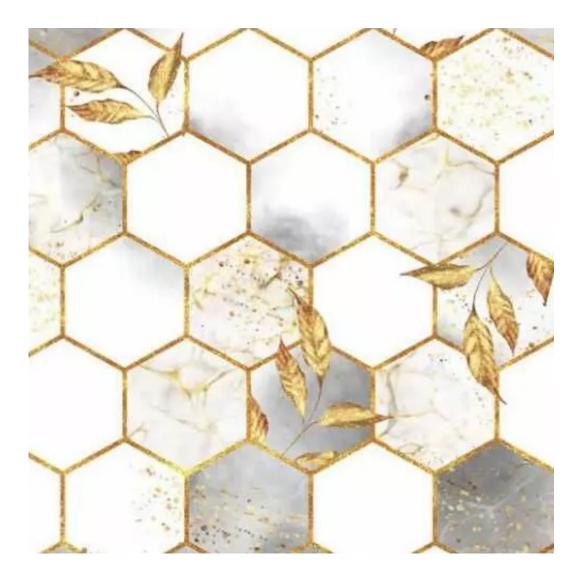

# **Product description**

Upholstered Bench Industrial Style LGM-252 HAMILTON-2817 | Width: 40 cm - 200 cm | Height: 40 cm - 50 cm | Depth: 30 cm - 40 cm |

Technical data

Product-Code:

| LGM-252                 |  |  |  |
|-------------------------|--|--|--|
| Catalogue number:       |  |  |  |
| 24488                   |  |  |  |
| Condition:              |  |  |  |
| New                     |  |  |  |
| Bench width:            |  |  |  |
| 40 cm - 200 cm          |  |  |  |
| Choose from parameter   |  |  |  |
| Bench height:           |  |  |  |
| 40 cm - 50 cm           |  |  |  |
| Choose from parameter   |  |  |  |
| Bench depth:            |  |  |  |
| 30 cm - 40 cm           |  |  |  |
| Choose from parameter   |  |  |  |
| Type of fabric:         |  |  |  |
| Choose from parameter   |  |  |  |
| Type of fabric (Photo): |  |  |  |
| HAMILTON-2817           |  |  |  |
|                         |  |  |  |
|                         |  |  |  |
|                         |  |  |  |
|                         |  |  |  |

**Height**: 40 cm , 45 cm , 50 cm **Depth**: 30 cm , 35 cm , 40 cm

Type of fabric: HAMILTON-2817 (Photo), ANDRE-1300, ANDRE-1301, ANDRE-1302, ANDRE-1303, ANDRE-1304, ANDRE-1305, ANDRE-1306, ANDRE-1307, ANDRE-1308, ANDRE-1309, ANDRE-1310, ART-DECO-VELVET-01, ART-DECO-VELVET-02, ART-DECO-VELVET-03, ART-DECO-VELVET-04, ART-DECO-VELVET-05, ART-DECO-VELVET-06, ART-DECO-VELVET-07, ART-DECO-VELVET-08, ART-DECO-VELVET-09, ART-DECO-VELVET-10...11 (write a comment in order), ATOS-111, ATOS-112, ATOS-113, ATOS-114, ATOS-115, ATOS-116, ATOS-117, ATOS-118, ATOS-119, ATOS-120...126 (write a comment in order), AURORA-2480, AURORA-2481, AURORA-2482, AURORA-2483, AURORA-2484, AURORA-2485, AURORA-2486, AURORA-2487, AURORA-2488, AURORA-2489...2505 (write a comment in order), BALOO-2071, BALOO-2072, BALOO-2073, BALOO-2074, BALOO-2076, BALOO-2077, BALOO-2078, BALOO-2079, BALOO-2081, BALOO-2082...2089 (write a comment in order), BLACK-WHITE-VELVET-01, BLACK-WHITE-VELVET-02, BLACK-WHITE-VELVET-03, BLACK-WHITE-VELVET-04, BLACK-WHITE-VELVET-05, BLACK-WHITE-VELVET-06, BLACK-WHITE-VELVET-07, BLACK-WHITE-VELVET-08, BLACK-WHITE-VELVET-09, BLACK-WHITE-VELVET-09, BLOOM-02, BLOOM-03, BLOOM-04, BLOOM-05, BLOOM-06, BLOOM-07, BLOOM-08, BLOOM-09, BLOOM-10, BRAID-3001, BRAID-3002,