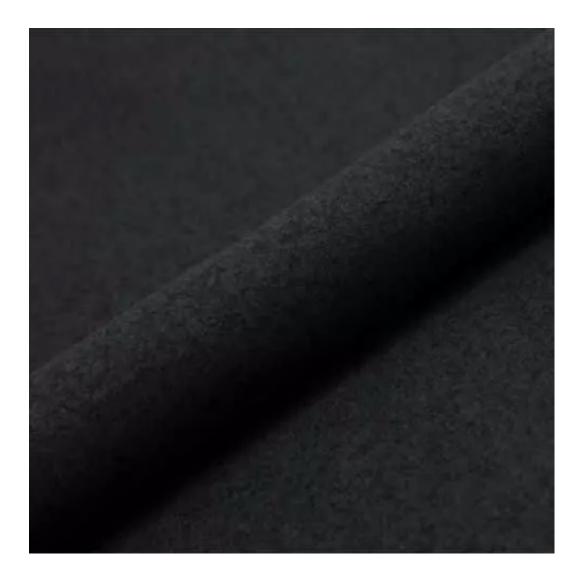

# **Product description**

Upholstered Bench Industrial Style LGM-252 HAMILTON-2817 | Width: 40 cm - 200 cm | Height: 40 cm - 50 cm | Depth: 30 cm - 40 cm |

Technical data

Product-Code:

| LGM-252                 |  |  |  |
|-------------------------|--|--|--|
| Catalogue number:       |  |  |  |
| 24488                   |  |  |  |
| Condition:              |  |  |  |
| New                     |  |  |  |
| Bench width:            |  |  |  |
| 40 cm - 200 cm          |  |  |  |
| Choose from parameter   |  |  |  |
| Bench height:           |  |  |  |
| 40 cm - 50 cm           |  |  |  |
| Choose from parameter   |  |  |  |
| Bench depth:            |  |  |  |
| 30 cm - 40 cm           |  |  |  |
| Choose from parameter   |  |  |  |
| Type of fabric:         |  |  |  |
| Choose from parameter   |  |  |  |
| Type of fabric (Photo): |  |  |  |
| HAMILTON-2817           |  |  |  |
|                         |  |  |  |
|                         |  |  |  |
|                         |  |  |  |
|                         |  |  |  |

**Height**: 40 cm , 45 cm , 50 cm **Depth**: 30 cm , 35 cm , 40 cm

Type of fabric: HAMILTON-2817 (Photo), ANDRE-1300, ANDRE-1301, ANDRE-1302, ANDRE-1303, ANDRE-1304, ANDRE-1305, ANDRE-1306, ANDRE-1307, ANDRE-1308, ANDRE-1309, ANDRE-1310, ART-DECO-VELVET-01, ART-DECO-VELVET-02, ART-DECO-VELVET-03, ART-DECO-VELVET-04, ART-DECO-VELVET-05, ART-DECO-VELVET-06, ART-DECO-VELVET-07, ART-DECO-VELVET-08, ART-DECO-VELVET-09, ART-DECO-VELVET-10...11 (write a comment in order), ATOS-111, ATOS-112, ATOS-113, ATOS-114, ATOS-115, ATOS-116, ATOS-117, ATOS-118, ATOS-119, ATOS-120...126 (write a comment in order), AURORA-2480, AURORA-2481, AURORA-2482, AURORA-2483, AURORA-2484, AURORA-2485, AURORA-2486, AURORA-2487, AURORA-2488, AURORA-2489...2505 (write a comment in order), BALOO-2071, BALOO-2072, BALOO-2073, BALOO-2074, BALOO-2076, BALOO-2077, BALOO-2078, BALOO-2079, BALOO-2081, BALOO-2082...2089 (write a comment in order), BLACK-WHITE-VELVET-01, BLACK-WHITE-VELVET-02, BLACK-WHITE-VELVET-03, BLACK-WHITE-VELVET-04, BLACK-WHITE-VELVET-05, BLACK-WHITE-VELVET-06, BLACK-WHITE-VELVET-07, BLACK-WHITE-VELVET-08, BLACK-WHITE-VELVET-09, BLACK-WHITE-VELVET-09, BLOOM-02, BLOOM-03, BLOOM-04, BLOOM-05, BLOOM-06, BLOOM-07, BLOOM-08, BLOOM-09, BLOOM-10, BRAID-3001, BRAID-3002,