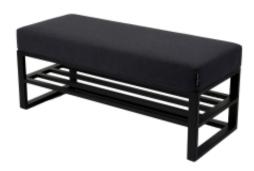

# **Upholstered Bench Industrial Style LGM-252 HAMILTON-2817**

| Number        | 24488            |
|---------------|------------------|
| Producer code | LGM-252          |
| Manufacturer  | Emra Wood Design |

# **Product description**

Upholstered Bench Industrial Style LGM-252 HAMILTON-2817 | Width: 40 cm - 200 cm | Height: 40 cm - 50 cm | Depth: 30 cm - 40 cm |

Technical data

Product-Code:

| LGM-252                 |  |  |  |
|-------------------------|--|--|--|
| Catalogue number:       |  |  |  |
| 24488                   |  |  |  |
| Condition:              |  |  |  |
| New                     |  |  |  |
| Bench width:            |  |  |  |
| 40 cm - 200 cm          |  |  |  |
| Choose from parameter   |  |  |  |
| Bench height:           |  |  |  |
| 40 cm - 50 cm           |  |  |  |
| Choose from parameter   |  |  |  |
| Bench depth:            |  |  |  |
| 30 cm - 40 cm           |  |  |  |
| Choose from parameter   |  |  |  |
| Type of fabric:         |  |  |  |
| Choose from parameter   |  |  |  |
| Type of fabric (Photo): |  |  |  |
| HAMILTON-2817           |  |  |  |
|                         |  |  |  |
|                         |  |  |  |
|                         |  |  |  |
|                         |  |  |  |

## Upholstered Bench Industrial Style LGM-252 HAMILTON-2817

- · A functional and practical bench for hallway, living room, bedroom, dressing room, bathroom, reception and office
- Some bench models have a practical shelf for shoes
- The frame and upholstery are made of the highest quality materials
- Production of the bench according to customer requirements

#### **Product features**

- Very high-quality and precise workmanship directly from the manufacturer
- The bench features an interchangeable seat to adapt the product to the future appearance of the room
- The bench does not require self-assembly and is delivered to the customer in its entirety
- Take a look at our fabric palette for more options
- We are at your disposal if you have any questions about the product
- By purchasing a product, you are buying a non-prefabricated item made according to specifications (selection of color, upholstery, materials, etc.)