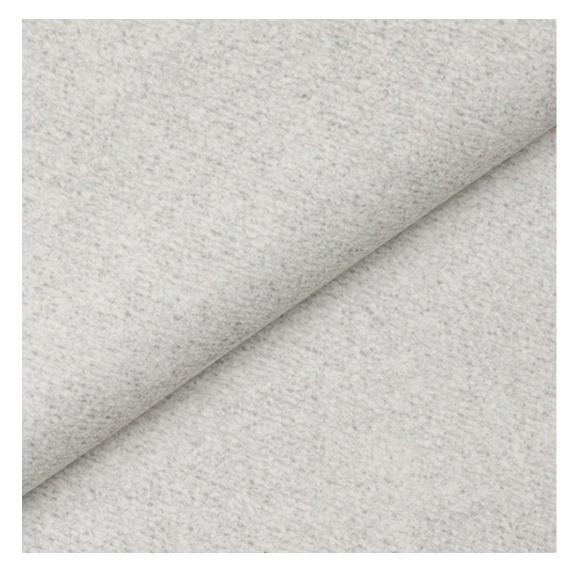

# **Product description**

Upholstered Bench Industrial Style LGM-252 HAMILTON-2817 | Width: 40 cm - 200 cm | Height: 40 cm - 50 cm | Depth: 30 cm - 40 cm |

Technical data

Product-Code:

| LGM-252                 |  |  |  |
|-------------------------|--|--|--|
| Catalogue number:       |  |  |  |
| 24488                   |  |  |  |
| Condition:              |  |  |  |
| New                     |  |  |  |
| Bench width:            |  |  |  |
| 40 cm - 200 cm          |  |  |  |
| Choose from parameter   |  |  |  |
| Bench height:           |  |  |  |
| 40 cm - 50 cm           |  |  |  |
| Choose from parameter   |  |  |  |
| Bench depth:            |  |  |  |
| 30 cm - 40 cm           |  |  |  |
| Choose from parameter   |  |  |  |
| Type of fabric:         |  |  |  |
| Choose from parameter   |  |  |  |
| Type of fabric (Photo): |  |  |  |
| HAMILTON-2817           |  |  |  |
|                         |  |  |  |
|                         |  |  |  |
|                         |  |  |  |
|                         |  |  |  |

**Height**: 40 cm , 45 cm , 50 cm **Depth**: 30 cm , 35 cm , 40 cm

Type of fabric: HAMILTON-2817 (Photo), ANDRE-1300, ANDRE-1301, ANDRE-1302, ANDRE-1303, ANDRE-1304, ANDRE-1305, ANDRE-1306, ANDRE-1307, ANDRE-1308, ANDRE-1309, ANDRE-1310, ART-DECO-VELVET-01, ART-DECO-VELVET-02, ART-DECO-VELVET-03, ART-DECO-VELVET-04, ART-DECO-VELVET-05, ART-DECO-VELVET-06, ART-DECO-VELVET-07, ART-DECO-VELVET-08, ART-DECO-VELVET-09, ART-DECO-VELVET-10...11 (write a comment in order), ATOS-111, ATOS-112, ATOS-113, ATOS-114, ATOS-115, ATOS-116, ATOS-117, ATOS-118, ATOS-119, ATOS-120...126 (write a comment in order), AURORA-2480, AURORA-2481, AURORA-2482, AURORA-2483, AURORA-2484, AURORA-2485, AURORA-2486, AURORA-2487, AURORA-2488, AURORA-2489...2505 (write a comment in order), BALOO-2071, BALOO-2072, BALOO-2073, BALOO-2074, BALOO-2076, BALOO-2077, BALOO-2078, BALOO-2079, BALOO-2081, BALOO-2082...2089 (write a comment in order), BLACK-WHITE-VELVET-01, BLACK-WHITE-VELVET-02, BLACK-WHITE-VELVET-03, BLACK-WHITE-VELVET-04, BLACK-WHITE-VELVET-05, BLACK-WHITE-VELVET-06, BLACK-WHITE-VELVET-07, BLACK-WHITE-VELVET-08, BLACK-WHITE-VELVET-09, BLACK-WHITE-VELVET-09, BLOOM-02, BLOOM-03, BLOOM-04, BLOOM-05, BLOOM-06, BLOOM-07, BLOOM-08, BLOOM-09, BLOOM-10, BRAID-3001, BRAID-3002,