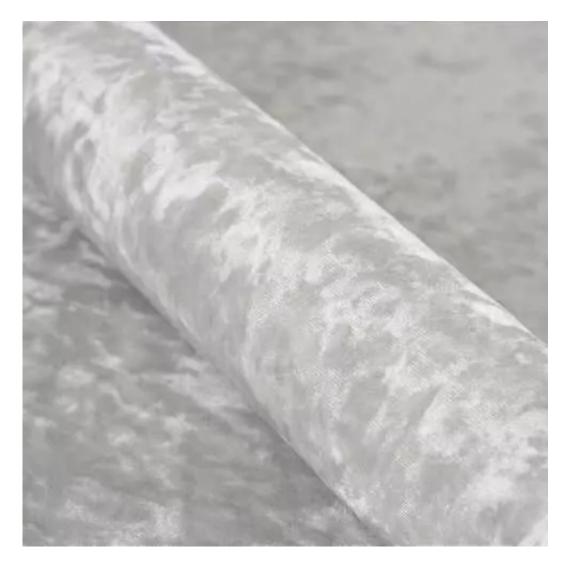

# **Product description**

Upholstered Bench Industrial Style LGM-252 HAMILTON-2817 | Width: 40 cm - 200 cm | Height: 40 cm - 50 cm | Depth: 30 cm - 40 cm |

Technical data

Product-Code:

| LGM-252                 |  |  |  |
|-------------------------|--|--|--|
| Catalogue number:       |  |  |  |
| 24488                   |  |  |  |
| Condition:              |  |  |  |
| New                     |  |  |  |
| Bench width:            |  |  |  |
| 40 cm - 200 cm          |  |  |  |
| Choose from parameter   |  |  |  |
| Bench height:           |  |  |  |
| 40 cm - 50 cm           |  |  |  |
| Choose from parameter   |  |  |  |
| Bench depth:            |  |  |  |
| 30 cm - 40 cm           |  |  |  |
| Choose from parameter   |  |  |  |
| Type of fabric:         |  |  |  |
| Choose from parameter   |  |  |  |
| Type of fabric (Photo): |  |  |  |
| HAMILTON-2817           |  |  |  |
|                         |  |  |  |
|                         |  |  |  |
|                         |  |  |  |
|                         |  |  |  |

**Height**: 40 cm , 45 cm , 50 cm **Depth**: 30 cm , 35 cm , 40 cm

Type of fabric: HAMILTON-2817 (Photo), ANDRE-1300, ANDRE-1301, ANDRE-1302, ANDRE-1303, ANDRE-1304, ANDRE-1305, ANDRE-1306, ANDRE-1307, ANDRE-1308, ANDRE-1309, ANDRE-1310, ART-DECO-VELVET-01, ART-DECO-VELVET-02, ART-DECO-VELVET-03, ART-DECO-VELVET-04, ART-DECO-VELVET-05, ART-DECO-VELVET-06, ART-DECO-VELVET-07, ART-DECO-VELVET-08, ART-DECO-VELVET-09, ART-DECO-VELVET-10...11 (write a comment in order), ATOS-111, ATOS-112, ATOS-113, ATOS-114, ATOS-115, ATOS-116, ATOS-117, ATOS-118, ATOS-119, ATOS-120...126 (write a comment in order), AURORA-2480, AURORA-2481, AURORA-2482, AURORA-2483, AURORA-2484, AURORA-2485, AURORA-2486, AURORA-2487, AURORA-2488, AURORA-2489...2505 (write a comment in order), BALOO-2071, BALOO-2072, BALOO-2073, BALOO-2074, BALOO-2076, BALOO-2077, BALOO-2078, BALOO-2079, BALOO-2081, BALOO-2082...2089 (write a comment in order), BLACK-WHITE-VELVET-01, BLACK-WHITE-VELVET-02, BLACK-WHITE-VELVET-03, BLACK-WHITE-VELVET-04, BLACK-WHITE-VELVET-05, BLACK-WHITE-VELVET-06, BLACK-WHITE-VELVET-07, BLACK-WHITE-VELVET-08, BLACK-WHITE-VELVET-09, BLACK-WHITE-VELVET-09, BLOOM-02, BLOOM-03, BLOOM-04, BLOOM-05, BLOOM-06, BLOOM-07, BLOOM-08, BLOOM-09, BLOOM-10, BRAID-3001, BRAID-3002,