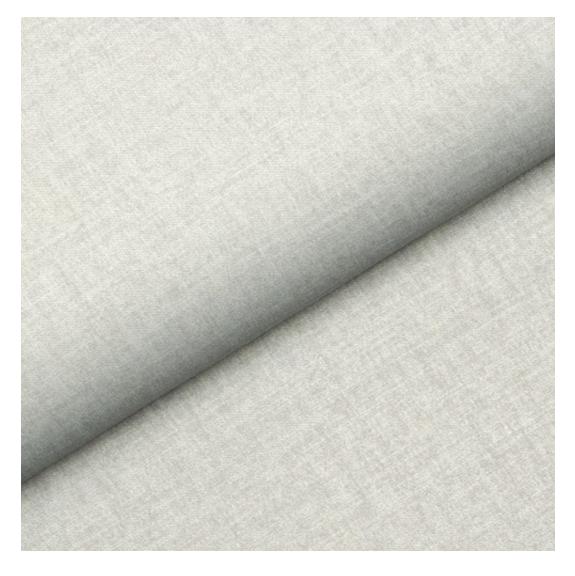

# **Product description**

Upholstered Bench Industrial Style LGM-252 HAMILTON-2817 | Width: 40 cm - 200 cm | Height: 40 cm - 50 cm | Depth: 30 cm - 40 cm |

Technical data

Product-Code:

| LGM-252                 |  |  |  |
|-------------------------|--|--|--|
| Catalogue number:       |  |  |  |
| 24488                   |  |  |  |
| Condition:              |  |  |  |
| New                     |  |  |  |
| Bench width:            |  |  |  |
| 40 cm - 200 cm          |  |  |  |
| Choose from parameter   |  |  |  |
| Bench height:           |  |  |  |
| 40 cm - 50 cm           |  |  |  |
| Choose from parameter   |  |  |  |
| Bench depth:            |  |  |  |
| 30 cm - 40 cm           |  |  |  |
| Choose from parameter   |  |  |  |
| Type of fabric:         |  |  |  |
| Choose from parameter   |  |  |  |
| Type of fabric (Photo): |  |  |  |
| HAMILTON-2817           |  |  |  |
|                         |  |  |  |
|                         |  |  |  |
|                         |  |  |  |
|                         |  |  |  |

**Height**: 40 cm , 45 cm , 50 cm **Depth**: 30 cm , 35 cm , 40 cm

Type of fabric: HAMILTON-2817 (Photo), ANDRE-1300, ANDRE-1301, ANDRE-1302, ANDRE-1303, ANDRE-1304, ANDRE-1305, ANDRE-1306, ANDRE-1307, ANDRE-1308, ANDRE-1309, ANDRE-1310, ART-DECO-VELVET-01, ART-DECO-VELVET-02, ART-DECO-VELVET-03, ART-DECO-VELVET-04, ART-DECO-VELVET-05, ART-DECO-VELVET-06, ART-DECO-VELVET-07, ART-DECO-VELVET-08, ART-DECO-VELVET-09, ART-DECO-VELVET-10...11 (write a comment in order), ATOS-111, ATOS-112, ATOS-113, ATOS-114, ATOS-115, ATOS-116, ATOS-117, ATOS-118, ATOS-119, ATOS-120...126 (write a comment in order), AURORA-2480, AURORA-2481, AURORA-2482, AURORA-2483, AURORA-2484, AURORA-2485, AURORA-2486, AURORA-2487, AURORA-2488, AURORA-2489...2505 (write a comment in order), BALOO-2071, BALOO-2072, BALOO-2073, BALOO-2074, BALOO-2076, BALOO-2077, BALOO-2078, BALOO-2079, BALOO-2081, BALOO-2082...2089 (write a comment in order), BLACK-WHITE-VELVET-01, BLACK-WHITE-VELVET-02, BLACK-WHITE-VELVET-03, BLACK-WHITE-VELVET-04, BLACK-WHITE-VELVET-05, BLACK-WHITE-VELVET-06, BLACK-WHITE-VELVET-07, BLACK-WHITE-VELVET-08, BLACK-WHITE-VELVET-09, BLACK-WHITE-VELVET-09, BLOOM-02, BLOOM-03, BLOOM-04, BLOOM-05, BLOOM-06, BLOOM-07, BLOOM-08, BLOOM-09, BLOOM-10, BRAID-3001, BRAID-3002,