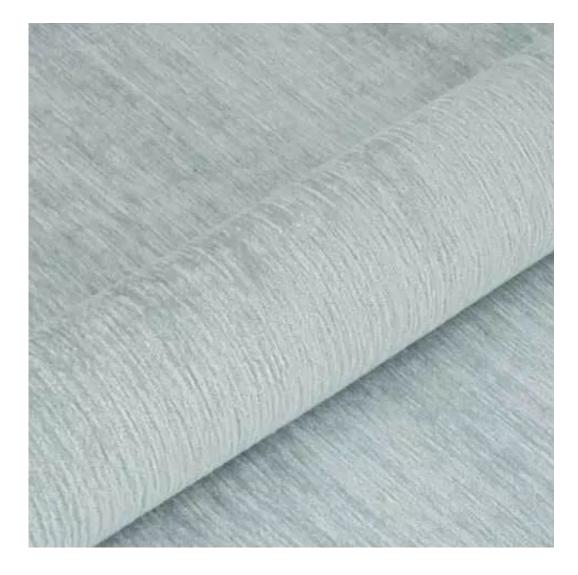

# **Product description**

Upholstered Bench Industrial Style LGM-252 HAMILTON-2817 | Width: 40 cm - 200 cm | Height: 40 cm - 50 cm | Depth: 30 cm - 40 cm |

Technical data

Product-Code:

| LGM-252                 |  |  |  |
|-------------------------|--|--|--|
| Catalogue number:       |  |  |  |
| 24488                   |  |  |  |
| Condition:              |  |  |  |
| New                     |  |  |  |
| Bench width:            |  |  |  |
| 40 cm - 200 cm          |  |  |  |
| Choose from parameter   |  |  |  |
| Bench height:           |  |  |  |
| 40 cm - 50 cm           |  |  |  |
| Choose from parameter   |  |  |  |
| Bench depth:            |  |  |  |
| 30 cm - 40 cm           |  |  |  |
| Choose from parameter   |  |  |  |
| Type of fabric:         |  |  |  |
| Choose from parameter   |  |  |  |
| Type of fabric (Photo): |  |  |  |
| HAMILTON-2817           |  |  |  |
|                         |  |  |  |
|                         |  |  |  |
|                         |  |  |  |
|                         |  |  |  |

**Height**: 40 cm , 45 cm , 50 cm **Depth**: 30 cm , 35 cm , 40 cm

Type of fabric: HAMILTON-2817 (Photo), ANDRE-1300, ANDRE-1301, ANDRE-1302, ANDRE-1303, ANDRE-1304, ANDRE-1305, ANDRE-1306, ANDRE-1307, ANDRE-1308, ANDRE-1309, ANDRE-1310, ART-DECO-VELVET-01, ART-DECO-VELVET-02, ART-DECO-VELVET-03, ART-DECO-VELVET-04, ART-DECO-VELVET-05, ART-DECO-VELVET-06, ART-DECO-VELVET-07, ART-DECO-VELVET-08, ART-DECO-VELVET-09, ART-DECO-VELVET-10...11 (write a comment in order), ATOS-111, ATOS-112, ATOS-113, ATOS-114, ATOS-115, ATOS-116, ATOS-117, ATOS-118, ATOS-119, ATOS-120...126 (write a comment in order), AURORA-2480, AURORA-2481, AURORA-2482, AURORA-2483, AURORA-2484, AURORA-2485, AURORA-2486, AURORA-2487, AURORA-2488, AURORA-2489...2505 (write a comment in order), BALOO-2071, BALOO-2072, BALOO-2073, BALOO-2074, BALOO-2076, BALOO-2077, BALOO-2078, BALOO-2079, BALOO-2081, BALOO-2082...2089 (write a comment in order), BLACK-WHITE-VELVET-01, BLACK-WHITE-VELVET-02, BLACK-WHITE-VELVET-03, BLACK-WHITE-VELVET-04, BLACK-WHITE-VELVET-05, BLACK-WHITE-VELVET-06, BLACK-WHITE-VELVET-07, BLACK-WHITE-VELVET-08, BLACK-WHITE-VELVET-09, BLACK-WHITE-VELVET-09, BLOOM-02, BLOOM-03, BLOOM-04, BLOOM-05, BLOOM-06, BLOOM-07, BLOOM-08, BLOOM-09, BLOOM-10, BRAID-3001, BRAID-3002,