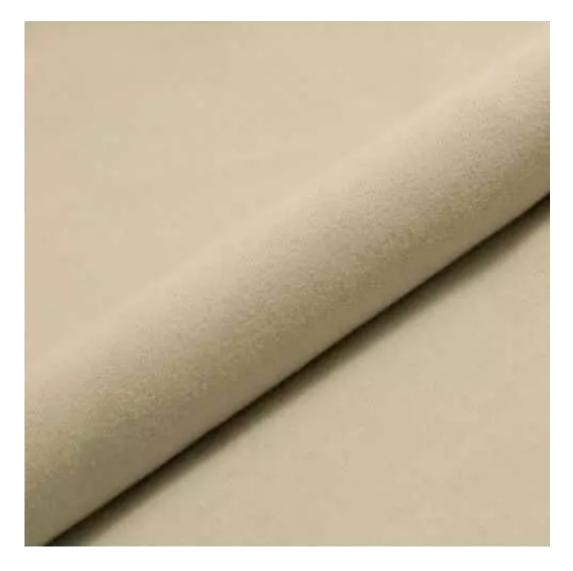

# **Product description**

Upholstered Bench Industrial Style LGM-252 HAMILTON-2817 | Width: 40 cm - 200 cm | Height: 40 cm - 50 cm | Depth: 30 cm - 40 cm |

Technical data

Product-Code:

| LGM-252                 |  |  |  |
|-------------------------|--|--|--|
| Catalogue number:       |  |  |  |
| 24488                   |  |  |  |
| Condition:              |  |  |  |
| New                     |  |  |  |
| Bench width:            |  |  |  |
| 40 cm - 200 cm          |  |  |  |
| Choose from parameter   |  |  |  |
| Bench height:           |  |  |  |
| 40 cm - 50 cm           |  |  |  |
| Choose from parameter   |  |  |  |
| Bench depth:            |  |  |  |
| 30 cm - 40 cm           |  |  |  |
| Choose from parameter   |  |  |  |
| Type of fabric:         |  |  |  |
| Choose from parameter   |  |  |  |
| Type of fabric (Photo): |  |  |  |
| HAMILTON-2817           |  |  |  |
|                         |  |  |  |
|                         |  |  |  |
|                         |  |  |  |
|                         |  |  |  |

**Height**: 40 cm , 45 cm , 50 cm **Depth**: 30 cm , 35 cm , 40 cm

Type of fabric: HAMILTON-2817 (Photo), ANDRE-1300, ANDRE-1301, ANDRE-1302, ANDRE-1303, ANDRE-1304, ANDRE-1305, ANDRE-1306, ANDRE-1307, ANDRE-1308, ANDRE-1309, ANDRE-1310, ART-DECO-VELVET-01, ART-DECO-VELVET-02, ART-DECO-VELVET-03, ART-DECO-VELVET-04, ART-DECO-VELVET-05, ART-DECO-VELVET-06, ART-DECO-VELVET-07, ART-DECO-VELVET-08, ART-DECO-VELVET-09, ART-DECO-VELVET-10...11 (write a comment in order), ATOS-111, ATOS-112, ATOS-113, ATOS-114, ATOS-115, ATOS-116, ATOS-117, ATOS-118, ATOS-119, ATOS-120...126 (write a comment in order), AURORA-2480, AURORA-2481, AURORA-2482, AURORA-2483, AURORA-2484, AURORA-2485, AURORA-2486, AURORA-2487, AURORA-2488, AURORA-2489...2505 (write a comment in order), BALOO-2071, BALOO-2072, BALOO-2073, BALOO-2074, BALOO-2076, BALOO-2077, BALOO-2078, BALOO-2079, BALOO-2081, BALOO-2082...2089 (write a comment in order), BLACK-WHITE-VELVET-01, BLACK-WHITE-VELVET-02, BLACK-WHITE-VELVET-03, BLACK-WHITE-VELVET-04, BLACK-WHITE-VELVET-05, BLACK-WHITE-VELVET-06, BLACK-WHITE-VELVET-07, BLACK-WHITE-VELVET-08, BLACK-WHITE-VELVET-09, BLACK-WHITE-VELVET-09, BLOOM-02, BLOOM-03, BLOOM-04, BLOOM-05, BLOOM-06, BLOOM-07, BLOOM-08, BLOOM-09, BLOOM-10, BRAID-3001, BRAID-3002,