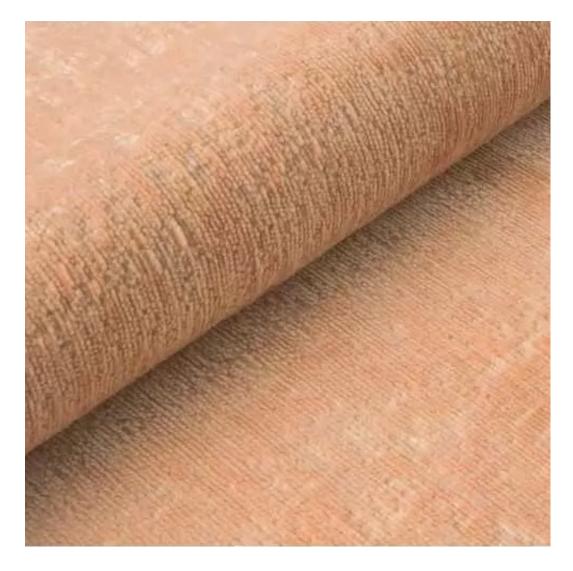

# **Product description**

Upholstered Bench Industrial Style LGM-252 HAMILTON-2816 | Width: 40 cm - 200 cm | Height: 40 cm - 50 cm | Depth: 30 cm - 40 cm |

Technical data

Product-Code:

| 24487  Condition:  New  Bench width:  40 cm - 200 cm  Choose from parameter  Bench height:  40 cm - 50 cm  Choose from parameter  Bench depth:  30 cm - 40 cm  Choose from parameter  Type of fabric:  Choose from parameter | LGM-252                 |  |
|------------------------------------------------------------------------------------------------------------------------------------------------------------------------------------------------------------------------------|-------------------------|--|
| Condition:  New  Bench width:  40 cm - 200 cm  Choose from parameter  Bench height:  40 cm - 50 cm  Choose from parameter  Bench depth:  30 cm - 40 cm  Choose from parameter  Type of fabric:  Choose from parameter        | Catalogue number:       |  |
| Bench width: 40 cm - 200 cm Choose from parameter  Bench height: 40 cm - 50 cm Choose from parameter  Bench depth: 30 cm - 40 cm Choose from parameter  Type of fabric: Choose from parameter                                | 24487                   |  |
| Bench width:  40 cm - 200 cm  Choose from parameter  Bench height:  40 cm - 50 cm  Choose from parameter  Bench depth:  30 cm - 40 cm  Choose from parameter  Type of fabric:  Choose from parameter                         | Condition:              |  |
| 40 cm - 200 cm  Choose from parameter  Bench height: 40 cm - 50 cm  Choose from parameter  Bench depth: 30 cm - 40 cm  Choose from parameter  Type of fabric:  Choose from parameter  Type of fabric (Photo):                | New                     |  |
| Choose from parameter  Bench height: 40 cm - 50 cm  Choose from parameter  Bench depth: 30 cm - 40 cm  Choose from parameter  Type of fabric:  Choose from parameter  Type of fabric (Photo):                                | Bench width:            |  |
| Bench height:  40 cm - 50 cm  Choose from parameter  Bench depth:  30 cm - 40 cm  Choose from parameter  Type of fabric:  Choose from parameter  Type of fabric (Photo):                                                     | 40 cm - 200 cm          |  |
| 40 cm - 50 cm  Choose from parameter  Bench depth: 30 cm - 40 cm  Choose from parameter  Type of fabric:  Choose from parameter  Type of fabric (Photo):                                                                     | Choose from parameter   |  |
| Choose from parameter  Bench depth: 30 cm - 40 cm  Choose from parameter  Type of fabric: Choose from parameter  Type of fabric (Photo):                                                                                     | Bench height:           |  |
| Bench depth:  30 cm - 40 cm  Choose from parameter  Type of fabric:  Choose from parameter  Type of fabric (Photo):                                                                                                          | 40 cm - 50 cm           |  |
| 30 cm - 40 cm  Choose from parameter  Type of fabric:  Choose from parameter  Type of fabric (Photo):                                                                                                                        | Choose from parameter   |  |
| Choose from parameter  Type of fabric:  Choose from parameter  Type of fabric (Photo):                                                                                                                                       | Bench depth:            |  |
| Type of fabric:  Choose from parameter  Type of fabric (Photo):                                                                                                                                                              | 30 cm - 40 cm           |  |
| Choose from parameter  Type of fabric (Photo):                                                                                                                                                                               | Choose from parameter   |  |
| Type of fabric (Photo):                                                                                                                                                                                                      | Type of fabric:         |  |
|                                                                                                                                                                                                                              | Choose from parameter   |  |
| HAMILTON-2816                                                                                                                                                                                                                | Type of fabric (Photo): |  |
|                                                                                                                                                                                                                              | HAMILTON-2816           |  |
|                                                                                                                                                                                                                              |                         |  |
|                                                                                                                                                                                                                              |                         |  |
|                                                                                                                                                                                                                              |                         |  |

**Height**: 40 cm , 45 cm , 50 cm **Depth**: 30 cm , 35 cm , 40 cm

Type of fabric: HAMILTON-2816 (Photo), ANDRE-1300, ANDRE-1301, ANDRE-1302, ANDRE-1303, ANDRE-1304, ANDRE-1305, ANDRE-1306, ANDRE-1307, ANDRE-1308, ANDRE-1309, ANDRE-1310, ART-DECO-VELVET-01, ART-DECO-VELVET-02, ART-DECO-VELVET-03, ART-DECO-VELVET-04, ART-DECO-VELVET-05, ART-DECO-VELVET-06, ART-DECO-VELVET-07, ART-DECO-VELVET-08, ART-DECO-VELVET-09, ART-DECO-VELVET-10...11 (write a comment in order), ATOS-111, ATOS-112, ATOS-113, ATOS-114, ATOS-115, ATOS-116, ATOS-117, ATOS-118, ATOS-119, ATOS-120...126 (write a comment in order), AURORA-2480, AURORA-2481, AURORA-2482, AURORA-2483, AURORA-2484, AURORA-2485, AURORA-2486, AURORA-2487, AURORA-2488, AURORA-2489...2505 (write a comment in order), BALOO-2071, BALOO-2072, BALOO-2073, BALOO-2074, BALOO-2076, BALOO-2077, BALOO-2078, BALOO-2079, BALOO-2081, BALOO-2082...2089 (write a comment in order), BLACK-WHITE-VELVET-01, BLACK-WHITE-VELVET-02, BLACK-WHITE-VELVET-03, BLACK-WHITE-VELVET-04, BLACK-WHITE-VELVET-05, BLACK-WHITE-VELVET-06, BLACK-WHITE-VELVET-07, BLACK-WHITE-VELVET-08, BLACK-WHITE-VELVET-09, BLACK-WHITE-VELVET-09, BLOOM-01, BLOOM-02, BLOOM-03, BLOOM-04, BLOOM-05, BLOOM-06, BLOOM-07, BLOOM-08, BLOOM-09, BLOOM-10, BRAID-3001, BRAID-3002,