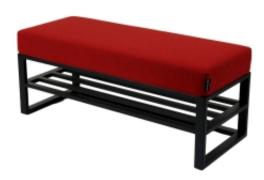

# **Upholstered Bench Industrial Style LGM-252 HAMILTON-2816**

| Number        | 24487            |
|---------------|------------------|
| Producer code | LGM-252          |
| Manufacturer  | Emra Wood Design |

# **Product description**

Upholstered Bench Industrial Style LGM-252 HAMILTON-2816 | Width: 40 cm - 200 cm | Height: 40 cm - 50 cm | Depth: 30 cm - 40 cm |

Technical data

Product-Code:

| 24487  Condition:  New  Bench width:  40 cm - 200 cm  Choose from parameter  Bench height:  40 cm - 50 cm  Choose from parameter  Bench depth:  30 cm - 40 cm  Choose from parameter  Type of fabric:  Choose from parameter | LGM-252                 |  |
|------------------------------------------------------------------------------------------------------------------------------------------------------------------------------------------------------------------------------|-------------------------|--|
| Condition:  New  Bench width:  40 cm - 200 cm  Choose from parameter  Bench height:  40 cm - 50 cm  Choose from parameter  Bench depth:  30 cm - 40 cm  Choose from parameter  Type of fabric:  Choose from parameter        | Catalogue number:       |  |
| Bench width: 40 cm - 200 cm Choose from parameter  Bench height: 40 cm - 50 cm Choose from parameter  Bench depth: 30 cm - 40 cm Choose from parameter  Type of fabric: Choose from parameter                                | 24487                   |  |
| Bench width:  40 cm - 200 cm  Choose from parameter  Bench height:  40 cm - 50 cm  Choose from parameter  Bench depth:  30 cm - 40 cm  Choose from parameter  Type of fabric:  Choose from parameter                         | Condition:              |  |
| 40 cm - 200 cm  Choose from parameter  Bench height: 40 cm - 50 cm  Choose from parameter  Bench depth: 30 cm - 40 cm  Choose from parameter  Type of fabric:  Choose from parameter  Type of fabric (Photo):                | New                     |  |
| Choose from parameter  Bench height: 40 cm - 50 cm  Choose from parameter  Bench depth: 30 cm - 40 cm  Choose from parameter  Type of fabric:  Choose from parameter  Type of fabric (Photo):                                | Bench width:            |  |
| Bench height:  40 cm - 50 cm  Choose from parameter  Bench depth:  30 cm - 40 cm  Choose from parameter  Type of fabric:  Choose from parameter  Type of fabric (Photo):                                                     | 40 cm - 200 cm          |  |
| 40 cm - 50 cm  Choose from parameter  Bench depth: 30 cm - 40 cm  Choose from parameter  Type of fabric:  Choose from parameter  Type of fabric (Photo):                                                                     | Choose from parameter   |  |
| Choose from parameter  Bench depth: 30 cm - 40 cm  Choose from parameter  Type of fabric: Choose from parameter  Type of fabric (Photo):                                                                                     | Bench height:           |  |
| Bench depth:  30 cm - 40 cm  Choose from parameter  Type of fabric:  Choose from parameter  Type of fabric (Photo):                                                                                                          | 40 cm - 50 cm           |  |
| 30 cm - 40 cm  Choose from parameter  Type of fabric:  Choose from parameter  Type of fabric (Photo):                                                                                                                        | Choose from parameter   |  |
| Choose from parameter  Type of fabric:  Choose from parameter  Type of fabric (Photo):                                                                                                                                       | Bench depth:            |  |
| Type of fabric:  Choose from parameter  Type of fabric (Photo):                                                                                                                                                              | 30 cm - 40 cm           |  |
| Choose from parameter  Type of fabric (Photo):                                                                                                                                                                               | Choose from parameter   |  |
| Type of fabric (Photo):                                                                                                                                                                                                      | Type of fabric:         |  |
|                                                                                                                                                                                                                              | Choose from parameter   |  |
| HAMILTON-2816                                                                                                                                                                                                                | Type of fabric (Photo): |  |
|                                                                                                                                                                                                                              | HAMILTON-2816           |  |
|                                                                                                                                                                                                                              |                         |  |
|                                                                                                                                                                                                                              |                         |  |
|                                                                                                                                                                                                                              |                         |  |

## Upholstered Bench Industrial Style LGM-252 HAMILTON-2816

- · A functional and practical bench for hallway, living room, bedroom, dressing room, bathroom, reception and office
- Some bench models have a practical shelf for shoes
- The frame and upholstery are made of the highest quality materials
- Production of the bench according to customer requirements

#### **Product features**

- Very high-quality and precise workmanship directly from the manufacturer
- The bench features an interchangeable seat to adapt the product to the future appearance of the room
- The bench does not require self-assembly and is delivered to the customer in its entirety
- Take a look at our fabric palette for more options
- We are at your disposal if you have any questions about the product
- By purchasing a product, you are buying a non-prefabricated item made according to specifications (selection of color, upholstery, materials, etc.)