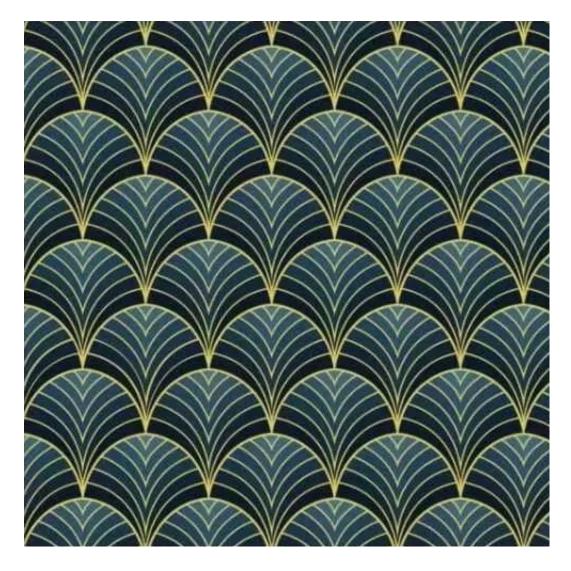

# **Product description**

Upholstered Bench Industrial Style LGM-252 HAMILTON-2816 | Width: 40 cm - 200 cm | Height: 40 cm - 50 cm | Depth: 30 cm - 40 cm |

Technical data

Product-Code:

| 24487  Condition:  New  Bench width:  40 cm - 200 cm  Choose from parameter  Bench height:  40 cm - 50 cm  Choose from parameter  Bench depth:  30 cm - 40 cm  Choose from parameter  Type of fabric:  Choose from parameter | LGM-252                 |  |
|------------------------------------------------------------------------------------------------------------------------------------------------------------------------------------------------------------------------------|-------------------------|--|
| Condition:  New  Bench width:  40 cm - 200 cm  Choose from parameter  Bench height:  40 cm - 50 cm  Choose from parameter  Bench depth:  30 cm - 40 cm  Choose from parameter  Type of fabric:  Choose from parameter        | Catalogue number:       |  |
| Bench width: 40 cm - 200 cm Choose from parameter  Bench height: 40 cm - 50 cm Choose from parameter  Bench depth: 30 cm - 40 cm Choose from parameter  Type of fabric: Choose from parameter                                | 24487                   |  |
| Bench width:  40 cm - 200 cm  Choose from parameter  Bench height:  40 cm - 50 cm  Choose from parameter  Bench depth:  30 cm - 40 cm  Choose from parameter  Type of fabric:  Choose from parameter                         | Condition:              |  |
| 40 cm - 200 cm  Choose from parameter  Bench height: 40 cm - 50 cm  Choose from parameter  Bench depth: 30 cm - 40 cm  Choose from parameter  Type of fabric:  Choose from parameter  Type of fabric (Photo):                | New                     |  |
| Choose from parameter  Bench height: 40 cm - 50 cm  Choose from parameter  Bench depth: 30 cm - 40 cm  Choose from parameter  Type of fabric:  Choose from parameter  Type of fabric (Photo):                                | Bench width:            |  |
| Bench height:  40 cm - 50 cm  Choose from parameter  Bench depth:  30 cm - 40 cm  Choose from parameter  Type of fabric:  Choose from parameter  Type of fabric (Photo):                                                     | 40 cm - 200 cm          |  |
| 40 cm - 50 cm  Choose from parameter  Bench depth: 30 cm - 40 cm  Choose from parameter  Type of fabric:  Choose from parameter  Type of fabric (Photo):                                                                     | Choose from parameter   |  |
| Choose from parameter  Bench depth: 30 cm - 40 cm  Choose from parameter  Type of fabric: Choose from parameter  Type of fabric (Photo):                                                                                     | Bench height:           |  |
| Bench depth:  30 cm - 40 cm  Choose from parameter  Type of fabric:  Choose from parameter  Type of fabric (Photo):                                                                                                          | 40 cm - 50 cm           |  |
| 30 cm - 40 cm  Choose from parameter  Type of fabric:  Choose from parameter  Type of fabric (Photo):                                                                                                                        | Choose from parameter   |  |
| Choose from parameter  Type of fabric:  Choose from parameter  Type of fabric (Photo):                                                                                                                                       | Bench depth:            |  |
| Type of fabric:  Choose from parameter  Type of fabric (Photo):                                                                                                                                                              | 30 cm - 40 cm           |  |
| Choose from parameter  Type of fabric (Photo):                                                                                                                                                                               | Choose from parameter   |  |
| Type of fabric (Photo):                                                                                                                                                                                                      | Type of fabric:         |  |
|                                                                                                                                                                                                                              | Choose from parameter   |  |
| HAMILTON-2816                                                                                                                                                                                                                | Type of fabric (Photo): |  |
|                                                                                                                                                                                                                              | HAMILTON-2816           |  |
|                                                                                                                                                                                                                              |                         |  |
|                                                                                                                                                                                                                              |                         |  |
|                                                                                                                                                                                                                              |                         |  |

**Height**: 40 cm , 45 cm , 50 cm **Depth**: 30 cm , 35 cm , 40 cm

Type of fabric: HAMILTON-2816 (Photo), ANDRE-1300, ANDRE-1301, ANDRE-1302, ANDRE-1303, ANDRE-1304, ANDRE-1305, ANDRE-1306, ANDRE-1307, ANDRE-1308, ANDRE-1309, ANDRE-1310, ART-DECO-VELVET-01, ART-DECO-VELVET-02, ART-DECO-VELVET-03, ART-DECO-VELVET-04, ART-DECO-VELVET-05, ART-DECO-VELVET-06, ART-DECO-VELVET-07, ART-DECO-VELVET-08, ART-DECO-VELVET-09, ART-DECO-VELVET-10...11 (write a comment in order), ATOS-111, ATOS-112, ATOS-113, ATOS-114, ATOS-115, ATOS-116, ATOS-117, ATOS-118, ATOS-119, ATOS-120...126 (write a comment in order), AURORA-2480, AURORA-2481, AURORA-2482, AURORA-2483, AURORA-2484, AURORA-2485, AURORA-2486, AURORA-2487, AURORA-2488, AURORA-2489...2505 (write a comment in order), BALOO-2071, BALOO-2072, BALOO-2073, BALOO-2074, BALOO-2076, BALOO-2077, BALOO-2078, BALOO-2079, BALOO-2081, BALOO-2082...2089 (write a comment in order), BLACK-WHITE-VELVET-01, BLACK-WHITE-VELVET-02, BLACK-WHITE-VELVET-03, BLACK-WHITE-VELVET-04, BLACK-WHITE-VELVET-05, BLACK-WHITE-VELVET-06, BLACK-WHITE-VELVET-07, BLACK-WHITE-VELVET-08, BLACK-WHITE-VELVET-09, BLACK-WHITE-VELVET-09, BLOOM-01, BLOOM-02, BLOOM-03, BLOOM-04, BLOOM-05, BLOOM-06, BLOOM-07, BLOOM-08, BLOOM-09, BLOOM-10, BRAID-3001, BRAID-3002,