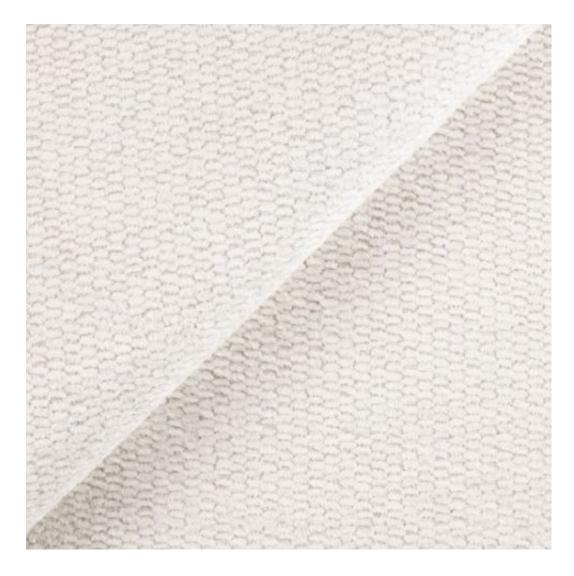

# **Product description**

Upholstered Bench Industrial Style LGM-252 HAMILTON-2816 | Width: 40 cm - 200 cm | Height: 40 cm - 50 cm | Depth: 30 cm - 40 cm |

Technical data

Product-Code:

| 24487  Condition:  New  Bench width:  40 cm - 200 cm  Choose from parameter  Bench height:  40 cm - 50 cm  Choose from parameter  Bench depth:  30 cm - 40 cm  Choose from parameter  Type of fabric:  Choose from parameter | LGM-252                 |  |
|------------------------------------------------------------------------------------------------------------------------------------------------------------------------------------------------------------------------------|-------------------------|--|
| Condition:  New  Bench width:  40 cm - 200 cm  Choose from parameter  Bench height:  40 cm - 50 cm  Choose from parameter  Bench depth:  30 cm - 40 cm  Choose from parameter  Type of fabric:  Choose from parameter        | Catalogue number:       |  |
| Bench width: 40 cm - 200 cm Choose from parameter  Bench height: 40 cm - 50 cm Choose from parameter  Bench depth: 30 cm - 40 cm Choose from parameter  Type of fabric: Choose from parameter                                | 24487                   |  |
| Bench width:  40 cm - 200 cm  Choose from parameter  Bench height:  40 cm - 50 cm  Choose from parameter  Bench depth:  30 cm - 40 cm  Choose from parameter  Type of fabric:  Choose from parameter                         | Condition:              |  |
| 40 cm - 200 cm  Choose from parameter  Bench height: 40 cm - 50 cm  Choose from parameter  Bench depth: 30 cm - 40 cm  Choose from parameter  Type of fabric:  Choose from parameter  Type of fabric (Photo):                | New                     |  |
| Choose from parameter  Bench height: 40 cm - 50 cm  Choose from parameter  Bench depth: 30 cm - 40 cm  Choose from parameter  Type of fabric:  Choose from parameter  Type of fabric (Photo):                                | Bench width:            |  |
| Bench height:  40 cm - 50 cm  Choose from parameter  Bench depth:  30 cm - 40 cm  Choose from parameter  Type of fabric:  Choose from parameter  Type of fabric (Photo):                                                     | 40 cm - 200 cm          |  |
| 40 cm - 50 cm  Choose from parameter  Bench depth: 30 cm - 40 cm  Choose from parameter  Type of fabric:  Choose from parameter  Type of fabric (Photo):                                                                     | Choose from parameter   |  |
| Choose from parameter  Bench depth: 30 cm - 40 cm  Choose from parameter  Type of fabric: Choose from parameter  Type of fabric (Photo):                                                                                     | Bench height:           |  |
| Bench depth:  30 cm - 40 cm  Choose from parameter  Type of fabric:  Choose from parameter  Type of fabric (Photo):                                                                                                          | 40 cm - 50 cm           |  |
| 30 cm - 40 cm  Choose from parameter  Type of fabric:  Choose from parameter  Type of fabric (Photo):                                                                                                                        | Choose from parameter   |  |
| Choose from parameter  Type of fabric:  Choose from parameter  Type of fabric (Photo):                                                                                                                                       | Bench depth:            |  |
| Type of fabric:  Choose from parameter  Type of fabric (Photo):                                                                                                                                                              | 30 cm - 40 cm           |  |
| Choose from parameter  Type of fabric (Photo):                                                                                                                                                                               | Choose from parameter   |  |
| Type of fabric (Photo):                                                                                                                                                                                                      | Type of fabric:         |  |
|                                                                                                                                                                                                                              | Choose from parameter   |  |
| HAMILTON-2816                                                                                                                                                                                                                | Type of fabric (Photo): |  |
|                                                                                                                                                                                                                              | HAMILTON-2816           |  |
|                                                                                                                                                                                                                              |                         |  |
|                                                                                                                                                                                                                              |                         |  |
|                                                                                                                                                                                                                              |                         |  |

**Height**: 40 cm , 45 cm , 50 cm **Depth**: 30 cm , 35 cm , 40 cm

Type of fabric: HAMILTON-2816 (Photo), ANDRE-1300, ANDRE-1301, ANDRE-1302, ANDRE-1303, ANDRE-1304, ANDRE-1305, ANDRE-1306, ANDRE-1307, ANDRE-1308, ANDRE-1309, ANDRE-1310, ART-DECO-VELVET-01, ART-DECO-VELVET-02, ART-DECO-VELVET-03, ART-DECO-VELVET-04, ART-DECO-VELVET-05, ART-DECO-VELVET-06, ART-DECO-VELVET-07, ART-DECO-VELVET-08, ART-DECO-VELVET-09, ART-DECO-VELVET-10...11 (write a comment in order), ATOS-111, ATOS-112, ATOS-113, ATOS-114, ATOS-115, ATOS-116, ATOS-117, ATOS-118, ATOS-119, ATOS-120...126 (write a comment in order), AURORA-2480, AURORA-2481, AURORA-2482, AURORA-2483, AURORA-2484, AURORA-2485, AURORA-2486, AURORA-2487, AURORA-2488, AURORA-2489...2505 (write a comment in order), BALOO-2071, BALOO-2072, BALOO-2073, BALOO-2074, BALOO-2076, BALOO-2077, BALOO-2078, BALOO-2079, BALOO-2081, BALOO-2082...2089 (write a comment in order), BLACK-WHITE-VELVET-01, BLACK-WHITE-VELVET-02, BLACK-WHITE-VELVET-03, BLACK-WHITE-VELVET-04, BLACK-WHITE-VELVET-05, BLACK-WHITE-VELVET-06, BLACK-WHITE-VELVET-07, BLACK-WHITE-VELVET-08, BLACK-WHITE-VELVET-09, BLACK-WHITE-VELVET-09, BLOOM-01, BLOOM-02, BLOOM-03, BLOOM-04, BLOOM-05, BLOOM-06, BLOOM-07, BLOOM-08, BLOOM-09, BLOOM-10, BRAID-3001, BRAID-3002,