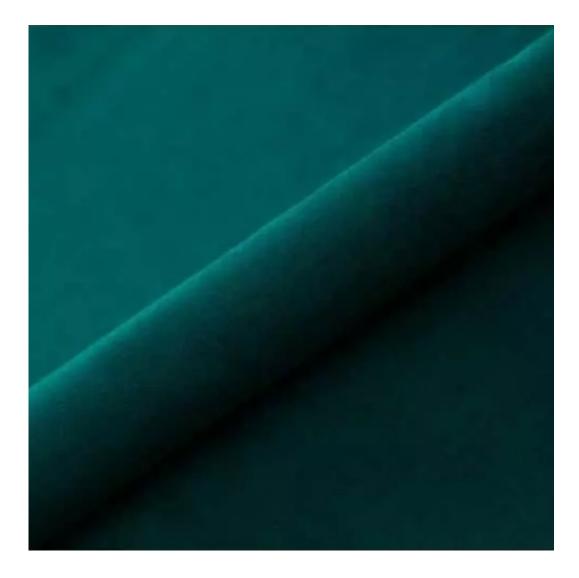

Bench height:

40 cm - 50 cm

Choose from parameter

Bench depth:

30 cm - 40 cm

Choose from parameter

Type of fabric: Choose from parameter

Type of fabric (Photo):

HAMILTON-2812

Product description