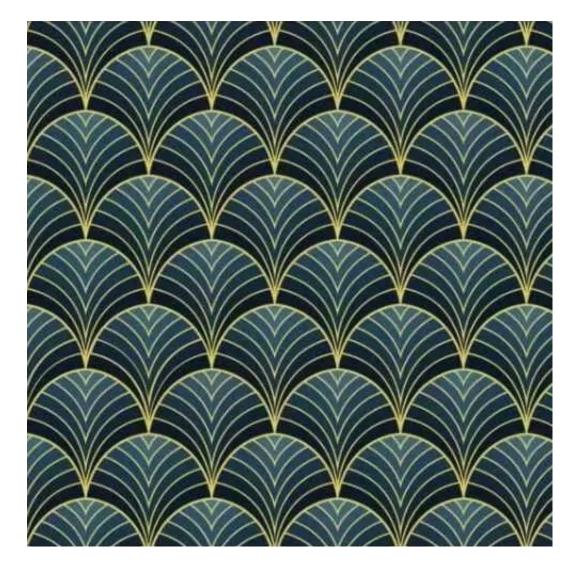

HAMILTON-2812

Product description

**Depth**: 30 cm , 35 cm , 40 cm

**Type of fabric**: HAMILTON-2812 (Photo) , ANDRE-1300 , ANDRE-1301 , ANDRE-1302 , ANDRE-1303 , ANDRE-1304 , ANDRE-1305 , ANDRE-1306 , ANDRE-1307 , ANDRE-1308 , ANDRE-1309 , ANDRE-1310 , ART-DECO-VELVET-01 , ART-DECO-VELVET-02 , ART-DECO-VELVET-03 , ART-DECO-VELVET-04 , ART-DECO-VELVET-05 , ART-DECO-VELVET-06 , ART-DECO-VELVET-07 , ART-DECO-VELVET-08 , ART-DECO-VELVET-09 , ART-DECO-VELVET-10..11 (write a comment in order) , ATOS-111 , ATOS-112 , ATOS-113 , ATOS-114 , ATOS-115 , ATOS-116 , ATOS-117 , ATOS-118 , ATOS-119 , ATOS-120..126 (write a comment in order) , AURORA-2480 , AURORA-2481 , AURORA-2482 , AURORA-2483 , AURORA-2484 , AURORA-2485 , AURORA-2486 , AURORA-2487 , AURORA-2488 , AURORA-2489..2505 (write a comment in order) , BALOO-2071 , BALOO-2072 , BALOO-2073 , BALOO-2074 , BALOO-2076 , BALOO-2077 , BALOO-2078 , BALOO-2079 , BALOO-2081 , BALOO-2082..2089 (write a comment in order) , BLACK-WHITE-VELVET-01 , BLACK-WHITE-VELVET-02 , BLACK-WHITE-VELVET-03 , BLACK-WHITE-VELVET-05 , BLACK-WHITE-VELVET-06 , BLACK-WHITE-VELVET-07 , BLACK-WHITE-VELVET-08 , BLACK-WHITE-VELVET-09 , BLACK-WHITE-VELVET-05 , BLACK-WHITE-VELVET-06 , BLACK-WHITE-VELVET-07 , BLACK-WHITE-VELVET-08 , BLACK-WHITE-VELVET-09 , BLOOM-09 , BLOOM-01 , BLOOM-02 , BLOOM-03 , BLOOM-04 , BLOOM-05 , BLOOM-06 , BLOOM-07 , BLOOM-08 , BLOOM-09 , BLOOM-10 , BRAID-3001 , BRAID-3002 ,