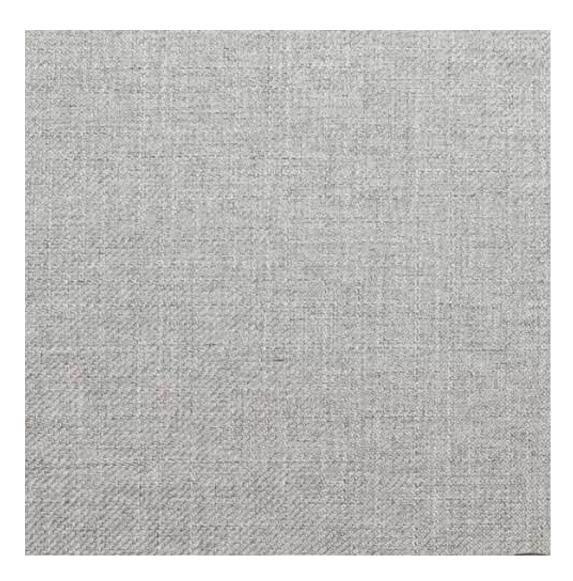

HAMILTON-2812

Product description

**Depth**: 30 cm , 35 cm , 40 cm

**Type of fabric**: HAMILTON-2812 (Photo) , ANDRE-1300 , ANDRE-1301 , ANDRE-1302 , ANDRE-1303 , ANDRE-1304 , ANDRE-1305 , ANDRE-1306 , ANDRE-1307 , ANDRE-1308 , ANDRE-1309 , ANDRE-1310 , ART-DECO-VELVET-01 , ART-DECO-VELVET-02 , ART-DECO-VELVET-03 , ART-DECO-VELVET-04 , ART-DECO-VELVET-05 , ART-DECO-VELVET-06 , ART-DECO-VELVET-07 , ART-DECO-VELVET-08 , ART-DECO-VELVET-09 , ART-DECO-VELVET-10..11 (write a comment in order) , ATOS-111 , ATOS-112 , ATOS-113 , ATOS-114 , ATOS-115 , ATOS-116 , ATOS-117 , ATOS-118 , ATOS-119 , ATOS-120..126 (write a comment in order) , AURORA-2480 , AURORA-2481 , AURORA-2482 , AURORA-2483 , AURORA-2484 , AURORA-2485 , AURORA-2486 , AURORA-2487 , AURORA-2488 , AURORA-2489..2505 (write a comment in order) , BALOO-2071 , BALOO-2072 , BALOO-2073 , BALOO-2074 , BALOO-2076 , BALOO-2077 , BALOO-2078 , BALOO-2079 , BALOO-2081 , BALOO-2082..2089 (write a comment in order) , BLACK-WHITE-VELVET-01 , BLACK-WHITE-VELVET-02 , BLACK-WHITE-VELVET-03 , BLACK-WHITE-VELVET-05 , BLACK-WHITE-VELVET-06 , BLACK-WHITE-VELVET-07 , BLACK-WHITE-VELVET-08 , BLACK-WHITE-VELVET-09 , BLACK-WHITE-VELVET-05 , BLACK-WHITE-VELVET-06 , BLACK-WHITE-VELVET-07 , BLACK-WHITE-VELVET-08 , BLACK-WHITE-VELVET-09 , BLOOM-09 , BLOOM-01 , BLOOM-02 , BLOOM-03 , BLOOM-04 , BLOOM-05 , BLOOM-06 , BLOOM-07 , BLOOM-08 , BLOOM-09 , BLOOM-10 , BRAID-3001 , BRAID-3002 ,