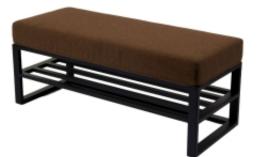

# Upholstered Bench Industrial Style LGM-252 HAMILTON-2812

| Number        | 24486            |  |
|---------------|------------------|--|
| Producer code | LGM-252          |  |
| Manufacturer  | Emra Wood Design |  |

## **Product description**

Upholstered Bench Industrial Style LGM-252 HAMILTON-2812 | Width: 40 cm - 200 cm | Height: 40 cm - 50 cm | Depth: 30 cm - 40 cm |

Technical data

Product-Code:

#### Upholstered Bench Industrial Style LGM-252 HAMILTON-2812

- A functional and practical bench for hallway, living room, bedroom, dressing room, bathroom, reception and office
- Some bench models have a practical shelf for shoes
- The frame and upholstery are made of the highest quality materials
- Production of the bench according to customer requirements

Product features

- Very high-quality and precise workmanship directly from the manufacturer
- The bench features an interchangeable seat to adapt the product to the future appearance of the room
- The bench does not require self-assembly and is delivered to the customer in its entirety
- Take a look at our fabric palette for more options
- We are at your disposal if you have any questions about the product
- By purchasing a product, you are buying a non-prefabricated item made according to specifications (selection of color, upholstery, materials, etc.)