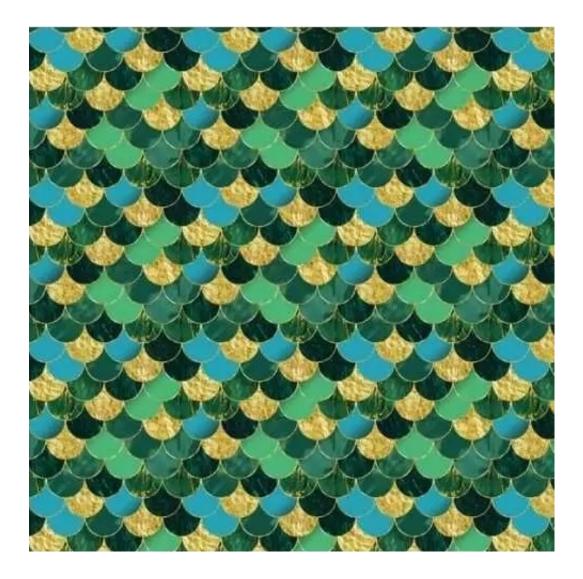

HAMILTON-2812

Product description

**Depth**: 30 cm , 35 cm , 40 cm

**Type of fabric**: HAMILTON-2812 (Photo) , ANDRE-1300 , ANDRE-1301 , ANDRE-1302 , ANDRE-1303 , ANDRE-1304 , ANDRE-1305 , ANDRE-1306 , ANDRE-1307 , ANDRE-1308 , ANDRE-1309 , ANDRE-1310 , ART-DECO-VELVET-01 , ART-DECO-VELVET-02 , ART-DECO-VELVET-03 , ART-DECO-VELVET-04 , ART-DECO-VELVET-05 , ART-DECO-VELVET-06 , ART-DECO-VELVET-07 , ART-DECO-VELVET-08 , ART-DECO-VELVET-09 , ART-DECO-VELVET-10..11 (write a comment in order) , ATOS-111 , ATOS-112 , ATOS-113 , ATOS-114 , ATOS-115 , ATOS-116 , ATOS-117 , ATOS-118 , ATOS-119 , ATOS-120..126 (write a comment in order) , AURORA-2480 , AURORA-2481 , AURORA-2482 , AURORA-2483 , AURORA-2484 , AURORA-2485 , AURORA-2486 , AURORA-2487 , AURORA-2488 , AURORA-2489..2505 (write a comment in order) , BALOO-2071 , BALOO-2072 , BALOO-2073 , BALOO-2074 , BALOO-2076 , BALOO-2077 , BALOO-2078 , BALOO-2079 , BALOO-2081 , BALOO-2082..2089 (write a comment in order) , BLACK-WHITE-VELVET-01 , BLACK-WHITE-VELVET-02 , BLACK-WHITE-VELVET-03 , BLACK-WHITE-VELVET-05 , BLACK-WHITE-VELVET-06 , BLACK-WHITE-VELVET-07 , BLACK-WHITE-VELVET-08 , BLACK-WHITE-VELVET-09 , BLACK-WHITE-VELVET-05 , BLACK-WHITE-VELVET-06 , BLACK-WHITE-VELVET-07 , BLACK-WHITE-VELVET-08 , BLACK-WHITE-VELVET-09 , BLOOM-09 , BLOOM-01 , BLOOM-02 , BLOOM-03 , BLOOM-04 , BLOOM-05 , BLOOM-06 , BLOOM-07 , BLOOM-08 , BLOOM-09 , BLOOM-10 , BRAID-3001 , BRAID-3002 ,