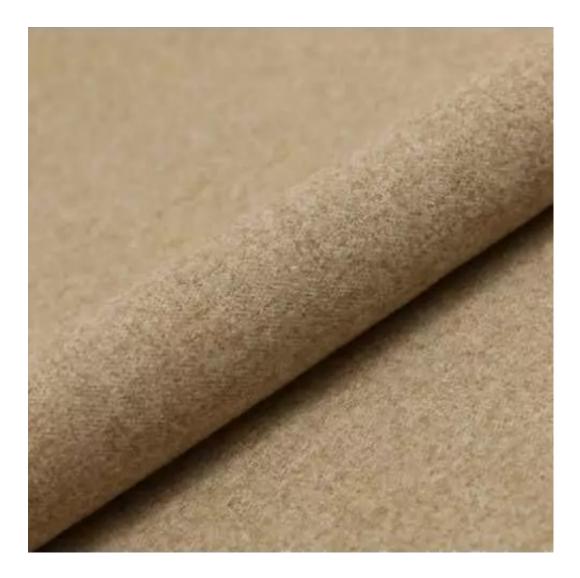

Bench height:

40 cm - 50 cm

Choose from parameter

Bench depth:

30 cm - 40 cm

Choose from parameter

Type of fabric: Choose from parameter

Type of fabric (Photo):

HAMILTON-2809

Product description

**Depth**: 30 cm , 35 cm , 40 cm

**Type of fabric**: HAMILTON-2809 (Photo) , ANDRE-1300 , ANDRE-1301 , ANDRE-1302 , ANDRE-1303 , ANDRE-1304 , ANDRE-1305 , ANDRE-1306 , ANDRE-1307 , ANDRE-1308 , ANDRE-1309 , ANDRE-1310 , ART-DECO-VELVET-01 , ART-DECO-VELVET-02 , ART-DECO-VELVET-03 , ART-DECO-VELVET-04 , ART-DECO-VELVET-05 , ART-DECO-VELVET-06 , ART-DECO-VELVET-07 , ART-DECO-VELVET-08 , ART-DECO-VELVET-09 , ART-DECO-VELVET-10..11 (write a comment in order) , ATOS-111 , ATOS-112 , ATOS-113 , ATOS-114 , ATOS-115 , ATOS-116 , ATOS-117 , ATOS-118 , ATOS-119 , ATOS-120..126 (write a comment in order) , AURORA-2480 , AURORA-2481 , AURORA-2482 , AURORA-2483 , AURORA-2484 , AURORA-2485 , AURORA-2486 , AURORA-2487 , AURORA-2488 , AURORA-2489..2505 (write a comment in order) , BALOO-2071 , BALOO-2072 , BALOO-2073 , BALOO-2074 , BALOO-2076 , BALOO-2077 , BALOO-2078 , BALOO-2079 , BALOO-2081 , BALOO-2082..2089 (write a comment in order) , BLACK-WHITE-VELVET-01 , BLACK-WHITE-VELVET-02 , BLACK-WHITE-VELVET-03 , BLACK-WHITE-VELVET-04 , BLACK-WHITE-VELVET-05 , BLACK-WHITE-VELVET-06 , BLACK-WHITE-VELVET-07 , BLACK-WHITE-VELVET-08 , BLACK-WHITE-VELVET-09 , BLACK-WHITE-VELVET-10..32 (write a comment in order) , BLOOM-01 , BLOOM-02 , BLOOM-03 , BLOOM-04 , BLOOM-05 , BLOOM-06 , BLOOM-07 , BLOOM-08 , BLOOM-09 , BLOOM-10 , BRAID-3001 , BRAID-3002 ,