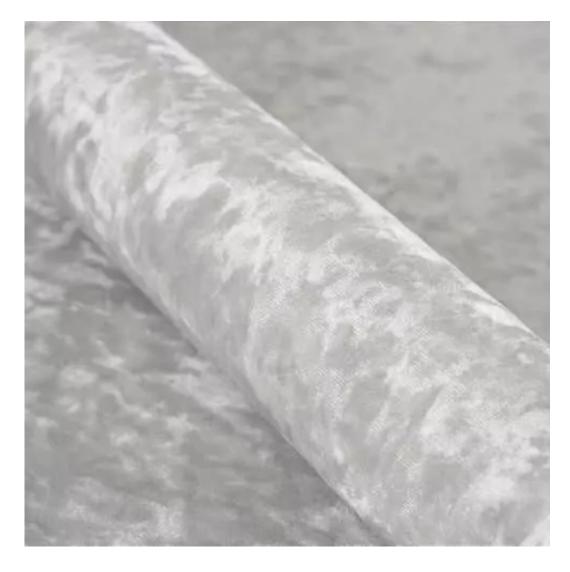

HAMILTON-2809

Product description

**Depth**: 30 cm , 35 cm , 40 cm

**Type of fabric**: HAMILTON-2809 (Photo) , ANDRE-1300 , ANDRE-1301 , ANDRE-1302 , ANDRE-1303 , ANDRE-1304 , ANDRE-1305 , ANDRE-1306 , ANDRE-1307 , ANDRE-1308 , ANDRE-1309 , ANDRE-1310 , ART-DECO-VELVET-01 , ART-DECO-VELVET-02 , ART-DECO-VELVET-03 , ART-DECO-VELVET-04 , ART-DECO-VELVET-05 , ART-DECO-VELVET-06 , ART-DECO-VELVET-07 , ART-DECO-VELVET-08 , ART-DECO-VELVET-09 , ART-DECO-VELVET-10..11 (write a comment in order) , ATOS-111 , ATOS-112 , ATOS-113 , ATOS-114 , ATOS-115 , ATOS-116 , ATOS-117 , ATOS-118 , ATOS-119 , ATOS-120..126 (write a comment in order) , AURORA-2480 , AURORA-2481 , AURORA-2482 , AURORA-2483 , AURORA-2484 , AURORA-2485 , AURORA-2486 , AURORA-2487 , AURORA-2488 , AURORA-2489..2505 (write a comment in order) , BALOO-2071 , BALOO-2072 , BALOO-2073 , BALOO-2074 , BALOO-2076 , BALOO-2077 , BALOO-2078 , BALOO-2079 , BALOO-2081 , BALOO-2082..2089 (write a comment in order) , BLACK-WHITE-VELVET-01 , BLACK-WHITE-VELVET-02 , BLACK-WHITE-VELVET-03 , BLACK-WHITE-VELVET-04 , BLACK-WHITE-VELVET-05 , BLACK-WHITE-VELVET-06 , BLACK-WHITE-VELVET-07 , BLACK-WHITE-VELVET-08 , BLACK-WHITE-VELVET-09 , BLACK-WHITE-VELVET-10..32 (write a comment in order) , BLOOM-01 , BLOOM-02 , BLOOM-03 , BLOOM-04 , BLOOM-05 , BLOOM-06 , BLOOM-07 , BLOOM-08 , BLOOM-09 , BLOOM-10 , BRAID-3001 , BRAID-3002 ,