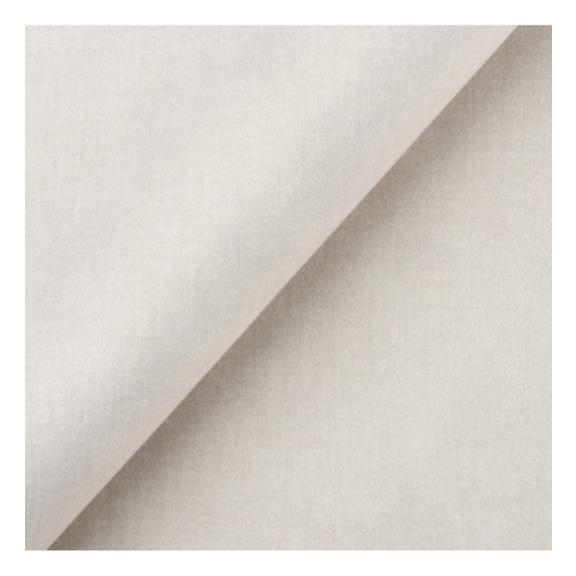

# **Product description**

Upholstered Bench Industrial Style LGM-252 HAMILTON-2809 | Width: 40 cm - 200 cm | Height: 40 cm - 50 cm | Depth: 30 cm - 40 cm |

Technical data

Product-Code:

HAMILTON-2809

Product description

**Depth**: 30 cm , 35 cm , 40 cm

**Type of fabric**: HAMILTON-2809 (Photo) , ANDRE-1300 , ANDRE-1301 , ANDRE-1302 , ANDRE-1303 , ANDRE-1304 , ANDRE-1305 , ANDRE-1306 , ANDRE-1307 , ANDRE-1308 , ANDRE-1309 , ANDRE-1310 , ART-DECO-VELVET-01 , ART-DECO-VELVET-02 , ART-DECO-VELVET-03 , ART-DECO-VELVET-04 , ART-DECO-VELVET-05 , ART-DECO-VELVET-06 , ART-DECO-VELVET-07 , ART-DECO-VELVET-08 , ART-DECO-VELVET-09 , ART-DECO-VELVET-10..11 (write a comment in order) , ATOS-111 , ATOS-112 , ATOS-113 , ATOS-114 , ATOS-115 , ATOS-116 , ATOS-117 , ATOS-118 , ATOS-119 , ATOS-120..126 (write a comment in order) , AURORA-2480 , AURORA-2481 , AURORA-2482 , AURORA-2483 , AURORA-2484 , AURORA-2485 , AURORA-2486 , AURORA-2487 , AURORA-2488 , AURORA-2489..2505 (write a comment in order) , BALOO-2071 , BALOO-2072 , BALOO-2073 , BALOO-2074 , BALOO-2076 , BALOO-2077 , BALOO-2078 , BALOO-2079 , BALOO-2081 , BALOO-2082..2089 (write a comment in order) , BLACK-WHITE-VELVET-01 , BLACK-WHITE-VELVET-02 , BLACK-WHITE-VELVET-03 , BLACK-WHITE-VELVET-04 , BLACK-WHITE-VELVET-05 , BLACK-WHITE-VELVET-06 , BLACK-WHITE-VELVET-07 , BLACK-WHITE-VELVET-08 , BLACK-WHITE-VELVET-09 , BLACK-WHITE-VELVET-10..32 (write a comment in order) , BLOOM-01 , BLOOM-02 , BLOOM-03 , BLOOM-04 , BLOOM-05 , BLOOM-06 , BLOOM-07 , BLOOM-08 , BLOOM-09 , BLOOM-10 , BRAID-3001 , BRAID-3002 ,