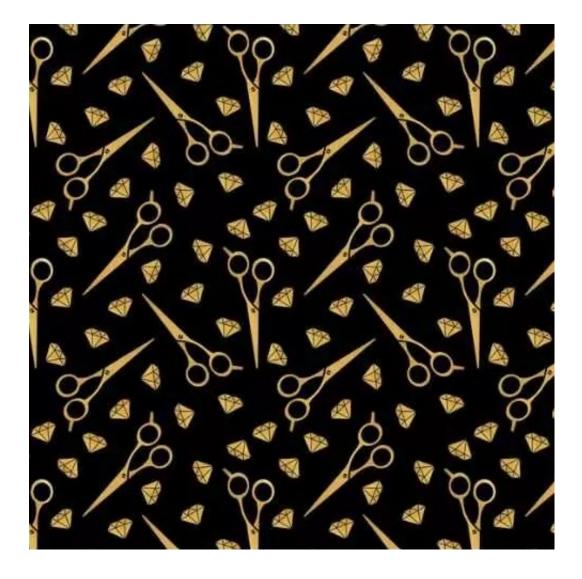

Bench height:

40 cm - 50 cm

Choose from parameter

Bench depth:

30 cm - 40 cm

Choose from parameter

Type of fabric: Choose from parameter

Type of fabric (Photo):

HAMILTON-2808

Product description

**Depth**: 30 cm , 35 cm , 40 cm

**Type of fabric**: HAMILTON-2808 (Photo) , ANDRE-1300 , ANDRE-1301 , ANDRE-1302 , ANDRE-1303 , ANDRE-1304 , ANDRE-1305 , ANDRE-1306 , ANDRE-1307 , ANDRE-1308 , ANDRE-1309 , ANDRE-1310 , ART-DECO-VELVET-01 , ART-DECO-VELVET-02 , ART-DECO-VELVET-03 , ART-DECO-VELVET-04 , ART-DECO-VELVET-05 , ART-DECO-VELVET-06 , ART-DECO-VELVET-07 , ART-DECO-VELVET-08 , ART-DECO-VELVET-09 , ART-DECO-VELVET-10..11 (write a comment in order) , ATOS-111 , ATOS-112 , ATOS-113 , ATOS-114 , ATOS-115 , ATOS-116 , ATOS-117 , ATOS-118 , ATOS-119 , ATOS-120..126 (write a comment in order) , AURORA-2480 , AURORA-2481 , AURORA-2482 , AURORA-2483 , AURORA-2484 , AURORA-2485 , AURORA-2486 , AURORA-2487 , AURORA-2488 , AURORA-2489..2505 (write a comment in order) , BALOO-2071 , BALOO-2072 , BALOO-2073 , BALOO-2074 , BALOO-2076 , BALOO-2077 , BALOO-2078 , BALOO-2079 , BALOO-2081 , BALOO-2082..2089 (write a comment in order) , BLACK-WHITE-VELVET-01 , BLACK-WHITE-VELVET-02 , BLACK-WHITE-VELVET-03 , BLACK-WHITE-VELVET-04 , BLACK-WHITE-VELVET-05 , BLACK-WHITE-VELVET-06 , BLACK-WHITE-VELVET-07 , BLACK-WHITE-VELVET-08 , BLACK-WHITE-VELVET-09 , BLACK-WHITE-VELVET-10..32 (write a comment in order) , BLOOM-01 , BLOOM-02 , BLOOM-03 , BLOOM-04 , BLOOM-05 , BLOOM-06 , BLOOM-07 , BLOOM-08 , BLOOM-09 , BLOOM-10 , BRAID-3001 , BRAID-3002 ,