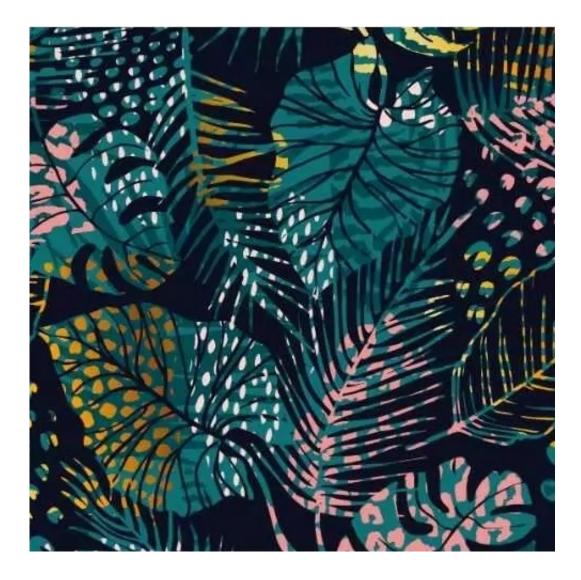

## **Product description**

Upholstered Bench Industrial Style LGM-252 HAMILTON-2808 | Width: 40 cm - 200 cm | Height: 40 cm - 50 cm | Depth: 30 cm - 40 cm |

Technical data

Product-Code:

Bench height:

40 cm - 50 cm

Choose from parameter

Bench depth:

30 cm - 40 cm

Choose from parameter

Type of fabric: Choose from parameter

Type of fabric (Photo):

HAMILTON-2808

Product description

**Depth**: 30 cm , 35 cm , 40 cm

**Type of fabric**: HAMILTON-2808 (Photo) , ANDRE-1300 , ANDRE-1301 , ANDRE-1302 , ANDRE-1303 , ANDRE-1304 , ANDRE-1305 , ANDRE-1306 , ANDRE-1307 , ANDRE-1308 , ANDRE-1309 , ANDRE-1310 , ART-DECO-VELVET-01 , ART-DECO-VELVET-02 , ART-DECO-VELVET-03 , ART-DECO-VELVET-04 , ART-DECO-VELVET-05 , ART-DECO-VELVET-06 , ART-DECO-VELVET-07 , ART-DECO-VELVET-08 , ART-DECO-VELVET-09 , ART-DECO-VELVET-10..11 (write a comment in order) , ATOS-111 , ATOS-112 , ATOS-113 , ATOS-114 , ATOS-115 , ATOS-116 , ATOS-117 , ATOS-118 , ATOS-119 , ATOS-120..126 (write a comment in order) , AURORA-2480 , AURORA-2481 , AURORA-2482 , AURORA-2483 , AURORA-2484 , AURORA-2485 , AURORA-2486 , AURORA-2487 , AURORA-2488 , AURORA-2489..2505 (write a comment in order) , BALOO-2071 , BALOO-2072 , BALOO-2073 , BALOO-2074 , BALOO-2076 , BALOO-2077 , BALOO-2078 , BALOO-2079 , BALOO-2081 , BALOO-2082..2089 (write a comment in order) , BLACK-WHITE-VELVET-01 , BLACK-WHITE-VELVET-02 , BLACK-WHITE-VELVET-03 , BLACK-WHITE-VELVET-04 , BLACK-WHITE-VELVET-05 , BLACK-WHITE-VELVET-06 , BLACK-WHITE-VELVET-07 , BLACK-WHITE-VELVET-08 , BLACK-WHITE-VELVET-09 , BLACK-WHITE-VELVET-10..32 (write a comment in order) , BLOOM-01 , BLOOM-02 , BLOOM-03 , BLOOM-04 , BLOOM-05 , BLOOM-06 , BLOOM-07 , BLOOM-08 , BLOOM-09 , BLOOM-10 , BRAID-3001 , BRAID-3002 ,