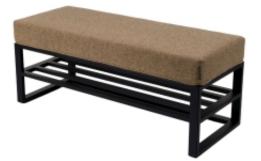

# Upholstered Bench Industrial Style LGM-252 HAMILTON-2808

| Number        | 24484            |  |
|---------------|------------------|--|
| Producer code | LGM-252          |  |
| Manufacturer  | Emra Wood Design |  |

## **Product description**

Upholstered Bench Industrial Style LGM-252 HAMILTON-2808 | Width: 40 cm - 200 cm | Height: 40 cm - 50 cm | Depth: 30 cm - 40 cm |

Technical data

Product-Code:

#### Upholstered Bench Industrial Style LGM-252 HAMILTON-2808

- A functional and practical bench for hallway, living room, bedroom, dressing room, bathroom, reception and office
- Some bench models have a practical shelf for shoes
- The frame and upholstery are made of the highest quality materials
- Production of the bench according to customer requirements

Product features

- Very high-quality and precise workmanship directly from the manufacturer
- The bench features an interchangeable seat to adapt the product to the future appearance of the room
- The bench does not require self-assembly and is delivered to the customer in its entirety
- Take a look at our fabric palette for more options
- We are at your disposal if you have any questions about the product
- By purchasing a product, you are buying a non-prefabricated item made according to specifications (selection of color, upholstery, materials, etc.)