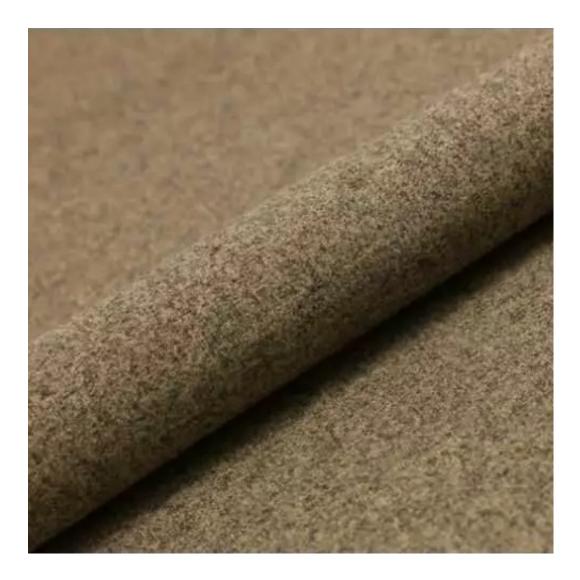

Bench height:

40 cm - 50 cm

Choose from parameter

Bench depth:

30 cm - 40 cm

Choose from parameter

Type of fabric: Choose from parameter

Type of fabric (Photo):

HAMILTON-2808

Product description

**Depth**: 30 cm , 35 cm , 40 cm

**Type of fabric**: HAMILTON-2808 (Photo) , ANDRE-1300 , ANDRE-1301 , ANDRE-1302 , ANDRE-1303 , ANDRE-1304 , ANDRE-1305 , ANDRE-1306 , ANDRE-1307 , ANDRE-1308 , ANDRE-1309 , ANDRE-1310 , ART-DECO-VELVET-01 , ART-DECO-VELVET-02 , ART-DECO-VELVET-03 , ART-DECO-VELVET-04 , ART-DECO-VELVET-05 , ART-DECO-VELVET-06 , ART-DECO-VELVET-07 , ART-DECO-VELVET-08 , ART-DECO-VELVET-09 , ART-DECO-VELVET-10..11 (write a comment in order) , ATOS-111 , ATOS-112 , ATOS-113 , ATOS-114 , ATOS-115 , ATOS-116 , ATOS-117 , ATOS-118 , ATOS-119 , ATOS-120..126 (write a comment in order) , AURORA-2480 , AURORA-2481 , AURORA-2482 , AURORA-2483 , AURORA-2484 , AURORA-2485 , AURORA-2486 , AURORA-2487 , AURORA-2488 , AURORA-2489..2505 (write a comment in order) , BALOO-2071 , BALOO-2072 , BALOO-2073 , BALOO-2074 , BALOO-2076 , BALOO-2077 , BALOO-2078 , BALOO-2079 , BALOO-2081 , BALOO-2082..2089 (write a comment in order) , BLACK-WHITE-VELVET-01 , BLACK-WHITE-VELVET-02 , BLACK-WHITE-VELVET-03 , BLACK-WHITE-VELVET-04 , BLACK-WHITE-VELVET-05 , BLACK-WHITE-VELVET-06 , BLACK-WHITE-VELVET-07 , BLACK-WHITE-VELVET-08 , BLACK-WHITE-VELVET-09 , BLACK-WHITE-VELVET-10..32 (write a comment in order) , BLOOM-01 , BLOOM-02 , BLOOM-03 , BLOOM-04 , BLOOM-05 , BLOOM-06 , BLOOM-07 , BLOOM-08 , BLOOM-09 , BLOOM-10 , BRAID-3001 , BRAID-3002 ,