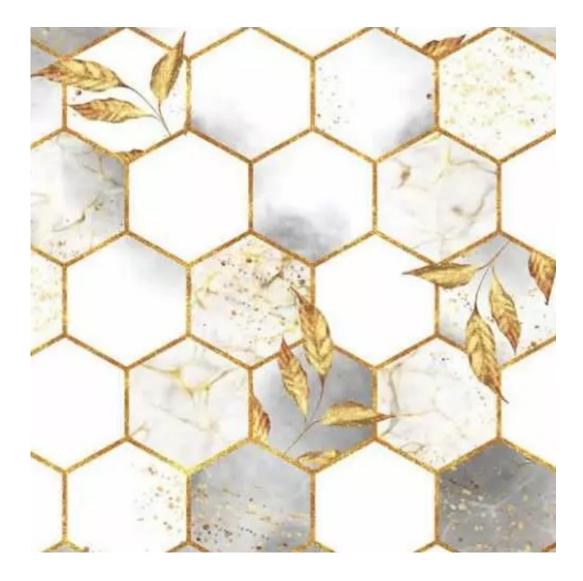

#### GEODY

HAMILTON

HEXAGON-VELVET

HOLD-ME

HUSK-VELVET

HYGGE

LEAF-VELVET

LIKE-ME

**Depth**: 30 cm , 35 cm , 40 cm

**Type of fabric**: HAMILTON-2808 (Photo) , ANDRE-1300 , ANDRE-1301 , ANDRE-1302 , ANDRE-1303 , ANDRE-1304 , ANDRE-1305 , ANDRE-1306 , ANDRE-1307 , ANDRE-1308 , ANDRE-1309 , ANDRE-1310 , ART-DECO-VELVET-01 , ART-DECO-VELVET-02 , ART-DECO-VELVET-03 , ART-DECO-VELVET-04 , ART-DECO-VELVET-05 , ART-DECO-VELVET-06 , ART-DECO-VELVET-07 , ART-DECO-VELVET-08 , ART-DECO-VELVET-09 , ART-DECO-VELVET-10..11 (write a comment in order) , ATOS-111 , ATOS-112 , ATOS-113 , ATOS-114 , ATOS-115 , ATOS-116 , ATOS-117 , ATOS-118 , ATOS-119 , ATOS-120..126 (write a comment in order) , AURORA-2480 , AURORA-2481 , AURORA-2482 , AURORA-2483 , AURORA-2484 , AURORA-2485 , AURORA-2486 , AURORA-2487 , AURORA-2488 , AURORA-2489..2505 (write a comment in order) , BALOO-2071 , BALOO-2072 , BALOO-2073 , BALOO-2074 , BALOO-2076 , BALOO-2077 , BALOO-2078 , BALOO-2079 , BALOO-2081 , BALOO-2082..2089 (write a comment in order) , BLACK-WHITE-VELVET-01 , BLACK-WHITE-VELVET-02 , BLACK-WHITE-VELVET-03 , BLACK-WHITE-VELVET-04 , BLACK-WHITE-VELVET-05 , BLACK-WHITE-VELVET-06 , BLACK-WHITE-VELVET-07 , BLACK-WHITE-VELVET-08 , BLACK-WHITE-VELVET-09 , BLACK-WHITE-VELVET-10..32 (write a comment in order) , BLOOM-01 , BLOOM-02 , BLOOM-03 , BLOOM-04 , BLOOM-05 , BLOOM-06 , BLOOM-07 , BLOOM-08 , BLOOM-09 , BLOOM-10 , BRAID-3001 , BRAID-3002 ,