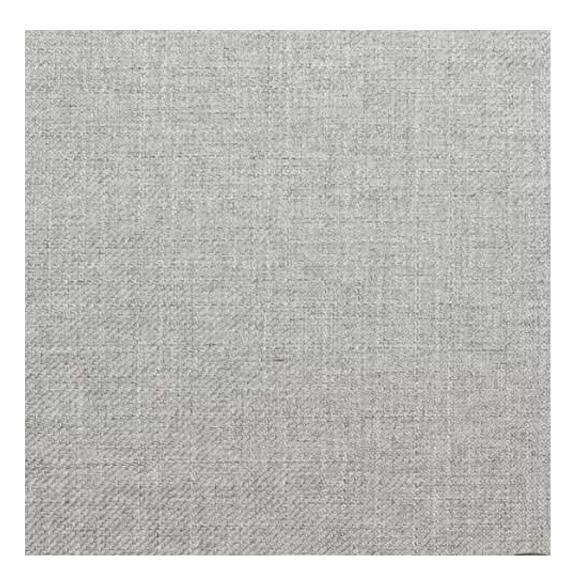

HAMILTON-2807

Product description

**Depth**: 30 cm , 35 cm , 40 cm

**Type of fabric**: HAMILTON-2807 (Photo) , ANDRE-1300 , ANDRE-1301 , ANDRE-1302 , ANDRE-1303 , ANDRE-1304 , ANDRE-1305 , ANDRE-1306 , ANDRE-1307 , ANDRE-1308 , ANDRE-1309 , ANDRE-1310 , ART-DECO-VELVET-01 , ART-DECO-VELVET-02 , ART-DECO-VELVET-03 , ART-DECO-VELVET-04 , ART-DECO-VELVET-05 , ART-DECO-VELVET-06 , ART-DECO-VELVET-07 , ART-DECO-VELVET-08 , ART-DECO-VELVET-09 , ART-DECO-VELVET-10..11 (write a comment in order) , ATOS-111 , ATOS-112 , ATOS-113 , ATOS-114 , ATOS-115 , ATOS-116 , ATOS-117 , ATOS-118 , ATOS-119 , ATOS-120..126 (write a comment in order) , AURORA-2480 , AURORA-2481 , AURORA-2482 , AURORA-2483 , AURORA-2484 , AURORA-2485 , AURORA-2486 , AURORA-2487 , AURORA-2488 , AURORA-2489..2505 (write a comment in order) , BALOO-2071 , BALOO-2072 , BALOO-2073 , BALOO-2074 , BALOO-2076 , BALOO-2077 , BALOO-2078 , BALOO-2079 , BALOO-2081 , BALOO-2082..2089 (write a comment in order) , BLACK-WHITE-VELVET-01 , BLACK-WHITE-VELVET-02 , BLACK-WHITE-VELVET-03 , BLACK-WHITE-VELVET-04 , BLACK-WHITE-VELVET-05 , BLACK-WHITE-VELVET-06 , BLACK-WHITE-VELVET-07 , BLACK-WHITE-VELVET-08 , BLACK-WHITE-VELVET-09 , BLACK-WHITE-VELVET-10..32 (write a comment in order) , BLOOM-01 , BLOOM-02 , BLOOM-03 , BLOOM-04 , BLOOM-05 , BLOOM-06 , BLOOM-07 , BLOOM-08 , BLOOM-09 , BLOOM-10 , BRAID-3001 , BRAID-3002 ,