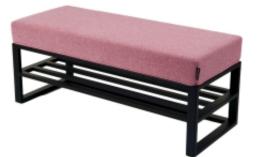

# Upholstered Bench Industrial Style LGM-252 HAMILTON-2807

| Number        | 24483            |  |
|---------------|------------------|--|
| Producer code | LGM-252          |  |
| Manufacturer  | Emra Wood Design |  |

## **Product description**

Upholstered Bench Industrial Style LGM-252 HAMILTON-2807 | Width: 40 cm - 200 cm | Height: 40 cm - 50 cm | Depth: 30 cm - 40 cm |

Technical data

Product-Code:

#### Upholstered Bench Industrial Style LGM-252 HAMILTON-2807

- A functional and practical bench for hallway, living room, bedroom, dressing room, bathroom, reception and office
- Some bench models have a practical shelf for shoes
- The frame and upholstery are made of the highest quality materials
- Production of the bench according to customer requirements

Product features

- Very high-quality and precise workmanship directly from the manufacturer
- The bench features an interchangeable seat to adapt the product to the future appearance of the room
- The bench does not require self-assembly and is delivered to the customer in its entirety
- Take a look at our fabric palette for more options
- We are at your disposal if you have any questions about the product
- By purchasing a product, you are buying a non-prefabricated item made according to specifications (selection of color, upholstery, materials, etc.)