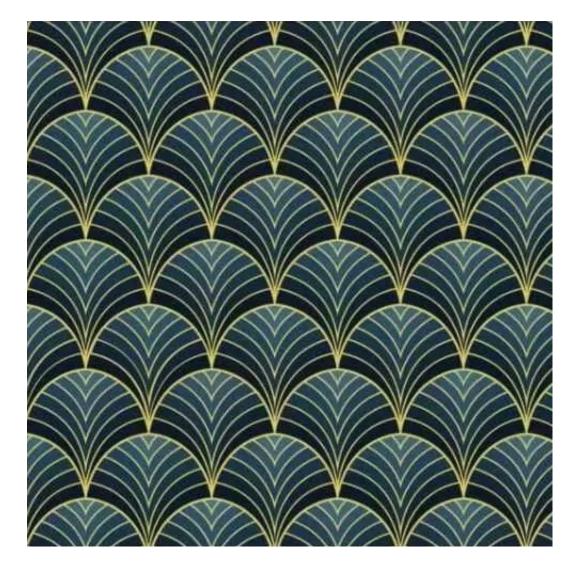

HAMILTON-2807

Product description

**Depth**: 30 cm , 35 cm , 40 cm

**Type of fabric**: HAMILTON-2807 (Photo) , ANDRE-1300 , ANDRE-1301 , ANDRE-1302 , ANDRE-1303 , ANDRE-1304 , ANDRE-1305 , ANDRE-1306 , ANDRE-1307 , ANDRE-1308 , ANDRE-1309 , ANDRE-1310 , ART-DECO-VELVET-01 , ART-DECO-VELVET-02 , ART-DECO-VELVET-03 , ART-DECO-VELVET-04 , ART-DECO-VELVET-05 , ART-DECO-VELVET-06 , ART-DECO-VELVET-07 , ART-DECO-VELVET-08 , ART-DECO-VELVET-09 , ART-DECO-VELVET-10..11 (write a comment in order) , ATOS-111 , ATOS-112 , ATOS-113 , ATOS-114 , ATOS-115 , ATOS-116 , ATOS-117 , ATOS-118 , ATOS-119 , ATOS-120..126 (write a comment in order) , AURORA-2480 , AURORA-2481 , AURORA-2482 , AURORA-2483 , AURORA-2484 , AURORA-2485 , AURORA-2486 , AURORA-2487 , AURORA-2488 , AURORA-2489..2505 (write a comment in order) , BALOO-2071 , BALOO-2072 , BALOO-2073 , BALOO-2074 , BALOO-2076 , BALOO-2077 , BALOO-2078 , BALOO-2079 , BALOO-2081 , BALOO-2082..2089 (write a comment in order) , BLACK-WHITE-VELVET-01 , BLACK-WHITE-VELVET-02 , BLACK-WHITE-VELVET-03 , BLACK-WHITE-VELVET-04 , BLACK-WHITE-VELVET-05 , BLACK-WHITE-VELVET-06 , BLACK-WHITE-VELVET-07 , BLACK-WHITE-VELVET-08 , BLACK-WHITE-VELVET-09 , BLACK-WHITE-VELVET-10..32 (write a comment in order) , BLOOM-01 , BLOOM-02 , BLOOM-03 , BLOOM-04 , BLOOM-05 , BLOOM-06 , BLOOM-07 , BLOOM-08 , BLOOM-09 , BLOOM-10 , BRAID-3001 , BRAID-3002 ,