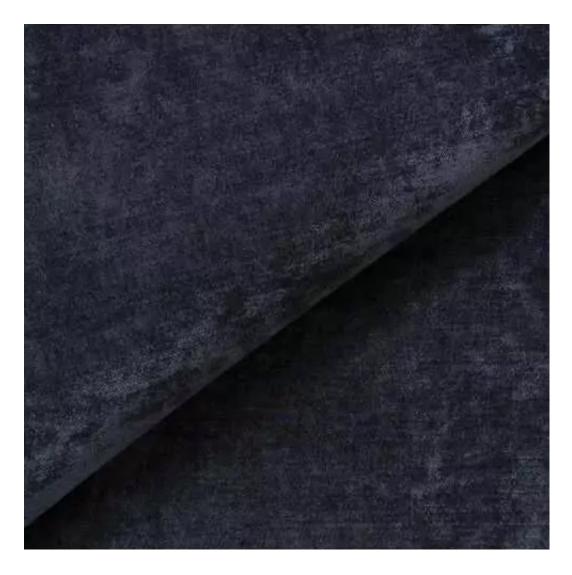

## **Product description**

Upholstered Bench Industrial Style LGM-252 HAMILTON-2807 | Width: 40 cm - 200 cm | Height: 40 cm - 50 cm | Depth: 30 cm - 40 cm |

Technical data

Product-Code:

Bench height:

40 cm - 50 cm

Choose from parameter

Bench depth:

30 cm - 40 cm

Choose from parameter

Type of fabric: Choose from parameter

Type of fabric (Photo):

HAMILTON-2807

Product description

**Depth**: 30 cm , 35 cm , 40 cm

**Type of fabric**: HAMILTON-2807 (Photo) , ANDRE-1300 , ANDRE-1301 , ANDRE-1302 , ANDRE-1303 , ANDRE-1304 , ANDRE-1305 , ANDRE-1306 , ANDRE-1307 , ANDRE-1308 , ANDRE-1309 , ANDRE-1310 , ART-DECO-VELVET-01 , ART-DECO-VELVET-02 , ART-DECO-VELVET-03 , ART-DECO-VELVET-04 , ART-DECO-VELVET-05 , ART-DECO-VELVET-06 , ART-DECO-VELVET-07 , ART-DECO-VELVET-08 , ART-DECO-VELVET-09 , ART-DECO-VELVET-10..11 (write a comment in order) , ATOS-111 , ATOS-112 , ATOS-113 , ATOS-114 , ATOS-115 , ATOS-116 , ATOS-117 , ATOS-118 , ATOS-119 , ATOS-120..126 (write a comment in order) , AURORA-2480 , AURORA-2481 , AURORA-2482 , AURORA-2483 , AURORA-2484 , AURORA-2485 , AURORA-2486 , AURORA-2487 , AURORA-2488 , AURORA-2489..2505 (write a comment in order) , BALOO-2071 , BALOO-2072 , BALOO-2073 , BALOO-2074 , BALOO-2076 , BALOO-2077 , BALOO-2078 , BALOO-2079 , BALOO-2081 , BALOO-2082..2089 (write a comment in order) , BLACK-WHITE-VELVET-01 , BLACK-WHITE-VELVET-02 , BLACK-WHITE-VELVET-03 , BLACK-WHITE-VELVET-04 , BLACK-WHITE-VELVET-05 , BLACK-WHITE-VELVET-06 , BLACK-WHITE-VELVET-07 , BLACK-WHITE-VELVET-08 , BLACK-WHITE-VELVET-09 , BLACK-WHITE-VELVET-10..32 (write a comment in order) , BLOOM-01 , BLOOM-02 , BLOOM-03 , BLOOM-04 , BLOOM-05 , BLOOM-06 , BLOOM-07 , BLOOM-08 , BLOOM-09 , BLOOM-10 , BRAID-3001 , BRAID-3002 ,