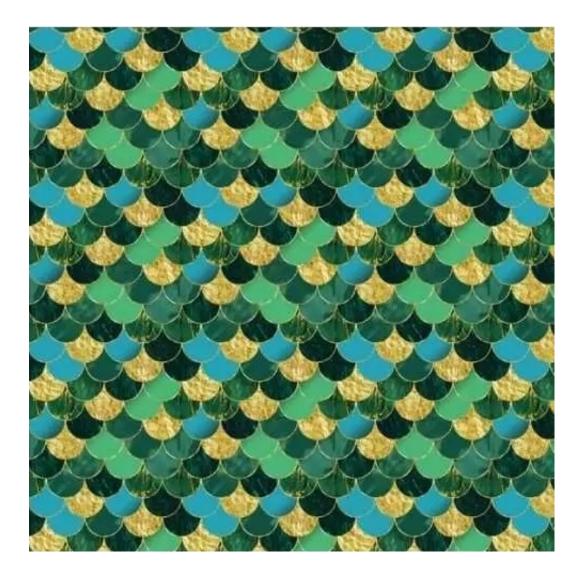

Bench height:

40 cm - 50 cm

Choose from parameter

Bench depth:

30 cm - 40 cm

Choose from parameter

Type of fabric: Choose from parameter

Type of fabric (Photo):

HAMILTON-2807

Product description

**Depth**: 30 cm , 35 cm , 40 cm

**Type of fabric**: HAMILTON-2807 (Photo) , ANDRE-1300 , ANDRE-1301 , ANDRE-1302 , ANDRE-1303 , ANDRE-1304 , ANDRE-1305 , ANDRE-1306 , ANDRE-1307 , ANDRE-1308 , ANDRE-1309 , ANDRE-1310 , ART-DECO-VELVET-01 , ART-DECO-VELVET-02 , ART-DECO-VELVET-03 , ART-DECO-VELVET-04 , ART-DECO-VELVET-05 , ART-DECO-VELVET-06 , ART-DECO-VELVET-07 , ART-DECO-VELVET-08 , ART-DECO-VELVET-09 , ART-DECO-VELVET-10..11 (write a comment in order) , ATOS-111 , ATOS-112 , ATOS-113 , ATOS-114 , ATOS-115 , ATOS-116 , ATOS-117 , ATOS-118 , ATOS-119 , ATOS-120..126 (write a comment in order) , AURORA-2480 , AURORA-2481 , AURORA-2482 , AURORA-2483 , AURORA-2484 , AURORA-2485 , AURORA-2486 , AURORA-2487 , AURORA-2488 , AURORA-2489..2505 (write a comment in order) , BALOO-2071 , BALOO-2072 , BALOO-2073 , BALOO-2074 , BALOO-2076 , BALOO-2077 , BALOO-2078 , BALOO-2079 , BALOO-2081 , BALOO-2082..2089 (write a comment in order) , BLACK-WHITE-VELVET-01 , BLACK-WHITE-VELVET-02 , BLACK-WHITE-VELVET-03 , BLACK-WHITE-VELVET-04 , BLACK-WHITE-VELVET-05 , BLACK-WHITE-VELVET-06 , BLACK-WHITE-VELVET-07 , BLACK-WHITE-VELVET-08 , BLACK-WHITE-VELVET-09 , BLACK-WHITE-VELVET-10..32 (write a comment in order) , BLOOM-01 , BLOOM-02 , BLOOM-03 , BLOOM-04 , BLOOM-05 , BLOOM-06 , BLOOM-07 , BLOOM-08 , BLOOM-09 , BLOOM-10 , BRAID-3001 , BRAID-3002 ,