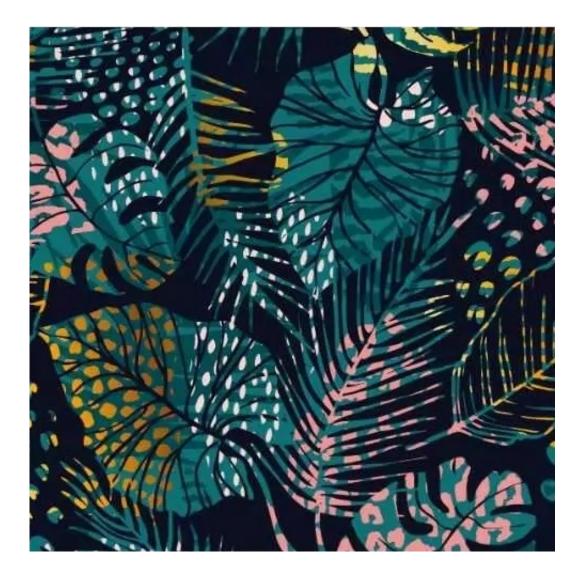

## **Product description**

Upholstered Bench Industrial Style LGM-252 HAMILTON-2806 | Width: 40 cm - 200 cm | Height: 40 cm - 50 cm | Depth: 30 cm - 40 cm |

Technical data

Product-Code:

HAMILTON-2806

Product description

**Depth**: 30 cm , 35 cm , 40 cm

**Type of fabric**: HAMILTON-2806 (Photo) , ANDRE-1300 , ANDRE-1301 , ANDRE-1302 , ANDRE-1303 , ANDRE-1304 , ANDRE-1305 , ANDRE-1306 , ANDRE-1307 , ANDRE-1308 , ANDRE-1309 , ANDRE-1310 , ART-DECO-VELVET-01 , ART-DECO-VELVET-02 , ART-DECO-VELVET-03 , ART-DECO-VELVET-04 , ART-DECO-VELVET-05 , ART-DECO-VELVET-06 , ART-DECO-VELVET-07 , ART-DECO-VELVET-08 , ART-DECO-VELVET-09 , ART-DECO-VELVET-10..11 (write a comment in order) , ATOS-111 , ATOS-112 , ATOS-113 , ATOS-114 , ATOS-115 , ATOS-116 , ATOS-117 , ATOS-118 , ATOS-119 , ATOS-120..126 (write a comment in order) , AURORA-2480 , AURORA-2481 , AURORA-2482 , AURORA-2483 , AURORA-2484 , AURORA-2485 , AURORA-2486 , AURORA-2487 , AURORA-2488 , AURORA-2489..2505 (write a comment in order) , BALOO-2071 , BALOO-2072 , BALOO-2073 , BALOO-2074 , BALOO-2076 , BALOO-2077 , BALOO-2078 , BALOO-2079 , BALOO-2081 , BALOO-2082..2089 (write a comment in order) , BLACK-WHITE-VELVET-01 , BLACK-WHITE-VELVET-02 , BLACK-WHITE-VELVET-03 , BLACK-WHITE-VELVET-04 , BLACK-WHITE-VELVET-05 , BLACK-WHITE-VELVET-06 , BLACK-WHITE-VELVET-07 , BLACK-WHITE-VELVET-08 , BLACK-WHITE-VELVET-09 , BLACK-WHITE-VELVET-10..32 (write a comment in order) , BLOOM-01 , BLOOM-02 , BLOOM-03 , BLOOM-04 , BLOOM-05 , BLOOM-06 , BLOOM-07 , BLOOM-08 , BLOOM-09 , BLOOM-10 , BRAID-3001 , BRAID-3002 ,