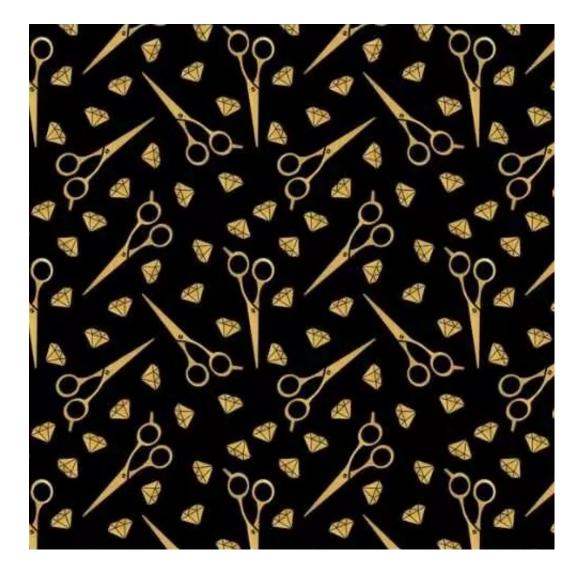

Bench height:

40 cm - 50 cm

Choose from parameter

Bench depth:

30 cm - 40 cm

Choose from parameter

Type of fabric: Choose from parameter

Type of fabric (Photo):

HAMILTON-2806

Product description

**Depth**: 30 cm , 35 cm , 40 cm

**Type of fabric**: HAMILTON-2806 (Photo) , ANDRE-1300 , ANDRE-1301 , ANDRE-1302 , ANDRE-1303 , ANDRE-1304 , ANDRE-1305 , ANDRE-1306 , ANDRE-1307 , ANDRE-1308 , ANDRE-1309 , ANDRE-1310 , ART-DECO-VELVET-01 , ART-DECO-VELVET-02 , ART-DECO-VELVET-03 , ART-DECO-VELVET-04 , ART-DECO-VELVET-05 , ART-DECO-VELVET-06 , ART-DECO-VELVET-07 , ART-DECO-VELVET-08 , ART-DECO-VELVET-09 , ART-DECO-VELVET-10..11 (write a comment in order) , ATOS-111 , ATOS-112 , ATOS-113 , ATOS-114 , ATOS-115 , ATOS-116 , ATOS-117 , ATOS-118 , ATOS-119 , ATOS-120..126 (write a comment in order) , AURORA-2480 , AURORA-2481 , AURORA-2482 , AURORA-2483 , AURORA-2484 , AURORA-2485 , AURORA-2486 , AURORA-2487 , AURORA-2488 , AURORA-2489..2505 (write a comment in order) , BALOO-2071 , BALOO-2072 , BALOO-2073 , BALOO-2074 , BALOO-2076 , BALOO-2077 , BALOO-2078 , BALOO-2079 , BALOO-2081 , BALOO-2082..2089 (write a comment in order) , BLACK-WHITE-VELVET-01 , BLACK-WHITE-VELVET-02 , BLACK-WHITE-VELVET-03 , BLACK-WHITE-VELVET-04 , BLACK-WHITE-VELVET-05 , BLACK-WHITE-VELVET-06 , BLACK-WHITE-VELVET-07 , BLACK-WHITE-VELVET-08 , BLACK-WHITE-VELVET-09 , BLACK-WHITE-VELVET-10..32 (write a comment in order) , BLOOM-01 , BLOOM-02 , BLOOM-03 , BLOOM-04 , BLOOM-05 , BLOOM-06 , BLOOM-07 , BLOOM-08 , BLOOM-09 , BLOOM-10 , BRAID-3001 , BRAID-3002 ,