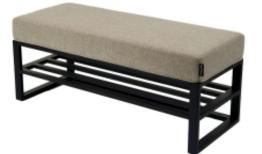

# Upholstered Bench Industrial Style LGM-252 HAMILTON-2806

| Number        | 24482            |  |
|---------------|------------------|--|
| Producer code | LGM-252          |  |
| Manufacturer  | Emra Wood Design |  |

## **Product description**

Upholstered Bench Industrial Style LGM-252 HAMILTON-2806 | Width: 40 cm - 200 cm | Height: 40 cm - 50 cm | Depth: 30 cm - 40 cm |

Technical data

Product-Code:

#### Upholstered Bench Industrial Style LGM-252 HAMILTON-2806

- A functional and practical bench for hallway, living room, bedroom, dressing room, bathroom, reception and office
- Some bench models have a practical shelf for shoes
- The frame and upholstery are made of the highest quality materials
- Production of the bench according to customer requirements

Product features

- Very high-quality and precise workmanship directly from the manufacturer
- The bench features an interchangeable seat to adapt the product to the future appearance of the room
- The bench does not require self-assembly and is delivered to the customer in its entirety
- Take a look at our fabric palette for more options
- We are at your disposal if you have any questions about the product
- By purchasing a product, you are buying a non-prefabricated item made according to specifications (selection of color, upholstery, materials, etc.)