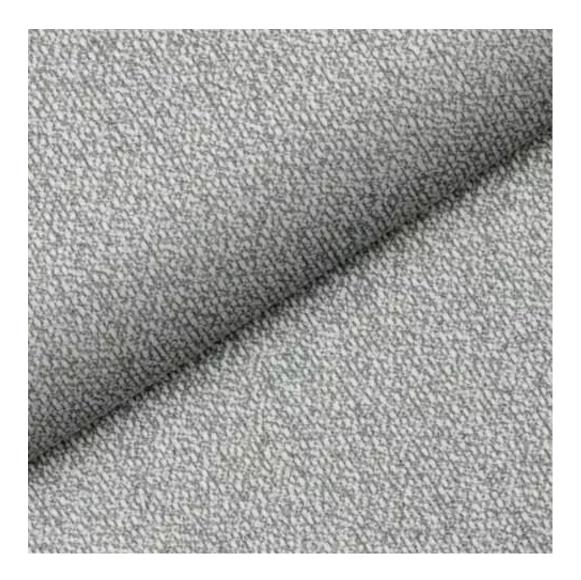

HAMILTON-2806

Product description

**Depth**: 30 cm , 35 cm , 40 cm

**Type of fabric**: HAMILTON-2806 (Photo) , ANDRE-1300 , ANDRE-1301 , ANDRE-1302 , ANDRE-1303 , ANDRE-1304 , ANDRE-1305 , ANDRE-1306 , ANDRE-1307 , ANDRE-1308 , ANDRE-1309 , ANDRE-1310 , ART-DECO-VELVET-01 , ART-DECO-VELVET-02 , ART-DECO-VELVET-03 , ART-DECO-VELVET-04 , ART-DECO-VELVET-05 , ART-DECO-VELVET-06 , ART-DECO-VELVET-07 , ART-DECO-VELVET-08 , ART-DECO-VELVET-09 , ART-DECO-VELVET-10..11 (write a comment in order) , ATOS-111 , ATOS-112 , ATOS-113 , ATOS-114 , ATOS-115 , ATOS-116 , ATOS-117 , ATOS-118 , ATOS-119 , ATOS-120..126 (write a comment in order) , AURORA-2480 , AURORA-2481 , AURORA-2482 , AURORA-2483 , AURORA-2484 , AURORA-2485 , AURORA-2486 , AURORA-2487 , AURORA-2488 , AURORA-2489..2505 (write a comment in order) , BALOO-2071 , BALOO-2072 , BALOO-2073 , BALOO-2074 , BALOO-2076 , BALOO-2077 , BALOO-2078 , BALOO-2079 , BALOO-2081 , BALOO-2082..2089 (write a comment in order) , BLACK-WHITE-VELVET-01 , BLACK-WHITE-VELVET-02 , BLACK-WHITE-VELVET-03 , BLACK-WHITE-VELVET-04 , BLACK-WHITE-VELVET-05 , BLACK-WHITE-VELVET-06 , BLACK-WHITE-VELVET-07 , BLACK-WHITE-VELVET-08 , BLACK-WHITE-VELVET-09 , BLACK-WHITE-VELVET-10..32 (write a comment in order) , BLOOM-01 , BLOOM-02 , BLOOM-03 , BLOOM-04 , BLOOM-05 , BLOOM-06 , BLOOM-07 , BLOOM-08 , BLOOM-09 , BLOOM-10 , BRAID-3001 , BRAID-3002 ,