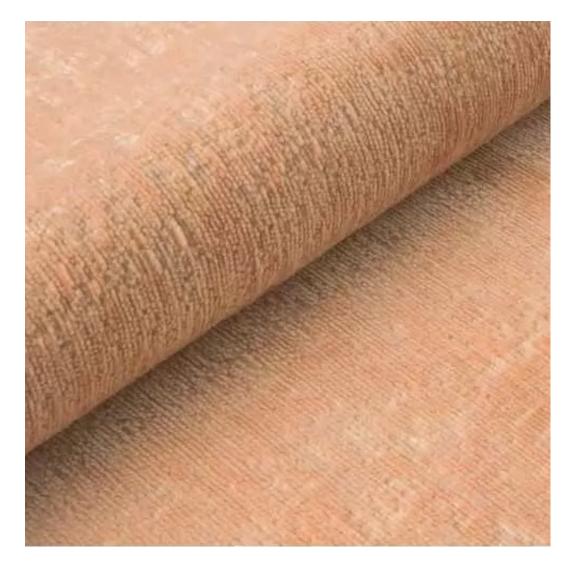

# **Product description**

Upholstered Bench Industrial Style LGM-252 HAMILTON-2803  $\mid$  Width: 40 cm - 200 cm  $\mid$  Height: 40 cm - 50 cm  $\mid$  Depth: 30 cm - 40 cm  $\mid$ 

Technical data

Product-Code:

| LGM-252                 |  |  |
|-------------------------|--|--|
| Catalogue number:       |  |  |
| 24481                   |  |  |
| Condition:              |  |  |
| New                     |  |  |
| Bench width:            |  |  |
| 40 cm - 200 cm          |  |  |
| Choose from parameter   |  |  |
| Bench height:           |  |  |
| 40 cm - 50 cm           |  |  |
| Choose from parameter   |  |  |
| Bench depth:            |  |  |
| 30 cm - 40 cm           |  |  |
| Choose from parameter   |  |  |
| Type of fabric:         |  |  |
| Choose from parameter   |  |  |
| Type of fabric (Photo): |  |  |
| HAMILTON-2803           |  |  |
|                         |  |  |
|                         |  |  |
|                         |  |  |

**Height**: 40 cm , 45 cm , 50 cm **Depth**: 30 cm , 35 cm , 40 cm

Type of fabric: HAMILTON-2803 (Photo), ANDRE-1300, ANDRE-1301, ANDRE-1302, ANDRE-1303, ANDRE-1304, ANDRE-1305, ANDRE-1306, ANDRE-1307, ANDRE-1308, ANDRE-1309, ANDRE-1310, ART-DECO-VELVET-01, ART-DECO-VELVET-02, ART-DECO-VELVET-03, ART-DECO-VELVET-04, ART-DECO-VELVET-05, ART-DECO-VELVET-06, ART-DECO-VELVET-07, ART-DECO-VELVET-08, ART-DECO-VELVET-09, ART-DECO-VELVET-10...11 (write a comment in order), ATOS-111, ATOS-112, ATOS-113, ATOS-114, ATOS-115, ATOS-116, ATOS-117, ATOS-118, ATOS-119, ATOS-120...126 (write a comment in order), AURORA-2480, AURORA-2481, AURORA-2482, AURORA-2483, AURORA-2484, AURORA-2485, AURORA-2486, AURORA-2487, AURORA-2488, AURORA-2489...2505 (write a comment in order), BALOO-2071, BALOO-2072, BALOO-2073, BALOO-2074, BALOO-2076, BALOO-2077, BALOO-2078, BALOO-2079, BALOO-2081, BALOO-2082...2089 (write a comment in order), BLACK-WHITE-VELVET-01, BLACK-WHITE-VELVET-02, BLACK-WHITE-VELVET-03, BLACK-WHITE-VELVET-04, BLACK-WHITE-VELVET-05, BLACK-WHITE-VELVET-06, BLACK-WHITE-VELVET-07, BLACK-WHITE-VELVET-08, BLACK-WHITE-VELVET-09, BLACK-WHITE-VELVET-09, BLOOM-02, BLOOM-03, BLOOM-04, BLOOM-05, BLOOM-06, BLOOM-07, BLOOM-08, BLOOM-09, BLOOM-10, BRAID-3001, BRAID-3002,