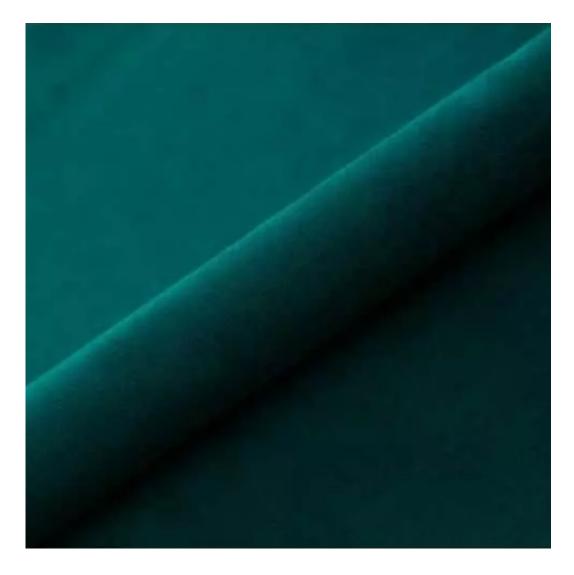

# **Product description**

Upholstered Bench Industrial Style LGM-252 HAMILTON-2803  $\mid$  Width: 40 cm - 200 cm  $\mid$  Height: 40 cm - 50 cm  $\mid$  Depth: 30 cm - 40 cm  $\mid$ 

Technical data

Product-Code:

| LGM-252                 |  |  |
|-------------------------|--|--|
| Catalogue number:       |  |  |
| 24481                   |  |  |
| Condition:              |  |  |
| New                     |  |  |
| Bench width:            |  |  |
| 40 cm - 200 cm          |  |  |
| Choose from parameter   |  |  |
| Bench height:           |  |  |
| 40 cm - 50 cm           |  |  |
| Choose from parameter   |  |  |
| Bench depth:            |  |  |
| 30 cm - 40 cm           |  |  |
| Choose from parameter   |  |  |
| Type of fabric:         |  |  |
| Choose from parameter   |  |  |
| Type of fabric (Photo): |  |  |
| HAMILTON-2803           |  |  |
|                         |  |  |
|                         |  |  |
|                         |  |  |

**Height**: 40 cm , 45 cm , 50 cm **Depth**: 30 cm , 35 cm , 40 cm

Type of fabric: HAMILTON-2803 (Photo), ANDRE-1300, ANDRE-1301, ANDRE-1302, ANDRE-1303, ANDRE-1304, ANDRE-1305, ANDRE-1306, ANDRE-1307, ANDRE-1308, ANDRE-1309, ANDRE-1310, ART-DECO-VELVET-01, ART-DECO-VELVET-02, ART-DECO-VELVET-03, ART-DECO-VELVET-04, ART-DECO-VELVET-05, ART-DECO-VELVET-06, ART-DECO-VELVET-07, ART-DECO-VELVET-08, ART-DECO-VELVET-09, ART-DECO-VELVET-10...11 (write a comment in order), ATOS-111, ATOS-112, ATOS-113, ATOS-114, ATOS-115, ATOS-116, ATOS-117, ATOS-118, ATOS-119, ATOS-120...126 (write a comment in order), AURORA-2480, AURORA-2481, AURORA-2482, AURORA-2483, AURORA-2484, AURORA-2485, AURORA-2486, AURORA-2487, AURORA-2488, AURORA-2489...2505 (write a comment in order), BALOO-2071, BALOO-2072, BALOO-2073, BALOO-2074, BALOO-2076, BALOO-2077, BALOO-2078, BALOO-2079, BALOO-2081, BALOO-2082...2089 (write a comment in order), BLACK-WHITE-VELVET-01, BLACK-WHITE-VELVET-02, BLACK-WHITE-VELVET-03, BLACK-WHITE-VELVET-04, BLACK-WHITE-VELVET-05, BLACK-WHITE-VELVET-06, BLACK-WHITE-VELVET-07, BLACK-WHITE-VELVET-08, BLACK-WHITE-VELVET-09, BLACK-WHITE-VELVET-09, BLOOM-02, BLOOM-03, BLOOM-04, BLOOM-05, BLOOM-06, BLOOM-07, BLOOM-08, BLOOM-09, BLOOM-10, BRAID-3001, BRAID-3002,