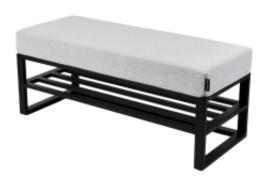

# **Upholstered Bench Industrial Style LGM-252 HAMILTON-2803**

| Number        | 24481            |
|---------------|------------------|
| Producer code | LGM-252          |
| Manufacturer  | Emra Wood Design |

# **Product description**

Upholstered Bench Industrial Style LGM-252 HAMILTON-2803  $\mid$  Width: 40 cm - 200 cm  $\mid$  Height: 40 cm - 50 cm  $\mid$  Depth: 30 cm - 40 cm  $\mid$ 

Technical data

Product-Code:

## Upholstered Bench Industrial Style LGM-252 HAMILTON-2803

- · A functional and practical bench for hallway, living room, bedroom, dressing room, bathroom, reception and office
- Some bench models have a practical shelf for shoes
- The frame and upholstery are made of the highest quality materials
- Production of the bench according to customer requirements

#### **Product features**

- Very high-quality and precise workmanship directly from the manufacturer
- The bench features an interchangeable seat to adapt the product to the future appearance of the room
- The bench does not require self-assembly and is delivered to the customer in its entirety
- Take a look at our fabric palette for more options
- We are at your disposal if you have any questions about the product
- By purchasing a product, you are buying a non-prefabricated item made according to specifications (selection of color, upholstery, materials, etc.)