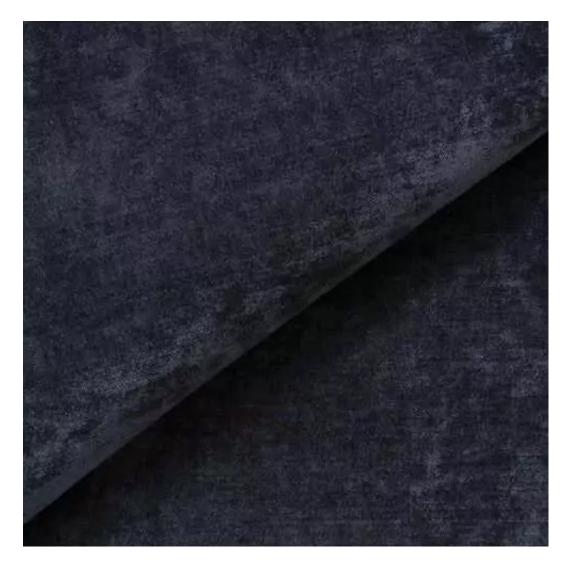

# **Product description**

Upholstered Bench Industrial Style LGM-252 HAMILTON-2803  $\mid$  Width: 40 cm - 200 cm  $\mid$  Height: 40 cm - 50 cm  $\mid$  Depth: 30 cm - 40 cm  $\mid$ 

Technical data

Product-Code:

| LGM-252                 |  |  |
|-------------------------|--|--|
| Catalogue number:       |  |  |
| 24481                   |  |  |
| Condition:              |  |  |
| New                     |  |  |
| Bench width:            |  |  |
| 40 cm - 200 cm          |  |  |
| Choose from parameter   |  |  |
| Bench height:           |  |  |
| 40 cm - 50 cm           |  |  |
| Choose from parameter   |  |  |
| Bench depth:            |  |  |
| 30 cm - 40 cm           |  |  |
| Choose from parameter   |  |  |
| Type of fabric:         |  |  |
| Choose from parameter   |  |  |
| Type of fabric (Photo): |  |  |
| HAMILTON-2803           |  |  |
|                         |  |  |
|                         |  |  |
|                         |  |  |