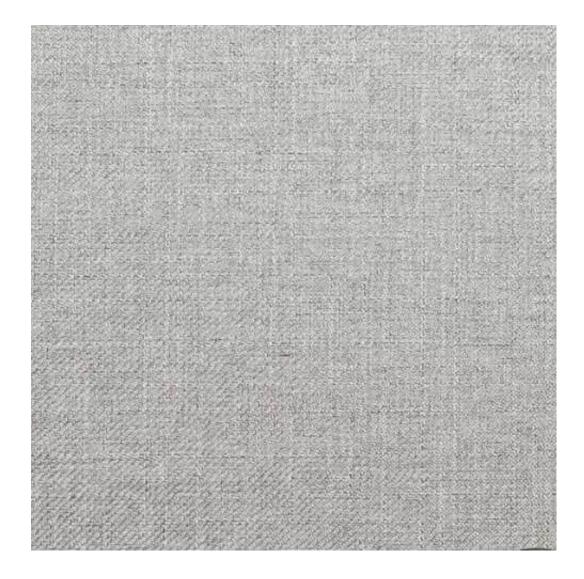

# **Product description**

Upholstered Bench Industrial Style LGM-252 HAMILTON-2803  $\mid$  Width: 40 cm - 200 cm  $\mid$  Height: 40 cm - 50 cm  $\mid$  Depth: 30 cm - 40 cm  $\mid$ 

Technical data

Product-Code:

| LGM-252                 |  |  |
|-------------------------|--|--|
| Catalogue number:       |  |  |
| 24481                   |  |  |
| Condition:              |  |  |
| New                     |  |  |
| Bench width:            |  |  |
| 40 cm - 200 cm          |  |  |
| Choose from parameter   |  |  |
| Bench height:           |  |  |
| 40 cm - 50 cm           |  |  |
| Choose from parameter   |  |  |
| Bench depth:            |  |  |
| 30 cm - 40 cm           |  |  |
| Choose from parameter   |  |  |
| Type of fabric:         |  |  |
| Choose from parameter   |  |  |
| Type of fabric (Photo): |  |  |
| HAMILTON-2803           |  |  |
|                         |  |  |
|                         |  |  |
|                         |  |  |