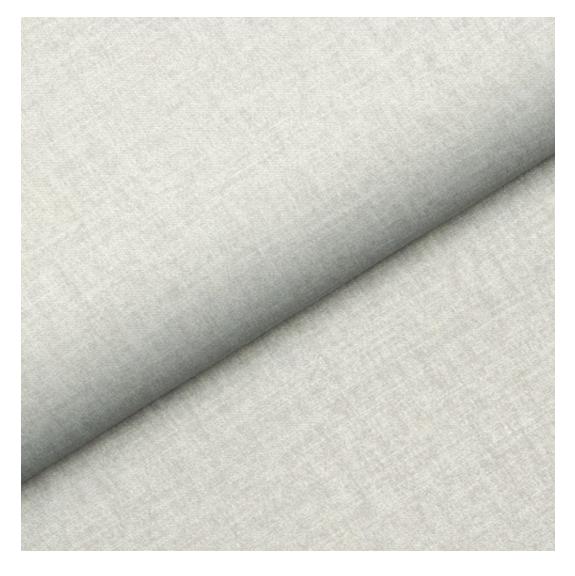

# **Product description**

Upholstered Bench Industrial Style LGM-252 HAMILTON-2803  $\mid$  Width: 40 cm - 200 cm  $\mid$  Height: 40 cm - 50 cm  $\mid$  Depth: 30 cm - 40 cm  $\mid$ 

Technical data

Product-Code:

| LGM-252                 |  |  |
|-------------------------|--|--|
| Catalogue number:       |  |  |
| 24481                   |  |  |
| Condition:              |  |  |
| New                     |  |  |
| Bench width:            |  |  |
| 40 cm - 200 cm          |  |  |
| Choose from parameter   |  |  |
| Bench height:           |  |  |
| 40 cm - 50 cm           |  |  |
| Choose from parameter   |  |  |
| Bench depth:            |  |  |
| 30 cm - 40 cm           |  |  |
| Choose from parameter   |  |  |
| Type of fabric:         |  |  |
| Choose from parameter   |  |  |
| Type of fabric (Photo): |  |  |
| HAMILTON-2803           |  |  |
|                         |  |  |
|                         |  |  |
|                         |  |  |