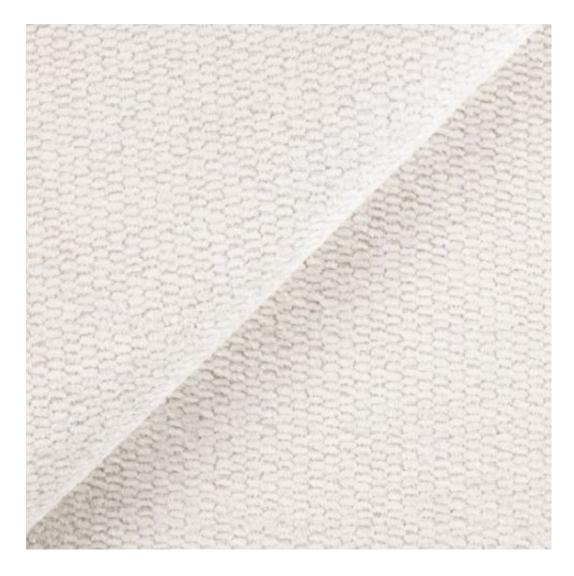

# **Product description**

Upholstered Bench Industrial Style LGM-252 HAMILTON-2803  $\mid$  Width: 40 cm - 200 cm  $\mid$  Height: 40 cm - 50 cm  $\mid$  Depth: 30 cm - 40 cm  $\mid$ 

Technical data

Product-Code:

| LGM-252                 |  |  |
|-------------------------|--|--|
| Catalogue number:       |  |  |
| 24481                   |  |  |
| Condition:              |  |  |
| New                     |  |  |
| Bench width:            |  |  |
| 40 cm - 200 cm          |  |  |
| Choose from parameter   |  |  |
| Bench height:           |  |  |
| 40 cm - 50 cm           |  |  |
| Choose from parameter   |  |  |
| Bench depth:            |  |  |
| 30 cm - 40 cm           |  |  |
| Choose from parameter   |  |  |
| Type of fabric:         |  |  |
| Choose from parameter   |  |  |
| Type of fabric (Photo): |  |  |
| HAMILTON-2803           |  |  |
|                         |  |  |
|                         |  |  |
|                         |  |  |

**Height**: 40 cm , 45 cm , 50 cm **Depth**: 30 cm , 35 cm , 40 cm

Type of fabric: HAMILTON-2803 (Photo), ANDRE-1300, ANDRE-1301, ANDRE-1302, ANDRE-1303, ANDRE-1304, ANDRE-1305, ANDRE-1306, ANDRE-1307, ANDRE-1308, ANDRE-1309, ANDRE-1310, ART-DECO-VELVET-01, ART-DECO-VELVET-02, ART-DECO-VELVET-03, ART-DECO-VELVET-04, ART-DECO-VELVET-05, ART-DECO-VELVET-06, ART-DECO-VELVET-07, ART-DECO-VELVET-08, ART-DECO-VELVET-09, ART-DECO-VELVET-10...11 (write a comment in order), ATOS-111, ATOS-112, ATOS-113, ATOS-114, ATOS-115, ATOS-116, ATOS-117, ATOS-118, ATOS-119, ATOS-120...126 (write a comment in order), AURORA-2480, AURORA-2481, AURORA-2482, AURORA-2483, AURORA-2484, AURORA-2485, AURORA-2486, AURORA-2487, AURORA-2488, AURORA-2489...2505 (write a comment in order), BALOO-2071, BALOO-2072, BALOO-2073, BALOO-2074, BALOO-2076, BALOO-2077, BALOO-2078, BALOO-2079, BALOO-2081, BALOO-2082...2089 (write a comment in order), BLACK-WHITE-VELVET-01, BLACK-WHITE-VELVET-02, BLACK-WHITE-VELVET-03, BLACK-WHITE-VELVET-04, BLACK-WHITE-VELVET-05, BLACK-WHITE-VELVET-06, BLACK-WHITE-VELVET-07, BLACK-WHITE-VELVET-08, BLACK-WHITE-VELVET-09, BLACK-WHITE-VELVET-09, BLOOM-02, BLOOM-03, BLOOM-04, BLOOM-05, BLOOM-06, BLOOM-07, BLOOM-08, BLOOM-09, BLOOM-10, BRAID-3001, BRAID-3002,