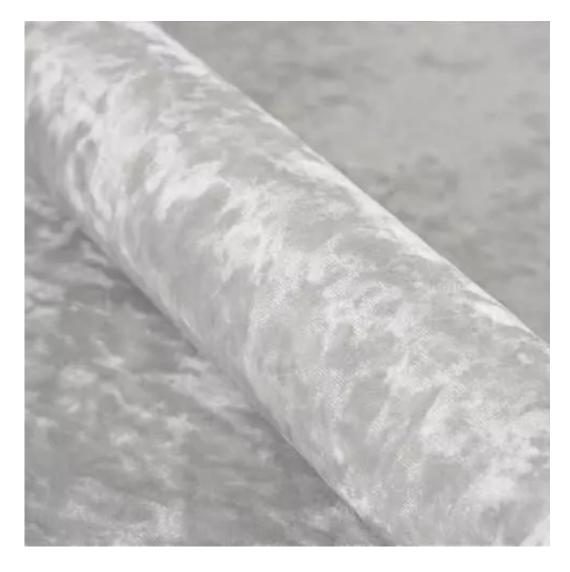

Bench height:

40 cm - 50 cm

Choose from parameter

Bench depth:

30 cm - 40 cm

Choose from parameter

Type of fabric: Choose from parameter

Type of fabric (Photo):

HAMILTON-2806

Product description