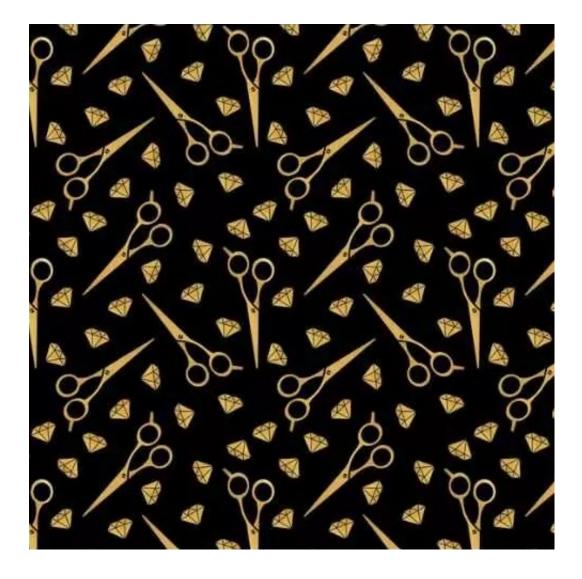

Bench height:

40 cm - 50 cm

Choose from parameter

Bench depth:

30 cm - 40 cm

Choose from parameter

Type of fabric: Choose from parameter

Type of fabric (Photo):

HAMILTON-2806

Product description