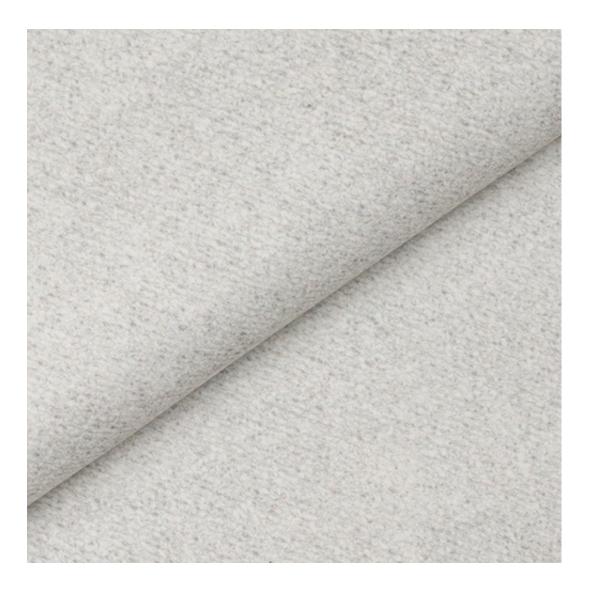

Upholstered Bench Industrial Style LGM-250 HAMILTON-2806 | Width: 40 cm - 200 cm | Height: 40 cm - 50 cm | Depth: 30 cm - 40 cm |

Technical data

Product-Code:

#### LGM-250

Catalogue number:

24450

Condition:

New

Bench width:

40 cm - 200 cm

Choose from parameter

Bench height:

40 cm - 50 cm

Choose from parameter

Bench depth:

30 cm - 40 cm

Choose from parameter

Type of fabric: Choose from parameter

Type of fabric (Photo):

HAMILTON-2806

Product description