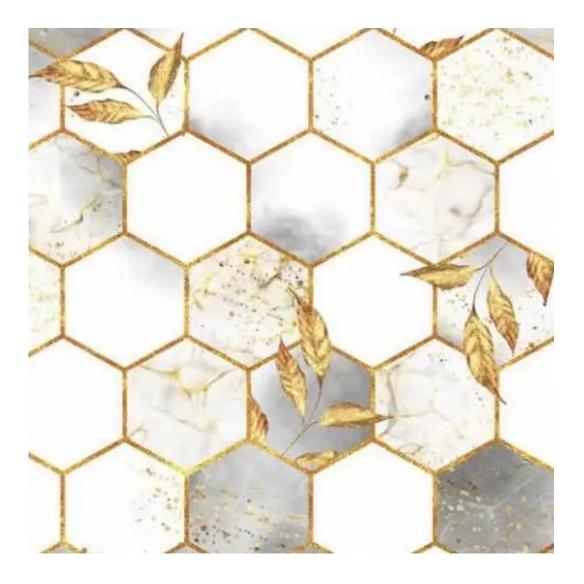

# **Product description**

Upholstered Bench Industrial Style LGM-25 PATTERN-VELVET-26 | Width: 40 cm - 200 cm | Height: 40 cm - 50 cm | Depth: 30 cm - 40 cm |

Technical data

Product-Code:

| LGM-25                  |  |  |  |
|-------------------------|--|--|--|
| Catalogue number:       |  |  |  |
| 22189                   |  |  |  |
| Condition:              |  |  |  |
| New                     |  |  |  |
| Bench width:            |  |  |  |
| 40 cm - 200 cm          |  |  |  |
| Choose from parameter   |  |  |  |
| Bench height:           |  |  |  |
| 40 cm - 50 cm           |  |  |  |
| Choose from parameter   |  |  |  |
| Bench depth:            |  |  |  |
| 30 cm - 40 cm           |  |  |  |
| Choose from parameter   |  |  |  |
| Type of fabric:         |  |  |  |
| Choose from parameter   |  |  |  |
| Type of fabric (Photo): |  |  |  |
| PATTERN-VELVET-26       |  |  |  |
|                         |  |  |  |
|                         |  |  |  |
|                         |  |  |  |
|                         |  |  |  |

**Height**: 40 cm , 45 cm , 50 cm **Depth**: 30 cm , 35 cm , 40 cm

Type of fabric: PATTERN-VELVET-26 (Photo), ANDRE-1300, ANDRE-1301, ANDRE-1302, ANDRE-1303, ANDRE-1304, ANDRE-1305, ANDRE-1306, ANDRE-1307, ANDRE-1308, ANDRE-1309, ANDRE-1310, ART-DECO-VELVET-01, ART-DECO-VELVET-02, ART-DECO-VELVET-03, ART-DECO-VELVET-04, ART-DECO-VELVET-05, ART-DECO-VELVET-06, ART-DECO-VELVET-07, ART-DECO-VELVET-08, ART-DECO-VELVET-09, ART-DECO-VELVET-10...11 (write a comment in order), ATOS-111, ATOS-112, ATOS-113, ATOS-114, ATOS-115, ATOS-116, ATOS-117, ATOS-118, ATOS-119, ATOS-120...126 (write a comment in order), AURORA-2480, AURORA-2481, AURORA-2482, AURORA-2483, AURORA-2484, AURORA-2485, AURORA-2486, AURORA-2487, AURORA-2488, AURORA-2489...2505 (write a comment in order), BALOO-2071, BALOO-2072, BALOO-2073, BALOO-2074, BALOO-2076, BALOO-2077, BALOO-2078, BALOO-2079, BALOO-2081, BALOO-2082...2089 (write a comment in order), BLACK-WHITE-VELVET-01, BLACK-WHITE-VELVET-02, BLACK-WHITE-VELVET-03, BLACK-WHITE-VELVET-04, BLACK-WHITE-VELVET-05, BLACK-WHITE-VELVET-06, BLACK-WHITE-VELVET-07, BLACK-WHITE-VELVET-08, BLACK-WHITE-VELVET-09, BLACK-WHITE-VELVET-09, BLACK-WHITE-VELVET-09, BLOOM-01, BLOOM-02, BLOOM-03, BLOOM-04, BLOOM-05, BLOOM-06, BLOOM-07, BLOOM-08, BLOOM-09, BLOOM-10, BRAID-3001, BRAID-3002,