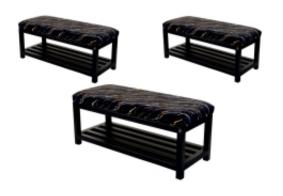

# **Upholstered Bench Industrial Style LGM-25 PATTERN-VELVET-26**

| Number        | 22189            |
|---------------|------------------|
| Producer code | LGM-25           |
| Manufacturer  | Emra Wood Design |

# **Product description**

Upholstered Bench Industrial Style LGM-25 PATTERN-VELVET-26 | Width: 40 cm - 200 cm | Height: 40 cm - 50 cm | Depth: 30 cm - 40 cm |

Technical data

Product-Code:

| LGM-25                  |  |  |  |
|-------------------------|--|--|--|
| Catalogue number:       |  |  |  |
| 22189                   |  |  |  |
| Condition:              |  |  |  |
| New                     |  |  |  |
| Bench width:            |  |  |  |
| 40 cm - 200 cm          |  |  |  |
| Choose from parameter   |  |  |  |
| Bench height:           |  |  |  |
| 40 cm - 50 cm           |  |  |  |
| Choose from parameter   |  |  |  |
| Bench depth:            |  |  |  |
| 30 cm - 40 cm           |  |  |  |
| Choose from parameter   |  |  |  |
| Type of fabric:         |  |  |  |
| Choose from parameter   |  |  |  |
| Type of fabric (Photo): |  |  |  |
| PATTERN-VELVET-26       |  |  |  |
|                         |  |  |  |
|                         |  |  |  |
|                         |  |  |  |
|                         |  |  |  |

### Upholstered Bench Industrial Style LGM-25 PATTERN-VELVET-26

- A functional and practical bench for hallway, living room, bedroom, dressing room, bathroom, reception and office
- Some bench models have a practical shelf for shoes
- The frame and upholstery are made of the highest quality materials
- Production of the bench according to customer requirements

#### **Product features**

- Very high-quality and precise workmanship directly from the manufacturer
- The bench features an interchangeable seat to adapt the product to the future appearance of the room
- The bench does not require self-assembly and is delivered to the customer in its entirety
- Take a look at our fabric palette for more options
- We are at your disposal if you have any questions about the product
- By purchasing a product, you are buying a non-prefabricated item made according to specifications (selection of color, upholstery, materials, etc.)