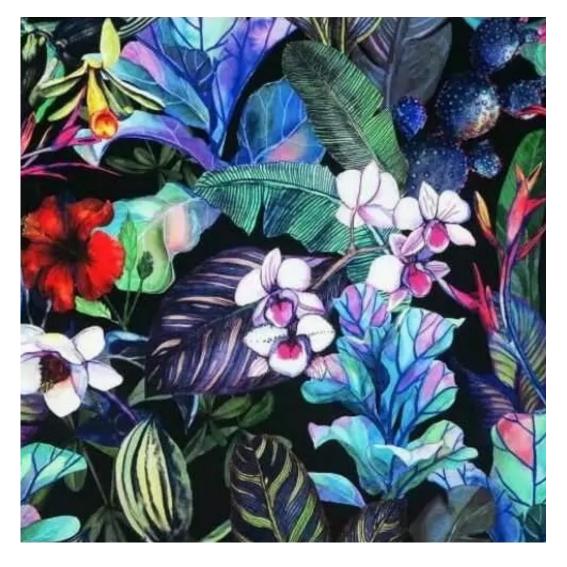

# **Product description**

Upholstered Bench Industrial Style LGM-25 PATTERN-VELVET-26 | Width: 40 cm - 200 cm | Height: 40 cm - 50 cm | Depth: 30 cm - 40 cm |

Technical data

Product-Code:

| LGM-25                  |  |  |  |
|-------------------------|--|--|--|
| Catalogue number:       |  |  |  |
| 22189                   |  |  |  |
| Condition:              |  |  |  |
| New                     |  |  |  |
| Bench width:            |  |  |  |
| 40 cm - 200 cm          |  |  |  |
| Choose from parameter   |  |  |  |
| Bench height:           |  |  |  |
| 40 cm - 50 cm           |  |  |  |
| Choose from parameter   |  |  |  |
| Bench depth:            |  |  |  |
| 30 cm - 40 cm           |  |  |  |
| Choose from parameter   |  |  |  |
| Type of fabric:         |  |  |  |
| Choose from parameter   |  |  |  |
| Type of fabric (Photo): |  |  |  |
| PATTERN-VELVET-26       |  |  |  |
|                         |  |  |  |
|                         |  |  |  |
|                         |  |  |  |
|                         |  |  |  |

**Height**: 40 cm , 45 cm , 50 cm **Depth**: 30 cm , 35 cm , 40 cm

Type of fabric: PATTERN-VELVET-26 (Photo), ANDRE-1300, ANDRE-1301, ANDRE-1302, ANDRE-1303, ANDRE-1304, ANDRE-1305, ANDRE-1306, ANDRE-1307, ANDRE-1308, ANDRE-1309, ANDRE-1310, ART-DECO-VELVET-01, ART-DECO-VELVET-02, ART-DECO-VELVET-03, ART-DECO-VELVET-04, ART-DECO-VELVET-05, ART-DECO-VELVET-06, ART-DECO-VELVET-07, ART-DECO-VELVET-08, ART-DECO-VELVET-09, ART-DECO-VELVET-10...11 (write a comment in order), ATOS-111, ATOS-112, ATOS-113, ATOS-114, ATOS-115, ATOS-116, ATOS-117, ATOS-118, ATOS-119, ATOS-120...126 (write a comment in order), AURORA-2480, AURORA-2481, AURORA-2482, AURORA-2483, AURORA-2484, AURORA-2485, AURORA-2486, AURORA-2487, AURORA-2488, AURORA-2489...2505 (write a comment in order), BALOO-2071, BALOO-2072, BALOO-2073, BALOO-2074, BALOO-2076, BALOO-2077, BALOO-2078, BALOO-2079, BALOO-2081, BALOO-2082...2089 (write a comment in order), BLACK-WHITE-VELVET-01, BLACK-WHITE-VELVET-02, BLACK-WHITE-VELVET-03, BLACK-WHITE-VELVET-04, BLACK-WHITE-VELVET-05, BLACK-WHITE-VELVET-06, BLACK-WHITE-VELVET-07, BLACK-WHITE-VELVET-08, BLACK-WHITE-VELVET-09, BLACK-WHITE-VELVET-09, BLACK-WHITE-VELVET-09, BLOOM-01, BLOOM-02, BLOOM-03, BLOOM-04, BLOOM-05, BLOOM-06, BLOOM-07, BLOOM-08, BLOOM-09, BLOOM-10, BRAID-3001, BRAID-3002,