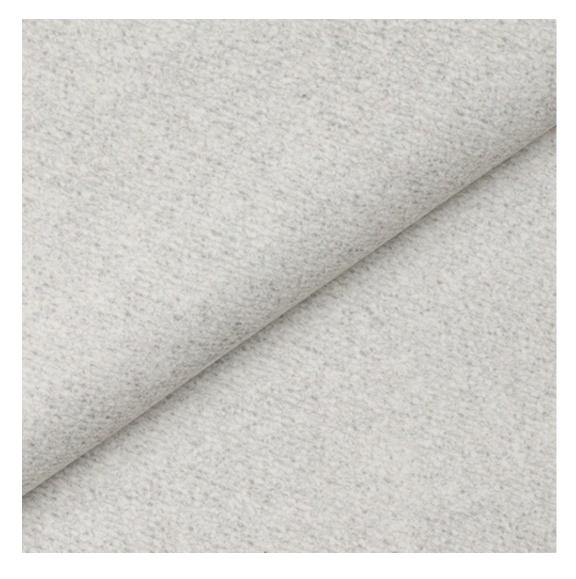

# **Product description**

Upholstered Bench Industrial Style LGM-25 PATTERN-VELVET-26 | Width: 40 cm - 200 cm | Height: 40 cm - 50 cm | Depth: 30 cm - 40 cm |

Technical data

Product-Code:

| LGM-25                  |  |  |  |
|-------------------------|--|--|--|
| Catalogue number:       |  |  |  |
| 22189                   |  |  |  |
| Condition:              |  |  |  |
| New                     |  |  |  |
| Bench width:            |  |  |  |
| 40 cm - 200 cm          |  |  |  |
| Choose from parameter   |  |  |  |
| Bench height:           |  |  |  |
| 40 cm - 50 cm           |  |  |  |
| Choose from parameter   |  |  |  |
| Bench depth:            |  |  |  |
| 30 cm - 40 cm           |  |  |  |
| Choose from parameter   |  |  |  |
| Type of fabric:         |  |  |  |
| Choose from parameter   |  |  |  |
| Type of fabric (Photo): |  |  |  |
| PATTERN-VELVET-26       |  |  |  |
|                         |  |  |  |
|                         |  |  |  |
|                         |  |  |  |
|                         |  |  |  |

#### **Product features**

- Very high-quality and precise workmanship directly from the manufacturer
- The bench features an interchangeable seat to adapt the product to the future appearance of the room
- The bench does not require self-assembly and is delivered to the customer in its entirety
- Take a look at our fabric palette for more options
- We are at your disposal if you have any questions about the product
- By purchasing a product, you are buying a non-prefabricated item made according to specifications (selection of color, upholstery, materials, etc.)