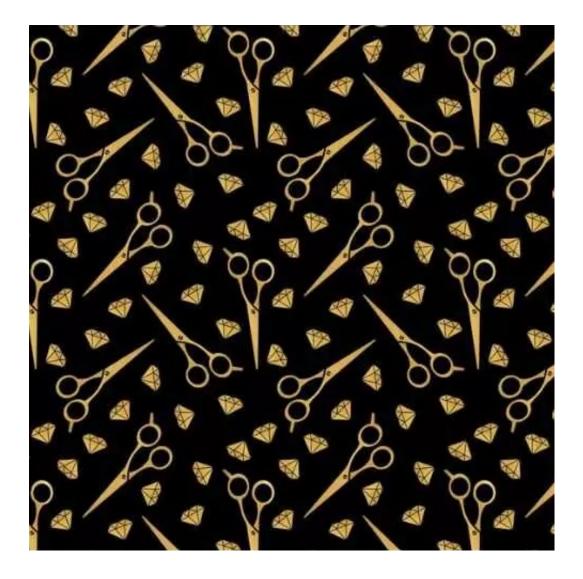

# **Product description**

Upholstered Bench Industrial Style LGM-25 PATTERN-VELVET-26 | Width: 40 cm - 200 cm | Height: 40 cm - 50 cm | Depth: 30 cm - 40 cm |

Technical data

Product-Code:

| LGM-25                  |  |  |  |
|-------------------------|--|--|--|
| Catalogue number:       |  |  |  |
| 22189                   |  |  |  |
| Condition:              |  |  |  |
| New                     |  |  |  |
| Bench width:            |  |  |  |
| 40 cm - 200 cm          |  |  |  |
| Choose from parameter   |  |  |  |
| Bench height:           |  |  |  |
| 40 cm - 50 cm           |  |  |  |
| Choose from parameter   |  |  |  |
| Bench depth:            |  |  |  |
| 30 cm - 40 cm           |  |  |  |
| Choose from parameter   |  |  |  |
| Type of fabric:         |  |  |  |
| Choose from parameter   |  |  |  |
| Type of fabric (Photo): |  |  |  |
| PATTERN-VELVET-26       |  |  |  |
|                         |  |  |  |
|                         |  |  |  |
|                         |  |  |  |
|                         |  |  |  |

**Height**: 40 cm , 45 cm , 50 cm **Depth**: 30 cm , 35 cm , 40 cm

Type of fabric: PATTERN-VELVET-26 (Photo), ANDRE-1300, ANDRE-1301, ANDRE-1302, ANDRE-1303, ANDRE-1304, ANDRE-1305, ANDRE-1306, ANDRE-1307, ANDRE-1308, ANDRE-1309, ANDRE-1310, ART-DECO-VELVET-01, ART-DECO-VELVET-02, ART-DECO-VELVET-03, ART-DECO-VELVET-04, ART-DECO-VELVET-05, ART-DECO-VELVET-06, ART-DECO-VELVET-07, ART-DECO-VELVET-08, ART-DECO-VELVET-09, ART-DECO-VELVET-10...11 (write a comment in order), ATOS-111, ATOS-112, ATOS-113, ATOS-114, ATOS-115, ATOS-116, ATOS-117, ATOS-118, ATOS-119, ATOS-120...126 (write a comment in order), AURORA-2480, AURORA-2481, AURORA-2482, AURORA-2483, AURORA-2484, AURORA-2485, AURORA-2486, AURORA-2487, AURORA-2488, AURORA-2489...2505 (write a comment in order), BALOO-2071, BALOO-2072, BALOO-2073, BALOO-2074, BALOO-2076, BALOO-2077, BALOO-2078, BALOO-2079, BALOO-2081, BALOO-2082...2089 (write a comment in order), BLACK-WHITE-VELVET-01, BLACK-WHITE-VELVET-02, BLACK-WHITE-VELVET-03, BLACK-WHITE-VELVET-04, BLACK-WHITE-VELVET-05, BLACK-WHITE-VELVET-06, BLACK-WHITE-VELVET-07, BLACK-WHITE-VELVET-08, BLACK-WHITE-VELVET-09, BLACK-WHITE-VELVET-09, BLACK-WHITE-VELVET-09, BLOOM-01, BLOOM-02, BLOOM-03, BLOOM-04, BLOOM-05, BLOOM-06, BLOOM-07, BLOOM-08, BLOOM-09, BLOOM-10, BRAID-3001, BRAID-3002,