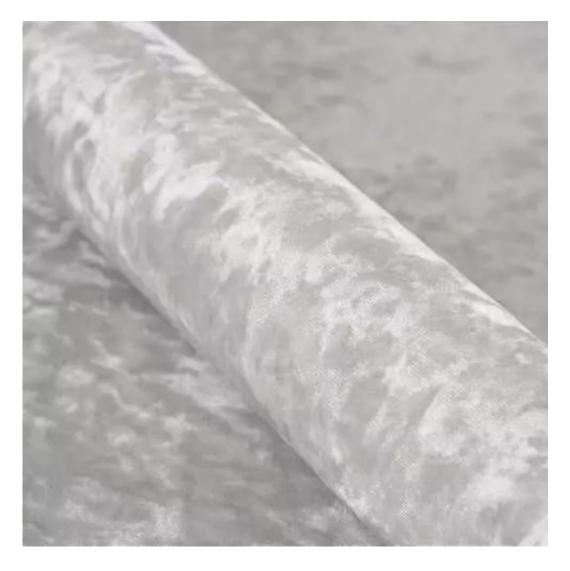

# **Product description**

Upholstered Bench Industrial Style LGM-25 PATTERN-VELVET-26 | Width: 40 cm - 200 cm | Height: 40 cm - 50 cm | Depth: 30 cm - 40 cm |

Technical data

Product-Code:

| LGM-25                  |  |  |  |
|-------------------------|--|--|--|
| Catalogue number:       |  |  |  |
| 22189                   |  |  |  |
| Condition:              |  |  |  |
| New                     |  |  |  |
| Bench width:            |  |  |  |
| 40 cm - 200 cm          |  |  |  |
| Choose from parameter   |  |  |  |
| Bench height:           |  |  |  |
| 40 cm - 50 cm           |  |  |  |
| Choose from parameter   |  |  |  |
| Bench depth:            |  |  |  |
| 30 cm - 40 cm           |  |  |  |
| Choose from parameter   |  |  |  |
| Type of fabric:         |  |  |  |
| Choose from parameter   |  |  |  |
| Type of fabric (Photo): |  |  |  |
| PATTERN-VELVET-26       |  |  |  |
|                         |  |  |  |
|                         |  |  |  |
|                         |  |  |  |
|                         |  |  |  |

MONSTERA-VELVET

PATTERN-VELVET

PIANO

ROSSA

**SPELLO** 

STRONG

TIERRA

**VENUS** 