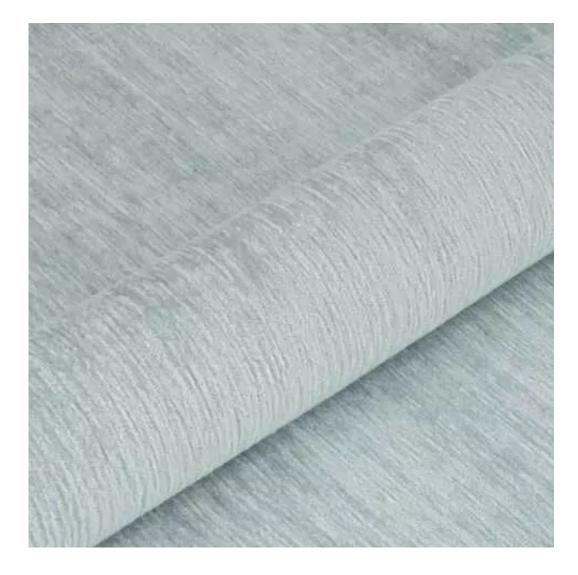

# **Product description**

Upholstered Bench Industrial Style LGM-25 PATTERN-VELVET-26 | Width: 40 cm - 200 cm | Height: 40 cm - 50 cm | Depth: 30 cm - 40 cm |

Technical data

Product-Code:

| LGM-25                  |  |  |  |
|-------------------------|--|--|--|
| Catalogue number:       |  |  |  |
| 22189                   |  |  |  |
| Condition:              |  |  |  |
| New                     |  |  |  |
| Bench width:            |  |  |  |
| 40 cm - 200 cm          |  |  |  |
| Choose from parameter   |  |  |  |
| Bench height:           |  |  |  |
| 40 cm - 50 cm           |  |  |  |
| Choose from parameter   |  |  |  |
| Bench depth:            |  |  |  |
| 30 cm - 40 cm           |  |  |  |
| Choose from parameter   |  |  |  |
| Type of fabric:         |  |  |  |
| Choose from parameter   |  |  |  |
| Type of fabric (Photo): |  |  |  |
| PATTERN-VELVET-26       |  |  |  |
|                         |  |  |  |
|                         |  |  |  |
|                         |  |  |  |
|                         |  |  |  |

**Height**: 40 cm , 45 cm , 50 cm **Depth**: 30 cm , 35 cm , 40 cm

Type of fabric: PATTERN-VELVET-26 (Photo), ANDRE-1300, ANDRE-1301, ANDRE-1302, ANDRE-1303, ANDRE-1304, ANDRE-1305, ANDRE-1306, ANDRE-1307, ANDRE-1308, ANDRE-1309, ANDRE-1310, ART-DECO-VELVET-01, ART-DECO-VELVET-02, ART-DECO-VELVET-03, ART-DECO-VELVET-04, ART-DECO-VELVET-05, ART-DECO-VELVET-06, ART-DECO-VELVET-07, ART-DECO-VELVET-08, ART-DECO-VELVET-09, ART-DECO-VELVET-10...11 (write a comment in order), ATOS-111, ATOS-112, ATOS-113, ATOS-114, ATOS-115, ATOS-116, ATOS-117, ATOS-118, ATOS-119, ATOS-120...126 (write a comment in order), AURORA-2480, AURORA-2481, AURORA-2482, AURORA-2483, AURORA-2484, AURORA-2485, AURORA-2486, AURORA-2487, AURORA-2488, AURORA-2489...2505 (write a comment in order), BALOO-2071, BALOO-2072, BALOO-2073, BALOO-2074, BALOO-2076, BALOO-2077, BALOO-2078, BALOO-2079, BALOO-2081, BALOO-2082...2089 (write a comment in order), BLACK-WHITE-VELVET-01, BLACK-WHITE-VELVET-02, BLACK-WHITE-VELVET-03, BLACK-WHITE-VELVET-04, BLACK-WHITE-VELVET-05, BLACK-WHITE-VELVET-06, BLACK-WHITE-VELVET-07, BLACK-WHITE-VELVET-08, BLACK-WHITE-VELVET-09, BLACK-WHITE-VELVET-09, BLACK-WHITE-VELVET-09, BLOOM-01, BLOOM-02, BLOOM-03, BLOOM-04, BLOOM-05, BLOOM-06, BLOOM-07, BLOOM-08, BLOOM-09, BLOOM-10, BRAID-3001, BRAID-3002,