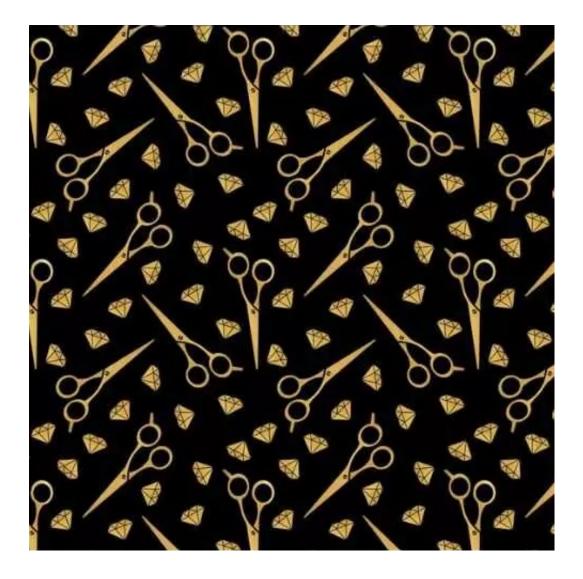

# **Product description**

Upholstered Bench Industrial Style LGM-25 PATTERN-VELVET-12 | Width: 40 cm - 200 cm | Height: 40 cm - 50 cm | Depth: 30 cm - 40 cm |

Technical data

Product-Code:

| LGM-25                  |
|-------------------------|
| Catalogue number: 22188 |
|                         |
| Condition:              |
| New                     |
| Donah width             |
| Bench width:            |
| 40 cm - 200 cm          |
| Choose from parameter   |
|                         |
| Bench height:           |
| 40 cm - 50 cm           |
| Choose from parameter   |
|                         |
| Bench depth:            |
| 30 cm - 40 cm           |
| Choose from parameter   |
|                         |
| Type of fabric:         |
| Choose from parameter   |
|                         |
| Type of fabric (Photo): |
| PATTERN-VELVET-12       |
|                         |
|                         |
|                         |
|                         |
|                         |

**Height**: 40 cm , 45 cm , 50 cm **Depth**: 30 cm , 35 cm , 40 cm

Type of fabric: PATTERN-VELVET-12 (Photo), ANDRE-1300, ANDRE-1301, ANDRE-1302, ANDRE-1303, ANDRE-1304, ANDRE-1305, ANDRE-1306, ANDRE-1307, ANDRE-1308, ANDRE-1309, ANDRE-1310, ART-DECO-VELVET-01, ART-DECO-VELVET-02, ART-DECO-VELVET-03, ART-DECO-VELVET-04, ART-DECO-VELVET-05, ART-DECO-VELVET-06, ART-DECO-VELVET-07, ART-DECO-VELVET-08, ART-DECO-VELVET-09, ART-DECO-VELVET-10...11 (write a comment in order), ATOS-111, ATOS-112, ATOS-113, ATOS-114, ATOS-115, ATOS-116, ATOS-117, ATOS-118, ATOS-119, ATOS-120...126 (write a comment in order), AURORA-2480, AURORA-2481, AURORA-2482, AURORA-2483, AURORA-2484, AURORA-2485, AURORA-2486, AURORA-2487, AURORA-2488, AURORA-2489...2505 (write a comment in order), BALOO-2071, BALOO-2072, BALOO-2073, BALOO-2074, BALOO-2076, BALOO-2077, BALOO-2078, BALOO-2079, BALOO-2081, BALOO-2082...2089 (write a comment in order), BLACK-WHITE-VELVET-01, BLACK-WHITE-VELVET-02, BLACK-WHITE-VELVET-03, BLACK-WHITE-VELVET-04, BLACK-WHITE-VELVET-05, BLACK-WHITE-VELVET-06, BLACK-WHITE-VELVET-07, BLACK-WHITE-VELVET-08, BLACK-WHITE-VELVET-09, BLACK-WHITE-VELVET-09, BLACK-WHITE-VELVET-09, BLOOM-01, BLOOM-02, BLOOM-03, BLOOM-04, BLOOM-05, BLOOM-06, BLOOM-07, BLOOM-08, BLOOM-09, BLOOM-10, BRAID-3001, BRAID-3002,