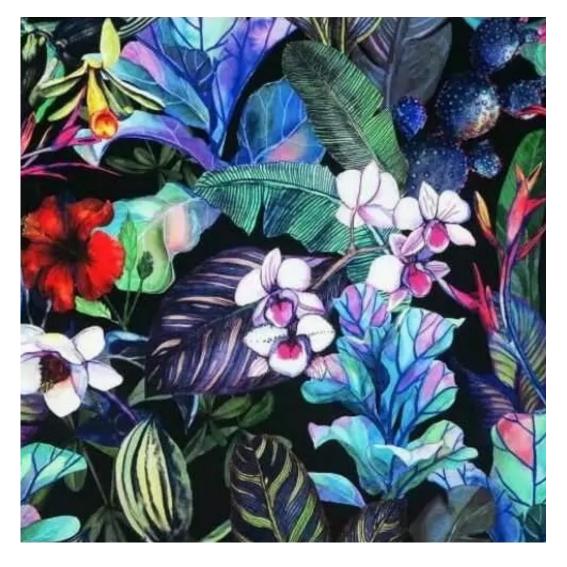

# **Product description**

Upholstered Bench Industrial Style LGM-25 PATTERN-VELVET-12 | Width: 40 cm - 200 cm | Height: 40 cm - 50 cm | Depth: 30 cm - 40 cm |

Technical data

Product-Code:

| LGM-25                  |
|-------------------------|
| Catalogue number: 22188 |
|                         |
| Condition:              |
| New                     |
| Donah width             |
| Bench width:            |
| 40 cm - 200 cm          |
| Choose from parameter   |
|                         |
| Bench height:           |
| 40 cm - 50 cm           |
| Choose from parameter   |
|                         |
| Bench depth:            |
| 30 cm - 40 cm           |
| Choose from parameter   |
|                         |
| Type of fabric:         |
| Choose from parameter   |
|                         |
| Type of fabric (Photo): |
| PATTERN-VELVET-12       |
|                         |
|                         |
|                         |
|                         |
|                         |

**Height**: 40 cm , 45 cm , 50 cm **Depth**: 30 cm , 35 cm , 40 cm

Type of fabric: PATTERN-VELVET-12 (Photo), ANDRE-1300, ANDRE-1301, ANDRE-1302, ANDRE-1303, ANDRE-1304, ANDRE-1305, ANDRE-1306, ANDRE-1307, ANDRE-1308, ANDRE-1309, ANDRE-1310, ART-DECO-VELVET-01, ART-DECO-VELVET-02, ART-DECO-VELVET-03, ART-DECO-VELVET-04, ART-DECO-VELVET-05, ART-DECO-VELVET-06, ART-DECO-VELVET-07, ART-DECO-VELVET-08, ART-DECO-VELVET-09, ART-DECO-VELVET-10...11 (write a comment in order), ATOS-111, ATOS-112, ATOS-113, ATOS-114, ATOS-115, ATOS-116, ATOS-117, ATOS-118, ATOS-119, ATOS-120...126 (write a comment in order), AURORA-2480, AURORA-2481, AURORA-2482, AURORA-2483, AURORA-2484, AURORA-2485, AURORA-2486, AURORA-2487, AURORA-2488, AURORA-2489...2505 (write a comment in order), BALOO-2071, BALOO-2072, BALOO-2073, BALOO-2074, BALOO-2076, BALOO-2077, BALOO-2078, BALOO-2079, BALOO-2081, BALOO-2082...2089 (write a comment in order), BLACK-WHITE-VELVET-01, BLACK-WHITE-VELVET-02, BLACK-WHITE-VELVET-03, BLACK-WHITE-VELVET-04, BLACK-WHITE-VELVET-05, BLACK-WHITE-VELVET-06, BLACK-WHITE-VELVET-07, BLACK-WHITE-VELVET-08, BLACK-WHITE-VELVET-09, BLACK-WHITE-VELVET-09, BLACK-WHITE-VELVET-09, BLOOM-01, BLOOM-02, BLOOM-03, BLOOM-04, BLOOM-05, BLOOM-06, BLOOM-07, BLOOM-08, BLOOM-09, BLOOM-10, BRAID-3001, BRAID-3002,