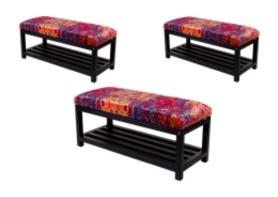

# **Upholstered Bench Industrial Style LGM-25 PATTERN-VELVET-12**

| Number        | 22188            |
|---------------|------------------|
| Producer code | LGM-25           |
| Manufacturer  | Emra Wood Design |

# **Product description**

Upholstered Bench Industrial Style LGM-25 PATTERN-VELVET-12 | Width: 40 cm - 200 cm | Height: 40 cm - 50 cm | Depth: 30 cm - 40 cm |

Technical data

Product-Code:

| LGM-25                  |
|-------------------------|
| Catalogue number: 22188 |
|                         |
| Condition:              |
| New                     |
| Donah width             |
| Bench width:            |
| 40 cm - 200 cm          |
| Choose from parameter   |
|                         |
| Bench height:           |
| 40 cm - 50 cm           |
| Choose from parameter   |
|                         |
| Bench depth:            |
| 30 cm - 40 cm           |
| Choose from parameter   |
|                         |
| Type of fabric:         |
| Choose from parameter   |
|                         |
| Type of fabric (Photo): |
| PATTERN-VELVET-12       |
|                         |
|                         |
|                         |
|                         |
|                         |

### Upholstered Bench Industrial Style LGM-25 PATTERN-VELVET-12

- · A functional and practical bench for hallway, living room, bedroom, dressing room, bathroom, reception and office
- Some bench models have a practical shelf for shoes
- The frame and upholstery are made of the highest quality materials
- Production of the bench according to customer requirements