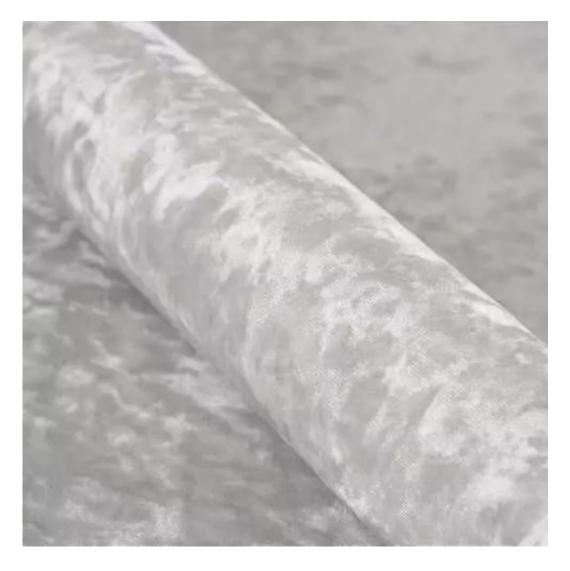

# **Product description**

Upholstered Bench Industrial Style LGM-25 PATTERN-VELVET-12 | Width: 40 cm - 200 cm | Height: 40 cm - 50 cm | Depth: 30 cm - 40 cm |

Technical data

Product-Code:

| LGM-25                  |
|-------------------------|
| Catalogue number: 22188 |
|                         |
| Condition:              |
| New                     |
| Donah width             |
| Bench width:            |
| 40 cm - 200 cm          |
| Choose from parameter   |
|                         |
| Bench height:           |
| 40 cm - 50 cm           |
| Choose from parameter   |
|                         |
| Bench depth:            |
| 30 cm - 40 cm           |
| Choose from parameter   |
|                         |
| Type of fabric:         |
| Choose from parameter   |
|                         |
| Type of fabric (Photo): |
| PATTERN-VELVET-12       |
|                         |
|                         |
|                         |
|                         |
|                         |

MONSTERA-VELVET

PATTERN-VELVET

PIANO

ROSSA

**SPELLO** 

STRONG

TIERRA

**VENUS** 