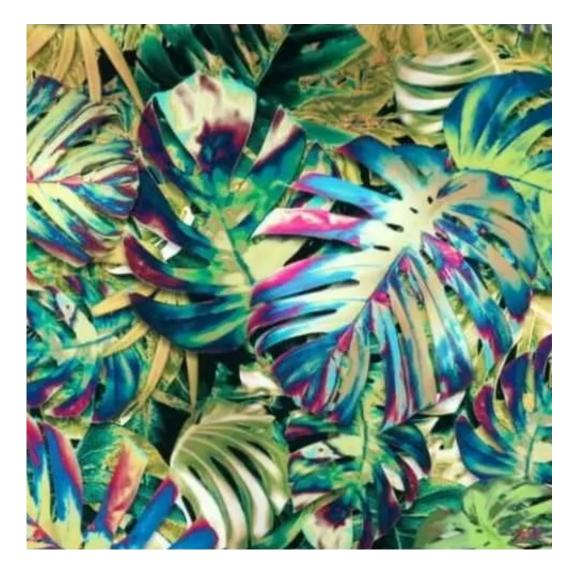

# **Product description**

Upholstered Bench Industrial Style LGM-25 PATTERN-VELVET-12 | Width: 40 cm - 200 cm | Height: 40 cm - 50 cm | Depth: 30 cm - 40 cm |

Technical data

Product-Code:

| LGM-25                  |
|-------------------------|
| Catalogue number: 22188 |
|                         |
| Condition:              |
| New                     |
| Donah width             |
| Bench width:            |
| 40 cm - 200 cm          |
| Choose from parameter   |
|                         |
| Bench height:           |
| 40 cm - 50 cm           |
| Choose from parameter   |
|                         |
| Bench depth:            |
| 30 cm - 40 cm           |
| Choose from parameter   |
|                         |
| Type of fabric:         |
| Choose from parameter   |
|                         |
| Type of fabric (Photo): |
| PATTERN-VELVET-12       |
|                         |
|                         |
|                         |
|                         |
|                         |

**Height**: 40 cm , 45 cm , 50 cm **Depth**: 30 cm , 35 cm , 40 cm

Type of fabric: PATTERN-VELVET-12 (Photo), ANDRE-1300, ANDRE-1301, ANDRE-1302, ANDRE-1303, ANDRE-1304, ANDRE-1305, ANDRE-1306, ANDRE-1307, ANDRE-1308, ANDRE-1309, ANDRE-1310, ART-DECO-VELVET-01, ART-DECO-VELVET-02, ART-DECO-VELVET-03, ART-DECO-VELVET-04, ART-DECO-VELVET-05, ART-DECO-VELVET-06, ART-DECO-VELVET-07, ART-DECO-VELVET-08, ART-DECO-VELVET-09, ART-DECO-VELVET-10...11 (write a comment in order), ATOS-111, ATOS-112, ATOS-113, ATOS-114, ATOS-115, ATOS-116, ATOS-117, ATOS-118, ATOS-119, ATOS-120...126 (write a comment in order), AURORA-2480, AURORA-2481, AURORA-2482, AURORA-2483, AURORA-2484, AURORA-2485, AURORA-2486, AURORA-2487, AURORA-2488, AURORA-2489...2505 (write a comment in order), BALOO-2071, BALOO-2072, BALOO-2073, BALOO-2074, BALOO-2076, BALOO-2077, BALOO-2078, BALOO-2079, BALOO-2081, BALOO-2082...2089 (write a comment in order), BLACK-WHITE-VELVET-01, BLACK-WHITE-VELVET-02, BLACK-WHITE-VELVET-03, BLACK-WHITE-VELVET-04, BLACK-WHITE-VELVET-05, BLACK-WHITE-VELVET-06, BLACK-WHITE-VELVET-07, BLACK-WHITE-VELVET-08, BLACK-WHITE-VELVET-09, BLACK-WHITE-VELVET-09, BLACK-WHITE-VELVET-09, BLOOM-01, BLOOM-02, BLOOM-03, BLOOM-04, BLOOM-05, BLOOM-06, BLOOM-07, BLOOM-08, BLOOM-09, BLOOM-10, BRAID-3001, BRAID-3002,