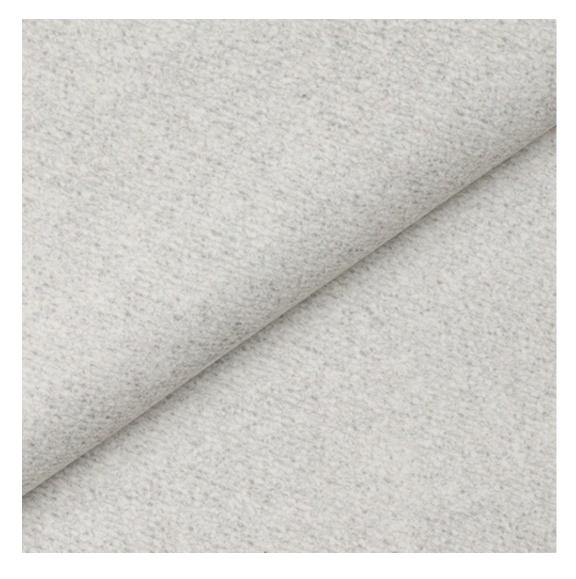

# **Product description**

Upholstered Bench Industrial Style LGM-25 PATTERN-VELVET-12 | Width: 40 cm - 200 cm | Height: 40 cm - 50 cm | Depth: 30 cm - 40 cm |

Technical data

Product-Code:

| LGM-25                  |
|-------------------------|
| Catalogue number: 22188 |
|                         |
| Condition:              |
| New                     |
| Donah width             |
| Bench width:            |
| 40 cm - 200 cm          |
| Choose from parameter   |
|                         |
| Bench height:           |
| 40 cm - 50 cm           |
| Choose from parameter   |
|                         |
| Bench depth:            |
| 30 cm - 40 cm           |
| Choose from parameter   |
|                         |
| Type of fabric:         |
| Choose from parameter   |
|                         |
| Type of fabric (Photo): |
| PATTERN-VELVET-12       |
|                         |
|                         |
|                         |
|                         |
|                         |

MONSTERA-VELVET

PATTERN-VELVET

PIANO

ROSSA

**SPELLO** 

STRONG

TIERRA

**VENUS** 

**Height**: 40 cm , 45 cm , 50 cm **Depth**: 30 cm , 35 cm , 40 cm

Type of fabric: PATTERN-VELVET-12 (Photo), ANDRE-1300, ANDRE-1301, ANDRE-1302, ANDRE-1303, ANDRE-1304, ANDRE-1305, ANDRE-1306, ANDRE-1307, ANDRE-1308, ANDRE-1309, ANDRE-1310, ART-DECO-VELVET-01, ART-DECO-VELVET-02, ART-DECO-VELVET-03, ART-DECO-VELVET-04, ART-DECO-VELVET-05, ART-DECO-VELVET-06, ART-DECO-VELVET-07, ART-DECO-VELVET-08, ART-DECO-VELVET-09, ART-DECO-VELVET-10...11 (write a comment in order), ATOS-111, ATOS-112, ATOS-113, ATOS-114, ATOS-115, ATOS-116, ATOS-117, ATOS-118, ATOS-119, ATOS-120...126 (write a comment in order), AURORA-2480, AURORA-2481, AURORA-2482, AURORA-2483, AURORA-2484, AURORA-2485, AURORA-2486, AURORA-2487, AURORA-2488, AURORA-2489...2505 (write a comment in order), BALOO-2071, BALOO-2072, BALOO-2073, BALOO-2074, BALOO-2076, BALOO-2077, BALOO-2078, BALOO-2079, BALOO-2081, BALOO-2082...2089 (write a comment in order), BLACK-WHITE-VELVET-01, BLACK-WHITE-VELVET-02, BLACK-WHITE-VELVET-03, BLACK-WHITE-VELVET-04, BLACK-WHITE-VELVET-05, BLACK-WHITE-VELVET-06, BLACK-WHITE-VELVET-07, BLACK-WHITE-VELVET-08, BLACK-WHITE-VELVET-09, BLACK-WHITE-VELVET-09, BLACK-WHITE-VELVET-09, BLOOM-01, BLOOM-02, BLOOM-03, BLOOM-04, BLOOM-05, BLOOM-06, BLOOM-07, BLOOM-08, BLOOM-09, BLOOM-10, BRAID-3001, BRAID-3002,