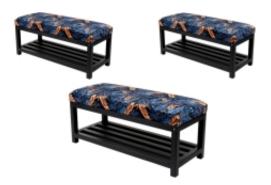

# Upholstered Bench Industrial Style LGM-25 MONSTERA-VELVET-33

| Number        | 22190            |  |
|---------------|------------------|--|
| Producer code | LGM-25           |  |
| Manufacturer  | Emra Wood Design |  |

## **Product description**

Upholstered Bench Industrial Style LGM-25 MONSTERA-VELVET-33 | Width: 40 cm - 200 cm | Height: 40 cm - 50 cm | Depth: 30 cm - 40 cm |

Technical data

Product-Code:

#### Upholstered Bench Industrial Style LGM-25 MONSTERA-VELVET-33

- A functional and practical bench for hallway, living room, bedroom, dressing room, bathroom, reception and office
- Some bench models have a practical shelf for shoes
- The frame and upholstery are made of the highest quality materials
- Production of the bench according to customer requirements

Product features

- Very high-quality and precise workmanship directly from the manufacturer
- The bench features an interchangeable seat to adapt the product to the future appearance of the room
- The bench does not require self-assembly and is delivered to the customer in its entirety
- Take a look at our fabric palette for more options
- We are at your disposal if you have any questions about the product
- By purchasing a product, you are buying a non-prefabricated item made according to specifications (selection of color, upholstery, materials, etc.)