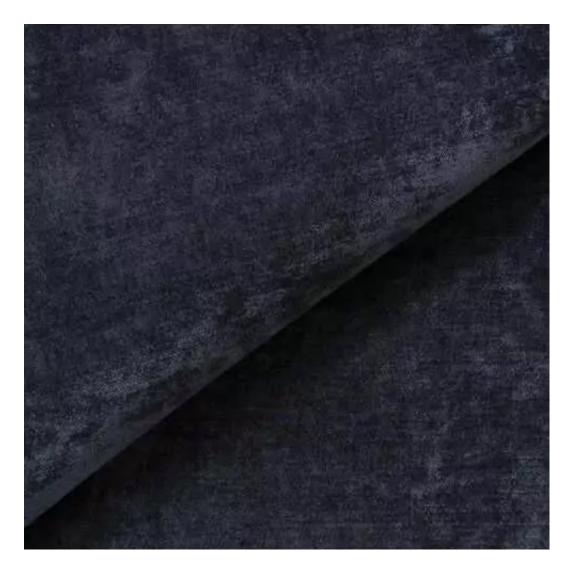

# Upholstered Bench Industrial Style LGM-25 MONSTERA-VELVET-33

| Number        | 22190            |  |
|---------------|------------------|--|
| Producer code | LGM-25           |  |
| Manufacturer  | Emra Wood Design |  |

## **Product description**

Upholstered Bench Industrial Style LGM-25 MONSTERA-VELVET-33 | Width: 40 cm - 200 cm | Height: 40 cm - 50 cm | Depth: 30 cm - 40 cm |

Technical data

Product-Code:

MONSTERA-VELVET-33

**Depth**: 30 cm , 35 cm , 40 cm

**Type of fabric**: MONSTERA-VELVET-33 (Photo), ANDRE-1300, ANDRE-1301, ANDRE-1302, ANDRE-1303, ANDRE-1304, ANDRE-1305, ANDRE-1306, ANDRE-1307, ANDRE-1308, ANDRE-1309, ANDRE-1310, ART-DECO-VELVET-01, ART-DECO-VELVET-02, ART-DECO-VELVET-03, ART-DECO-VELVET-04, ART-DECO-VELVET-05, ART-DECO-VELVET-06, ART-DECO-VELVET-07, ART-DECO-VELVET-08, ART-DECO-VELVET-09, ART-DECO-VELVET-10..11 (write a comment in order), ATOS-111, ATOS-112, ATOS-113, ATOS-114, ATOS-115, ATOS-116, ATOS-117, ATOS-118, ATOS-119, ATOS-120..126 (write a comment in order), AURORA-2480, AURORA-2481, AURORA-2482, AURORA-2483, AURORA-2484, AURORA-2485, AURORA-2486, AURORA-2487, AURORA-2488, AURORA-2489..2505 (write a comment in order), BALOO-2071, BALOO-2072, BALOO-2073, BALOO-2074, BALOO-2076, BALOO-2077, BALOO-2078, BALOO-2079, BALOO-2081, BALOO-2082..2089 (write a comment in order), BLACK-WHITE-VELVET-01, BLACK-WHITE-VELVET-02, BLACK-WHITE-VELVET-03, BLACK-WHITE-VELVET-04, BLACK-WHITE-VELVET-05, BLACK-WHITE-VELVET-06, BLACK-WHITE-VELVET-07, BLACK-WHITE-VELVET-08, BLACK-WHITE-VELVET-09, BLACK-WHITE-VELVET-09, BLACK-WHITE-VELVET-00, BLACK-WHITE-VELVET-00, BLACK-WHITE-VELVET-09, BLACK-WHITE-VELVET-00, BLACM-00, BLACM-00, BLACM-00, BLACM-00,