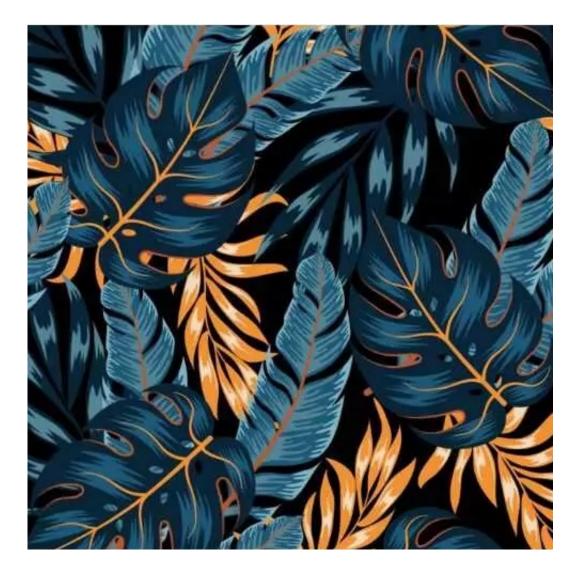

com/upholstered-bench-industrial-style-lgm-25-monstera-velvet-33-p-10868.html



# Upholstered Bench Industrial Style LGM-25 MONSTERA-VELVET-33

| Number        | 22190            |  |
|---------------|------------------|--|
| Producer code | LGM-25           |  |
| Manufacturer  | Emra Wood Design |  |

## **Product description**



Upholstered Bench Industrial Style LGM-25 MONSTERA-VELVET-33 | Width: 40 cm - 200 cm | Height: 40 cm - 50 cm | Depth: 30 cm - 40 cm |

Technical data

Product-Code:

#### LGM-25

Catalogue number:

22190

Condition:

New

Bench width:

40 cm - 200 cm

Choose from parameter

Bench height:

40 cm - 50 cm

Choose from parameter

Bench depth:

30 cm - 40 cm

Choose from parameter

Type of fabric: Choose from parameter

Type of fabric (Photo):

MONSTERA-VELVET-33



#### Product description

#### Upholstered Bench Industrial Style LGM-25 MONSTERA-VELVET-33

- A functional and practical bench for hallway, living room, bedroom, dressing room, bathroom, reception and office
- Some bench models have a practical shelf for shoes
- The frame and upholstery are made of the highest quality materials
- Production of the bench according to customer requirements

Product features

- Very high-quality and precise workmanship directly from the manufacturer
- The bench features an interchangeable seat to adapt the product to the future appearance of the room
- The bench does not require self-assembly and is delivered to the customer in its entirety
- Take a look at our fabric palette for more options
- We are at your disposal if you have any questions about the pr