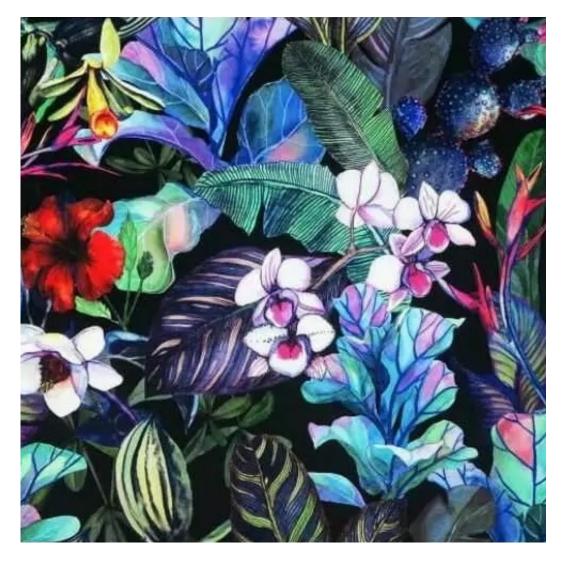

# **Product description**

Upholstered Bench Industrial Style LGM-25 LEAF-VELVET-02 | Width: 40 cm - 200 cm | Height: 40 cm - 50 cm | Depth: 30 cm - 40 cm |

Technical data

Product-Code:

| LGM-25                  |  |  |  |
|-------------------------|--|--|--|
| Catalogue number:       |  |  |  |
| 22187                   |  |  |  |
| Condition:              |  |  |  |
| New                     |  |  |  |
| Bench width:            |  |  |  |
| 40 cm - 200 cm          |  |  |  |
| Choose from parameter   |  |  |  |
| Bench height:           |  |  |  |
| 40 cm - 50 cm           |  |  |  |
| Choose from parameter   |  |  |  |
| Bench depth:            |  |  |  |
| 30 cm - 40 cm           |  |  |  |
| Choose from parameter   |  |  |  |
| Type of fabric:         |  |  |  |
| Choose from parameter   |  |  |  |
| Type of fabric (Photo): |  |  |  |
| LEAF-VELVET-02          |  |  |  |
|                         |  |  |  |
|                         |  |  |  |
|                         |  |  |  |
|                         |  |  |  |

HYGGE

LEAF-VELVET

LIKE-ME

LINEA

MANDALA-VELVET

MAYA

MILTON-NEW

MIU