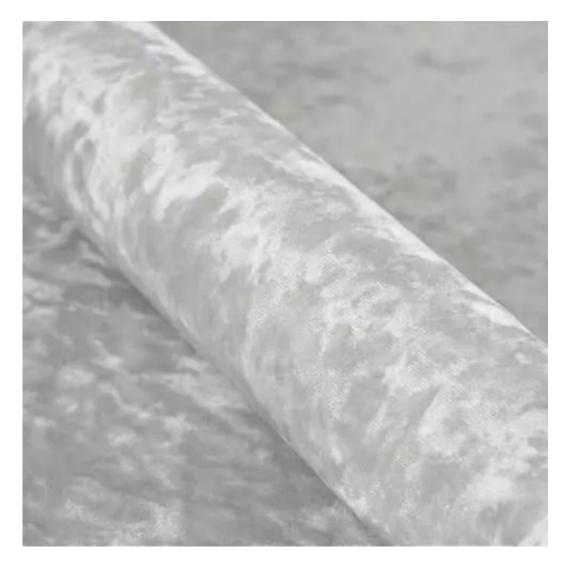

# **Product description**

Upholstered Bench Industrial Style LGM-25 LEAF-VELVET-02 | Width: 40 cm - 200 cm | Height: 40 cm - 50 cm | Depth: 30 cm - 40 cm |

Technical data

Product-Code:

| LGM-25                  |  |  |  |
|-------------------------|--|--|--|
| Catalogue number:       |  |  |  |
| 22187                   |  |  |  |
| Condition:              |  |  |  |
| New                     |  |  |  |
| Bench width:            |  |  |  |
| 40 cm - 200 cm          |  |  |  |
| Choose from parameter   |  |  |  |
| Bench height:           |  |  |  |
| 40 cm - 50 cm           |  |  |  |
| Choose from parameter   |  |  |  |
| Bench depth:            |  |  |  |
| 30 cm - 40 cm           |  |  |  |
| Choose from parameter   |  |  |  |
| Type of fabric:         |  |  |  |
| Choose from parameter   |  |  |  |
| Type of fabric (Photo): |  |  |  |
| LEAF-VELVET-02          |  |  |  |
|                         |  |  |  |
|                         |  |  |  |
|                         |  |  |  |
|                         |  |  |  |