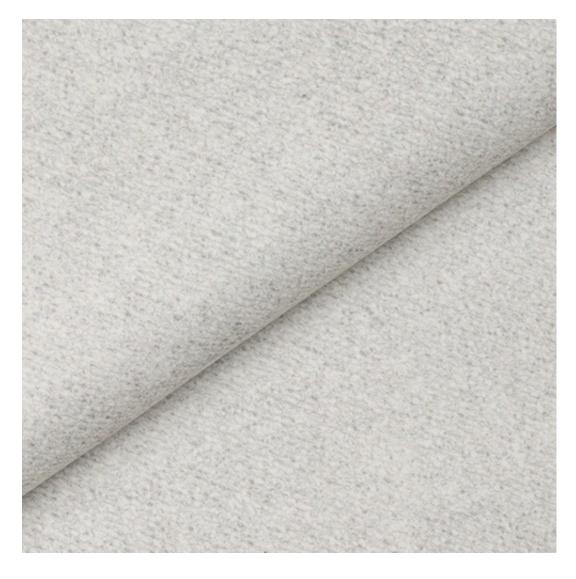

# **Product description**

Upholstered Bench Industrial Style LGM-25 LEAF-VELVET-02 | Width: 40 cm - 200 cm | Height: 40 cm - 50 cm | Depth: 30 cm - 40 cm |

Technical data

Product-Code:

| LGM-25                  |  |  |  |
|-------------------------|--|--|--|
| Catalogue number:       |  |  |  |
| 22187                   |  |  |  |
| Condition:              |  |  |  |
| New                     |  |  |  |
| Bench width:            |  |  |  |
| 40 cm - 200 cm          |  |  |  |
| Choose from parameter   |  |  |  |
| Bench height:           |  |  |  |
| 40 cm - 50 cm           |  |  |  |
| Choose from parameter   |  |  |  |
| Bench depth:            |  |  |  |
| 30 cm - 40 cm           |  |  |  |
| Choose from parameter   |  |  |  |
| Type of fabric:         |  |  |  |
| Choose from parameter   |  |  |  |
| Type of fabric (Photo): |  |  |  |
| LEAF-VELVET-02          |  |  |  |
|                         |  |  |  |
|                         |  |  |  |
|                         |  |  |  |
|                         |  |  |  |

**Height**: 40 cm , 45 cm , 50 cm **Depth**: 30 cm , 35 cm , 40 cm

Type of fabric: LEAF-VELVET-02 (Photo), ANDRE-1300, ANDRE-1301, ANDRE-1302, ANDRE-1303, ANDRE-1304, ANDRE-1305, ANDRE-1306, ANDRE-1307, ANDRE-1308, ANDRE-1309, ANDRE-1310, ART-DECO-VELVET-01, ART-DECO-VELVET-02, ART-DECO-VELVET-03, ART-DECO-VELVET-04, ART-DECO-VELVET-05, ART-DECO-VELVET-06, ART-DECO-VELVET-07, ART-DECO-VELVET-08, ART-DECO-VELVET-09, ART-DECO-VELVET-10...11 (write a comment in order), ATOS-111, ATOS-112, ATOS-113, ATOS-114, ATOS-115, ATOS-116, ATOS-117, ATOS-118, ATOS-119, ATOS-120...126 (write a comment in order), AURORA-2480, AURORA-2481, AURORA-2482, AURORA-2483, AURORA-2484, AURORA-2485, AURORA-2486, AURORA-2487, AURORA-2488, AURORA-2489...2505 (write a comment in order), BALOO-2071, BALOO-2072, BALOO-2073, BALOO-2074, BALOO-2076, BALOO-2077, BALOO-2078, BALOO-2079, BALOO-2081, BALOO-2082...2089 (write a comment in order), BLACK-WHITE-VELVET-01, BLACK-WHITE-VELVET-02, BLACK-WHITE-VELVET-03, BLACK-WHITE-VELVET-04, BLACK-WHITE-VELVET-05, BLACK-WHITE-VELVET-06, BLACK-WHITE-VELVET-07, BLACK-WHITE-VELVET-08, BLACK-WHITE-VELVET-09, BLACK-WHITE-VELVET-09, BLACK-WHITE-VELVET-09, BLOOM-01, BLOOM-02, BLOOM-03, BLOOM-04, BLOOM-05, BLOOM-06, BLOOM-07, BLOOM-08, BLOOM-09, BLOOM-10, BRAID-3001, BRAID-3002,