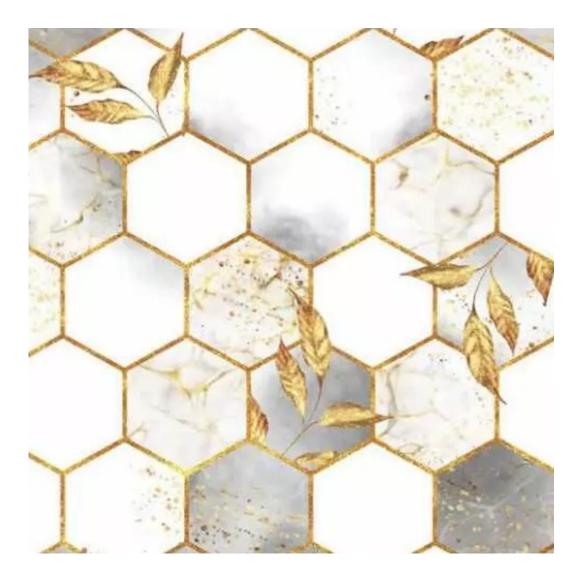

# **Product description**

Upholstered Bench Industrial Style LGM-25 LEAF-VELVET-02 | Width: 40 cm - 200 cm | Height: 40 cm - 50 cm | Depth: 30 cm - 40 cm |

Technical data

Product-Code:

| LGM-25                  |  |  |  |
|-------------------------|--|--|--|
| Catalogue number:       |  |  |  |
| 22187                   |  |  |  |
| Condition:              |  |  |  |
| New                     |  |  |  |
| Bench width:            |  |  |  |
| 40 cm - 200 cm          |  |  |  |
| Choose from parameter   |  |  |  |
| Bench height:           |  |  |  |
| 40 cm - 50 cm           |  |  |  |
| Choose from parameter   |  |  |  |
| Bench depth:            |  |  |  |
| 30 cm - 40 cm           |  |  |  |
| Choose from parameter   |  |  |  |
| Type of fabric:         |  |  |  |
| Choose from parameter   |  |  |  |
| Type of fabric (Photo): |  |  |  |
| LEAF-VELVET-02          |  |  |  |
|                         |  |  |  |
|                         |  |  |  |
|                         |  |  |  |
|                         |  |  |  |

**Height**: 40 cm , 45 cm , 50 cm **Depth**: 30 cm , 35 cm , 40 cm

Type of fabric: LEAF-VELVET-02 (Photo), ANDRE-1300, ANDRE-1301, ANDRE-1302, ANDRE-1303, ANDRE-1304, ANDRE-1305, ANDRE-1306, ANDRE-1307, ANDRE-1308, ANDRE-1309, ANDRE-1310, ART-DECO-VELVET-01, ART-DECO-VELVET-02, ART-DECO-VELVET-03, ART-DECO-VELVET-04, ART-DECO-VELVET-05, ART-DECO-VELVET-06, ART-DECO-VELVET-07, ART-DECO-VELVET-08, ART-DECO-VELVET-09, ART-DECO-VELVET-10...11 (write a comment in order), ATOS-111, ATOS-112, ATOS-113, ATOS-114, ATOS-115, ATOS-116, ATOS-117, ATOS-118, ATOS-119, ATOS-120...126 (write a comment in order), AURORA-2480, AURORA-2481, AURORA-2482, AURORA-2483, AURORA-2484, AURORA-2485, AURORA-2486, AURORA-2487, AURORA-2488, AURORA-2489...2505 (write a comment in order), BALOO-2071, BALOO-2072, BALOO-2073, BALOO-2074, BALOO-2076, BALOO-2077, BALOO-2078, BALOO-2079, BALOO-2081, BALOO-2082...2089 (write a comment in order), BLACK-WHITE-VELVET-01, BLACK-WHITE-VELVET-02, BLACK-WHITE-VELVET-03, BLACK-WHITE-VELVET-04, BLACK-WHITE-VELVET-05, BLACK-WHITE-VELVET-06, BLACK-WHITE-VELVET-07, BLACK-WHITE-VELVET-08, BLACK-WHITE-VELVET-09, BLACK-WHITE-VELVET-09, BLACK-WHITE-VELVET-09, BLOOM-01, BLOOM-02, BLOOM-03, BLOOM-04, BLOOM-05, BLOOM-06, BLOOM-07, BLOOM-08, BLOOM-09, BLOOM-10, BRAID-3001, BRAID-3002,