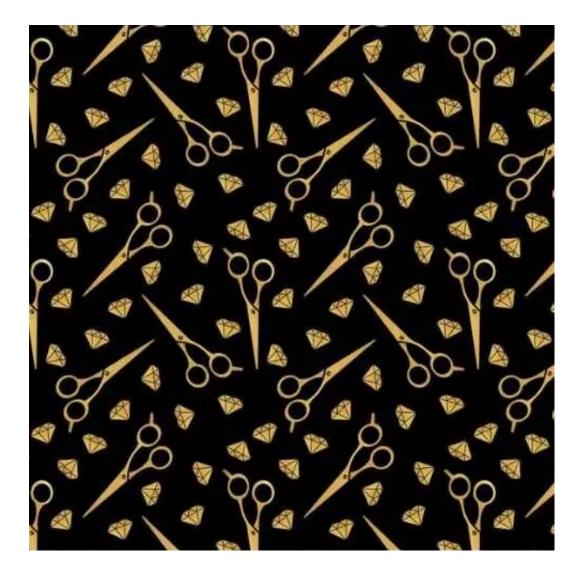

# **Product description**

Upholstered Bench Industrial Style LGM-25 LEAF-VELVET-02 | Width: 40 cm - 200 cm | Height: 40 cm - 50 cm | Depth: 30 cm - 40 cm |

Technical data

Product-Code:

| LGM-25                  |  |  |  |
|-------------------------|--|--|--|
| Catalogue number:       |  |  |  |
| 22187                   |  |  |  |
| Condition:              |  |  |  |
| New                     |  |  |  |
| Bench width:            |  |  |  |
| 40 cm - 200 cm          |  |  |  |
| Choose from parameter   |  |  |  |
| Bench height:           |  |  |  |
| 40 cm - 50 cm           |  |  |  |
| Choose from parameter   |  |  |  |
| Bench depth:            |  |  |  |
| 30 cm - 40 cm           |  |  |  |
| Choose from parameter   |  |  |  |
| Type of fabric:         |  |  |  |
| Choose from parameter   |  |  |  |
| Type of fabric (Photo): |  |  |  |
| LEAF-VELVET-02          |  |  |  |
|                         |  |  |  |
|                         |  |  |  |
|                         |  |  |  |
|                         |  |  |  |

**Height**: 40 cm , 45 cm , 50 cm **Depth**: 30 cm , 35 cm , 40 cm

Type of fabric: LEAF-VELVET-02 (Photo), ANDRE-1300, ANDRE-1301, ANDRE-1302, ANDRE-1303, ANDRE-1304, ANDRE-1305, ANDRE-1306, ANDRE-1307, ANDRE-1308, ANDRE-1309, ANDRE-1310, ART-DECO-VELVET-01, ART-DECO-VELVET-02, ART-DECO-VELVET-03, ART-DECO-VELVET-04, ART-DECO-VELVET-05, ART-DECO-VELVET-06, ART-DECO-VELVET-07, ART-DECO-VELVET-08, ART-DECO-VELVET-09, ART-DECO-VELVET-10...11 (write a comment in order), ATOS-111, ATOS-112, ATOS-113, ATOS-114, ATOS-115, ATOS-116, ATOS-117, ATOS-118, ATOS-119, ATOS-120...126 (write a comment in order), AURORA-2480, AURORA-2481, AURORA-2482, AURORA-2483, AURORA-2484, AURORA-2485, AURORA-2486, AURORA-2487, AURORA-2488, AURORA-2489...2505 (write a comment in order), BALOO-2071, BALOO-2072, BALOO-2073, BALOO-2074, BALOO-2076, BALOO-2077, BALOO-2078, BALOO-2079, BALOO-2081, BALOO-2082...2089 (write a comment in order), BLACK-WHITE-VELVET-01, BLACK-WHITE-VELVET-02, BLACK-WHITE-VELVET-03, BLACK-WHITE-VELVET-04, BLACK-WHITE-VELVET-05, BLACK-WHITE-VELVET-06, BLACK-WHITE-VELVET-07, BLACK-WHITE-VELVET-08, BLACK-WHITE-VELVET-09, BLACK-WHITE-VELVET-09, BLACK-WHITE-VELVET-09, BLOOM-01, BLOOM-02, BLOOM-03, BLOOM-04, BLOOM-05, BLOOM-06, BLOOM-07, BLOOM-08, BLOOM-09, BLOOM-10, BRAID-3001, BRAID-3002,