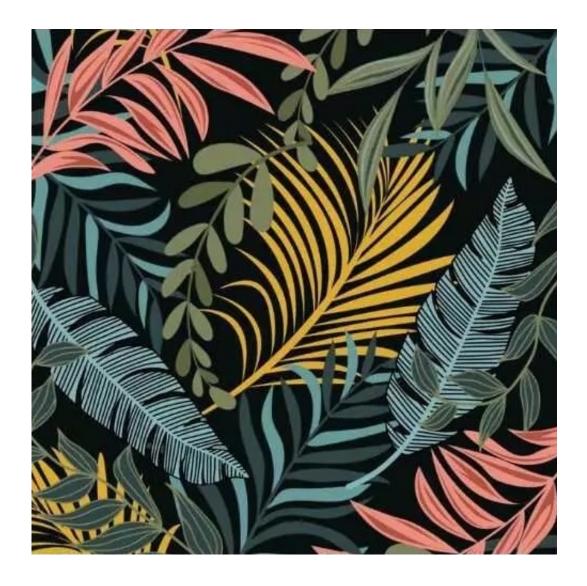

# **Product description**

Upholstered Bench Industrial Style LGM-25 LEAF-VELVET-02 | Width: 40 cm - 200 cm | Height: 40 cm - 50 cm | Depth: 30 cm - 40 cm |

Technical data

Product-Code:

| LGM-25                  |  |  |  |
|-------------------------|--|--|--|
| Catalogue number:       |  |  |  |
| 22187                   |  |  |  |
| Condition:              |  |  |  |
| New                     |  |  |  |
| Bench width:            |  |  |  |
| 40 cm - 200 cm          |  |  |  |
| Choose from parameter   |  |  |  |
| Bench height:           |  |  |  |
| 40 cm - 50 cm           |  |  |  |
| Choose from parameter   |  |  |  |
| Bench depth:            |  |  |  |
| 30 cm - 40 cm           |  |  |  |
| Choose from parameter   |  |  |  |
| Type of fabric:         |  |  |  |
| Choose from parameter   |  |  |  |
| Type of fabric (Photo): |  |  |  |
| LEAF-VELVET-02          |  |  |  |
|                         |  |  |  |
|                         |  |  |  |
|                         |  |  |  |
|                         |  |  |  |

HYGGE

LEAF-VELVET

LIKE-ME

LINEA

MANDALA-VELVET

MAYA

MILTON-NEW

MIU