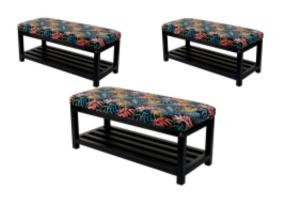

# **Upholstered Bench Industrial Style LGM-25 LEAF-VELVET-02**

| Number        | 22187            |
|---------------|------------------|
| Producer code | LGM-25           |
| Manufacturer  | Emra Wood Design |

# **Product description**

Upholstered Bench Industrial Style LGM-25 LEAF-VELVET-02 | Width: 40 cm - 200 cm | Height: 40 cm - 50 cm | Depth: 30 cm - 40 cm |

Technical data

Product-Code:

| LGM-25                  |  |  |  |
|-------------------------|--|--|--|
| Catalogue number:       |  |  |  |
| 22187                   |  |  |  |
| Condition:              |  |  |  |
| New                     |  |  |  |
| Bench width:            |  |  |  |
| 40 cm - 200 cm          |  |  |  |
| Choose from parameter   |  |  |  |
| Bench height:           |  |  |  |
| 40 cm - 50 cm           |  |  |  |
| Choose from parameter   |  |  |  |
| Bench depth:            |  |  |  |
| 30 cm - 40 cm           |  |  |  |
| Choose from parameter   |  |  |  |
| Type of fabric:         |  |  |  |
| Choose from parameter   |  |  |  |
| Type of fabric (Photo): |  |  |  |
| LEAF-VELVET-02          |  |  |  |
|                         |  |  |  |
|                         |  |  |  |
|                         |  |  |  |
|                         |  |  |  |

### Upholstered Bench Industrial Style LGM-25 LEAF-VELVET-02

- · A functional and practical bench for hallway, living room, bedroom, dressing room, bathroom, reception and office
- Some bench models have a practical shelf for shoes
- The frame and upholstery are made of the highest quality materials
- Production of the bench according to customer requirements