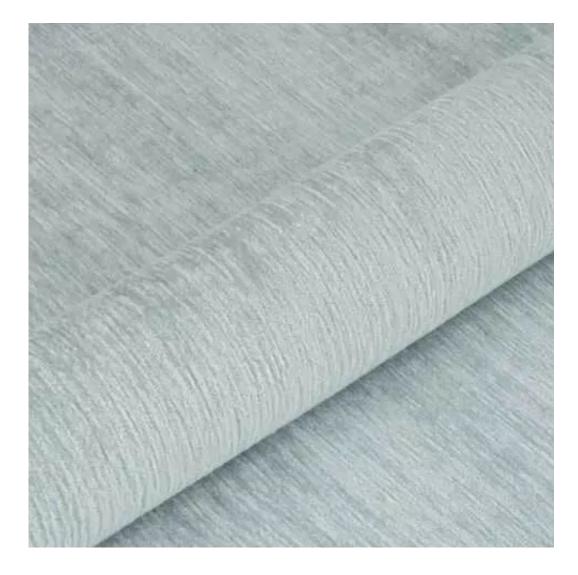

# **Product description**

Upholstered Bench Industrial Style LGM-25 LEAF-VELVET-02 | Width: 40 cm - 200 cm | Height: 40 cm - 50 cm | Depth: 30 cm - 40 cm |

Technical data

Product-Code:

| LGM-25                  |  |  |  |
|-------------------------|--|--|--|
| Catalogue number:       |  |  |  |
| 22187                   |  |  |  |
| Condition:              |  |  |  |
| New                     |  |  |  |
| Bench width:            |  |  |  |
| 40 cm - 200 cm          |  |  |  |
| Choose from parameter   |  |  |  |
| Bench height:           |  |  |  |
| 40 cm - 50 cm           |  |  |  |
| Choose from parameter   |  |  |  |
| Bench depth:            |  |  |  |
| 30 cm - 40 cm           |  |  |  |
| Choose from parameter   |  |  |  |
| Type of fabric:         |  |  |  |
| Choose from parameter   |  |  |  |
| Type of fabric (Photo): |  |  |  |
| LEAF-VELVET-02          |  |  |  |
|                         |  |  |  |
|                         |  |  |  |
|                         |  |  |  |
|                         |  |  |  |

HYGGE

LEAF-VELVET

LIKE-ME

LINEA

MANDALA-VELVET

MAYA

MILTON-NEW

MIU