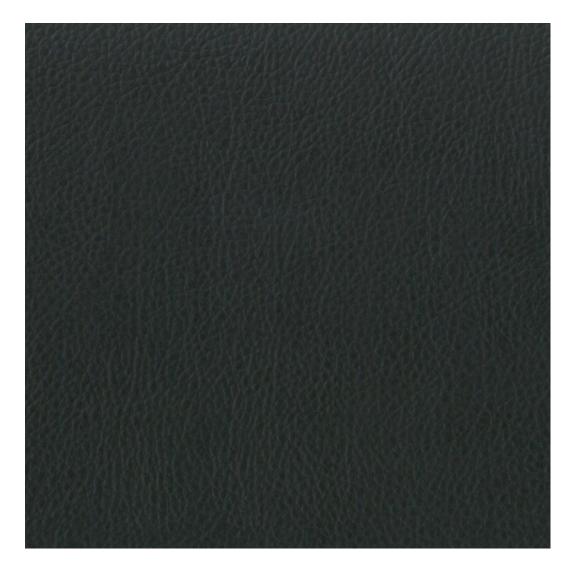

## **Product description**

Upholstered Bench Industrial Style LGM-25 HAMILTON-2819 | Width: 40 cm - 200 cm | Height: 40 cm - 50 cm | Depth: 30 cm - 40 cm |

Technical data

Product-Code:

| LGM-25                                                                                                                                                                                            |
|---------------------------------------------------------------------------------------------------------------------------------------------------------------------------------------------------|
| Catalogue number:                                                                                                                                                                                 |
| 22373                                                                                                                                                                                             |
|                                                                                                                                                                                                   |
| Condition:                                                                                                                                                                                        |
| New                                                                                                                                                                                               |
|                                                                                                                                                                                                   |
| Bench width:                                                                                                                                                                                      |
| 40 cm - 200 cm                                                                                                                                                                                    |
| Choose from parameter                                                                                                                                                                             |
|                                                                                                                                                                                                   |
| Bench height:                                                                                                                                                                                     |
| 40 cm - 50 cm                                                                                                                                                                                     |
| Choose from parameter                                                                                                                                                                             |
| Dough doubh                                                                                                                                                                                       |
| Bench depth:                                                                                                                                                                                      |
| 30 cm - 40 cm<br>Choose from parameter                                                                                                                                                            |
| Choose from parameter                                                                                                                                                                             |
| Type of fabric:                                                                                                                                                                                   |
| Choose from parameter                                                                                                                                                                             |
|                                                                                                                                                                                                   |
| Гуре of fabric (Photo):                                                                                                                                                                           |
| HAMILTON-2819                                                                                                                                                                                     |
|                                                                                                                                                                                                   |
|                                                                                                                                                                                                   |
| Product description                                                                                                                                                                               |
| Upholstered Bench Industrial Style LGM-25 HAMILTON-2819                                                                                                                                           |
| <ul> <li>A functional and practical bench for hallway, living room, bedroom, dressing room, bathroom, reception and office</li> <li>Some bench models have a practical shelf for shoes</li> </ul> |

**Height**: 40 cm , 45 cm , 50 cm **Depth**: 30 cm , 35 cm , 40 cm

Type of fabric: HAMILTON-2819 (Photo), ANDRE-1300, ANDRE-1301, ANDRE-1302, ANDRE-1303, ANDRE-1304, ANDRE-1305, ANDRE-1306, ANDRE-1307, ANDRE-1308, ANDRE-1309, ANDRE-1310, ART-DECO-VELVET-01, ART-DECO-VELVET-02, ART-DECO-VELVET-03, ART-DECO-VELVET-04, ART-DECO-VELVET-05, ART-DECO-VELVET-06, ART-DECO-VELVET-07, ART-DECO-VELVET-08, ART-DECO-VELVET-09, ART-DECO-VELVET-10...11 (write a comment in order), ATOS-111, ATOS-112, ATOS-113, ATOS-114, ATOS-115, ATOS-116, ATOS-117, ATOS-118, ATOS-119, ATOS-120...126 (write a comment in order), AURORA-2480, AURORA-2481, AURORA-2482, AURORA-2483, AURORA-2484, AURORA-2485, AURORA-2486, AURORA-2487, AURORA-2488, AURORA-2489...2505 (write a comment in order), BALOO-2071, BALOO-2072, BALOO-2073, BALOO-2074, BALOO-2076, BALOO-2077, BALOO-2078, BALOO-2079, BALOO-2081, BALOO-2082...2089 (write a comment in order), BLACK-WHITE-VELVET-01, BLACK-WHITE-VELVET-02, BLACK-WHITE-VELVET-03, BLACK-WHITE-VELVET-04, BLACK-WHITE-VELVET-05, BLACK-WHITE-VELVET-06, BLACK-WHITE-VELVET-07, BLACK-WHITE-VELVET-08, BLACK-WHITE-VELVET-09, BLACK-WHITE-VELVET-09, BLOOM-02, BLOOM-03, BLOOM-04, BLOOM-05, BLOOM-06, BLOOM-07, BLOOM-08, BLOOM-09, BLOOM-10, BRAID-3001, BRAID-3002,