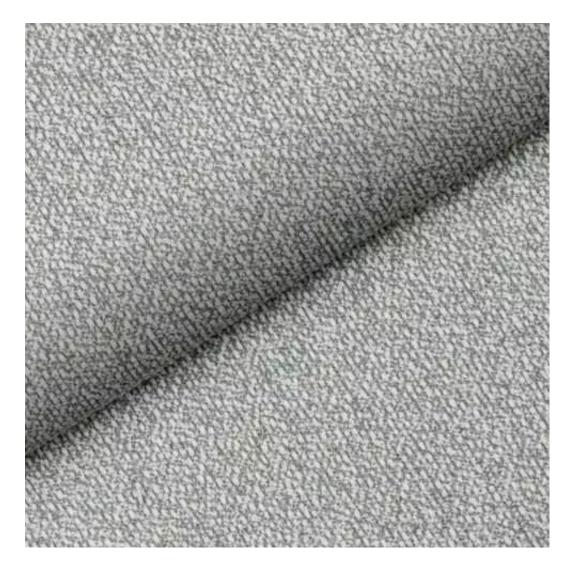

## **Product description**

Upholstered Bench Industrial Style LGM-25 HAMILTON-2819 | Width: 40 cm - 200 cm | Height: 40 cm - 50 cm | Depth: 30 cm - 40 cm |

Technical data

Product-Code:

| LGM-25                                                                                                                                                                                            |
|---------------------------------------------------------------------------------------------------------------------------------------------------------------------------------------------------|
| Catalogue number:                                                                                                                                                                                 |
| 22373                                                                                                                                                                                             |
|                                                                                                                                                                                                   |
| Condition:                                                                                                                                                                                        |
| New                                                                                                                                                                                               |
|                                                                                                                                                                                                   |
| Bench width:                                                                                                                                                                                      |
| 40 cm - 200 cm                                                                                                                                                                                    |
| Choose from parameter                                                                                                                                                                             |
|                                                                                                                                                                                                   |
| Bench height:                                                                                                                                                                                     |
| 40 cm - 50 cm                                                                                                                                                                                     |
| Choose from parameter                                                                                                                                                                             |
| Dough doubh                                                                                                                                                                                       |
| Bench depth:                                                                                                                                                                                      |
| 30 cm - 40 cm<br>Choose from parameter                                                                                                                                                            |
| Choose from parameter                                                                                                                                                                             |
| Type of fabric:                                                                                                                                                                                   |
| Choose from parameter                                                                                                                                                                             |
|                                                                                                                                                                                                   |
| Гуре of fabric (Photo):                                                                                                                                                                           |
| HAMILTON-2819                                                                                                                                                                                     |
|                                                                                                                                                                                                   |
|                                                                                                                                                                                                   |
| Product description                                                                                                                                                                               |
| Upholstered Bench Industrial Style LGM-25 HAMILTON-2819                                                                                                                                           |
| <ul> <li>A functional and practical bench for hallway, living room, bedroom, dressing room, bathroom, reception and office</li> <li>Some bench models have a practical shelf for shoes</li> </ul> |

**Height**: 40 cm , 45 cm , 50 cm **Depth**: 30 cm , 35 cm , 40 cm

Type of fabric: HAMILTON-2819 (Photo), ANDRE-1300, ANDRE-1301, ANDRE-1302, ANDRE-1303, ANDRE-1304, ANDRE-1305, ANDRE-1306, ANDRE-1307, ANDRE-1308, ANDRE-1309, ANDRE-1310, ART-DECO-VELVET-01, ART-DECO-VELVET-02, ART-DECO-VELVET-03, ART-DECO-VELVET-04, ART-DECO-VELVET-05, ART-DECO-VELVET-06, ART-DECO-VELVET-07, ART-DECO-VELVET-08, ART-DECO-VELVET-09, ART-DECO-VELVET-10...11 (write a comment in order), ATOS-111, ATOS-112, ATOS-113, ATOS-114, ATOS-115, ATOS-116, ATOS-117, ATOS-118, ATOS-119, ATOS-120...126 (write a comment in order), AURORA-2480, AURORA-2481, AURORA-2482, AURORA-2483, AURORA-2484, AURORA-2485, AURORA-2486, AURORA-2487, AURORA-2488, AURORA-2489...2505 (write a comment in order), BALOO-2071, BALOO-2072, BALOO-2073, BALOO-2074, BALOO-2076, BALOO-2077, BALOO-2078, BALOO-2079, BALOO-2081, BALOO-2082...2089 (write a comment in order), BLACK-WHITE-VELVET-01, BLACK-WHITE-VELVET-02, BLACK-WHITE-VELVET-03, BLACK-WHITE-VELVET-04, BLACK-WHITE-VELVET-05, BLACK-WHITE-VELVET-06, BLACK-WHITE-VELVET-07, BLACK-WHITE-VELVET-08, BLACK-WHITE-VELVET-09, BLACK-WHITE-VELVET-09, BLOOM-02, BLOOM-03, BLOOM-04, BLOOM-05, BLOOM-06, BLOOM-07, BLOOM-08, BLOOM-09, BLOOM-10, BRAID-3001, BRAID-3002,