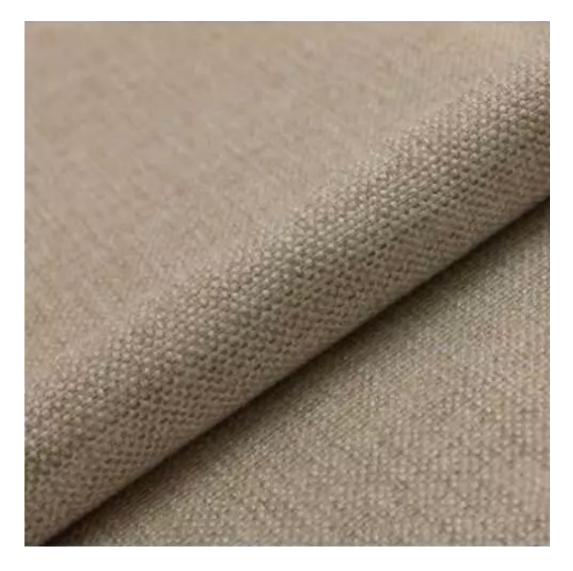

## **Product description**

Upholstered Bench Industrial Style LGM-25 HAMILTON-2819 | Width: 40 cm - 200 cm | Height: 40 cm - 50 cm | Depth: 30 cm - 40 cm |

Technical data

Product-Code:

| LGM-25                                                                                                                                                                                            |
|---------------------------------------------------------------------------------------------------------------------------------------------------------------------------------------------------|
| Catalogue number:                                                                                                                                                                                 |
| 22373                                                                                                                                                                                             |
|                                                                                                                                                                                                   |
| Condition:                                                                                                                                                                                        |
| New                                                                                                                                                                                               |
|                                                                                                                                                                                                   |
| Bench width:                                                                                                                                                                                      |
| 40 cm - 200 cm                                                                                                                                                                                    |
| Choose from parameter                                                                                                                                                                             |
|                                                                                                                                                                                                   |
| Bench height:                                                                                                                                                                                     |
| 40 cm - 50 cm                                                                                                                                                                                     |
| Choose from parameter                                                                                                                                                                             |
| Dough doubh                                                                                                                                                                                       |
| Bench depth:                                                                                                                                                                                      |
| 30 cm - 40 cm<br>Choose from parameter                                                                                                                                                            |
| Choose from parameter                                                                                                                                                                             |
| Type of fabric:                                                                                                                                                                                   |
| Choose from parameter                                                                                                                                                                             |
|                                                                                                                                                                                                   |
| Гуре of fabric (Photo):                                                                                                                                                                           |
| HAMILTON-2819                                                                                                                                                                                     |
|                                                                                                                                                                                                   |
|                                                                                                                                                                                                   |
| Product description                                                                                                                                                                               |
| Upholstered Bench Industrial Style LGM-25 HAMILTON-2819                                                                                                                                           |
| <ul> <li>A functional and practical bench for hallway, living room, bedroom, dressing room, bathroom, reception and office</li> <li>Some bench models have a practical shelf for shoes</li> </ul> |

**Height**: 40 cm , 45 cm , 50 cm **Depth**: 30 cm , 35 cm , 40 cm

Type of fabric: HAMILTON-2819 (Photo), ANDRE-1300, ANDRE-1301, ANDRE-1302, ANDRE-1303, ANDRE-1304, ANDRE-1305, ANDRE-1306, ANDRE-1307, ANDRE-1308, ANDRE-1309, ANDRE-1310, ART-DECO-VELVET-01, ART-DECO-VELVET-02, ART-DECO-VELVET-03, ART-DECO-VELVET-04, ART-DECO-VELVET-05, ART-DECO-VELVET-06, ART-DECO-VELVET-07, ART-DECO-VELVET-08, ART-DECO-VELVET-09, ART-DECO-VELVET-10...11 (write a comment in order), ATOS-111, ATOS-112, ATOS-113, ATOS-114, ATOS-115, ATOS-116, ATOS-117, ATOS-118, ATOS-119, ATOS-120...126 (write a comment in order), AURORA-2480, AURORA-2481, AURORA-2482, AURORA-2483, AURORA-2484, AURORA-2485, AURORA-2486, AURORA-2487, AURORA-2488, AURORA-2489...2505 (write a comment in order), BALOO-2071, BALOO-2072, BALOO-2073, BALOO-2074, BALOO-2076, BALOO-2077, BALOO-2078, BALOO-2079, BALOO-2081, BALOO-2082...2089 (write a comment in order), BLACK-WHITE-VELVET-01, BLACK-WHITE-VELVET-02, BLACK-WHITE-VELVET-03, BLACK-WHITE-VELVET-04, BLACK-WHITE-VELVET-05, BLACK-WHITE-VELVET-06, BLACK-WHITE-VELVET-07, BLACK-WHITE-VELVET-08, BLACK-WHITE-VELVET-09, BLACK-WHITE-VELVET-09, BLOOM-02, BLOOM-03, BLOOM-04, BLOOM-05, BLOOM-06, BLOOM-07, BLOOM-08, BLOOM-09, BLOOM-10, BRAID-3001, BRAID-3002,