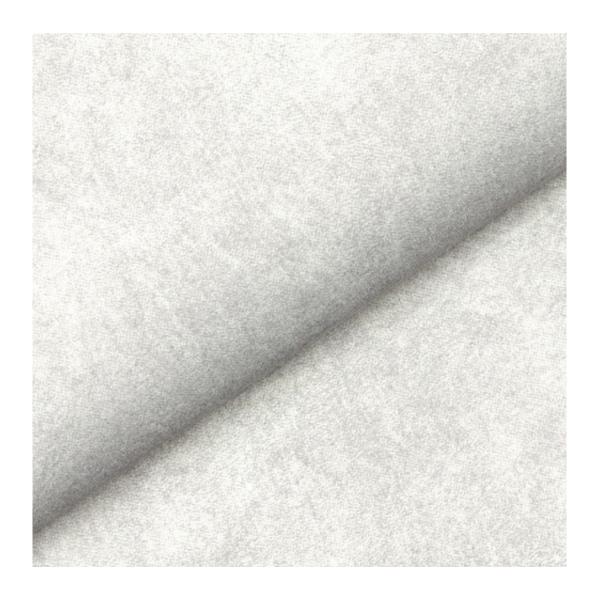

## **Product description**

Upholstered Bench Industrial Style LGM-25 HAMILTON-2819 | Width: 40 cm - 200 cm | Height: 40 cm - 50 cm | Depth: 30 cm - 40 cm |

Technical data

Product-Code:

| LGM-25                                                                                                                                                                                            |
|---------------------------------------------------------------------------------------------------------------------------------------------------------------------------------------------------|
| Catalogue number:                                                                                                                                                                                 |
| 22373                                                                                                                                                                                             |
|                                                                                                                                                                                                   |
| Condition:                                                                                                                                                                                        |
| New                                                                                                                                                                                               |
|                                                                                                                                                                                                   |
| Bench width:                                                                                                                                                                                      |
| 40 cm - 200 cm                                                                                                                                                                                    |
| Choose from parameter                                                                                                                                                                             |
|                                                                                                                                                                                                   |
| Bench height:                                                                                                                                                                                     |
| 40 cm - 50 cm                                                                                                                                                                                     |
| Choose from parameter                                                                                                                                                                             |
| Dough doubh                                                                                                                                                                                       |
| Bench depth:                                                                                                                                                                                      |
| 30 cm - 40 cm<br>Choose from parameter                                                                                                                                                            |
| Choose from parameter                                                                                                                                                                             |
| Type of fabric:                                                                                                                                                                                   |
| Choose from parameter                                                                                                                                                                             |
|                                                                                                                                                                                                   |
| Гуре of fabric (Photo):                                                                                                                                                                           |
| HAMILTON-2819                                                                                                                                                                                     |
|                                                                                                                                                                                                   |
|                                                                                                                                                                                                   |
| Product description                                                                                                                                                                               |
| Upholstered Bench Industrial Style LGM-25 HAMILTON-2819                                                                                                                                           |
| <ul> <li>A functional and practical bench for hallway, living room, bedroom, dressing room, bathroom, reception and office</li> <li>Some bench models have a practical shelf for shoes</li> </ul> |