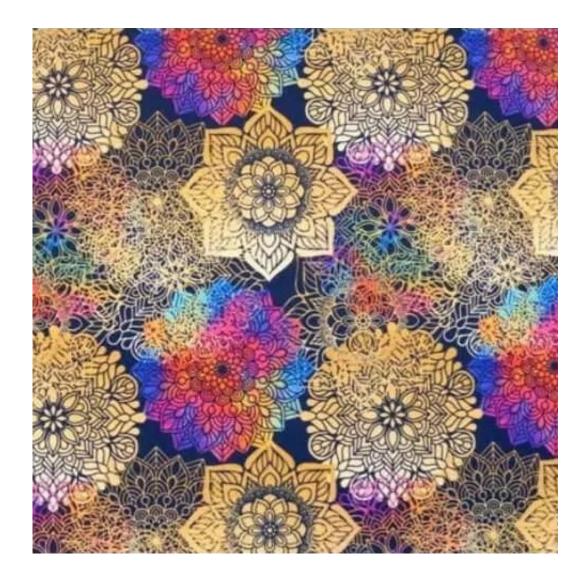

## **Product description**

Upholstered Bench Industrial Style LGM-25 HAMILTON-2819 | Width: 40 cm - 200 cm | Height: 40 cm - 50 cm | Depth: 30 cm - 40 cm |

Technical data

Product-Code:

| LGM-25                                                                                                                                                                                            |
|---------------------------------------------------------------------------------------------------------------------------------------------------------------------------------------------------|
| Catalogue number:                                                                                                                                                                                 |
| 22373                                                                                                                                                                                             |
|                                                                                                                                                                                                   |
| Condition:                                                                                                                                                                                        |
| New                                                                                                                                                                                               |
|                                                                                                                                                                                                   |
| Bench width:                                                                                                                                                                                      |
| 40 cm - 200 cm                                                                                                                                                                                    |
| Choose from parameter                                                                                                                                                                             |
|                                                                                                                                                                                                   |
| Bench height:                                                                                                                                                                                     |
| 40 cm - 50 cm                                                                                                                                                                                     |
| Choose from parameter                                                                                                                                                                             |
| Dough doubh                                                                                                                                                                                       |
| Bench depth:                                                                                                                                                                                      |
| 30 cm - 40 cm<br>Choose from parameter                                                                                                                                                            |
| Choose from parameter                                                                                                                                                                             |
| Type of fabric:                                                                                                                                                                                   |
| Choose from parameter                                                                                                                                                                             |
|                                                                                                                                                                                                   |
| Гуре of fabric (Photo):                                                                                                                                                                           |
| HAMILTON-2819                                                                                                                                                                                     |
|                                                                                                                                                                                                   |
|                                                                                                                                                                                                   |
| Product description                                                                                                                                                                               |
| Upholstered Bench Industrial Style LGM-25 HAMILTON-2819                                                                                                                                           |
| <ul> <li>A functional and practical bench for hallway, living room, bedroom, dressing room, bathroom, reception and office</li> <li>Some bench models have a practical shelf for shoes</li> </ul> |

FLORENCE-ECO-LEATHER

FLOWER-VELVET

FUSHION-ECO-LEATHER

GEODY

**HAMILTON** 

**HEXAGON-VELVET** 

HOLD-ME

**HUSK-VELVET** 

**Height**: 40 cm , 45 cm , 50 cm **Depth**: 30 cm , 35 cm , 40 cm

Type of fabric: HAMILTON-2819 (Photo), ANDRE-1300, ANDRE-1301, ANDRE-1302, ANDRE-1303, ANDRE-1304, ANDRE-1305, ANDRE-1306, ANDRE-1307, ANDRE-1308, ANDRE-1309, ANDRE-1310, ART-DECO-VELVET-01, ART-DECO-VELVET-02, ART-DECO-VELVET-03, ART-DECO-VELVET-04, ART-DECO-VELVET-05, ART-DECO-VELVET-06, ART-DECO-VELVET-07, ART-DECO-VELVET-08, ART-DECO-VELVET-09, ART-DECO-VELVET-10...11 (write a comment in order), ATOS-111, ATOS-112, ATOS-113, ATOS-114, ATOS-115, ATOS-116, ATOS-117, ATOS-118, ATOS-119, ATOS-120...126 (write a comment in order), AURORA-2480, AURORA-2481, AURORA-2482, AURORA-2483, AURORA-2484, AURORA-2485, AURORA-2486, AURORA-2487, AURORA-2488, AURORA-2489...2505 (write a comment in order), BALOO-2071, BALOO-2072, BALOO-2073, BALOO-2074, BALOO-2076, BALOO-2077, BALOO-2078, BALOO-2079, BALOO-2081, BALOO-2082...2089 (write a comment in order), BLACK-WHITE-VELVET-01, BLACK-WHITE-VELVET-02, BLACK-WHITE-VELVET-03, BLACK-WHITE-VELVET-04, BLACK-WHITE-VELVET-05, BLACK-WHITE-VELVET-06, BLACK-WHITE-VELVET-07, BLACK-WHITE-VELVET-08, BLACK-WHITE-VELVET-09, BLACK-WHITE-VELVET-09, BLOOM-02, BLOOM-03, BLOOM-04, BLOOM-05, BLOOM-06, BLOOM-07, BLOOM-08, BLOOM-09, BLOOM-10, BRAID-3001, BRAID-3002,