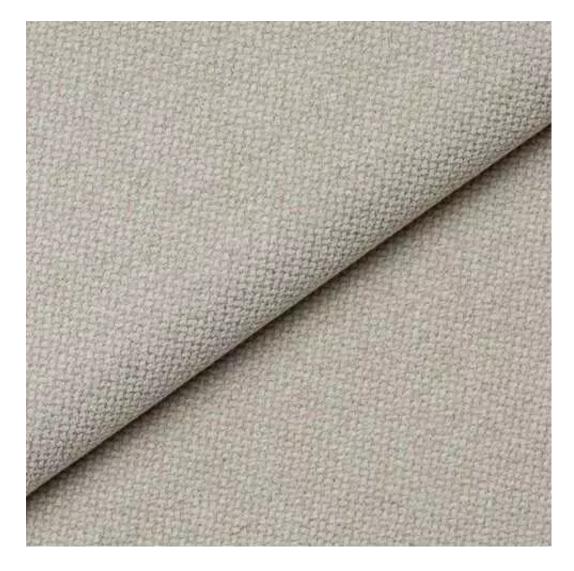

## **Product description**

Upholstered Bench Industrial Style LGM-25 HAMILTON-2819 | Width: 40 cm - 200 cm | Height: 40 cm - 50 cm | Depth: 30 cm - 40 cm |

Technical data

Product-Code:

| LGM-25                                                                                                                                                                                            |
|---------------------------------------------------------------------------------------------------------------------------------------------------------------------------------------------------|
| Catalogue number:                                                                                                                                                                                 |
| 22373                                                                                                                                                                                             |
|                                                                                                                                                                                                   |
| Condition:                                                                                                                                                                                        |
| New                                                                                                                                                                                               |
|                                                                                                                                                                                                   |
| Bench width:                                                                                                                                                                                      |
| 40 cm - 200 cm                                                                                                                                                                                    |
| Choose from parameter                                                                                                                                                                             |
|                                                                                                                                                                                                   |
| Bench height:                                                                                                                                                                                     |
| 40 cm - 50 cm                                                                                                                                                                                     |
| Choose from parameter                                                                                                                                                                             |
| Dough doubh                                                                                                                                                                                       |
| Bench depth:                                                                                                                                                                                      |
| 30 cm - 40 cm<br>Choose from parameter                                                                                                                                                            |
| Choose from parameter                                                                                                                                                                             |
| Type of fabric:                                                                                                                                                                                   |
| Choose from parameter                                                                                                                                                                             |
|                                                                                                                                                                                                   |
| Гуре of fabric (Photo):                                                                                                                                                                           |
| HAMILTON-2819                                                                                                                                                                                     |
|                                                                                                                                                                                                   |
|                                                                                                                                                                                                   |
| Product description                                                                                                                                                                               |
| Upholstered Bench Industrial Style LGM-25 HAMILTON-2819                                                                                                                                           |
| <ul> <li>A functional and practical bench for hallway, living room, bedroom, dressing room, bathroom, reception and office</li> <li>Some bench models have a practical shelf for shoes</li> </ul> |

FLORENCE-ECO-LEATHER

FLOWER-VELVET

FUSHION-ECO-LEATHER

GEODY

**HAMILTON** 

**HEXAGON-VELVET** 

HOLD-ME

**HUSK-VELVET** 