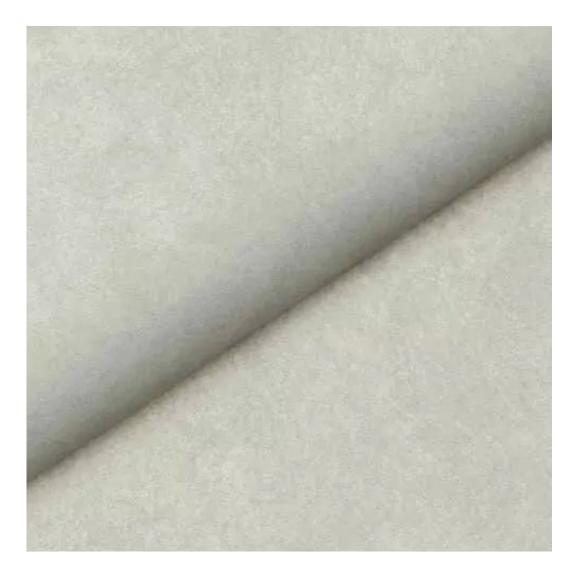

## **Product description**

Upholstered Bench Industrial Style LGM-25 HAMILTON-2819 | Width: 40 cm - 200 cm | Height: 40 cm - 50 cm | Depth: 30 cm - 40 cm |

Technical data

Product-Code:

| LGM-25                                                                                                                                                                                            |
|---------------------------------------------------------------------------------------------------------------------------------------------------------------------------------------------------|
| Catalogue number:                                                                                                                                                                                 |
| 22373                                                                                                                                                                                             |
|                                                                                                                                                                                                   |
| Condition:                                                                                                                                                                                        |
| New                                                                                                                                                                                               |
|                                                                                                                                                                                                   |
| Bench width:                                                                                                                                                                                      |
| 40 cm - 200 cm                                                                                                                                                                                    |
| Choose from parameter                                                                                                                                                                             |
|                                                                                                                                                                                                   |
| Bench height:                                                                                                                                                                                     |
| 40 cm - 50 cm                                                                                                                                                                                     |
| Choose from parameter                                                                                                                                                                             |
| Dough doubh                                                                                                                                                                                       |
| Bench depth:                                                                                                                                                                                      |
| 30 cm - 40 cm<br>Choose from parameter                                                                                                                                                            |
| Choose from parameter                                                                                                                                                                             |
| Type of fabric:                                                                                                                                                                                   |
| Choose from parameter                                                                                                                                                                             |
|                                                                                                                                                                                                   |
| Гуре of fabric (Photo):                                                                                                                                                                           |
| HAMILTON-2819                                                                                                                                                                                     |
|                                                                                                                                                                                                   |
|                                                                                                                                                                                                   |
| Product description                                                                                                                                                                               |
| Upholstered Bench Industrial Style LGM-25 HAMILTON-2819                                                                                                                                           |
| <ul> <li>A functional and practical bench for hallway, living room, bedroom, dressing room, bathroom, reception and office</li> <li>Some bench models have a practical shelf for shoes</li> </ul> |