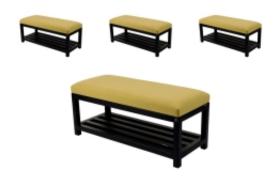

# **Upholstered Bench Industrial Style LGM-25 HAMILTON-2819**

| Number        | 22373            |
|---------------|------------------|
| Producer code | LGM-25           |
| Manufacturer  | Emra Wood Design |

## **Product description**

Upholstered Bench Industrial Style LGM-25 HAMILTON-2819 | Width: 40 cm - 200 cm | Height: 40 cm - 50 cm | Depth: 30 cm - 40 cm |

Technical data

Product-Code:

| LGM-25                                                                                                                                                                                            |
|---------------------------------------------------------------------------------------------------------------------------------------------------------------------------------------------------|
| Catalogue number:                                                                                                                                                                                 |
| 22373                                                                                                                                                                                             |
|                                                                                                                                                                                                   |
| Condition:                                                                                                                                                                                        |
| New                                                                                                                                                                                               |
|                                                                                                                                                                                                   |
| Bench width:                                                                                                                                                                                      |
| 40 cm - 200 cm                                                                                                                                                                                    |
| Choose from parameter                                                                                                                                                                             |
|                                                                                                                                                                                                   |
| Bench height:                                                                                                                                                                                     |
| 40 cm - 50 cm                                                                                                                                                                                     |
| Choose from parameter                                                                                                                                                                             |
| Dough doubh                                                                                                                                                                                       |
| Bench depth:                                                                                                                                                                                      |
| 30 cm - 40 cm<br>Choose from parameter                                                                                                                                                            |
| Choose from parameter                                                                                                                                                                             |
| Type of fabric:                                                                                                                                                                                   |
| Choose from parameter                                                                                                                                                                             |
|                                                                                                                                                                                                   |
| Гуре of fabric (Photo):                                                                                                                                                                           |
| HAMILTON-2819                                                                                                                                                                                     |
|                                                                                                                                                                                                   |
|                                                                                                                                                                                                   |
| Product description                                                                                                                                                                               |
| Upholstered Bench Industrial Style LGM-25 HAMILTON-2819                                                                                                                                           |
| <ul> <li>A functional and practical bench for hallway, living room, bedroom, dressing room, bathroom, reception and office</li> <li>Some bench models have a practical shelf for shoes</li> </ul> |

- The frame and upholstery are made of the highest quality materials
  Production of the bench according to customer requirements

Product features

- Very high-quality and precise workmanship directly from the manufacturer
- The bench features an interchangeable seat to adapt the product to the future appearance of the room
- The bench does not require self-assembly and is delivered to the customer in its entirety
- Take a look at our fabric palette for more options
- We are at your disposal if you have any questions about the product
- By purchasing a product, you are buying a non-prefabricated item made according to specifications (selection of color, upholstery, materials, etc.)