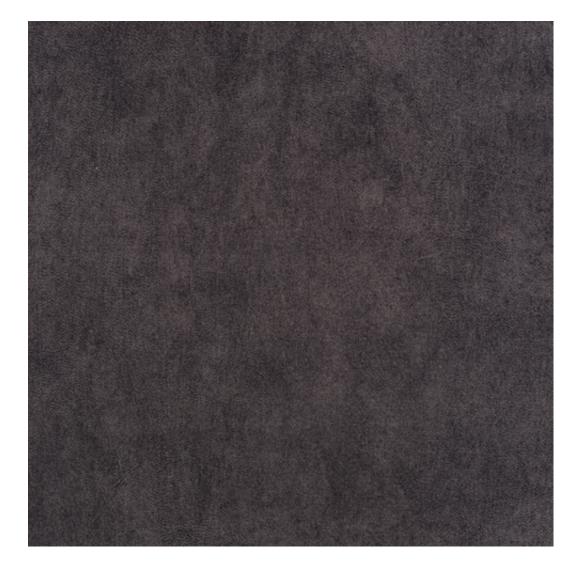

## **Product description**

Upholstered Bench Industrial Style LGM-25 HAMILTON-2819 | Width: 40 cm - 200 cm | Height: 40 cm - 50 cm | Depth: 30 cm - 40 cm |

Technical data

Product-Code:

| LGM-25                                                                                                                                                                                            |
|---------------------------------------------------------------------------------------------------------------------------------------------------------------------------------------------------|
| Catalogue number:                                                                                                                                                                                 |
| 22373                                                                                                                                                                                             |
|                                                                                                                                                                                                   |
| Condition:                                                                                                                                                                                        |
| New                                                                                                                                                                                               |
|                                                                                                                                                                                                   |
| Bench width:                                                                                                                                                                                      |
| 40 cm - 200 cm                                                                                                                                                                                    |
| Choose from parameter                                                                                                                                                                             |
|                                                                                                                                                                                                   |
| Bench height:                                                                                                                                                                                     |
| 40 cm - 50 cm                                                                                                                                                                                     |
| Choose from parameter                                                                                                                                                                             |
| Dough doubh                                                                                                                                                                                       |
| Bench depth:                                                                                                                                                                                      |
| 30 cm - 40 cm<br>Choose from parameter                                                                                                                                                            |
| Choose from parameter                                                                                                                                                                             |
| Type of fabric:                                                                                                                                                                                   |
| Choose from parameter                                                                                                                                                                             |
|                                                                                                                                                                                                   |
| Гуре of fabric (Photo):                                                                                                                                                                           |
| HAMILTON-2819                                                                                                                                                                                     |
|                                                                                                                                                                                                   |
|                                                                                                                                                                                                   |
| Product description                                                                                                                                                                               |
| Upholstered Bench Industrial Style LGM-25 HAMILTON-2819                                                                                                                                           |
| <ul> <li>A functional and practical bench for hallway, living room, bedroom, dressing room, bathroom, reception and office</li> <li>Some bench models have a practical shelf for shoes</li> </ul> |