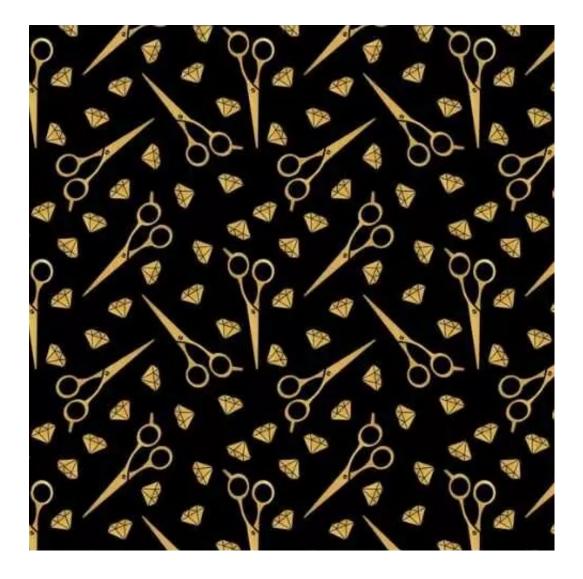

## **Product description**

Upholstered Bench Industrial Style LGM-25 HAMILTON-2818 | Width: 40 cm - 200 cm | Height: 40 cm - 50 cm | Depth: 30 cm - 40 cm |

Technical data

Product-Code:

| LGM-25                                                                                                                                                                                            |
|---------------------------------------------------------------------------------------------------------------------------------------------------------------------------------------------------|
| Catalogue number:                                                                                                                                                                                 |
| 22372                                                                                                                                                                                             |
|                                                                                                                                                                                                   |
| Condition:                                                                                                                                                                                        |
| New                                                                                                                                                                                               |
|                                                                                                                                                                                                   |
| Bench width:                                                                                                                                                                                      |
| 40 cm - 200 cm                                                                                                                                                                                    |
| Choose from parameter                                                                                                                                                                             |
|                                                                                                                                                                                                   |
| Bench height:                                                                                                                                                                                     |
| 40 cm - 50 cm                                                                                                                                                                                     |
| Choose from parameter                                                                                                                                                                             |
|                                                                                                                                                                                                   |
| Bench depth:                                                                                                                                                                                      |
| 30 cm - 40 cm                                                                                                                                                                                     |
| Choose from parameter                                                                                                                                                                             |
| Type of fabrics                                                                                                                                                                                   |
| Type of fabric:  Choose from parameter                                                                                                                                                            |
| Choose Iron parameter                                                                                                                                                                             |
| Type of fabric (Photo):                                                                                                                                                                           |
| HAMILTON-2818                                                                                                                                                                                     |
|                                                                                                                                                                                                   |
|                                                                                                                                                                                                   |
| Product description                                                                                                                                                                               |
| Upholstered Bench Industrial Style LGM-25 HAMILTON-2818                                                                                                                                           |
| <ul> <li>A functional and practical bench for hallway, living room, bedroom, dressing room, bathroom, reception and office</li> <li>Some bench models have a practical shelf for shoes</li> </ul> |

**Height**: 40 cm , 45 cm , 50 cm **Depth**: 30 cm , 35 cm , 40 cm

Type of fabric: HAMILTON-2818 (Photo), ANDRE-1300, ANDRE-1301, ANDRE-1302, ANDRE-1303, ANDRE-1304, ANDRE-1305, ANDRE-1306, ANDRE-1307, ANDRE-1308, ANDRE-1309, ANDRE-1310, ART-DECO-VELVET-01, ART-DECO-VELVET-02, ART-DECO-VELVET-03, ART-DECO-VELVET-04, ART-DECO-VELVET-05, ART-DECO-VELVET-06, ART-DECO-VELVET-07, ART-DECO-VELVET-08, ART-DECO-VELVET-09, ART-DECO-VELVET-10...11 (write a comment in order), ATOS-111, ATOS-112, ATOS-113, ATOS-114, ATOS-115, ATOS-116, ATOS-117, ATOS-118, ATOS-119, ATOS-120...126 (write a comment in order), AURORA-2480, AURORA-2481, AURORA-2482, AURORA-2483, AURORA-2484, AURORA-2485, AURORA-2486, AURORA-2487, AURORA-2488, AURORA-2489...2505 (write a comment in order), BALOO-2071, BALOO-2072, BALOO-2073, BALOO-2074, BALOO-2076, BALOO-2077, BALOO-2078, BALOO-2079, BALOO-2081, BALOO-2082...2089 (write a comment in order), BLACK-WHITE-VELVET-01, BLACK-WHITE-VELVET-02, BLACK-WHITE-VELVET-03, BLACK-WHITE-VELVET-04, BLACK-WHITE-VELVET-05, BLACK-WHITE-VELVET-06, BLACK-WHITE-VELVET-07, BLACK-WHITE-VELVET-08, BLACK-WHITE-VELVET-09, BLACK-WHITE-VELVET-09, BLOOM-02, BLOOM-03, BLOOM-04, BLOOM-05, BLOOM-06, BLOOM-07, BLOOM-08, BLOOM-09, BLOOM-10, BRAID-3001, BRAID-3002,