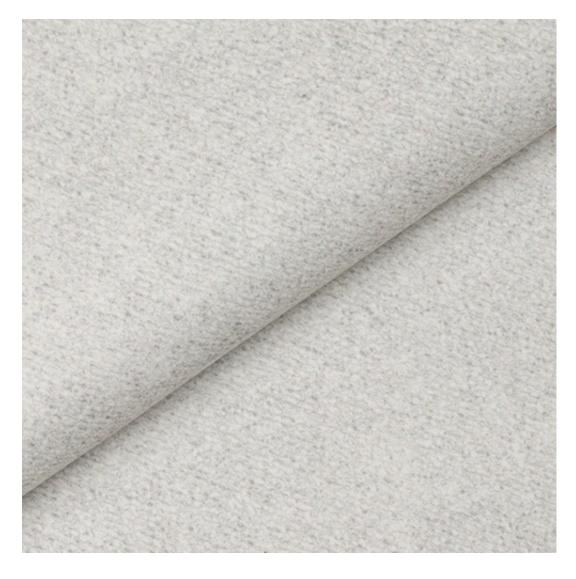

## **Product description**

Upholstered Bench Industrial Style LGM-25 HAMILTON-2818 | Width: 40 cm - 200 cm | Height: 40 cm - 50 cm | Depth: 30 cm - 40 cm |

Technical data

Product-Code:

| LGM-25                                                                                                                                                                                            |
|---------------------------------------------------------------------------------------------------------------------------------------------------------------------------------------------------|
| Catalogue number:                                                                                                                                                                                 |
| 22372                                                                                                                                                                                             |
|                                                                                                                                                                                                   |
| Condition:                                                                                                                                                                                        |
| New                                                                                                                                                                                               |
|                                                                                                                                                                                                   |
| Bench width:                                                                                                                                                                                      |
| 40 cm - 200 cm                                                                                                                                                                                    |
| Choose from parameter                                                                                                                                                                             |
|                                                                                                                                                                                                   |
| Bench height:                                                                                                                                                                                     |
| 40 cm - 50 cm                                                                                                                                                                                     |
| Choose from parameter                                                                                                                                                                             |
|                                                                                                                                                                                                   |
| Bench depth:                                                                                                                                                                                      |
| 30 cm - 40 cm                                                                                                                                                                                     |
| Choose from parameter                                                                                                                                                                             |
| Type of fabrics                                                                                                                                                                                   |
| Type of fabric:  Choose from parameter                                                                                                                                                            |
| Choose Iron parameter                                                                                                                                                                             |
| Type of fabric (Photo):                                                                                                                                                                           |
| HAMILTON-2818                                                                                                                                                                                     |
|                                                                                                                                                                                                   |
|                                                                                                                                                                                                   |
| Product description                                                                                                                                                                               |
| Upholstered Bench Industrial Style LGM-25 HAMILTON-2818                                                                                                                                           |
| <ul> <li>A functional and practical bench for hallway, living room, bedroom, dressing room, bathroom, reception and office</li> <li>Some bench models have a practical shelf for shoes</li> </ul> |

**Height**: 40 cm , 45 cm , 50 cm **Depth**: 30 cm , 35 cm , 40 cm

Type of fabric: HAMILTON-2818 (Photo), ANDRE-1300, ANDRE-1301, ANDRE-1302, ANDRE-1303, ANDRE-1304, ANDRE-1305, ANDRE-1306, ANDRE-1307, ANDRE-1308, ANDRE-1309, ANDRE-1310, ART-DECO-VELVET-01, ART-DECO-VELVET-02, ART-DECO-VELVET-03, ART-DECO-VELVET-04, ART-DECO-VELVET-05, ART-DECO-VELVET-06, ART-DECO-VELVET-07, ART-DECO-VELVET-08, ART-DECO-VELVET-09, ART-DECO-VELVET-10...11 (write a comment in order), ATOS-111, ATOS-112, ATOS-113, ATOS-114, ATOS-115, ATOS-116, ATOS-117, ATOS-118, ATOS-119, ATOS-120...126 (write a comment in order), AURORA-2480, AURORA-2481, AURORA-2482, AURORA-2483, AURORA-2484, AURORA-2485, AURORA-2486, AURORA-2487, AURORA-2488, AURORA-2489...2505 (write a comment in order), BALOO-2071, BALOO-2072, BALOO-2073, BALOO-2074, BALOO-2076, BALOO-2077, BALOO-2078, BALOO-2079, BALOO-2081, BALOO-2082...2089 (write a comment in order), BLACK-WHITE-VELVET-01, BLACK-WHITE-VELVET-02, BLACK-WHITE-VELVET-03, BLACK-WHITE-VELVET-04, BLACK-WHITE-VELVET-05, BLACK-WHITE-VELVET-06, BLACK-WHITE-VELVET-07, BLACK-WHITE-VELVET-08, BLACK-WHITE-VELVET-09, BLACK-WHITE-VELVET-09, BLOOM-02, BLOOM-03, BLOOM-04, BLOOM-05, BLOOM-06, BLOOM-07, BLOOM-08, BLOOM-09, BLOOM-10, BRAID-3001, BRAID-3002,