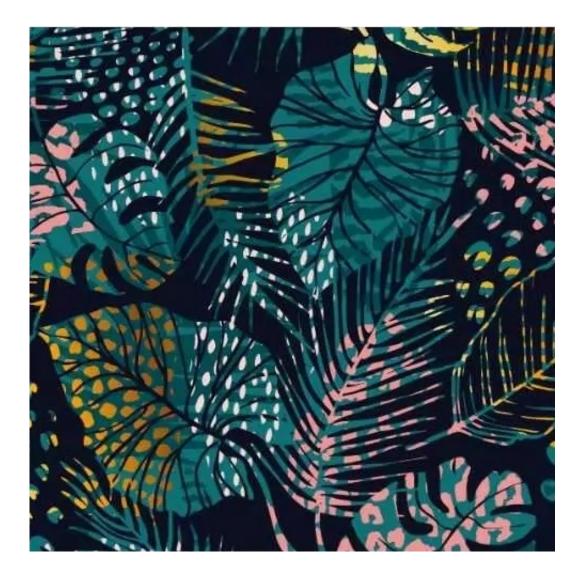

## **Product description**

Upholstered Bench Industrial Style LGM-25 HAMILTON-2818 | Width: 40 cm - 200 cm | Height: 40 cm - 50 cm | Depth: 30 cm - 40 cm |

Technical data

Product-Code:

| LGM-25                                                                                                                                                                                            |
|---------------------------------------------------------------------------------------------------------------------------------------------------------------------------------------------------|
| Catalogue number:                                                                                                                                                                                 |
| 22372                                                                                                                                                                                             |
|                                                                                                                                                                                                   |
| Condition:                                                                                                                                                                                        |
| New                                                                                                                                                                                               |
|                                                                                                                                                                                                   |
| Bench width:                                                                                                                                                                                      |
| 40 cm - 200 cm                                                                                                                                                                                    |
| Choose from parameter                                                                                                                                                                             |
|                                                                                                                                                                                                   |
| Bench height:                                                                                                                                                                                     |
| 40 cm - 50 cm                                                                                                                                                                                     |
| Choose from parameter                                                                                                                                                                             |
|                                                                                                                                                                                                   |
| Bench depth:                                                                                                                                                                                      |
| 30 cm - 40 cm                                                                                                                                                                                     |
| Choose from parameter                                                                                                                                                                             |
| Type of fabrics                                                                                                                                                                                   |
| Type of fabric:  Choose from parameter                                                                                                                                                            |
| Choose Iron parameter                                                                                                                                                                             |
| Type of fabric (Photo):                                                                                                                                                                           |
| HAMILTON-2818                                                                                                                                                                                     |
|                                                                                                                                                                                                   |
|                                                                                                                                                                                                   |
| Product description                                                                                                                                                                               |
| Upholstered Bench Industrial Style LGM-25 HAMILTON-2818                                                                                                                                           |
| <ul> <li>A functional and practical bench for hallway, living room, bedroom, dressing room, bathroom, reception and office</li> <li>Some bench models have a practical shelf for shoes</li> </ul> |

**Height**: 40 cm , 45 cm , 50 cm **Depth**: 30 cm , 35 cm , 40 cm

Type of fabric: HAMILTON-2818 (Photo), ANDRE-1300, ANDRE-1301, ANDRE-1302, ANDRE-1303, ANDRE-1304, ANDRE-1305, ANDRE-1306, ANDRE-1307, ANDRE-1308, ANDRE-1309, ANDRE-1310, ART-DECO-VELVET-01, ART-DECO-VELVET-02, ART-DECO-VELVET-03, ART-DECO-VELVET-04, ART-DECO-VELVET-05, ART-DECO-VELVET-06, ART-DECO-VELVET-07, ART-DECO-VELVET-08, ART-DECO-VELVET-09, ART-DECO-VELVET-10...11 (write a comment in order), ATOS-111, ATOS-112, ATOS-113, ATOS-114, ATOS-115, ATOS-116, ATOS-117, ATOS-118, ATOS-119, ATOS-120...126 (write a comment in order), AURORA-2480, AURORA-2481, AURORA-2482, AURORA-2483, AURORA-2484, AURORA-2485, AURORA-2486, AURORA-2487, AURORA-2488, AURORA-2489...2505 (write a comment in order), BALOO-2071, BALOO-2072, BALOO-2073, BALOO-2074, BALOO-2076, BALOO-2077, BALOO-2078, BALOO-2079, BALOO-2081, BALOO-2082...2089 (write a comment in order), BLACK-WHITE-VELVET-01, BLACK-WHITE-VELVET-02, BLACK-WHITE-VELVET-03, BLACK-WHITE-VELVET-04, BLACK-WHITE-VELVET-05, BLACK-WHITE-VELVET-06, BLACK-WHITE-VELVET-07, BLACK-WHITE-VELVET-08, BLACK-WHITE-VELVET-09, BLACK-WHITE-VELVET-09, BLOOM-02, BLOOM-03, BLOOM-04, BLOOM-05, BLOOM-06, BLOOM-07, BLOOM-08, BLOOM-09, BLOOM-10, BRAID-3001, BRAID-3002,