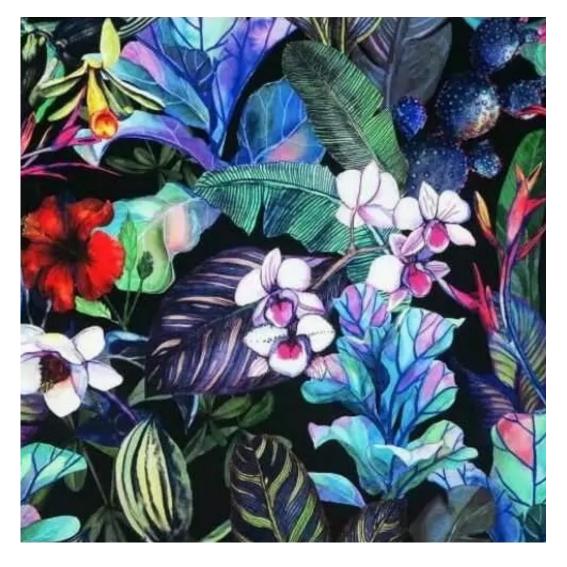

## **Product description**

Upholstered Bench Industrial Style LGM-25 HAMILTON-2818 | Width: 40 cm - 200 cm | Height: 40 cm - 50 cm | Depth: 30 cm - 40 cm |

Technical data

Product-Code:

| LGM-25                                                                                                                                                                                            |
|---------------------------------------------------------------------------------------------------------------------------------------------------------------------------------------------------|
| Catalogue number:                                                                                                                                                                                 |
| 22372                                                                                                                                                                                             |
|                                                                                                                                                                                                   |
| Condition:                                                                                                                                                                                        |
| New                                                                                                                                                                                               |
|                                                                                                                                                                                                   |
| Bench width:                                                                                                                                                                                      |
| 40 cm - 200 cm                                                                                                                                                                                    |
| Choose from parameter                                                                                                                                                                             |
|                                                                                                                                                                                                   |
| Bench height:                                                                                                                                                                                     |
| 40 cm - 50 cm                                                                                                                                                                                     |
| Choose from parameter                                                                                                                                                                             |
|                                                                                                                                                                                                   |
| Bench depth:                                                                                                                                                                                      |
| 30 cm - 40 cm                                                                                                                                                                                     |
| Choose from parameter                                                                                                                                                                             |
| Type of fabrics                                                                                                                                                                                   |
| Type of fabric:  Choose from parameter                                                                                                                                                            |
| Choose Iron parameter                                                                                                                                                                             |
| Type of fabric (Photo):                                                                                                                                                                           |
| HAMILTON-2818                                                                                                                                                                                     |
|                                                                                                                                                                                                   |
|                                                                                                                                                                                                   |
| Product description                                                                                                                                                                               |
| Upholstered Bench Industrial Style LGM-25 HAMILTON-2818                                                                                                                                           |
| <ul> <li>A functional and practical bench for hallway, living room, bedroom, dressing room, bathroom, reception and office</li> <li>Some bench models have a practical shelf for shoes</li> </ul> |

FLORENCE-ECO-LEATHER

FLOWER-VELVET

FUSHION-ECO-LEATHER

GEODY

**HAMILTON** 

**HEXAGON-VELVET** 

HOLD-ME

**HUSK-VELVET** 