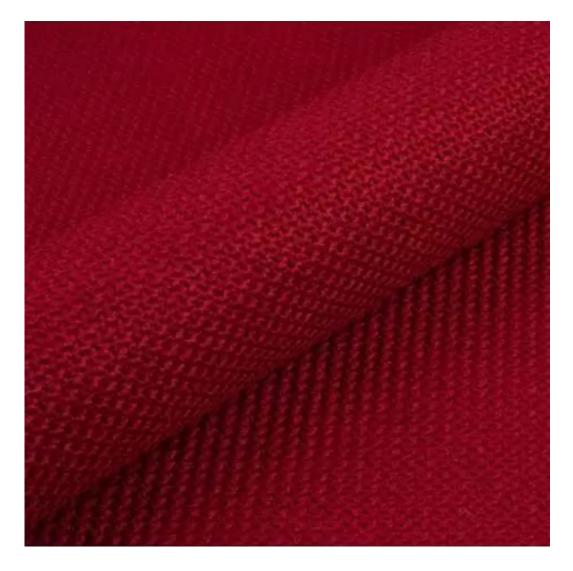

## **Product description**

Upholstered Bench Industrial Style LGM-25 HAMILTON-2818 | Width: 40 cm - 200 cm | Height: 40 cm - 50 cm | Depth: 30 cm - 40 cm |

Technical data

Product-Code:

| LGM-25                                                                                                                                                                                            |
|---------------------------------------------------------------------------------------------------------------------------------------------------------------------------------------------------|
| Catalogue number:                                                                                                                                                                                 |
| 22372                                                                                                                                                                                             |
|                                                                                                                                                                                                   |
| Condition:                                                                                                                                                                                        |
| New                                                                                                                                                                                               |
|                                                                                                                                                                                                   |
| Bench width:                                                                                                                                                                                      |
| 40 cm - 200 cm                                                                                                                                                                                    |
| Choose from parameter                                                                                                                                                                             |
|                                                                                                                                                                                                   |
| Bench height:                                                                                                                                                                                     |
| 40 cm - 50 cm                                                                                                                                                                                     |
| Choose from parameter                                                                                                                                                                             |
|                                                                                                                                                                                                   |
| Bench depth:                                                                                                                                                                                      |
| 30 cm - 40 cm                                                                                                                                                                                     |
| Choose from parameter                                                                                                                                                                             |
| Type of fabrics                                                                                                                                                                                   |
| Type of fabric:  Choose from parameter                                                                                                                                                            |
| Choose Iron parameter                                                                                                                                                                             |
| Type of fabric (Photo):                                                                                                                                                                           |
| HAMILTON-2818                                                                                                                                                                                     |
|                                                                                                                                                                                                   |
|                                                                                                                                                                                                   |
| Product description                                                                                                                                                                               |
| Upholstered Bench Industrial Style LGM-25 HAMILTON-2818                                                                                                                                           |
| <ul> <li>A functional and practical bench for hallway, living room, bedroom, dressing room, bathroom, reception and office</li> <li>Some bench models have a practical shelf for shoes</li> </ul> |

**Height**: 40 cm , 45 cm , 50 cm **Depth**: 30 cm , 35 cm , 40 cm

Type of fabric: HAMILTON-2818 (Photo), ANDRE-1300, ANDRE-1301, ANDRE-1302, ANDRE-1303, ANDRE-1304, ANDRE-1305, ANDRE-1306, ANDRE-1307, ANDRE-1308, ANDRE-1309, ANDRE-1310, ART-DECO-VELVET-01, ART-DECO-VELVET-02, ART-DECO-VELVET-03, ART-DECO-VELVET-04, ART-DECO-VELVET-05, ART-DECO-VELVET-06, ART-DECO-VELVET-07, ART-DECO-VELVET-08, ART-DECO-VELVET-09, ART-DECO-VELVET-10...11 (write a comment in order), ATOS-111, ATOS-112, ATOS-113, ATOS-114, ATOS-115, ATOS-116, ATOS-117, ATOS-118, ATOS-119, ATOS-120...126 (write a comment in order), AURORA-2480, AURORA-2481, AURORA-2482, AURORA-2483, AURORA-2484, AURORA-2485, AURORA-2486, AURORA-2487, AURORA-2488, AURORA-2489...2505 (write a comment in order), BALOO-2071, BALOO-2072, BALOO-2073, BALOO-2074, BALOO-2076, BALOO-2077, BALOO-2078, BALOO-2079, BALOO-2081, BALOO-2082...2089 (write a comment in order), BLACK-WHITE-VELVET-01, BLACK-WHITE-VELVET-02, BLACK-WHITE-VELVET-03, BLACK-WHITE-VELVET-04, BLACK-WHITE-VELVET-05, BLACK-WHITE-VELVET-06, BLACK-WHITE-VELVET-07, BLACK-WHITE-VELVET-08, BLACK-WHITE-VELVET-09, BLACK-WHITE-VELVET-09, BLOOM-02, BLOOM-03, BLOOM-04, BLOOM-05, BLOOM-06, BLOOM-07, BLOOM-08, BLOOM-09, BLOOM-10, BRAID-3001, BRAID-3002,