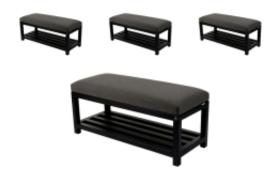

# **Upholstered Bench Industrial Style LGM-25 HAMILTON-2818**

| Number        | 22372            |
|---------------|------------------|
| Producer code | LGM-25           |
| Manufacturer  | Emra Wood Design |

## **Product description**

Upholstered Bench Industrial Style LGM-25 HAMILTON-2818 | Width: 40 cm - 200 cm | Height: 40 cm - 50 cm | Depth: 30 cm - 40 cm |

Technical data

Product-Code:

| LGM-25                                                                                                                                                                                            |
|---------------------------------------------------------------------------------------------------------------------------------------------------------------------------------------------------|
| Catalogue number:                                                                                                                                                                                 |
| 22372                                                                                                                                                                                             |
|                                                                                                                                                                                                   |
| Condition:                                                                                                                                                                                        |
| New                                                                                                                                                                                               |
|                                                                                                                                                                                                   |
| Bench width:                                                                                                                                                                                      |
| 40 cm - 200 cm                                                                                                                                                                                    |
| Choose from parameter                                                                                                                                                                             |
|                                                                                                                                                                                                   |
| Bench height:                                                                                                                                                                                     |
| 40 cm - 50 cm                                                                                                                                                                                     |
| Choose from parameter                                                                                                                                                                             |
|                                                                                                                                                                                                   |
| Bench depth:                                                                                                                                                                                      |
| 30 cm - 40 cm                                                                                                                                                                                     |
| Choose from parameter                                                                                                                                                                             |
| Type of fabrics                                                                                                                                                                                   |
| Type of fabric:  Choose from parameter                                                                                                                                                            |
| Choose Iron parameter                                                                                                                                                                             |
| Type of fabric (Photo):                                                                                                                                                                           |
| HAMILTON-2818                                                                                                                                                                                     |
|                                                                                                                                                                                                   |
|                                                                                                                                                                                                   |
| Product description                                                                                                                                                                               |
| Upholstered Bench Industrial Style LGM-25 HAMILTON-2818                                                                                                                                           |
| <ul> <li>A functional and practical bench for hallway, living room, bedroom, dressing room, bathroom, reception and office</li> <li>Some bench models have a practical shelf for shoes</li> </ul> |

- Some bench models have a practical shelf for shoes
  The frame and upholstery are made of the highest quality materials
  Production of the bench according to customer requirements

Product features

- Very high-quality and precise workmanship directly from the manufacturer
- The bench features an interchangeable seat to adapt the product to the future appearance of the room
- The bench does not require self-assembly and is delivered to the customer in its entirety
- Take a look at our fabric palette for more options
- We are at your disposal if you have any questions about the product
- By purchasing a product, you are buying a non-prefabricated item made according to specifications (selection of color, upholstery, materials, etc.)