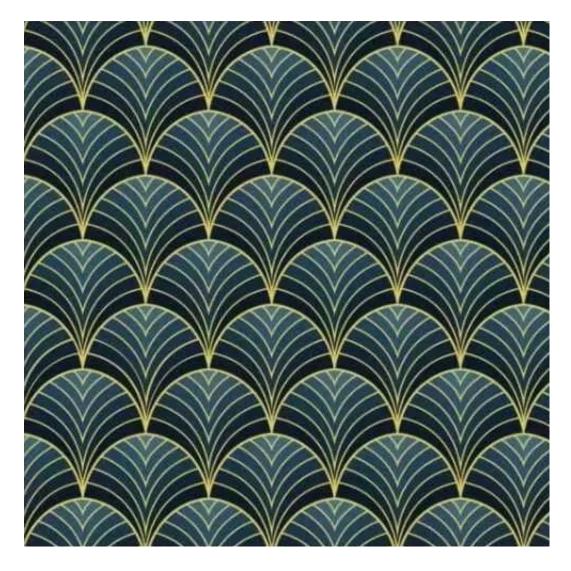

| u <u>nt</u>                                  |  |  |
|----------------------------------------------|--|--|
|                                              |  |  |
|                                              |  |  |
|                                              |  |  |
| Discover upholstery fabrics for this product |  |  |

We offer the largest selection of seat fabrics!

Click on fabric name and discover all fabric selection.

**ANDRE** 

ART-DECO-VELVET

ATOS-ECO-LEATHER

AURORA

BALOO

BLACK-WHITE-VELVET

**Height**: 40 cm , 45 cm , 50 cm **Depth**: 30 cm , 35 cm , 40 cm

Type of fabric: HAMILTON-2818 (Photo), ANDRE-1300, ANDRE-1301, ANDRE-1302, ANDRE-1303, ANDRE-1304, ANDRE-1305, ANDRE-1306, ANDRE-1307, ANDRE-1308, ANDRE-1309, ANDRE-1310, ART-DECO-VELVET-01, ART-DECO-VELVET-02, ART-DECO-VELVET-03, ART-DECO-VELVET-04, ART-DECO-VELVET-05, ART-DECO-VELVET-06, ART-DECO-VELVET-07, ART-DECO-VELVET-08, ART-DECO-VELVET-09, ART-DECO-VELVET-10...11 (write a comment in order), ATOS-111, ATOS-112, ATOS-113, ATOS-114, ATOS-115, ATOS-116, ATOS-117, ATOS-118, ATOS-119, ATOS-120...126 (write a comment in order), AURORA-2480, AURORA-2481, AURORA-2482, AURORA-2483, AURORA-2484, AURORA-2485, AURORA-2486, AURORA-2487, AURORA-2488, AURORA-2489...2505 (write a comment in order), BALOO-2071, BALOO-2072, BALOO-2073, BALOO-2074, BALOO-2076, BALOO-2077, BALOO-2078, BALOO-2079, BALOO-2081, BALOO-2082...2089 (write a comment in order), BLACK-WHITE-VELVET-01, BLACK-WHITE-VELVET-02, BLACK-WHITE-VELVET-03, BLACK-WHITE-VELVET-04, BLACK-WHITE-VELVET-05, BLACK-WHITE-VELVET-06, BLACK-WHITE-VELVET-07, BLACK-WHITE-VELVET-08, BLACK-WHITE-VELVET-09, BLACK-WHITE-VELVET-09, BLOOM-02, BLOOM-03, BLOOM-04, BLOOM-05, BLOOM-06, BLOOM-07, BLOOM-08, BLOOM-09, BLOOM-10, BRAID-3001, BRAID-3002,