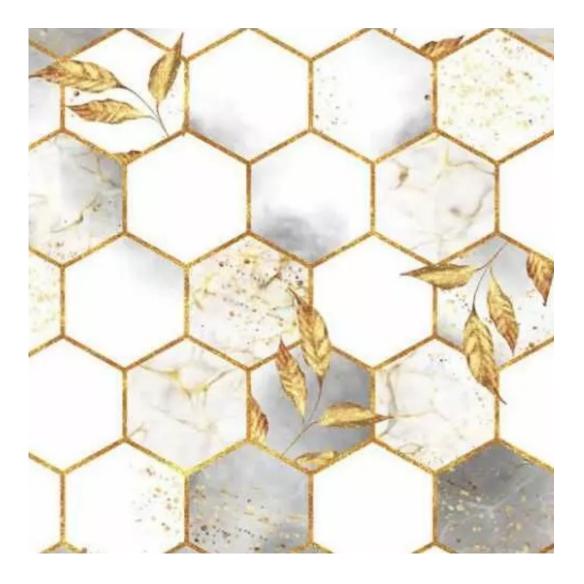

## **Product description**

Upholstered Bench Industrial Style LGM-25 HAMILTON-2818 | Width: 40 cm - 200 cm | Height: 40 cm - 50 cm | Depth: 30 cm - 40 cm |

Technical data

Product-Code:

| LGM-25                                                                                                                                                                                            |
|---------------------------------------------------------------------------------------------------------------------------------------------------------------------------------------------------|
| Catalogue number:                                                                                                                                                                                 |
| 22372                                                                                                                                                                                             |
|                                                                                                                                                                                                   |
| Condition:                                                                                                                                                                                        |
| New                                                                                                                                                                                               |
|                                                                                                                                                                                                   |
| Bench width:                                                                                                                                                                                      |
| 40 cm - 200 cm                                                                                                                                                                                    |
| Choose from parameter                                                                                                                                                                             |
|                                                                                                                                                                                                   |
| Bench height:                                                                                                                                                                                     |
| 40 cm - 50 cm                                                                                                                                                                                     |
| Choose from parameter                                                                                                                                                                             |
|                                                                                                                                                                                                   |
| Bench depth:                                                                                                                                                                                      |
| 30 cm - 40 cm                                                                                                                                                                                     |
| Choose from parameter                                                                                                                                                                             |
| Type of fabrics                                                                                                                                                                                   |
| Type of fabric:  Choose from parameter                                                                                                                                                            |
| Choose Iron parameter                                                                                                                                                                             |
| Type of fabric (Photo):                                                                                                                                                                           |
| HAMILTON-2818                                                                                                                                                                                     |
|                                                                                                                                                                                                   |
|                                                                                                                                                                                                   |
| Product description                                                                                                                                                                               |
| Upholstered Bench Industrial Style LGM-25 HAMILTON-2818                                                                                                                                           |
| <ul> <li>A functional and practical bench for hallway, living room, bedroom, dressing room, bathroom, reception and office</li> <li>Some bench models have a practical shelf for shoes</li> </ul> |

FLORENCE-ECO-LEATHER

FLOWER-VELVET

FUSHION-ECO-LEATHER

GEODY

**HAMILTON** 

**HEXAGON-VELVET** 

HOLD-ME

**HUSK-VELVET** 