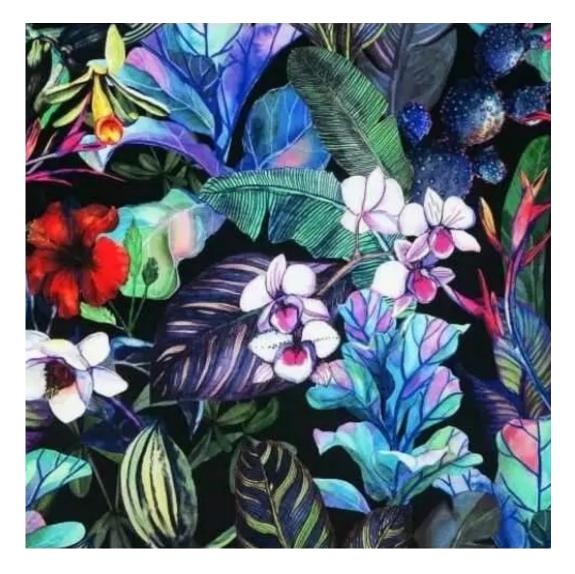

HAMILTON-2817

Product description

**Depth**: 30 cm , 35 cm , 40 cm

**Type of fabric**: HAMILTON-2817 (Photo) , ANDRE-1300 , ANDRE-1301 , ANDRE-1302 , ANDRE-1303 , ANDRE-1304 , ANDRE-1305 , ANDRE-1306 , ANDRE-1307 , ANDRE-1308 , ANDRE-1309 , ANDRE-1310 , ART-DECO-VELVET-01 , ART-DECO-VELVET-02 , ART-DECO-VELVET-03 , ART-DECO-VELVET-04 , ART-DECO-VELVET-05 , ART-DECO-VELVET-06 , ART-DECO-VELVET-07 , ART-DECO-VELVET-08 , ART-DECO-VELVET-09 , ART-DECO-VELVET-10..11 (write a comment in order) , ATOS-111 , ATOS-112 , ATOS-113 , ATOS-114 , ATOS-115 , ATOS-116 , ATOS-117 , ATOS-118 , ATOS-119 , ATOS-120..126 (write a comment in order) , AURORA-2480 , AURORA-2481 , AURORA-2482 , AURORA-2483 , AURORA-2484 , AURORA-2485 , AURORA-2486 , AURORA-2487 , AURORA-2488 , AURORA-2489..2505 (write a comment in order) , BALOO-2071 , BALOO-2072 , BALOO-2073 , BALOO-2074 , BALOO-2076 , BALOO-2077 , BALOO-2078 , BALOO-2079 , BALOO-2081 , BALOO-2082..2089 (write a comment in order) , BLACK-WHITE-VELVET-01 , BLACK-WHITE-VELVET-02 , BLACK-WHITE-VELVET-03 , BLACK-WHITE-VELVET-05 , BLACK-WHITE-VELVET-06 , BLACK-WHITE-VELVET-07 , BLACK-WHITE-VELVET-08 , BLACK-WHITE-VELVET-09 , BLACK-WHITE-VELVET-05 , BLACK-WHITE-VELVET-06 , BLACK-WHITE-VELVET-07 , BLACK-WHITE-VELVET-08 , BLACK-WHITE-VELVET-09 , BLOOM-09 , BLOOM-01 , BLOOM-02 , BLOOM-03 , BLOOM-04 , BLOOM-05 , BLOOM-06 , BLOOM-07 , BLOOM-08 , BLOOM-09 , BLOOM-10 , BRAID-3001 , BRAID-3002 ,