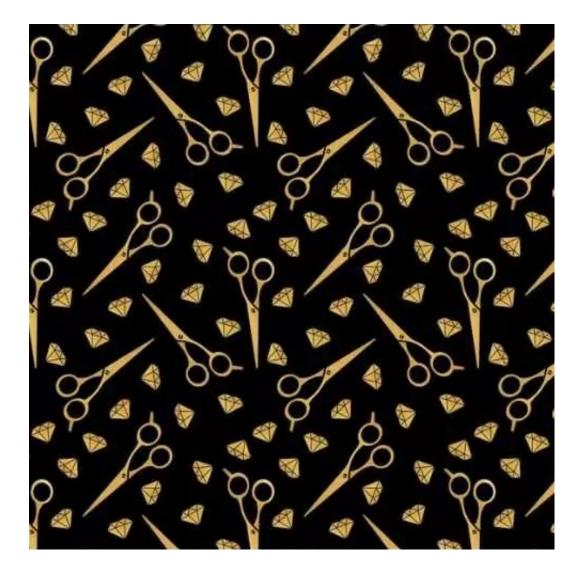

Bench height:

40 cm - 50 cm

Choose from parameter

Bench depth:

30 cm - 40 cm

Choose from parameter

Type of fabric: Choose from parameter

Type of fabric (Photo):

HAMILTON-2817

Product description

**Depth**: 30 cm , 35 cm , 40 cm

**Type of fabric**: HAMILTON-2817 (Photo) , ANDRE-1300 , ANDRE-1301 , ANDRE-1302 , ANDRE-1303 , ANDRE-1304 , ANDRE-1305 , ANDRE-1306 , ANDRE-1307 , ANDRE-1308 , ANDRE-1309 , ANDRE-1310 , ART-DECO-VELVET-01 , ART-DECO-VELVET-02 , ART-DECO-VELVET-03 , ART-DECO-VELVET-04 , ART-DECO-VELVET-05 , ART-DECO-VELVET-06 , ART-DECO-VELVET-07 , ART-DECO-VELVET-08 , ART-DECO-VELVET-09 , ART-DECO-VELVET-10..11 (write a comment in order) , ATOS-111 , ATOS-112 , ATOS-113 , ATOS-114 , ATOS-115 , ATOS-116 , ATOS-117 , ATOS-118 , ATOS-119 , ATOS-120..126 (write a comment in order) , AURORA-2480 , AURORA-2481 , AURORA-2482 , AURORA-2483 , AURORA-2484 , AURORA-2485 , AURORA-2486 , AURORA-2487 , AURORA-2488 , AURORA-2489..2505 (write a comment in order) , BALOO-2071 , BALOO-2072 , BALOO-2073 , BALOO-2074 , BALOO-2076 , BALOO-2077 , BALOO-2078 , BALOO-2079 , BALOO-2081 , BALOO-2082..2089 (write a comment in order) , BLACK-WHITE-VELVET-01 , BLACK-WHITE-VELVET-02 , BLACK-WHITE-VELVET-03 , BLACK-WHITE-VELVET-05 , BLACK-WHITE-VELVET-06 , BLACK-WHITE-VELVET-07 , BLACK-WHITE-VELVET-08 , BLACK-WHITE-VELVET-09 , BLACK-WHITE-VELVET-05 , BLACK-WHITE-VELVET-06 , BLACK-WHITE-VELVET-07 , BLACK-WHITE-VELVET-08 , BLACK-WHITE-VELVET-09 , BLOOM-09 , BLOOM-01 , BLOOM-02 , BLOOM-03 , BLOOM-04 , BLOOM-05 , BLOOM-06 , BLOOM-07 , BLOOM-08 , BLOOM-09 , BLOOM-10 , BRAID-3001 , BRAID-3002 ,