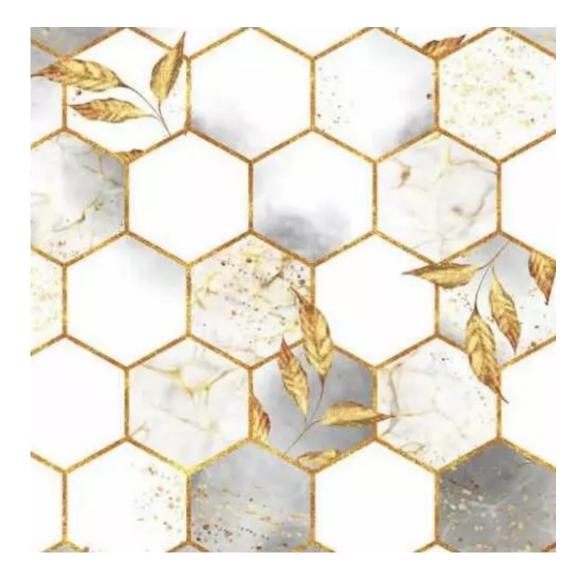

HAMILTON-2817

Product description

**Depth**: 30 cm , 35 cm , 40 cm

**Type of fabric**: HAMILTON-2817 (Photo) , ANDRE-1300 , ANDRE-1301 , ANDRE-1302 , ANDRE-1303 , ANDRE-1304 , ANDRE-1305 , ANDRE-1306 , ANDRE-1307 , ANDRE-1308 , ANDRE-1309 , ANDRE-1310 , ART-DECO-VELVET-01 , ART-DECO-VELVET-02 , ART-DECO-VELVET-03 , ART-DECO-VELVET-04 , ART-DECO-VELVET-05 , ART-DECO-VELVET-06 , ART-DECO-VELVET-07 , ART-DECO-VELVET-08 , ART-DECO-VELVET-09 , ART-DECO-VELVET-10..11 (write a comment in order) , ATOS-111 , ATOS-112 , ATOS-113 , ATOS-114 , ATOS-115 , ATOS-116 , ATOS-117 , ATOS-118 , ATOS-119 , ATOS-120..126 (write a comment in order) , AURORA-2480 , AURORA-2481 , AURORA-2482 , AURORA-2483 , AURORA-2484 , AURORA-2485 , AURORA-2486 , AURORA-2487 , AURORA-2488 , AURORA-2489..2505 (write a comment in order) , BALOO-2071 , BALOO-2072 , BALOO-2073 , BALOO-2074 , BALOO-2076 , BALOO-2077 , BALOO-2078 , BALOO-2079 , BALOO-2081 , BALOO-2082..2089 (write a comment in order) , BLACK-WHITE-VELVET-01 , BLACK-WHITE-VELVET-02 , BLACK-WHITE-VELVET-03 , BLACK-WHITE-VELVET-05 , BLACK-WHITE-VELVET-06 , BLACK-WHITE-VELVET-07 , BLACK-WHITE-VELVET-08 , BLACK-WHITE-VELVET-09 , BLACK-WHITE-VELVET-05 , BLACK-WHITE-VELVET-06 , BLACK-WHITE-VELVET-07 , BLACK-WHITE-VELVET-08 , BLACK-WHITE-VELVET-09 , BLOOM-09 , BLOOM-01 , BLOOM-02 , BLOOM-03 , BLOOM-04 , BLOOM-05 , BLOOM-06 , BLOOM-07 , BLOOM-08 , BLOOM-09 , BLOOM-10 , BRAID-3001 , BRAID-3002 ,