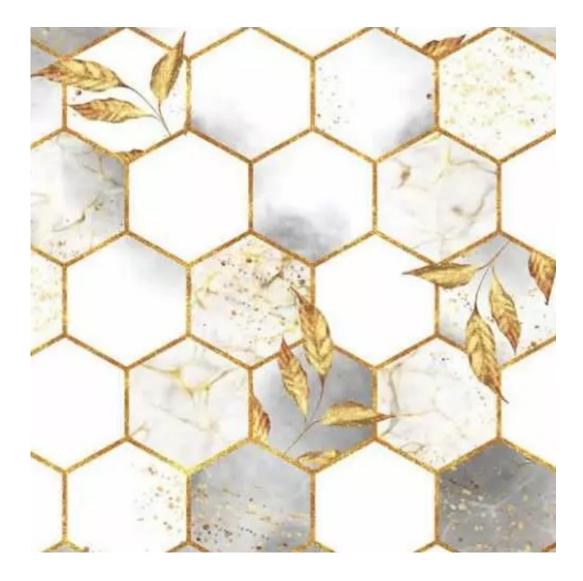

HAMILTON-2816

Product description

**Depth**: 30 cm , 35 cm , 40 cm

**Type of fabric**: HAMILTON-2816 (Photo) , ANDRE-1300 , ANDRE-1301 , ANDRE-1302 , ANDRE-1303 , ANDRE-1304 , ANDRE-1305 , ANDRE-1306 , ANDRE-1307 , ANDRE-1308 , ANDRE-1309 , ANDRE-1310 , ART-DECO-VELVET-01 , ART-DECO-VELVET-02 , ART-DECO-VELVET-03 , ART-DECO-VELVET-04 , ART-DECO-VELVET-05 , ART-DECO-VELVET-06 , ART-DECO-VELVET-07 , ART-DECO-VELVET-08 , ART-DECO-VELVET-09 , ART-DECO-VELVET-10..11 (write a comment in order) , ATOS-111 , ATOS-112 , ATOS-113 , ATOS-114 , ATOS-115 , ATOS-116 , ATOS-117 , ATOS-118 , ATOS-119 , ATOS-120..126 (write a comment in order) , AURORA-2480 , AURORA-2481 , AURORA-2482 , AURORA-2483 , AURORA-2484 , AURORA-2485 , AURORA-2486 , AURORA-2487 , AURORA-2488 , AURORA-2489..2505 (write a comment in order) , BALOO-2071 , BALOO-2072 , BALOO-2073 , BALOO-2074 , BALOO-2076 , BALOO-2077 , BALOO-2078 , BALOO-2079 , BALOO-2081 , BALOO-2082..2089 (write a comment in order) , BLACK-WHITE-VELVET-01 , BLACK-WHITE-VELVET-02 , BLACK-WHITE-VELVET-03 , BLACK-WHITE-VELVET-04 , BLACK-WHITE-VELVET-05 , BLACK-WHITE-VELVET-06 , BLACK-WHITE-VELVET-07 , BLACK-WHITE-VELVET-08 , BLACK-WHITE-VELVET-09 , BLACK-WHITE-VELVET-10..32 (write a comment in order) , BLOOM-01 , BLOOM-02 , BLOOM-03 , BLOOM-04 , BLOOM-05 , BLOOM-06 , BLOOM-07 , BLOOM-08 , BLOOM-09 , BLOOM-10 , BRAID-3001 , BRAID-3002 ,