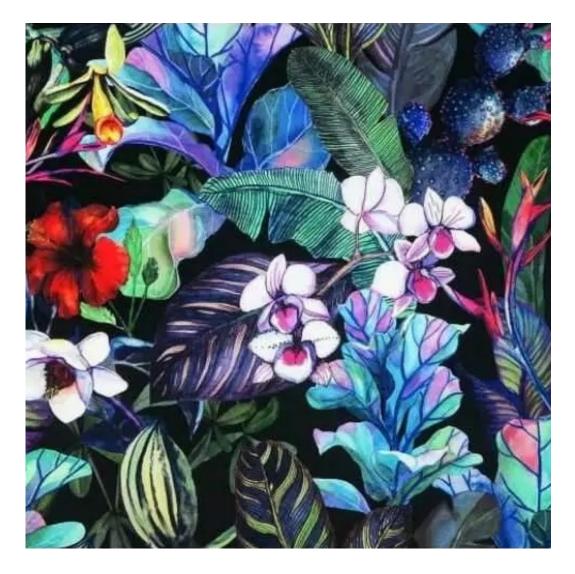

HAMILTON-2816

Product description

**Depth**: 30 cm , 35 cm , 40 cm

**Type of fabric**: HAMILTON-2816 (Photo) , ANDRE-1300 , ANDRE-1301 , ANDRE-1302 , ANDRE-1303 , ANDRE-1304 , ANDRE-1305 , ANDRE-1306 , ANDRE-1307 , ANDRE-1308 , ANDRE-1309 , ANDRE-1310 , ART-DECO-VELVET-01 , ART-DECO-VELVET-02 , ART-DECO-VELVET-03 , ART-DECO-VELVET-04 , ART-DECO-VELVET-05 , ART-DECO-VELVET-06 , ART-DECO-VELVET-07 , ART-DECO-VELVET-08 , ART-DECO-VELVET-09 , ART-DECO-VELVET-10..11 (write a comment in order) , ATOS-111 , ATOS-112 , ATOS-113 , ATOS-114 , ATOS-115 , ATOS-116 , ATOS-117 , ATOS-118 , ATOS-119 , ATOS-120..126 (write a comment in order) , AURORA-2480 , AURORA-2481 , AURORA-2482 , AURORA-2483 , AURORA-2484 , AURORA-2485 , AURORA-2486 , AURORA-2487 , AURORA-2488 , AURORA-2489..2505 (write a comment in order) , BALOO-2071 , BALOO-2072 , BALOO-2073 , BALOO-2074 , BALOO-2076 , BALOO-2077 , BALOO-2078 , BALOO-2079 , BALOO-2081 , BALOO-2082..2089 (write a comment in order) , BLACK-WHITE-VELVET-01 , BLACK-WHITE-VELVET-02 , BLACK-WHITE-VELVET-03 , BLACK-WHITE-VELVET-04 , BLACK-WHITE-VELVET-05 , BLACK-WHITE-VELVET-06 , BLACK-WHITE-VELVET-07 , BLACK-WHITE-VELVET-08 , BLACK-WHITE-VELVET-09 , BLACK-WHITE-VELVET-10..32 (write a comment in order) , BLOOM-01 , BLOOM-02 , BLOOM-03 , BLOOM-04 , BLOOM-05 , BLOOM-06 , BLOOM-07 , BLOOM-08 , BLOOM-09 , BLOOM-10 , BRAID-3001 , BRAID-3002 ,