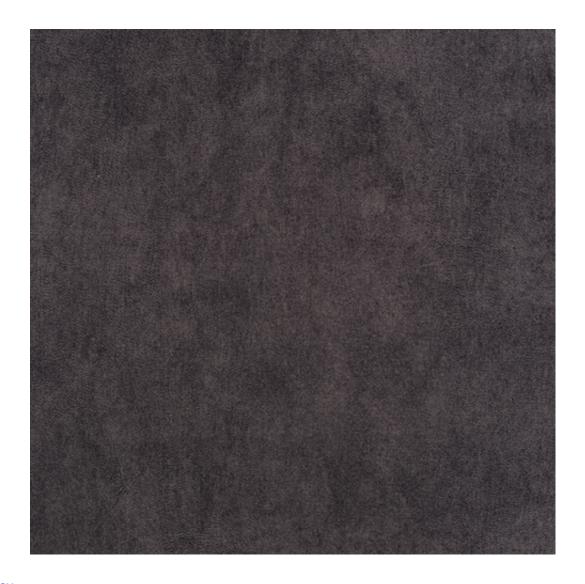

## **Product description**

Upholstered Bench Industrial Style LGM-25 HAMILTON-2812 | Width: 40 cm - 200 cm | Height: 40 cm - 50 cm | Depth: 30 cm - 40 cm |

Technical data

Product-Code:

HAMILTON-2812

Product description

**Depth**: 30 cm , 35 cm , 40 cm

**Type of fabric**: HAMILTON-2812 (Photo) , ANDRE-1300 , ANDRE-1301 , ANDRE-1302 , ANDRE-1303 , ANDRE-1304 , ANDRE-1305 , ANDRE-1306 , ANDRE-1307 , ANDRE-1308 , ANDRE-1309 , ANDRE-1310 , ART-DECO-VELVET-01 , ART-DECO-VELVET-02 , ART-DECO-VELVET-03 , ART-DECO-VELVET-04 , ART-DECO-VELVET-05 , ART-DECO-VELVET-06 , ART-DECO-VELVET-07 , ART-DECO-VELVET-08 , ART-DECO-VELVET-09 , ART-DECO-VELVET-10..11 (write a comment in order) , ATOS-111 , ATOS-112 , ATOS-113 , ATOS-114 , ATOS-115 , ATOS-116 , ATOS-117 , ATOS-118 , ATOS-119 , ATOS-120..126 (write a comment in order) , AURORA-2480 , AURORA-2481 , AURORA-2482 , AURORA-2483 , AURORA-2484 , AURORA-2485 , AURORA-2486 , AURORA-2487 , AURORA-2488 , AURORA-2489..2505 (write a comment in order) , BALOO-2071 , BALOO-2072 , BALOO-2073 , BALOO-2074 , BALOO-2076 , BALOO-2077 , BALOO-2078 , BALOO-2079 , BALOO-2081 , BALOO-2082..2089 (write a comment in order) , BLACK-WHITE-VELVET-01 , BLACK-WHITE-VELVET-02 , BLACK-WHITE-VELVET-03 , BLACK-WHITE-VELVET-05 , BLACK-WHITE-VELVET-06 , BLACK-WHITE-VELVET-07 , BLACK-WHITE-VELVET-08 , BLACK-WHITE-VELVET-09 , BLACK-WHITE-VELVET-05 , BLACK-WHITE-VELVET-06 , BLACK-WHITE-VELVET-07 , BLACK-WHITE-VELVET-08 , BLACK-WHITE-VELVET-09 , BLOOM-09 , BLOOM-01 , BLOOM-02 , BLOOM-03 , BLOOM-04 , BLOOM-05 , BLOOM-06 , BLOOM-07 , BLOOM-08 , BLOOM-09 , BLOOM-10 , BRAID-3001 , BRAID-3002 ,