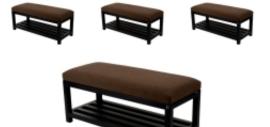

# Upholstered Bench Industrial Style LGM-25 HAMILTON-2812

| Number        | 22369            |  |
|---------------|------------------|--|
| Producer code | LGM-25           |  |
| Manufacturer  | Emra Wood Design |  |

## **Product description**

Upholstered Bench Industrial Style LGM-25 HAMILTON-2812 | Width: 40 cm - 200 cm | Height: 40 cm - 50 cm | Depth: 30 cm - 40 cm |

Technical data

Product-Code:

HAMILTON-2812

Product description

#### Upholstered Bench Industrial Style LGM-25 HAMILTON-2812

- A functional and practical bench for hallway, living room, bedroom, dressing room, bathroom, reception and office
- Some bench models have a practical shelf for shoes
- The frame and upholstery are made of the highest quality materials
- Production of the bench according to customer requirements