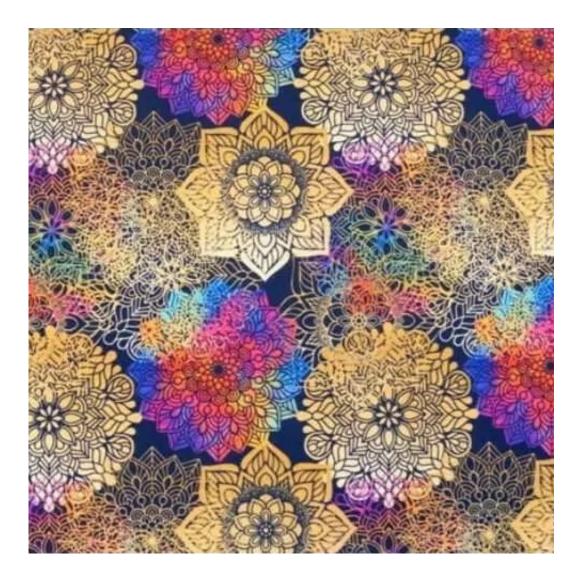

## **Product description**

Upholstered Bench Industrial Style LGM-25 HAMILTON-2812 | Width: 40 cm - 200 cm | Height: 40 cm - 50 cm | Depth: 30 cm - 40 cm |

Technical data

Product-Code:

HAMILTON-2812

Product description

**Depth**: 30 cm , 35 cm , 40 cm

**Type of fabric**: HAMILTON-2812 (Photo) , ANDRE-1300 , ANDRE-1301 , ANDRE-1302 , ANDRE-1303 , ANDRE-1304 , ANDRE-1305 , ANDRE-1306 , ANDRE-1307 , ANDRE-1308 , ANDRE-1309 , ANDRE-1310 , ART-DECO-VELVET-01 , ART-DECO-VELVET-02 , ART-DECO-VELVET-03 , ART-DECO-VELVET-04 , ART-DECO-VELVET-05 , ART-DECO-VELVET-06 , ART-DECO-VELVET-07 , ART-DECO-VELVET-08 , ART-DECO-VELVET-09 , ART-DECO-VELVET-10..11 (write a comment in order) , ATOS-111 , ATOS-112 , ATOS-113 , ATOS-114 , ATOS-115 , ATOS-116 , ATOS-117 , ATOS-118 , ATOS-119 , ATOS-120..126 (write a comment in order) , AURORA-2480 , AURORA-2481 , AURORA-2482 , AURORA-2483 , AURORA-2484 , AURORA-2485 , AURORA-2486 , AURORA-2487 , AURORA-2488 , AURORA-2489..2505 (write a comment in order) , BALOO-2071 , BALOO-2072 , BALOO-2073 , BALOO-2074 , BALOO-2076 , BALOO-2077 , BALOO-2078 , BALOO-2079 , BALOO-2081 , BALOO-2082..2089 (write a comment in order) , BLACK-WHITE-VELVET-01 , BLACK-WHITE-VELVET-02 , BLACK-WHITE-VELVET-03 , BLACK-WHITE-VELVET-05 , BLACK-WHITE-VELVET-06 , BLACK-WHITE-VELVET-07 , BLACK-WHITE-VELVET-08 , BLACK-WHITE-VELVET-09 , BLACK-WHITE-VELVET-05 , BLACK-WHITE-VELVET-06 , BLACK-WHITE-VELVET-07 , BLACK-WHITE-VELVET-08 , BLACK-WHITE-VELVET-09 , BLOOM-09 , BLOOM-01 , BLOOM-02 , BLOOM-03 , BLOOM-04 , BLOOM-05 , BLOOM-06 , BLOOM-07 , BLOOM-08 , BLOOM-09 , BLOOM-10 , BRAID-3001 , BRAID-3002 ,