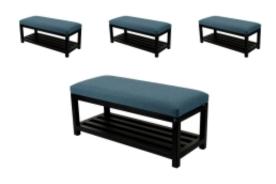

# **Upholstered Bench Industrial Style LGM-25 HAMILTON-2811**

| Number        | 22368            |
|---------------|------------------|
| Producer code | LGM-25           |
| Manufacturer  | Emra Wood Design |

# **Product description**

Upholstered Bench Industrial Style LGM-25 HAMILTON-2811 | Width: 40 cm - 200 cm | Height: 40 cm - 50 cm | Depth: 30 cm - 40 cm |

Technical data

Product-Code:

| LGM-25                  |  |  |  |
|-------------------------|--|--|--|
| Catalogue number:       |  |  |  |
| 22368                   |  |  |  |
| Condition:              |  |  |  |
| New                     |  |  |  |
| Bench width:            |  |  |  |
| 40 cm - 200 cm          |  |  |  |
| Choose from parameter   |  |  |  |
| Bench height:           |  |  |  |
| 40 cm - 50 cm           |  |  |  |
| Choose from parameter   |  |  |  |
| Bench depth:            |  |  |  |
| 30 cm - 40 cm           |  |  |  |
| Choose from parameter   |  |  |  |
| Type of fabric:         |  |  |  |
| Choose from parameter   |  |  |  |
| Type of fabric (Photo): |  |  |  |
| HAMILTON-2811           |  |  |  |
|                         |  |  |  |
|                         |  |  |  |
|                         |  |  |  |
|                         |  |  |  |

### Upholstered Bench Industrial Style LGM-25 HAMILTON-2811

- · A functional and practical bench for hallway, living room, bedroom, dressing room, bathroom, reception and office
- Some bench models have a practical shelf for shoes
- The frame and upholstery are made of the highest quality materials
- Production of the bench according to customer requirements