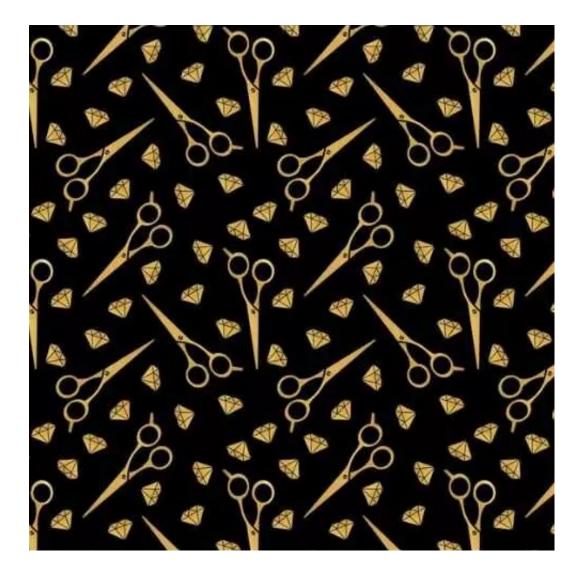

# **Product description**

Upholstered Bench Industrial Style LGM-25 HAMILTON-2811 | Width: 40 cm - 200 cm | Height: 40 cm - 50 cm | Depth: 30 cm - 40 cm |

Technical data

Product-Code:

| LGM-25                  |  |  |  |
|-------------------------|--|--|--|
| Catalogue number:       |  |  |  |
| 22368                   |  |  |  |
| Condition:              |  |  |  |
| New                     |  |  |  |
| Bench width:            |  |  |  |
| 40 cm - 200 cm          |  |  |  |
| Choose from parameter   |  |  |  |
| Bench height:           |  |  |  |
| 40 cm - 50 cm           |  |  |  |
| Choose from parameter   |  |  |  |
| Bench depth:            |  |  |  |
| 30 cm - 40 cm           |  |  |  |
| Choose from parameter   |  |  |  |
| Type of fabric:         |  |  |  |
| Choose from parameter   |  |  |  |
| Type of fabric (Photo): |  |  |  |
| HAMILTON-2811           |  |  |  |
|                         |  |  |  |
|                         |  |  |  |
|                         |  |  |  |
|                         |  |  |  |

**Height**: 40 cm , 45 cm , 50 cm **Depth**: 30 cm , 35 cm , 40 cm

Type of fabric: HAMILTON-2811 (Photo), ANDRE-1300, ANDRE-1301, ANDRE-1302, ANDRE-1303, ANDRE-1304, ANDRE-1305, ANDRE-1306, ANDRE-1307, ANDRE-1308, ANDRE-1309, ANDRE-1310, ART-DECO-VELVET-01, ART-DECO-VELVET-02, ART-DECO-VELVET-03, ART-DECO-VELVET-04, ART-DECO-VELVET-05, ART-DECO-VELVET-06, ART-DECO-VELVET-07, ART-DECO-VELVET-08, ART-DECO-VELVET-09, ART-DECO-VELVET-10...11 (write a comment in order), ATOS-111, ATOS-112, ATOS-113, ATOS-114, ATOS-115, ATOS-116, ATOS-117, ATOS-118, ATOS-119, ATOS-120...126 (write a comment in order), AURORA-2480, AURORA-2481, AURORA-2482, AURORA-2483, AURORA-2484, AURORA-2485, AURORA-2486, AURORA-2487, AURORA-2488, AURORA-2489...2505 (write a comment in order), BALOO-2071, BALOO-2072, BALOO-2073, BALOO-2074, BALOO-2076, BALOO-2077, BALOO-2078, BALOO-2079, BALOO-2081, BALOO-2082...2089 (write a comment in order), BLACK-WHITE-VELVET-01, BLACK-WHITE-VELVET-02, BLACK-WHITE-VELVET-03, BLACK-WHITE-VELVET-04, BLACK-WHITE-VELVET-05, BLACK-WHITE-VELVET-06, BLACK-WHITE-VELVET-07, BLACK-WHITE-VELVET-08, BLACK-WHITE-VELVET-09, BLACK-WHITE-VELVET-09, BLOOM-02, BLOOM-03, BLOOM-04, BLOOM-05, BLOOM-06, BLOOM-07, BLOOM-08, BLOOM-09, BLOOM-10, BRAID-3001, BRAID-3002,