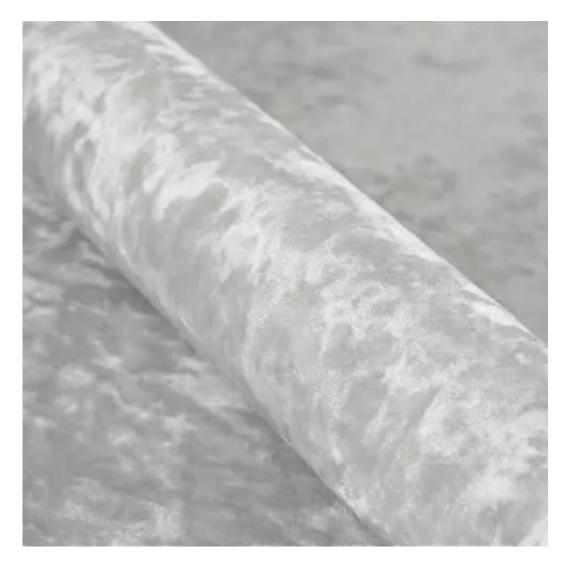

# **Product description**

Upholstered Bench Industrial Style LGM-25 HAMILTON-2811 | Width: 40 cm - 200 cm | Height: 40 cm - 50 cm | Depth: 30 cm - 40 cm |

Technical data

Product-Code:

| LGM-25                  |  |  |  |
|-------------------------|--|--|--|
| Catalogue number:       |  |  |  |
| 22368                   |  |  |  |
| Condition:              |  |  |  |
| New                     |  |  |  |
| Bench width:            |  |  |  |
| 40 cm - 200 cm          |  |  |  |
| Choose from parameter   |  |  |  |
| Bench height:           |  |  |  |
| 40 cm - 50 cm           |  |  |  |
| Choose from parameter   |  |  |  |
| Bench depth:            |  |  |  |
| 30 cm - 40 cm           |  |  |  |
| Choose from parameter   |  |  |  |
| Type of fabric:         |  |  |  |
| Choose from parameter   |  |  |  |
| Type of fabric (Photo): |  |  |  |
| HAMILTON-2811           |  |  |  |
|                         |  |  |  |
|                         |  |  |  |
|                         |  |  |  |
|                         |  |  |  |

**Height**: 40 cm , 45 cm , 50 cm **Depth**: 30 cm , 35 cm , 40 cm

Type of fabric: HAMILTON-2811 (Photo), ANDRE-1300, ANDRE-1301, ANDRE-1302, ANDRE-1303, ANDRE-1304, ANDRE-1305, ANDRE-1306, ANDRE-1307, ANDRE-1308, ANDRE-1309, ANDRE-1310, ART-DECO-VELVET-01, ART-DECO-VELVET-02, ART-DECO-VELVET-03, ART-DECO-VELVET-04, ART-DECO-VELVET-05, ART-DECO-VELVET-06, ART-DECO-VELVET-07, ART-DECO-VELVET-08, ART-DECO-VELVET-09, ART-DECO-VELVET-10...11 (write a comment in order), ATOS-111, ATOS-112, ATOS-113, ATOS-114, ATOS-115, ATOS-116, ATOS-117, ATOS-118, ATOS-119, ATOS-120...126 (write a comment in order), AURORA-2480, AURORA-2481, AURORA-2482, AURORA-2483, AURORA-2484, AURORA-2485, AURORA-2486, AURORA-2487, AURORA-2488, AURORA-2489...2505 (write a comment in order), BALOO-2071, BALOO-2072, BALOO-2073, BALOO-2074, BALOO-2076, BALOO-2077, BALOO-2078, BALOO-2079, BALOO-2081, BALOO-2082...2089 (write a comment in order), BLACK-WHITE-VELVET-01, BLACK-WHITE-VELVET-02, BLACK-WHITE-VELVET-03, BLACK-WHITE-VELVET-04, BLACK-WHITE-VELVET-05, BLACK-WHITE-VELVET-06, BLACK-WHITE-VELVET-07, BLACK-WHITE-VELVET-08, BLACK-WHITE-VELVET-09, BLACK-WHITE-VELVET-09, BLOOM-02, BLOOM-03, BLOOM-04, BLOOM-05, BLOOM-06, BLOOM-07, BLOOM-08, BLOOM-09, BLOOM-10, BRAID-3001, BRAID-3002,