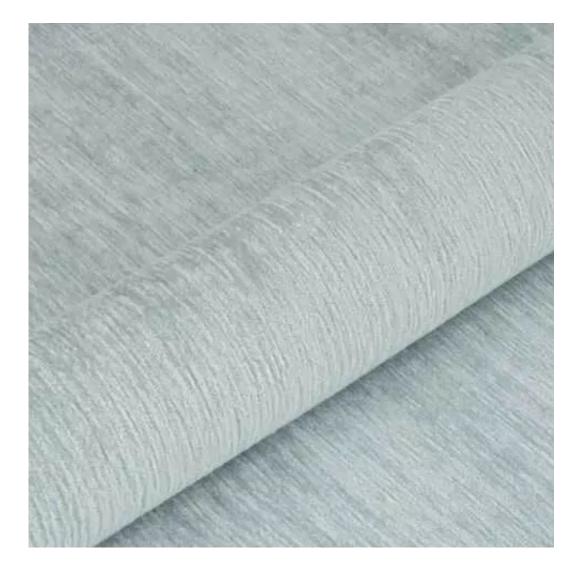

# **Product description**

Upholstered Bench Industrial Style LGM-25 HAMILTON-2811 | Width: 40 cm - 200 cm | Height: 40 cm - 50 cm | Depth: 30 cm - 40 cm |

Technical data

Product-Code:

| LGM-25                  |  |  |  |
|-------------------------|--|--|--|
| Catalogue number:       |  |  |  |
| 22368                   |  |  |  |
| Condition:              |  |  |  |
| New                     |  |  |  |
| Bench width:            |  |  |  |
| 40 cm - 200 cm          |  |  |  |
| Choose from parameter   |  |  |  |
| Bench height:           |  |  |  |
| 40 cm - 50 cm           |  |  |  |
| Choose from parameter   |  |  |  |
| Bench depth:            |  |  |  |
| 30 cm - 40 cm           |  |  |  |
| Choose from parameter   |  |  |  |
| Type of fabric:         |  |  |  |
| Choose from parameter   |  |  |  |
| Type of fabric (Photo): |  |  |  |
| HAMILTON-2811           |  |  |  |
|                         |  |  |  |
|                         |  |  |  |
|                         |  |  |  |
|                         |  |  |  |

**Height**: 40 cm , 45 cm , 50 cm **Depth**: 30 cm , 35 cm , 40 cm

Type of fabric: HAMILTON-2811 (Photo), ANDRE-1300, ANDRE-1301, ANDRE-1302, ANDRE-1303, ANDRE-1304, ANDRE-1305, ANDRE-1306, ANDRE-1307, ANDRE-1308, ANDRE-1309, ANDRE-1310, ART-DECO-VELVET-01, ART-DECO-VELVET-02, ART-DECO-VELVET-03, ART-DECO-VELVET-04, ART-DECO-VELVET-05, ART-DECO-VELVET-06, ART-DECO-VELVET-07, ART-DECO-VELVET-08, ART-DECO-VELVET-09, ART-DECO-VELVET-10...11 (write a comment in order), ATOS-111, ATOS-112, ATOS-113, ATOS-114, ATOS-115, ATOS-116, ATOS-117, ATOS-118, ATOS-119, ATOS-120...126 (write a comment in order), AURORA-2480, AURORA-2481, AURORA-2482, AURORA-2483, AURORA-2484, AURORA-2485, AURORA-2486, AURORA-2487, AURORA-2488, AURORA-2489...2505 (write a comment in order), BALOO-2071, BALOO-2072, BALOO-2073, BALOO-2074, BALOO-2076, BALOO-2077, BALOO-2078, BALOO-2079, BALOO-2081, BALOO-2082...2089 (write a comment in order), BLACK-WHITE-VELVET-01, BLACK-WHITE-VELVET-02, BLACK-WHITE-VELVET-03, BLACK-WHITE-VELVET-04, BLACK-WHITE-VELVET-05, BLACK-WHITE-VELVET-06, BLACK-WHITE-VELVET-07, BLACK-WHITE-VELVET-08, BLACK-WHITE-VELVET-09, BLACK-WHITE-VELVET-09, BLOOM-02, BLOOM-03, BLOOM-04, BLOOM-05, BLOOM-06, BLOOM-07, BLOOM-08, BLOOM-09, BLOOM-10, BRAID-3001, BRAID-3002,