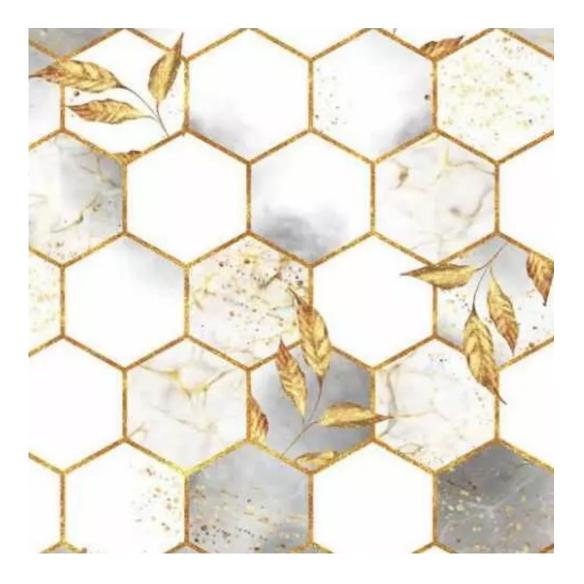

# **Product description**

Upholstered Bench Industrial Style LGM-25 HAMILTON-2811 | Width: 40 cm - 200 cm | Height: 40 cm - 50 cm | Depth: 30 cm - 40 cm |

Technical data

Product-Code:

| LGM-25                  |  |  |  |
|-------------------------|--|--|--|
| Catalogue number:       |  |  |  |
| 22368                   |  |  |  |
| Condition:              |  |  |  |
| New                     |  |  |  |
| Bench width:            |  |  |  |
| 40 cm - 200 cm          |  |  |  |
| Choose from parameter   |  |  |  |
| Bench height:           |  |  |  |
| 40 cm - 50 cm           |  |  |  |
| Choose from parameter   |  |  |  |
| Bench depth:            |  |  |  |
| 30 cm - 40 cm           |  |  |  |
| Choose from parameter   |  |  |  |
| Type of fabric:         |  |  |  |
| Choose from parameter   |  |  |  |
| Type of fabric (Photo): |  |  |  |
| HAMILTON-2811           |  |  |  |
|                         |  |  |  |
|                         |  |  |  |
|                         |  |  |  |
|                         |  |  |  |

FLORENCE-ECO-LEATHER

FLOWER-VELVET

FUSHION-ECO-LEATHER

GEODY

**HAMILTON** 

**HEXAGON-VELVET** 

HOLD-ME

**HUSK-VELVET** 