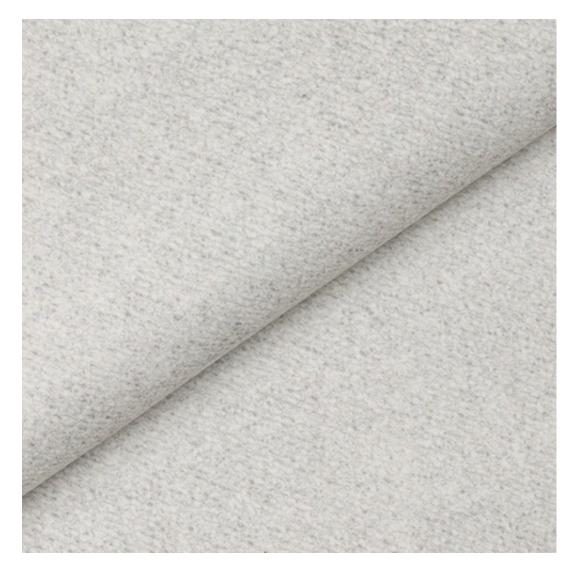

# **Product description**

Upholstered Bench Industrial Style LGM-25 HAMILTON-2811 | Width: 40 cm - 200 cm | Height: 40 cm - 50 cm | Depth: 30 cm - 40 cm |

Technical data

Product-Code:

| LGM-25                  |  |  |  |
|-------------------------|--|--|--|
| Catalogue number:       |  |  |  |
| 22368                   |  |  |  |
| Condition:              |  |  |  |
| New                     |  |  |  |
| Bench width:            |  |  |  |
| 40 cm - 200 cm          |  |  |  |
| Choose from parameter   |  |  |  |
| Bench height:           |  |  |  |
| 40 cm - 50 cm           |  |  |  |
| Choose from parameter   |  |  |  |
| Bench depth:            |  |  |  |
| 30 cm - 40 cm           |  |  |  |
| Choose from parameter   |  |  |  |
| Type of fabric:         |  |  |  |
| Choose from parameter   |  |  |  |
| Type of fabric (Photo): |  |  |  |
| HAMILTON-2811           |  |  |  |
|                         |  |  |  |
|                         |  |  |  |
|                         |  |  |  |
|                         |  |  |  |

FLORENCE-ECO-LEATHER

FLOWER-VELVET

FUSHION-ECO-LEATHER

GEODY

**HAMILTON** 

**HEXAGON-VELVET** 

HOLD-ME

**HUSK-VELVET** 