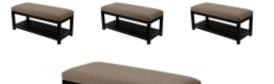

# Upholstered Bench Industrial Style LGM-25 HAMILTON-2808

| Number        | 22374            |  |
|---------------|------------------|--|
| Producer code | LGM-25           |  |
| Manufacturer  | Emra Wood Design |  |

## **Product description**

Upholstered Bench Industrial Style LGM-25 HAMILTON-2808 | Width: 40 cm - 200 cm | Height: 40 cm - 50 cm | Depth: 30 cm - 40 cm |

Technical data

Product-Code:

#### Upholstered Bench Industrial Style LGM-25 HAMILTON-2808

- A functional and practical bench for hallway, living room, bedroom, dressing room, bathroom, reception and office
- Some bench models have a practical shelf for shoes
- The frame and upholstery are made of the highest quality materials
- Production of the bench according to customer requirements

Product features

- Very high-quality and precise workmanship directly from the manufacturer
- The bench features an interchangeable seat to adapt the product to the future appearance of the room
- The bench does not require self-assembly and is delivered to the customer in its entirety
- Take a look at our fabric palette for more options
- We are at your disposal if you have any questions about the product
- By purchasing a product, you are buying a non-prefabricated item made according to specifications (selection of color, upholstery, materials, etc.)