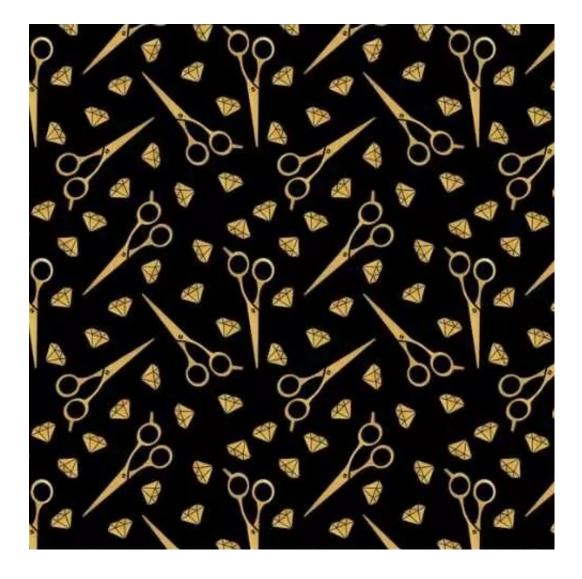

Bench height:

40 cm - 50 cm

Choose from parameter

Bench depth:

30 cm - 40 cm

Choose from parameter

Type of fabric: Choose from parameter

Type of fabric (Photo):

HAMILTON-2808

Product description