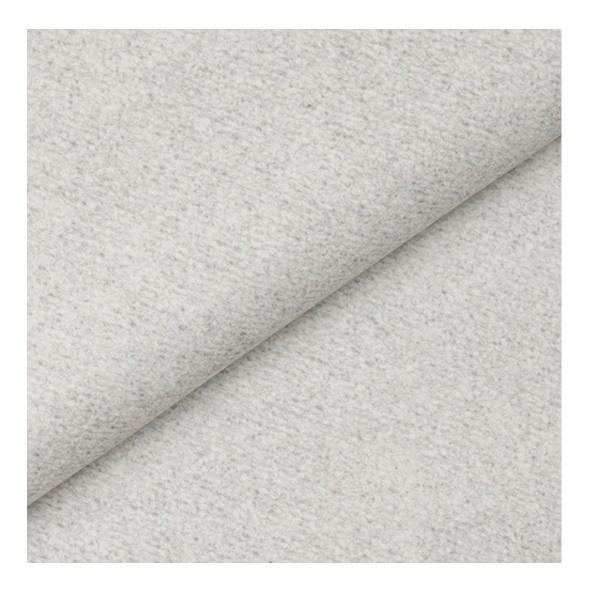

Bench height:

40 cm - 50 cm

Choose from parameter

Bench depth:

30 cm - 40 cm

Choose from parameter

Type of fabric: Choose from parameter

Type of fabric (Photo):

HAMILTON-2808

Product description

**Depth**: 30 cm , 35 cm , 40 cm

**Type of fabric**: HAMILTON-2808 (Photo) , ANDRE-1300 , ANDRE-1301 , ANDRE-1302 , ANDRE-1303 , ANDRE-1304 , ANDRE-1305 , ANDRE-1306 , ANDRE-1307 , ANDRE-1308 , ANDRE-1309 , ANDRE-1310 , ART-DECO-VELVET-01 , ART-DECO-VELVET-02 , ART-DECO-VELVET-03 , ART-DECO-VELVET-04 , ART-DECO-VELVET-05 , ART-DECO-VELVET-06 , ART-DECO-VELVET-07 , ART-DECO-VELVET-08 , ART-DECO-VELVET-09 , ART-DECO-VELVET-10..11 (write a comment in order) , ATOS-111 , ATOS-112 , ATOS-113 , ATOS-114 , ATOS-115 , ATOS-116 , ATOS-117 , ATOS-118 , ATOS-119 , ATOS-120..126 (write a comment in order) , AURORA-2480 , AURORA-2481 , AURORA-2482 , AURORA-2483 , AURORA-2484 , AURORA-2485 , AURORA-2486 , AURORA-2487 , AURORA-2488 , AURORA-2489..2505 (write a comment in order) , BALOO-2071 , BALOO-2072 , BALOO-2073 , BALOO-2074 , BALOO-2076 , BALOO-2077 , BALOO-2078 , BALOO-2079 , BALOO-2081 , BALOO-2082..2089 (write a comment in order) , BLACK-WHITE-VELVET-01 , BLACK-WHITE-VELVET-02 , BLACK-WHITE-VELVET-03 , BLACK-WHITE-VELVET-04 , BLACK-WHITE-VELVET-05 , BLACK-WHITE-VELVET-06 , BLACK-WHITE-VELVET-07 , BLACK-WHITE-VELVET-08 , BLACK-WHITE-VELVET-09 , BLACK-WHITE-VELVET-10..32 (write a comment in order) , BLOOM-01 , BLOOM-02 , BLOOM-03 , BLOOM-04 , BLOOM-05 , BLOOM-06 , BLOOM-07 , BLOOM-08 , BLOOM-09 , BLOOM-10 , BRAID-3001 , BRAID-3002 ,