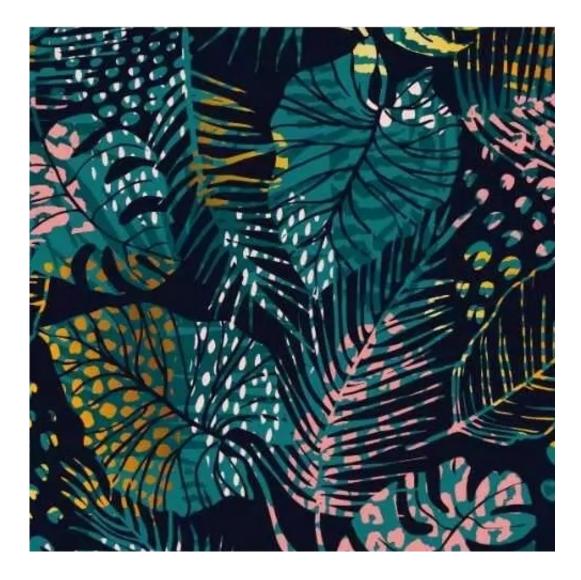

## **Product description**

Upholstered Bench Industrial Style LGM-25 HAMILTON-2808 | Width: 40 cm - 200 cm | Height: 40 cm - 50 cm | Depth: 30 cm - 40 cm |

Technical data

Product-Code:

HAMILTON-2808

Product description

**Depth**: 30 cm , 35 cm , 40 cm

**Type of fabric**: HAMILTON-2808 (Photo) , ANDRE-1300 , ANDRE-1301 , ANDRE-1302 , ANDRE-1303 , ANDRE-1304 , ANDRE-1305 , ANDRE-1306 , ANDRE-1307 , ANDRE-1308 , ANDRE-1309 , ANDRE-1310 , ART-DECO-VELVET-01 , ART-DECO-VELVET-02 , ART-DECO-VELVET-03 , ART-DECO-VELVET-04 , ART-DECO-VELVET-05 , ART-DECO-VELVET-06 , ART-DECO-VELVET-07 , ART-DECO-VELVET-08 , ART-DECO-VELVET-09 , ART-DECO-VELVET-10..11 (write a comment in order) , ATOS-111 , ATOS-112 , ATOS-113 , ATOS-114 , ATOS-115 , ATOS-116 , ATOS-117 , ATOS-118 , ATOS-119 , ATOS-120..126 (write a comment in order) , AURORA-2480 , AURORA-2481 , AURORA-2482 , AURORA-2483 , AURORA-2484 , AURORA-2485 , AURORA-2486 , AURORA-2487 , AURORA-2488 , AURORA-2489..2505 (write a comment in order) , BALOO-2071 , BALOO-2072 , BALOO-2073 , BALOO-2074 , BALOO-2076 , BALOO-2077 , BALOO-2078 , BALOO-2079 , BALOO-2081 , BALOO-2082..2089 (write a comment in order) , BLACK-WHITE-VELVET-01 , BLACK-WHITE-VELVET-02 , BLACK-WHITE-VELVET-03 , BLACK-WHITE-VELVET-04 , BLACK-WHITE-VELVET-05 , BLACK-WHITE-VELVET-06 , BLACK-WHITE-VELVET-07 , BLACK-WHITE-VELVET-08 , BLACK-WHITE-VELVET-09 , BLACK-WHITE-VELVET-10..32 (write a comment in order) , BLOOM-01 , BLOOM-02 , BLOOM-03 , BLOOM-04 , BLOOM-05 , BLOOM-06 , BLOOM-07 , BLOOM-08 , BLOOM-09 , BLOOM-10 , BRAID-3001 , BRAID-3002 ,