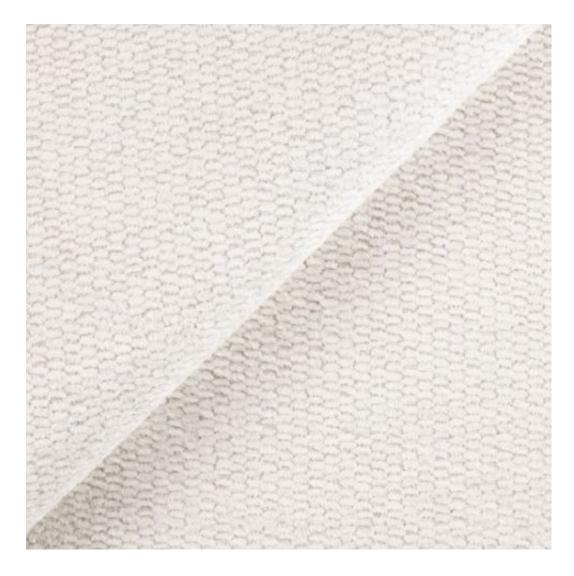

# **Product description**

Upholstered Bench Industrial Style LGM-25 HAMILTON-2807 | Width: 40 cm - 200 cm | Height: 40 cm - 50 cm | Depth: 30 cm - 40 cm |

Technical data

Product-Code:

| LGM-25                  |  |  |
|-------------------------|--|--|
| Catalogue number:       |  |  |
| 22367                   |  |  |
| Condition:              |  |  |
| New                     |  |  |
| Bench width:            |  |  |
| 40 cm - 200 cm          |  |  |
| Choose from parameter   |  |  |
| Bench height:           |  |  |
| 40 cm - 50 cm           |  |  |
| Choose from parameter   |  |  |
| Bench depth:            |  |  |
| 30 cm - 40 cm           |  |  |
| Choose from parameter   |  |  |
| Type of fabric:         |  |  |
| Choose from parameter   |  |  |
| Type of fabric (Photo): |  |  |
| HAMILTON-2807           |  |  |
|                         |  |  |
|                         |  |  |
|                         |  |  |

**Height**: 40 cm , 45 cm , 50 cm **Depth**: 30 cm , 35 cm , 40 cm

Type of fabric: HAMILTON-2807 (Photo), ANDRE-1300, ANDRE-1301, ANDRE-1302, ANDRE-1303, ANDRE-1304, ANDRE-1305, ANDRE-1306, ANDRE-1307, ANDRE-1308, ANDRE-1309, ANDRE-1310, ART-DECO-VELVET-01, ART-DECO-VELVET-02, ART-DECO-VELVET-03, ART-DECO-VELVET-04, ART-DECO-VELVET-05, ART-DECO-VELVET-06, ART-DECO-VELVET-07, ART-DECO-VELVET-08, ART-DECO-VELVET-09, ART-DECO-VELVET-10...11 (write a comment in order), ATOS-111, ATOS-112, ATOS-113, ATOS-114, ATOS-115, ATOS-116, ATOS-117, ATOS-118, ATOS-119, ATOS-120...126 (write a comment in order), AURORA-2480, AURORA-2481, AURORA-2482, AURORA-2483, AURORA-2484, AURORA-2485, AURORA-2486, AURORA-2487, AURORA-2488, AURORA-2489...2505 (write a comment in order), BALOO-2071, BALOO-2072, BALOO-2073, BALOO-2074, BALOO-2076, BALOO-2077, BALOO-2078, BALOO-2079, BALOO-2081, BALOO-2082...2089 (write a comment in order), BLACK-WHITE-VELVET-01, BLACK-WHITE-VELVET-02, BLACK-WHITE-VELVET-03, BLACK-WHITE-VELVET-04, BLACK-WHITE-VELVET-05, BLACK-WHITE-VELVET-06, BLACK-WHITE-VELVET-07, BLACK-WHITE-VELVET-08, BLACK-WHITE-VELVET-09, BLACK-WHITE-VELVET-09, BLOOM-01, BLOOM-02, BLOOM-03, BLOOM-04, BLOOM-05, BLOOM-06, BLOOM-07, BLOOM-08, BLOOM-09, BLOOM-10, BRAID-3001, BRAID-3002,