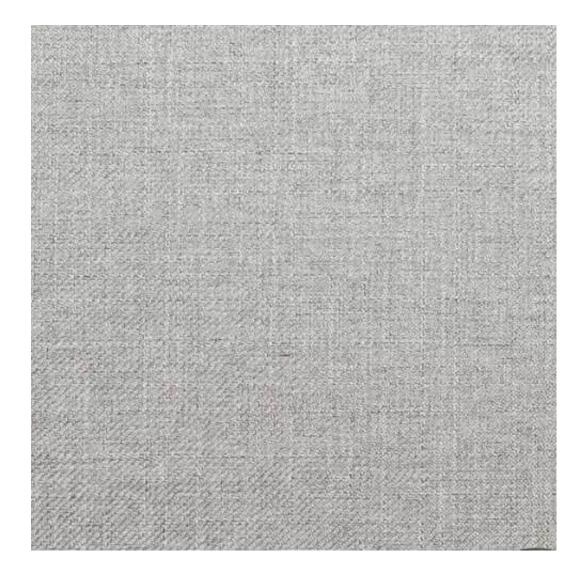

# **Product description**

Upholstered Bench Industrial Style LGM-25 HAMILTON-2807 | Width: 40 cm - 200 cm | Height: 40 cm - 50 cm | Depth: 30 cm - 40 cm |

Technical data

Product-Code:

| LGM-25                  |  |  |
|-------------------------|--|--|
| Catalogue number:       |  |  |
| 22367                   |  |  |
| Condition:              |  |  |
| New                     |  |  |
| Bench width:            |  |  |
| 40 cm - 200 cm          |  |  |
| Choose from parameter   |  |  |
| Bench height:           |  |  |
| 40 cm - 50 cm           |  |  |
| Choose from parameter   |  |  |
| Bench depth:            |  |  |
| 30 cm - 40 cm           |  |  |
| Choose from parameter   |  |  |
| Type of fabric:         |  |  |
| Choose from parameter   |  |  |
| Type of fabric (Photo): |  |  |
| HAMILTON-2807           |  |  |
|                         |  |  |
|                         |  |  |
|                         |  |  |

**Height**: 40 cm , 45 cm , 50 cm **Depth**: 30 cm , 35 cm , 40 cm

Type of fabric: HAMILTON-2807 (Photo), ANDRE-1300, ANDRE-1301, ANDRE-1302, ANDRE-1303, ANDRE-1304, ANDRE-1305, ANDRE-1306, ANDRE-1307, ANDRE-1308, ANDRE-1309, ANDRE-1310, ART-DECO-VELVET-01, ART-DECO-VELVET-02, ART-DECO-VELVET-03, ART-DECO-VELVET-04, ART-DECO-VELVET-05, ART-DECO-VELVET-06, ART-DECO-VELVET-07, ART-DECO-VELVET-08, ART-DECO-VELVET-09, ART-DECO-VELVET-10...11 (write a comment in order), ATOS-111, ATOS-112, ATOS-113, ATOS-114, ATOS-115, ATOS-116, ATOS-117, ATOS-118, ATOS-119, ATOS-120...126 (write a comment in order), AURORA-2480, AURORA-2481, AURORA-2482, AURORA-2483, AURORA-2484, AURORA-2485, AURORA-2486, AURORA-2487, AURORA-2488, AURORA-2489...2505 (write a comment in order), BALOO-2071, BALOO-2072, BALOO-2073, BALOO-2074, BALOO-2076, BALOO-2077, BALOO-2078, BALOO-2079, BALOO-2081, BALOO-2082...2089 (write a comment in order), BLACK-WHITE-VELVET-01, BLACK-WHITE-VELVET-02, BLACK-WHITE-VELVET-03, BLACK-WHITE-VELVET-04, BLACK-WHITE-VELVET-05, BLACK-WHITE-VELVET-06, BLACK-WHITE-VELVET-07, BLACK-WHITE-VELVET-08, BLACK-WHITE-VELVET-09, BLACK-WHITE-VELVET-09, BLOOM-01, BLOOM-02, BLOOM-03, BLOOM-04, BLOOM-05, BLOOM-06, BLOOM-07, BLOOM-08, BLOOM-09, BLOOM-10, BRAID-3001, BRAID-3002,