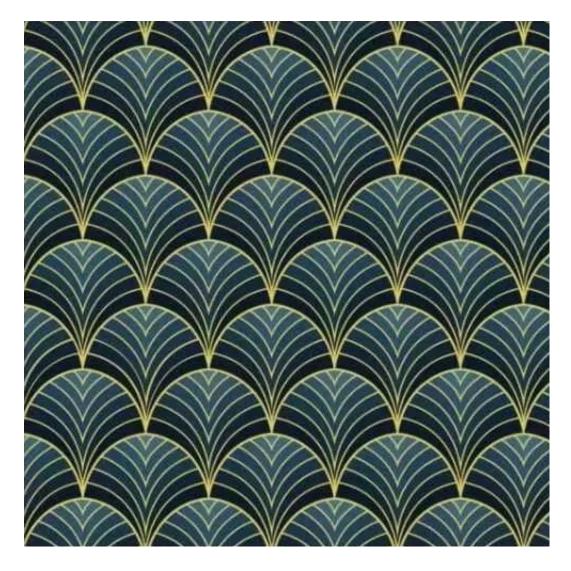

# **Product description**

Upholstered Bench Industrial Style LGM-25 HAMILTON-2807 | Width: 40 cm - 200 cm | Height: 40 cm - 50 cm | Depth: 30 cm - 40 cm |

Technical data

Product-Code:

| LGM-25                  |  |  |
|-------------------------|--|--|
| Catalogue number:       |  |  |
| 22367                   |  |  |
| Condition:              |  |  |
| New                     |  |  |
| Bench width:            |  |  |
| 40 cm - 200 cm          |  |  |
| Choose from parameter   |  |  |
| Bench height:           |  |  |
| 40 cm - 50 cm           |  |  |
| Choose from parameter   |  |  |
| Bench depth:            |  |  |
| 30 cm - 40 cm           |  |  |
| Choose from parameter   |  |  |
| Type of fabric:         |  |  |
| Choose from parameter   |  |  |
| Type of fabric (Photo): |  |  |
| HAMILTON-2807           |  |  |
|                         |  |  |
|                         |  |  |
|                         |  |  |

**Height**: 40 cm , 45 cm , 50 cm **Depth**: 30 cm , 35 cm , 40 cm

Type of fabric: HAMILTON-2807 (Photo), ANDRE-1300, ANDRE-1301, ANDRE-1302, ANDRE-1303, ANDRE-1304, ANDRE-1305, ANDRE-1306, ANDRE-1307, ANDRE-1308, ANDRE-1309, ANDRE-1310, ART-DECO-VELVET-01, ART-DECO-VELVET-02, ART-DECO-VELVET-03, ART-DECO-VELVET-04, ART-DECO-VELVET-05, ART-DECO-VELVET-06, ART-DECO-VELVET-07, ART-DECO-VELVET-08, ART-DECO-VELVET-09, ART-DECO-VELVET-10...11 (write a comment in order), ATOS-111, ATOS-112, ATOS-113, ATOS-114, ATOS-115, ATOS-116, ATOS-117, ATOS-118, ATOS-119, ATOS-120...126 (write a comment in order), AURORA-2480, AURORA-2481, AURORA-2482, AURORA-2483, AURORA-2484, AURORA-2485, AURORA-2486, AURORA-2487, AURORA-2488, AURORA-2489...2505 (write a comment in order), BALOO-2071, BALOO-2072, BALOO-2073, BALOO-2074, BALOO-2076, BALOO-2077, BALOO-2078, BALOO-2079, BALOO-2081, BALOO-2082...2089 (write a comment in order), BLACK-WHITE-VELVET-01, BLACK-WHITE-VELVET-02, BLACK-WHITE-VELVET-03, BLACK-WHITE-VELVET-04, BLACK-WHITE-VELVET-05, BLACK-WHITE-VELVET-06, BLACK-WHITE-VELVET-07, BLACK-WHITE-VELVET-08, BLACK-WHITE-VELVET-09, BLACK-WHITE-VELVET-09, BLOOM-01, BLOOM-02, BLOOM-03, BLOOM-04, BLOOM-05, BLOOM-06, BLOOM-07, BLOOM-08, BLOOM-09, BLOOM-10, BRAID-3001, BRAID-3002,