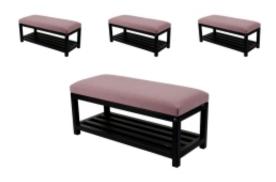

# **Upholstered Bench Industrial Style LGM-25 HAMILTON-2807**

| Number        | 22367            |
|---------------|------------------|
| Producer code | LGM-25           |
| Manufacturer  | Emra Wood Design |

# **Product description**

Upholstered Bench Industrial Style LGM-25 HAMILTON-2807 | Width: 40 cm - 200 cm | Height: 40 cm - 50 cm | Depth: 30 cm - 40 cm |

Technical data

Product-Code:

| LGM-25                  |  |  |
|-------------------------|--|--|
| Catalogue number:       |  |  |
| 22367                   |  |  |
| Condition:              |  |  |
| New                     |  |  |
| Bench width:            |  |  |
| 40 cm - 200 cm          |  |  |
| Choose from parameter   |  |  |
| Bench height:           |  |  |
| 40 cm - 50 cm           |  |  |
| Choose from parameter   |  |  |
| Bench depth:            |  |  |
| 30 cm - 40 cm           |  |  |
| Choose from parameter   |  |  |
| Type of fabric:         |  |  |
| Choose from parameter   |  |  |
| Type of fabric (Photo): |  |  |
| HAMILTON-2807           |  |  |
|                         |  |  |
|                         |  |  |
|                         |  |  |

## Upholstered Bench Industrial Style LGM-25 HAMILTON-2807

- · A functional and practical bench for hallway, living room, bedroom, dressing room, bathroom, reception and office
- Some bench models have a practical shelf for shoes
- The frame and upholstery are made of the highest quality materials
- Production of the bench according to customer requirements