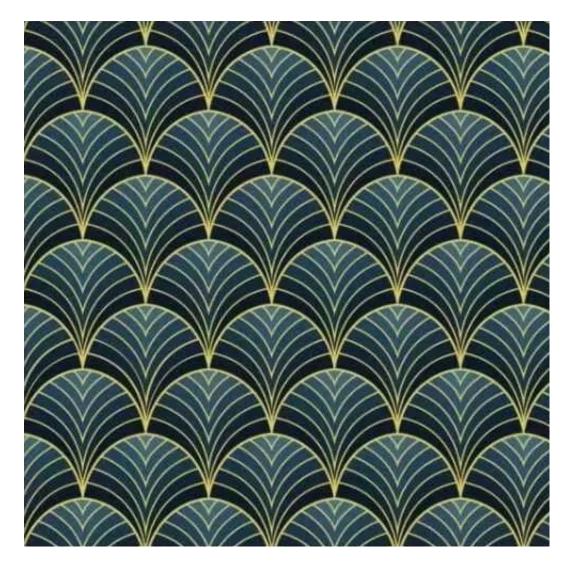

# **Product description**

Upholstered Bench Industrial Style LGM-25 HAMILTON-2805 | Width: 40 cm - 200 cm | Height: 40 cm - 50 cm | Depth: 30 cm - 40 cm |

Technical data

Product-Code:

| LGM-25                  |  |
|-------------------------|--|
| Catalogue number:       |  |
| 22366                   |  |
| Condition:              |  |
| New                     |  |
| Bench width:            |  |
| 40 cm - 200 cm          |  |
| Choose from parameter   |  |
| Bench height:           |  |
| 40 cm - 50 cm           |  |
| Choose from parameter   |  |
| Bench depth:            |  |
| 30 cm - 40 cm           |  |
| Choose from parameter   |  |
| Type of fabric:         |  |
| Choose from parameter   |  |
| Type of fabric (Photo): |  |
| HAMILTON-2805           |  |
|                         |  |
|                         |  |
|                         |  |

FLORENCE-ECO-LEATHER

FLOWER-VELVET

FUSHION-ECO-LEATHER

GEODY

**HAMILTON** 

**HEXAGON-VELVET** 

HOLD-ME

**HUSK-VELVET** 