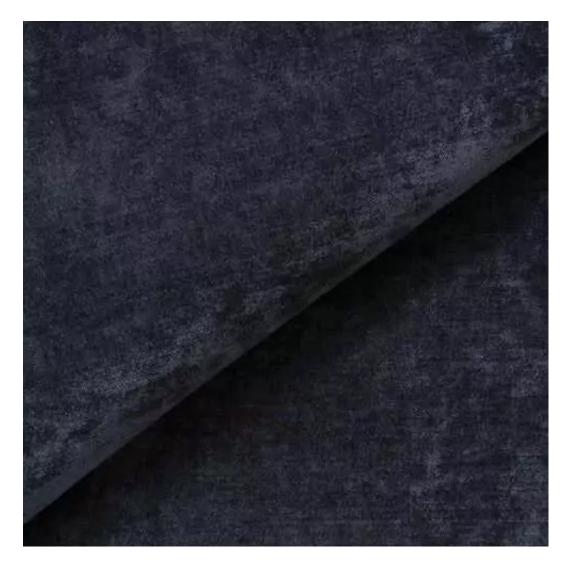

# **Product description**

Upholstered Bench Industrial Style LGM-25 HAMILTON-2805 | Width: 40 cm - 200 cm | Height: 40 cm - 50 cm | Depth: 30 cm - 40 cm |

Technical data

Product-Code:

| LGM-25                  |  |
|-------------------------|--|
| Catalogue number:       |  |
| 22366                   |  |
| Condition:              |  |
| New                     |  |
| Bench width:            |  |
| 40 cm - 200 cm          |  |
| Choose from parameter   |  |
| Bench height:           |  |
| 40 cm - 50 cm           |  |
| Choose from parameter   |  |
| Bench depth:            |  |
| 30 cm - 40 cm           |  |
| Choose from parameter   |  |
| Type of fabric:         |  |
| Choose from parameter   |  |
| Type of fabric (Photo): |  |
| HAMILTON-2805           |  |
|                         |  |
|                         |  |
|                         |  |

FLORENCE-ECO-LEATHER

FLOWER-VELVET

FUSHION-ECO-LEATHER

GEODY

**HAMILTON** 

**HEXAGON-VELVET** 

HOLD-ME

**HUSK-VELVET** 