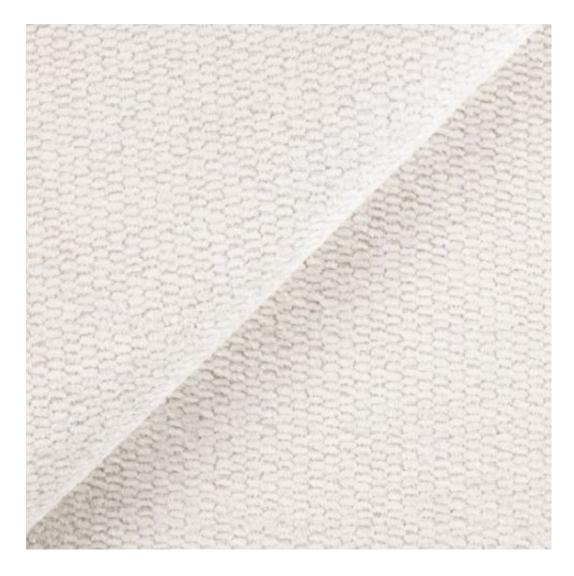

# **Product description**

Upholstered Bench Industrial Style LGM-25 HAMILTON-2805 | Width: 40 cm - 200 cm | Height: 40 cm - 50 cm | Depth: 30 cm - 40 cm |

Technical data

Product-Code:

| LGM-25                  |  |
|-------------------------|--|
| Catalogue number:       |  |
| 22366                   |  |
| Condition:              |  |
| New                     |  |
| Bench width:            |  |
| 40 cm - 200 cm          |  |
| Choose from parameter   |  |
| Bench height:           |  |
| 40 cm - 50 cm           |  |
| Choose from parameter   |  |
| Bench depth:            |  |
| 30 cm - 40 cm           |  |
| Choose from parameter   |  |
| Type of fabric:         |  |
| Choose from parameter   |  |
| Type of fabric (Photo): |  |
| HAMILTON-2805           |  |
|                         |  |
|                         |  |
|                         |  |

FLORENCE-ECO-LEATHER

FLOWER-VELVET

FUSHION-ECO-LEATHER

GEODY

**HAMILTON** 

**HEXAGON-VELVET** 

HOLD-ME

**HUSK-VELVET** 