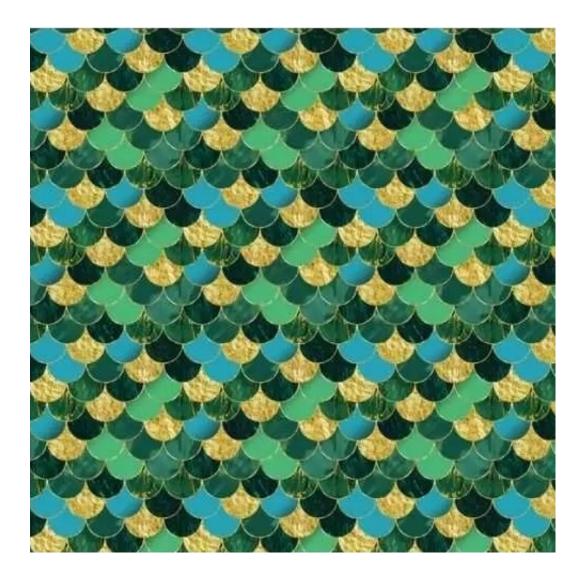

FLORENCE-ECO-LEATHER

FLOWER-VELVET

FUSHION-ECO-LEATHER

GEODY

**HAMILTON** 

**HEXAGON-VELVET** 

HOLD-ME

**HUSK-VELVET** 

**Height**: 40 cm , 45 cm , 50 cm **Depth**: 30 cm , 35 cm , 40 cm

Type of fabric: HAMILTON-2805 (Photo), ANDRE-1300, ANDRE-1301, ANDRE-1302, ANDRE-1303, ANDRE-1304, ANDRE-1305, ANDRE-1306, ANDRE-1307, ANDRE-1308, ANDRE-1309, ANDRE-1310, ART-DECO-VELVET-01, ART-DECO-VELVET-02, ART-DECO-VELVET-03, ART-DECO-VELVET-04, ART-DECO-VELVET-05, ART-DECO-VELVET-06, ART-DECO-VELVET-07, ART-DECO-VELVET-08, ART-DECO-VELVET-09, ART-DECO-VELVET-10...11 (write a comment in order), ATOS-111, ATOS-112, ATOS-113, ATOS-114, ATOS-115, ATOS-116, ATOS-117, ATOS-118, ATOS-119, ATOS-120...126 (write a comment in order), AURORA-2480, AURORA-2481, AURORA-2482, AURORA-2483, AURORA-2484, AURORA-2485, AURORA-2486, AURORA-2487, AURORA-2488, AURORA-2489...2505 (write a comment in order), BALOO-2071, BALOO-2072, BALOO-2073, BALOO-2074, BALOO-2076, BALOO-2077, BALOO-2078, BALOO-2079, BALOO-2081, BALOO-2082...2089 (write a comment in order), BLACK-WHITE-VELVET-01, BLACK-WHITE-VELVET-02, BLACK-WHITE-VELVET-03, BLACK-WHITE-VELVET-04, BLACK-WHITE-VELVET-05, BLACK-WHITE-VELVET-06, BLACK-WHITE-VELVET-07, BLACK-WHITE-VELVET-08, BLACK-WHITE-VELVET-09, BLACK-WHITE-VELVET-09, BLOOM-02, BLOOM-03, BLOOM-04, BLOOM-05, BLOOM-06, BLOOM-07, BLOOM-08, BLOOM-09, BLOOM-10, BRAID-3001, BRAID-3002,