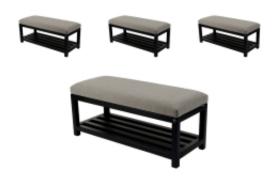

# **Upholstered Bench Industrial Style LGM-25 HAMILTON-2805**

| Number        | 22366            |
|---------------|------------------|
| Producer code | LGM-25           |
| Manufacturer  | Emra Wood Design |

# **Product description**

Upholstered Bench Industrial Style LGM-25 HAMILTON-2805 | Width: 40 cm - 200 cm | Height: 40 cm - 50 cm | Depth: 30 cm - 40 cm |

Technical data

Product-Code:

| LGM-25                  |  |
|-------------------------|--|
| Catalogue number:       |  |
| 22366                   |  |
| Condition:              |  |
| New                     |  |
| Bench width:            |  |
| 40 cm - 200 cm          |  |
| Choose from parameter   |  |
| Bench height:           |  |
| 40 cm - 50 cm           |  |
| Choose from parameter   |  |
| Bench depth:            |  |
| 30 cm - 40 cm           |  |
| Choose from parameter   |  |
| Type of fabric:         |  |
| Choose from parameter   |  |
| Type of fabric (Photo): |  |
| HAMILTON-2805           |  |
|                         |  |
|                         |  |
|                         |  |

### Upholstered Bench Industrial Style LGM-25 HAMILTON-2805

- · A functional and practical bench for hallway, living room, bedroom, dressing room, bathroom, reception and office
- Some bench models have a practical shelf for shoes
- The frame and upholstery are made of the highest quality materials
- Production of the bench according to customer requirements