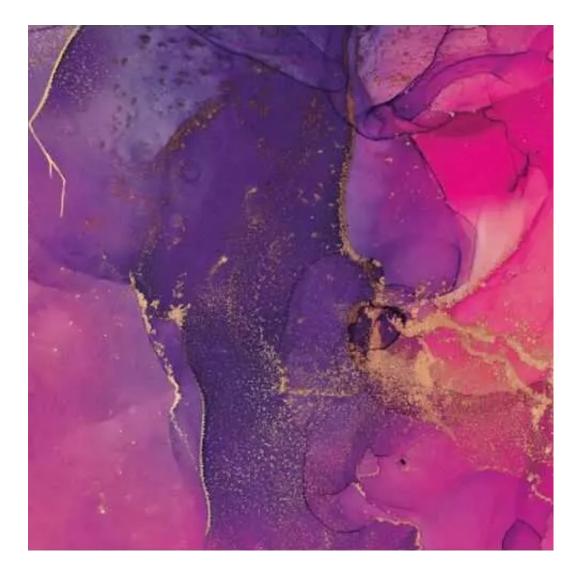

Bench height:

40 cm - 50 cm

Choose from parameter

Bench depth:

30 cm - 40 cm

Choose from parameter

Type of fabric: Choose from parameter

Type of fabric (Photo):

HAMILTON-2803

Product description