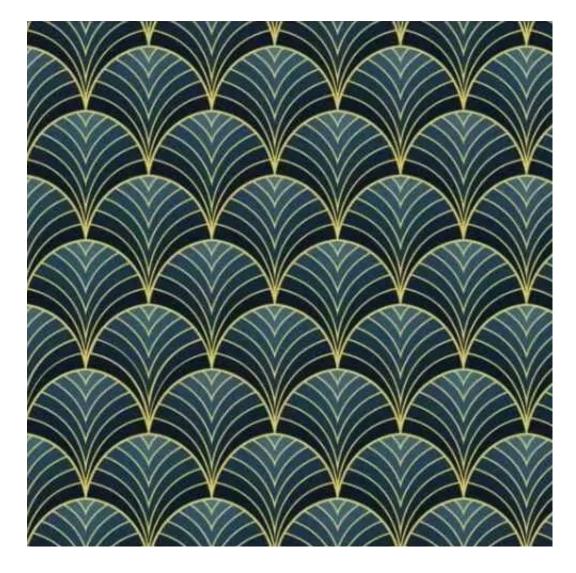

HAMILTON-2803

Product description

**Depth**: 30 cm , 35 cm , 40 cm

**Type of fabric**: HAMILTON-2803 (Photo) , ANDRE-1300 , ANDRE-1301 , ANDRE-1302 , ANDRE-1303 , ANDRE-1304 , ANDRE-1305 , ANDRE-1306 , ANDRE-1307 , ANDRE-1308 , ANDRE-1309 , ANDRE-1310 , ART-DECO-VELVET-01 , ART-DECO-VELVET-02 , ART-DECO-VELVET-03 , ART-DECO-VELVET-04 , ART-DECO-VELVET-05 , ART-DECO-VELVET-06 , ART-DECO-VELVET-07 , ART-DECO-VELVET-08 , ART-DECO-VELVET-09 , ART-DECO-VELVET-10..11 (write a comment in order) , ATOS-111 , ATOS-112 , ATOS-113 , ATOS-114 , ATOS-115 , ATOS-116 , ATOS-117 , ATOS-118 , ATOS-119 , ATOS-120..126 (write a comment in order) , AURORA-2480 , AURORA-2481 , AURORA-2482 , AURORA-2483 , AURORA-2484 , AURORA-2485 , AURORA-2486 , AURORA-2487 , AURORA-2488 , AURORA-2489..2505 (write a comment in order) , BALOO-2071 , BALOO-2072 , BALOO-2073 , BALOO-2074 , BALOO-2076 , BALOO-2077 , BALOO-2078 , BALOO-2079 , BALOO-2081 , BALOO-2082..2089 (write a comment in order) , BLACK-WHITE-VELVET-01 , BLACK-WHITE-VELVET-02 , BLACK-WHITE-VELVET-03 , BLACK-WHITE-VELVET-04 , BLACK-WHITE-VELVET-05 , BLACK-WHITE-VELVET-06 , BLACK-WHITE-VELVET-07 , BLACK-WHITE-VELVET-08 , BLACK-WHITE-VELVET-09 , BLACK-WHITE-VELVET-10..32 (write a comment in order) , BLOOM-01 , BLOOM-02 , BLOOM-03 , BLOOM-04 , BLOOM-05 , BLOOM-06 , BLOOM-07 , BLOOM-08 , BLOOM-09 , BLOOM-10 , BRAID-3001 , BRAID-3002 ,