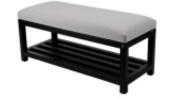

# Upholstered Bench Industrial Style LGM-25 HAMILTON-2803

| Number        | 22365            |  |
|---------------|------------------|--|
| Producer code | LGM-25           |  |
| Manufacturer  | Emra Wood Design |  |

## **Product description**

Upholstered Bench Industrial Style LGM-25 HAMILTON-2803 | Width: 40 cm - 200 cm | Height: 40 cm - 50 cm | Depth: 30 cm - 40 cm |

Technical data

Product-Code:

#### Upholstered Bench Industrial Style LGM-25 HAMILTON-2803

- A functional and practical bench for hallway, living room, bedroom, dressing room, bathroom, reception and office
- Some bench models have a practical shelf for shoes
- The frame and upholstery are made of the highest quality materials
- Production of the bench according to customer requirements

Product features

- Very high-quality and precise workmanship directly from the manufacturer
- The bench features an interchangeable seat to adapt the product to the future appearance of the room
- The bench does not require self-assembly and is delivered to the customer in its entirety
- Take a look at our fabric palette for more options
- We are at your disposal if you have any questions about the product
- By purchasing a product, you are buying a non-prefabricated item made according to specifications (selection of color, upholstery, materials, etc.)