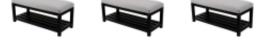

# Upholstered Bench Industrial Style LGM-25 HAMILTON-2803

| Number        | 22365            |  |
|---------------|------------------|--|
| Producer code | LGM-25           |  |
| Manufacturer  | Emra Wood Design |  |

## **Product description**

Upholstered Bench Industrial Style LGM-25 HAMILTON-2803 | Width: 40 cm - 200 cm | Height: 40 cm - 50 cm | Depth: 30 cm - 40 cm |

Technical data

Product-Code:

#### Upholstered Bench Industrial Style LGM-25 HAMILTON-2803

- A functional and practical bench for hallway, living room, bedroom, dressing room, bathroom, reception and office
- Some bench models have a practical shelf for shoes
- The frame and upholstery are made of the highest quality materials
- Production of the bench according to customer requirements

Product features

- Very high-quality and precise workmanship directly from the manufacturer
- The bench features an interchangeable seat to adapt the product to the future appearance of the room
- The bench does not require self-assembly and is delivered to the customer in its entirety
- Take a look at our fabric palette for more options
- We are at your disposal if you have any questions about the product
- By purchasing a product, you are buying a non-prefabricated item made according to specifications (selection of color, upholstery, materials, etc.)