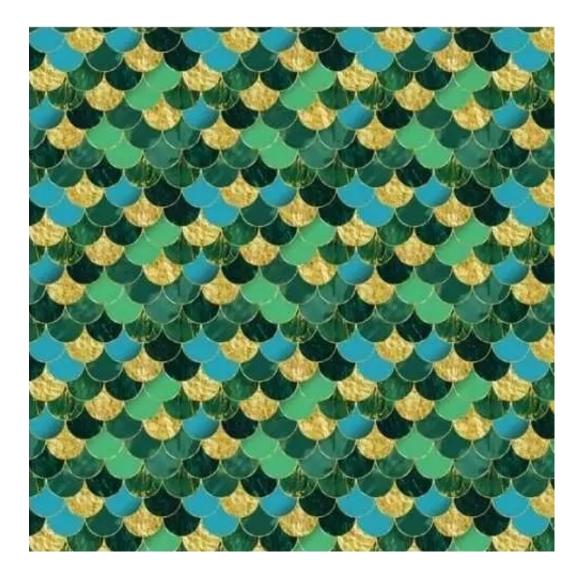

Bench height:

40 cm - 50 cm

Choose from parameter

Bench depth:

30 cm - 40 cm

Choose from parameter

Type of fabric: Choose from parameter

Type of fabric (Photo):

HAMILTON-2803

Product description

**Depth**: 30 cm , 35 cm , 40 cm

**Type of fabric**: HAMILTON-2803 (Photo) , ANDRE-1300 , ANDRE-1301 , ANDRE-1302 , ANDRE-1303 , ANDRE-1304 , ANDRE-1305 , ANDRE-1306 , ANDRE-1307 , ANDRE-1308 , ANDRE-1309 , ANDRE-1310 , ART-DECO-VELVET-01 , ART-DECO-VELVET-02 , ART-DECO-VELVET-03 , ART-DECO-VELVET-04 , ART-DECO-VELVET-05 , ART-DECO-VELVET-06 , ART-DECO-VELVET-07 , ART-DECO-VELVET-08 , ART-DECO-VELVET-09 , ART-DECO-VELVET-10..11 (write a comment in order) , ATOS-111 , ATOS-112 , ATOS-113 , ATOS-114 , ATOS-115 , ATOS-116 , ATOS-117 , ATOS-118 , ATOS-119 , ATOS-120..126 (write a comment in order) , AURORA-2480 , AURORA-2481 , AURORA-2482 , AURORA-2483 , AURORA-2484 , AURORA-2485 , AURORA-2486 , AURORA-2487 , AURORA-2488 , AURORA-2489..2505 (write a comment in order) , BALOO-2071 , BALOO-2072 , BALOO-2073 , BALOO-2074 , BALOO-2076 , BALOO-2077 , BALOO-2078 , BALOO-2079 , BALOO-2081 , BALOO-2082..2089 (write a comment in order) , BLACK-WHITE-VELVET-01 , BLACK-WHITE-VELVET-02 , BLACK-WHITE-VELVET-03 , BLACK-WHITE-VELVET-04 , BLACK-WHITE-VELVET-05 , BLACK-WHITE-VELVET-06 , BLACK-WHITE-VELVET-07 , BLACK-WHITE-VELVET-08 , BLACK-WHITE-VELVET-09 , BLACK-WHITE-VELVET-10..32 (write a comment in order) , BLOOM-01 , BLOOM-02 , BLOOM-03 , BLOOM-04 , BLOOM-05 , BLOOM-06 , BLOOM-07 , BLOOM-08 , BLOOM-09 , BLOOM-10 , BRAID-3001 , BRAID-3002 ,