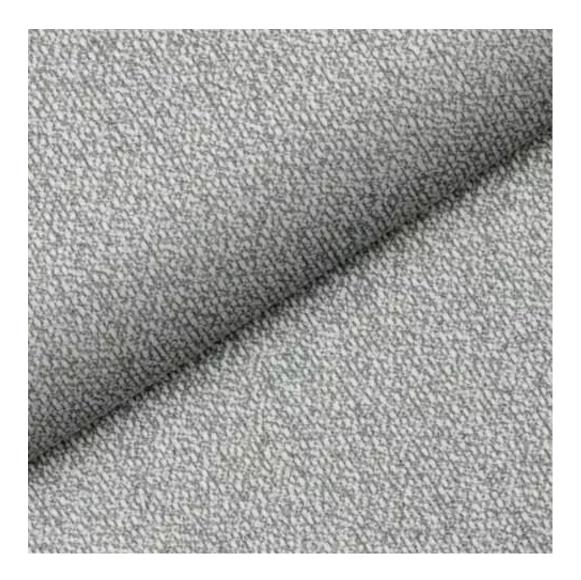

Bench height:

40 cm - 50 cm

Choose from parameter

Bench depth:

30 cm - 40 cm

Choose from parameter

Type of fabric: Choose from parameter

Type of fabric (Photo):

HAMILTON-2803

Product description