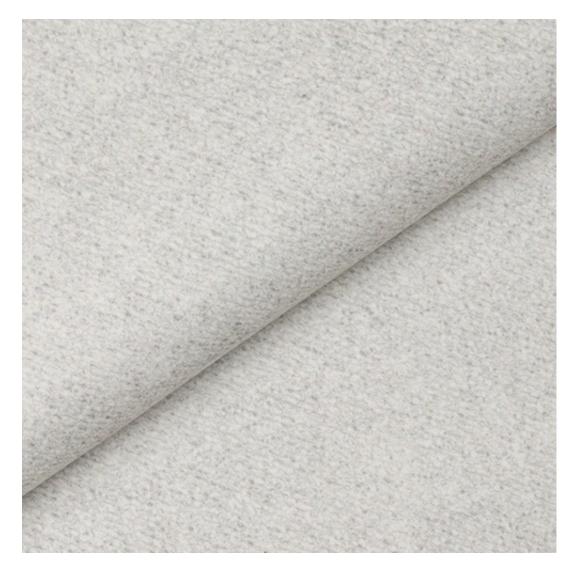

# **Product description**

Upholstered Bench Industrial Style LGM-25 HAMILTON-2802 | Width: 40 cm - 200 cm | Height: 40 cm - 50 cm | Depth: 30 cm - 40 cm |

Technical data

Product-Code:

| LGM-25                  |  |  |  |
|-------------------------|--|--|--|
| Catalogue number:       |  |  |  |
| 23837                   |  |  |  |
| Condition:              |  |  |  |
| New                     |  |  |  |
| Bench width:            |  |  |  |
| 40 cm - 200 cm          |  |  |  |
| Choose from parameter   |  |  |  |
| Bench height:           |  |  |  |
| 40 cm - 50 cm           |  |  |  |
| Choose from parameter   |  |  |  |
| Bench depth:            |  |  |  |
| 30 cm - 40 cm           |  |  |  |
| Choose from parameter   |  |  |  |
| Type of fabric:         |  |  |  |
| Choose from parameter   |  |  |  |
| Type of fabric (Photo): |  |  |  |
| HAMILTON-2802           |  |  |  |
|                         |  |  |  |
|                         |  |  |  |
|                         |  |  |  |
|                         |  |  |  |

**Height**: 40 cm , 45 cm , 50 cm **Depth**: 30 cm , 35 cm , 40 cm

Type of fabric: HAMILTON-2802 (Photo), ANDRE-1300, ANDRE-1301, ANDRE-1302, ANDRE-1303, ANDRE-1304, ANDRE-1305, ANDRE-1306, ANDRE-1307, ANDRE-1308, ANDRE-1309, ANDRE-1310, ART-DECO-VELVET-01, ART-DECO-VELVET-02, ART-DECO-VELVET-03, ART-DECO-VELVET-04, ART-DECO-VELVET-05, ART-DECO-VELVET-06, ART-DECO-VELVET-07, ART-DECO-VELVET-08, ART-DECO-VELVET-09, ART-DECO-VELVET-10...11 (write a comment in order), ATOS-111, ATOS-112, ATOS-113, ATOS-114, ATOS-115, ATOS-116, ATOS-117, ATOS-118, ATOS-119, ATOS-120...126 (write a comment in order), AURORA-2480, AURORA-2481, AURORA-2482, AURORA-2483, AURORA-2484, AURORA-2485, AURORA-2486, AURORA-2487, AURORA-2488, AURORA-2489...2505 (write a comment in order), BALOO-2071, BALOO-2072, BALOO-2073, BALOO-2074, BALOO-2076, BALOO-2077, BALOO-2078, BALOO-2079, BALOO-2081, BALOO-2082...2089 (write a comment in order), BLACK-WHITE-VELVET-01, BLACK-WHITE-VELVET-02, BLACK-WHITE-VELVET-03, BLACK-WHITE-VELVET-04, BLACK-WHITE-VELVET-05, BLACK-WHITE-VELVET-06, BLACK-WHITE-VELVET-07, BLACK-WHITE-VELVET-08, BLACK-WHITE-VELVET-09, BLACK-WHITE-VELVET-09, BLOOM-02, BLOOM-03, BLOOM-04, BLOOM-05, BLOOM-06, BLOOM-07, BLOOM-08, BLOOM-09, BLOOM-10, BRAID-3001, BRAID-3002,