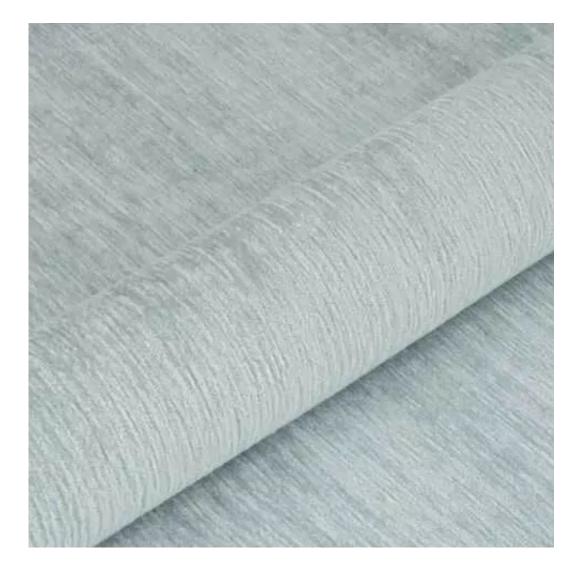

# **Product description**

Upholstered Bench Industrial Style LGM-25 HAMILTON-2802 | Width: 40 cm - 200 cm | Height: 40 cm - 50 cm | Depth: 30 cm - 40 cm |

Technical data

Product-Code:

| LGM-25                  |  |  |  |
|-------------------------|--|--|--|
| Catalogue number:       |  |  |  |
| 23837                   |  |  |  |
| Condition:              |  |  |  |
| New                     |  |  |  |
| Bench width:            |  |  |  |
| 40 cm - 200 cm          |  |  |  |
| Choose from parameter   |  |  |  |
| Bench height:           |  |  |  |
| 40 cm - 50 cm           |  |  |  |
| Choose from parameter   |  |  |  |
| Bench depth:            |  |  |  |
| 30 cm - 40 cm           |  |  |  |
| Choose from parameter   |  |  |  |
| Type of fabric:         |  |  |  |
| Choose from parameter   |  |  |  |
| Type of fabric (Photo): |  |  |  |
| HAMILTON-2802           |  |  |  |
|                         |  |  |  |
|                         |  |  |  |
|                         |  |  |  |
|                         |  |  |  |

**Height**: 40 cm , 45 cm , 50 cm **Depth**: 30 cm , 35 cm , 40 cm

Type of fabric: HAMILTON-2802 (Photo), ANDRE-1300, ANDRE-1301, ANDRE-1302, ANDRE-1303, ANDRE-1304, ANDRE-1305, ANDRE-1306, ANDRE-1307, ANDRE-1308, ANDRE-1309, ANDRE-1310, ART-DECO-VELVET-01, ART-DECO-VELVET-02, ART-DECO-VELVET-03, ART-DECO-VELVET-04, ART-DECO-VELVET-05, ART-DECO-VELVET-06, ART-DECO-VELVET-07, ART-DECO-VELVET-08, ART-DECO-VELVET-09, ART-DECO-VELVET-10...11 (write a comment in order), ATOS-111, ATOS-112, ATOS-113, ATOS-114, ATOS-115, ATOS-116, ATOS-117, ATOS-118, ATOS-119, ATOS-120...126 (write a comment in order), AURORA-2480, AURORA-2481, AURORA-2482, AURORA-2483, AURORA-2484, AURORA-2485, AURORA-2486, AURORA-2487, AURORA-2488, AURORA-2489...2505 (write a comment in order), BALOO-2071, BALOO-2072, BALOO-2073, BALOO-2074, BALOO-2076, BALOO-2077, BALOO-2078, BALOO-2079, BALOO-2081, BALOO-2082...2089 (write a comment in order), BLACK-WHITE-VELVET-01, BLACK-WHITE-VELVET-02, BLACK-WHITE-VELVET-03, BLACK-WHITE-VELVET-04, BLACK-WHITE-VELVET-05, BLACK-WHITE-VELVET-06, BLACK-WHITE-VELVET-07, BLACK-WHITE-VELVET-08, BLACK-WHITE-VELVET-09, BLACK-WHITE-VELVET-09, BLOOM-02, BLOOM-03, BLOOM-04, BLOOM-05, BLOOM-06, BLOOM-07, BLOOM-08, BLOOM-09, BLOOM-10, BRAID-3001, BRAID-3002,