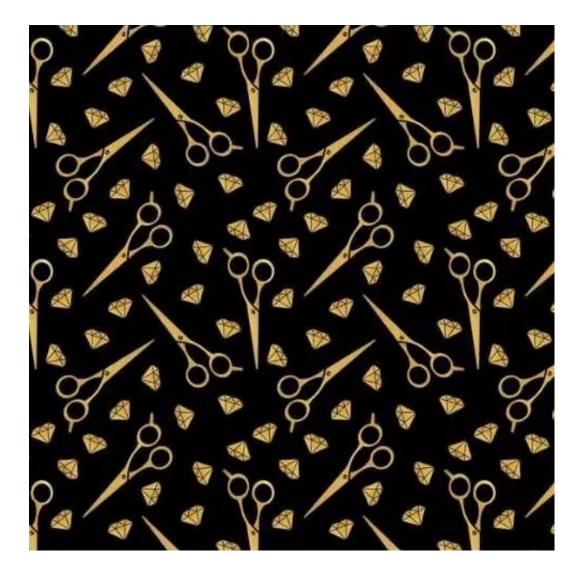

# **Product description**

Upholstered Bench Industrial Style LGM-25 HAMILTON-2802 | Width: 40 cm - 200 cm | Height: 40 cm - 50 cm | Depth: 30 cm - 40 cm |

Technical data

Product-Code:

| LGM-25                  |  |  |  |
|-------------------------|--|--|--|
| Catalogue number:       |  |  |  |
| 23837                   |  |  |  |
| Condition:              |  |  |  |
| New                     |  |  |  |
| Bench width:            |  |  |  |
| 40 cm - 200 cm          |  |  |  |
| Choose from parameter   |  |  |  |
| Bench height:           |  |  |  |
| 40 cm - 50 cm           |  |  |  |
| Choose from parameter   |  |  |  |
| Bench depth:            |  |  |  |
| 30 cm - 40 cm           |  |  |  |
| Choose from parameter   |  |  |  |
| Type of fabric:         |  |  |  |
| Choose from parameter   |  |  |  |
| Type of fabric (Photo): |  |  |  |
| HAMILTON-2802           |  |  |  |
|                         |  |  |  |
|                         |  |  |  |
|                         |  |  |  |
|                         |  |  |  |

**Height**: 40 cm , 45 cm , 50 cm **Depth**: 30 cm , 35 cm , 40 cm

Type of fabric: HAMILTON-2802 (Photo), ANDRE-1300, ANDRE-1301, ANDRE-1302, ANDRE-1303, ANDRE-1304, ANDRE-1305, ANDRE-1306, ANDRE-1307, ANDRE-1308, ANDRE-1309, ANDRE-1310, ART-DECO-VELVET-01, ART-DECO-VELVET-02, ART-DECO-VELVET-03, ART-DECO-VELVET-04, ART-DECO-VELVET-05, ART-DECO-VELVET-06, ART-DECO-VELVET-07, ART-DECO-VELVET-08, ART-DECO-VELVET-09, ART-DECO-VELVET-10...11 (write a comment in order), ATOS-111, ATOS-112, ATOS-113, ATOS-114, ATOS-115, ATOS-116, ATOS-117, ATOS-118, ATOS-119, ATOS-120...126 (write a comment in order), AURORA-2480, AURORA-2481, AURORA-2482, AURORA-2483, AURORA-2484, AURORA-2485, AURORA-2486, AURORA-2487, AURORA-2488, AURORA-2489...2505 (write a comment in order), BALOO-2071, BALOO-2072, BALOO-2073, BALOO-2074, BALOO-2076, BALOO-2077, BALOO-2078, BALOO-2079, BALOO-2081, BALOO-2082...2089 (write a comment in order), BLACK-WHITE-VELVET-01, BLACK-WHITE-VELVET-02, BLACK-WHITE-VELVET-03, BLACK-WHITE-VELVET-04, BLACK-WHITE-VELVET-05, BLACK-WHITE-VELVET-06, BLACK-WHITE-VELVET-07, BLACK-WHITE-VELVET-08, BLACK-WHITE-VELVET-09, BLACK-WHITE-VELVET-09, BLOOM-02, BLOOM-03, BLOOM-04, BLOOM-05, BLOOM-06, BLOOM-07, BLOOM-08, BLOOM-09, BLOOM-10, BRAID-3001, BRAID-3002,