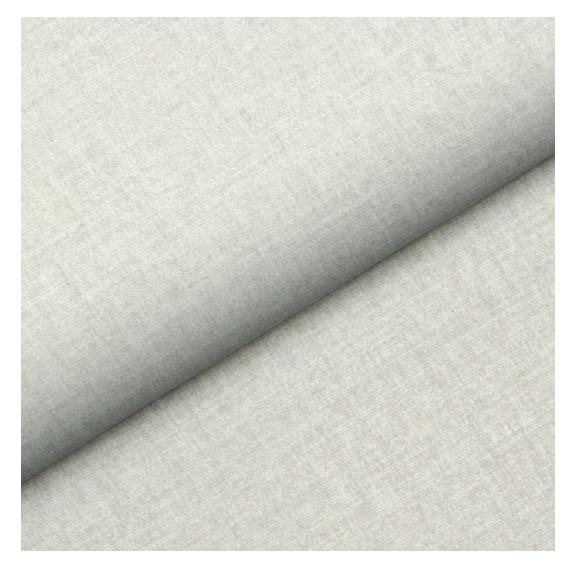

# **Product description**

Upholstered Bench Industrial Style LGM-25 HAMILTON-2802 | Width: 40 cm - 200 cm | Height: 40 cm - 50 cm | Depth: 30 cm - 40 cm |

Technical data

Product-Code:

| LGM-25                  |  |  |  |
|-------------------------|--|--|--|
| Catalogue number:       |  |  |  |
| 23837                   |  |  |  |
| Condition:              |  |  |  |
| New                     |  |  |  |
| Bench width:            |  |  |  |
| 40 cm - 200 cm          |  |  |  |
| Choose from parameter   |  |  |  |
| Bench height:           |  |  |  |
| 40 cm - 50 cm           |  |  |  |
| Choose from parameter   |  |  |  |
| Bench depth:            |  |  |  |
| 30 cm - 40 cm           |  |  |  |
| Choose from parameter   |  |  |  |
| Type of fabric:         |  |  |  |
| Choose from parameter   |  |  |  |
| Type of fabric (Photo): |  |  |  |
| HAMILTON-2802           |  |  |  |
|                         |  |  |  |
|                         |  |  |  |
|                         |  |  |  |
|                         |  |  |  |

FLORENCE-ECO-LEATHER

FLOWER-VELVET

FUSHION-ECO-LEATHER

GEODY

**HAMILTON** 

**HEXAGON-VELVET** 

HOLD-ME

**HUSK-VELVET** 

**Height**: 40 cm , 45 cm , 50 cm **Depth**: 30 cm , 35 cm , 40 cm

Type of fabric: HAMILTON-2802 (Photo), ANDRE-1300, ANDRE-1301, ANDRE-1302, ANDRE-1303, ANDRE-1304, ANDRE-1305, ANDRE-1306, ANDRE-1307, ANDRE-1308, ANDRE-1309, ANDRE-1310, ART-DECO-VELVET-01, ART-DECO-VELVET-02, ART-DECO-VELVET-03, ART-DECO-VELVET-04, ART-DECO-VELVET-05, ART-DECO-VELVET-06, ART-DECO-VELVET-07, ART-DECO-VELVET-08, ART-DECO-VELVET-09, ART-DECO-VELVET-10...11 (write a comment in order), ATOS-111, ATOS-112, ATOS-113, ATOS-114, ATOS-115, ATOS-116, ATOS-117, ATOS-118, ATOS-119, ATOS-120...126 (write a comment in order), AURORA-2480, AURORA-2481, AURORA-2482, AURORA-2483, AURORA-2484, AURORA-2485, AURORA-2486, AURORA-2487, AURORA-2488, AURORA-2489...2505 (write a comment in order), BALOO-2071, BALOO-2072, BALOO-2073, BALOO-2074, BALOO-2076, BALOO-2077, BALOO-2078, BALOO-2079, BALOO-2081, BALOO-2082...2089 (write a comment in order), BLACK-WHITE-VELVET-01, BLACK-WHITE-VELVET-02, BLACK-WHITE-VELVET-03, BLACK-WHITE-VELVET-04, BLACK-WHITE-VELVET-05, BLACK-WHITE-VELVET-06, BLACK-WHITE-VELVET-07, BLACK-WHITE-VELVET-08, BLACK-WHITE-VELVET-09, BLACK-WHITE-VELVET-09, BLOOM-02, BLOOM-03, BLOOM-04, BLOOM-05, BLOOM-06, BLOOM-07, BLOOM-08, BLOOM-09, BLOOM-10, BRAID-3001, BRAID-3002,