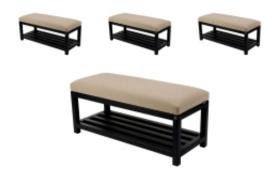

# **Upholstered Bench Industrial Style LGM-25 HAMILTON-2802**

| Number        | 23837            |
|---------------|------------------|
| Producer code | LGM-25           |
| Manufacturer  | Emra Wood Design |

# **Product description**

Upholstered Bench Industrial Style LGM-25 HAMILTON-2802 | Width: 40 cm - 200 cm | Height: 40 cm - 50 cm | Depth: 30 cm - 40 cm |

Technical data

Product-Code:

| LGM-25                  |  |  |  |
|-------------------------|--|--|--|
| Catalogue number:       |  |  |  |
| 23837                   |  |  |  |
| Condition:              |  |  |  |
| New                     |  |  |  |
| Bench width:            |  |  |  |
| 40 cm - 200 cm          |  |  |  |
| Choose from parameter   |  |  |  |
| Bench height:           |  |  |  |
| 40 cm - 50 cm           |  |  |  |
| Choose from parameter   |  |  |  |
| Bench depth:            |  |  |  |
| 30 cm - 40 cm           |  |  |  |
| Choose from parameter   |  |  |  |
| Type of fabric:         |  |  |  |
| Choose from parameter   |  |  |  |
| Type of fabric (Photo): |  |  |  |
| HAMILTON-2802           |  |  |  |
|                         |  |  |  |
|                         |  |  |  |
|                         |  |  |  |
|                         |  |  |  |

### Upholstered Bench Industrial Style LGM-25 HAMILTON-2802

- · A functional and practical bench for hallway, living room, bedroom, dressing room, bathroom, reception and office
- Some bench models have a practical shelf for shoes
- The frame and upholstery are made of the highest quality materials
- Production of the bench according to customer requirements