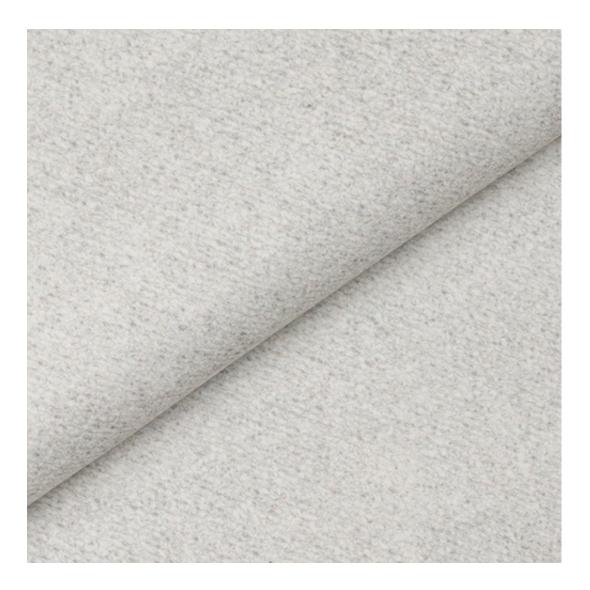

# **Product description**

Upholstered Bench Industrial Style LGM-25 CASABLANCA-2316 | Width: 40 cm - 200 cm | Height: 40 cm - 50 cm | Depth: 30 cm - 40 cm |

Technical data

Product-Code:

CASABLANCA-2316

#### Upholstered Bench Industrial Style LGM-25 CASABLANCA-2316

- A functional and practical bench for hallway, living room, bedroom, dressing room, bathroom, reception and office
- Some bench models have a practical shelf for shoes
- The frame and upholstery are made of the highest quality materials
- Production of the bench according to customer requirements