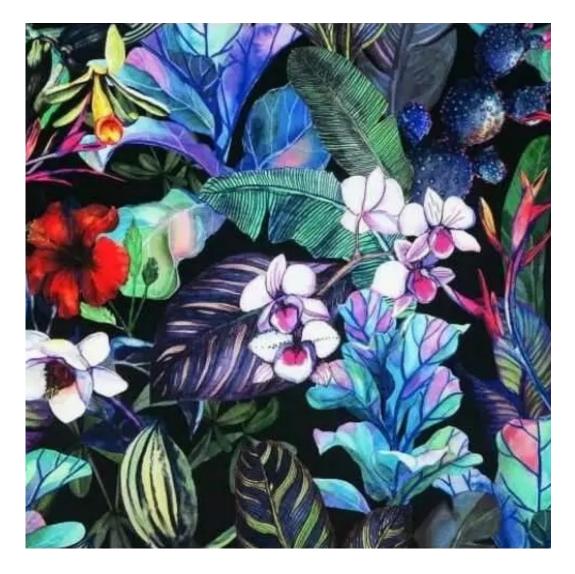

# **Product description**

Upholstered Bench Industrial Style LGM-25 CASABLANCA-2316 | Width: 40 cm - 200 cm | Height: 40 cm - 50 cm | Depth: 30 cm - 40 cm |

Technical data

Product-Code:

CASABLANCA-2316

#### Upholstered Bench Industrial Style LGM-25 CASABLANCA-2316

- A functional and practical bench for hallway, living room, bedroom, dressing room, bathroom, reception and office
- Some bench models have a practical shelf for shoes
- The frame and upholstery are made of the highest quality materials
- Production of the bench according to customer requirements