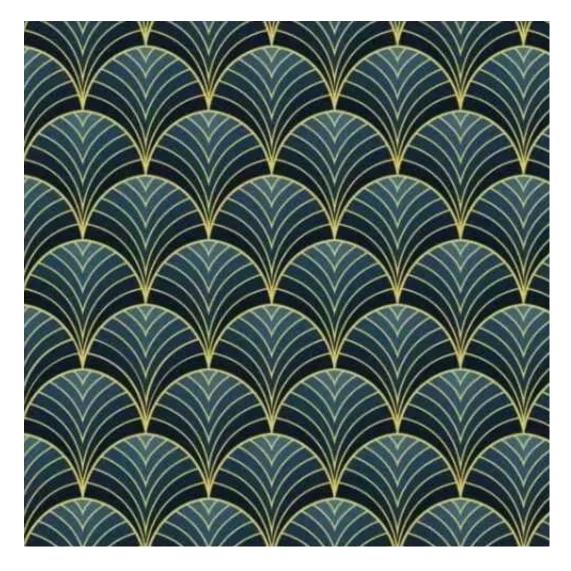

# **Product description**

Upholstered Bench Industrial Style LGM-25 BLACK-WHITE-VELVET-07 | Width: 40 cm - 200 cm | Height: 40 cm - 50 cm | Depth: 30 cm - 40 cm |

Technical data

Product-Code:

| LGM-25                  |  |  |  |
|-------------------------|--|--|--|
| Catalogue number:       |  |  |  |
| 22186                   |  |  |  |
| Condition:              |  |  |  |
| New                     |  |  |  |
| Bench width:            |  |  |  |
| 40 cm - 200 cm          |  |  |  |
| Choose from parameter   |  |  |  |
|                         |  |  |  |
| Bench height:           |  |  |  |
| 40 cm - 50 cm           |  |  |  |
| Choose from parameter   |  |  |  |
| Bench depth:            |  |  |  |
| 30 cm - 40 cm           |  |  |  |
| Choose from parameter   |  |  |  |
| Type of fabric:         |  |  |  |
| Choose from parameter   |  |  |  |
| Type of fabric (Photo): |  |  |  |
| BLACK-WHITE-VELVET-07   |  |  |  |
|                         |  |  |  |
|                         |  |  |  |
|                         |  |  |  |
|                         |  |  |  |

We offer the largest selection of seat fabrics!

Click on fabric name and discover all fabric selection.

ANDRE

ART-DECO-VELVET

ATOS-ECO-LEATHER

AURORA

BALOO

BLACK-WHITE-VELVET

**Height**: 40 cm , 45 cm , 50 cm **Depth**: 30 cm , 35 cm , 40 cm

Type of fabric: BLACK-WHITE-VELVET-07 (Photo), ANDRE-1300, ANDRE-1301, ANDRE-1302, ANDRE-1303, ANDRE-1304, ANDRE-1305, ANDRE-1306, ANDRE-1307, ANDRE-1308, ANDRE-1309, ANDRE-1310, ART-DECO-VELVET-01, ART-DECO-VELVET-02, ART-DECO-VELVET-03, ART-DECO-VELVET-04, ART-DECO-VELVET-05, ART-DECO-VELVET-06, ART-DECO-VELVET-07, ART-DECO-VELVET-08, ART-DECO-VELVET-09, ART-DECO-VELVET-10...11 (write a comment in order), ATOS-111, ATOS-112, ATOS-113, ATOS-114, ATOS-115, ATOS-116, ATOS-117, ATOS-118, ATOS-119, ATOS-120...126 (write a comment in order), AURORA-2480, AURORA-2481, AURORA-2482, AURORA-2483, AURORA-2484, AURORA-2485, AURORA-2486, AURORA-2487, AURORA-2488, AURORA-2489...2505 (write a comment in order), BALOO-2071, BALOO-2072, BALOO-2073, BALOO-2074, BALOO-2076, BALOO-2077, BALOO-2078, BALOO-2079, BALOO-2081, BALOO-2082...2089 (write a comment in order), BLACK-WHITE-VELVET-01, BLACK-WHITE-VELVET-02, BLACK-WHITE-VELVET-03, BLACK-WHITE-VELVET-04, BLACK-WHITE-VELVET-05, BLACK-WHITE-VELVET-06, BLACK-WHITE-VELVET-07, BLACK-WHITE-VELVET-08, BLACK-WHITE-VELVET-09, BLACK-WHITE-VELVET-09, BLACK-WHITE-VELVET-09, BLOOM-01, BLOOM-02, BLOOM-03, BLOOM-04, BLOOM-05, BLOOM-06, BLOOM-07, BLOOM-08, BLOOM-09, BLOOM-10, BRAID-3001, BRAID-3002,