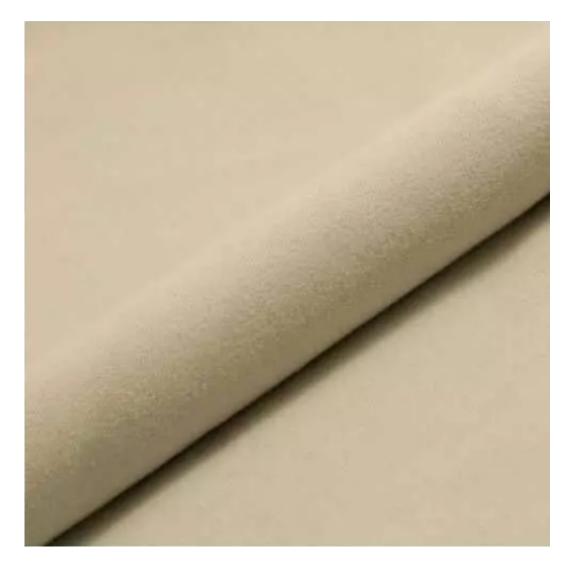

# **Product description**

Upholstered Bench Industrial Style LGM-25 BLACK-WHITE-VELVET-07 | Width: 40 cm - 200 cm | Height: 40 cm - 50 cm | Depth: 30 cm - 40 cm |

Technical data

Product-Code:

| LGM-25                  |  |  |  |
|-------------------------|--|--|--|
| Catalogue number:       |  |  |  |
| 22186                   |  |  |  |
| Condition:              |  |  |  |
| New                     |  |  |  |
| Bench width:            |  |  |  |
| 40 cm - 200 cm          |  |  |  |
| Choose from parameter   |  |  |  |
|                         |  |  |  |
| Bench height:           |  |  |  |
| 40 cm - 50 cm           |  |  |  |
| Choose from parameter   |  |  |  |
| Bench depth:            |  |  |  |
| 30 cm - 40 cm           |  |  |  |
| Choose from parameter   |  |  |  |
| Type of fabric:         |  |  |  |
| Choose from parameter   |  |  |  |
| Type of fabric (Photo): |  |  |  |
| BLACK-WHITE-VELVET-07   |  |  |  |
|                         |  |  |  |
|                         |  |  |  |
|                         |  |  |  |
|                         |  |  |  |

**Height**: 40 cm , 45 cm , 50 cm **Depth**: 30 cm , 35 cm , 40 cm

Type of fabric: BLACK-WHITE-VELVET-07 (Photo), ANDRE-1300, ANDRE-1301, ANDRE-1302, ANDRE-1303, ANDRE-1304, ANDRE-1305, ANDRE-1306, ANDRE-1307, ANDRE-1308, ANDRE-1309, ANDRE-1310, ART-DECO-VELVET-01, ART-DECO-VELVET-02, ART-DECO-VELVET-03, ART-DECO-VELVET-04, ART-DECO-VELVET-05, ART-DECO-VELVET-06, ART-DECO-VELVET-07, ART-DECO-VELVET-08, ART-DECO-VELVET-09, ART-DECO-VELVET-10...11 (write a comment in order), ATOS-111, ATOS-112, ATOS-113, ATOS-114, ATOS-115, ATOS-116, ATOS-117, ATOS-118, ATOS-119, ATOS-120...126 (write a comment in order), AURORA-2480, AURORA-2481, AURORA-2482, AURORA-2483, AURORA-2484, AURORA-2485, AURORA-2486, AURORA-2487, AURORA-2488, AURORA-2489...2505 (write a comment in order), BALOO-2071, BALOO-2072, BALOO-2073, BALOO-2074, BALOO-2076, BALOO-2077, BALOO-2078, BALOO-2079, BALOO-2081, BALOO-2082...2089 (write a comment in order), BLACK-WHITE-VELVET-01, BLACK-WHITE-VELVET-02, BLACK-WHITE-VELVET-03, BLACK-WHITE-VELVET-04, BLACK-WHITE-VELVET-05, BLACK-WHITE-VELVET-06, BLACK-WHITE-VELVET-07, BLACK-WHITE-VELVET-08, BLACK-WHITE-VELVET-09, BLACK-WHITE-VELVET-09, BLACK-WHITE-VELVET-09, BLOOM-01, BLOOM-02, BLOOM-03, BLOOM-04, BLOOM-05, BLOOM-06, BLOOM-07, BLOOM-08, BLOOM-09, BLOOM-10, BRAID-3001, BRAID-3002,