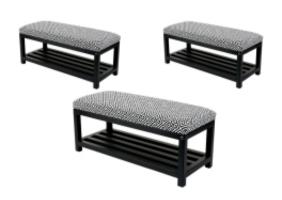

# Upholstered Bench Industrial Style LGM-25 BLACK-WHITE-VELVET-07

| Number        | 22186            |
|---------------|------------------|
| Producer code | LGM-25           |
| Manufacturer  | Emra Wood Design |

# **Product description**

Upholstered Bench Industrial Style LGM-25 BLACK-WHITE-VELVET-07 | Width: 40 cm - 200 cm | Height: 40 cm - 50 cm | Depth: 30 cm - 40 cm |

Technical data

Product-Code:

| LGM-25                  |  |  |  |
|-------------------------|--|--|--|
| Catalogue number:       |  |  |  |
| 22186                   |  |  |  |
| Condition:              |  |  |  |
| New                     |  |  |  |
| Bench width:            |  |  |  |
| 40 cm - 200 cm          |  |  |  |
| Choose from parameter   |  |  |  |
|                         |  |  |  |
| Bench height:           |  |  |  |
| 40 cm - 50 cm           |  |  |  |
| Choose from parameter   |  |  |  |
| Bench depth:            |  |  |  |
| 30 cm - 40 cm           |  |  |  |
| Choose from parameter   |  |  |  |
| Type of fabric:         |  |  |  |
| Choose from parameter   |  |  |  |
| Type of fabric (Photo): |  |  |  |
| BLACK-WHITE-VELVET-07   |  |  |  |
|                         |  |  |  |
|                         |  |  |  |
|                         |  |  |  |
|                         |  |  |  |

# Upholstered Bench Industrial Style LGM-25 BLACK-WHITE-VELVET-07

- · A functional and practical bench for hallway, living room, bedroom, dressing room, bathroom, reception and office
- Some bench models have a practical shelf for shoes
- The frame and upholstery are made of the highest quality materials
- Production of the bench according to customer requirements

#### **Product features**

- Very high-quality and precise workmanship directly from the manufacturer
- The bench features an interchangeable seat to adapt the product to the future appearance of the room
- The bench does not require self-assembly and is delivered to the customer in its entirety
- Take a look at our fabric palette for more options
- We are at your disposal if you have any questions about the product
- By purchasing a product, you are buying a non-prefabricated item made according to specifications (selection of color, upholstery, materials, etc.)