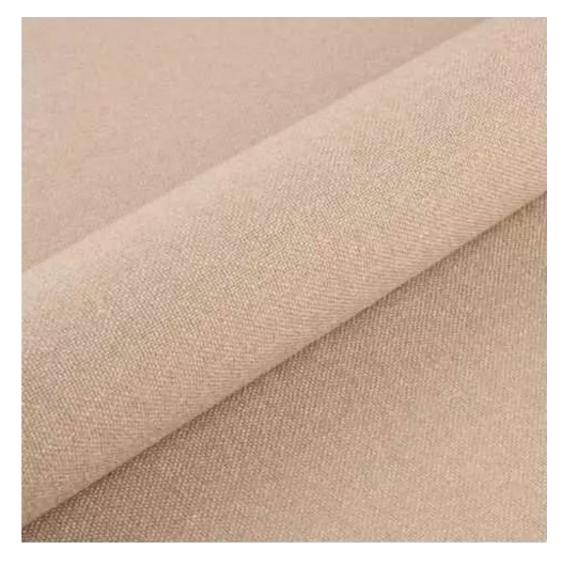

# **Product description**

Upholstered Bench Industrial Style LGM-25 BLACK-WHITE-VELVET-07 | Width: 40 cm - 200 cm | Height: 40 cm - 50 cm | Depth: 30 cm - 40 cm |

Technical data

Product-Code:

| LGM-25                  |  |  |  |
|-------------------------|--|--|--|
| Catalogue number:       |  |  |  |
| 22186                   |  |  |  |
| Condition:              |  |  |  |
| New                     |  |  |  |
| Bench width:            |  |  |  |
| 40 cm - 200 cm          |  |  |  |
| Choose from parameter   |  |  |  |
|                         |  |  |  |
| Bench height:           |  |  |  |
| 40 cm - 50 cm           |  |  |  |
| Choose from parameter   |  |  |  |
| Bench depth:            |  |  |  |
| 30 cm - 40 cm           |  |  |  |
| Choose from parameter   |  |  |  |
| Type of fabric:         |  |  |  |
| Choose from parameter   |  |  |  |
| Type of fabric (Photo): |  |  |  |
| BLACK-WHITE-VELVET-07   |  |  |  |
|                         |  |  |  |
|                         |  |  |  |
|                         |  |  |  |
|                         |  |  |  |

**Height**: 40 cm , 45 cm , 50 cm **Depth**: 30 cm , 35 cm , 40 cm

Type of fabric: BLACK-WHITE-VELVET-07 (Photo), ANDRE-1300, ANDRE-1301, ANDRE-1302, ANDRE-1303, ANDRE-1304, ANDRE-1305, ANDRE-1306, ANDRE-1307, ANDRE-1308, ANDRE-1309, ANDRE-1310, ART-DECO-VELVET-01, ART-DECO-VELVET-02, ART-DECO-VELVET-03, ART-DECO-VELVET-04, ART-DECO-VELVET-05, ART-DECO-VELVET-06, ART-DECO-VELVET-07, ART-DECO-VELVET-08, ART-DECO-VELVET-09, ART-DECO-VELVET-10...11 (write a comment in order), ATOS-111, ATOS-112, ATOS-113, ATOS-114, ATOS-115, ATOS-116, ATOS-117, ATOS-118, ATOS-119, ATOS-120...126 (write a comment in order), AURORA-2480, AURORA-2481, AURORA-2482, AURORA-2483, AURORA-2484, AURORA-2485, AURORA-2486, AURORA-2487, AURORA-2488, AURORA-2489...2505 (write a comment in order), BALOO-2071, BALOO-2072, BALOO-2073, BALOO-2074, BALOO-2076, BALOO-2077, BALOO-2078, BALOO-2079, BALOO-2081, BALOO-2082...2089 (write a comment in order), BLACK-WHITE-VELVET-01, BLACK-WHITE-VELVET-02, BLACK-WHITE-VELVET-03, BLACK-WHITE-VELVET-04, BLACK-WHITE-VELVET-05, BLACK-WHITE-VELVET-06, BLACK-WHITE-VELVET-07, BLACK-WHITE-VELVET-08, BLACK-WHITE-VELVET-09, BLACK-WHITE-VELVET-09, BLACK-WHITE-VELVET-09, BLOOM-01, BLOOM-02, BLOOM-03, BLOOM-04, BLOOM-05, BLOOM-06, BLOOM-07, BLOOM-08, BLOOM-09, BLOOM-10, BRAID-3001, BRAID-3002,