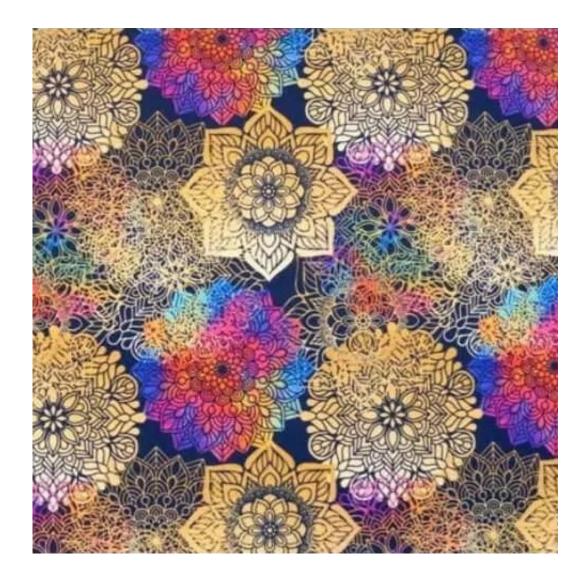

# **Product description**

Upholstered Bench Industrial Style LGM-25 BLACK-WHITE-VELVET-07 | Width: 40 cm - 200 cm | Height: 40 cm - 50 cm | Depth: 30 cm - 40 cm |

Technical data

Product-Code:

| LGM-25                  |  |  |  |
|-------------------------|--|--|--|
| Catalogue number:       |  |  |  |
| 22186                   |  |  |  |
| Condition:              |  |  |  |
| New                     |  |  |  |
| Bench width:            |  |  |  |
| 40 cm - 200 cm          |  |  |  |
| Choose from parameter   |  |  |  |
|                         |  |  |  |
| Bench height:           |  |  |  |
| 40 cm - 50 cm           |  |  |  |
| Choose from parameter   |  |  |  |
| Bench depth:            |  |  |  |
| 30 cm - 40 cm           |  |  |  |
| Choose from parameter   |  |  |  |
| Type of fabric:         |  |  |  |
| Choose from parameter   |  |  |  |
| Type of fabric (Photo): |  |  |  |
| BLACK-WHITE-VELVET-07   |  |  |  |
|                         |  |  |  |
|                         |  |  |  |
|                         |  |  |  |
|                         |  |  |  |

**Height**: 40 cm , 45 cm , 50 cm **Depth**: 30 cm , 35 cm , 40 cm

Type of fabric: BLACK-WHITE-VELVET-07 (Photo), ANDRE-1300, ANDRE-1301, ANDRE-1302, ANDRE-1303, ANDRE-1304, ANDRE-1305, ANDRE-1306, ANDRE-1307, ANDRE-1308, ANDRE-1309, ANDRE-1310, ART-DECO-VELVET-01, ART-DECO-VELVET-02, ART-DECO-VELVET-03, ART-DECO-VELVET-04, ART-DECO-VELVET-05, ART-DECO-VELVET-06, ART-DECO-VELVET-07, ART-DECO-VELVET-08, ART-DECO-VELVET-09, ART-DECO-VELVET-10...11 (write a comment in order), ATOS-111, ATOS-112, ATOS-113, ATOS-114, ATOS-115, ATOS-116, ATOS-117, ATOS-118, ATOS-119, ATOS-120...126 (write a comment in order), AURORA-2480, AURORA-2481, AURORA-2482, AURORA-2483, AURORA-2484, AURORA-2485, AURORA-2486, AURORA-2487, AURORA-2488, AURORA-2489...2505 (write a comment in order), BALOO-2071, BALOO-2072, BALOO-2073, BALOO-2074, BALOO-2076, BALOO-2077, BALOO-2078, BALOO-2079, BALOO-2081, BALOO-2082...2089 (write a comment in order), BLACK-WHITE-VELVET-01, BLACK-WHITE-VELVET-02, BLACK-WHITE-VELVET-03, BLACK-WHITE-VELVET-04, BLACK-WHITE-VELVET-05, BLACK-WHITE-VELVET-06, BLACK-WHITE-VELVET-07, BLACK-WHITE-VELVET-08, BLACK-WHITE-VELVET-09, BLACK-WHITE-VELVET-09, BLACK-WHITE-VELVET-09, BLOOM-01, BLOOM-02, BLOOM-03, BLOOM-04, BLOOM-05, BLOOM-06, BLOOM-07, BLOOM-08, BLOOM-09, BLOOM-10, BRAID-3001, BRAID-3002,